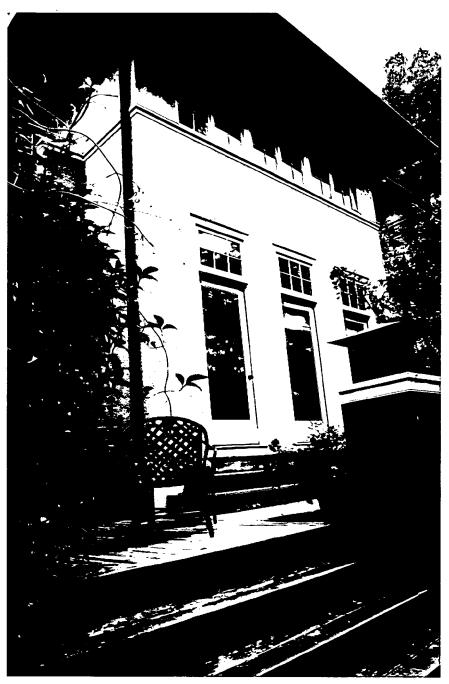

#### PROPOSAL

The applicants are proposing alterations to a 1996 rear addition on the house. These alterations include replacement of two existing casement windows at the back of the house with shorter double hung wood windows with simulated divided lights with a wood panel below (to be located within the existing opening). The existing door will be shifted up in its opening and there will be new wood steps leading from the door to the existing deck. The stairs will have a painted steel railing to match the existing balcony rail. See plans in Circles 7-9

All of the proposed alterations are to a 1996 addition at the rear of the house and will not be visible from the street. The materials are compatible with the historic house. Staff is recommending approval.