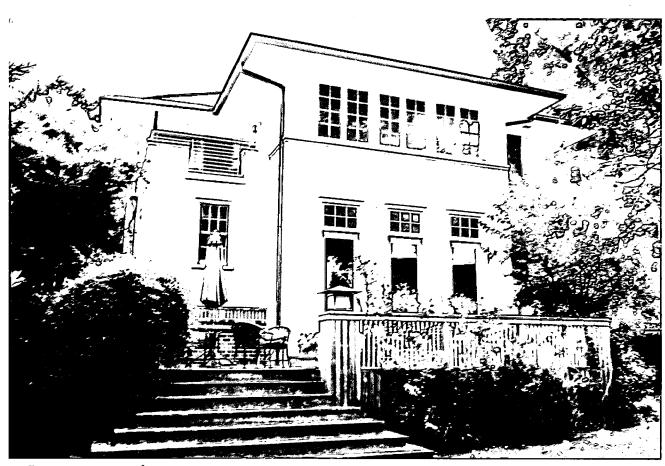

#### PROPOSAL

The applicants are proposing alterations to a 1996 rear addition on the house. These alterations include replacement of two existing casement windows at the back of the house with shorter double hung wood windows with simulated divided lights with a wood panel below (to be located within the existing opening). The existing door will be shifted up in its opening and there will be new wood steps leading from the door to the existing deck. The stairs will have a painted steel railing to match the existing balcony rail. See plans in Circles 7-9

All of the proposed alterations are to a 1996 addition at the rear of the house and will not be visible from the street. The materials are compatible with the historic house. Staff is recommending approval.