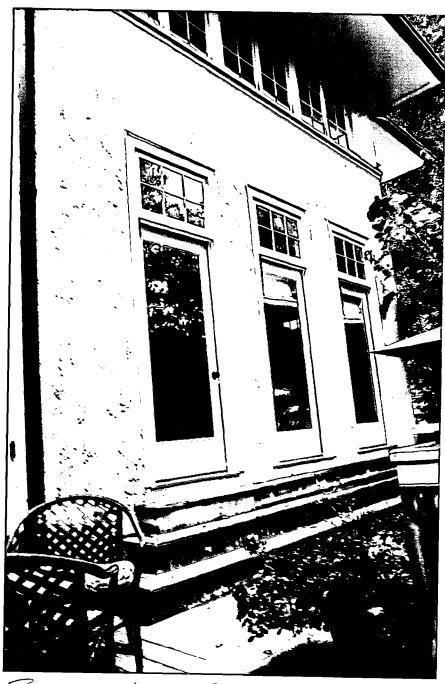

#### PROPOSAL

The applicants are proposing alterations to a 1996 rear addition on the house. These alterations include replacement of two existing casement windows at the back of the house with shorter double hung wood windows with simulated divided lights with a wood panel below (to be located within the existing opening). The existing door will be shifted up in its opening and there will be new wood steps leading from the door to the existing deck. The stairs will have a painted steel railing to match the existing balcony rail. See plans in Circles 7-9

All of the proposed alterations are to a 1996 addition at the rear of the house and will not be visible from the street. The materials are compatible with the historic house. Staff is recommending approval.