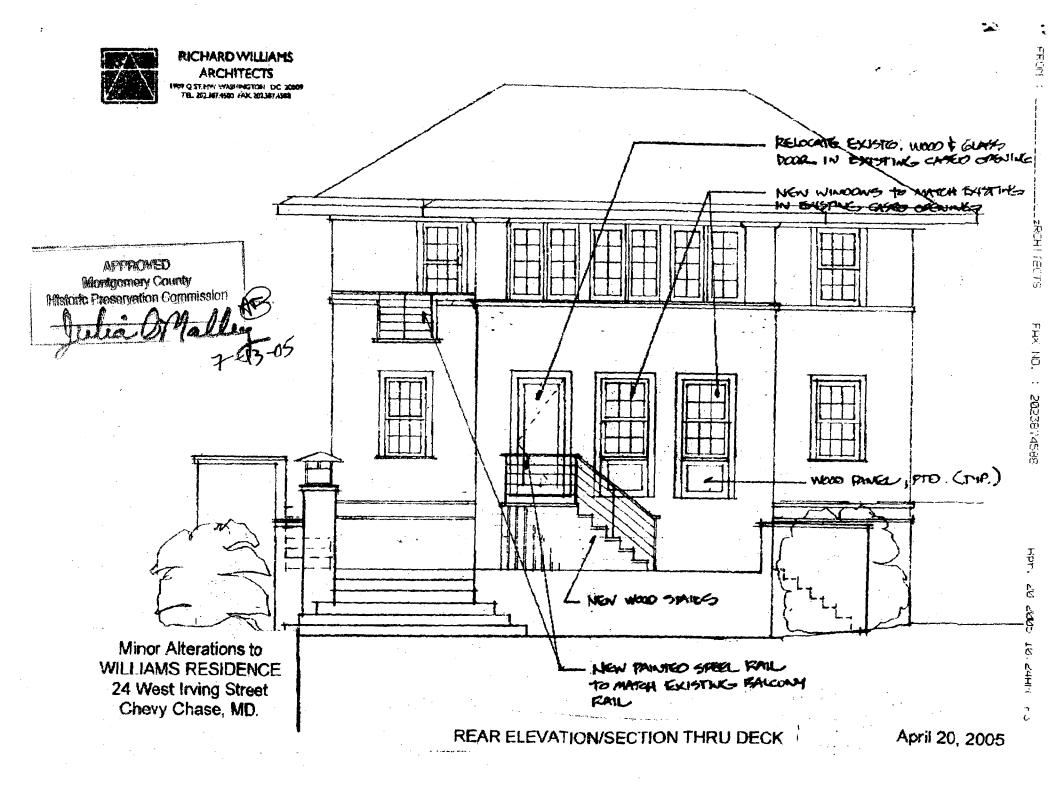

#### PROPOSAL

The applicants are proposing alterations to a 1996 rear addition on the house. These alterations include replacement of two existing casement windows at the back of the house with shorter double hung wood windows with simulated divided lights with a wood panel below (to be located within the existing opening). The existing door will be shifted up in its opening and there will be new wood steps leading from the door to the existing deck. The stairs will have a painted steel railing to match the existing balcony rail. See plans in Circles 7-9

#### STAFF DISCUSSION

The Chevy Chase Village Historic District guidelines for Contributing Resources include:

- Windows (including window replacement) should be subject to moderate scrutiny if they are visible from the public right-of-way, lenient scrutiny if they are not...Addition of compatible exterior storm windows should be encouraged, whether visible from the public rightof-way or not. Vinyl and aluminum windows (other than storm windows) should be discouraged.
- Doors should be subject to moderate scrutiny if they are visible from the public right-of-way, lenient scrutiny if they are not.
- Decks should be subject to moderate scrutiny if they are visible from the public right-of-way, lenient scrutiny if they are not.

All of the proposed alterations are to a 1996 addition at the rear of the house and will not be visible from the street. The materials are compatible with the historic house. Staff is recommending approval.