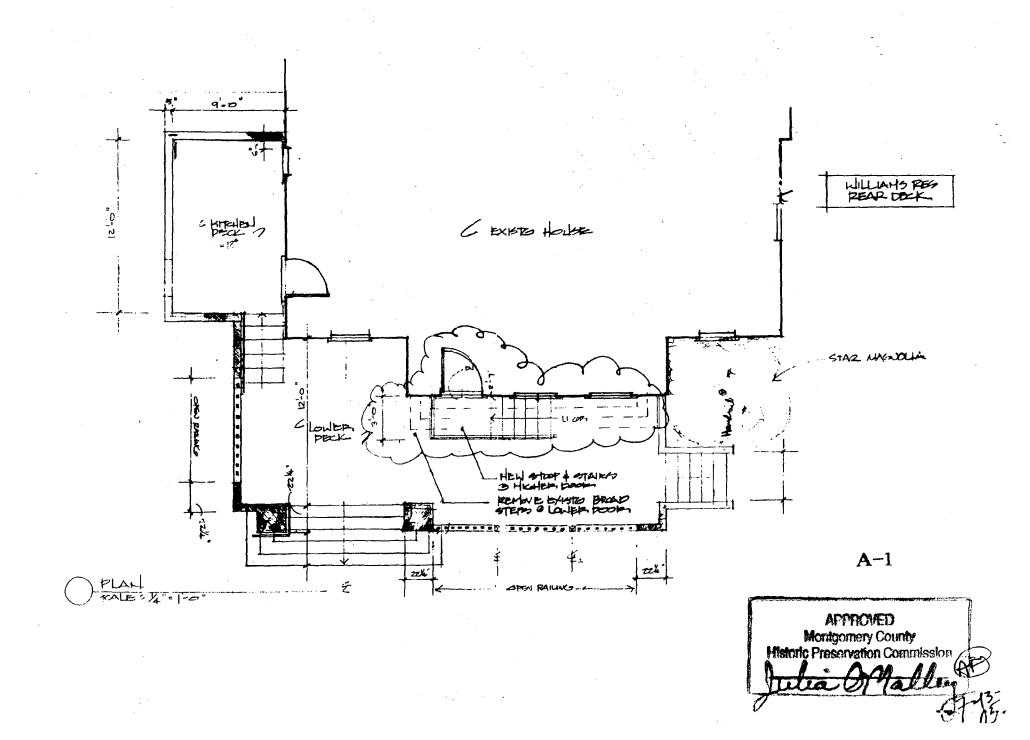

#### PROPOSAL

The applicants are proposing alterations to a 1996 rear addition on the house. These alterations include replacement of two existing casement windows at the back of the house with shorter double hung wood windows with simulated divided lights with a wood panel below (to be located within the existing opening). The existing door will be shifted up in its opening and there will be new wood steps leading from the door to the existing deck. The stairs will have a painted steel railing to match the existing balcony rail. See plans in Circles 7-9

All of the proposed alterations are to a 1996 addition at the rear of the house and will not be visible from the street. The materials are compatible with the historic house. Staff is recommending approval.