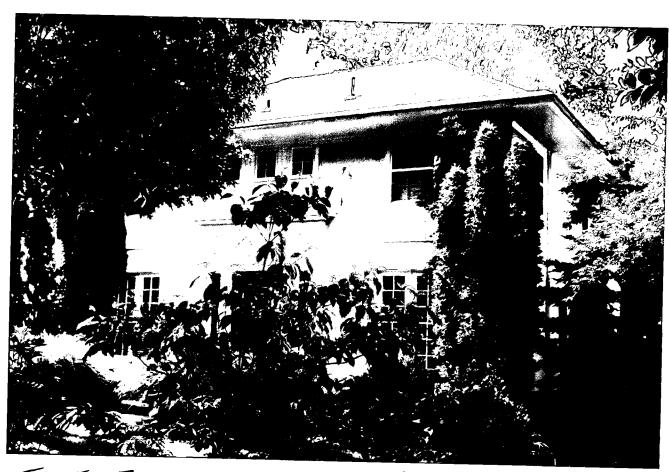

#### PROPOSAL

The applicants are proposing alterations to a 1996 rear addition on the house. These alterations include replacement of two existing casement windows at the back of the house with shorter double hung wood windows with simulated divided lights with a wood panel below (to be located within the existing opening). The existing door will be shifted up in its opening and there will be new wood steps leading from the door to the existing deck. The stairs will have a painted steel railing to match the existing balcony rail. See plans in Circles 7-9

All of the proposed alterations are to a 1996 addition at the rear of the house and will not be visible from the street. The materials are compatible with the historic house. Staff is recommending approval.