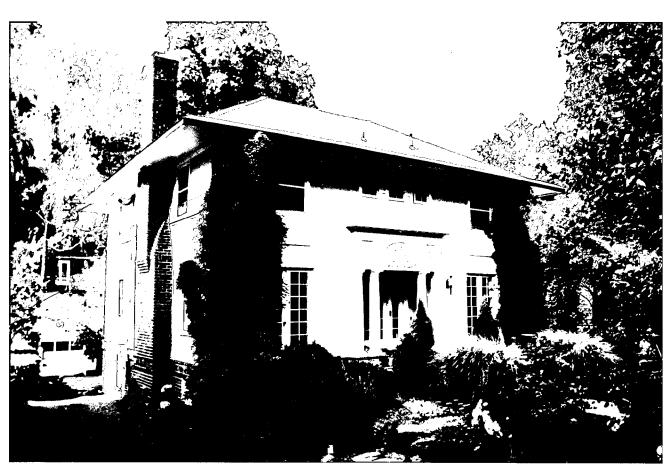

#### PROJECT DESCRIPTION

SIGNIFICANCE:

Contributing Resource, Chevy Chase Village

STYLE:

Renaissance Revival

DATE:

c. 1916-27

#### PROPOSAL

The applicants are proposing alterations to a 1996 rear addition on the house. These alterations include replacement of two existing casement windows at the back of the house with shorter double hung wood windows with simulated divided lights with a wood panel below (to be located within the existing opening). The existing door will be shifted up in its opening and there will be new wood steps leading from the door to the existing deck. The stairs will have a painted steel railing to match the existing balcony rail. See plans in Circles 7-9

All of the proposed alterations are to a 1996 addition at the rear of the house and will not be visible from the street. The materials are compatible with the historic house. Staff is recommending approval.