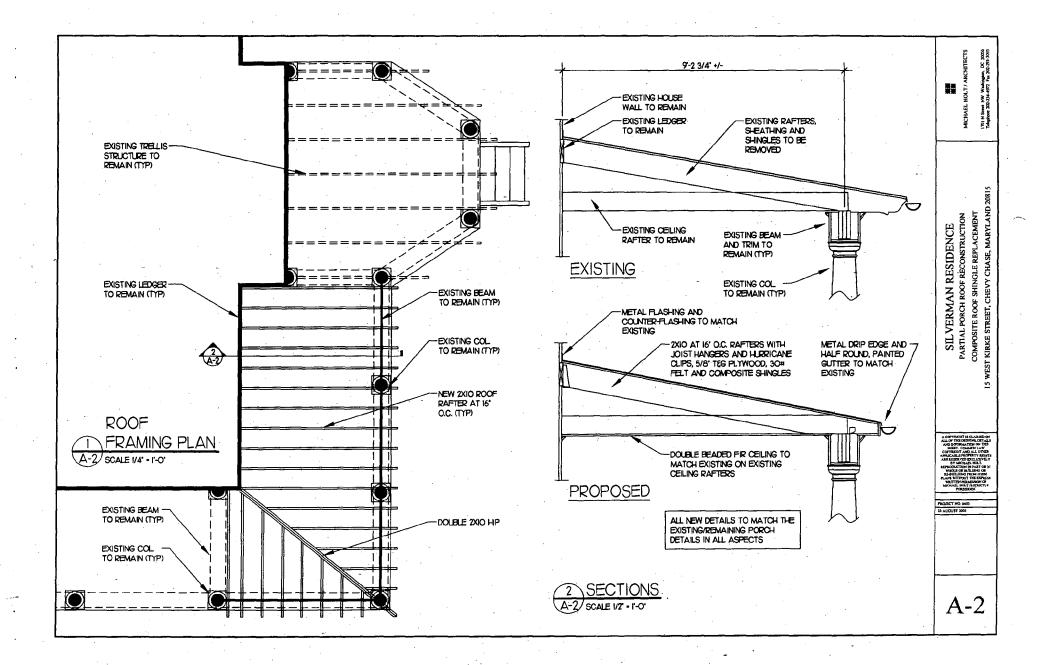

# **MEMORANDUM**

TO: Robert Hubbard, Director

FROM: Michele Oaks, Senior Planner Historic Preservation Section

SUBJECT: Historic Area Work Permit # 395363 for porch roof alterations

The Montgomery County Historic Preservation Commission (HPC) has reviewed the attached application for a Historic Area Work Permit (HAWP). This application was <u>APPROVED</u>. The HPC staff will review and stamp the construction drawings prior to the applicant's applying for a building permit with DPS.

THE BUILDING PERMIT FOR THIS PROJECT SHALL BE ISSUED CONDITIONAL UPON ADHERENCE TO THE APPROVED HISTORIC AREA WORK PERMIT (HAWP).

Applicant: William and Catherine Silverman

Address: 15 West Kirke Street, Chevy Chase Village Historic District