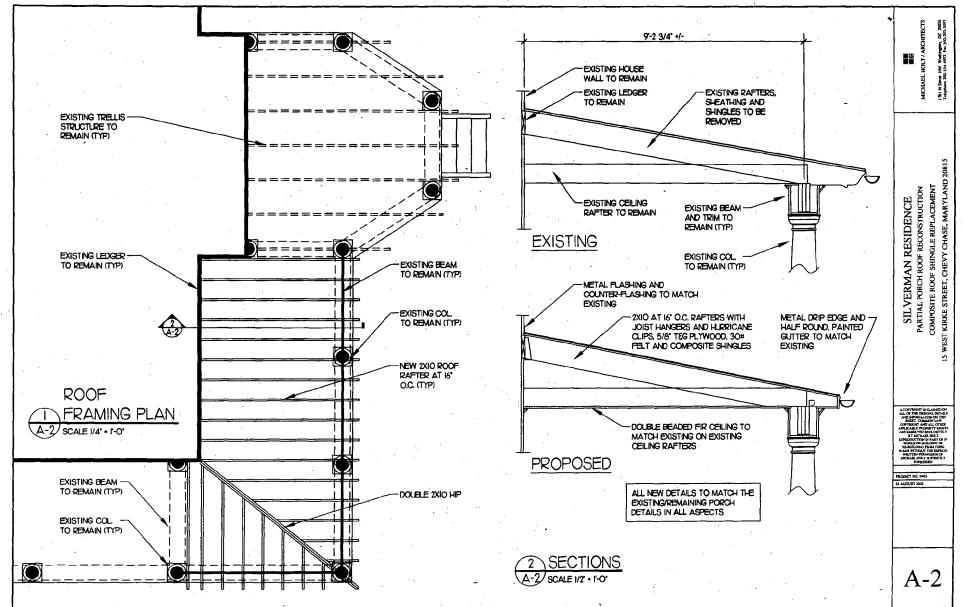

THE BUILDING PERMIT FOR THIS PROJECT SHALL BE ISSUED CONDITIONAL UPON ADHERENCE TO THE APPROVED HISTORIC AREA WORK PERMIT (HAWP).

Applicant: William and Catherine Silverman

Address: 15 West Kirke Street, Chevy Chase Village Historic District