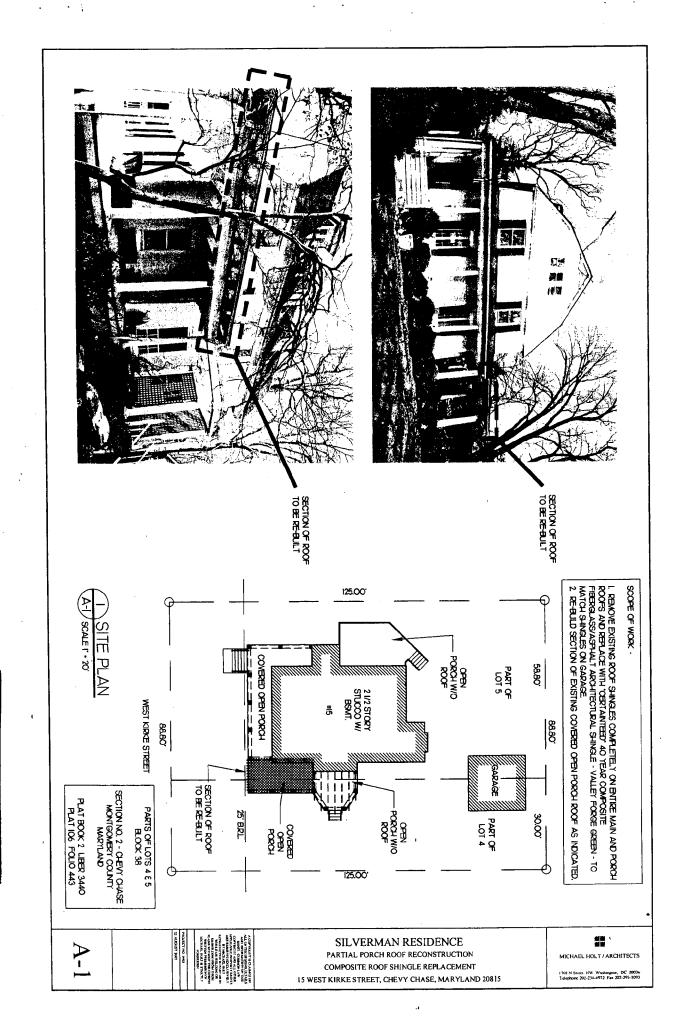

THE BUILDING PERMIT FOR THIS PROJECT SHALL BE ISSUED CONDITIONAL UPON ADHERENCE TO THE APPROVED HISTORIC AREA WORK PERMIT (HAWP).

Applicant: William and Catherine Silverman

Address: 15 West Kirke Street, Chevy Chase Village Historic District