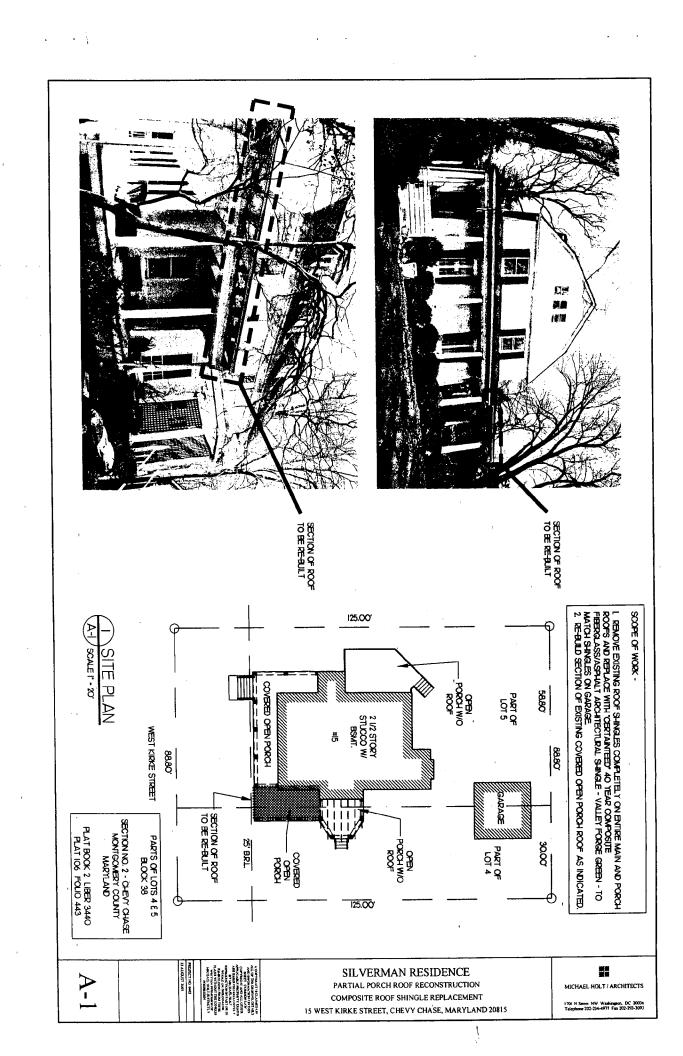

THE BUILDING PERMIT FOR THIS PROJECT SHALL BE ISSUED CONDITIONAL UPON ADHERENCE TO THE APPROVED HISTORIC AREA WORK PERMIT (HAWP).

Applicant: William and Catherine Silverman

Address: 15 West Kirke Street, Chevy Chase Village Historic District