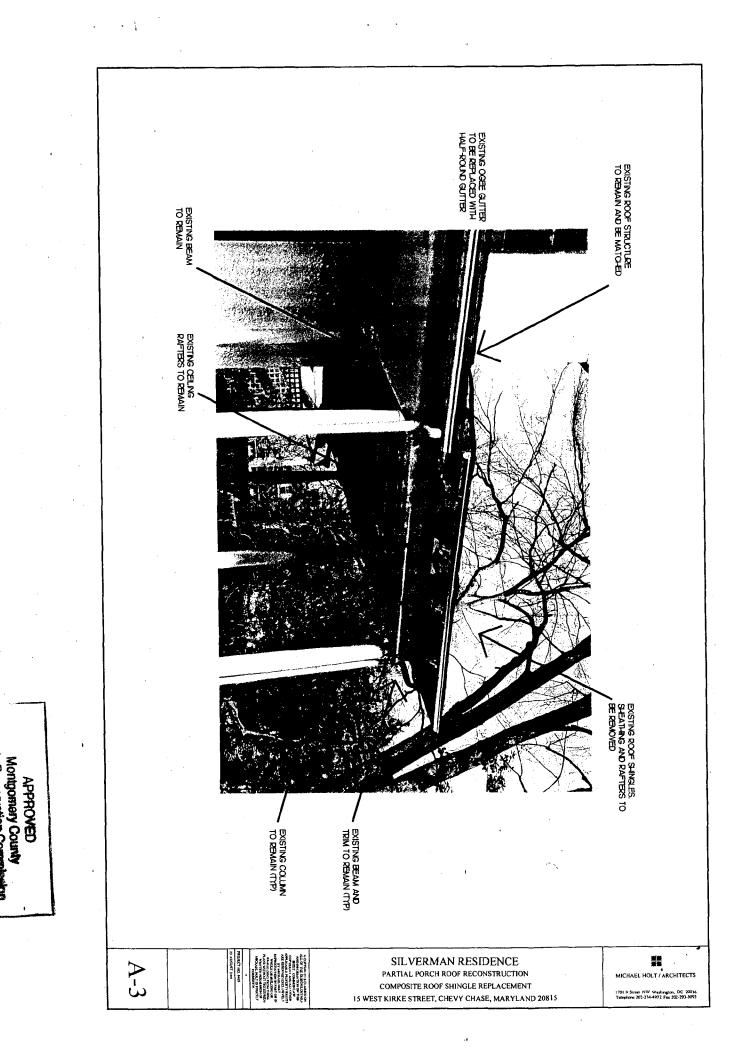

THE BUILDING PERMIT FOR THIS PROJECT SHALL BE ISSUED CONDITIONAL UPON ADHERENCE TO THE APPROVED HISTORIC AREA WORK PERMIT (HAWP).

Applicant: William and Catherine Silverman

Address: 15 West Kirke Street, Chevy Chase Village Historic District