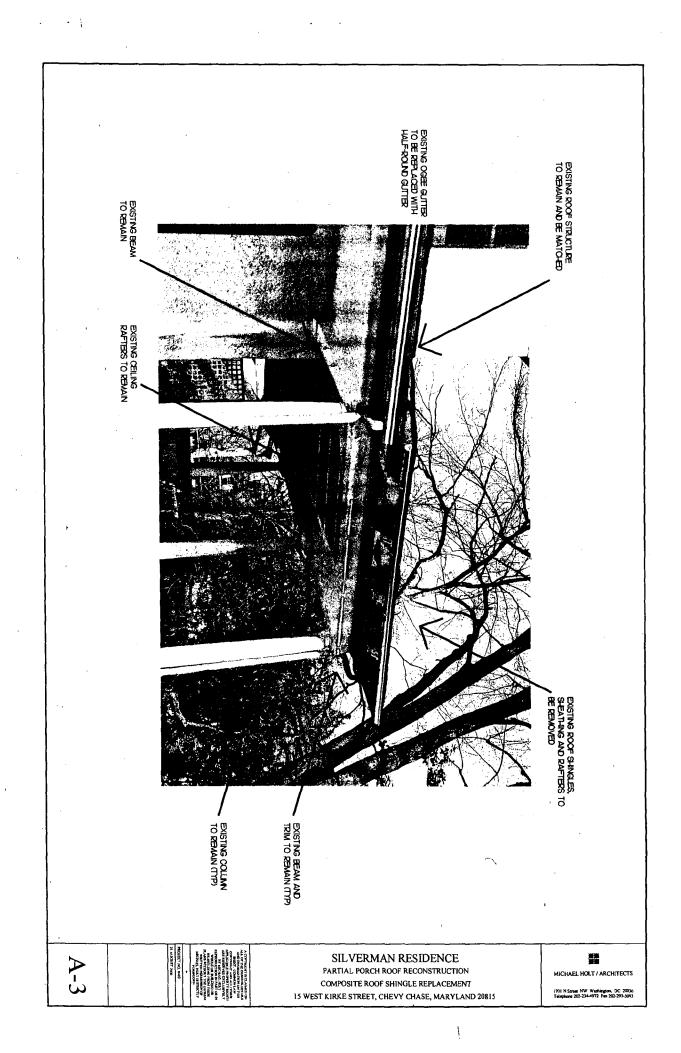

# **MEMORANDUM**

TO: Robert Hubbard, Director

FROM: Michele Oaks, Senior Planner Historic Preservation Section

SUBJECT: Historic Area Work Permit # 395363 for porch roof alterations

The Montgomery County Historic Preservation Commission (HPC) has reviewed the attached application for a Historic Area Work Permit (HAWP). This application was <u>APPROVED</u>. The HPC staff will review and stamp the construction drawings prior to the applicant's applying for a building permit with DPS.

THE BUILDING PERMIT FOR THIS PROJECT SHALL BE ISSUED CONDITIONAL UPON ADHERENCE TO THE APPROVED HISTORIC AREA WORK PERMIT (HAWP).

Applicant: William and Catherine Silverman

Address: 15 West Kirke Street, Chevy Chase Village Historic District