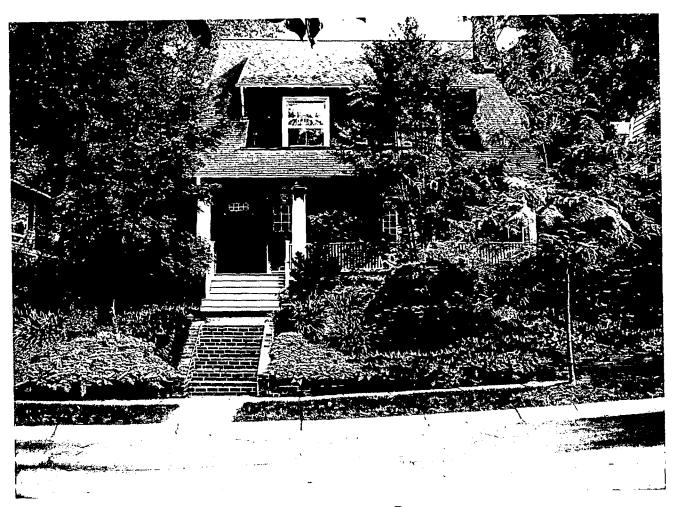

**New Proposal:** The applicant is proposing to install a set of 30" wood railings (rather than wrought iron) to match the current wood railings at the front porch steps. The railings will be constructed exactly like the example shown in the photograph and will be lower than the height previously approved. (**See attached plans**).

31 West Irving Street.

Front porch sailings Lower styp railings will appear exactly like this example.

31 West Irving St