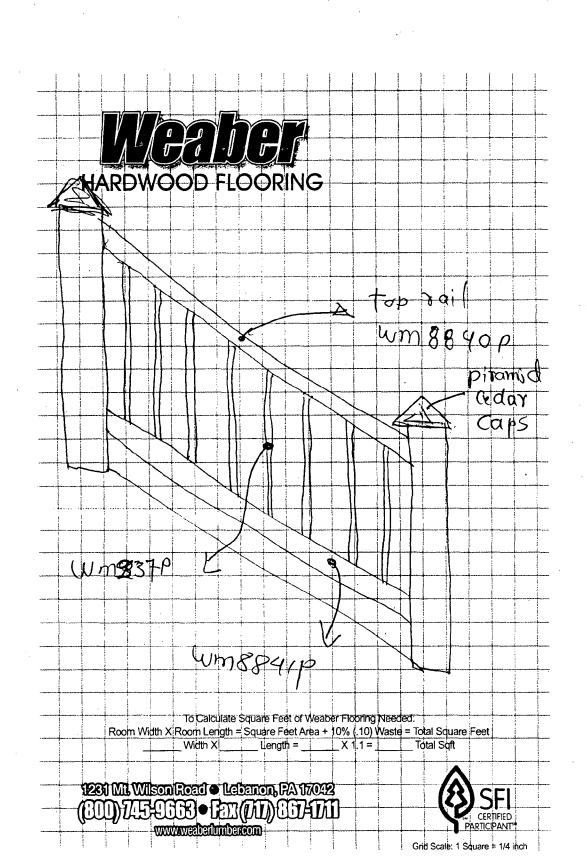

**New Proposal:** The applicant is proposing to install a set of 30" wood railings (rather than wrought iron) to match the current wood railings at the front porch steps. The railings will be constructed exactly like the example shown in the photograph and will be lower than the height previously approved. (**See attached plans**).

Everything else remains the same. The railing would be installed in the bricks in exactly the same place as the plat indicates.

The wooden railings would be identical to the ones existing on the upper flight of steps leading down from the porch. The enclosed sketch from the contractor shows his plan to replicate the existing railing. The enclosed photo shows the existing railing.

31 West Irving Street.

Front porch sailings Lower styp railings will appear exactly like this example.

31 West Irving St