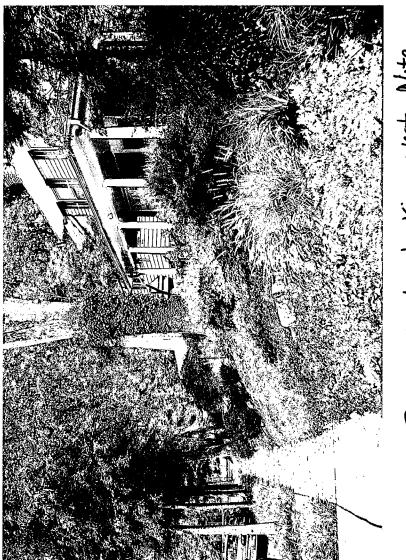

Everything else remains the same. The railing would be installed in the bricks in exactly the same place as the plat indicates.

The wooden railings would be identical to the ones existing on the upper flight of steps leading down from the porch. The enclosed sketch from the contractor shows his plan to replicate the existing railing. The enclosed photo shows the existing railing.