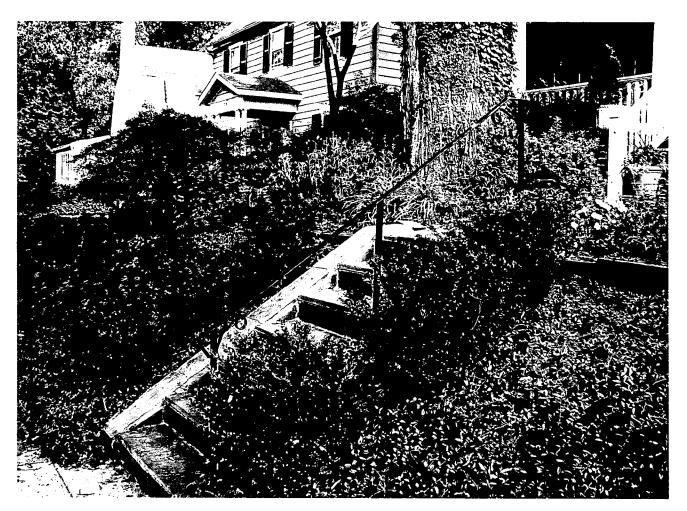

**New Proposal:** The applicant is proposing to install a set of 30" wood railings (rather than wrought iron) to match the current wood railings at the front porch steps. The railings will be constructed exactly like the example shown in the photograph and will be lower than the height previously approved. (**See attached plans**).

31 West Irving Street.

Front porch sailings Lower styp railings will appear exactly like this example.

31 West Irving St