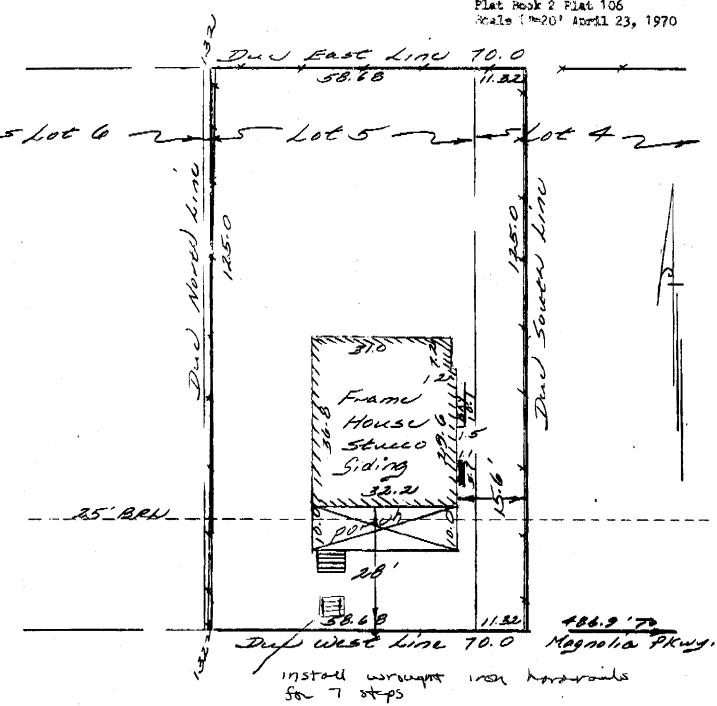

#### 2. SITE PLAN

Site and emironmental satting, drawn to scale. You may use your plat. Your alte plan must include:

- a. the sosio, north show, and date;
- b. dimensions of all existing and proposed structures; and

3016578975

1. WRITTEN DESCRIPTION OF PROJECT

c. site leatures such as welkways, driveways, fences, ponds, streams, trash dumpshus, mechanical equipment, and landscaping.

#### **PROPOSAL**

The applicants are proposing to install an open rail wrought iron safety railing no higher than 36 inches on either side of a set of seven brick steps closest to the sidewalk. The house is situated on a high incline that decreases as it meets the sidewalk. The railing is requested to address safety needs dictated by the surrounding topography. Other houses on the north side of West Irving also make use of railings at the bottom set of steps, including 33 and 35 West Irving.