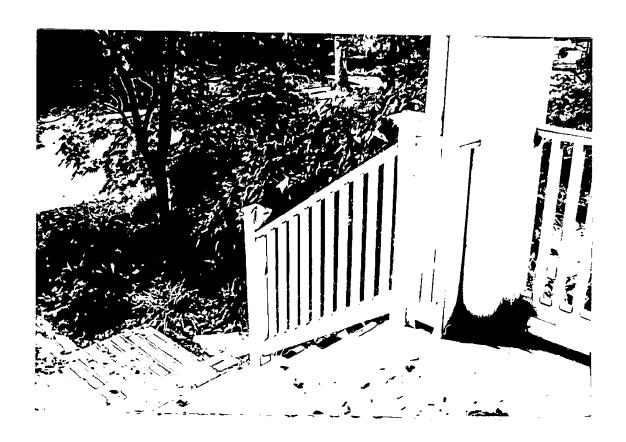

**New Proposal:** The applicant is proposing to install a set of 30" wood railings (rather than wrought iron) to match the current wood railings at the front porch steps. The railings will be constructed exactly like the example shown in the photograph and will be lower than the height previously approved. (**See attached plans**).

Everything else remains the same. The railing would be installed in the bricks in exactly the same place as the plat indicates.

The wooden railings would be identical to the ones existing on the upper flight of steps leading down from the porch. The enclosed sketch from the contractor shows his plan to replicate the existing railing. The enclosed photo shows the existing railing.

31 West Irving Street.

Front porch sailings Lower styp railings will appear exactly like this example.

31 West Irving St