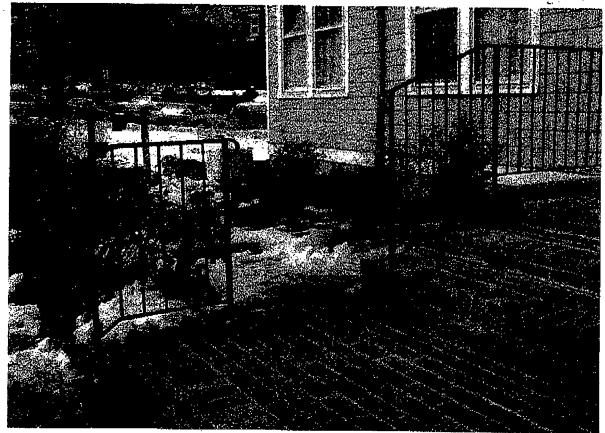

Everything else remains the same. The railing would be installed in the bricks in exactly the same place as the plat indicates.

The wooden railings would be identical to the ones existing on the upper flight of steps leading down from the porch. The enclosed sketch from the contractor shows his plan to replicate the existing railing. The enclosed photo shows the existing railing.

31 West Irving Street.

Front porch sailings Lower styp railings will appear exactly like this example.

31 West Irving St