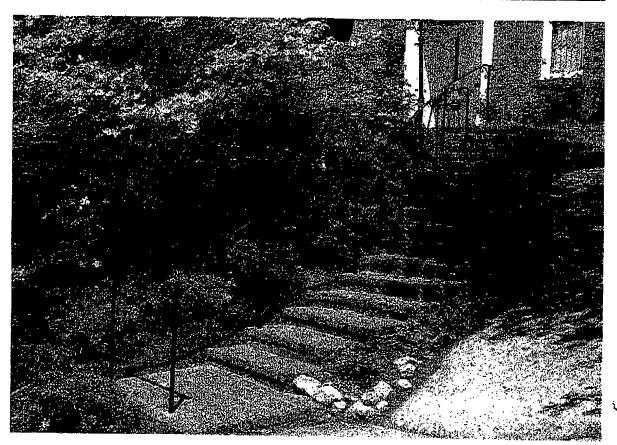

Everything else remains the same. The railing would be installed in the bricks in exactly the same place as the plat indicates.

The wooden railings would be identical to the ones existing on the upper flight of steps leading down from the porch. The enclosed sketch from the contractor shows his plan to replicate the existing railing. The enclosed photo shows the existing railing.

31 West Irving Street.

Front porch sailings Lower styp railings will appear exactly like this example.

31 West Irving St