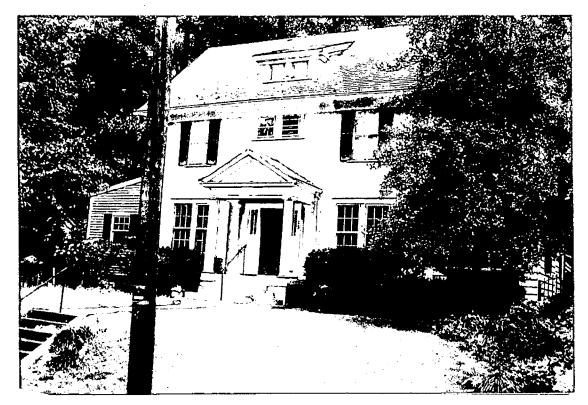

#### **ARCHITECTURAL DESCRIPTION**

SIGNIFICANCE:

Contributing Resource within the Chevy Chase Village Historic District

STYLE:

Colonial Revival

DATE:

1914

#### **PROPOSAL**

The applicants are proposing to replace the existing front walkway with a new 7'6" wide brick and flagstone walkway with metal railings on the stairs. There will be a flagstone walkway around the right side of the house leading to stepping stones at the rear. The applicants also propose to move an existing metal fence approximately five feet forward of the existing location because of trees. There will be a new flagstone patio behind the house. Along the right side of the house the applicants will construct a 30" tall fieldstone retaining wall -- the location of this wall was approved by the HPC in 2007 without material and height specification.

The applicants also propose to install a shed at the rear right corner of the property. The shed will be 14' tall and 10' wide and 11'9" deep with a 10' x 8' left side extension. The shed will have Hardie plank siding, wood trim, wood doors and windows with simulated divided lights, and a flat skylight.