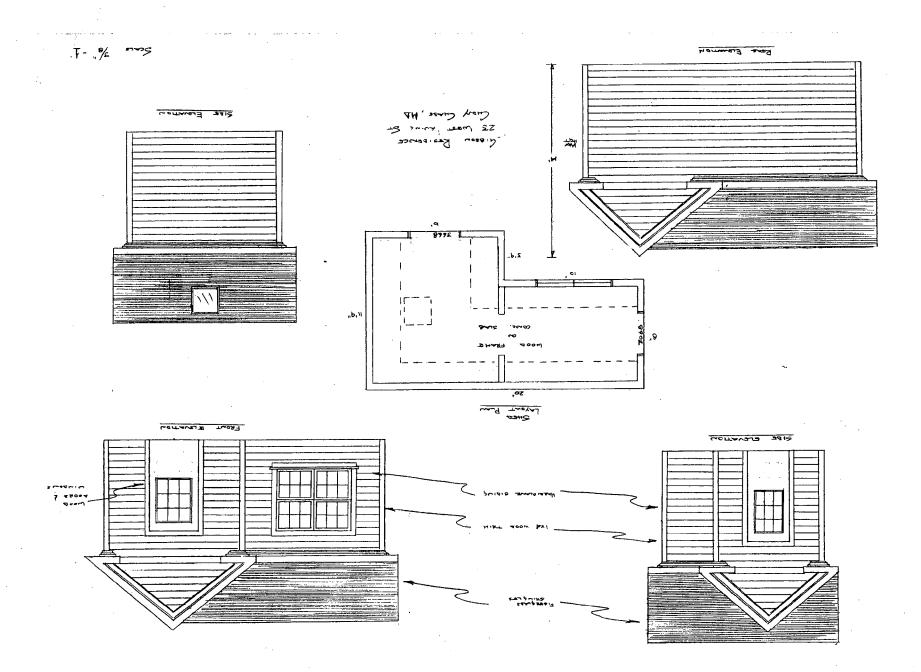

#### **PROPOSAL**

The applicants are proposing to replace the existing front walkway with a new 7'6" wide brick and flagstone walkway with metal railings on the stairs. There will be a flagstone walkway around the right side of the house leading to stepping stones at the rear. The applicants also propose to move an existing metal fence approximately five feet forward of the existing location because of trees. There will be a new flagstone patio behind the house. Along the right side of the house the applicants will construct a 30" tall fieldstone retaining wall -- the location of this wall was approved by the HPC in 2007 without material and height specification.

The applicants also propose to install a shed at the rear right corner of the property. The shed will be 14' tall and 10' wide and 11'9" deep with a 10' x 8' left side extension. The shed will have Hardie plank siding, wood trim, wood doors and windows with simulated divided lights, and a flat skylight.