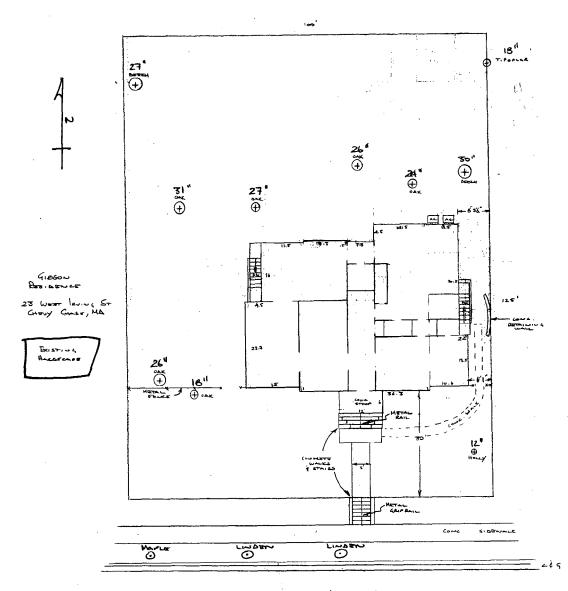

#### **PROPOSAL**

The applicants are proposing to replace the existing front walkway with a new 7'6" wide brick and flagstone walkway with metal railings on the stairs. There will be a flagstone walkway around the right side of the house leading to stepping stones at the rear. The applicants also propose to move an existing metal fence approximately five feet forward of the existing location because of trees. There will be a new flagstone patio behind the house. Along the right side of the house the applicants will construct a 30" tall fieldstone retaining wall -- the location of this wall was approved by the HPC in 2007 without material and height specification.

The applicants also propose to install a shed at the rear right corner of the property. The shed will be 14' tall and 10' wide and 11'9" deep with a 10' x 8' left side extension. The shed will have Hardie plank siding, wood trim, wood doors and windows with simulated divided lights, and a flat skylight.