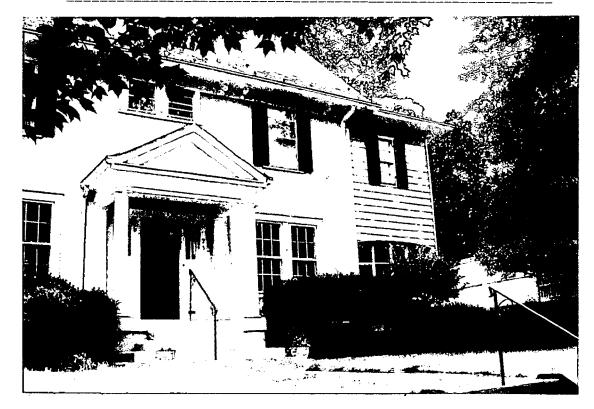

#### **ARCHITECTURAL DESCRIPTION**

SIGNIFICANCE:

Contributing Resource within the Chevy Chase Village Historic District

STYLE:

Colonial Revival

DATE:

1914

#### **PROPOSAL**

The applicants are proposing to replace the existing front walkway with a new 7'6" wide brick and flagstone walkway with metal railings on the stairs. There will be a flagstone walkway around the right side of the house leading to stepping stones at the rear. The applicants also propose to move an existing metal fence approximately five feet forward of the existing location because of trees. There will be a new flagstone patio behind the house. Along the right side of the house the applicants will construct a 30" tall fieldstone retaining wall -- the location of this wall was approved by the HPC in 2007 without material and height specification.

The applicants also propose to install a shed at the rear right corner of the property. The shed will be 14' tall and 10' wide and 11'9" deep with a 10' x 8' left side extension. The shed will have Hardie plank siding, wood trim, wood doors and windows with simulated divided lights, and a flat skylight.