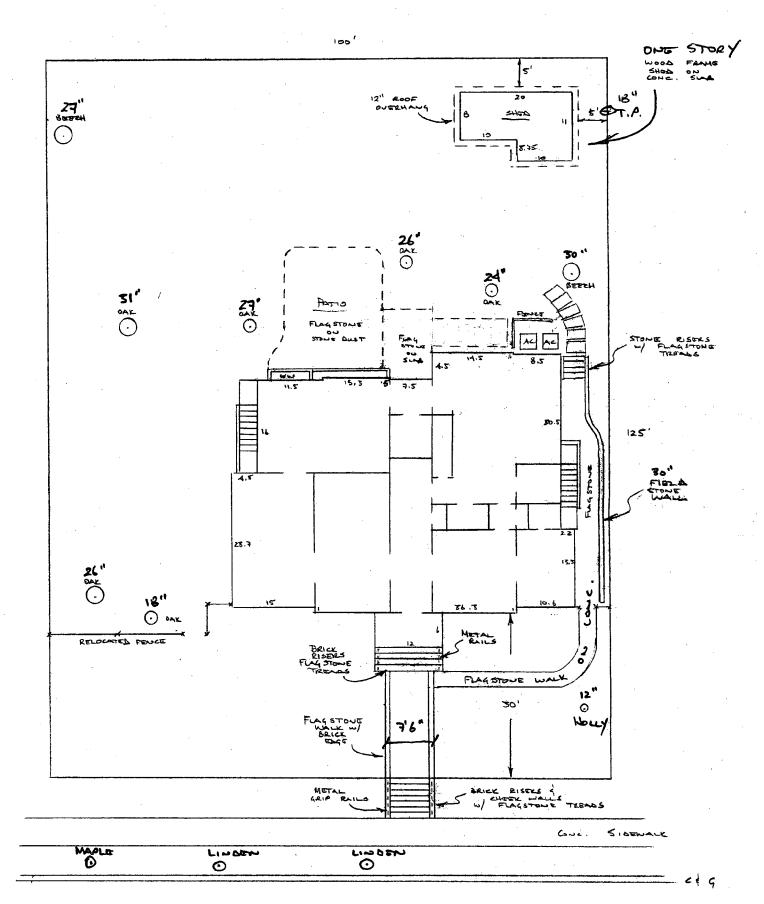

#### **PROPOSAL**

The applicants are proposing to replace the existing front walkway with a new 7'6" wide brick and flagstone walkway with metal railings on the stairs. There will be a flagstone walkway around the right side of the house leading to stepping stones at the rear. The applicants also propose to move an existing metal fence approximately five feet forward of the existing location because of trees. There will be a new flagstone patio behind the house. Along the right side of the house the applicants will construct a 30" tall fieldstone retaining wall -- the location of this wall was approved by the HPC in 2007 without material and height specification.

The applicants also propose to install a shed at the rear right corner of the property. The shed will be 14' tall and 10' wide and 11'9" deep with a 10' x 8' left side extension. The shed will have Hardie plank siding, wood trim, wood doors and windows with simulated divided lights, and a flat skylight.