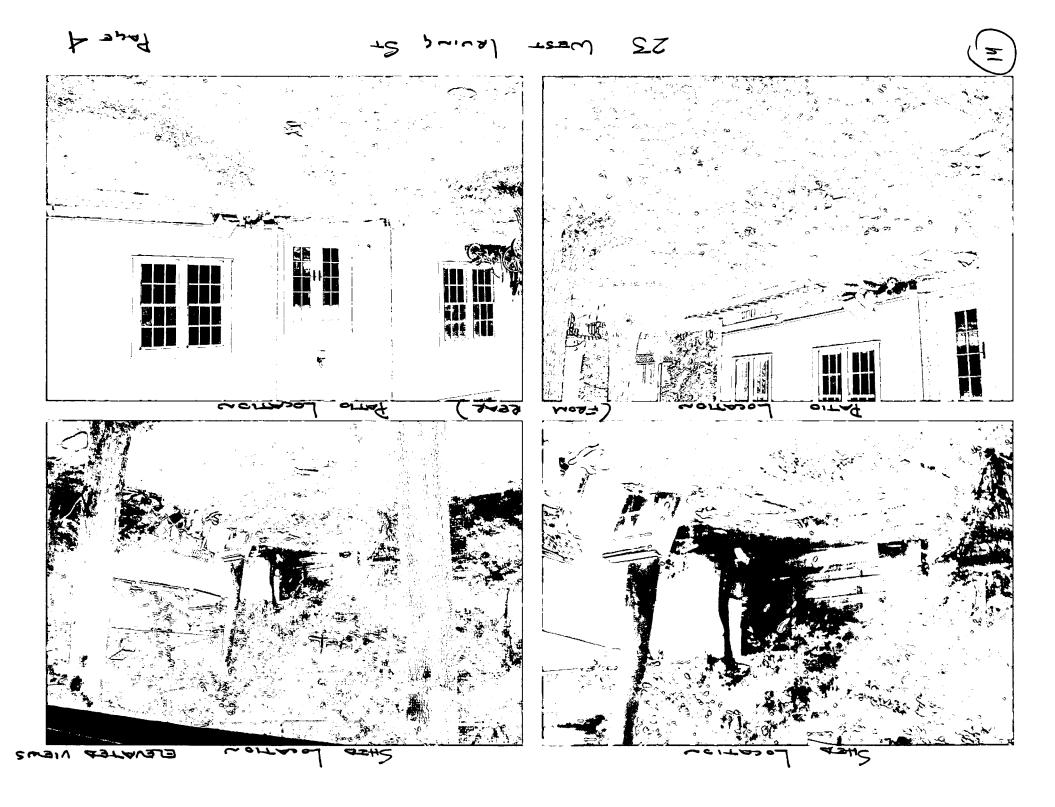

#### **PROPOSAL**

The applicants are proposing to replace the existing front walkway with a new 7'6" wide brick and flagstone walkway with metal railings on the stairs. There will be a flagstone walkway around the right side of the house leading to stepping stones at the rear. The applicants also propose to move an existing metal fence approximately five feet forward of the existing location because of trees. There will be a new flagstone patio behind the house. Along the right side of the house the applicants will construct a 30" tall fieldstone retaining wall -- the location of this wall was approved by the HPC in 2007 without material and height specification.

The applicants also propose to install a shed at the rear right corner of the property. The shed will be 14' tall and 10' wide and 11'9" deep with a 10' x 8' left side extension. The shed will have Hardie plank siding, wood trim, wood doors and windows with simulated divided lights, and a flat skylight.