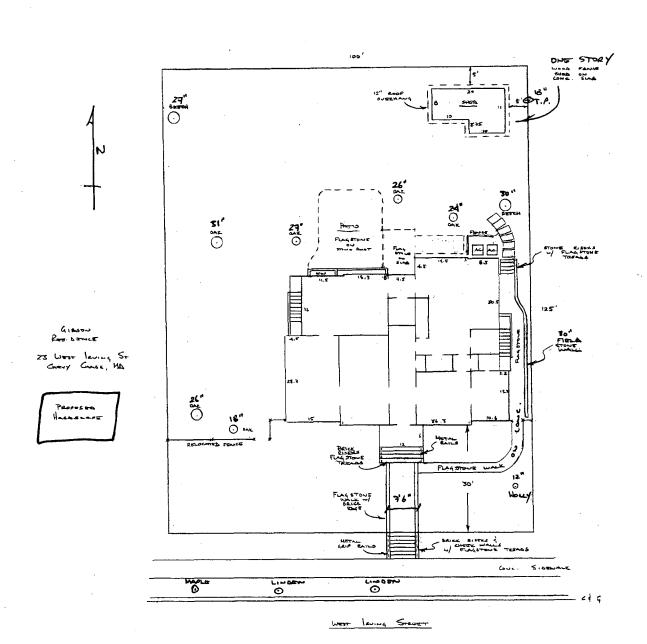

42+

RESIDENCE
23 WEST LEVING ST
CHENY CHASE, MA

PROPOSOD

WEST LAVING STREET

Sea 1" - 10'

#### **PROPOSAL**

The applicants are proposing to replace the existing front walkway with a new 7'6" wide brick and flagstone walkway with metal railings on the stairs. There will be a flagstone walkway around the right side of the house leading to stepping stones at the rear. The applicants also propose to move an existing metal fence approximately five feet forward of the existing location because of trees. There will be a new flagstone patio behind the house. Along the right side of the house the applicants will construct a 30" tall fieldstone retaining wall -- the location of this wall was approved by the HPC in 2007 without material and height specification.

The applicants also propose to install a shed at the rear right corner of the property. The shed will be 14' tall and 10' wide and 11'9" deep with a 10' x 8' left side extension. The shed will have Hardie plank siding, wood trim, wood doors and windows with simulated divided lights, and a flat skylight.