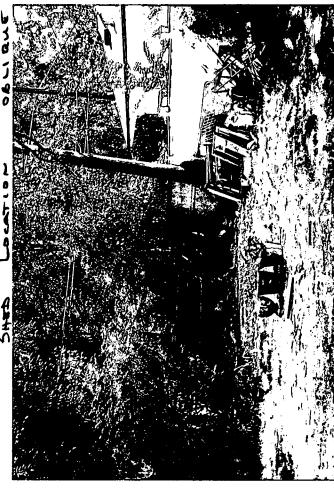

The applicants also propose to install a shed at the rear right corner of the property. The shed will be 14' tall and 10' wide and 11'9" deep with a 10' x 8' left side extension. The shed will have Hardie plank siding, wood trim, wood doors and windows with simulated divided lights, and a flat skylight.