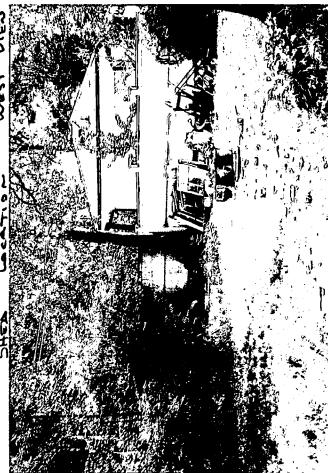

The applicants also propose to install a shed at the rear right corner of the property. The shed will be 14' tall and 10' wide and 11'9" deep with a 10' x 8' left side extension. The shed will have Hardie plank siding, wood trim, wood doors and windows with simulated divided lights, and a flat skylight.