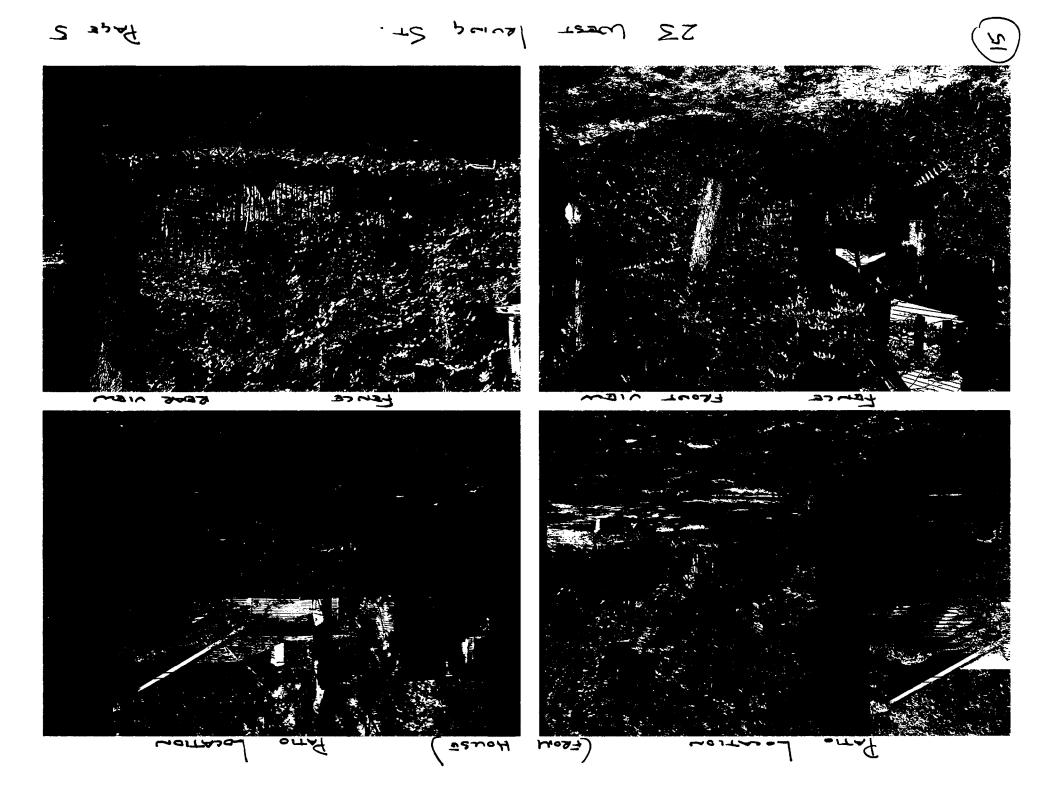

#### **PROPOSAL**

The applicants are proposing to replace the existing front walkway with a new 7'6" wide brick and flagstone walkway with metal railings on the stairs. There will be a flagstone walkway around the right side of the house leading to stepping stones at the rear. The applicants also propose to move an existing metal fence approximately five feet forward of the existing location because of trees. There will be a new flagstone patio behind the house. Along the right side of the house the applicants will construct a 30" tall fieldstone retaining wall -- the location of this wall was approved by the HPC in 2007 without material and height specification.

The applicants also propose to install a shed at the rear right corner of the property. The shed will be 14' tall and 10' wide and 11'9" deep with a 10' x 8' left side extension. The shed will have Hardie plank siding, wood trim, wood doors and windows with simulated divided lights, and a flat skylight.