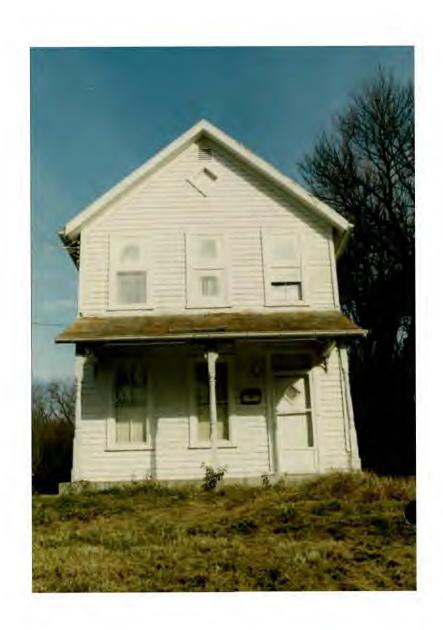

Applicant: Brendan Magner Staff: Nancy Witherell

PROPOSAL: Rear addition; RECOMMEND: Proceed

facade proposal for proposed new houses

The proposal concerns the construction of a two-story addition at the rear of a contributing structure in the Hawkins Lane Historic District. The frame house faces Jones Bridge Road to the east of Hawkins Lane; the west elevation of the house is entirely visible from the Lane.

The physical condition of the house is poor. About five years ago, the exterior clapboard and porch posts were power-washed and then spray-painted. Most of the clapboard is not salvageable.

The porch posts would need to be replicated. The original 2/2 windows, however, are in good condition and could easily be repaired and reused. The basement floor is frequently wet; there were several inches of standing water on the day of my visit. Structural repairs have been made in the past, particularly the installation in the basement of a steel beam running from front to rear. The house is sagging to either side, perhaps now in response to the installation of the beam. The second story floor visibly falls away to either side from the center.

Applicant: Brendan Magner Staff: Nancy Witherell

PROPOSAL: Rear addition RECOMMEND: Proceed with some modification

The proposal concerns the construction of a two-story addition at the rear of a contributing structure in the Hawkins Lane Historic District. The frame house faces Jones Bridge Road to the east of Hawkins Lane; the west elevation of the house is entirely visible from the Lane.

The addition would almost double the length of the house, which now measures approximately 26' in length, excluding the front porch; the addition measures approximately 24'6", excluding the rear porch. The addition is differentiated from the house by a slightly lower roof ridge and by slight recesses on both the east and west elevations. Gabled bays project from both sides of the new addition.