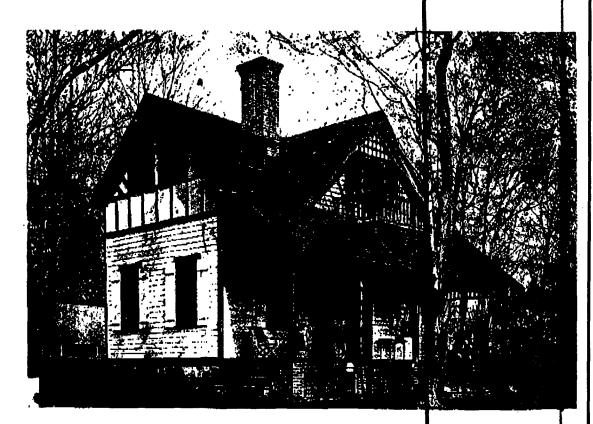

Applicant: Brendan Magner Staff: Nancy Witherell

PROPOSAL: Rear addition; RECOMMEND: Proceed

facade proposal for proposed new houses

The proposal concerns the construction of a two-story addition at the rear of a contributing structure in the Hawkins Lane Historic District. The frame house faces Jones Bridge Road to the east of Hawkins Lane; the west elevation of the house is entirely visible from the Lane.

Applicant: Brendan Magner Staff: Nancy Witherell

PROPOSAL: Rear addition RECOMMEND: Proceed with some modification

The proposal concerns the construction of a two-story addition at the rear of a contributing structure in the Hawkins Lane Historic District. The frame house faces Jones Bridge Road to the east of Hawkins Lane; the west elevation of the house is entirely visible from the Lane.