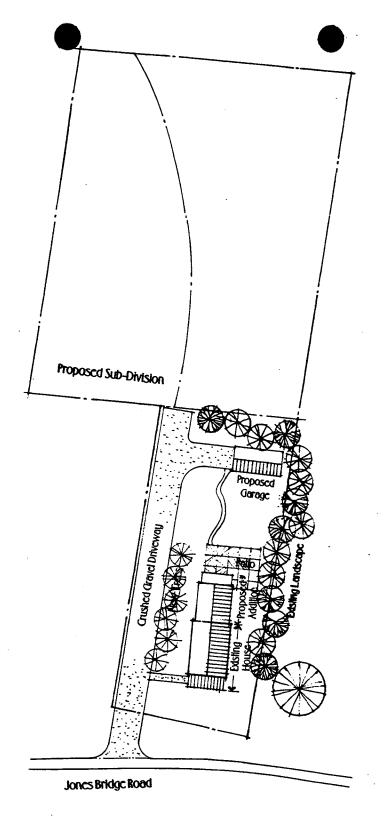

The construction of a detached garage behind the house is also proposed. The staff finds the location of both the driveway and the garage consistent with the scale of the house and the character of the historic district.

The staff recommends that further information about the retention of historic fabric, design of the garage, driveway material, and preservation and protection of trees on the site be addressed in the Historic Area Work Permit application.

## 8. <u>Driveway:</u>

Crushed gravel.

000

Site Plan

REVIS

DRAV

PROJ

DATE:

Site Plan

NO. DATE

DRAWING TITLE:

Floor Plar Site Plan

PROJECT#: 9302

DATE:

February

Floor Plan / Level One scale: 1/4" = 1'-0"