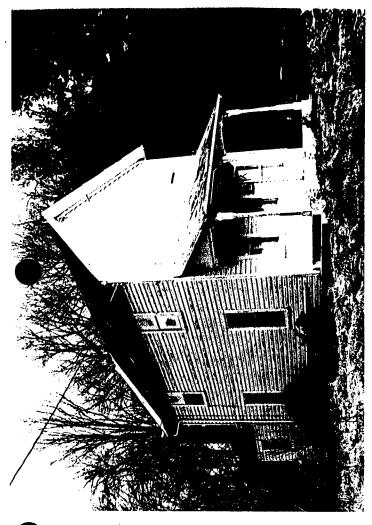

Applicant: Brendan Magner Staff: Nancy Witherell

PROPOSAL: Rear addition; RECOMMEND: Proceed

facade proposal for proposed new houses

The proposal concerns the construction of a two-story addition at the rear of a contributing structure in the Hawkins Lane Historic District. The frame house faces Jones Bridge Road to the east of Hawkins Lane; the west elevation of the house is entirely visible from the Lane.

The physical condition of the house is poor. About five years ago, the exterior clapboard and porch posts were power-washed and then spray-painted. Most of the clapboard is not salvageable.

The porch posts would need to be replicated. The original 2/2 windows, however, are in good condition and could easily be repaired and reused. The basement floor is frequently wet; there were several inches of standing water on the day of my visit. Structural repairs have been made in the past, particularly the installation in the basement of a steel beam running from front to rear. The house is sagging to either side, perhaps now in response to the installation of the beam. The second story floor visibly falls away to either side from the center.