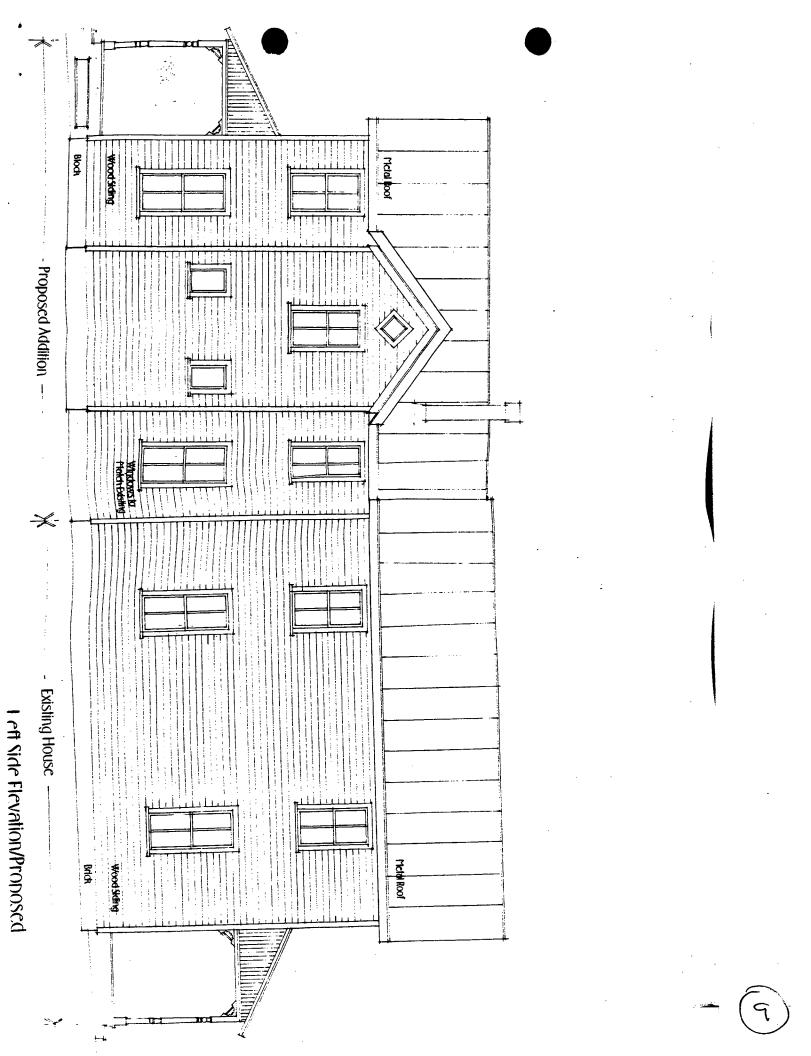

In response to comments from Commissioners at the March 10, 1993, meeting, the applicant and his architect have simplified the proposal both in massing and in size. The addition formerly measured approximately 24'6" at a height of two stories, with a small one-story porch (partially enclosed) beyond. Gabled bays projected from both sides of the new addition.

The current design proposes a two-story addition measuring 18' in length with an additional 5' length at one story in height at the rear. The side gabled bays have been removed from the proposal. The roof form of the one-story rear section reflects the roof of the existing one-story kitchen and laundry room at the rear of the house. This one-story section would be removed in order to construct the two-story addition.

The addition would almost double the length of the house, which now measures approximately 26' in length, excluding the front porch; the addition measures approximately 24'6", excluding the rear porch. The addition is differentiated from the house by a slightly lower roof ridge and by slight recesses on both the east and west elevations. Gabled bays project from both sides of the new addition.