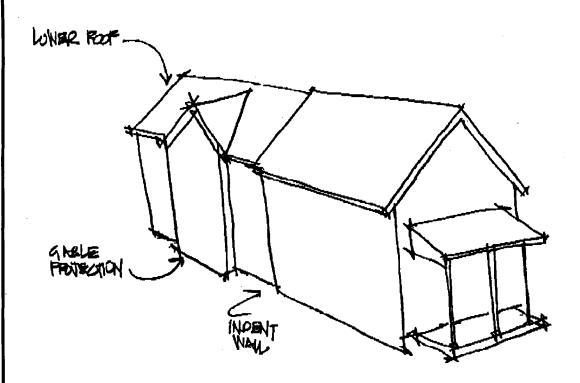

In response to comments from Commissioners at the March 10, 1993, meeting, the applicant and his architect have simplified the proposal both in massing and in size. The addition formerly measured approximately 24'6" at a height of two stories, with a small one-story porch (partially enclosed) beyond. Gabled bays projected from both sides of the new addition.

The current design proposes a two-story addition measuring 18' in length with an additional 5' length at one story in height at the rear. The side gabled bays have been removed from the proposal. The roof form of the one-story rear section reflects the roof of the existing one-story kitchen and laundry room at the rear of the house. This one-story section would be removed in order to construct the two-story addition.

The addition would almost double the length of the house, which now measures approximately 26' in length, excluding the front porch; the addition measures approximately 24'6", excluding the rear porch. The addition is differentiated from the house by a slightly lower roof ridge and by slight recesses on both the east and west elevations. Gabled bays project from both sides of the new addition.