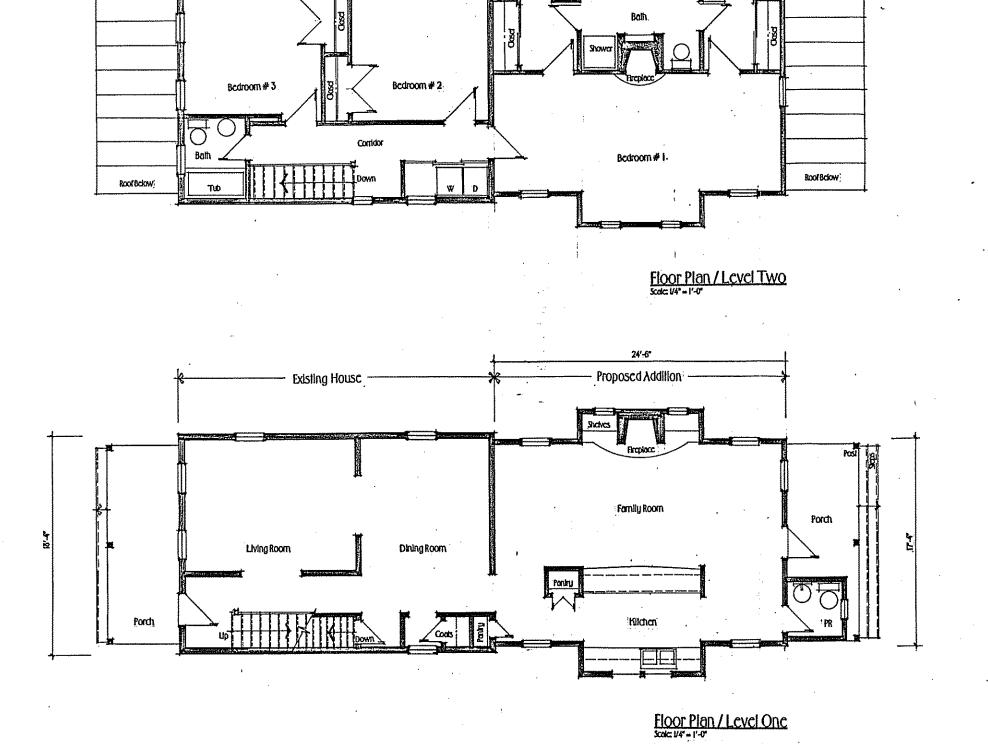

The current design proposes a two-story addition measuring 18' in length with an additional 5' length at one story in height at the rear. The side gabled bays have been removed from the proposal. The roof form of the one-story rear section reflects the roof of the existing one-story kitchen and laundry room at the rear of the house. This one-story section would be removed in order to construct the two-story addition.

#### STAFF DISCUSSION

The staff inspected the interior of the house following the Commission meeting; the interior and additionally-accessible exterior physical evidence indicates that the one-story rear section under the gable roof was built later than the house, although it probably does not postdate the house by very many years. The shed-roofed section was built subsequently, probably in the 1940s, based on the interior features of the kitchen.

The addition would almost double the length of the house, which now measures approximately 26' in length, excluding the front porch; the addition measures approximately 24'6", excluding the rear porch. The addition is differentiated from the house by a slightly lower roof ridge and by slight recesses on both the east and west elevations. Gabled bays project from both sides of the new addition.

The staff finds the interior use of the new addition to be reasonable and appropriate, but recommends that the length of the addition be reduced as much as possible so that it is visibly shorter than the house.