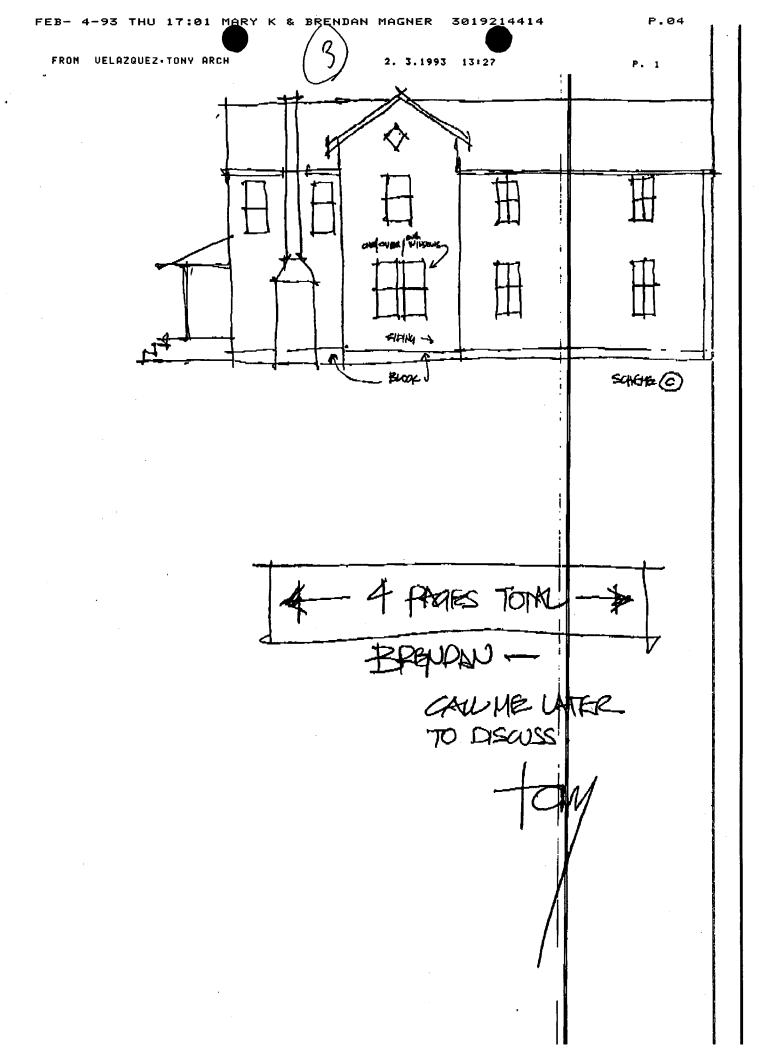

## Proposed new lot construction:

The applicant has applied for two additional lots to the rear of the historic house. The HPC recommended approval of two lots at its March 24, 1993, meeting. Attached to the proposed alteration is a proposed facade for the new houses. The applicant would like to receive preliminary comments from Commissioners on the appropriateness of this design for the Hawkins Lane Historic District.

In general, the staff recommends that new construction not exceed two stories in height. A simple footprint and roof form should be used. The style of the new houses should be compatible with an early 20th-century architectural style, as opposed to the Queen Anne style. The houses should be relatively small, reflecting the scale of the nearby houses. There are some larger houses that would be in the immediate vicinity of the new houses if they were built--houses toward the front of Hawkins Lane and on Jones Bridge Road. The architect is taking his cues from these houses, rather than from the cottages at the end of the Lane.

The proposed facade scheme is fairly simple, but, at two stories in height, is more similar to the house on Jones Bridge Road rather than to the smaller houses on the Lane. If the footprint were fairly narrow, the staff would find one or two houses of this style compatible. Houses in a bungalow form would also be appropriate. However, the houses would be set back from both Jones Bridge Road and from Hawkins Lane and would not have a direct visual affect on the historic structures.