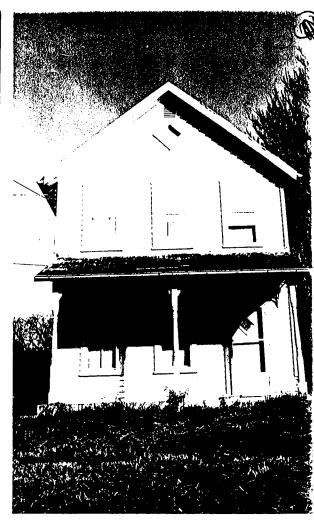

Applicant: Brendan Magner Staff: Nancy Witherell

PROPOSAL: Rear addition; RECOMMEND: Proceed

facade proposal for proposed new houses

The proposal concerns the construction of a two-story addition at the rear of a contributing structure in the Hawkins Lane Historic District. The frame house faces Jones Bridge Road to the east of Hawkins Lane; the west elevation of the house is entirely visible from the Lane.

The physical condition of the house is poor. About five years ago, the exterior clapboard and porch posts were power-washed and then spray-painted. Most of the clapboard is not salvageable.

The porch posts would need to be replicated. The original 2/2 windows, however, are in good condition and could easily be repaired and reused. The basement floor is frequently wet; there were several inches of standing water on the day of my visit. Structural repairs have been made in the past, particularly the installation in the basement of a steel beam running from front to rear. The house is sagging to either side, perhaps now in response to the installation of the beam. The second story floor visibly falls away to either side from the center.