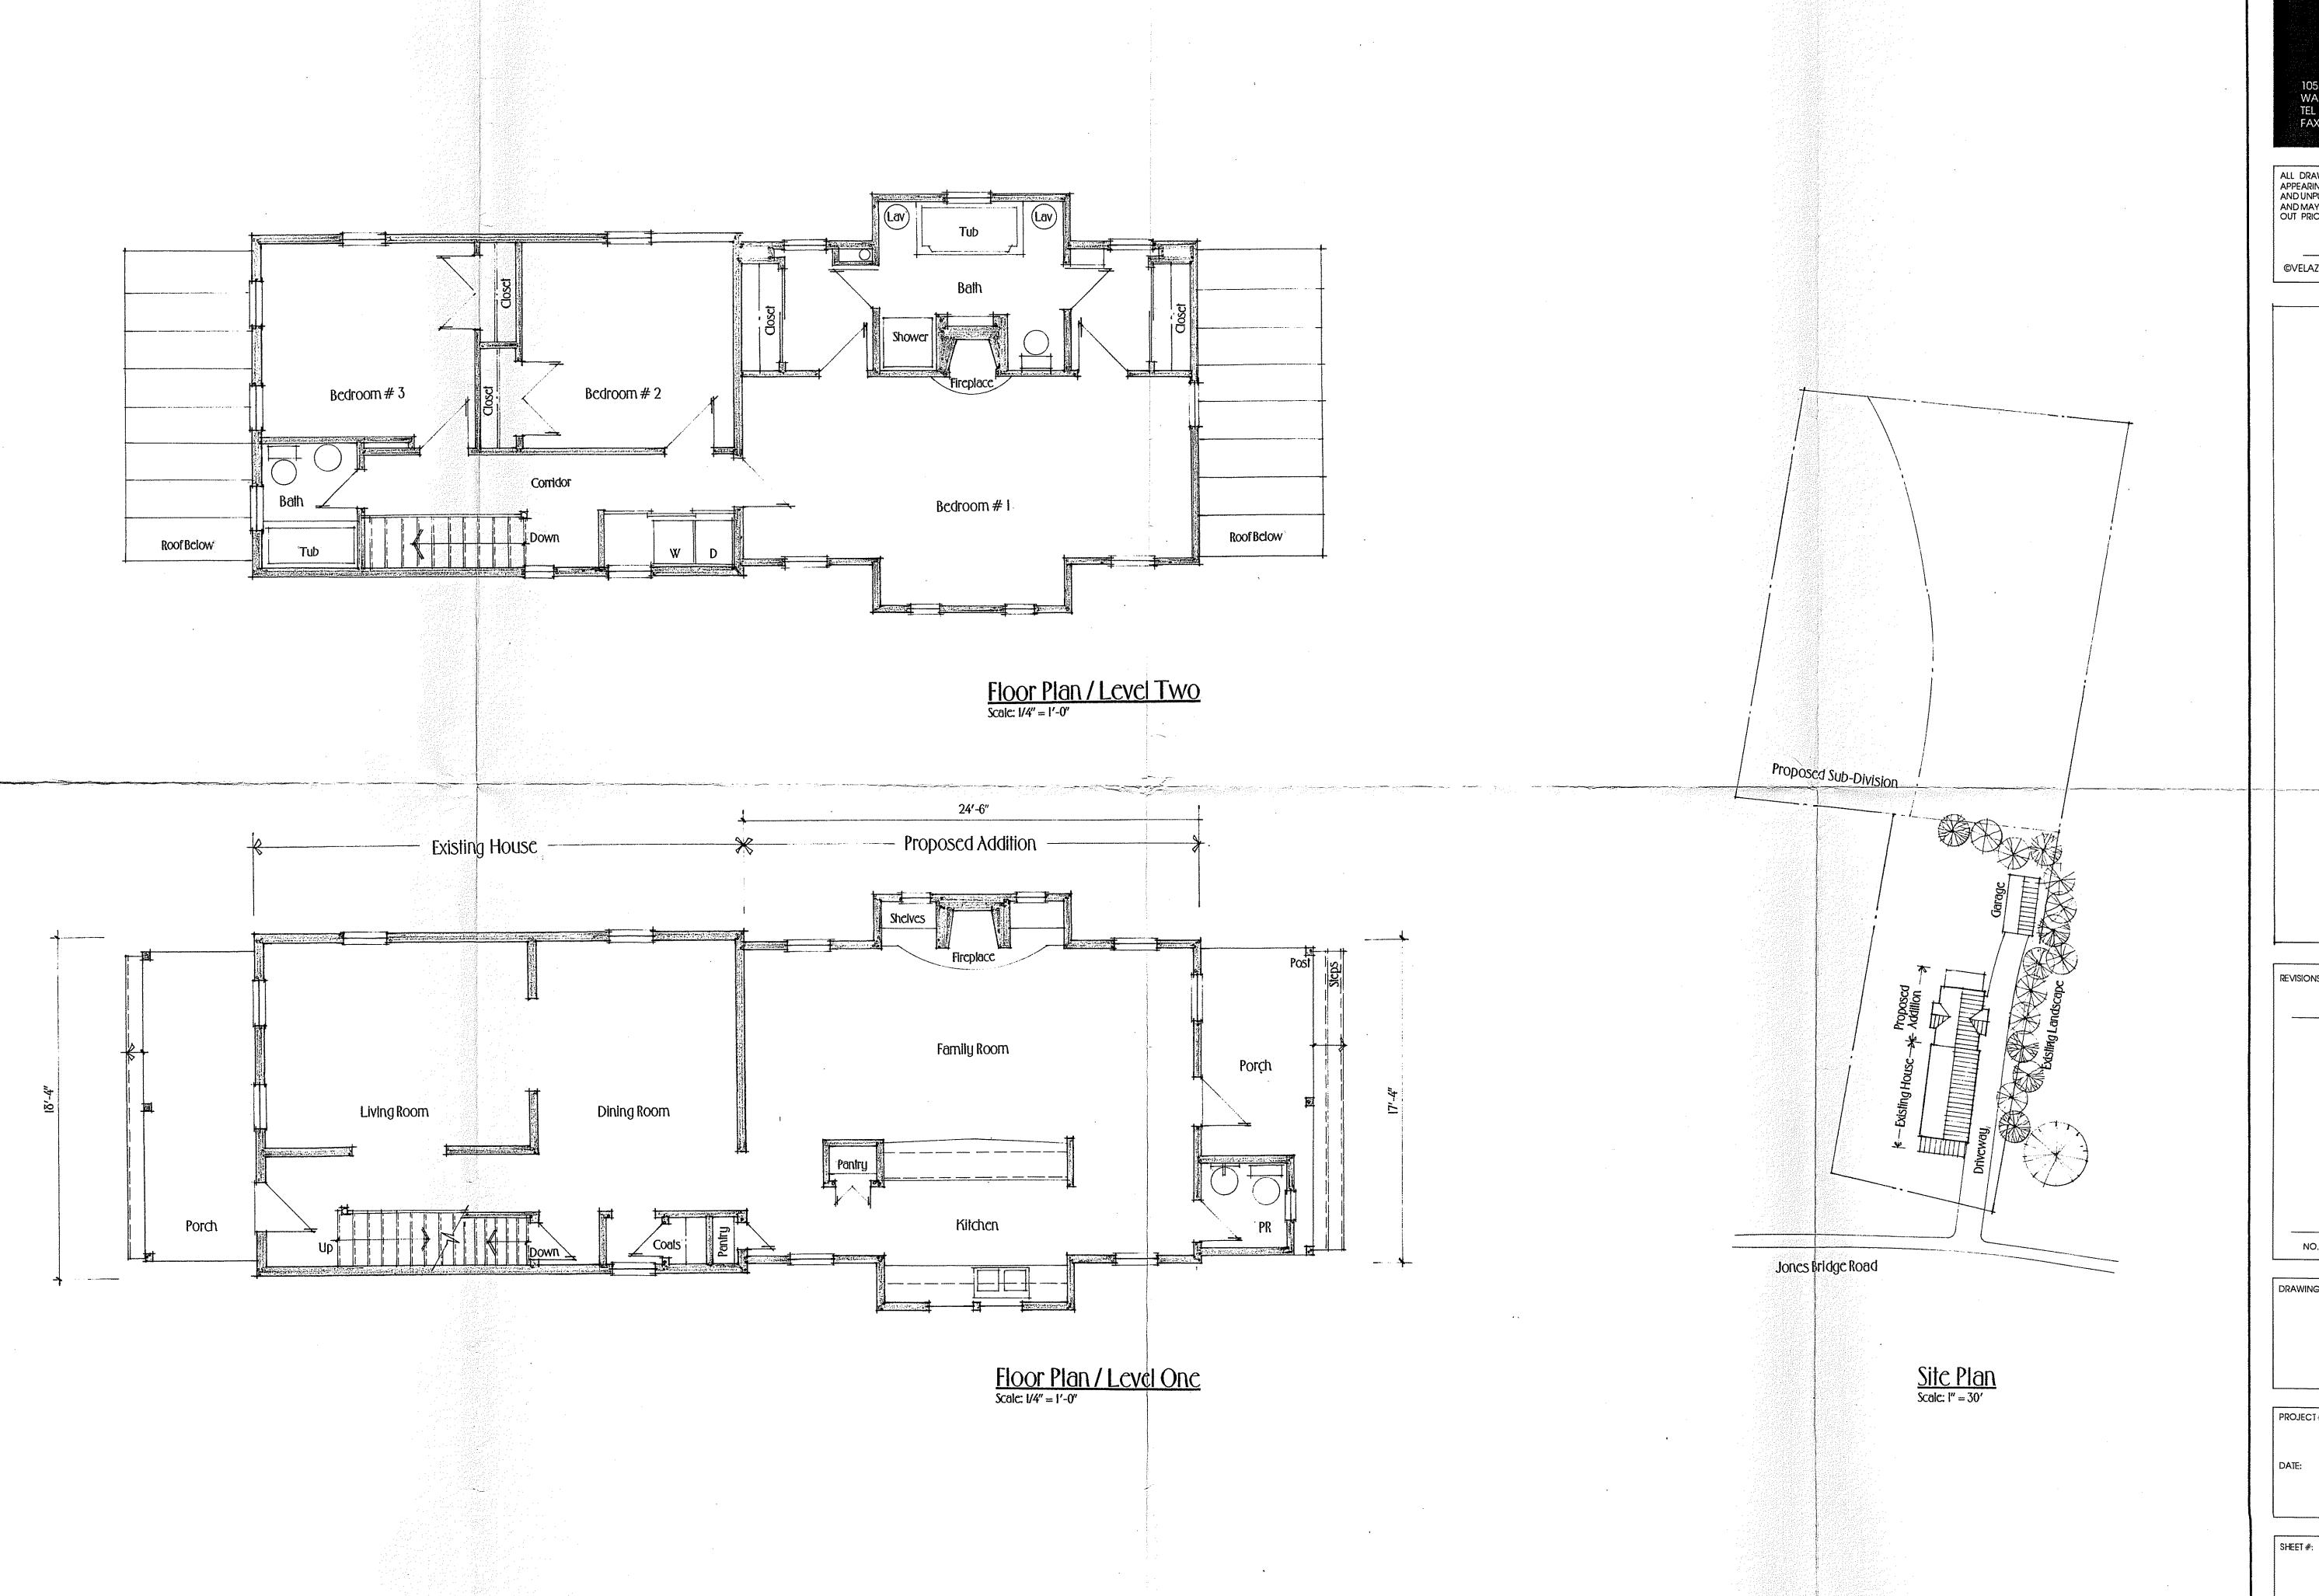

The current design proposes a two-story addition measuring 18' in length with an additional 5' length at one story in height at the rear. The side gabled bays have been removed from the proposal. The roof form of the one-story rear section reflects the roof of the existing one-story kitchen and laundry room at the rear of the house. This one-story section would be removed in order to construct the two-story addition.

## STAFF RECOMMENDATION

The staff finds both the massing and scale of the proposed addition to be consistent with Chapter 24A and with the Hawkins Lane development guidelines. The staff also finds the removal of the rear kitchen addition to be acceptable as part of the alteration to the house. The applicant has modified the proposal since the HPC last saw it in order to address some of the concerns of Commissioners, but still wishes to propose a two-story addition that would replace the existing one-story rear addition. The two sections of the rear addition are set in slightly from the side walls of the house, and the roof ridges are lower, as well.

The construction of a detached garage behind the house is also proposed. The staff finds the location of both the driveway and the garage consistent with the scale of the house and the character of the historic district.

## Proposed new lot construction:

The applicant has applied for two additional lots to the rear of the historic house. The HPC recommended approval of two lots at its March 24, 1993, meeting. Attached to the proposed alteration is a proposed facade for the new houses. The applicant would like to receive preliminary comments from Commissioners on the appropriateness of this design for the Hawkins Lane Historic District.

## 8. <u>Driveway:</u>

Crushed gravel.

000

Site Plan

REVIS

DRAV

PROJ

DATE:

Site Plan

NO. DATE

DRAWING TITLE:

Floor Plar Site Plan

PROJECT#: 9302

DATE:

February

Floor Plan / Level One scale: 1/4" = 1'-0"