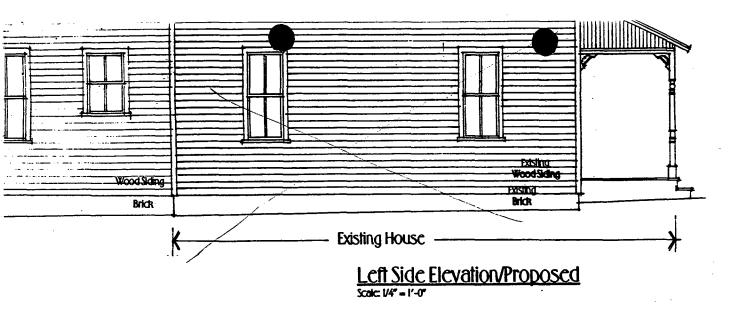

Applicant: Brendan Magner Staff: Nancy Witherell

PROPOSAL: Rear addition; RECOMMEND: Proceed

facade proposal for proposed new houses

The proposal concerns the construction of a two-story addition at the rear of a contributing structure in the Hawkins Lane Historic District. The frame house faces Jones Bridge Road to the east of Hawkins Lane; the west elevation of the house is entirely visible from the Lane.

The physical condition of the house is poor. About five years ago, the exterior clapboard and porch posts were power-washed and then spray-painted. Most of the clapboard is not salvageable.

The porch posts would need to be replicated. The original 2/2 windows, however, are in good condition and could easily be repaired and reused. The basement floor is frequently wet; there were several inches of standing water on the day of my visit. Structural repairs have been made in the past, particularly the installation in the basement of a steel beam running from front to rear. The house is sagging to either side, perhaps now in response to the installation of the beam. The second story floor visibly falls away to either side from the center.

The addition would almost double the length of the house, which now measures approximately 26' in length, excluding the front porch; the addition measures approximately 24'6", excluding the rear porch. The addition is differentiated from the house by a slightly lower roof ridge and by slight recesses on both the east and west elevations. Gabled bays project from both sides of the new addition.