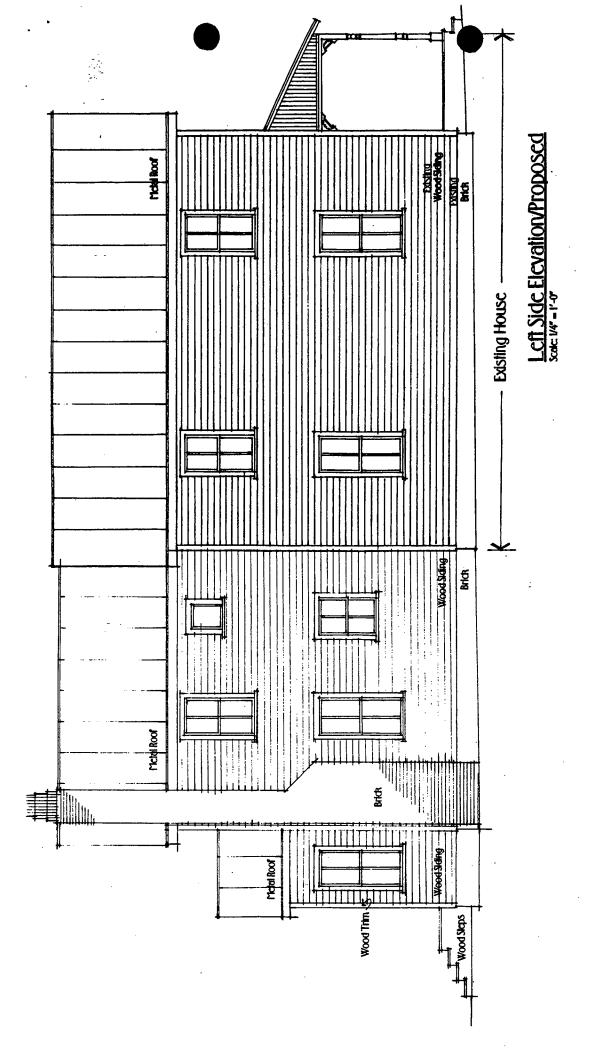

The current design proposes a two-story addition measuring 18' in length with an additional 5' length at one story in height at the rear. The side gabled bays have been removed from the proposal. The roof form of the one-story rear section reflects the roof of the existing one-story kitchen and laundry room at the rear of the house. This one-story section would be removed in order to construct the two-story addition.

The materials proposed for the addition are identical to those of the house in most respects. The German lap siding on the house would be replaced, in large or entirely, to match the existing, and the addition would be clad with the same. A metal standing seam roof would be used throughout, and 2/2 windows would be used in the rear addition. (The staff suggests the use of 1/1 wood sash windows.)

The addition would almost double the length of the house, which now measures approximately 26' in length, excluding the front porch; the addition measures approximately 24'6", excluding the rear porch. The addition is differentiated from the house by a slightly lower roof ridge and by slight recesses on both the east and west elevations. Gabled bays project from both sides of the new addition.

The materials proposed for the addition are identical to those of the house in most respects. The German lap siding on the house would be replaced to match the existing, and the addition would be clad with the same. A metal standing seam roof would be used throughout, and the house's 2/2 windows would be replaced with new 2/2 wood sash, which would also be used in the rear addition.