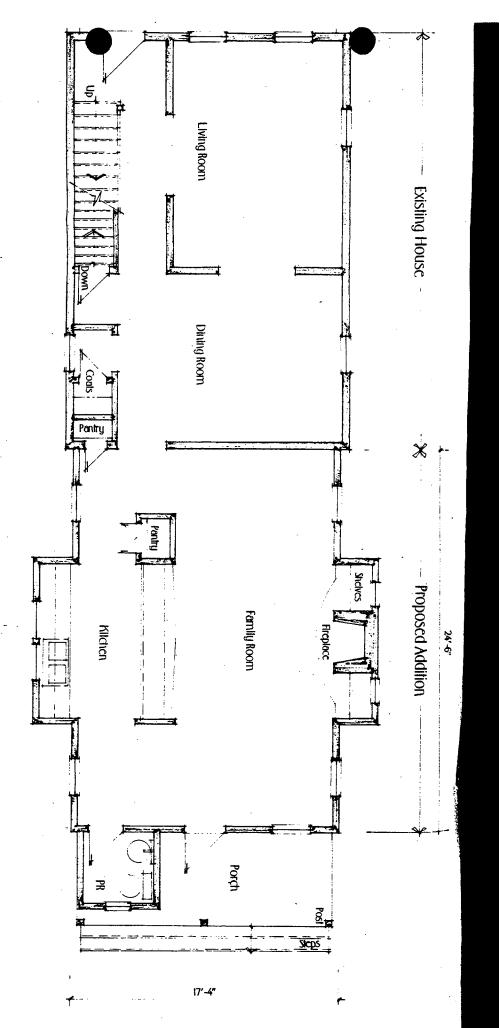

The current design proposes a two-story addition measuring 18' in length with an additional 5' length at one story in height at the rear. The side gabled bays have been removed from the proposal. The roof form of the one-story rear section reflects the roof of the existing one-story kitchen and laundry room at the rear of the house. This one-story section would be removed in order to construct the two-story addition.

#### STAFF DISCUSSION

The staff inspected the interior of the house following the Commission meeting; the interior and additionally-accessible exterior physical evidence indicates that the one-story rear section under the gable roof was built later than the house, although it probably does not postdate the house by very many years. The shed-roofed section was built subsequently, probably in the 1940s, based on the interior features of the kitchen.

## STAFF RECOMMENDATION

The staff finds both the massing and scale of the proposed addition to be consistent with Chapter 24A and with the Hawkins Lane development guidelines. The staff also finds the removal of the rear kitchen addition to be acceptable as part of the alteration to the house. The applicant has modified the proposal since the HPC last saw it in order to address some of the concerns of Commissioners, but still wishes to propose a two-story addition that would replace the existing one-story rear addition. The two sections of the rear addition are set in slightly from the side walls of the house, and the roof ridges are lower, as well.

The construction of a detached garage behind the house is also proposed. The staff finds the location of both the driveway and the garage consistent with the scale of the house and the character of the historic district.