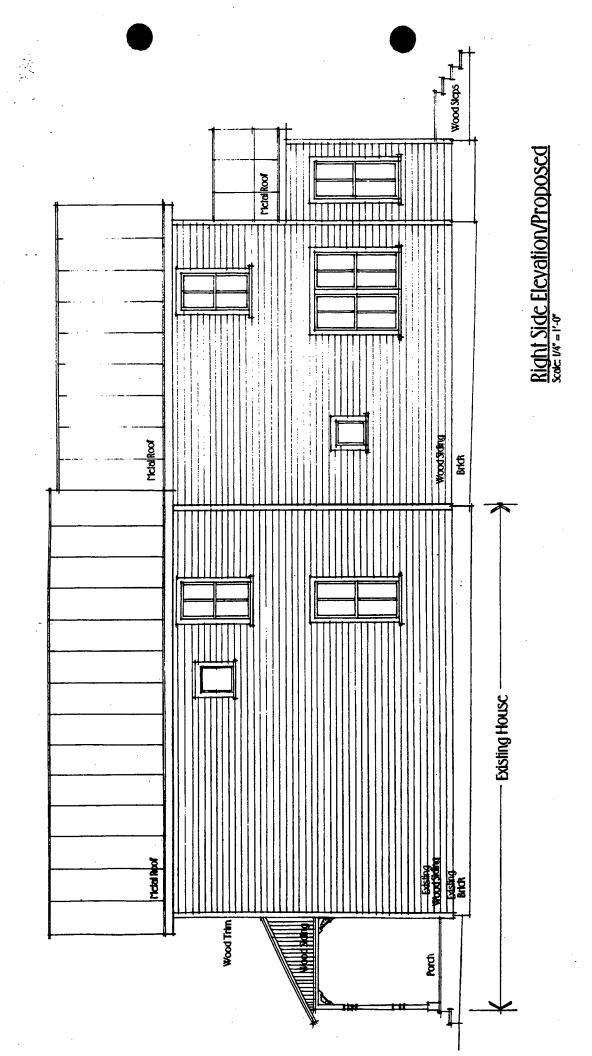

The current design proposes a two-story addition measuring 18' in length with an additional 5' length at one story in height at the rear. The side gabled bays have been removed from the proposal. The roof form of the one-story rear section reflects the roof of the existing one-story kitchen and laundry room at the rear of the house. This one-story section would be removed in order to construct the two-story addition.

The materials proposed for the addition are identical to those of the house in most respects. The German lap siding on the house would be replaced, in large or entirely, to match the existing, and the addition would be clad with the same. A metal standing seam roof would be used throughout, and 2/2 windows would be used in the rear addition. (The staff suggests the use of 1/1 wood sash windows.)

The addition would almost double the length of the house, which now measures approximately 26' in length, excluding the front porch; the addition measures approximately 24'6", excluding the rear porch. The addition is differentiated from the house by a slightly lower roof ridge and by slight recesses on both the east and west elevations. Gabled bays project from both sides of the new addition.

The materials proposed for the addition are identical to those of the house in most respects. The German lap siding on the house would be replaced to match the existing, and the addition would be clad with the same. A metal standing seam roof would be used throughout, and the house's 2/2 windows would be replaced with new 2/2 wood sash, which would also be used in the rear addition.