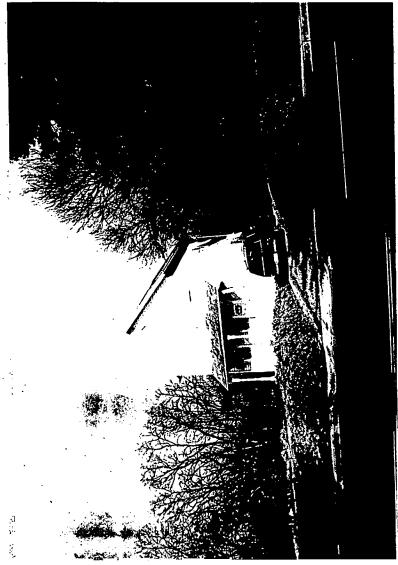

Applicant: Brendan Magner Staff: Nancy Witherell

PROPOSAL: Rear addition; RECOMMEND: Proceed

facade proposal for proposed new houses

The proposal concerns the construction of a two-story addition at the rear of a contributing structure in the Hawkins Lane Historic District. The frame house faces Jones Bridge Road to the east of Hawkins Lane; the west elevation of the house is entirely visible from the Lane.

The physical condition of the house is poor. About five years ago, the exterior clapboard and porch posts were power-washed and then spray-painted. Most of the clapboard is not salvageable.

The porch posts would need to be replicated. The original 2/2 windows, however, are in good condition and could easily be repaired and reused. The basement floor is frequently wet; there were several inches of standing water on the day of my visit. Structural repairs have been made in the past, particularly the installation in the basement of a steel beam running from front to rear. The house is sagging to either side, perhaps now in response to the installation of the beam. The second story floor visibly falls away to either side from the center.

Applicant: Brendan Magner Staff: Nancy Witherell

PROPOSAL: Rear addition RECOMMEND: Proceed with some modification

The proposal concerns the construction of a two-story addition at the rear of a contributing structure in the Hawkins Lane Historic District. The frame house faces Jones Bridge Road to the east of Hawkins Lane; the west elevation of the house is entirely visible from the Lane.