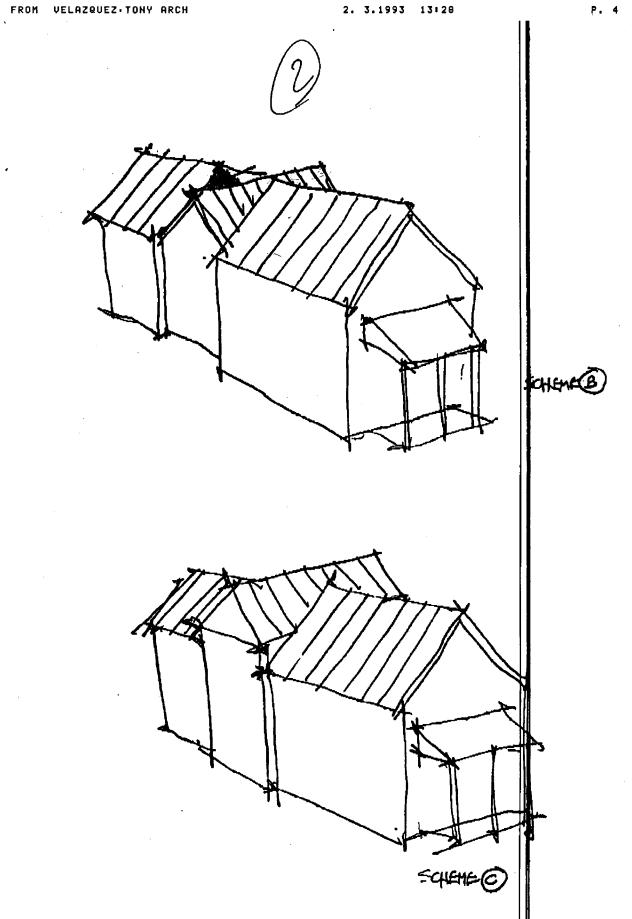

## Proposed new lot construction:

The applicant has applied for two additional lots to the rear of the historic house. The HPC recommended approval of two lots at its March 24, 1993, meeting. Attached to the proposed alteration is a proposed facade for the new houses. The applicant would like to receive preliminary comments from Commissioners on the appropriateness of this design for the Hawkins Lane Historic District.

In general, the staff recommends that new construction not exceed two stories in height. A simple footprint and roof form should be used. The style of the new houses should be compatible with an early 20th-century architectural style, as opposed to the Queen Anne style. The houses should be relatively small, reflecting the scale of the nearby houses. There are some larger houses that would be in the immediate vicinity of the new houses if they were built--houses toward the front of Hawkins Lane and on Jones Bridge Road. The architect is taking his cues from these houses, rather than from the cottages at the end of the Lane.

The proposed facade scheme is fairly simple, but, at two stories in height, is more similar to the house on Jones Bridge Road rather than to the smaller houses on the Lane. If the footprint were fairly narrow, the staff would find one or two houses of this style compatible. Houses in a bungalow form would also be appropriate. However, the houses would be set back from both Jones Bridge Road and from Hawkins Lane and would not have a direct visual affect on the historic structures.