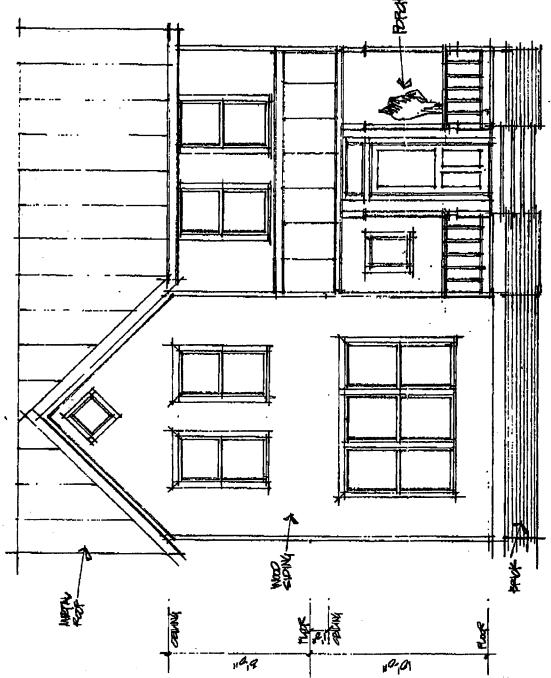

Floor Plan/Lcvcl Twc

Front Elevation
Scale: 1/4" = 1'-0"

(8)

Rear Elevation/Proposed Scole: 1/4" = 1'-0"

(11)

.....

Renovation & Addition to:
4113 Jones Bridge Road

Exterior Elevations

PROACIA. 9302

DATE: Fobruary 19, 1993

SICET #:

a2