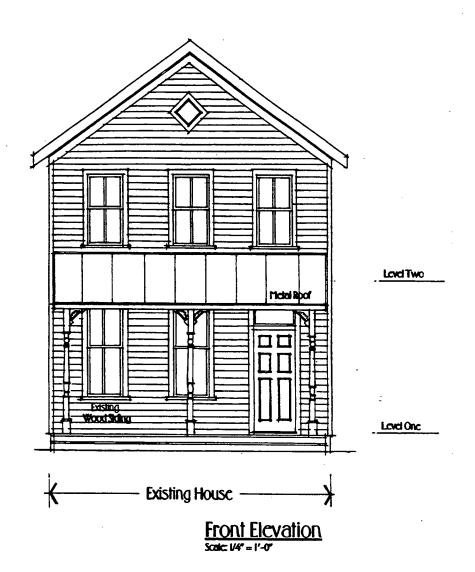

Applicant: Brendan Magner Staff: Nancy Witherell

PROPOSAL: Rear addition; RECOMMEND: Proceed

facade proposal for proposed new houses

The proposal concerns the construction of a two-story addition at the rear of a contributing structure in the Hawkins Lane Historic District. The frame house faces Jones Bridge Road to the east of Hawkins Lane; the west elevation of the house is entirely visible from the Lane.

The physical condition of the house is poor. About five years ago, the exterior clapboard and porch posts were power-washed and then spray-painted. Most of the clapboard is not salvageable.

The porch posts would need to be replicated. The original 2/2 windows, however, are in good condition and could easily be repaired and reused. The basement floor is frequently wet; there were several inches of standing water on the day of my visit. Structural repairs have been made in the past, particularly the installation in the basement of a steel beam running from front to rear. The house is sagging to either side, perhaps now in response to the installation of the beam. The second story floor visibly falls away to either side from the center.

Floor Plan/Lcvcl Twc

Front Elevation
Scale: 1/4" = 1'-0"

(8)

Rear Elevation/Proposed Scole: 1/4" = 1'-0"

(11)