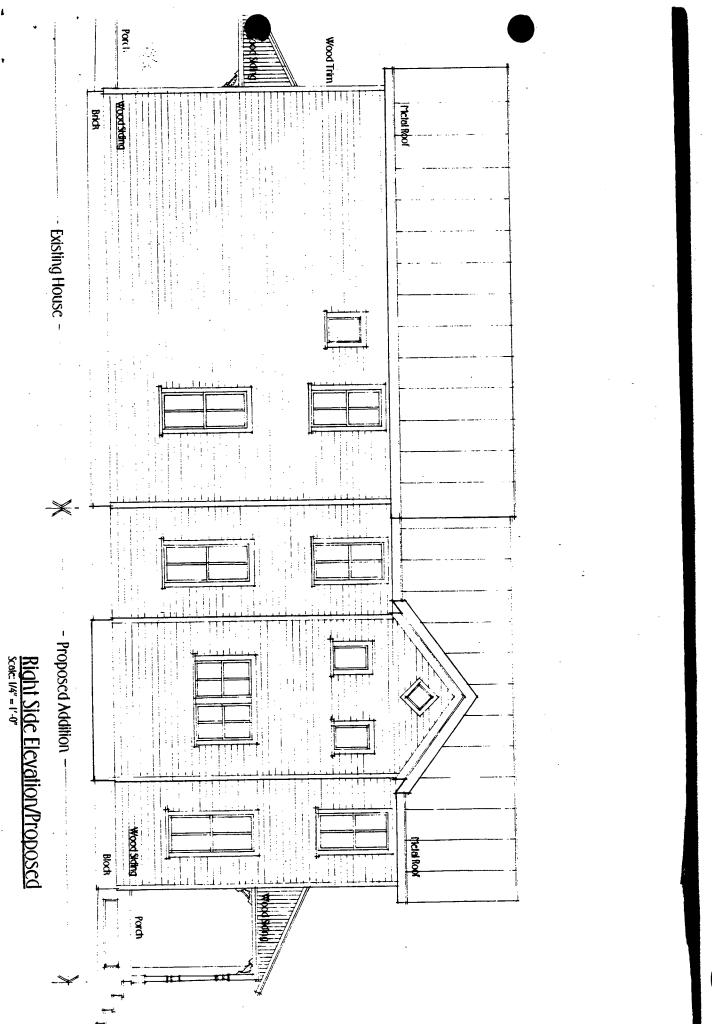

Applicant: Brendan Magner Staff: Nancy Witherell

PROPOSAL: Rear addition; RECOMMEND: Proceed

facade proposal for proposed new houses

The proposal concerns the construction of a two-story addition at the rear of a contributing structure in the Hawkins Lane Historic District. The frame house faces Jones Bridge Road to the east of Hawkins Lane; the west elevation of the house is entirely visible from the Lane.

The addition would almost double the length of the house, which now measures approximately 26' in length, excluding the front porch; the addition measures approximately 24'6", excluding the rear porch. The addition is differentiated from the house by a slightly lower roof ridge and by slight recesses on both the east and west elevations. Gabled bays project from both sides of the new addition.