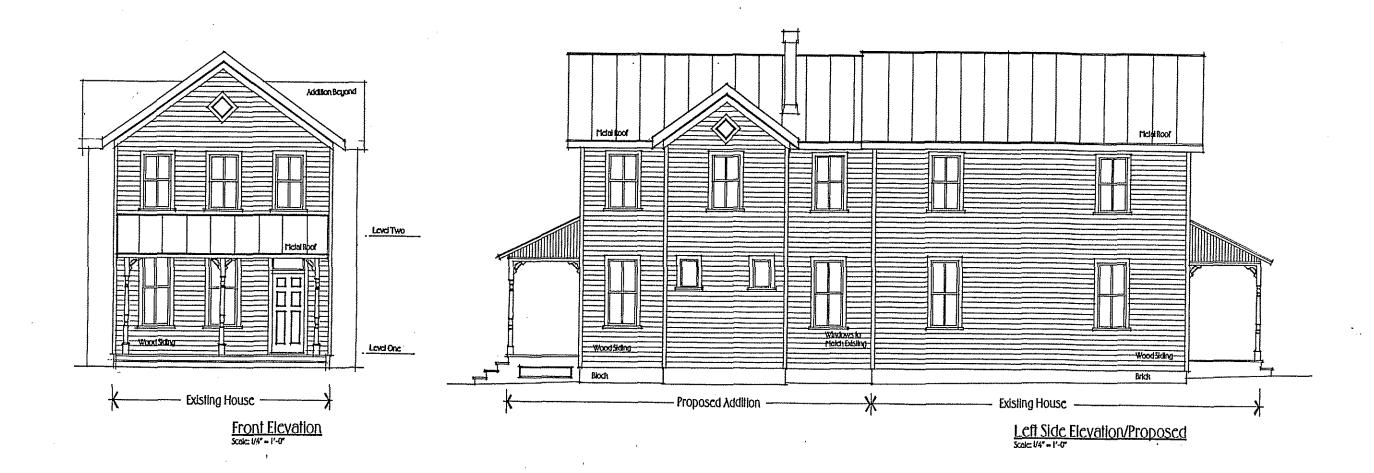

The current design proposes a two-story addition measuring 18' in length with an additional 5' length at one story in height at the rear. The side gabled bays have been removed from the proposal. The roof form of the one-story rear section reflects the roof of the existing one-story kitchen and laundry room at the rear of the house. This one-story section would be removed in order to construct the two-story addition.

## STAFF RECOMMENDATION

The staff finds both the massing and scale of the proposed addition to be consistent with Chapter 24A and with the Hawkins Lane development guidelines. The staff also finds the removal of the rear kitchen addition to be acceptable as part of the alteration to the house. The applicant has modified the proposal since the HPC last saw it in order to address some of the concerns of Commissioners, but still wishes to propose a two-story addition that would replace the existing one-story rear addition. The two sections of the rear addition are set in slightly from the side walls of the house, and the roof ridges are lower, as well.

The materials proposed for the addition are identical to those of the house in most respects. The German lap siding on the house would be replaced, in large or entirely, to match the existing, and the addition would be clad with the same. A metal standing seam roof would be used throughout, and 2/2 windows would be used in the rear addition. (The staff suggests the use of 1/1 wood sash windows.)

The massing of a new addition should defer to and complement the massing of the existing structure, not obliterate or overwhelm it.

The house is far enough distant from Hawkins Lane that the addition will have only a negligible effect on the character of the historic district.

The addition would almost double the length of the house, which now measures approximately 26' in length, excluding the front porch; the addition measures approximately 24'6", excluding the rear porch. The addition is differentiated from the house by a slightly lower roof ridge and by slight recesses on both the east and west elevations. Gabled bays project from both sides of the new addition.

The materials proposed for the addition are identical to those of the house in most respects. The German lap siding on the house would be replaced to match the existing, and the addition would be clad with the same. A metal standing seam roof would be used throughout, and the house's 2/2 windows would be replaced with new 2/2 wood sash, which would also be used in the rear addition.

The house is far enough distant from Hawkins Lane that the addition will have only a negligible effect on the character of the Lane. In general, the staff finds the design of the new addition acceptable.