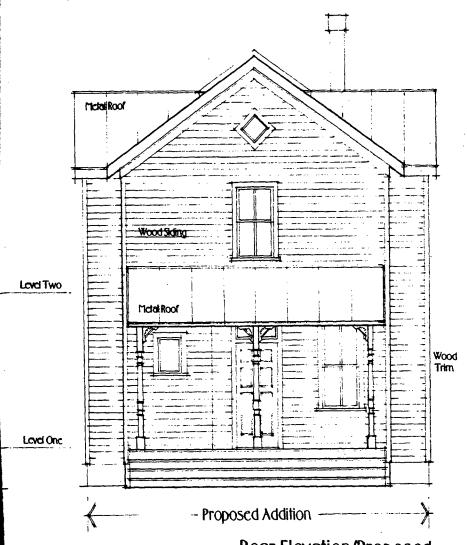

The current design proposes a two-story addition measuring 18' in length with an additional 5' length at one story in height at the rear. The side gabled bays have been removed from the proposal. The roof form of the one-story rear section reflects the roof of the existing one-story kitchen and laundry room at the rear of the house. This one-story section would be removed in order to construct the two-story addition.

The materials proposed for the addition are identical to those of the house in most respects. The German lap siding on the house would be replaced, in large or entirely, to match the existing, and the addition would be clad with the same. A metal standing seam roof would be used throughout, and 2/2 windows would be used in the rear addition. (The staff suggests the use of 1/1 wood sash windows.)

\_

SHEET

Floor Plan/Level Two sole W = 1'-0"

Rear Elevation/Proposed Scale: V4" = 1'-0"

PRELIMINARY CONSULTATION REPOSED FALADE FOR HOUSES ON REAR LOTS.

Note that Historic Area Work Permits must be obtained for some types of exterior building work and for all new construction in the historic district. (See Appendix 2 for a more complete discussion of Historic Area Work Permits).