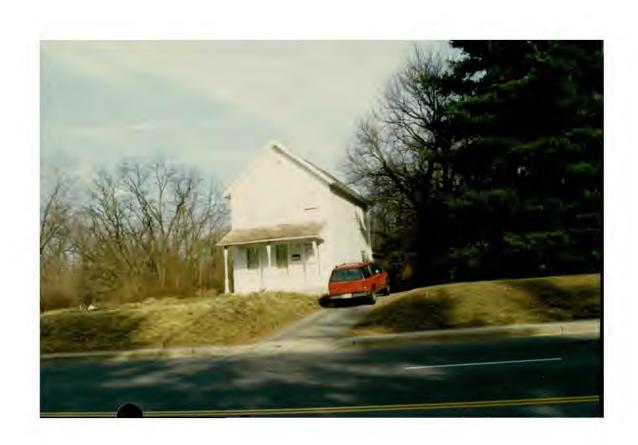

The physical condition of the house is poor. About five years ago, the exterior clapboard and porch posts were power-washed and then spray-painted. Most of the clapboard is not salvageable.

The porch posts would need to be replicated. The original 2/2 windows, however, are in good condition and could easily be repaired and reused. The basement floor is frequently wet; there were several inches of standing water on the day of my visit. Structural repairs have been made in the past, particularly the installation in the basement of a steel beam running from front to rear. The house is sagging to either side, perhaps now in response to the installation of the beam. The second story floor visibly falls away to either side from the center.