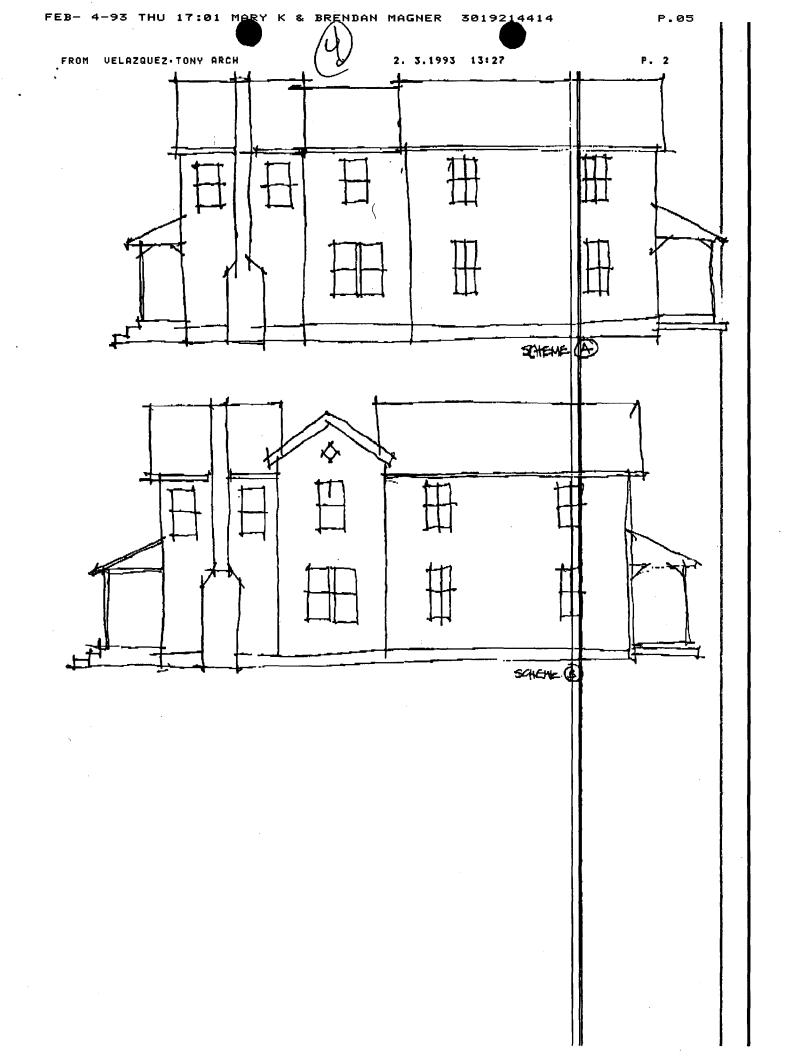

## Proposed new lot construction:

The applicant has applied for two additional lots to the rear of the historic house. The HPC recommended approval of two lots at its March 24, 1993, meeting. Attached to the proposed alteration is a proposed facade for the new houses. The applicant would like to receive preliminary comments from Commissioners on the appropriateness of this design for the Hawkins Lane Historic District.

In general, the staff recommends that new construction not exceed two stories in height. A simple footprint and roof form should be used. The style of the new houses should be compatible with an early 20th-century architectural style, as opposed to the Queen Anne style. The houses should be relatively small, reflecting the scale of the nearby houses. There are some larger houses that would be in the immediate vicinity of the new houses if they were built--houses toward the front of Hawkins Lane and on Jones Bridge Road. The architect is taking his cues from these houses, rather than from the cottages at the end of the Lane.

The proposed facade scheme is fairly simple, but, at two stories in height, is more similar to the house on Jones Bridge Road rather than to the smaller houses on the Lane. If the footprint were fairly narrow, the staff would find one or two houses of this style compatible. Houses in a bungalow form would also be appropriate. However, the houses would be set back from both Jones Bridge Road and from Hawkins Lane and would not have a direct visual affect on the historic structures.