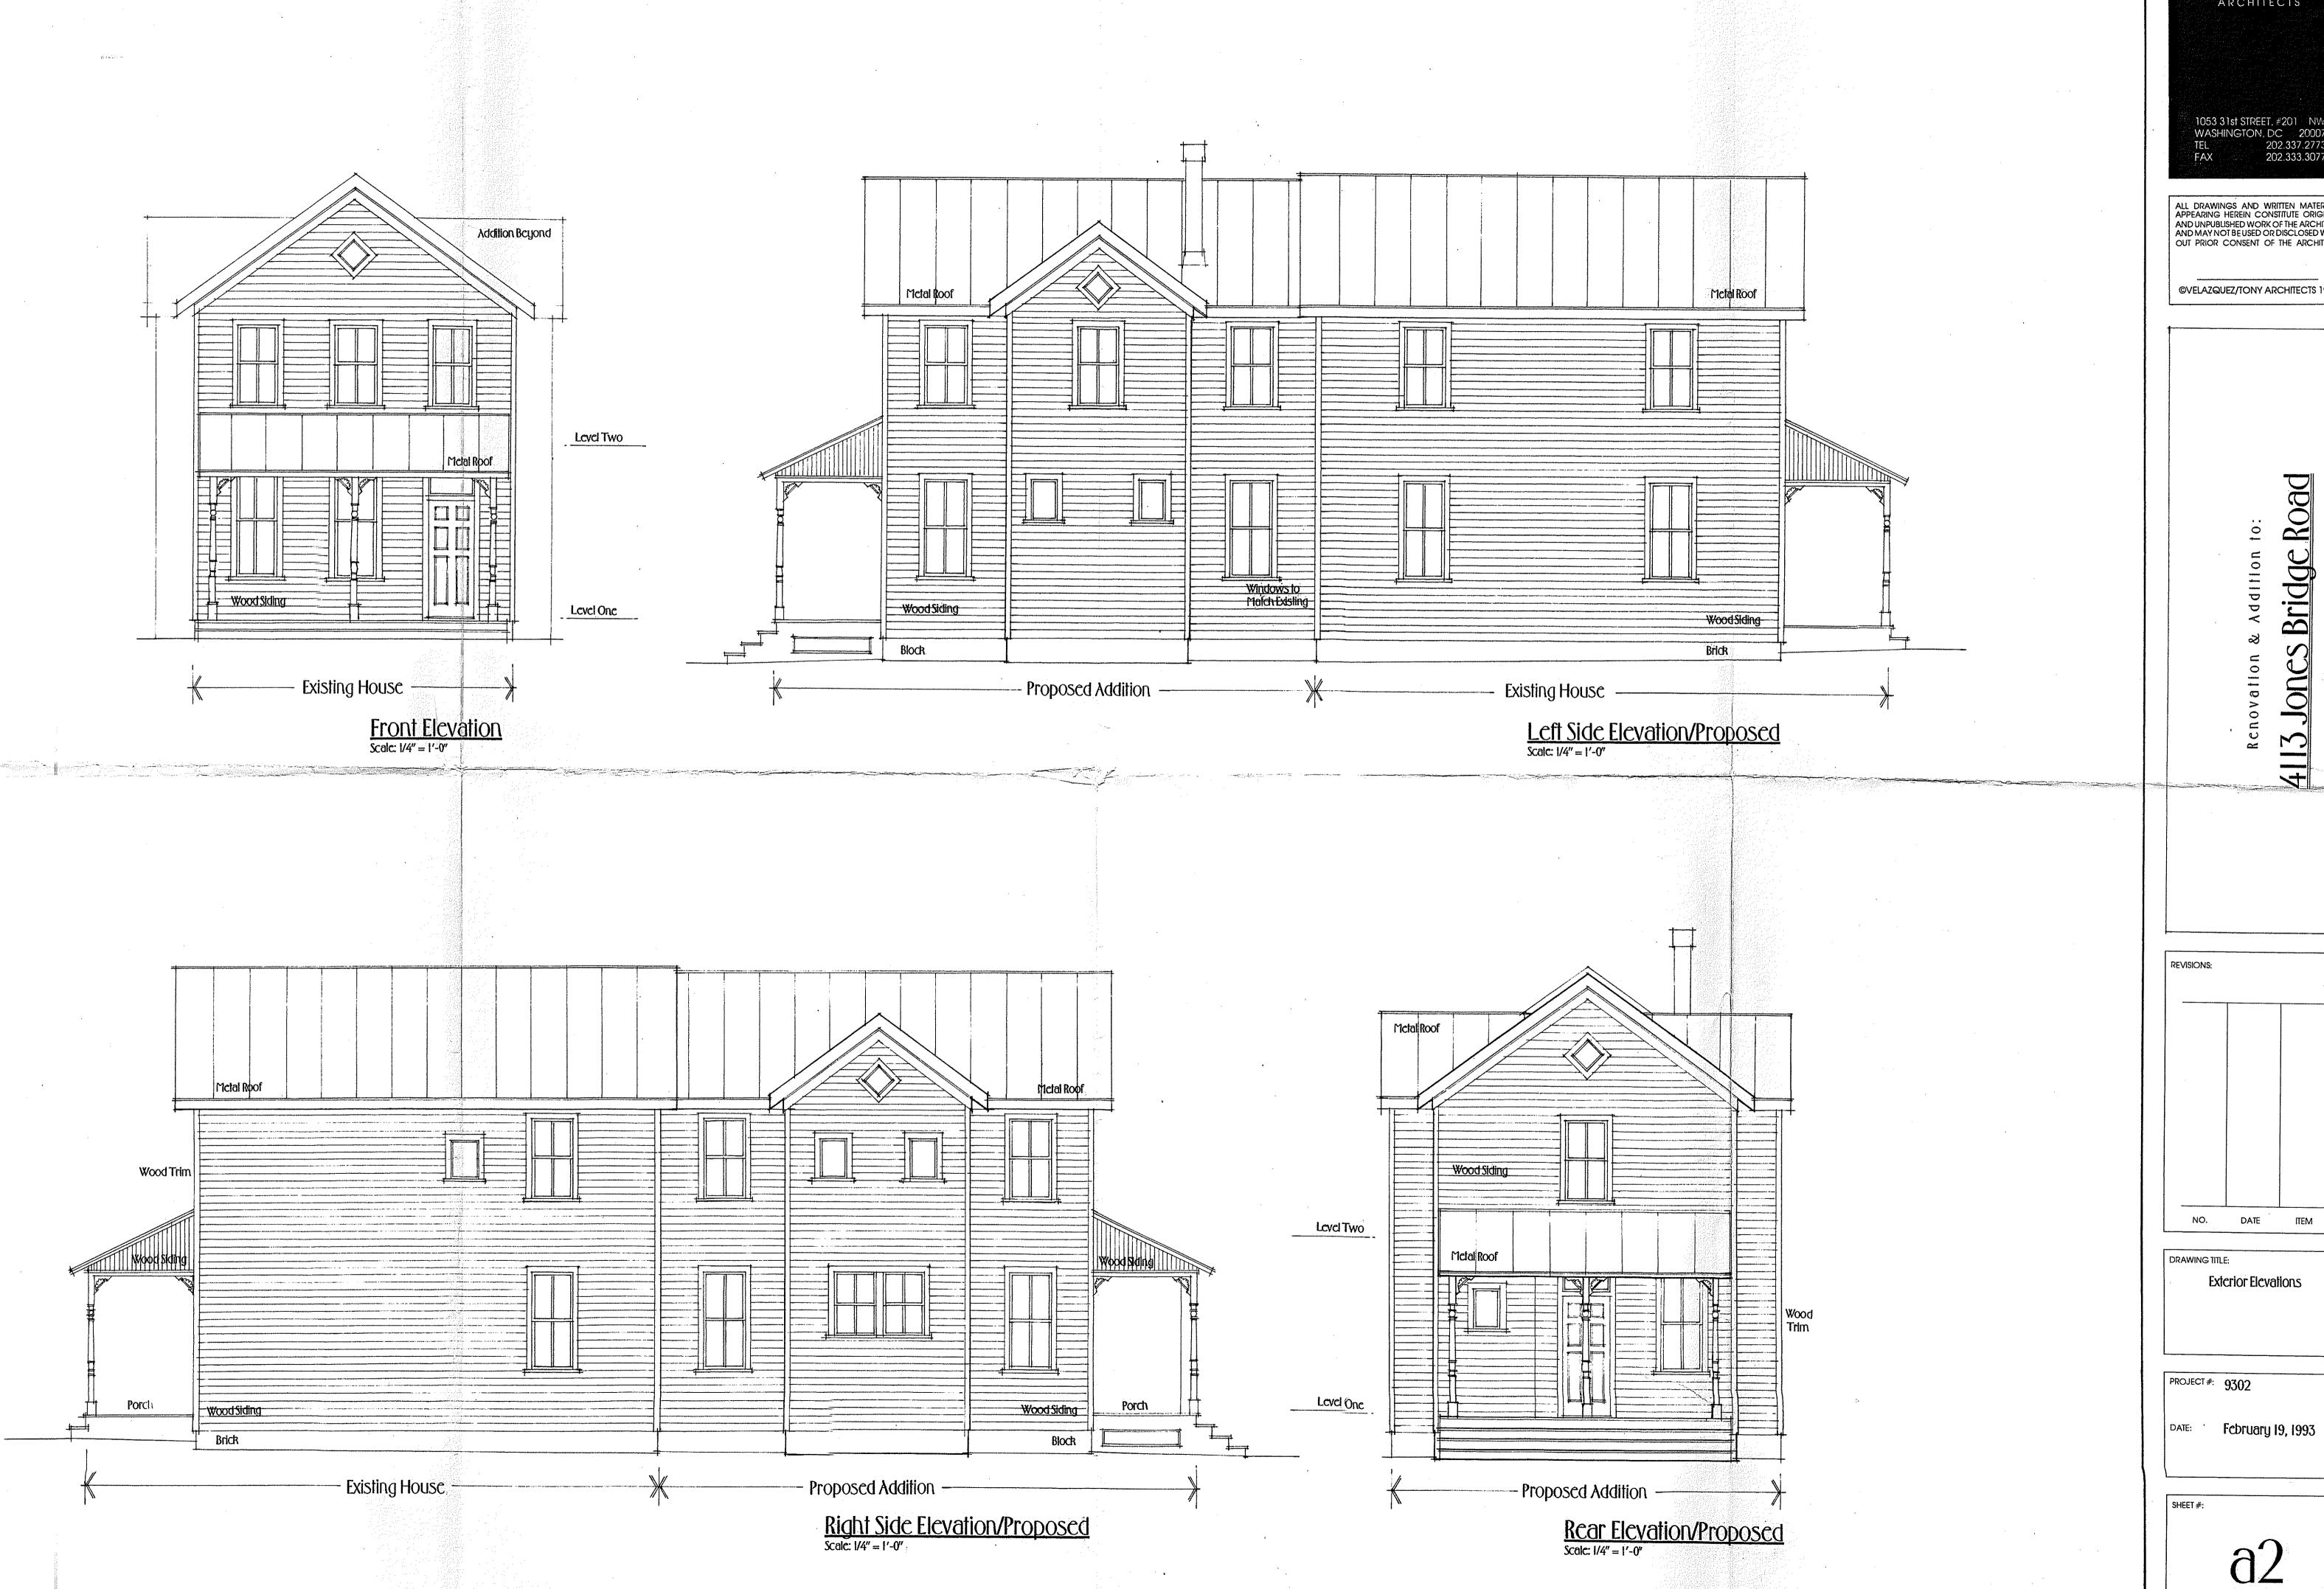

The materials proposed for the addition are identical to those of the house in most respects. The German lap siding on the house would be replaced, in large or entirely, to match the existing, and the addition would be clad with the same. A metal standing seam roof would be used throughout, and 2/2 windows would be used in the rear addition. (The staff suggests the use of 1/1 wood sash windows.)

The massing of a new addition should defer to and complement the massing of the existing structure, not obliterate or overwhelm it.

The house is far enough distant from Hawkins Lane that the addition will have only a negligible effect on the character of the historic district.

The addition would almost double the length of the house, which now measures approximately 26' in length, excluding the front porch; the addition measures approximately 24'6", excluding the rear porch. The addition is differentiated from the house by a slightly lower roof ridge and by slight recesses on both the east and west elevations. Gabled bays project from both sides of the new addition.

The materials proposed for the addition are identical to those of the house in most respects. The German lap siding on the house would be replaced to match the existing, and the addition would be clad with the same. A metal standing seam roof would be used throughout, and the house's 2/2 windows would be replaced with new 2/2 wood sash, which would also be used in the rear addition.

Floor Plan/Lcvcl Twc

Front Elevation
Scale: 1/4" = 1'-0"

(8)

Rear Elevation/Proposed Scole: 1/4" = 1'-0"

(11)

.....

Renovation & Addition to:
4113 Jones Bridge Road

Exterior Elevations

PROACIA. 9302

DATE: Fobruary 19, 1993

SICET #:

a2