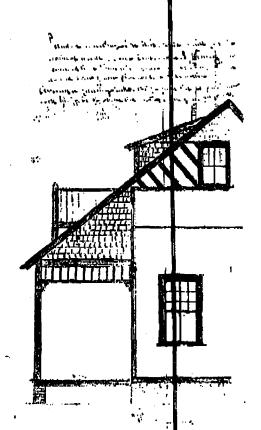

\_

SHEET

Floor Plan/Level Two sole W = 1'-0"

Rear Elevation/Proposed Scale: V4" = 1'-0"

PRELIMINARY CONSULTATION REPOSED FALADE FOR HOUSES ON REAR LOTS.

Note that Historic Area Work Permits must be obtained for some types of exterior building work and for all new construction in the historic district. (See Appendix 2 for a more complete discussion of Historic Area Work Permits).