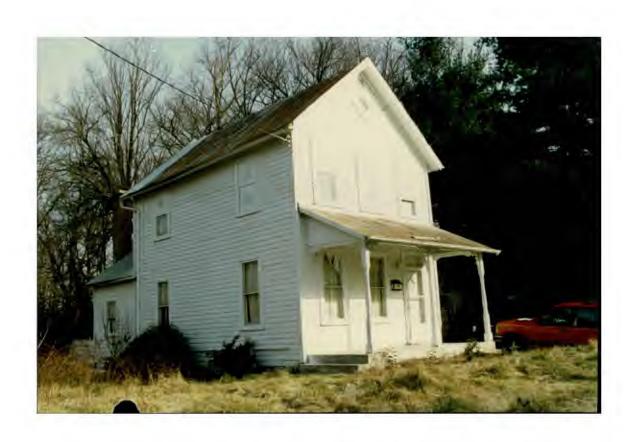

The physical condition of the house is poor. About five years ago, the exterior clapboard and porch posts were power-washed and then spray-painted. Most of the clapboard is not salvageable.

The porch posts would need to be replicated. The original 2/2 windows, however, are in good condition and could easily be repaired and reused. The basement floor is frequently wet; there were several inches of standing water on the day of my visit. Structural repairs have been made in the past, particularly the installation in the basement of a steel beam running from front to rear. The house is sagging to either side, perhaps now in response to the installation of the beam. The second story floor visibly falls away to either side from the center.