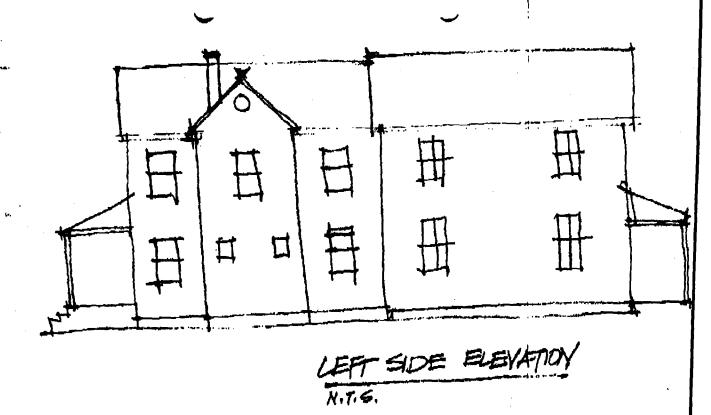

## Proposed new lot construction:

The applicant has applied for two additional lots to the rear of the historic house. The HPC recommended approval of two lots at its March 24, 1993, meeting. Attached to the proposed alteration is a proposed facade for the new houses. The applicant would like to receive preliminary comments from Commissioners on the appropriateness of this design for the Hawkins Lane Historic District.

In general, the staff recommends that new construction not exceed two stories in height. A simple footprint and roof form should be used. The style of the new houses should be compatible with an early 20th-century architectural style, as opposed to the Queen Anne style. The houses should be relatively small, reflecting the scale of the nearby houses. There are some larger houses that would be in the immediate vicinity of the new houses if they were built--houses toward the front of Hawkins Lane and on Jones Bridge Road. The architect is taking his cues from these houses, rather than from the cottages at the end of the Lane.

The proposed facade scheme is fairly simple, but, at two stories in height, is more similar to the house on Jones Bridge Road rather than to the smaller houses on the Lane. If the footprint were fairly narrow, the staff would find one or two houses of this style compatible. Houses in a bungalow form would also be appropriate. However, the houses would be set back from both Jones Bridge Road and from Hawkins Lane and would not have a direct visual affect on the historic structures.