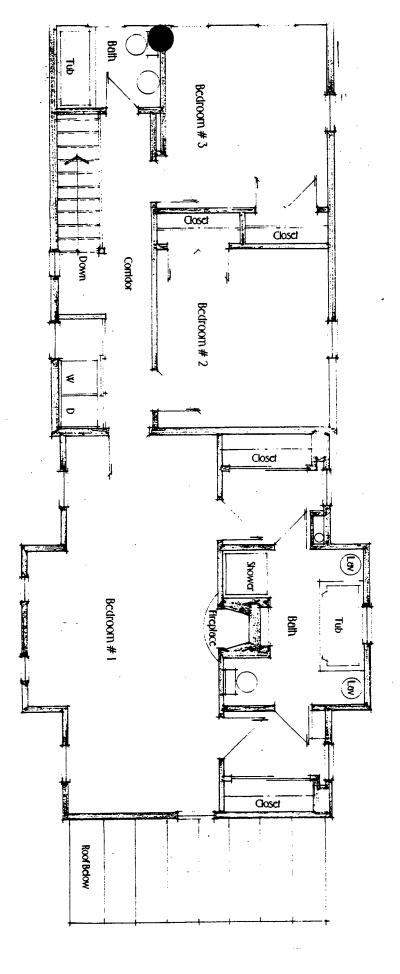

\_

SHEET

Floor Plan/Level Two sole W = 1'-0"

Rear Elevation/Proposed Scale: V4" = 1'-0"

PRELIMINARY CONSULTATION REPOSED FALADE FOR HOUSES ON REAR LOTS.

Note that Historic Area Work Permits must be obtained for some types of exterior building work and for all new construction in the historic district. (See Appendix 2 for a more complete discussion of Historic Area Work Permits).