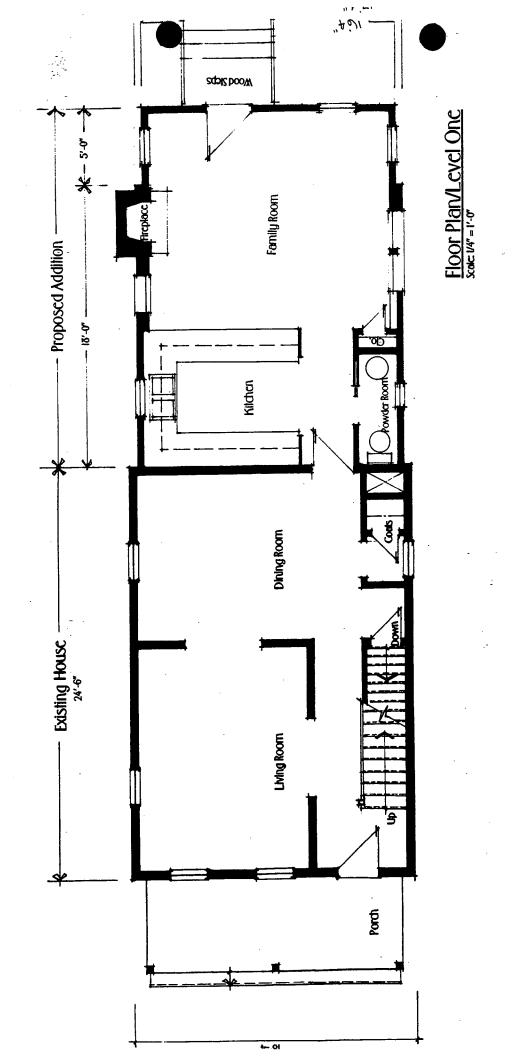

The current design proposes a two-story addition measuring 18' in length with an additional 5' length at one story in height at the rear. The side gabled bays have been removed from the proposal. The roof form of the one-story rear section reflects the roof of the existing one-story kitchen and laundry room at the rear of the house. This one-story section would be removed in order to construct the two-story addition.

The staff finds the interior use of the new addition to be reasonable and appropriate, but recommends that the length of the addition be reduced as much as possible so that it is visibly shorter than the house.

Site Plan

NO. DATE

DRAWING TITLE:

Floor Plar Site Plan

PROJECT#: 9302

DATE:

February

Floor Plan / Level One scale: 1/4" = 1'-0"