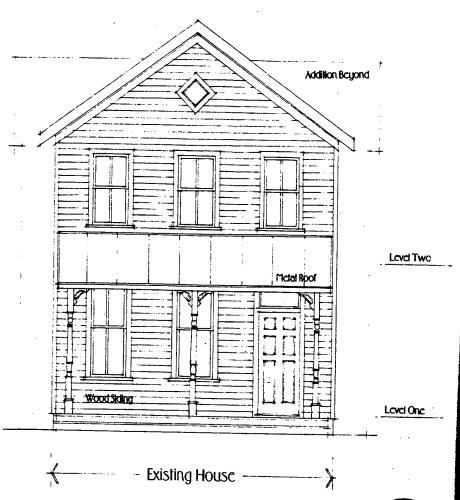

The materials proposed for the addition are identical to those of the house in most respects. The German lap siding on the house would be replaced, in large or entirely, to match the existing, and the addition would be clad with the same. A metal standing seam roof would be used throughout, and 2/2 windows would be used in the rear addition. (The staff suggests the use of 1/1 wood sash windows.)

#### 1. Sidina:

Existing wood siding to remain at existing structure. Siding at addition to match existing.

## 2. Roof:

New metal roof at existing structure and addition. Profile and material to match existing.

## 3. Foundation base:

Brick at existing structure to remain. Painted concrete masonry units at addition.

#### 4. Windows:

Repair existing windows at existing structure. New windows at addition to be 2 /2, wood, to match existing.