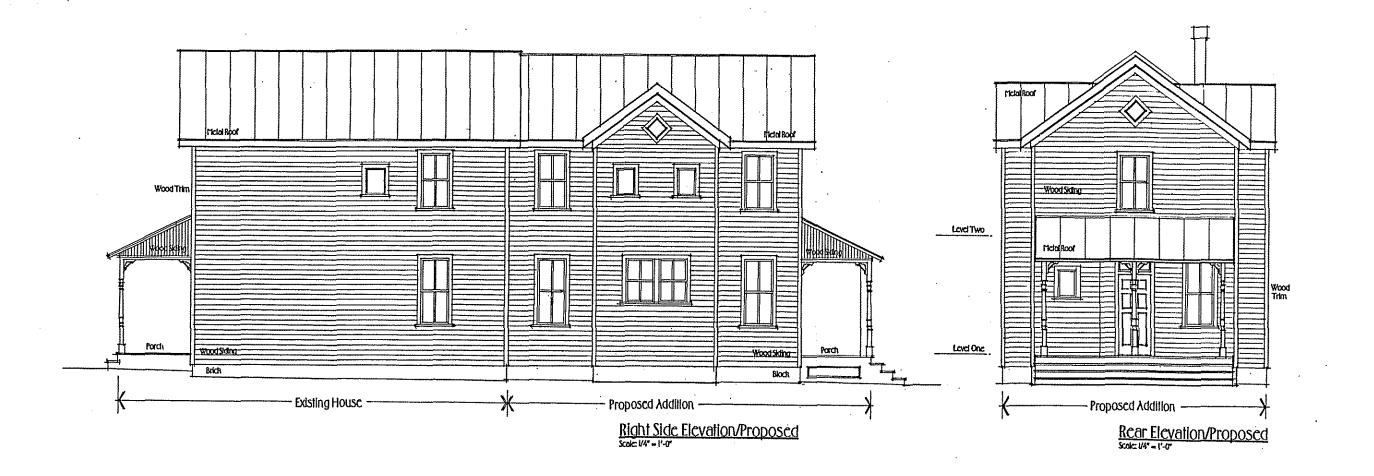

The current design proposes a two-story addition measuring 18' in length with an additional 5' length at one story in height at the rear. The side gabled bays have been removed from the proposal. The roof form of the one-story rear section reflects the roof of the existing one-story kitchen and laundry room at the rear of the house. This one-story section would be removed in order to construct the two-story addition.

## STAFF RECOMMENDATION

The staff finds both the massing and scale of the proposed addition to be consistent with Chapter 24A and with the Hawkins Lane development guidelines. The staff also finds the removal of the rear kitchen addition to be acceptable as part of the alteration to the house. The applicant has modified the proposal since the HPC last saw it in order to address some of the concerns of Commissioners, but still wishes to propose a two-story addition that would replace the existing one-story rear addition. The two sections of the rear addition are set in slightly from the side walls of the house, and the roof ridges are lower, as well.

The materials proposed for the addition are identical to those of the house in most respects. The German lap siding on the house would be replaced, in large or entirely, to match the existing, and the addition would be clad with the same. A metal standing seam roof would be used throughout, and 2/2 windows would be used in the rear addition. (The staff suggests the use of 1/1 wood sash windows.)

The massing of a new addition should defer to and complement the massing of the existing structure, not obliterate or overwhelm it.

The house is far enough distant from Hawkins Lane that the addition will have only a negligible effect on the character of the historic district.

The construction of a detached garage behind the house is also proposed. The staff finds the location of both the driveway and the garage consistent with the scale of the house and the character of the historic district.

The addition would almost double the length of the house, which now measures approximately 26' in length, excluding the front porch; the addition measures approximately 24'6", excluding the rear porch. The addition is differentiated from the house by a slightly lower roof ridge and by slight recesses on both the east and west elevations. Gabled bays project from both sides of the new addition.

The materials proposed for the addition are identical to those of the house in most respects. The German lap siding on the house would be replaced to match the existing, and the addition would be clad with the same. A metal standing seam roof would be used throughout, and the house's 2/2 windows would be replaced with new 2/2 wood sash, which would also be used in the rear addition.

The house is far enough distant from Hawkins Lane that the addition will have only a negligible effect on the character of the Lane. In general, the staff finds the design of the new addition acceptable.