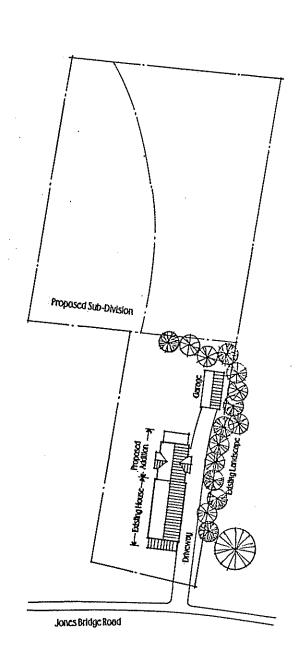

The construction of a detached garage behind the house is also proposed. The staff finds the location of both the driveway and the garage consistent with the scale of the house and the character of the historic district.

## 8. <u>Driveway:</u>

Crushed gravel.

000

Site Plan

REVIS

DRAV

PROJ

DATE:

The construction of a detached garage behind the house is also proposed. The staff finds the location appropriate.