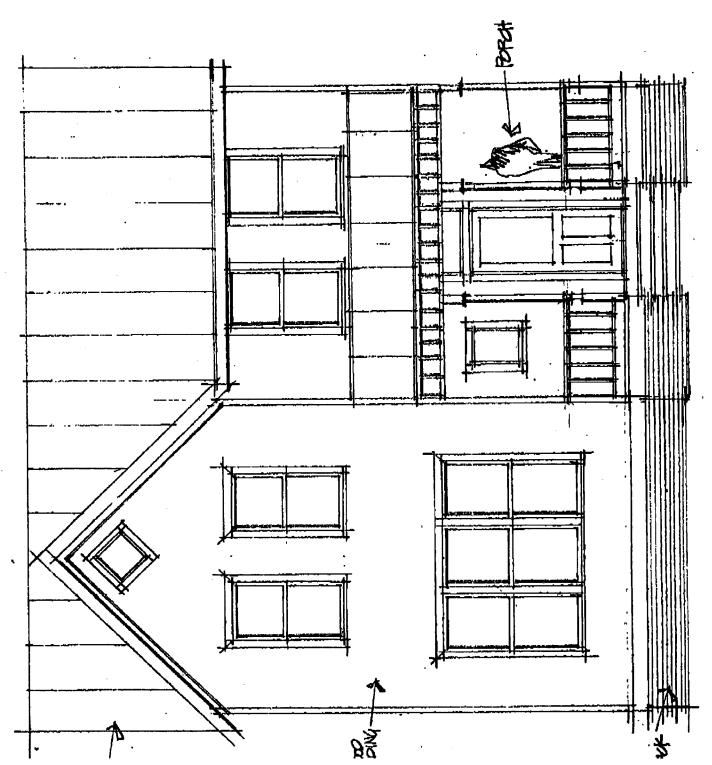

## Proposed new lot construction:

The applicant has applied for two additional lots to the rear of the historic house. The HPC recommended approval of two lots at its March 24, 1993, meeting. Attached to the proposed alteration is a proposed facade for the new houses. The applicant would like to receive preliminary comments from Commissioners on the appropriateness of this design for the Hawkins Lane Historic District.

In general, the staff recommends that new construction not exceed two stories in height. A simple footprint and roof form should be used. The style of the new houses should be compatible with an early 20th-century architectural style, as opposed to the Queen Anne style. The houses should be relatively small, reflecting the scale of the nearby houses. There are some larger houses that would be in the immediate vicinity of the new houses if they were built--houses toward the front of Hawkins Lane and on Jones Bridge Road. The architect is taking his cues from these houses, rather than from the cottages at the end of the Lane.

The proposed facade scheme is fairly simple, but, at two stories in height, is more similar to the house on Jones Bridge Road rather than to the smaller houses on the Lane. If the footprint were fairly narrow, the staff would find one or two houses of this style compatible. Houses in a bungalow form would also be appropriate. However, the houses would be set back from both Jones Bridge Road and from Hawkins Lane and would not have a direct visual affect on the historic structures.