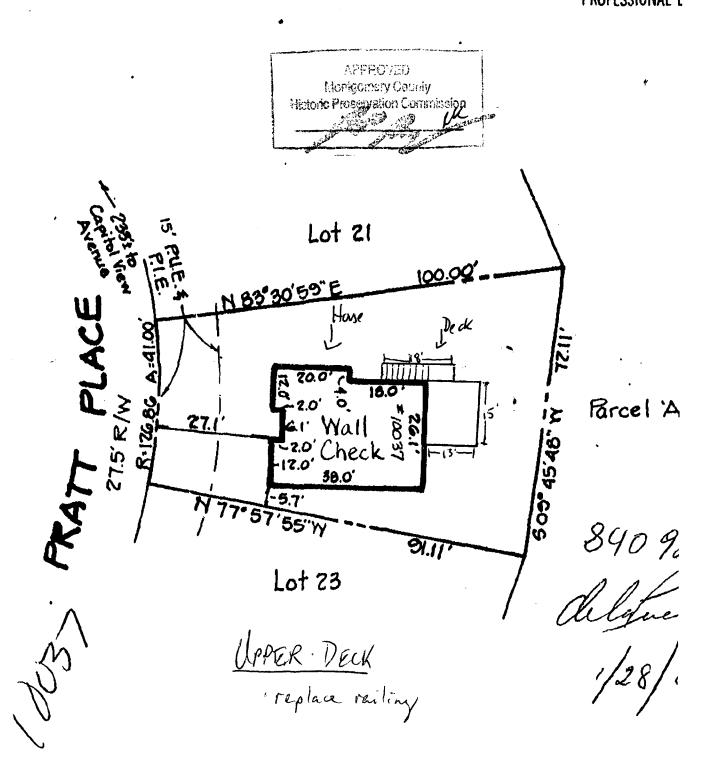

#### **PROPERTY ADDRESS:**

10037 PRATT PL. SILVER SPRING, MD 20910

**DESCRIPTION OF WORK:** Replace Existing Railing System w/New Pressure Treated Railing.

<sup>\*\*</sup> All lumber used will be pressure treated pine. See attached drawing #2A for more railing detail.

#### **PROPOSAL**

The applicants are proposing to rehabilitate their upper story rear deck. This work will include installation of new porch railings, cleaning and staining the deck, and installation of new support posts. On the first story level, the applicants intend to construct a new 11' by 11' pressure-treated wood deck to fall within the footprint of the upper story deck. This deck will sit on grade level and will not require steps or railings. The rear decks cannot be seen from the street and do not have a negative effect on the surrounding district, as all of the adjacent houses appear to have been built within the last twenty years in a modern cul-de-sac setting.