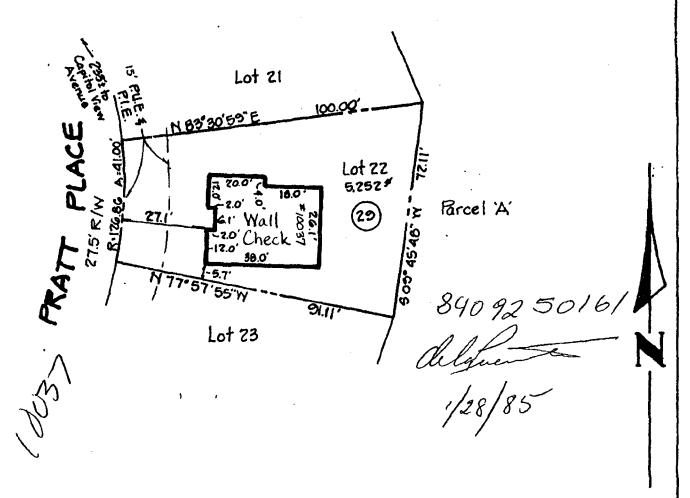

Applicant:

David Miller

Address:

10037 Pratt Avenue, Silver Spring. Capitol View Park Historic District.

This HAWP approval is subject to the general condition that the applicant will obtain all other applicable Montgomery County or local government agency permits. After the issuance of these permits, the applicant must contact this Historic Preservation Office if any changes to the approved plan are made.

# 493711

Edit 6/21/99

THE FOLLOWING ITEMS MUST BE COMPLETED AND THE REQUIRED DOCUMENTS MUST ACCOMPANY THIS APPLICATION.

|     | RITTEM DESCRIPTION OF PROJECT  Description of existing structure(s) and environmental setting, including their historical features and sign | ifficance:                               |
|-----|---------------------------------------------------------------------------------------------------------------------------------------------|------------------------------------------|
|     |                                                                                                                                             |                                          |
|     |                                                                                                                                             |                                          |
|     |                                                                                                                                             |                                          |
|     |                                                                                                                                             |                                          |
| b.  | General description of project and its effect on the historic resource(s), the environmental setting, and, w                                | where applicable, the historic district: |
|     |                                                                                                                                             |                                          |
|     |                                                                                                                                             |                                          |
|     |                                                                                                                                             |                                          |
| SI  |                                                                                                                                             | 1                                        |
| Sit | TE PLAN                                                                                                                                     | APPROVED                                 |
| •   | TE PLAN<br>te and environmental setting, drawn to scale. You may use your plat. Your site plan must include:                                | Monigomery County                        |
| а   | te and environmental setting, drawn to scale. You may use your plat. Your site plan must include:                                           |                                          |
|     |                                                                                                                                             | Monigomery County                        |

#### **PROPERTY ADDRESS:**

10037 PRATT PL. SILVER SPRING, MD 20910

**DESCRIPTION OF WORK:** Replace Existing Railing System w/New Pressure Treated Railing.

<sup>\*\*</sup> All lumber used will be pressure treated pine. See attached drawing #2A for more railing detail.