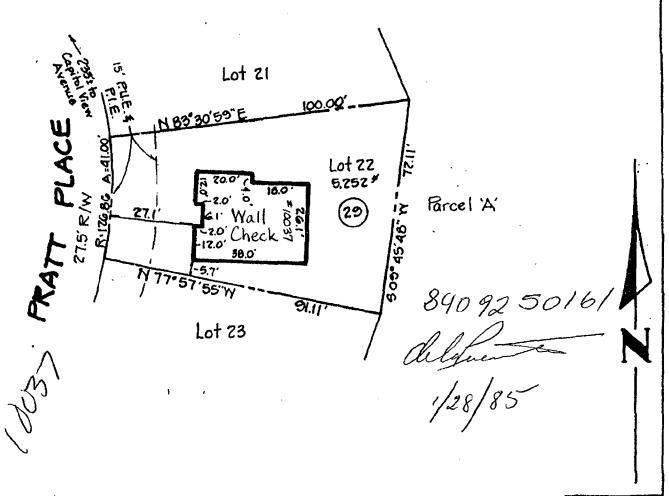

# 493711

Edit 6/21/99

THE FOLLOWING ITEMS MUST BE COMPLETED AND THE REQUIRED DOCUMENTS MUST ACCOMPANY THIS APPLICATION.

|     | RITTEM DESCRIPTION OF PROJECT  Description of existing structure(s) and environmental setting, including their historical features and sign | ifficance:                               |
|-----|---------------------------------------------------------------------------------------------------------------------------------------------|------------------------------------------|
|     |                                                                                                                                             |                                          |
|     |                                                                                                                                             |                                          |
|     |                                                                                                                                             |                                          |
|     |                                                                                                                                             |                                          |
| b.  | General description of project and its effect on the historic resource(s), the environmental setting, and, w                                | where applicable, the historic district: |
|     |                                                                                                                                             |                                          |
|     |                                                                                                                                             |                                          |
|     |                                                                                                                                             |                                          |
| SI  |                                                                                                                                             | 1                                        |
| Sit | TE PLAN                                                                                                                                     | APPROVED                                 |
| •   | TE PLAN<br>te and environmental setting, drawn to scale. You may use your plat. Your site plan must include:                                | Monigomery County                        |
| а   | te and environmental setting, drawn to scale. You may use your plat. Your site plan must include:                                           |                                          |
|     |                                                                                                                                             | Monigomery County                        |

#### 3. PLANS AND ELEVATIONS

You must submit 2 copies of plans and elevations in a format no larger than 11" x 17". Plans on 8 1/2" x 11" paper are preferred.

- Schemetic construction plans, with marked dimensions, indicating location, size and general type of walls, window and door openings, and other fixed features of both the existing resource(s) and the proposed work.
- b. Elevations (facades), with marked dimensions, clearly indicating proposed work in relation to existing construction and, when appropriate, context. All materials and fixtures proposed for the exterior must be noted on the elevations drawings. An existing and a proposed elevation drawing of each facade affected by the proposed work is required.