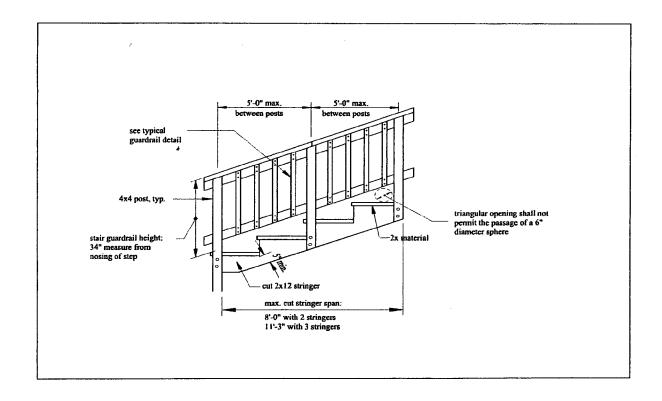

Figure 22. Typical guardrail details

Figure 23. Guardrail and cut stringer detail

#### **PROPOSAL**

The applicants are proposing to rehabilitate their upper story rear deck. This work will include installation of new porch railings, cleaning and staining the deck, and installation of new support posts. On the first story level, the applicants intend to construct a new 11' by 11' pressure-treated wood deck to fall within the footprint of the upper story deck. This deck will sit on grade level and will not require steps or railings. The rear decks cannot be seen from the street and do not have a negative effect on the surrounding district, as all of the adjacent houses appear to have been built within the last twenty years in a modern cul-de-sac setting.