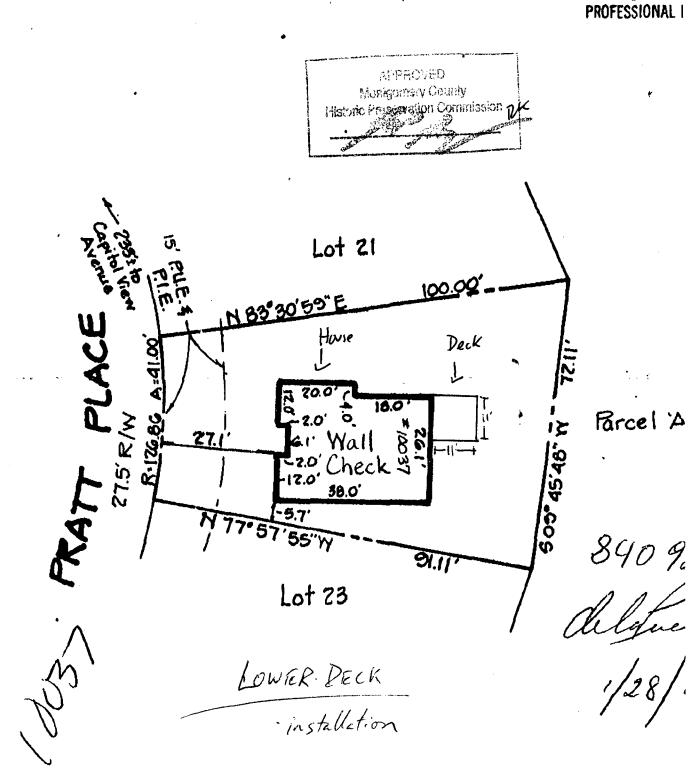

#### **PROPERTY ADDRESS:**

10037 PRATT PL. SILVER SPRING, MD 20910

**DESCRIPTION OF WORK:** Replace Existing Railing System w/New Pressure Treated Railing.

<sup>\*\*</sup> All lumber used will be pressure treated pine. See attached drawing #2A for more railing detail.

#### **PROPOSAL**

The applicants are proposing to rehabilitate their upper story rear deck. This work will include installation of new porch railings, cleaning and staining the deck, and installation of new support posts. On the first story level, the applicants intend to construct a new 11' by 11' pressure-treated wood deck to fall within the footprint of the upper story deck. This deck will sit on grade level and will not require steps or railings. The rear decks cannot be seen from the street and do not have a negative effect on the surrounding district, as all of the adjacent houses appear to have been built within the last twenty years in a modern cul-de-sac setting.