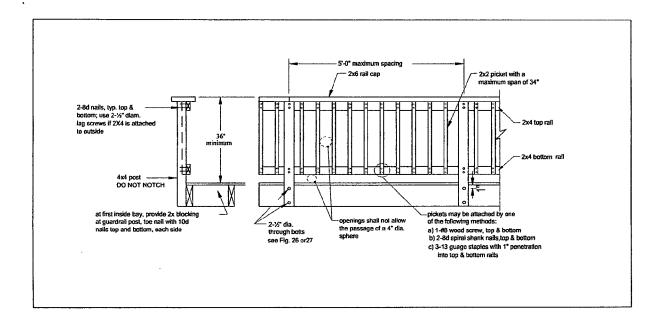

Figure 22. Typical guardrail details

Figure 23. Guardrail and cut stringer detail