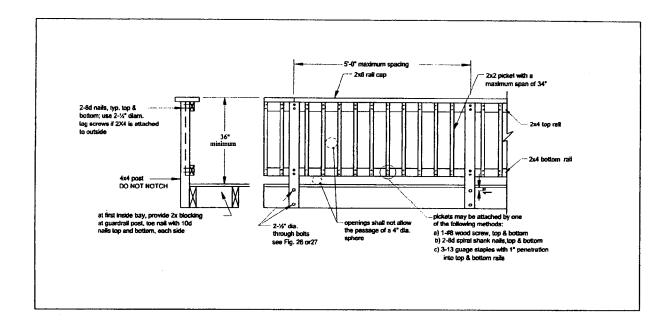

Figure 22. Typical guardrail details

Figure 23. Guardrail and cut stringer detail

#### **PROPOSAL**

The applicants are proposing to rehabilitate their upper story rear deck. This work will include installation of new porch railings, cleaning and staining the deck, and installation of new support posts. On the first story level, the applicants intend to construct a new 11' by 11' pressure-treated wood deck to fall within the footprint of the upper story deck. This deck will sit on grade level and will not require steps or railings. The rear decks cannot be seen from the street and do not have a negative effect on the surrounding district, as all of the adjacent houses appear to have been built within the last twenty years in a modern cul-de-sac setting.