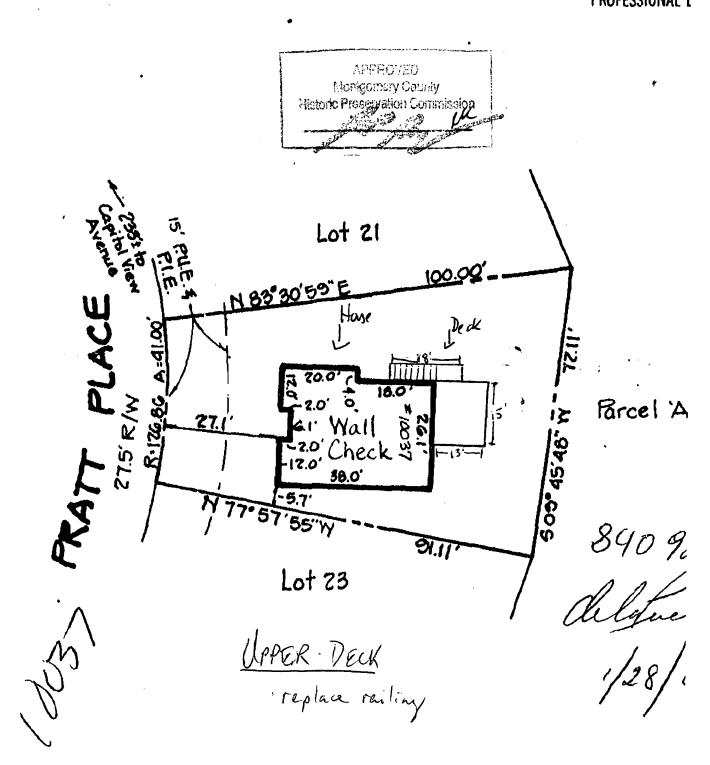

#### **PROPERTY ADDRESS:**

10037 PRATT PL. SILVER SPRING, MD 20910

**DESCRIPTION OF WORK:** Replace Existing Railing System w/New Pressure Treated Railing.

<sup>\*\*</sup> All lumber used will be pressure treated pine. See attached drawing #2A for more railing detail.

#### **PROPOSAL**

The applicants are proposing to rehabilitate their upper story rear deck. This work will include installation of new porch railings, cleaning and staining the deck, and installation of new support posts. On the first story level, the applicants intend to construct a new 11' by 11' pressure-treated wood deck to fall within the footprint of the upper story deck. This deck will sit on grade level and will not require steps or railings. The rear decks cannot be seen from the street and do not have a negative effect on the surrounding district, as all of the adjacent houses appear to have been built within the last twenty years in a modern cul-de-sac setting.