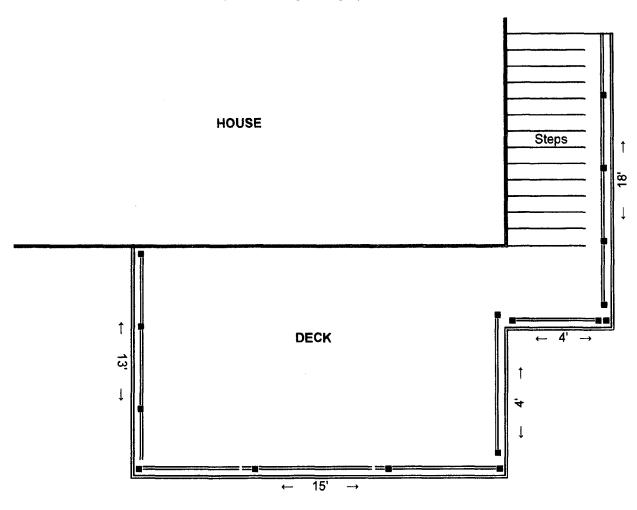

#### **PROPOSAL**

The applicants are proposing to rehabilitate their upper story rear deck. This work will include installation of new porch railings, cleaning and staining the deck, and installation of new support posts. On the first story level, the applicants intend to construct a new 11' by 11' pressure-treated wood deck to fall within the footprint of the upper story deck. This deck will sit on grade level and will not require steps or railings. The rear decks cannot be seen from the street and do not have a negative effect on the surrounding district, as all of the adjacent houses appear to have been built within the last twenty years in a modern cul-de-sac setting.