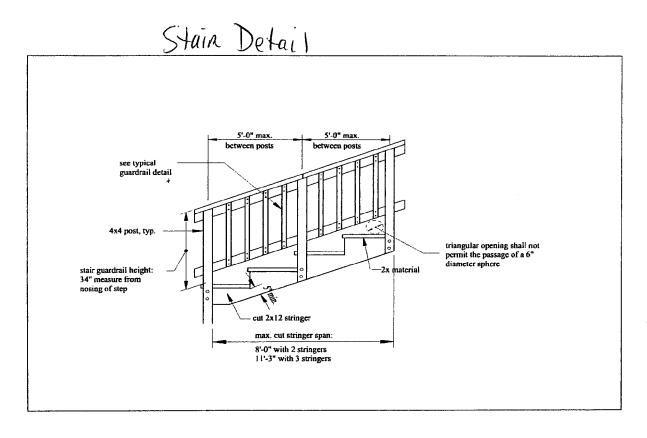

Figure 22. Typical guardrail details

Figure 23. Guardrail and cut stringer detail