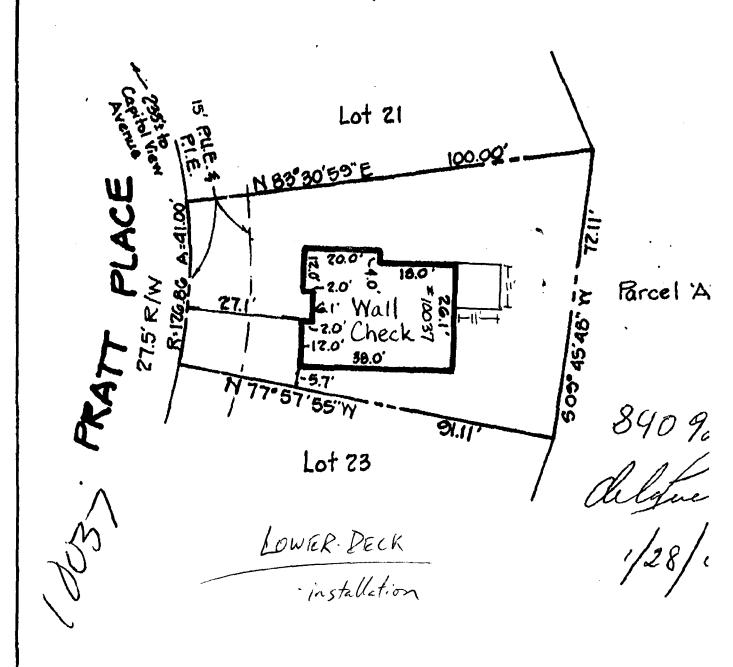

#### **Estimate**

| Date      | Estimate #    |
|-----------|---------------|
| 6/30/2008 | 1526          |
| Source    | Service Magic |

| ltem | Description                                                                                                                                                                                                                                                                                                                                                                                                                                                                                                                                                                                                                                                                                                                                                                                                                                                                                                                                                                                                                                                              | Total    |                        |
|------|--------------------------------------------------------------------------------------------------------------------------------------------------------------------------------------------------------------------------------------------------------------------------------------------------------------------------------------------------------------------------------------------------------------------------------------------------------------------------------------------------------------------------------------------------------------------------------------------------------------------------------------------------------------------------------------------------------------------------------------------------------------------------------------------------------------------------------------------------------------------------------------------------------------------------------------------------------------------------------------------------------------------------------------------------------------------------|----------|------------------------|
| Deck | 11'x 11' PRESSURE TREATED PINE PLATFORM DECK - No Steps or Railings                                                                                                                                                                                                                                                                                                                                                                                                                                                                                                                                                                                                                                                                                                                                                                                                                                                                                                                                                                                                      | 2,490.00 |                        |
| Deck | DESCRIPTION OF WORK: LOWER Dicth Institution  Contractor to Supply all material and Construct the above mentioned deck to the below specifications to rear of Customer's residence under 2nd story deck. Ground will be graded so that deck will sit apper. 10° level above existing paver patio. Deck parameters will fall within existing 6x6 posts of 2nd story deck, to the edge of the paver patio & apprx. 12° from built-in shed (deck will not extend to shed to preserve areaway of shed entrance). 1'x 5' area between shed & deck will be filled with pea gravel. All floorboards will be acressed with stainless steel decking screws. Cost and price are based on total smount of job and includes: On-site survey & measurements by designer, foundation plans, drawing plans, elevations, sections & material specifications as required.  CONSTRUCTION SPECIFICATIONS:  - (3) 6x6 Pressure Treated Poor Joists - Nailed/screwed into tedger & band board - (3) 2x10 Pressure Treated Band Boards - Boilted into posts & nailed/screwed into ledger board |          | o krouskeam<br>Skozadk |
|      | - (3) 2x8 Pressure Treated Parameter Floor Joists  Bolted into posts & nailed/screwed into ledger board  - (1) 2x10 Pressure Treated Ledger Board  Bolted into homes concrete poured foundation                                                                                                                                                                                                                                                                                                                                                                                                                                                                                                                                                                                                                                                                                                                                                                                                                                                                          | N        | ्र <b>प्र</b>          |

#### **PROPOSAL**

The applicants are proposing to rehabilitate their upper story rear deck. This work will include installation of new porch railings, cleaning and staining the deck, and installation of new support posts. On the first story level, the applicants intend to construct a new 11' by 11' pressure-treated wood deck to fall within the footprint of the upper story deck. This deck will sit on grade level and will not require steps or railings. The rear decks cannot be seen from the street and do not have a negative effect on the surrounding district, as all of the adjacent houses appear to have been built within the last twenty years in a modern cul-de-sac setting.