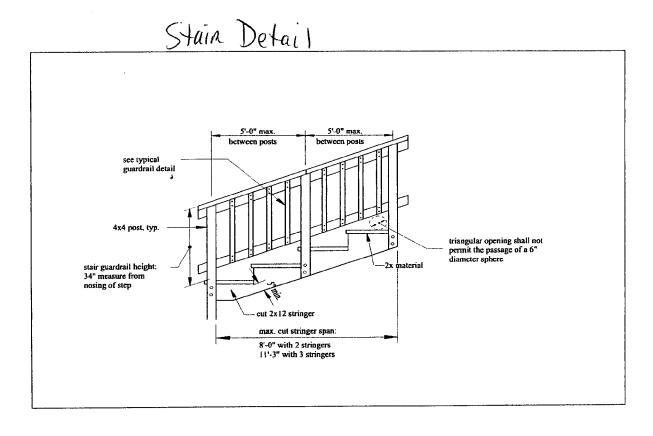

Figure 22. Typical guardrail details

Figure 23. Guardrail and cut stringer detail