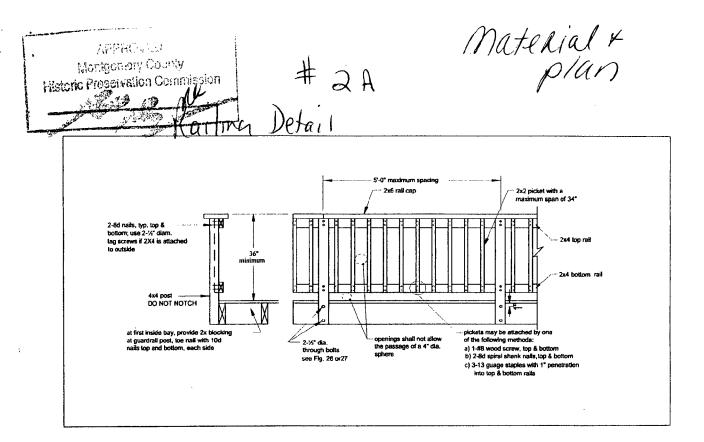

#### **PROPERTY ADDRESS:**

10037 PRATT PL. SILVER SPRING, MD 20910

**DESCRIPTION OF WORK:** Replace Existing Railing System w/New Pressure Treated Railing.

<sup>\*\*</sup> All lumber used will be pressure treated pine. See attached drawing #2A for more railing detail.

Figure 22. Typical guardrail details

Figure 23. Guardrail and cut stringer detail