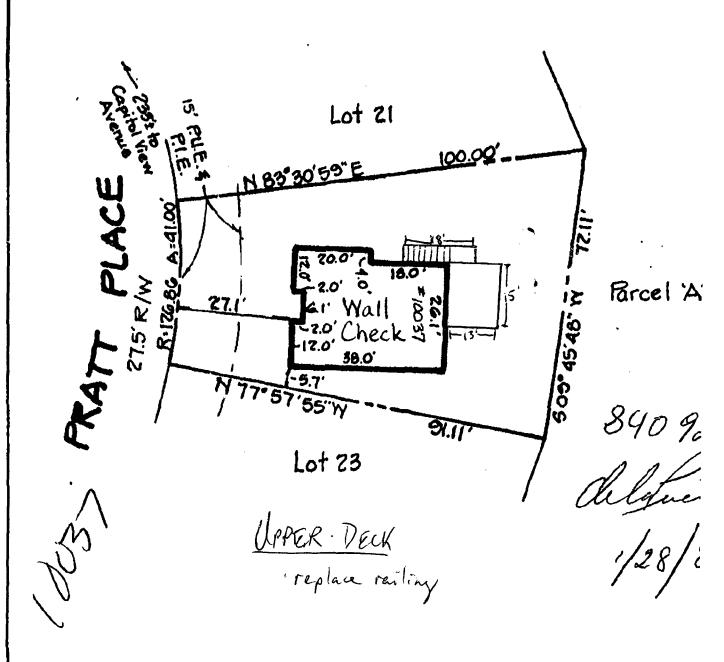

#### **PROPERTY ADDRESS:**

10037 PRATT PL. SILVER SPRING, MD 20910

**DESCRIPTION OF WORK:** Replace Existing Railing System w/New Pressure Treated Railing.

<sup>\*\*</sup> All lumber used will be pressure treated pine. See attached drawing #2A for more railing detail.

#### **PROPOSAL**

The applicants are proposing to rehabilitate their upper story rear deck. This work will include installation of new porch railings, cleaning and staining the deck, and installation of new support posts. On the first story level, the applicants intend to construct a new 11' by 11' pressure-treated wood deck to fall within the footprint of the upper story deck. This deck will sit on grade level and will not require steps or railings. The rear decks cannot be seen from the street and do not have a negative effect on the surrounding district, as all of the adjacent houses appear to have been built within the last twenty years in a modern cul-de-sac setting.