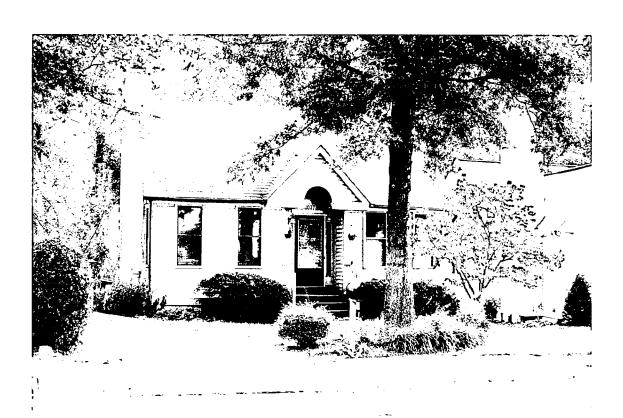

#### **ARCHITECTURAL DESCRIPTION**

SIGNIFICANCE:

**Noncontributing Resource** 

STYLE:

Modern Cape Cod

DATE:

c. 1990

#### **PROPOSAL**

The applicants are proposing to rehabilitate their upper story rear deck. This work will include installation of new porch railings, cleaning and staining the deck, and installation of new support posts. On the first story level, the applicants intend to construct a new 11' by 11' pressure-treated wood deck to fall within the footprint of the upper story deck. This deck will sit on grade level and will not require steps or railings. The rear decks cannot be seen from the street and do not have a negative effect on the surrounding district, as all of the adjacent houses appear to have been built within the last twenty years in a modern cul-de-sac setting.