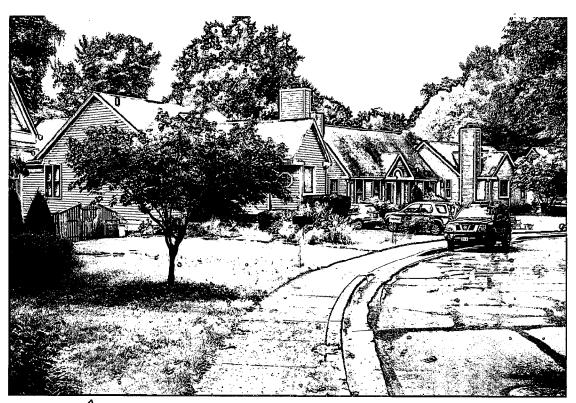

#### **PROPOSAL**

The applicants are proposing to rehabilitate their upper story rear deck. This work will include installation of new porch railings, cleaning and staining the deck, and installation of new support posts. On the first story level, the applicants intend to construct a new 11' by 11' pressure-treated wood deck to fall within the footprint of the upper story deck. This deck will sit on grade level and will not require steps or railings. The rear decks cannot be seen from the street and do not have a negative effect on the surrounding district, as all of the adjacent houses appear to have been built within the last twenty years in a modern cul-de-sac setting.