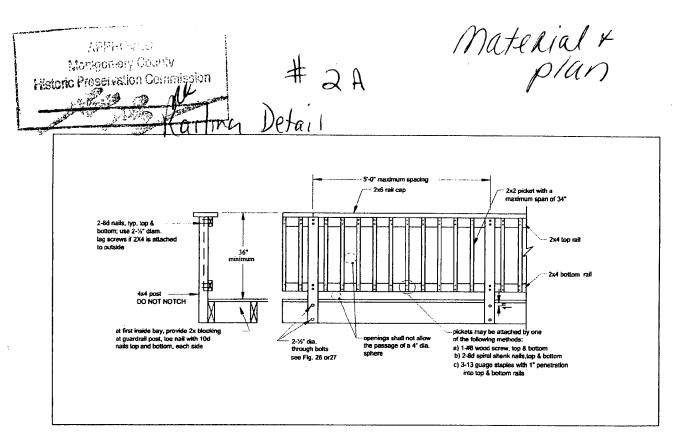

#### **PROPERTY ADDRESS:**

10037 PRATT PL. SILVER SPRING, MD 20910

**DESCRIPTION OF WORK:** Replace Existing Railing System w/New Pressure Treated Railing.

<sup>\*\*</sup> All lumber used will be pressure treated pine. See attached drawing #2A for more railing detail.

Figure 22. Typical guardrail details

Figure 23. Guardrail and cut stringer detail