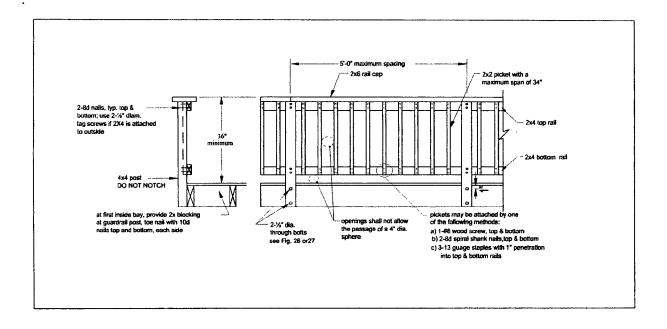

Figure 22. Typical guardrail details

Figure 23. Guardrail and cut stringer detail

#### **PROPOSAL**

The applicants are proposing to rehabilitate their upper story rear deck. This work will include installation of new porch railings, cleaning and staining the deck, and installation of new support posts. On the first story level, the applicants intend to construct a new 11' by 11' pressure-treated wood deck to fall within the footprint of the upper story deck. This deck will sit on grade level and will not require steps or railings. The rear decks cannot be seen from the street and do not have a negative effect on the surrounding district, as all of the adjacent houses appear to have been built within the last twenty years in a modern cul-de-sac setting.