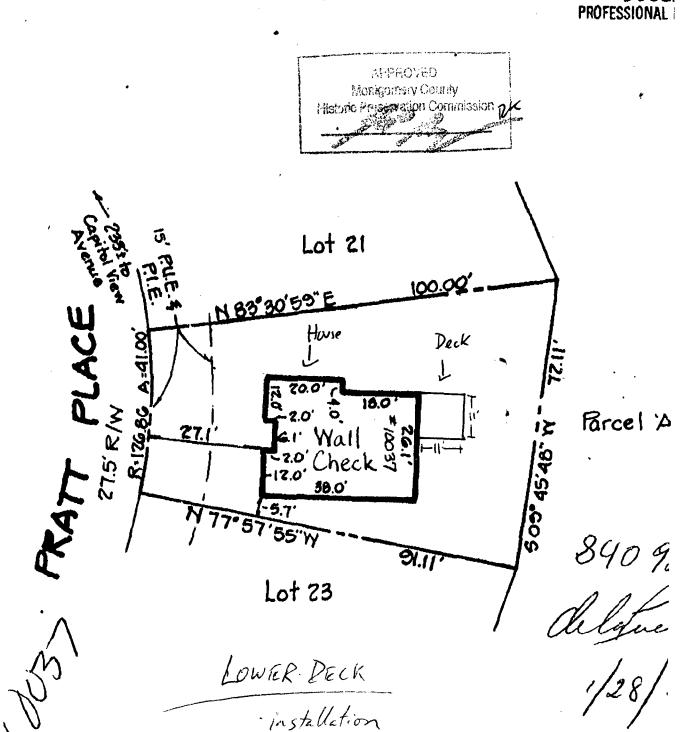

#### **Estimate**

| Date      | Estimate #    |
|-----------|---------------|
| 6/30/2008 | 1526          |
| Source    | Service Magic |

| ltem | Description                                                                                                                                                                                                                                                                                                                                                                                                                                                                                                                                                                                                                                                                                                                                                                                                                                                                                                                                                                                                                                                              | Total    |                        |
|------|--------------------------------------------------------------------------------------------------------------------------------------------------------------------------------------------------------------------------------------------------------------------------------------------------------------------------------------------------------------------------------------------------------------------------------------------------------------------------------------------------------------------------------------------------------------------------------------------------------------------------------------------------------------------------------------------------------------------------------------------------------------------------------------------------------------------------------------------------------------------------------------------------------------------------------------------------------------------------------------------------------------------------------------------------------------------------|----------|------------------------|
| Deck | 11'x 11' PRESSURE TREATED PINE PLATFORM DECK - No Steps or Railings                                                                                                                                                                                                                                                                                                                                                                                                                                                                                                                                                                                                                                                                                                                                                                                                                                                                                                                                                                                                      | 2,490.00 |                        |
| Deck | DESCRIPTION OF WORK: LOWER Dicth Institution  Contractor to Supply all material and Construct the above mentioned deck to the below specifications to rear of Customer's residence under 2nd story deck. Ground will be graded so that deck will sit apper. 10° level above existing paver patio. Deck parameters will fall within existing 6x6 posts of 2nd story deck, to the edge of the paver patio & apprx. 12° from built-in shed (deck will not extend to shed to preserve areaway of shed entrance). 1'x 5' area between shed & deck will be filled with pea gravel. All floorboards will be acressed with stainless steel decking screws. Cost and price are based on total smount of job and includes: On-site survey & measurements by designer, foundation plans, drawing plans, elevations, sections & material specifications as required.  CONSTRUCTION SPECIFICATIONS:  - (3) 6x6 Pressure Treated Poor Joists - Nailed/screwed into tedger & band board - (3) 2x10 Pressure Treated Band Boards - Boilted into posts & nailed/screwed into ledger board |          | o krouskeam<br>Skozadk |
|      | - (3) 2x8 Pressure Treated Parameter Floor Joists  Bolted into posts & nailed/screwed into ledger board  - (1) 2x10 Pressure Treated Ledger Board  Bolted into homes concrete poured foundation                                                                                                                                                                                                                                                                                                                                                                                                                                                                                                                                                                                                                                                                                                                                                                                                                                                                          | N        | ्र <b>प्र</b>          |

#### **PROPOSAL**

The applicants are proposing to rehabilitate their upper story rear deck. This work will include installation of new porch railings, cleaning and staining the deck, and installation of new support posts. On the first story level, the applicants intend to construct a new 11' by 11' pressure-treated wood deck to fall within the footprint of the upper story deck. This deck will sit on grade level and will not require steps or railings. The rear decks cannot be seen from the street and do not have a negative effect on the surrounding district, as all of the adjacent houses appear to have been built within the last twenty years in a modern cul-de-sac setting.