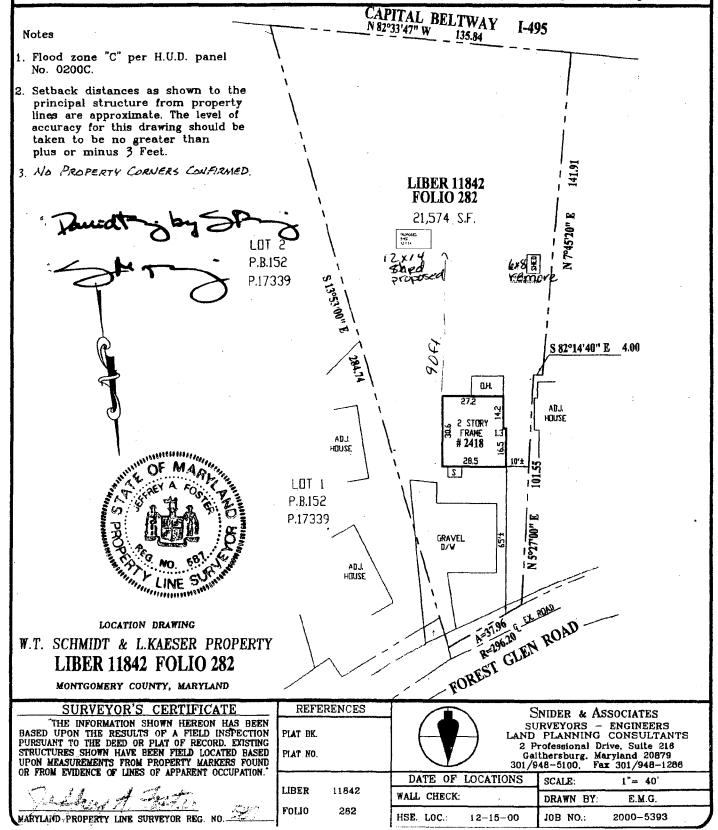

# APPLICATION FOR HISTORIC AREA WORK PERMIT

| Imbrettmajor Camail. com contact Person: David Brett-Major                                                                                                                                                                                                                                  |
|---------------------------------------------------------------------------------------------------------------------------------------------------------------------------------------------------------------------------------------------------------------------------------------------|
| Dretting or Cacl. com Daytime Phone No.: 301-563-3315                                                                                                                                                                                                                                       |
| Tax Account No.: 161300978326                                                                                                                                                                                                                                                               |
| Name of Property Owner: David Brett-Major Daytime Phone No.: 301.563.3315                                                                                                                                                                                                                   |
| Address: 2418 Forest Glen Raad Silver Spring MD 20910 Street Number City Steel Zip Code                                                                                                                                                                                                     |
|                                                                                                                                                                                                                                                                                             |
| Contractor: Shows USA   HIP Sheet Phone No.: 866 616 264 0761  Contractor Registration No.:                                                                                                                                                                                                 |
| Agent for Owner: 16+ 1016268 Daytime Phone No.: as above roted                                                                                                                                                                                                                              |
| LOCATION OF BUILDING/PREMISE                                                                                                                                                                                                                                                                |
| House Number: 2418 Forest Glen Road Street Forest Glen Road                                                                                                                                                                                                                                 |
| Town/City: Silver Spring Nearest Cross Street: Hollow Glen                                                                                                                                                                                                                                  |
| Lot: Block: Subdivision: Forest Glen                                                                                                                                                                                                                                                        |
| Liber: 11842 Folio: 282 Parcel:                                                                                                                                                                                                                                                             |
| PART ONE: TYPE OF PERMIT ACTION AND USE                                                                                                                                                                                                                                                     |
| 1A. CHECK ALL APPLICABLE: CHECK ALL APPLICABLE:                                                                                                                                                                                                                                             |
| ☑ Construct ☐ Extend ☐ Alter/Renovate ☐ A/C ☐ Slab ☐ Room Addition ☐ Porch ☐ Deck ☑ Shed                                                                                                                                                                                                    |
| ☐ Move ☐ Install ☑ Wreck/Raze ☐ Solar ☐ Fireplace ☐ Woodburning Stove ☐ Single Family                                                                                                                                                                                                       |
| ☐ Revision ☐ Repair ☐ Revocable ☐ Fence/Wall (complete Section 4) ☐ Other:                                                                                                                                                                                                                  |
| 1B. Construction cost estimate: \$                                                                                                                                                                                                                                                          |
| 1C. If this is a revision of a previously approved active permit, see Permit #                                                                                                                                                                                                              |
| PART TWO: COMPLETE FOR NEW CONSTRUCTION AND EXTEND/ADDITIONS WA                                                                                                                                                                                                                             |
| 2A. Type of sewage disposal: 01  WSSC 02  Septic 03  Other:                                                                                                                                                                                                                                 |
| 2B. Type of water supply: 01                                                                                                                                                                                                                                                                |
| PART THREE: COMPLETE ONLY FOR FENCE/RETAINING WALL                                                                                                                                                                                                                                          |
| 3A. Height feet inches                                                                                                                                                                                                                                                                      |
| 3B. Indicate whether the fence or retaining wall is to be constructed on one of the following locations:                                                                                                                                                                                    |
| ☐ On party line/property_line ☐ Entirely on land of owner ☐ On public right of way/easement                                                                                                                                                                                                 |
| I hereby certify that I have the authority to make the foregoing application, that the application is correct, and that the construction will comply with plans approved by all agencies listed and I hereby acknowledge and accept this to be a condition for the issuance of this permit. |
| List A described and visitely described and decept this to be a condition for the issuance of this period.                                                                                                                                                                                  |
| SAT >14-Mg = 15/11/2009                                                                                                                                                                                                                                                                     |
| Signature of owner or authorized agent Date                                                                                                                                                                                                                                                 |
|                                                                                                                                                                                                                                                                                             |
| Approved: For Chairperson, Historic Preservation/Commission                                                                                                                                                                                                                                 |
| Disapproved: Signature:                                                                                                                                                                                                                                                                     |