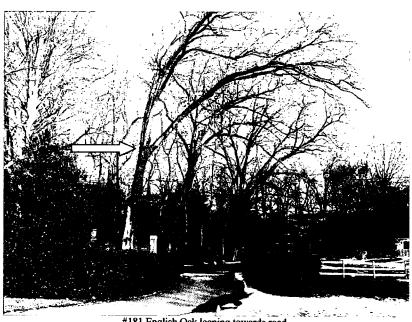

## FINDINGS & RECOMMENDATIONS

This English Oak Tree, #181, lost a large section in a storm several year ago resulting in a large wound on the west side. It has a strong lean to the south over the neighbor's driveway and across towards Manor Drive. In late 2003 a split in the trunk developed. It is at high risk for failure and should be removed.

#181 English Oak leaning towards road.

#181 large wound from old storm damage.

#181 new crack on tension (north) side of lean. Knife blade extends 3" into tree.