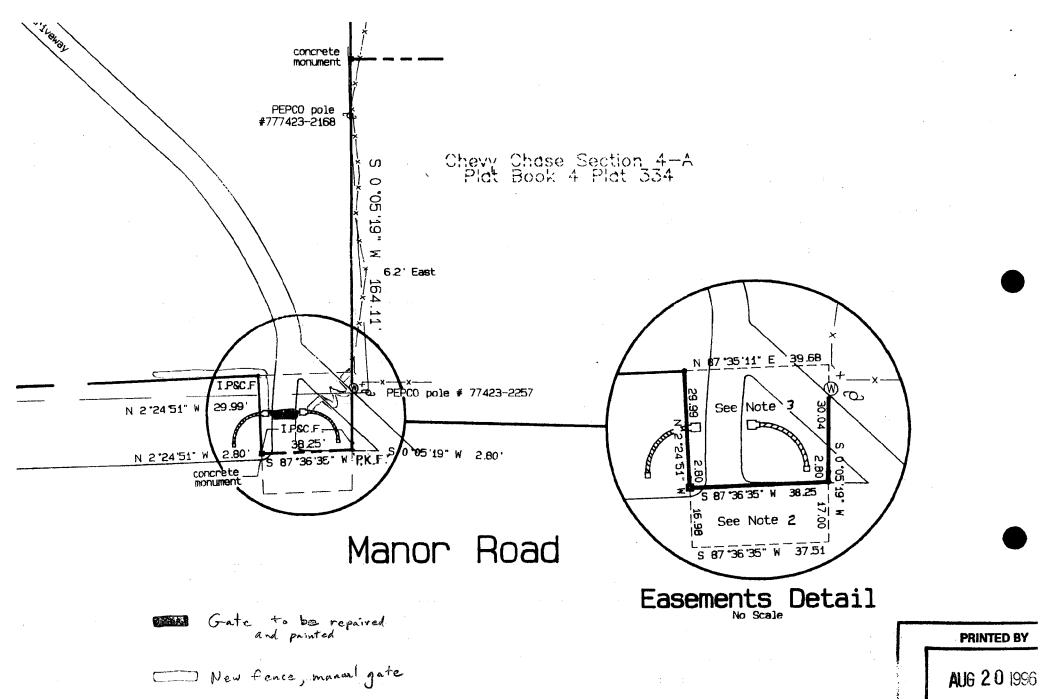

**PROPOSAL:** The central offices for the Howard Huges Medical Institute sit on the property immediately to the east of Hayes Manor. Their existing property is currently enclosed with metal picket fencing (see Circle 14). The Ornamental Hoop and Spear type fencing measures 72" in height. As HHMI has recently purchased Hayes Manor, they would like to install the same metal fencing around the historic site. A new operable gate would be installed at the south entrance. The iron gate at the west entrance will be repaired and repainted. An existing chain link fence along the west boundary of the property will be removed and replaced with the wrought iron type of fencing (see Circle // ). Along the west edge of the property, the fencing will follow a rough diagonal, going from the corner of existing fencing on the HHMI property immediately to the north of Haves

rough diagonal, going from the corner of existing fencing on the HHMI property immediately to the north of Hayes Manor, to the historic brick gates at the west entrance (see Circle  $\P$ ). A "volunteer" walnut tree (21 "DBH) which has grown up adjacent to the west gates will be removed (see Circle  $\mathcal B$ ). This tree is encroaching on the historic brick wall and will cause future damage.