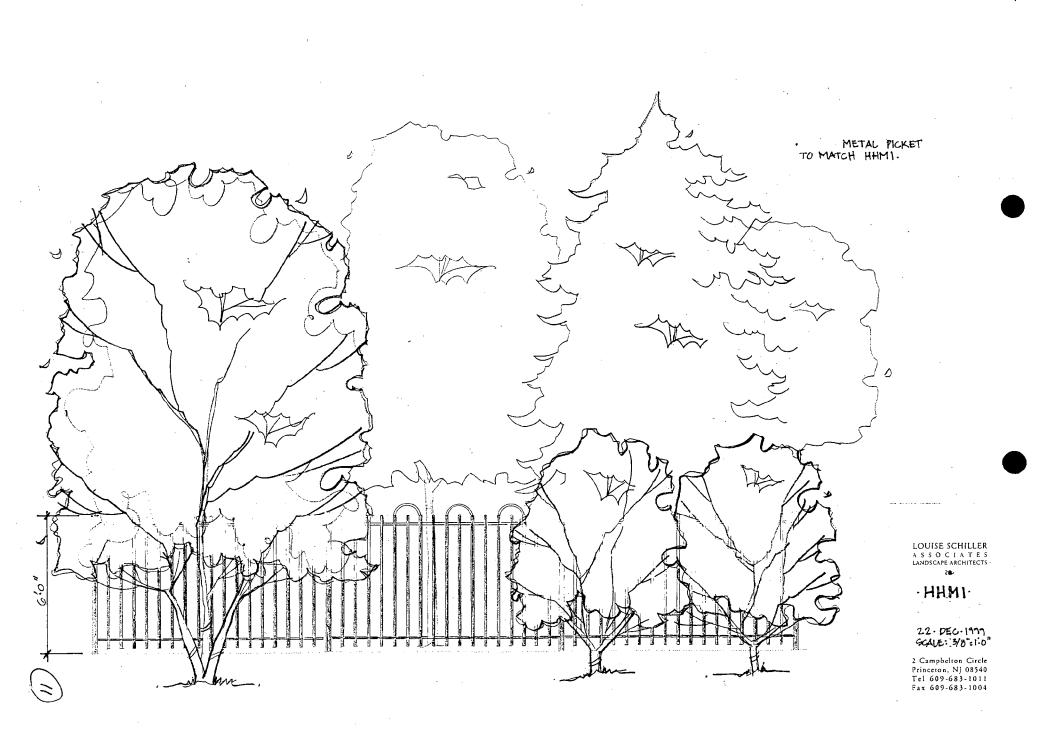

6. General description of project and its effect on the historic resource(s), the environmental setting, and, where applicable, the historic district

(1) Repair, straighten & paint the original ironwork of both entrance gates to preserve the historic character of the gates and pediments.

**PROPOSAL:** The central offices for the Howard Huges Medical Institute sit on the property immediately to the east of Hayes Manor. Their existing property is currently enclosed with metal picket fencing (see Circle 14). The Ornamental Hoop and Spear type fencing measures 72" in height. As HHMI has recently purchased Hayes Manor, they would like to install the same metal fencing around the historic site. A new operable gate would be installed at the south entrance. The iron gate at the west entrance will be repaired and repainted. An existing chain link fence along the west boundary of the property will be removed and replaced with the wrought iron type of fencing (see Circle // ). Along the west edge of the property, the fencing will follow a rough diagonal, going from the corner of existing fencing on the HHMI property immediately to the north of Haves

rough diagonal, going from the corner of existing fencing on the HHMI property immediately to the north of Hayes Manor, to the historic brick gates at the west entrance (see Circle  $\P$ ). A "volunteer" walnut tree (21 "DBH) which has grown up adjacent to the west gates will be removed (see Circle  $\mathcal B$ ). This tree is encroaching on the historic brick wall and will cause future damage.