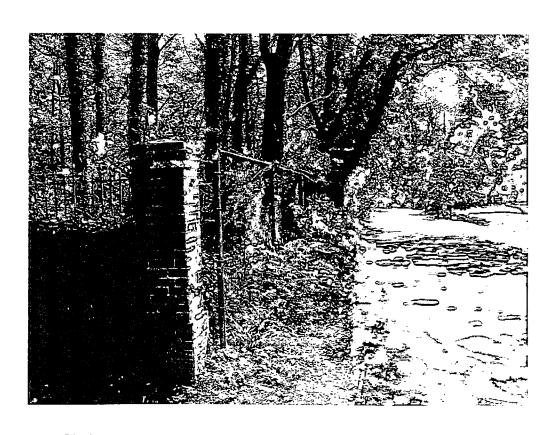

rough diagonal, going from the corner of existing fencing on the HHMI property immediately to the north of Hayes Manor, to the historic brick gates at the west entrance (see Circle  $\P$ ). A "volunteer" walnut tree (21 "DBH) which has grown up adjacent to the west gates will be removed (see Circle  $\mathcal B$ ). This tree is encroaching on the historic brick wall and will cause future damage.