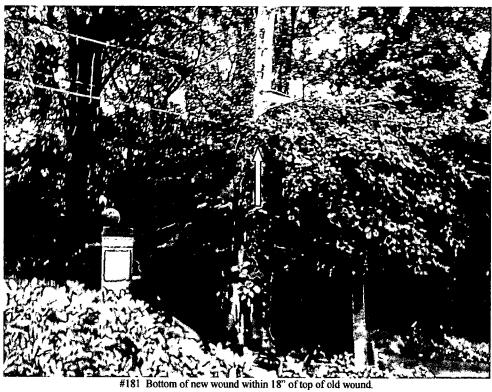

## FINDINGS & RECOMMENDATIONS

English Oak Tree, #181, lost a large section equal to almost ½ its current crown in a thunderstorm on June 26th. This was in addition to a major section that was lost in 2001 (see attached report). The limb fell over the entrance to the driveway at 4112 Manor Road taking the down the phone, power and cable lines. The large wound from the new damage extended down to within 18" of the top of the old wound. In addition a 12" diameter upright branch at the top of the remaining stem failed to leaf out Spring of 2006. This indicated physiological decline. The existing poor structure, new damage, and upper crown die-back combined to make complete removal the most prudent option.

#181 English Oak - lost this large limb 6/26/06.

#181 26" diameter split stem resulting in a 12' long wound on the main stem.

#181 Large wound on main stem and fallen section of crown.

Howard Hughes Medical Institute Attn: Mr. Stephen Parks 4000 Jones Bridge Road Chevy Chase, MD 20815-6789