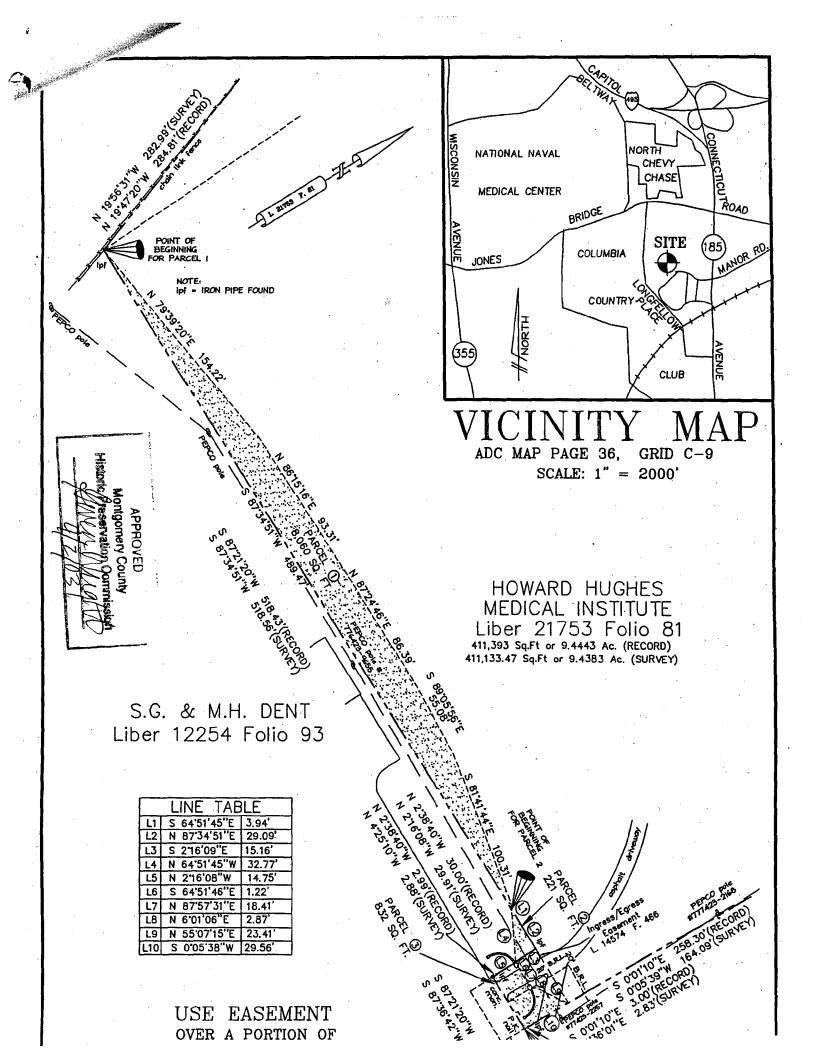

Joffing to the transcer Joffing to the transcer as the transce 110. 440, past/

PROPERTY, DESCRIPTION

ilian)

An Institute of the surface of ground with the improvements, continues the appropriate of the continues and appropriate of the continues and appropriate of the continues and the continues of the continues o

They are in those of many sides (Lighth Enthalm) in The PRT, as discours in a semigrate measurement of the large transfer of the semigrate of

InfoRmAIN, the field GAME at a scene encourage toward at the purposing at the feet attended extraplined and founding stocks with data of time result lies stocked. If a stock is 3 degrees, 39 mountains, 30 degrees, 19 degre tenergenes from 6. Interves Cortian, et al. in Lendar Bazzan Platt, et al. of yielding digit of 120 million resoluted allowing the intervest of continued and intervest of continued and intervest of continued and intervest of the 150 million of 150 million 15 or 9,40h2 series of tand.

BURETOLD make right of papers and expose as december in 1 ter 146/4 at home tod.

Subjectively said, to the cost of regress and agrees as decorate a fixer fability of Jose 460

ALTA/ACSM LAND TITLE SURVEY #4101 MANOR ROAD LIBER 14574 FOLIO 466 THE COLUMBIA FOUNDATION PROPERTY

> BETHESDA (7th) ELECTION DISTRICT MONTGOMERY COUNTY, MARYLAND SCALE: 1" = 50' AUGUST, 2002

> > SHEET 1 OF 1

SNIDER & ASSOCIATES
SURVEYORS - ENGINEERS
LAND PLANNING CONSULTANTS

2 PROPESSIGNAL DRIVE SHIFT 218 GATHERSBUIG, MARYLAND 20070 901/948-5100 • Fax 301/948-1289

**PROPOSAL:** The central offices for the Howard Huges Medical Institute sit on the property immediately to the east of Hayes Manor. Their existing property is currently enclosed with metal picket fencing (see Circle 14). The Ornamental Hoop and Spear type fencing measures 72" in height. As HHMI has recently purchased Hayes Manor, they would like to install the same metal fencing around the historic site. A new operable gate would be installed at the south entrance. The iron gate at the west entrance will be repaired and repainted. An existing chain link fence along the west boundary of the property will be removed and replaced with the wrought iron type of fencing (see Circle // ). Along the west edge of the property, the fencing will follow a rough diagonal, going from the corner of existing fencing on the HHMI property immediately to the north of Haves

rough diagonal, going from the corner of existing fencing on the HHMI property immediately to the north of Hayes Manor, to the historic brick gates at the west entrance (see Circle  $\P$ ). A "volunteer" walnut tree (21 "DBH) which has grown up adjacent to the west gates will be removed (see Circle  $\mathcal B$ ). This tree is encroaching on the historic brick wall and will cause future damage.