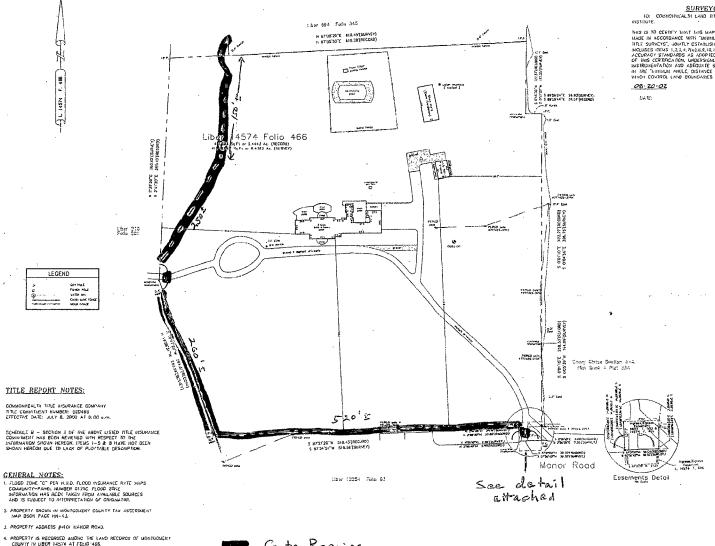

# Howard Hughes Medical Institute

Craig A. Alexander Deputy General Counsel

4000 Jones Bridge Road Chevy Chase, Maryland 20815-6789 (301) 215-8841 • Fax (301) 215-8848 alexande@hhmi.org

ζ

Light bod finn 346 n Budaza, e estimazonara, n Budaza, estimazonara, 0,500 RS Enterest property Strong property 20.20.02 of the second Lib 3 4574 Folio 466 SPLITTINGENDS Section . Code 215 Code 251 Coches 77.77 EPORT NOTES: CTH THE INSURANCE COMPANY INSULT BURNEY: 020469 TATE, SOLY 8, 3002 AT 8,000 AM. 1 - SECTION 2 OF THE ABOVE LISTED DITL GISCHARDE THEN BETT HE OWNER WITH RESPECT TO THE STORM HEREON THUS 1-5 & 8 HAVE NOT BEEN COLLINO TO CACK OF PROTTABLE DESIGNMENTS. s arraireach den eschediches a arraireach den engeneration and the same Manor Roda . NOTES: Coverneying Detail See detail Lew Cores and other THE THE WALL FLOOD REDWARDE HATE NAVE THAT THE BAYE THE THE TAKE THE THE TAKE FROM A MALABLE SOURCES DATE TO DEEPRESANCY OF CHOCKA FOR.

SURVEYOR'S CERTIFICATE:

TO COMMODING ACTO CAND THE BOOKSHOT COMPANY AND HOMERO STREET HOWEVER

THE 12 TO CERTIFY HIGH TIME MAP OR YEAR AND THE TORNER OF ALLOW IT IS BASED WERE CHARL IN ACCOUNTED AND THROUGH STANDARD LETAR RECOMPLISHED FOR ACTA/ACTA/ACTA/AND CASE IN ACCORDING AND TRANSPERS AND APPLICATION FOR THE ACCORDING TO THE ACTIVITIES AND THE STREETS AND ACCORDING TO THE ACTIVITIES AND ACCORDING TO THE ACCORDING TO THE ACTIVITIES AND ACCORDING TO THE AC

Joffing to the transcer Joffing to the transcer as the transce 110. 440, past/

PROPERTY, DESCRIPTION

ilian)

An Institute of the surface of ground with the improvements, continues the appropriate of the continues and appropriate of the continues and appropriate of the continues and the continues of the continues o

They are in those of many sides (Lighth Enthalm) in The PRT, as discours in a semigrate measurement of the large transfer of the semigrate of

InfoRmAIN, the field GAME at a scene encourage toward at the purposing at the feet attended extraplined and founding stocks with data of time result lies stocked. If a stock is 3 degrees, 39 mountains, 30 degrees, 19 degre tenergenes from 6. Interves Cortian, et al. in Lendar Bazzan Platt, et al. of yielding digit of 120 million resoluted allowing the intervest of continued and intervest of continued and intervest of continued and intervest of the 150 million of 150 million 15 or 9,40h2 series of tand.

BURETOLD make right of papers and expose as december in 1 ter 146/4 at home tod.

Subjectively said, to the cost of regress and agrees as decorate a fixer fability of Jose 460

ALTA/ACSM LAND TITLE SURVEY #4101 MANOR ROAD LIBER 14574 FOLIO 466 THE COLUMBIA FOUNDATION PROPERTY

> BETHESDA (7th) ELECTION DISTRICT MONTGOMERY COUNTY, MARYLAND SCALE: 1" = 50' AUGUST, 2002

> > SHEET 1 OF 1

SNIDER & ASSOCIATES
SURVEYORS - ENGINEERS
LAND PLANNING CONSULTANTS

2 PROPESSIGNAL DRIVE SHIFT 218 GATHERSBUIG, MARYLAND 20070 901/948-5100 • Fax 301/948-1289

APPROVA

New Fence , Ornamental Hoop and Space style Chain Link Fence

to be removed

Gate Ropairs

TILITY AT 1-800-257-7777 LOCATION AT LEAST 48 TO BEGINNING CONSTRUCTION.

SHOWN IN MONTGOMENY COUNTY TAK ADVESSMENT ( PAGE 194-45

IS RECORDED AMENIO ONE CAME RECORDS OF MICHEMOTORIC IN 1986 H 14574 AT FOUND 466

JOSRESS WHOS MATION ROAD.

**Montgomery County** Historic Preservation Commission

**PROPOSAL:** The central offices for the Howard Huges Medical Institute sit on the property immediately to the east of Hayes Manor. Their existing property is currently enclosed with metal picket fencing (see Circle 14). The Ornamental Hoop and Spear type fencing measures 72" in height. As HHMI has recently purchased Hayes Manor, they would like to install the same metal fencing around the historic site. A new operable gate would be installed at the south entrance. The iron gate at the west entrance will be repaired and repainted. An existing chain link fence along the west boundary of the property will be removed and replaced with the wrought iron type of fencing (see Circle // ). Along the west edge of the property, the fencing will follow a rough diagonal, going from the corner of existing fencing on the HHMI property immediately to the north of Haves

rough diagonal, going from the corner of existing fencing on the HHMI property immediately to the north of Hayes Manor, to the historic brick gates at the west entrance (see Circle  $\P$ ). A "volunteer" walnut tree (21 "DBH) which has grown up adjacent to the west gates will be removed (see Circle  $\mathcal B$ ). This tree is encroaching on the historic brick wall and will cause future damage.