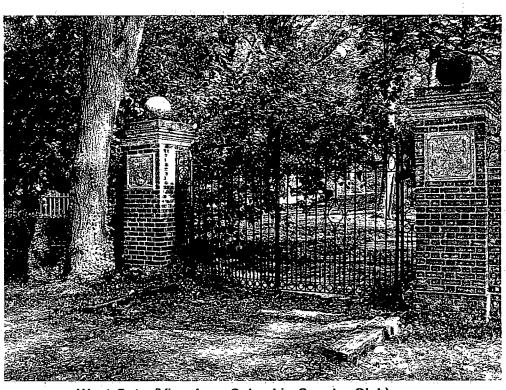

**PROPOSAL:** The central offices for the Howard Huges Medical Institute sit on the property immediately to the east of Hayes Manor. Their existing property is currently enclosed with metal picket fencing (see Circle 14). The Ornamental Hoop and Spear type fencing measures 72" in height. As HHMI has recently purchased Hayes Manor, they would like to install the same metal fencing around the historic site. A new operable gate would be installed at the south entrance. The iron gate at the west entrance will be repaired and repainted. An existing chain link fence along the west boundary of the property will be removed and replaced with the wrought iron type of fencing (see Circle // ). Along the west edge of the property, the fencing will follow a rough diagonal, going from the corner of existing fencing on the HHMI property immediately to the north of Haves