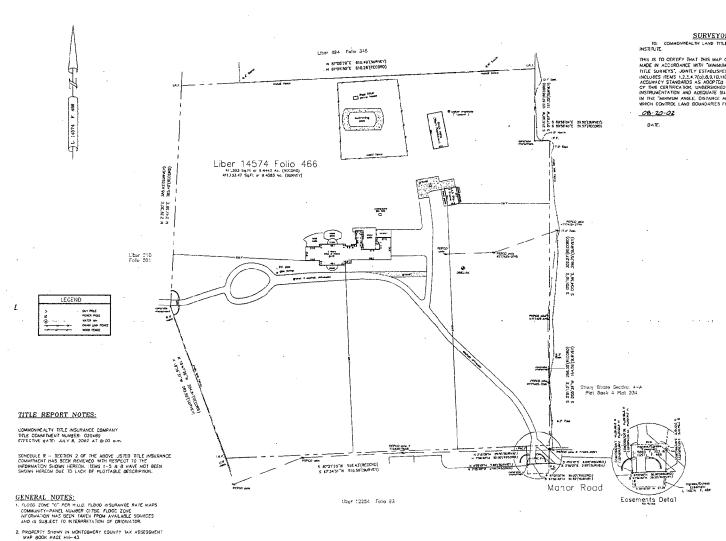

# Howard Hughes Medical Institute

Craig A. Alexander Deputy General Counsel

4000 Jones Bridge Road Chevy Chase, Maryland 20815-6789 (301) 215-8841 • Fax (301) 215-8848 alexande@hhmi.org

ζ

Light bod finn 346 n Budaza, e estimazonara, n Budaza, estimazonara, 0,500 RS Enterest property Strong property 20.20.02 of the second Lib 3 4574 Folio 466 SPLITTINGENDS Section . Code 215 Code 251 Coches 77.77 EPORT NOTES: CTH THE INSURANCE COMPANY INSULT BURNEY: 020469 TATE, SOLY 8, 3002 AT 8,000 AM. 1 - SECTION 2 OF THE ABOVE LISTED DITL GISCHARDE THEN BETT HE OWNER WITH RESPECT TO THE STORM HEREON THUS 1-5 & 8 HAVE NOT BEEN COLLINO TO CACK OF PROTTABLE DESIGNMENTS. s arraireach den eschediches a arraireach den engeneration and the same Manor Roda . NOTES: Coverneying Detail See detail Lew Cores and other THE THE WALL FLOOD REDWARDE HATE NAVE THAT THE BAYE THE THE TAKE THE THE TAKE FROM A MALABLE SOURCES DATE TO DEEPRESANCY OF CHOCKA FOR.

SURVEYOR'S CERTIFICATE:

TO COMMODING ACTO CAND THE BOOKSHOT COMPANY AND HOMERO STREET HOWEVER

THE 12 TO CERTIFY HIGH TIME MAP OR YEAR AND THE TORNER OF ALLOW IT IS BASED WERE CHARL IN ACCOUNTED AND THROUGH STANDARD LETAR RECOMPLISHED FOR ACTA/ACTA/ACTA/AND CASE IN ACCORDING AND TRANSPERS AND APPLICATION FOR THE ACCORDING TO THE ACTIVITIES AND THE STREETS AND ACCORDING TO THE ACTIVITIES AND ACCORDING TO THE ACCORDING TO THE ACTIVITIES AND ACCORDING TO THE AC

Joffing to the transcer Joffing to the transcer as the transce 110. 440, past/

PROPERTY, DESCRIPTION

ilian)

An Institute of the surface of ground with the improvements, continues the appropriate of the continues and appropriate of the continues and appropriate of the continues and the continues of the continues o

They are in those of many sides (Lighth Enthalm) in The PRT, as discours in a semigrate measurement of the large transfer of the semigrate of

InfoRmAIN, the field GAME at a scene encourage toward at the purposing at the feet attended extraplined and founding stocks with data of time result lies stocked. If a stock is 3 degrees, 39 mountains, 30 degrees, 19 degre tenergenes from 6. Interves Cortian, et al. in Lendar Bazzan Platt, et al. of yielding digit of 120 million resoluted allowing the intervest of continued and intervest of continued and intervest of continued and intervest of the 150 million of 150 million 15 or 9,40h2 series of tand.

BURETOLD make right of papers and expose as december in 1 ter 146/4 at home tod.

Subjectively said, to the cost of regress and agrees as decorate a fixer fability of Jose 460

ALTA/ACSM LAND TITLE SURVEY #4101 MANOR ROAD LIBER 14574 FOLIO 466 THE COLUMBIA FOUNDATION PROPERTY

> BETHESDA (7th) ELECTION DISTRICT MONTGOMERY COUNTY, MARYLAND SCALE: 1" = 50' AUGUST, 2002

> > SHEET 1 OF 1

SNIDER & ASSOCIATES
SURVEYORS - ENGINEERS
LAND PLANNING CONSULTANTS

2 PROPESSIGNAL DRIVE SHIFT 218 GATHERSBUIG, MARYLAND 20070 901/948-5100 • Fax 301/948-1289

IS RECORDED AMENIO ONE CAME RECORDS OF MICHEMOTORIC IN 1986 H 14574 AT FOUND 466

JOSRESS WHOS MATION ROAD.

**Montgomery County** Historic Preservation Commission