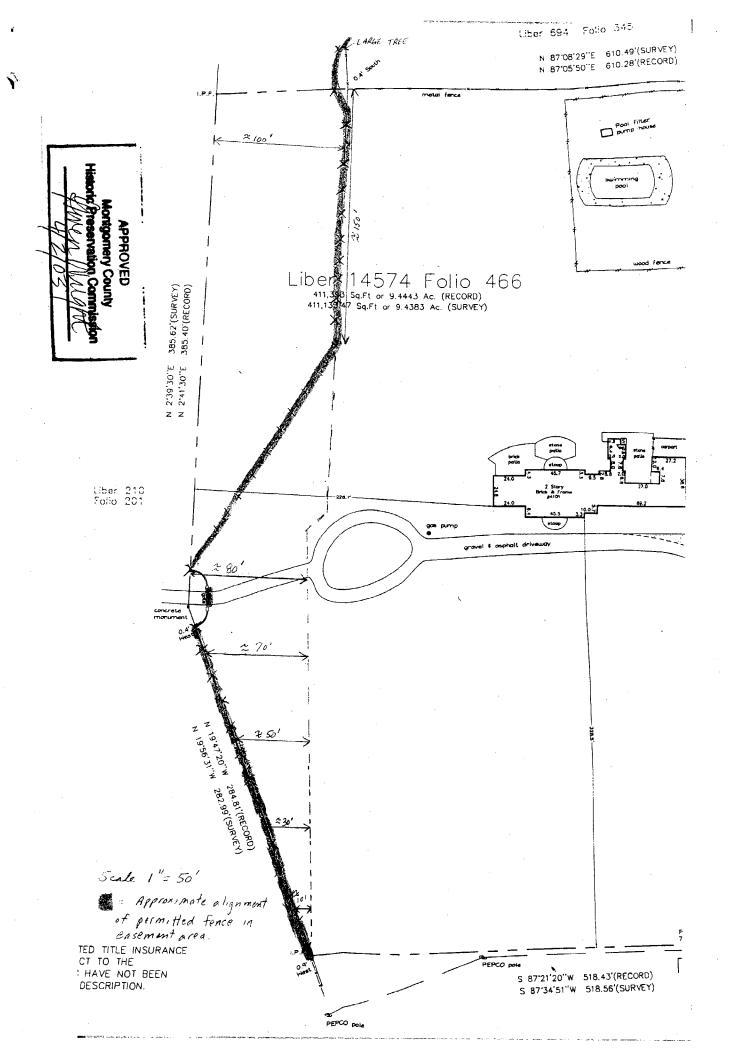

**PROPOSAL:** The central offices for the Howard Huges Medical Institute sit on the property immediately to the east of Hayes Manor. Their existing property is currently enclosed with metal picket fencing (see Circle 14). The Ornamental Hoop and Spear type fencing measures 72" in height. As HHMI has recently purchased Hayes Manor, they would like to install the same metal fencing around the historic site. A new operable gate would be installed at the south entrance. The iron gate at the west entrance will be repaired and repainted. An existing chain link fence along the west boundary of the property will be removed and replaced with the wrought iron type of fencing (see Circle // ). Along the west edge of the property, the fencing will follow a rough diagonal, going from the corner of existing fencing on the HHMI property immediately to the north of Haves

rough diagonal, going from the corner of existing fencing on the HHMI property immediately to the north of Hayes Manor, to the historic brick gates at the west entrance (see Circle  $\P$ ). A "volunteer" walnut tree (21 "DBH) which has grown up adjacent to the west gates will be removed (see Circle  $\mathcal B$ ). This tree is encroaching on the historic brick wall and will cause future damage.