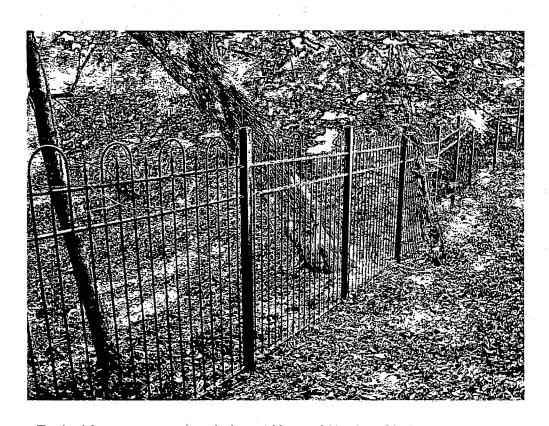

**PROPOSAL:** The central offices for the Howard Huges Medical Institute sit on the property immediately to the east of Hayes Manor. Their existing property is currently enclosed with metal picket fencing (see Circle 14). The Ornamental Hoop and Spear type fencing measures 72" in height. As HHMI has recently purchased Hayes Manor, they would like to install the same metal fencing around the historic site. A new operable gate would be installed at the south entrance. The iron gate at the west entrance will be repaired and repainted. An existing chain link fence along the west boundary of the property will be removed and replaced with the wrought iron type of fencing (see Circle // ). Along the west edge of the property, the fencing will follow a rough diagonal, going from the corner of existing fencing on the HHMI property immediately to the north of Haves

rough diagonal, going from the corner of existing fencing on the HHMI property immediately to the north of Hayes Manor, to the historic brick gates at the west entrance (see Circle  $\P$ ). A "volunteer" walnut tree (21 "DBH) which has grown up adjacent to the west gates will be removed (see Circle  $\mathcal B$ ). This tree is encroaching on the historic brick wall and will cause future damage.