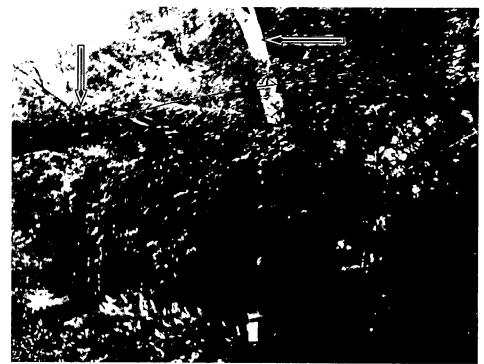

## FINDINGS & RECOMMENDATIONS

This English Oak Tree, #181, lost a large section in a storm several year ago resulting in a large wound on the west side. It has a strong lean to the south over the neighbor's driveway and across towards Manor Drive. In late 2003 a split in the trunk developed. It is at high risk for failure and should be removed.

#181 English Oak leaning towards road.

#181 large wound from old storm damage.

#181 new crack on tension (north) side of lean. Knife blade extends 3" into tree.