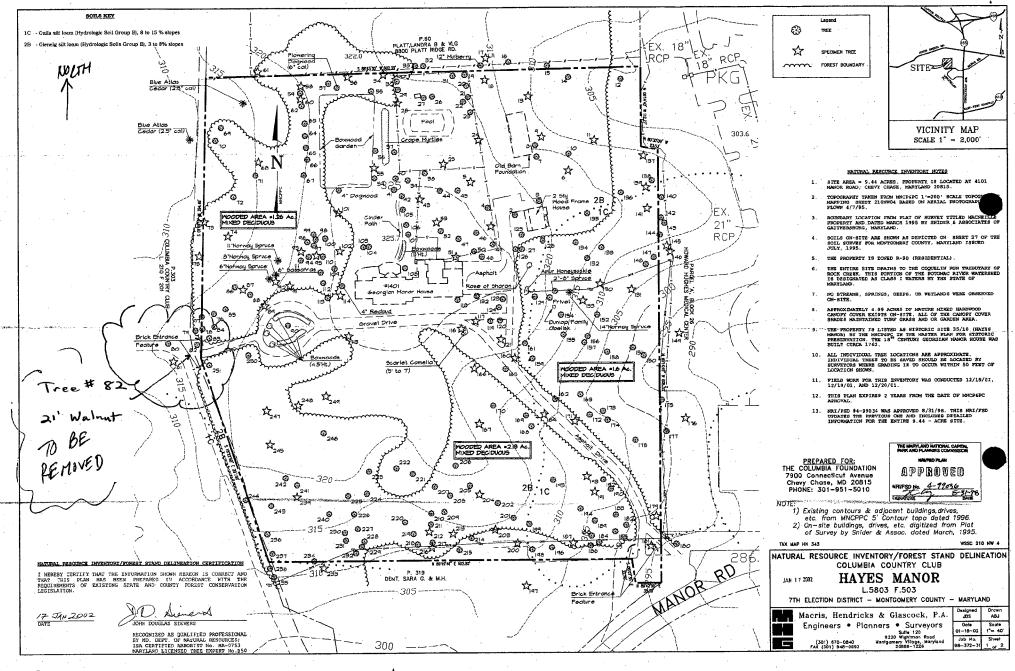

#### 1. WRITTEN DESCRIPTION OF PROJECT

| L | Description of existing structure(s) and environmental setting including their historical features and significance:  Hayes Manor, Circa 1762, a two-and-a-half story, five bay by two bay |
|---|--------------------------------------------------------------------------------------------------------------------------------------------------------------------------------------------|
|   | structure, is considered one of the finest Georgian style manor houses                                                                                                                     |
|   | in Maryland, with exceptionally fine brick work outside and woodwork                                                                                                                       |
|   | fashioned with great craftmanship inside. Situated on 9.44 acres, Hayes                                                                                                                    |
|   | Manor is surrounded by stately, mature walnut, hickory and oak trees,                                                                                                                      |
|   | boxwood garden, and bowling green. (Master Plan Site 35/10)                                                                                                                                |

(2) Enclose the west & south boundaries of the property. (3) Remove an old chain link fence on the west boundary. (4) Remove one Walnut tree at the left pediment of the west gate, as recommended by HPC staff, because the tree roots could damage the gate pediment.

#### 6. TREE SURVEY

If you are proposing construction adjacent to or within the dripline of any tree 6" or larger in diameter (at approximately 4 feet above the ground), you must file an accurate tree survey identifying the size, location, and species of each tree of at least that dimension.

Tax Credit:

No

Site Number:

35/10-02A

Staff:

Robin D. Ziek

**PROPOSAL:** Install wrought iron fencing along south and west perimeter of property; install new operable entry gate at south entry drive; remove one walnut tree adjacent to the left

**PROPOSAL:** The central offices for the Howard Huges Medical Institute sit on the property immediately to the east of Hayes Manor. Their existing property is currently enclosed with metal picket fencing (see Circle 14). The Ornamental Hoop and Spear type fencing measures 72" in height. As HHMI has recently purchased Hayes Manor, they would like to install the same metal fencing around the historic site. A new operable gate would be installed at the south entrance. The iron gate at the west entrance will be repaired and repainted. An existing chain link fence along the west boundary of the property will be removed and replaced with the wrought iron type of fencing (see Circle // ). Along the west edge of the property, the fencing will follow a rough diagonal, going from the corner of existing fencing on the HHMI property immediately to the north of Haves

rough diagonal, going from the corner of existing fencing on the HHMI property immediately to the north of Hayes Manor, to the historic brick gates at the west entrance (see Circle  $\P$ ). A "volunteer" walnut tree (21 "DBH) which has grown up adjacent to the west gates will be removed (see Circle  $\mathcal B$ ). This tree is encroaching on the historic brick wall and will cause future damage.