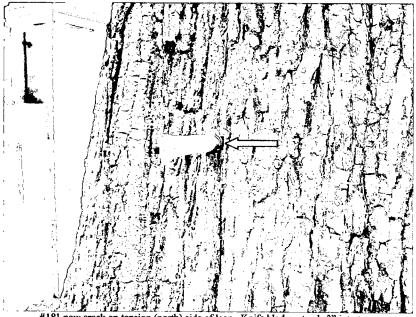

## FINDINGS & RECOMMENDATIONS

This English Oak Tree, #181, lost a large section in a storm several year ago resulting in a large wound on the west side. It has a strong lean to the south over the neighbor's driveway and across towards Manor Drive. In late 2003 a split in the trunk developed. It is at high risk for failure and should be removed.

#181 English Oak leaning towards road.

#181 large wound from old storm damage.

#181 new crack on tension (north) side of lean. Knife blade extends 3" into tree.