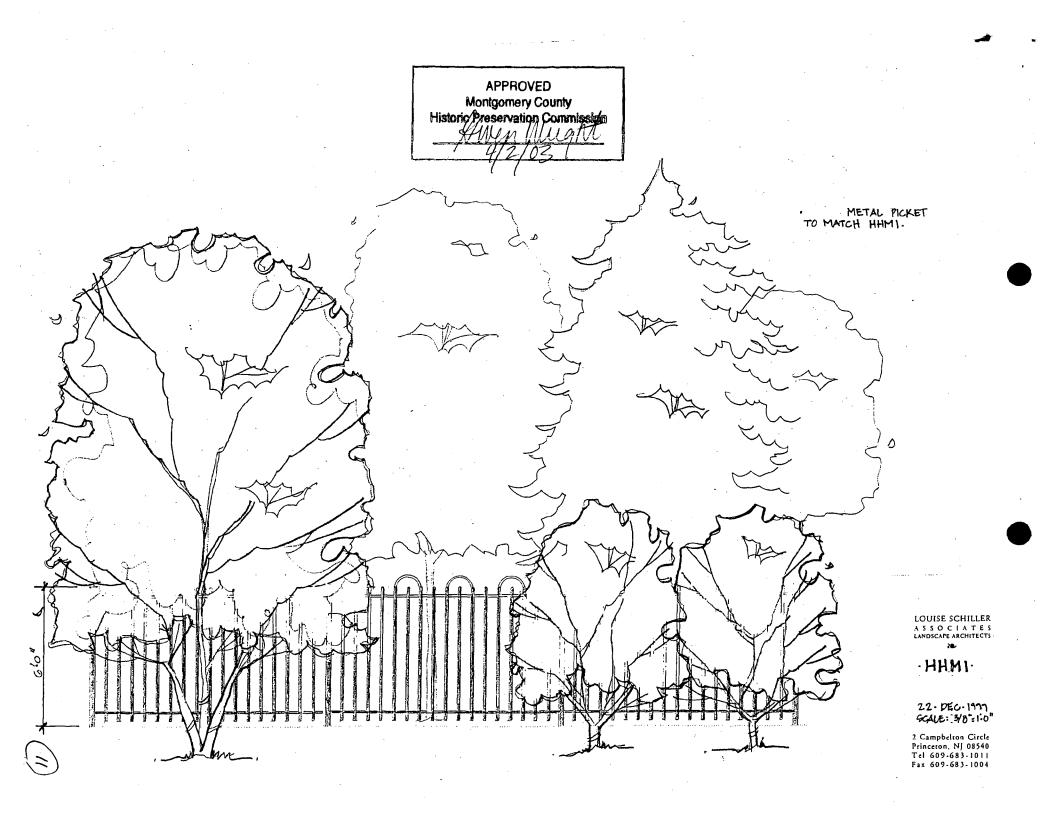

**PROPOSAL:** The central offices for the Howard Huges Medical Institute sit on the property immediately to the east of Hayes Manor. Their existing property is currently enclosed with metal picket fencing (see Circle 14). The Ornamental Hoop and Spear type fencing measures 72" in height. As HHMI has recently purchased Hayes Manor, they would like to install the same metal fencing around the historic site. A new operable gate would be installed at the south entrance. The iron gate at the west entrance will be repaired and repainted. An existing chain link fence along the west boundary of the property will be removed and replaced with the wrought iron type of fencing (see Circle // ). Along the west edge of the property, the fencing will follow a rough diagonal, going from the corner of existing fencing on the HHMI property immediately to the north of Haves