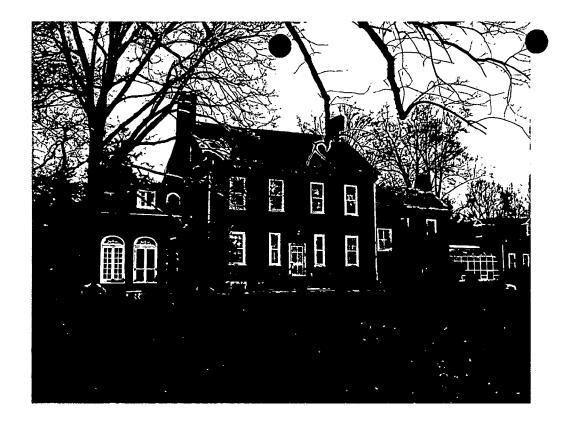

#### 1. WRITTEN DESCRIPTION OF PROJECT

| L | Description of existing structure(s) and environmental setting including their historical features and significance:  Hayes Manor, Circa 1762, a two-and-a-half story, five bay by two bay |
|---|--------------------------------------------------------------------------------------------------------------------------------------------------------------------------------------------|
|   | structure, is considered one of the finest Georgian style manor houses                                                                                                                     |
|   | in Maryland, with exceptionally fine brick work outside and woodwork                                                                                                                       |
|   | fashioned with great craftmanship inside. Situated on 9.44 acres, Hayes                                                                                                                    |
|   | Manor is surrounded by stately, mature walnut, hickory and oak trees,                                                                                                                      |
|   | boxwood garden, and bowling green. (Master Plan Site 35/10)                                                                                                                                |

Primary Resource Contributing Resource

Non-Contributing/Out-of-Period Resource

ARCHITECTURAL DESCRIPTION: Two story brick Georgian house, with later additions. The property has significant interior woodwork accredited to William Buckland. There is a continuous drive through the property, with brick entry features at the south and west entrances, and wrought iron gates spanning between the brick. In addition, when the property immediately to the south of the historic property was subdivided, an additional drive was added just east of the south brick entry, and the historic entrance was abandoned for daily use.