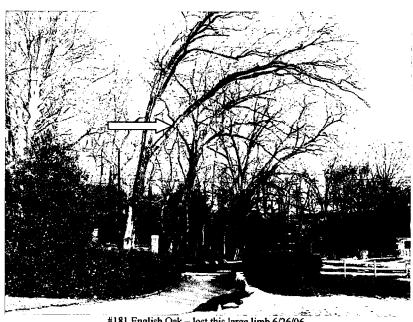

# TREE INSPECTION REPORT

TREE: #181 English Oak Tree (39.7" DBH)

TREE LOCATION: Hayes Manor at entrance gate.

DATE OF INVESTIGATION: June 27<sup>th</sup>, 2006

ARBORIST: Timothy D. Zastrow, ISA Certified Arborist #MA-0043.

## FINDINGS & RECOMMENDATIONS

English Oak Tree, #181, lost a large section equal to almost ½ its current crown in a thunderstorm on June 26th. This was in addition to a major section that was lost in 2001 (see attached report). The limb fell over the entrance to the driveway at 4112 Manor Road taking the down the phone, power and cable lines. The large wound from the new damage extended down to within 18" of the top of the old wound. In addition a 12" diameter upright branch at the top of the remaining stem failed to leaf out Spring of 2006. This indicated physiological decline. The existing poor structure, new damage, and upper crown die-back combined to make complete removal the most prudent option.

#181 English Oak - lost this large limb 6/26/06.

#181 26" diameter split stem resulting in a 12' long wound on the main stem.

#181 Large wound on main stem and fallen section of crown.

Howard Hughes Medical Institute Attn: Mr. Stephen Parks 4000 Jones Bridge Road Chevy Chase, MD 20815-6789