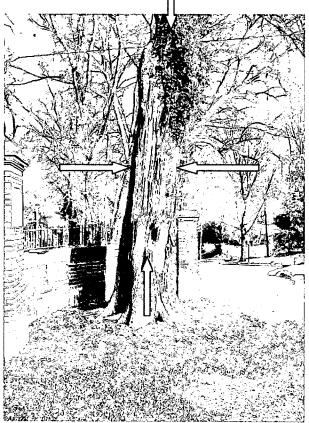

## FINDINGS & RECOMMENDATIONS

This English Oak Tree, #181, lost a large section in a storm several year ago resulting in a large wound on the west side. It has a strong lean to the south over the neighbor's driveway and across towards Manor Drive. In late 2003 a split in the trunk developed. It is at high risk for failure and should be removed.

#181 English Oak leaning towards road.

#181 large wound from old storm damage.

#181 new crack on tension (north) side of lean. Knife blade extends 3" into tree.