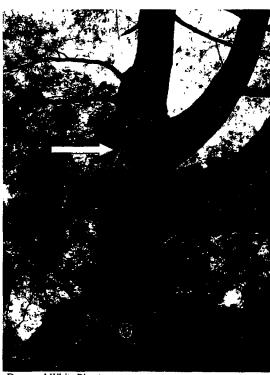

**PROPOSAL:** The central offices for the Howard Huges Medical Institute sit on the property immediately to the east of Hayes Manor. Their existing property is currently enclosed with metal picket fencing (see Circle 14). The Ornamental Hoop and Spear type fencing measures 72" in height. As HHMI has recently purchased Hayes Manor, they would like to install the same metal fencing around the historic site. A new operable gate would be installed at the south entrance. The iron gate at the west entrance will be repaired and repainted. An existing chain link fence along the west boundary of the property will be removed and replaced with the wrought iron type of fencing (see Circle // ). Along the west edge of the property, the fencing will follow a rough diagonal, going from the corner of existing fencing on the HHMI property immediately to the north of Haves

rough diagonal, going from the corner of existing fencing on the HHMI property immediately to the north of Hayes Manor, to the historic brick gates at the west entrance (see Circle  $\P$ ). A "volunteer" walnut tree (21 "DBH) which has grown up adjacent to the west gates will be removed (see Circle  $\mathcal B$ ). This tree is encroaching on the historic brick wall and will cause future damage.