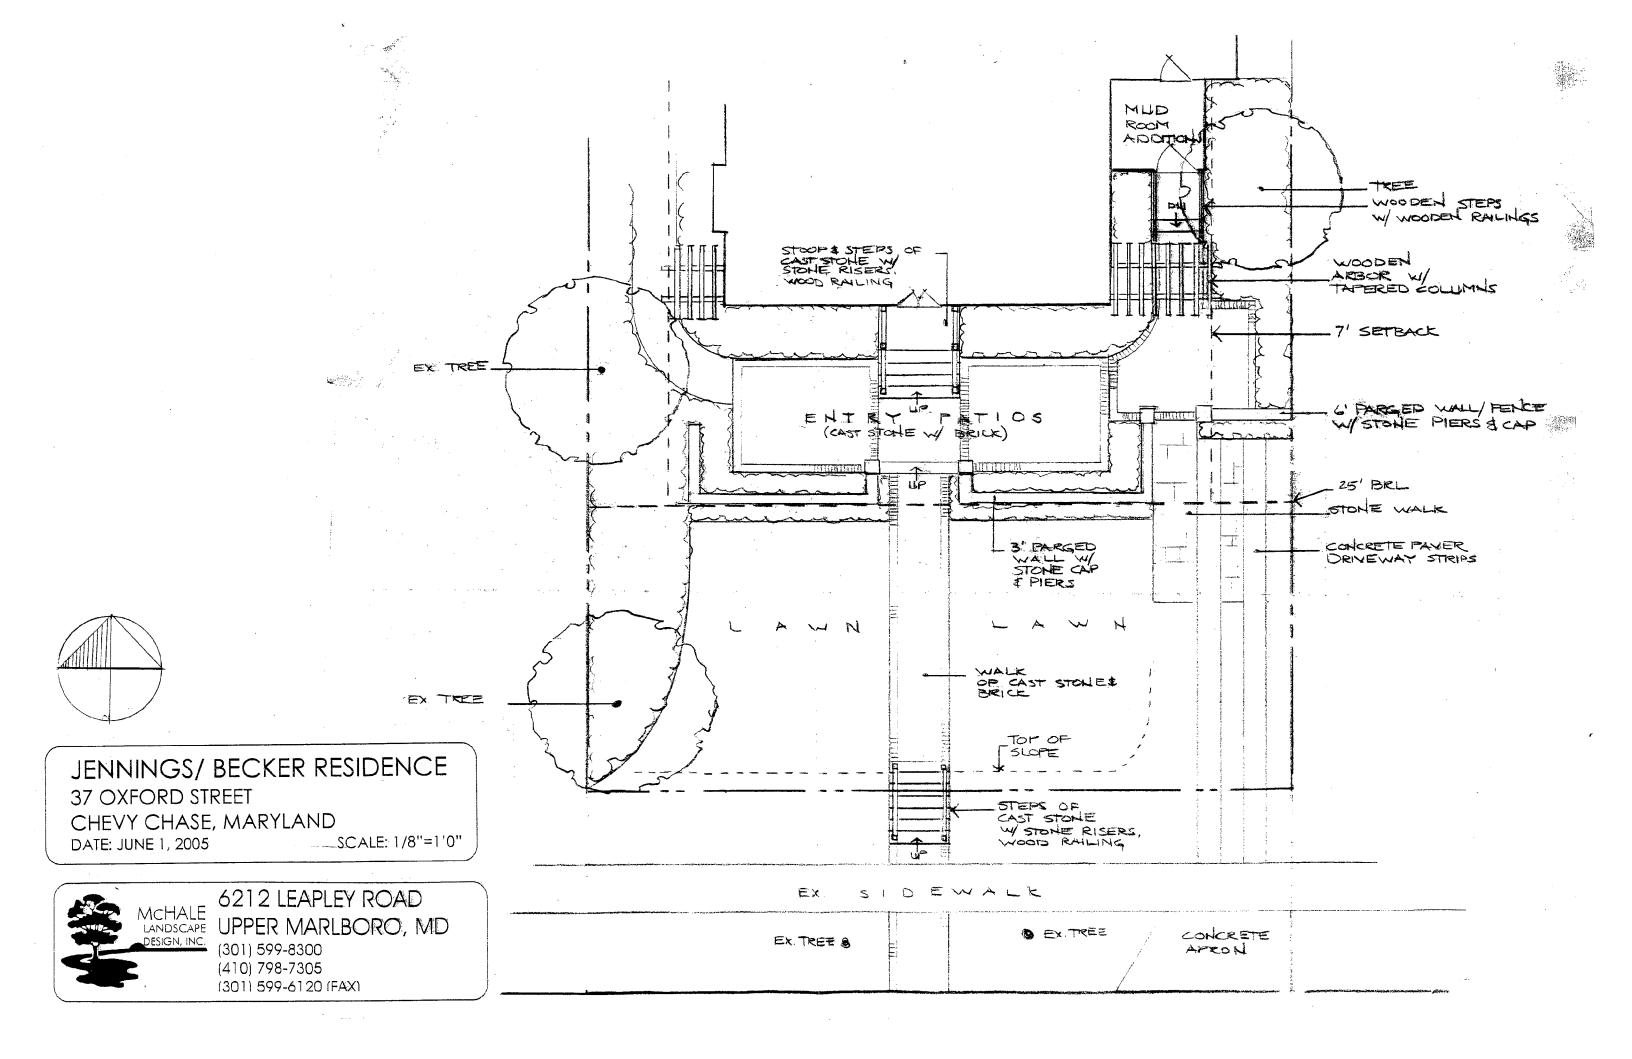

The proposed 6' high stonewall will only be 4' in height.

A drawing illustrating the design for the wood railings will be submitted to staff for review and approval.

THE BUILDING PERMIT FOR THIS PROJECT SHALL BE ISSUED CONDITIONAL UPON ADHERENCE TO THE APPROVED HISTORIC AREA WORK PERMIT (HAWP).