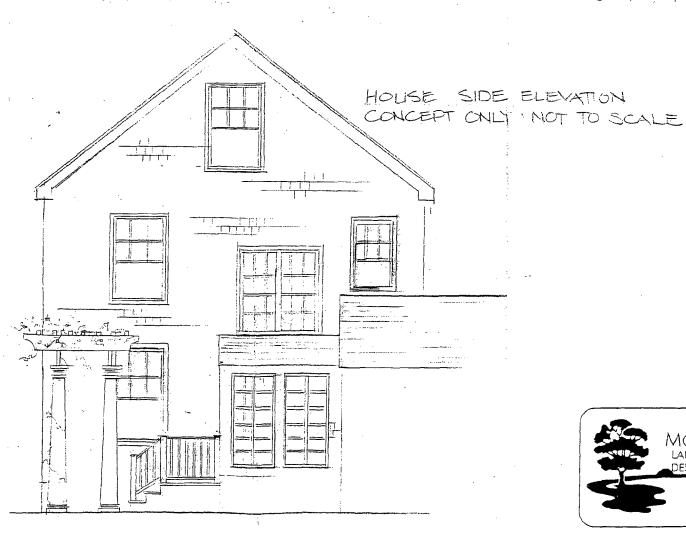

The proposed 6' high stonewall will only be 4' in height.

A drawing illustrating the design for the wood railings will be submitted to staff for review and approval.

THE BUILDING PERMIT FOR THIS PROJECT SHALL BE ISSUED CONDITIONAL UPON ADHERENCE TO THE APPROVED HISTORIC AREA WORK PERMIT (HAWP).