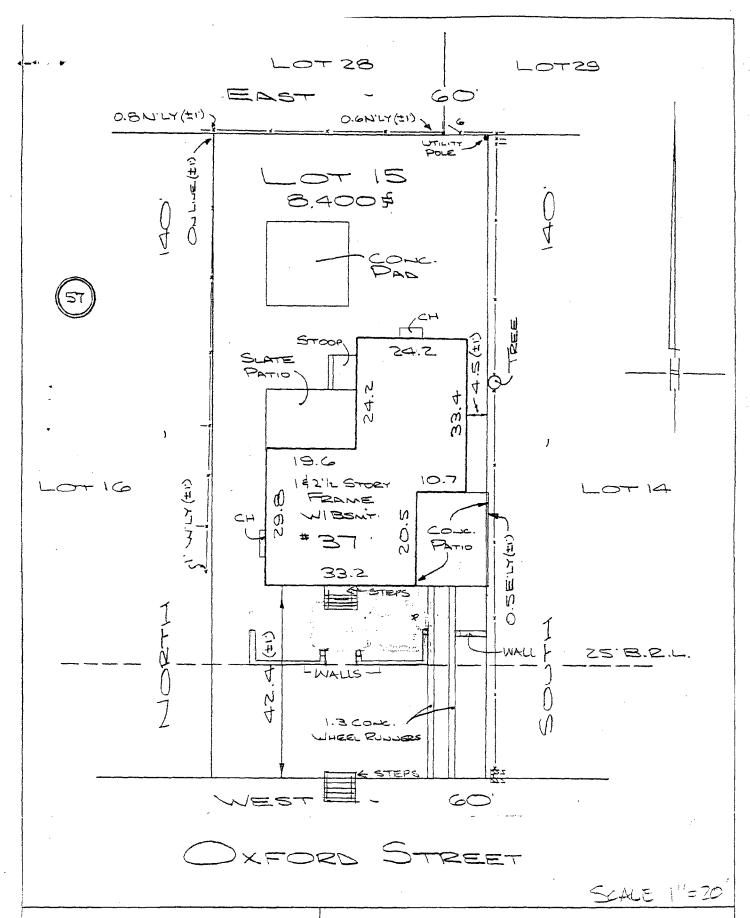

**Chevy Chase Village Historic District** 

The Montgomery County Historic Preservation Commission (HPC) has reviewed the attached application for a Historic Area Work Permit (HAWP). This application was **APPROVED with conditions**. The conditions of approval were:

Applicant:

Bruce Becker and Natalie Jennings

Address:

37 Oxford Street, Chevy Chase Village Historic District

This HAWP approval is subject to the general condition that, after issuance of the Montgomery County Department of Permitting Services (DPS) permit, the applicant arrange for a field inspection by calling the Montgomery County DPS Field Services Office at 240-777-6210 or online at <a href="http://permits.emontgomery.org">http://permits.emontgomery.org</a> prior to commencement of work and not more than two weeks following completion of work.