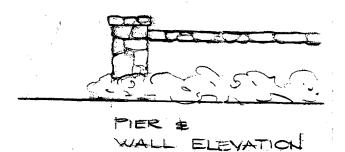

The proposed 6' high stonewall will only be 4' in height.

A drawing illustrating the design for the wood railings will be submitted to staff for review and approval.

THE BUILDING PERMIT FOR THIS PROJECT SHALL BE ISSUED CONDITIONAL UPON ADHERENCE TO THE APPROVED HISTORIC AREA WORK PERMIT (HAWP).