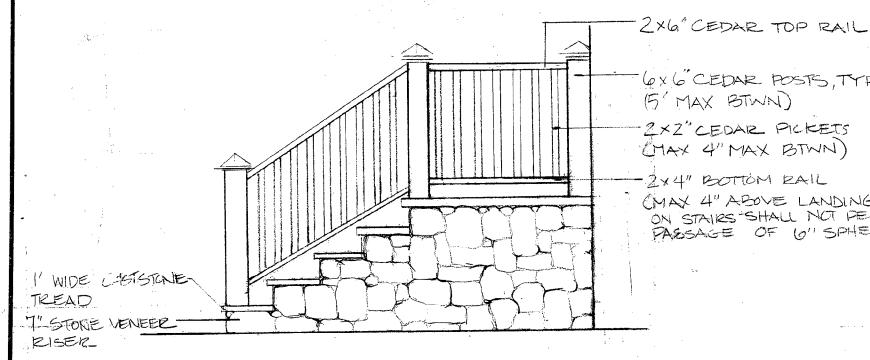

The proposed 6' high stonewall will only be 4' in height.

A drawing illustrating the design for the wood railings will be submitted to staff for review and approval.

THE BUILDING PERMIT FOR THIS PROJECT SHALL BE ISSUED CONDITIONAL UPON ADHERENCE TO THE APPROVED HISTORIC AREA WORK PERMIT (HAWP).