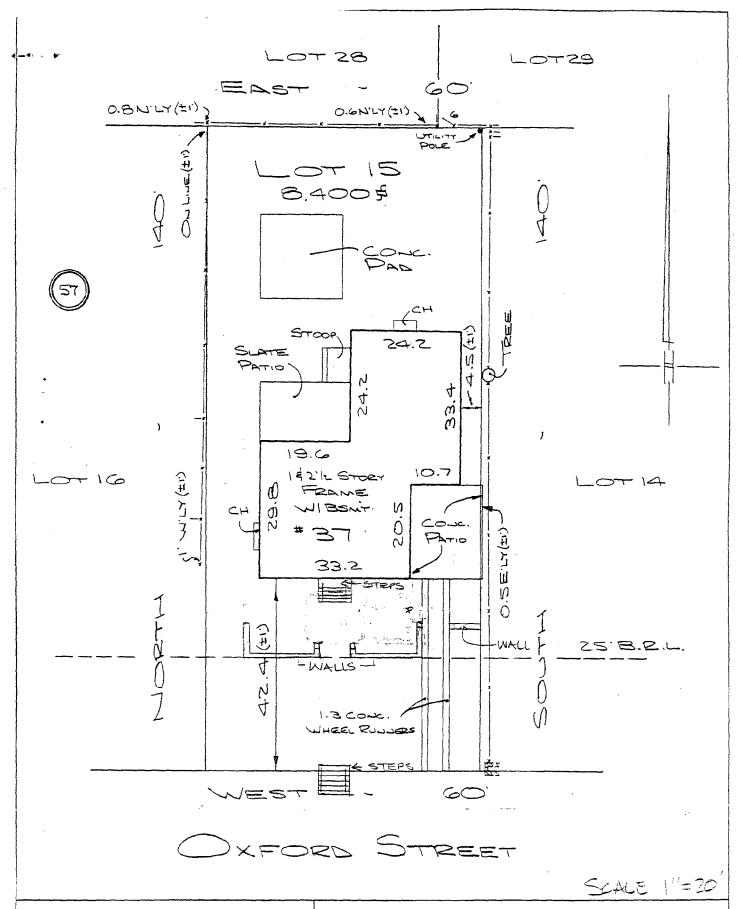

35/13-05O 37 Oxford Street Chevy Chase Historic District

Date: August 4, 2005

Applicant:

Bruce Becker and Natalie Jennings

Address:

37 Oxford Street, Chevy Chase Village Historic District

This HAWP approval is subject to the general condition that, after issuance of the Montgomery County Department of Permitting Services (DPS) permit, the applicant arrange for a field inspection by calling the Montgomery County DPS Field Services Office at 240-777-6210 or online at <a href="http://permits.emontgomery.org">http://permits.emontgomery.org</a> prior to commencement of work and not more than two weeks following completion of work.