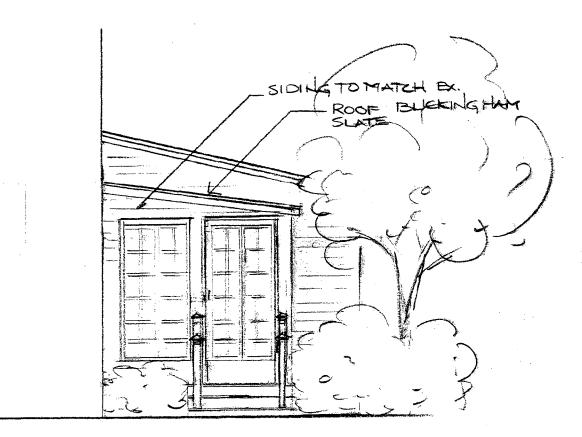

The proposed 6' high stonewall will only be 4' in height.

A drawing illustrating the design for the wood railings will be submitted to staff for review and approval.

THE BUILDING PERMIT FOR THIS PROJECT SHALL BE ISSUED CONDITIONAL UPON ADHERENCE TO THE APPROVED HISTORIC AREA WORK PERMIT (HAWP).