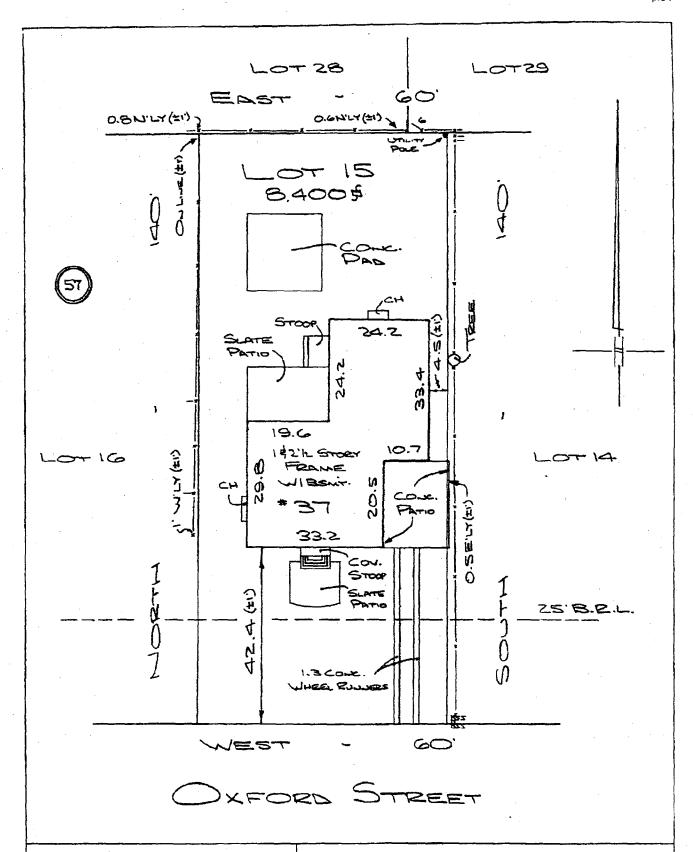

The proposed 6' high stonewall will only be 4' in height.

A drawing illustrating the design for the wood railings will be submitted to staff for review and approval.

THE BUILDING PERMIT FOR THIS PROJECT SHALL BE ISSUED CONDITIONAL UPON ADHERENCE TO THE APPROVED HISTORIC AREA WORK PERMIT (HAWP).