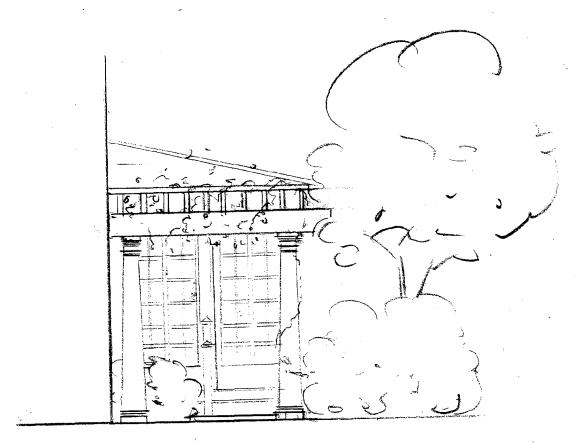

venue, Takoma Park (Takoma Park Historic District)

Andrew Strongin for landscape alterations at 7002 Poplar Avenue, Takoma Park (Takoma Park Historic District).

Ephraim King and Carol Lindeman for tree removal at 7300 Baltimore Avenue, Takoma Park (Takoma Park Historic District).

Michele Oaks, Senior Planner
Historic Preservation Office
Montgomery County Department of Park and Planning
1109 Spring Street, Suite 801
Silver Spring, MD 20910
(301) 563-3400 (phone)
(301) 563-3412 (fax)
michele.oaks@mncppc-mc.org
www.mncppc.org







MUD ROOM ELEVATION

ARBOR



JENNINGS/BECKER RESIDENCE 37 OXFORD STREET CHEVY CHASE, MARYLAND **DATE:JUNE 1, 2005** SCALE: 1/4"=1'0"



6212 LEAPLEY ROAD MCHALE UPPER MARLBORO, MD DESIGN. INC. (301) 599-8300

(301) 599-8300 (410) 798-7305 (301) 599-6120 (FAX)



ARBOR



MUD ROOM ELEVATION



JENNINGS/BECKER RESIDENCE 37 OXFORD STREET CHEVY CHASE, MARYLAND **DATE:JUNE 1, 2005** SCALE: 1/4"=1'0"



6212 LEAPLEY ROAD MCHALE
LANDSCAPE
UPPER MARLBORO, MD
DESIGN, INC.
(301) 599-8300

(301) 599-8300 (410) 798-7305 (301) 599-6120 (FAX)





# FAX TRANSMITTAL

TO:

Shana R. Davis-Cook

Manager of Administration

Chevy Chase Village

FROM:

Michele Oaks, Senior Planner

Historic Preservation Section

FAX #:

301-907-9721

**NOTES:** 

Per your request.









10/9/06 Regarding: 37 Oxford St. Chevy Chase, Maryland 20815

Regarding: Driveway Michele Oaks --

On the original drawing stamped on 8/4/05 the driveway did not have the dimensions listed. We are not making any changes to the original drawing of the driveway; we are just adding the dimensions. Th