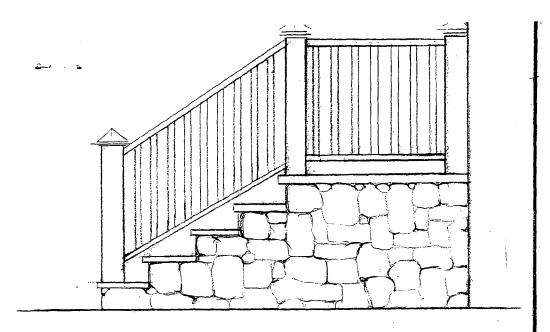

The proposed 6' high stonewall will only be 4' in height.

A drawing illustrating the design for the wood railings will be submitted to staff for review and approval.

THE BUILDING PERMIT FOR THIS PROJECT SHALL BE ISSUED CONDITIONAL UPON ADHERENCE TO THE APPROVED HISTORIC AREA WORK PERMIT (HAWP).