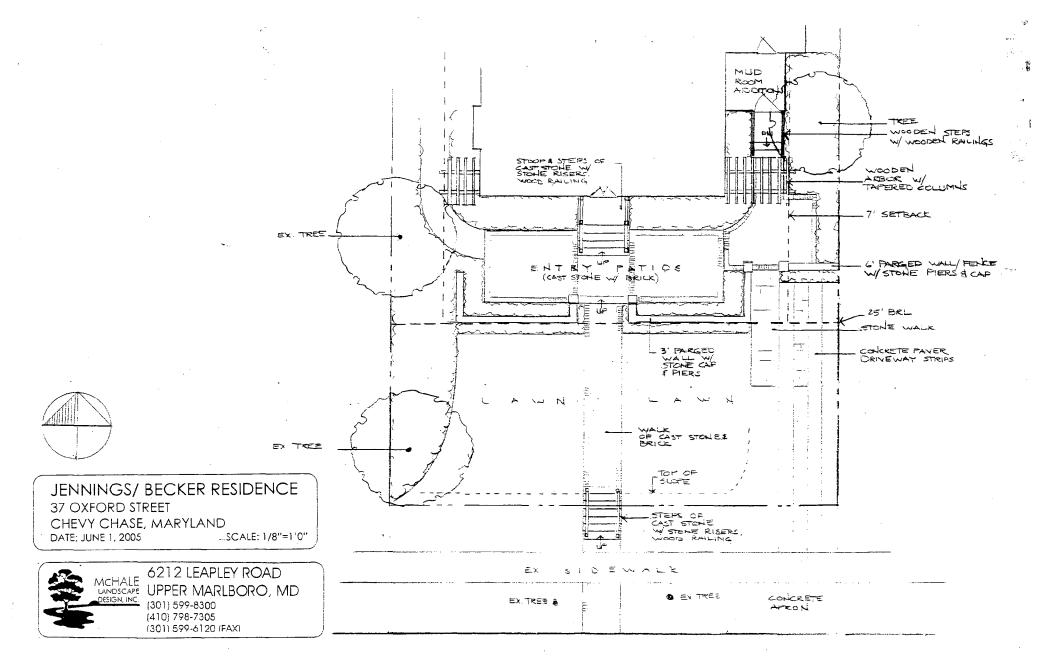

The proposed 6' high stonewall will only be 4' in height.

A drawing illustrating the design for the wood railings will be submitted to staff for review and approval.

THE BUILDING PERMIT FOR THIS PROJECT SHALL BE ISSUED CONDITIONAL UPON ADHERENCE TO THE APPROVED HISTORIC AREA WORK PERMIT (HAWP).