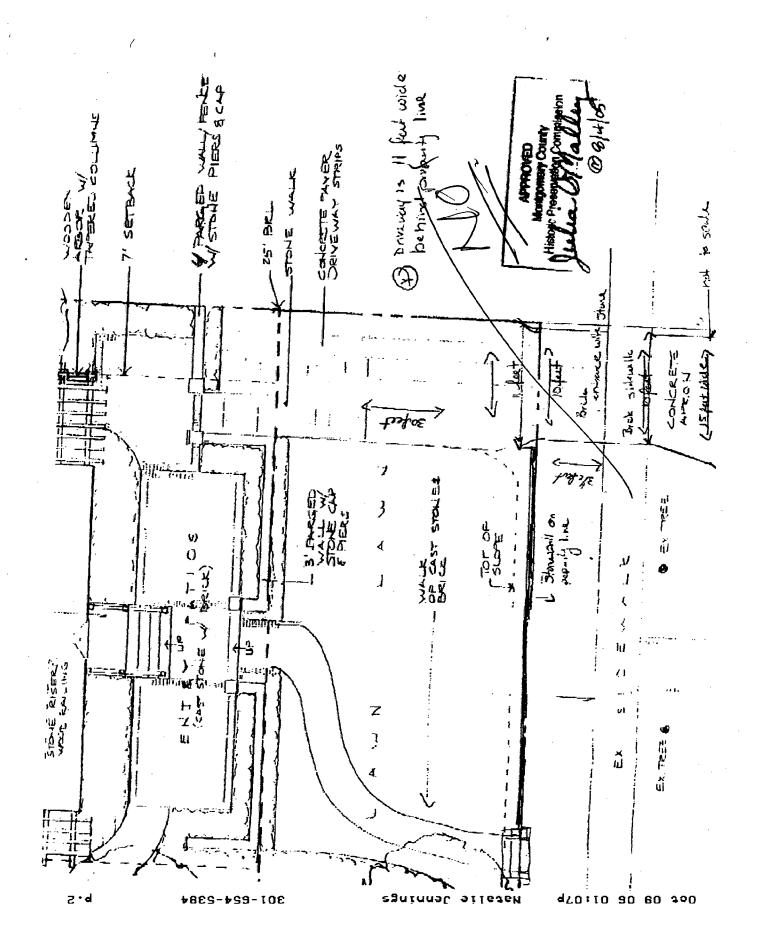

The proposed 6' high stonewall will only be 4' in height.

A drawing illustrating the design for the wood railings will be submitted to staff for review and approval.

THE BUILDING PERMIT FOR THIS PROJECT SHALL BE ISSUED CONDITIONAL UPON ADHERENCE TO THE APPROVED HISTORIC AREA WORK PERMIT (HAWP).