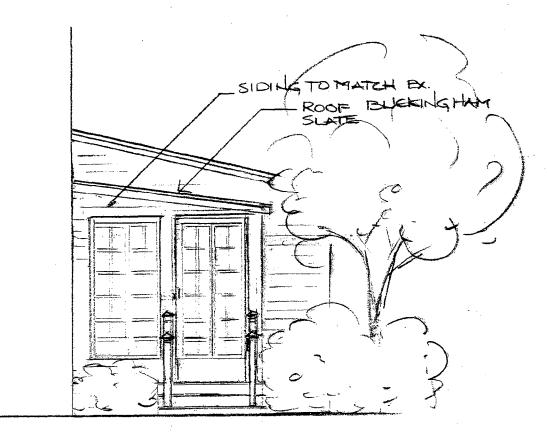

The proposed 6' high stonewall will only be 4' in height.

A drawing illustrating the design for the wood railings will be submitted to staff for review and approval.

THE BUILDING PERMIT FOR THIS PROJECT SHALL BE ISSUED CONDITIONAL UPON ADHERENCE TO THE APPROVED HISTORIC AREA WORK PERMIT (HAWP).