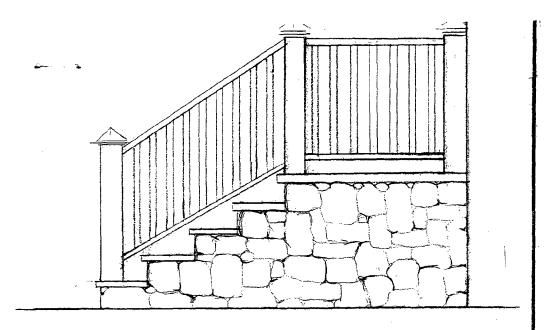

The proposed 6' high stonewall will only be 4' in height.

A drawing illustrating the design for the wood railings will be submitted to staff for review and approval.

THE BUILDING PERMIT FOR THIS PROJECT SHALL BE ISSUED CONDITIONAL UPON ADHERENCE TO THE APPROVED HISTORIC AREA WORK PERMIT (HAWP).