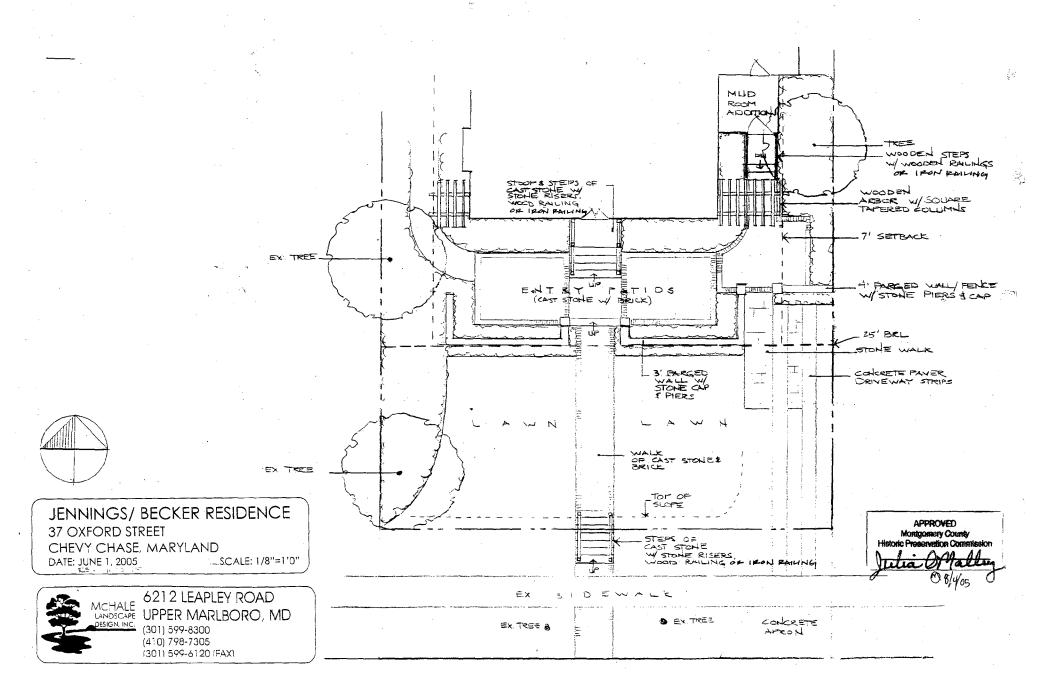

The proposed 6' high stonewall will only be 4' in height.

A drawing illustrating the design for the wood railings will be submitted to staff for review and approval.

THE BUILDING PERMIT FOR THIS PROJECT SHALL BE ISSUED CONDITIONAL UPON ADHERENCE TO THE APPROVED HISTORIC AREA WORK PERMIT (HAWP).