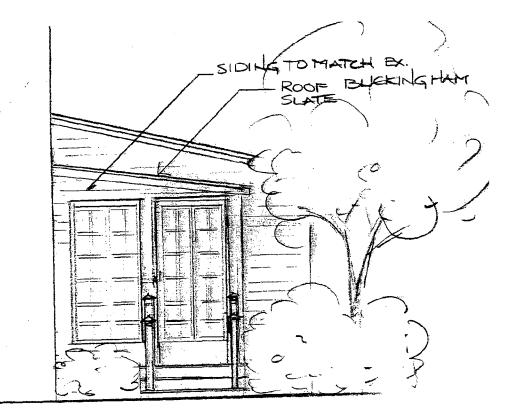

The proposed 6' high stonewall will only be 4' in height.

A drawing illustrating the design for the wood railings will be submitted to staff for review and approval.

THE BUILDING PERMIT FOR THIS PROJECT SHALL BE ISSUED CONDITIONAL UPON ADHERENCE TO THE APPROVED HISTORIC AREA WORK PERMIT (HAWP).