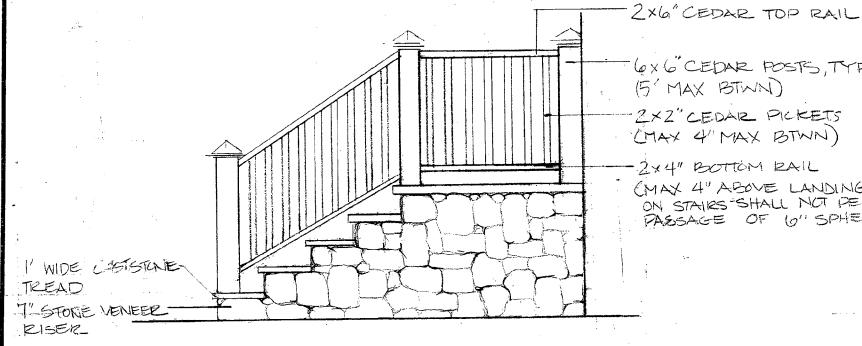

The proposed 6' high stonewall will only be 4' in height.

A drawing illustrating the design for the wood railings will be submitted to staff for review and approval.

THE BUILDING PERMIT FOR THIS PROJECT SHALL BE ISSUED CONDITIONAL UPON ADHERENCE TO THE APPROVED HISTORIC AREA WORK PERMIT (HAWP).