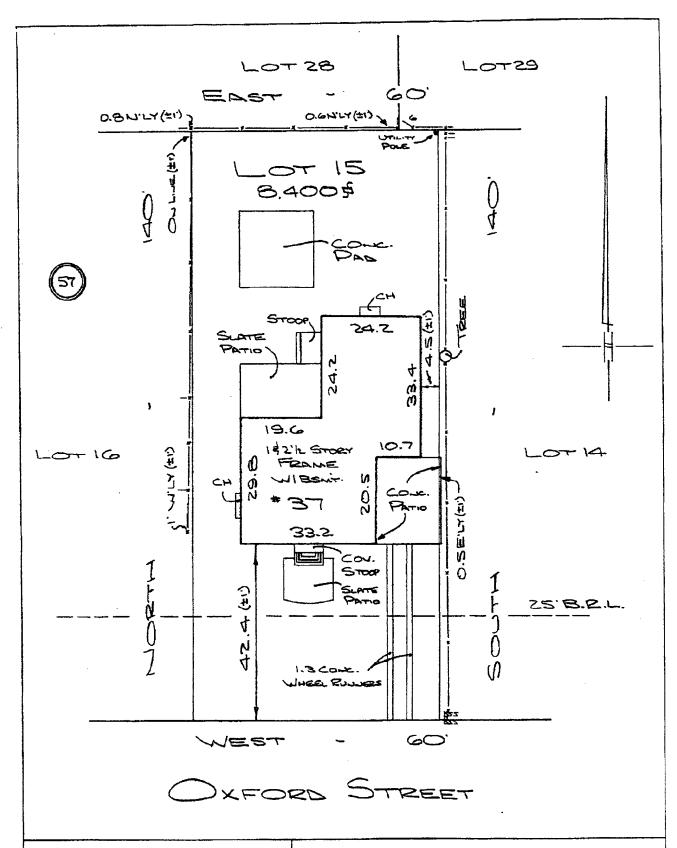

. Please let us know if you have any outstanding issues/concerns with the proposals and let us know if they haven't begun your review process.

Thanks!

Michele

Roland and Marquita Halstead (Susan Darcey, Architect) for rear addition and tree removal at 7116 Maple Avenue, Takoma Park (Takoma Park Historic District)

Andrew Strongin for landscape alterations at 7002 Poplar Avenue, Takoma Park (Takoma Park Historic District).

Ephraim King and Carol Lindeman for tree removal at 7300 Baltimore Avenue, Takoma Park (Takoma Park Historic District).

Michele Oaks, Senior Planner
Historic Preservation Office
Montgomery County Department of Park and Planning
1109 Spring Street, Suite 801
Silver Spring, MD 20910
(301) 563-3400 (phone)
(301) 563-3412 (fax)
michele.oaks@mncppc-mc.org
www.mncppc.org



Capitol Surveys, Inc. 10762 Rhode Island Avenue

NOTES: Plat is of benefit to a consumer only insofar as it is required by a lender or a title insurance company or its agent in connection with contemplated transfer, financing or re-financing; the plat is not to be relied upon for the establishment or location of fences, garages, buildings, or other existing or fitting improvements; and the plat does not provide for the











MUD ROOM ELEVATION

ARBOR ELEVATION



WALL ELEVATION

JENNINGS/BECKER RESIDENCE 37 OXFORD STREET CHEVY CHASE, MARYLAND DATE:JUNE 1, 2005 SCALE: 1/4"=1'0"



MCHALE LANDSCAPE UPPER MARLBORO, MD PESIGN, INC. (301) 599-8300

(301) 599-8300 (410) 798-7305 (301) 599-6120 (FAX)





application de novo (that is, starting fresh with a new hearing) and render its own d