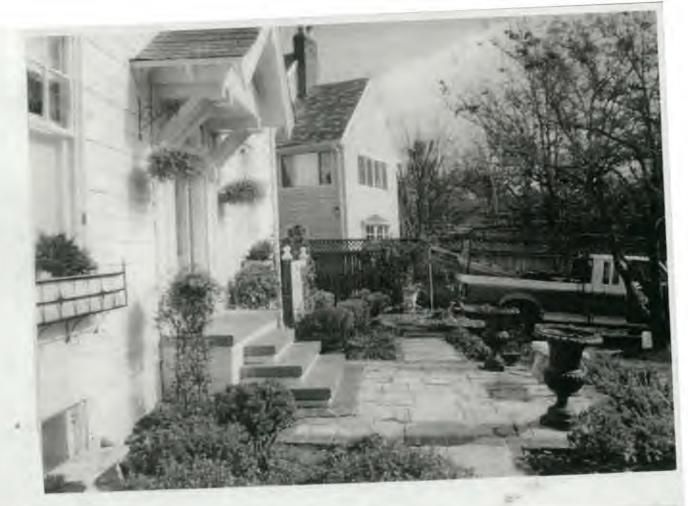

The proposed 6' high stonewall will only be 4' in height.

A drawing illustrating the design for the wood railings will be submitted to staff for review and approval.

THE BUILDING PERMIT FOR THIS PROJECT SHALL BE ISSUED CONDITIONAL UPON ADHERENCE TO THE APPROVED HISTORIC AREA WORK PERMIT (HAWP).