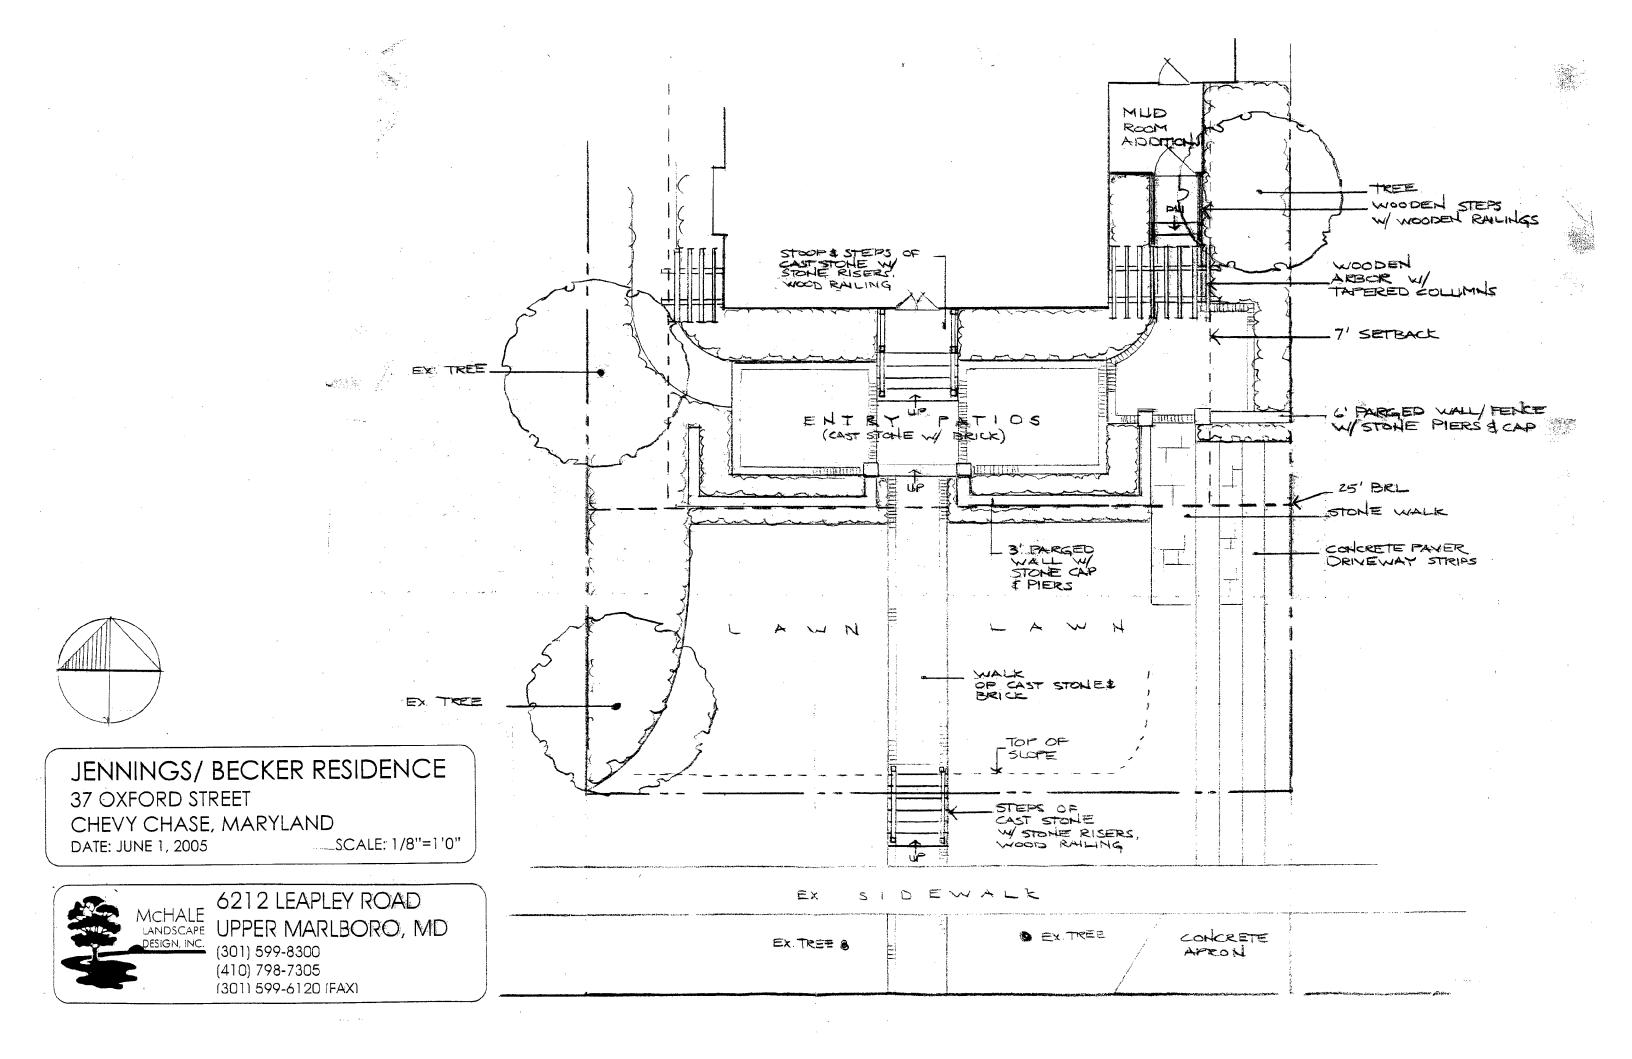

The proposed 6' high stonewall will only be 4' in height.

A drawing illustrating the design for the wood railings will be submitted to staff for review and approval.

THE BUILDING PERMIT FOR THIS PROJECT SHALL BE ISSUED CONDITIONAL UPON ADHERENCE TO THE APPROVED HISTORIC AREA WORK PERMIT (HAWP).