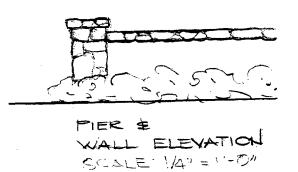

The proposed 6' high stonewall will only be 4' in height.

A drawing illustrating the design for the wood railings will be submitted to staff for review and approval.

THE BUILDING PERMIT FOR THIS PROJECT SHALL BE ISSUED CONDITIONAL UPON ADHERENCE TO THE APPROVED HISTORIC AREA WORK PERMIT (HAWP).