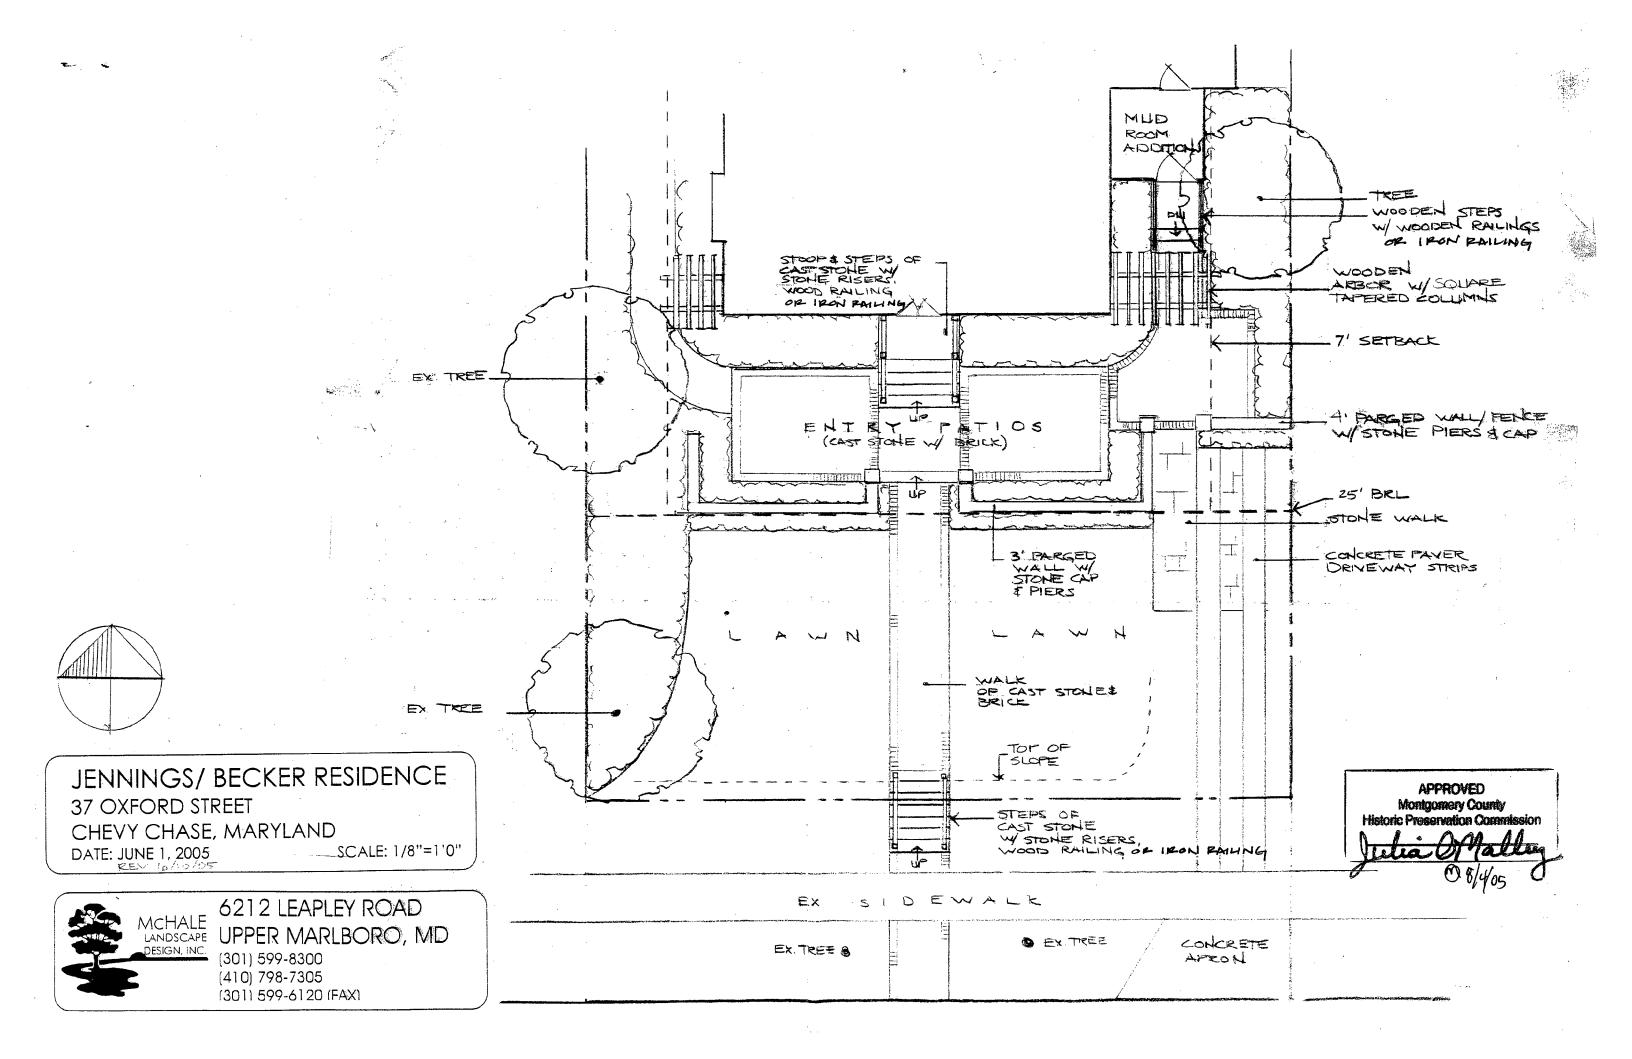

The proposed 6' high stonewall will only be 4' in height.

A drawing illustrating the design for the wood railings will be submitted to staff for review and approval.

THE BUILDING PERMIT FOR THIS PROJECT SHALL BE ISSUED CONDITIONAL UPON ADHERENCE TO THE APPROVED HISTORIC AREA WORK PERMIT (HAWP).

Applicant:

Bruce Becker and Natalie Jennings

Address:

37 Oxford Street, Chevy Chase Village Historic District

This HAWP approval is subject to the general condition that, after issuance of the Montgomery County Department of Permitting Services (DPS) permit, the applicant arrange for a field inspection by calling the Montgomery County DPS Field Services Office at 240-777-6210 or online at <a href="http://permits.emontgomery.org">http://permits.emontgomery.org</a> prior to commencement of work and not more than two weeks following completion of work.