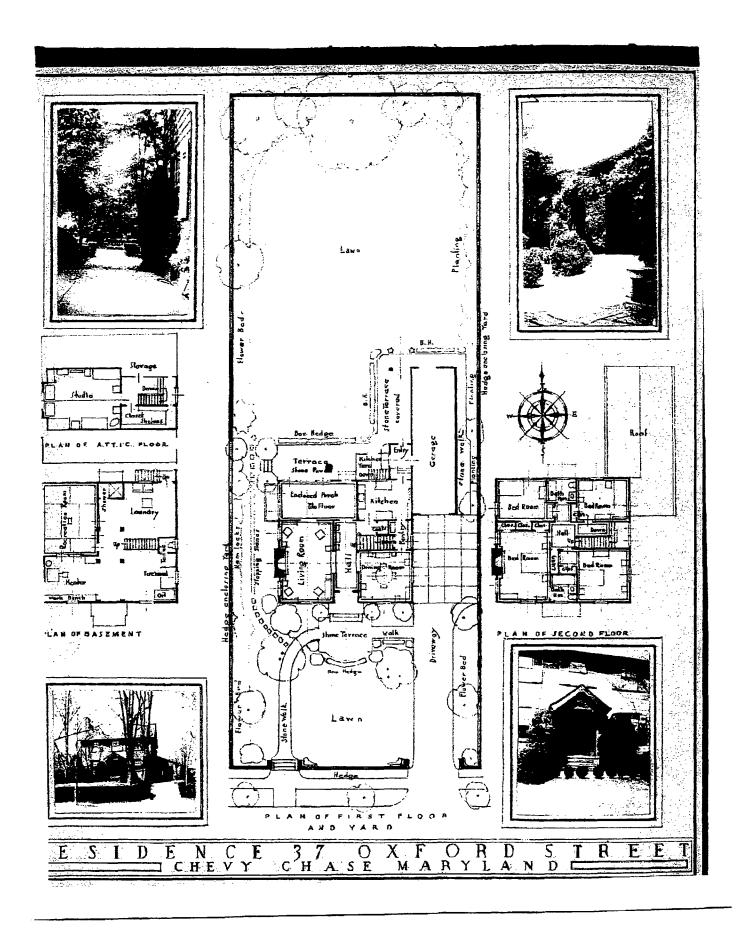

Ephraim King and Carol Lindeman for tree removal at 7300 Baltimore Avenue, Takoma Park (Takoma Park Historic District).

Michele Oaks, Senior Planner
Historic Preservation Office
Montgomery County Department of Park and Planning
1109 Spring Street, Suite 801
Silver Spring, MD 20910
(301) 563-3400 (phone)
(301) 563-3412 (fax)
michele.oaks@mncppc-mc.org
www.mncppc.org



Capitol Surveys, Inc. 10762 Rhode Island Avenue

NOTES: Plat is of benefit to a consumer only insofar as it is required by a lender or a title insurance company or its agent in connection with contemplated transfer, financing or re-financing; the plat is not to be relied upon for the establishment or location of fences, garages, buildings, or other existing or fitting improvements; and the plat does not provide for the











MUD ROOM ELEVATION

ARBOR ELEVATION



WALL ELEVATION

JENNINGS/BECKER RESIDENCE 37 OXFORD STREET CHEVY CHASE, MARYLAND DATE:JUNE 1, 2005 SCALE: 1/4"=1'0"



MCHALE LANDSCAPE UPPER MARLBORO, MD PESIGN, INC. (301) 599-8300

(301) 599-8300 (410) 798-7305 (301) 599-6120 (FAX)





application de novo (that is, starting fresh with a new hearing) and render its own decision.

# HISTORIC AREA WORK PERMIT CHECKLIST OF APPLICATION REQUIREMENTS

|                                  | Required<br>Attachments |              |                         |                               |                |                |                             |
|----------------------------------|-------------------------|--------------|-------------------------|-------------------------------|----------------