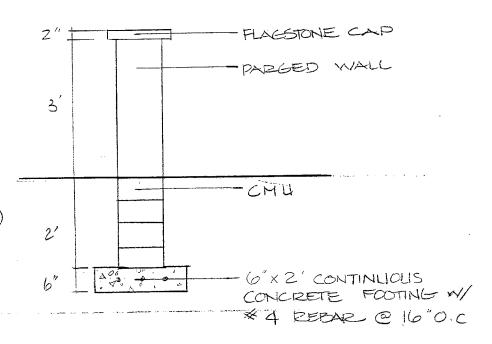

The proposed 6' high stonewall will only be 4' in height.

A drawing illustrating the design for the wood railings will be submitted to staff for review and approval.

THE BUILDING PERMIT FOR THIS PROJECT SHALL BE ISSUED CONDITIONAL UPON ADHERENCE TO THE APPROVED HISTORIC AREA WORK PERMIT (HAWP).