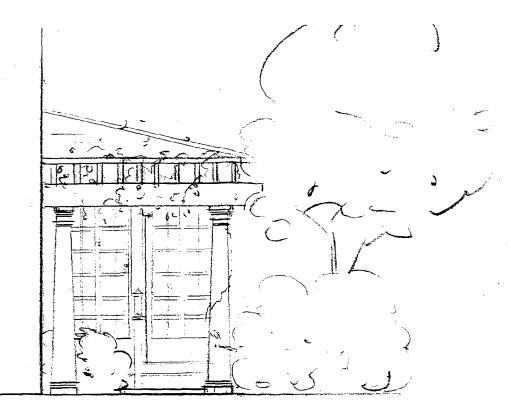

The proposed 6' high stonewall will only be 4' in height.

A drawing illustrating the design for the wood railings will be submitted to staff for review and approval.

THE BUILDING PERMIT FOR THIS PROJECT SHALL BE ISSUED CONDITIONAL UPON ADHERENCE TO THE APPROVED HISTORIC AREA WORK PERMIT (HAWP).