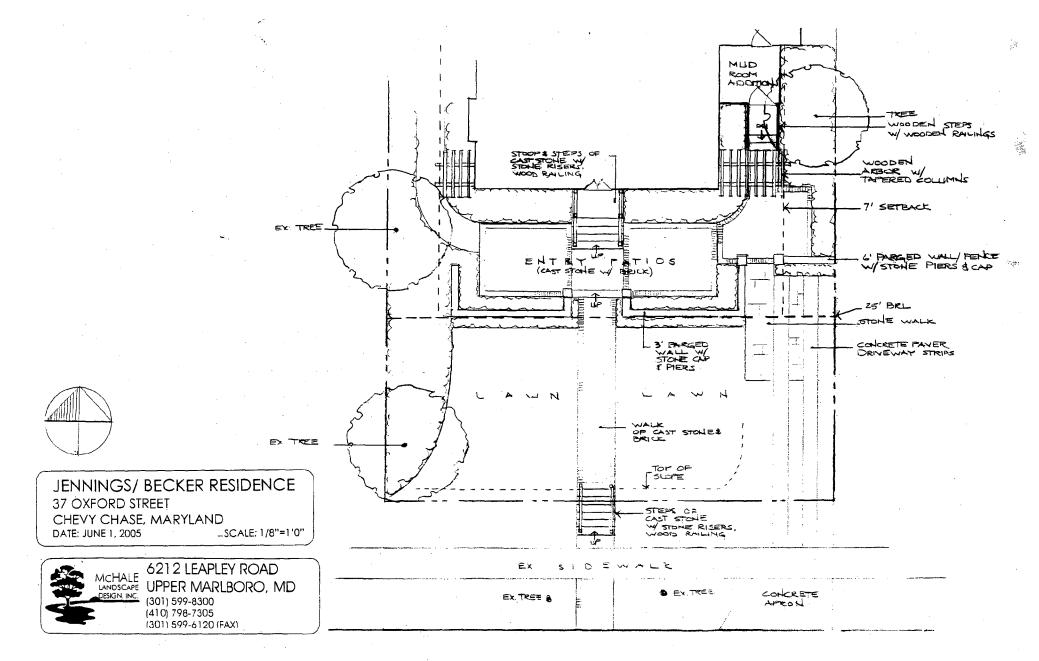

The proposed 6' high stonewall will only be 4' in height.

A drawing illustrating the design for the wood railings will be submitted to staff for review and approval.

THE BUILDING PERMIT FOR THIS PROJECT SHALL BE ISSUED CONDITIONAL UPON ADHERENCE TO THE APPROVED HISTORIC AREA WORK PERMIT (HAWP).