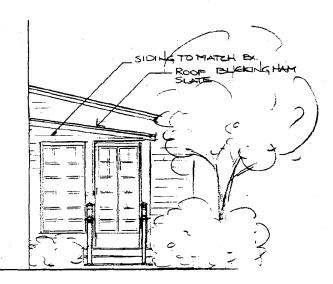

ION ON THE FOLLOWING PAGE.
PLEASE STAY WITHIN THE GUIDES OF THE TEMPLATE. AS THIS WILL BE PROTOCOPIED DIRECTLY OUTO MAILING LABELS.

# HAWP APPLICATION: MAILING ADDRESSES FOR NOTIFING [Owner, Owner's Agent, Adjacent and Confronting Property Owners] Owner's mailing address Owner's Agent's mailing address natelle Jennings nethel e Landscape, Alla Corylon Millet 37 Oxford St 6212 Leopley Kd Chuy Onse MD 20815 upper marlborn, MD 2077Z Adjacent and confronting Property Owners mailing addresses John W Ridenour Lot28 Lot 16 28 Primrose St. Paul Mostes 35 Oxford St Chery Chase MD 20815 Chey Chese MD 20815 Andreau Lirsch 4400 Brookville Rel Lot-14 20 onery J. Stene 20 Oxford St. Chery Charge MD 20015 Chery Chese MD 20015 12 29 36 Kalhlern Baschuk 36 Primrose St. Chery Chase MD 20815

















MUD ROOM ELEVATION



JENNINGS/BECKER RESIDENCE 37 OXFORD STREET CHEVY CHASE, MARYLAND DATE: JUNE 1, 2005 SCALE: 1/4"=1'0"



6212 LEAPLEY ROAD MCHALE UPPER MARLBORO, MD (301) 599-8300 (410) 798-7305 (301) 599-6120 (FAX)



| DER PERISED DRAWINGS TREE  OF PROTECTION  OF PROTECTION