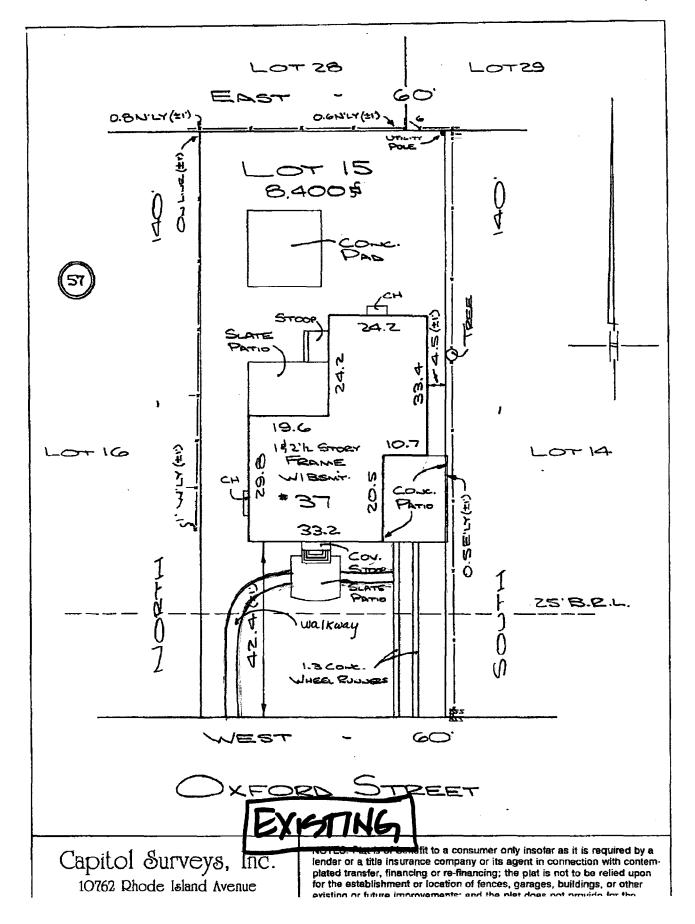

The proposed 6' high stonewall will only be 4' in height.

A drawing illustrating the design for the wood railings will be submitted to staff for review and approval.

THE BUILDING PERMIT FOR THIS PROJECT SHALL BE ISSUED CONDITIONAL UPON ADHERENCE TO THE APPROVED HISTORIC AREA WORK PERMIT (HAWP).