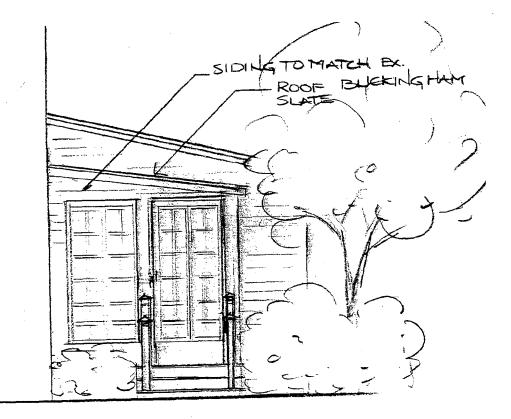

The proposed 6' high stonewall will only be 4' in height.

A drawing illustrating the design for the wood railings will be submitted to staff for review and approval.

THE BUILDING PERMIT FOR THIS PROJECT SHALL BE ISSUED CONDITIONAL UPON ADHERENCE TO THE APPROVED HISTORIC AREA WORK PERMIT (HAWP).