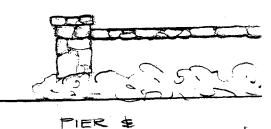

The proposed 6' high stonewall will only be 4' in height.

A drawing illustrating the design for the wood railings will be submitted to staff for review and approval.

THE BUILDING PERMIT FOR THIS PROJECT SHALL BE ISSUED CONDITIONAL UPON ADHERENCE TO THE APPROVED HISTORIC AREA WORK PERMIT (HAWP).