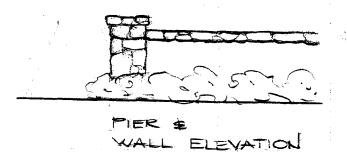

The proposed 6' high stonewall will only be 4' in height.

A drawing illustrating the design for the wood railings will be submitted to staff for review and approval.

THE BUILDING PERMIT FOR THIS PROJECT SHALL BE ISSUED CONDITIONAL UPON ADHERENCE TO THE APPROVED HISTORIC AREA WORK PERMIT (HAWP).