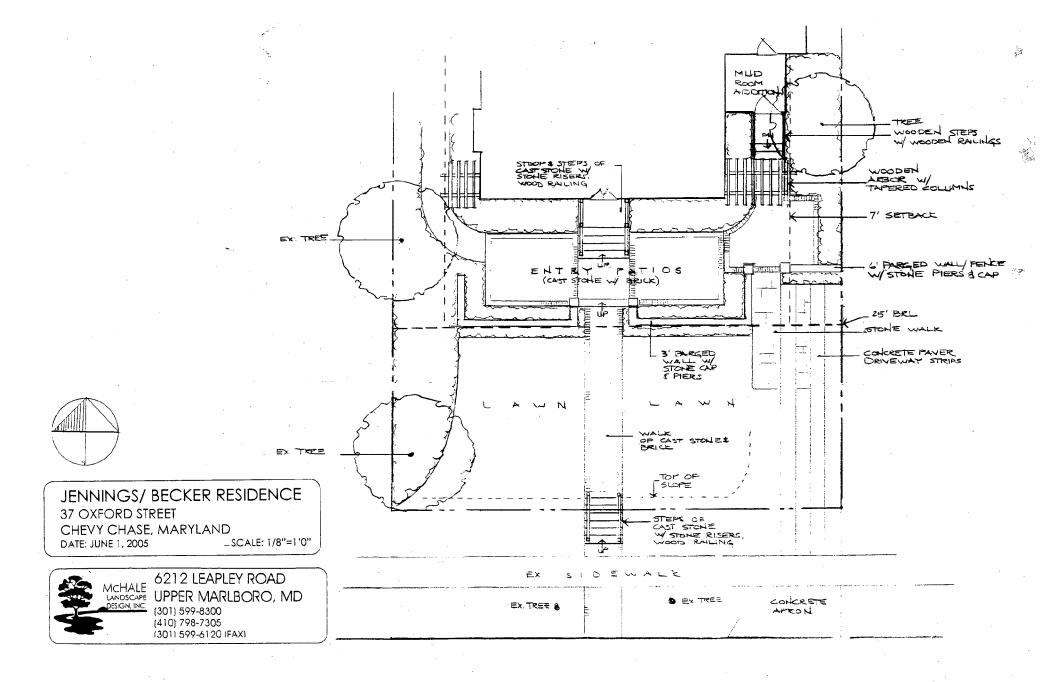

The proposed 6' high stonewall will only be 4' in height.

A drawing illustrating the design for the wood railings will be submitted to staff for review and approval.

THE BUILDING PERMIT FOR THIS PROJECT SHALL BE ISSUED CONDITIONAL UPON ADHERENCE TO THE APPROVED HISTORIC AREA WORK PERMIT (HAWP).