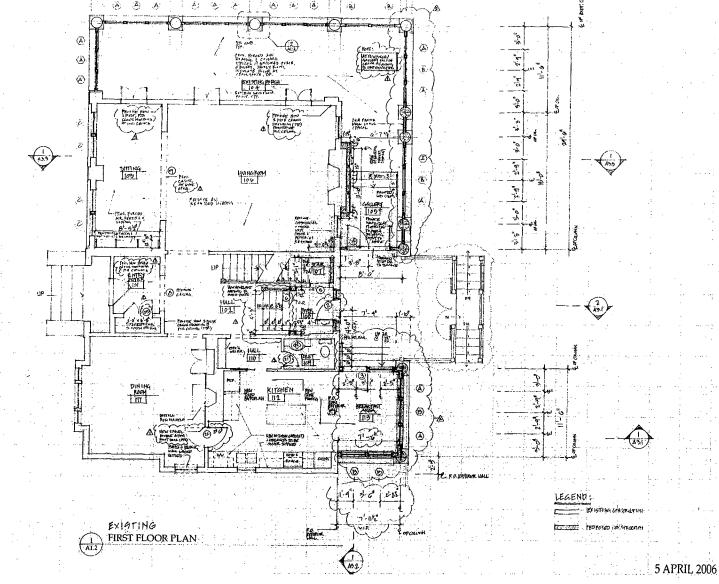

# **PROPOSAL:** (Circles 9-16)

- Remove HAWP approved 2002 rear addition and deck.
- Enlarge breakfast room
- Small mudroom addition.

# **STAFF DISCUSSION**

At the October 24, 2001 HPC meeting the Commission approved a HAWP for window replacement, rear additions, and other rear alterations. The alterations to the front of the house removed non-historic incompatible features and replaced them with more compatible materials and enhancing the integrity of the streetscape. The rear alterations consisted of a 1-story addition, a 2-story addition, and a deck between the two additions. This proposal is to remove the 2002 1-story addition and deck and replace them with a larger 1-story addition and a new deck.

The lot coverage would increase by approximately 277 SF, materials and design are proposed to be the same as the existing new additions, and no additional basement space will be added. On Circle 8 it can be seen that the new addition extends no farther into the rear yard than the existing deck. The only aspect of the proposed new addition that merits discussion is the fact that it does extend beyond the width of the house and will be visible from the public right-of-way. As seen in the south elevation on Circle 14, the new addition will extend 6 feet beyond the side of the historic house. This portion of the addition contains a door and wood stoop and should read as an enclosed porch. The new addition will also connect the existing enclosed porch and the breakfast room allowing for more interior circulation.