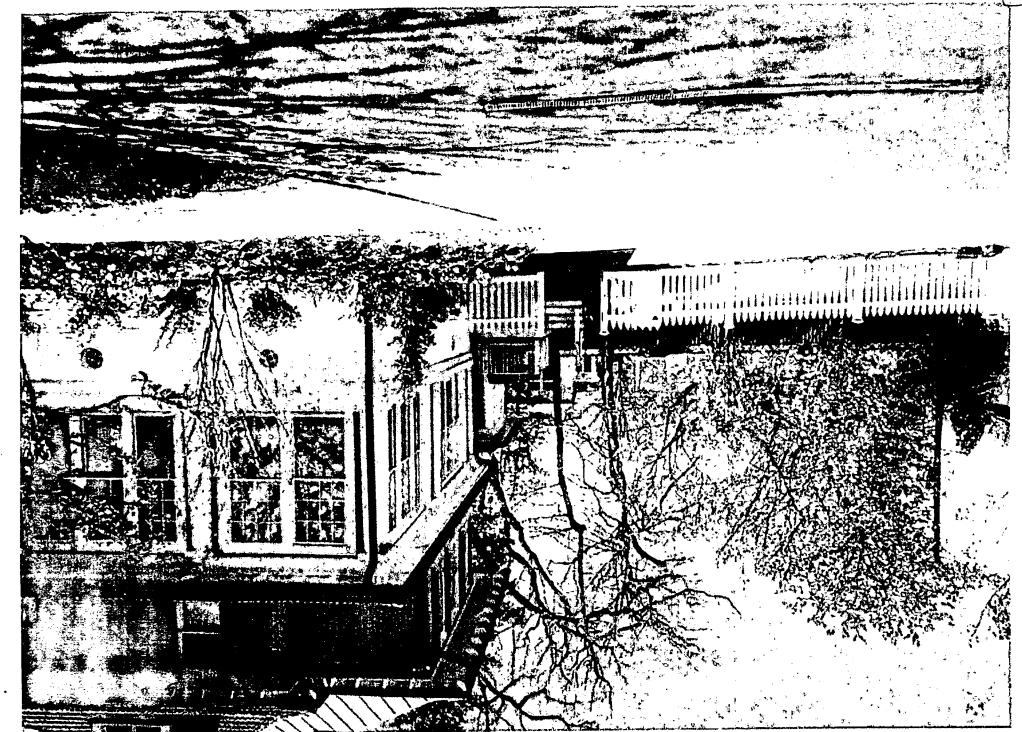

# **STAFF DISCUSSION**

At the October 24, 2001 HPC meeting the Commission approved a HAWP for window replacement, rear additions, and other rear alterations. The alterations to the front of the house removed non-historic incompatible features and replaced them with more compatible materials and enhancing the integrity of the streetscape. The rear alterations consisted of a 1-story addition, a 2-story addition, and a deck between the two additions. This proposal is to remove the 2002 1-story addition and deck and replace them with a larger 1-story addition and a new deck.

The lot coverage would increase by approximately 277 SF, materials and design are proposed to be the same as the existing new additions, and no additional basement space will be added. On Circle 8 it can be seen that the new addition extends no farther into the rear yard than the existing deck. The only aspect of the proposed new addition that merits discussion is the fact that it does extend beyond the width of the house and will be visible from the public right-of-way. As seen in the south elevation on Circle 14, the new addition will extend 6 feet beyond the side of the historic house. This portion of the addition contains a door and wood stoop and should read as an enclosed porch. The new addition will also connect the existing enclosed porch and the breakfast room allowing for more interior circulation.