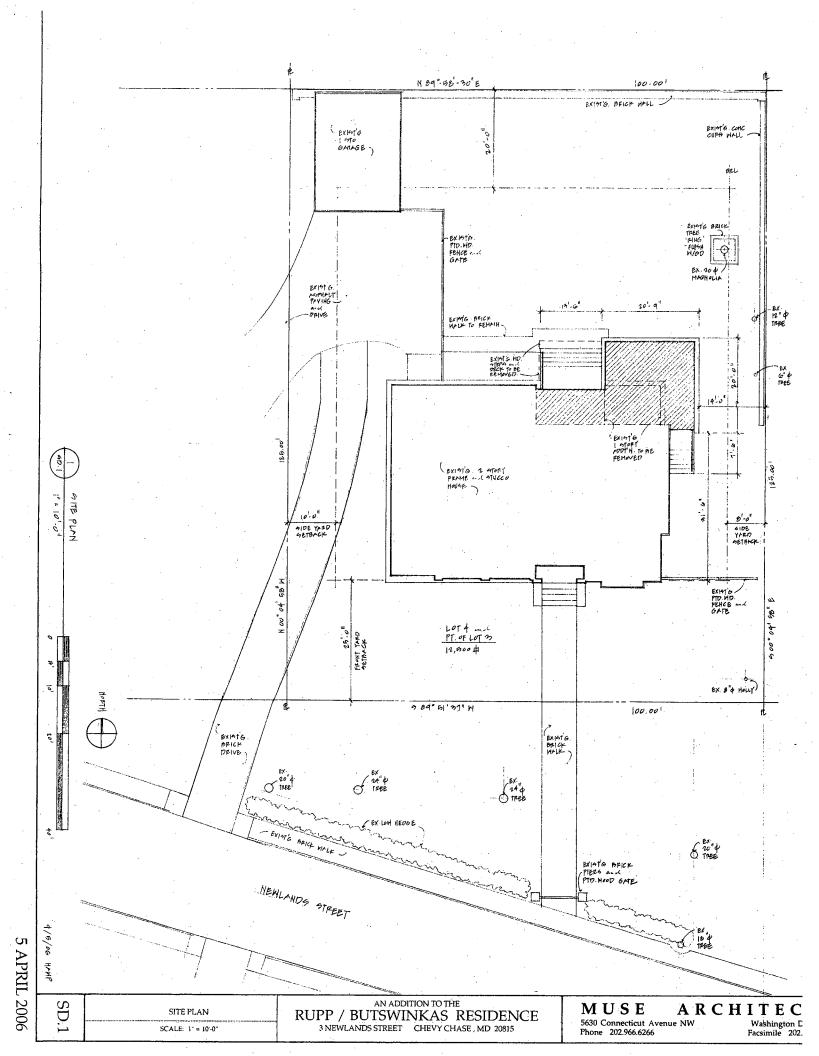

#### SITE PLAN

Site and environmental setting, drawn to scale. You may use your plat. Your site plan must include:

- a. the scale, north arrow, and date;
- b. dimensions of all existing and proposed structures; and
- c. site features such as walkways, driveways, fences, ponds, streams, trash dumpsters, mechanical equipment, and landscaping.

Subdivision: 9

**ZONE** 

R-60

**BUILDING SETBACKS** 

Front:

25' min.

Sides:

one side 8' min.; total both sides 18' min.

Rear:

20' min.

LOT AREA & COVERAGE

Existing Lot Area:

12,500 SF

Allowable Lot Coverage:

4,375 SF / 35 % (incl. Accessory buildings)

Existing Lot Coverage:

3,091 SF / 24.7 %

Proposed Lot Coverage:

3,366 SF / 26.9 %

BUILDING HEIGHT

Permitted Height:

35.00 '

Existing Height to Remain:

34.00 '

## NOTES:

SHADED PORTION OF THE SITE REPRESENTS THE LOCATION OF THE ADDITION.

CONSTRUCTION SHALL CONFORM TO ALL APPLICABLE LOCAL, STATE AND NATIONAL CODES, LAWS AND ORDINANCES INCLUDING THE CURRENT MONTGOMERY COUNTY BUILDING CODE AND INCORPORATING THE 2003 IRC CODE.