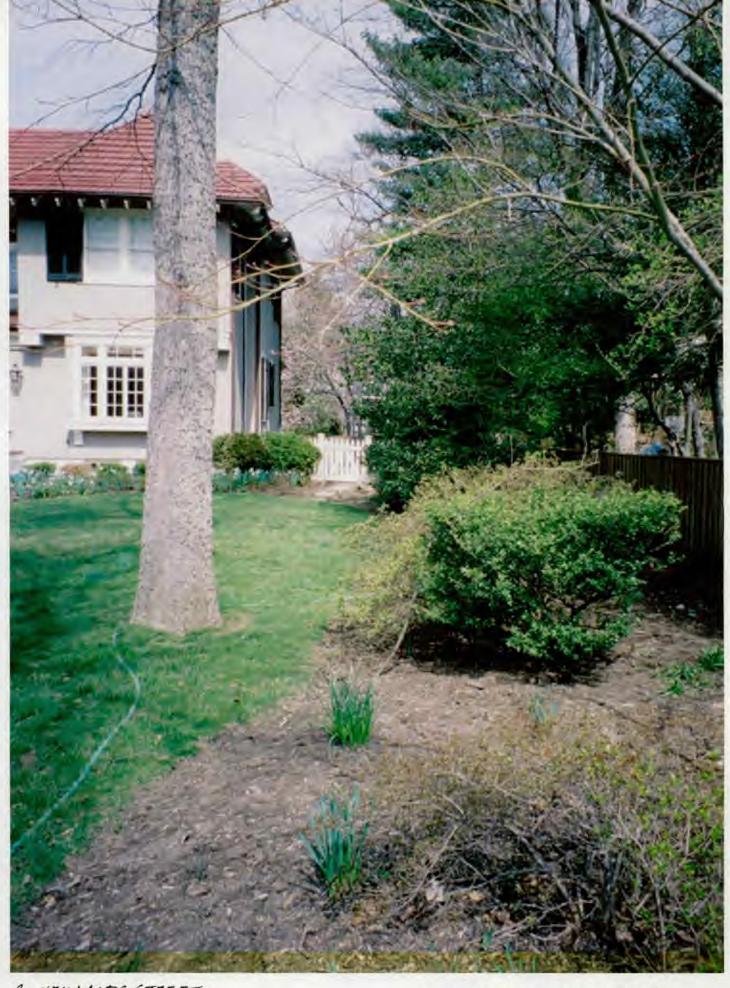

# ARCHITECTURAL DESCRIPTION

SIGNIFICANCE:

Contributing Resource within the Chevy Chase Village Historic District

STYLE:

Craftsman

DATE:

c.1918

This property is one of the three large Craftsman residences built before World War I and set on multiple lots along the north side of Newlands Street. The subject property is a contributing resource despite changes to the front façade due to the quality of design and the degree of remaining integrity of the overall structure. The house and garage sit on a large relatively flat 12,500 SF lot.