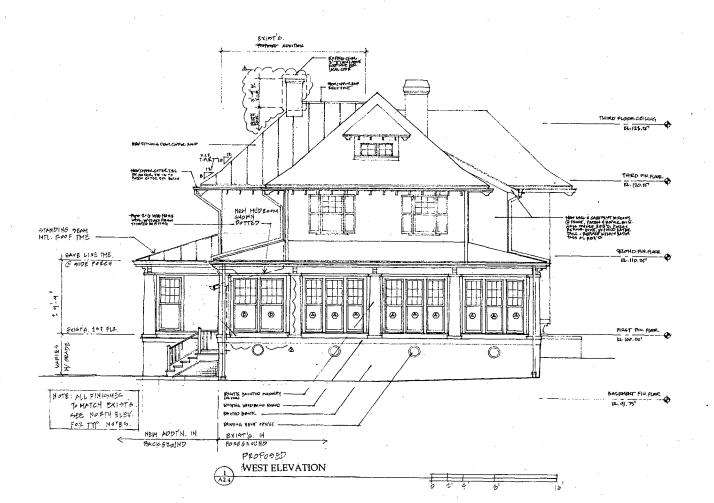

The lot coverage would increase by approximately 277 SF, materials and design are proposed to be the same as the existing new additions, and no additional basement space will be added. On Circle 8 it can be seen that the new addition extends no farther into the rear yard than the existing deck. The only aspect of the proposed new addition that merits discussion is the fact that it does extend beyond the width of the house and will be visible from the public right-of-way. As seen in the south elevation on Circle 14, the new addition will extend 6 feet beyond the side of the historic house. This portion of the addition contains a door and wood stoop and should read as an enclosed porch. The new addition will also connect the existing enclosed porch and the breakfast room allowing for more interior circulation.

The proposed new addition is 1-story, placed at the rear of the house, and compatible. The mass of the historic house is still evident despite the slight wrapping of the corner and helps in the differentiation from the historic house. All of the proposed materials are the same as those in the remaining HPC approved addition. This project is in keeping with the *Guidelines* set forth for contributing resources in the Chevy Chase Village Historic District. Staff is recommending approval.