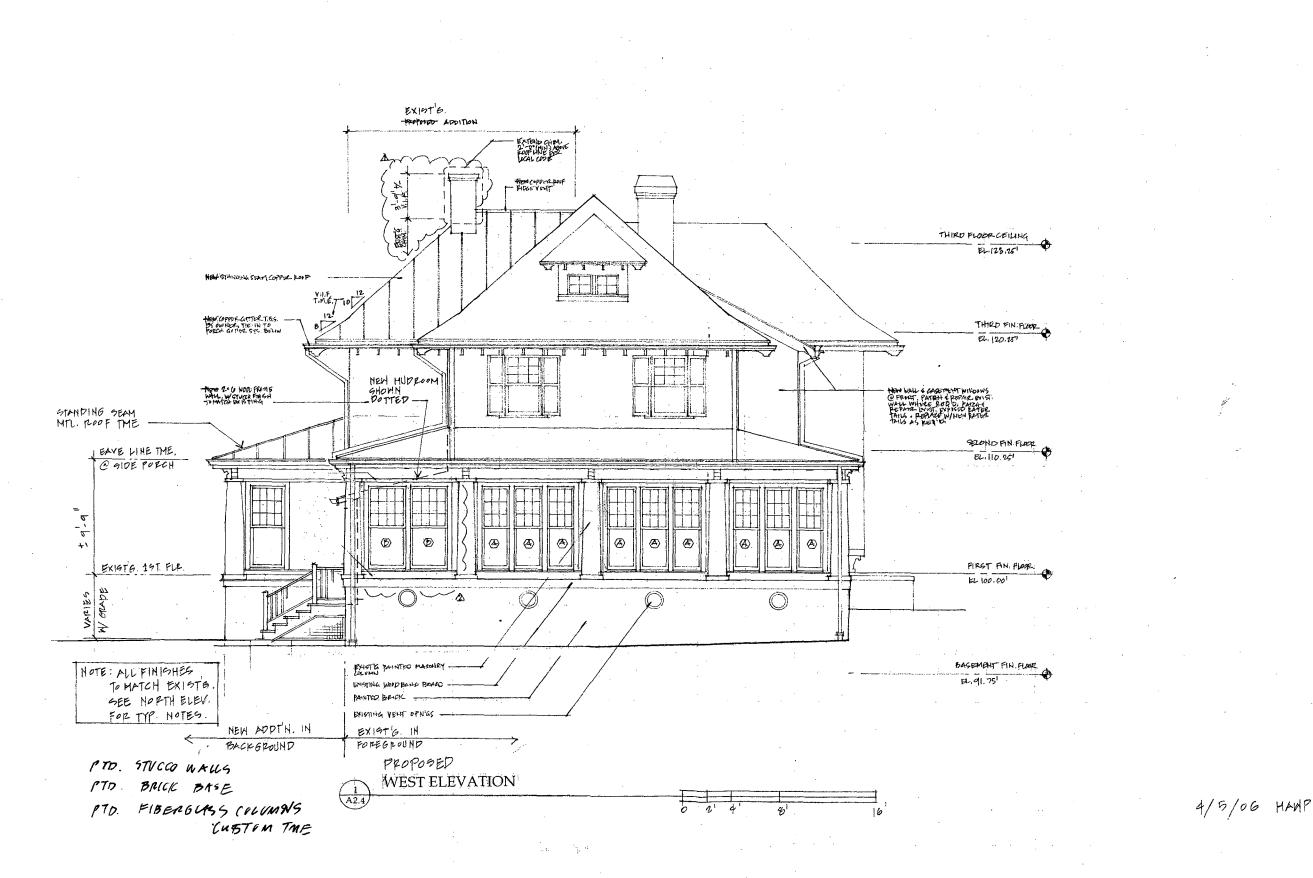

The lot coverage would increase by approximately 277 SF, materials and design are proposed to be the same as the existing new additions, and no additional basement space will be added. On Circle 8 it can be seen that the new addition extends no farther into the rear yard than the existing deck. The only aspect of the proposed new addition that merits discussion is the fact that it does extend beyond the width of the house and will be visible from the public right-of-way. As seen in the south elevation on Circle 14, the new addition will extend 6 feet beyond the side of the historic house. This portion of the addition contains a door and wood stoop and should read as an enclosed porch. The new addition will also connect the existing enclosed porch and the breakfast room allowing for more interior circulation.

The proposed new addition is 1-story, placed at the rear of the house, and compatible. The mass of the historic house is still evident despite the slight wrapping of the corner and helps in the differentiation from the historic house. All of the proposed materials are the same as those in the remaining HPC approved addition. This project is in keeping with the *Guidelines* set forth for contributing resources in the Chevy Chase Village Historic District. Staff is recommending approval.

WEST ELEVATION SCALE: 1/4" = 1'-0" Brush The real

ADDITION TO AND RENOVATION OF THE RUPP/BUTSWINKAS RESIDENCE
3 NEWLANDS STREET CHEVY CHASE, MARYLAND

MUSE ARCHITECTS

Washington DC 20015 Facsimile 202.966.9666

RUPP/BUTSWINKAS RESIDENCE 3 NEWLANDS STREET CHEVY CHASE, MARYLAND

#15 PRISE STIN

WEST ELEVATION SCALE: 1/4" = 1'0"

NOVEMBER 16, 2001

5.1

5 APRIL 2006

4/5/06 HAMP

CHITECTS