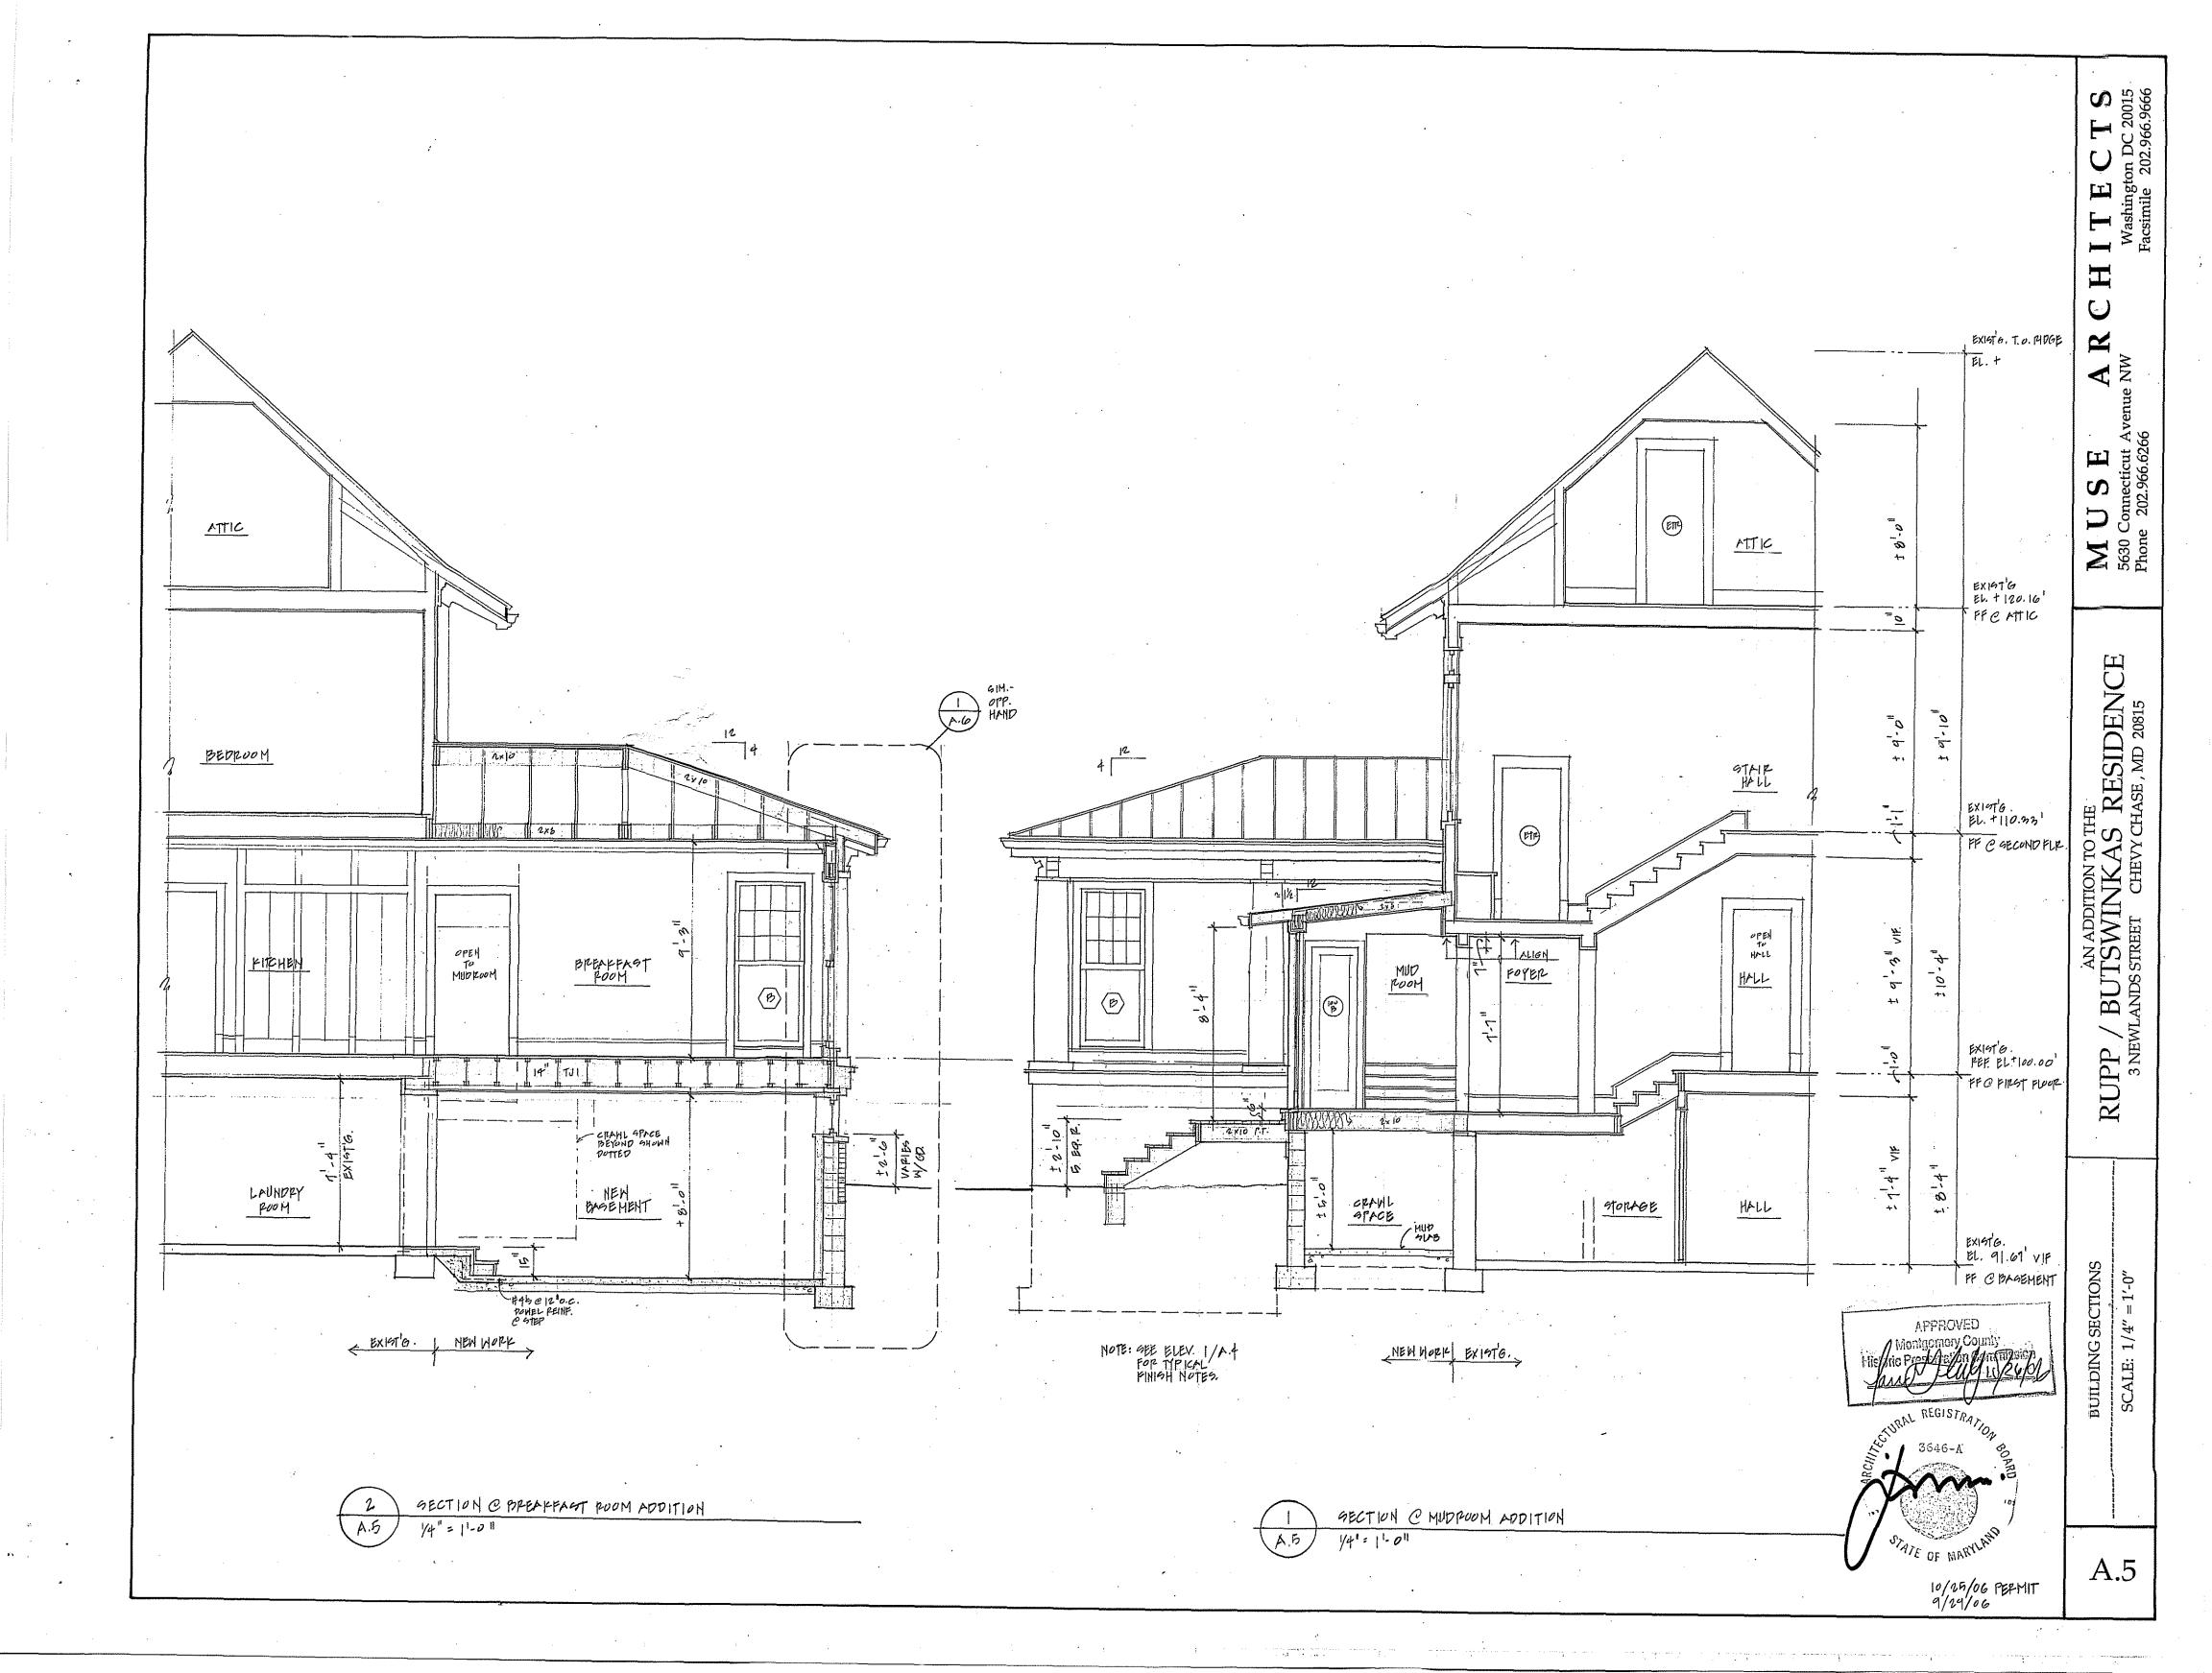

# **STAFF DISCUSSION**

At the October 24, 2001 HPC meeting the Commission approved a HAWP for window replacement, rear additions, and other rear alterations. The alterations to the front of the house removed non-historic incompatible features and replaced them with more compatible materials and enhancing the integrity of the streetscape. The rear alterations consisted of a 1-story addition, a 2-story addition, and a deck between the two additions. This proposal is to remove the 2002 1-story addition and deck and replace them with a larger 1-story addition and a new deck.

THE PROPOSED WIRK REMOVES THE PREVIOUS BREAKFAST ROOM AND DECK ADDITION,
ENLARGES THE EXISTING BREAKFAST ROOM AND ENCLOSES A MVD ROOM LINK
BETWEEN THE EXISTING PORCH, FOYER AND PROPOSED ADDITION.

WHERE VISITING, THE NEW WORK WILL BESEEN AS CONSISTENT WITHE EXISTING
DESIGN VOCABULARY OF THE HOUSE IN SCALE FINTERIAL FRINGH.