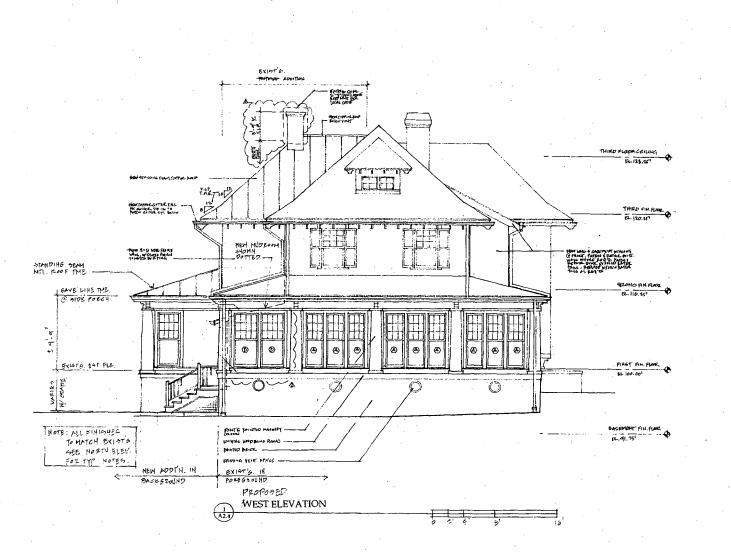

WEST ELEVATION SCALE: 1/4" = 1'-0" Brush The real

ADDITION TO AND RENOVATION OF THE RUPP/BUTSWINKAS RESIDENCE
3 NEWLANDS STREET CHEVY CHASE, MARYLAND

MUSE ARCHITECTS

Washington DC 20015 Facsimile 202.966.9666

RUPP/BUTSWINKAS RESIDENCE 3 NEWLANDS STREET CHEVY CHASE, MARYLAND

#15 PRISE STIN

WEST ELEVATION SCALE: 1/4" = 1'0"

NOVEMBER 16, 2001

5.1

5 APRIL 2006

4/5/06 HAMP

CHITECTS