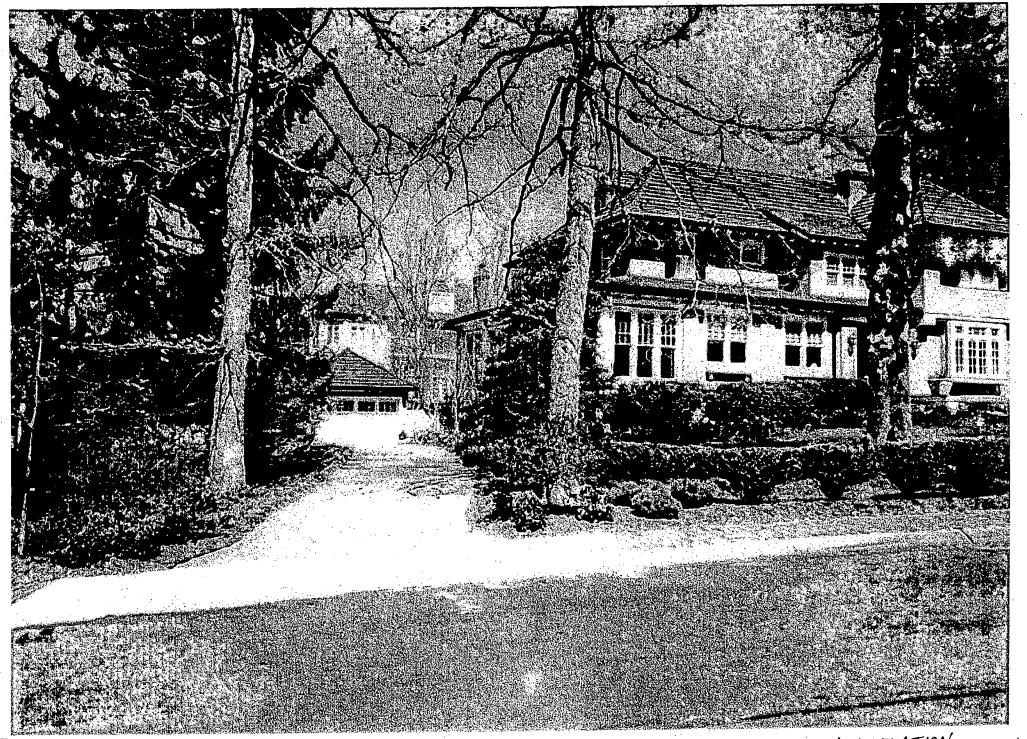

# ARCHITECTURAL DESCRIPTION

SIGNIFICANCE:

Contributing Resource within the Chevy Chase Village Historic District

STYLE:

Craftsman

DATE:

c.1918

This property is one of the three large Craftsman residences built before World War I and set on multiple lots along the north side of Newlands Street. The subject property is a contributing resource despite changes to the front façade due to the quality of design and the degree of remaining integrity of the overall structure. The house and garage sit on a large relatively flat 12,500 SF lot.

5 APRIL 2006

3 NEWLANDS STREET CHEVY CHASE, NO 20815

VIEW OF SIDE YARD FROM NEWLANDS STREET

3 NEWLANDS STREET CHEWY CHASE, MD 20815

EAST ELEVATION CLOSE-UND