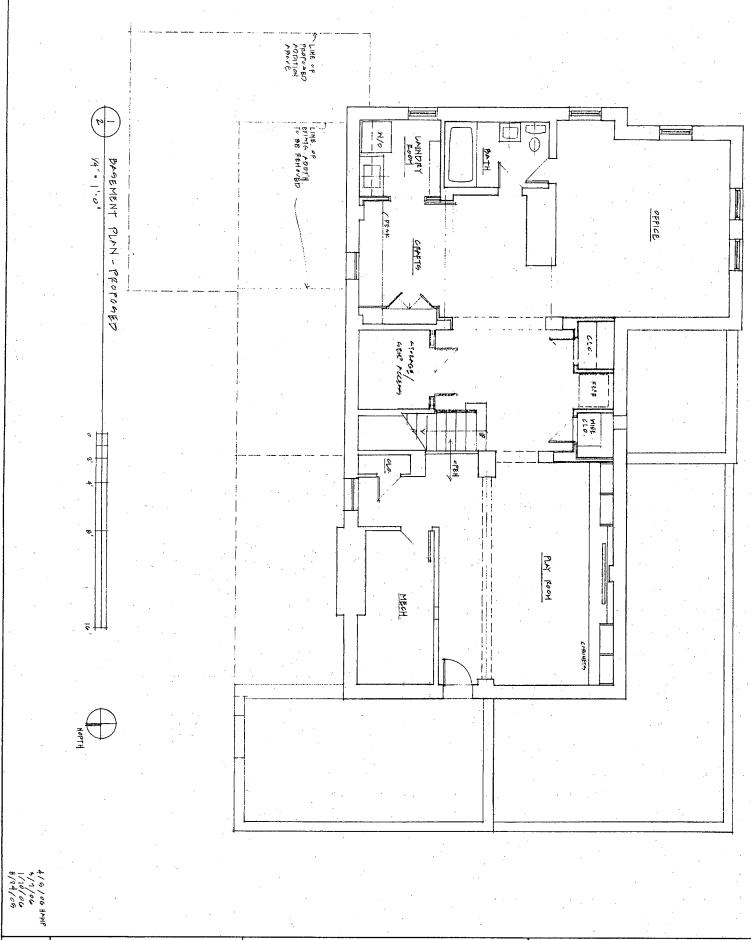

# **PROPOSAL:** (Circles 9-16)

- Remove HAWP approved 2002 rear addition and deck.
- Enlarge breakfast room
- Small mudroom addition.

# **STAFF DISCUSSION**

At the October 24, 2001 HPC meeting the Commission approved a HAWP for window replacement, rear additions, and other rear alterations. The alterations to the front of the house removed non-historic incompatible features and replaced them with more compatible materials and enhancing the integrity of the streetscape. The rear alterations consisted of a 1-story addition, a 2-story addition, and a deck between the two additions. This proposal is to remove the 2002 1-story addition and deck and replace them with a larger 1-story addition and a new deck.

The lot coverage would increase by approximately 277 SF, materials and design are proposed to be the same as the existing new additions, and no additional basement space will be added. On Circle 8 it can be seen that the new addition extends no farther into the rear yard than the existing deck. The only aspect of the proposed new addition that merits discussion is the fact that it does extend beyond the width of the house and will be visible from the public right-of-way. As seen in the south elevation on Circle 14, the new addition will extend 6 feet beyond the side of the historic house. This portion of the addition contains a door and wood stoop and should read as an enclosed porch. The new addition will also connect the existing enclosed porch and the breakfast room allowing for more interior circulation.

THE PROPOSED WIRK REMOVES THE PREVIOUS BREAKFAST ROOM AND DECK ADDITION,
ENLARGES THE EXISTING BREAKFAST ROOM AND ENCLOSES A MVD ROOM LINK
BETWEEN THE EXISTING PORCH, FOYER AND PROPOSED ADDITION.

WHERE VISITING, THE NEW WORK WILL BESEEN AS CONSISTENT WITHE EXISTING
DESIGN VOCABULARY OF THE HOUSE IN SCALE FINTERIAL FRINGH.