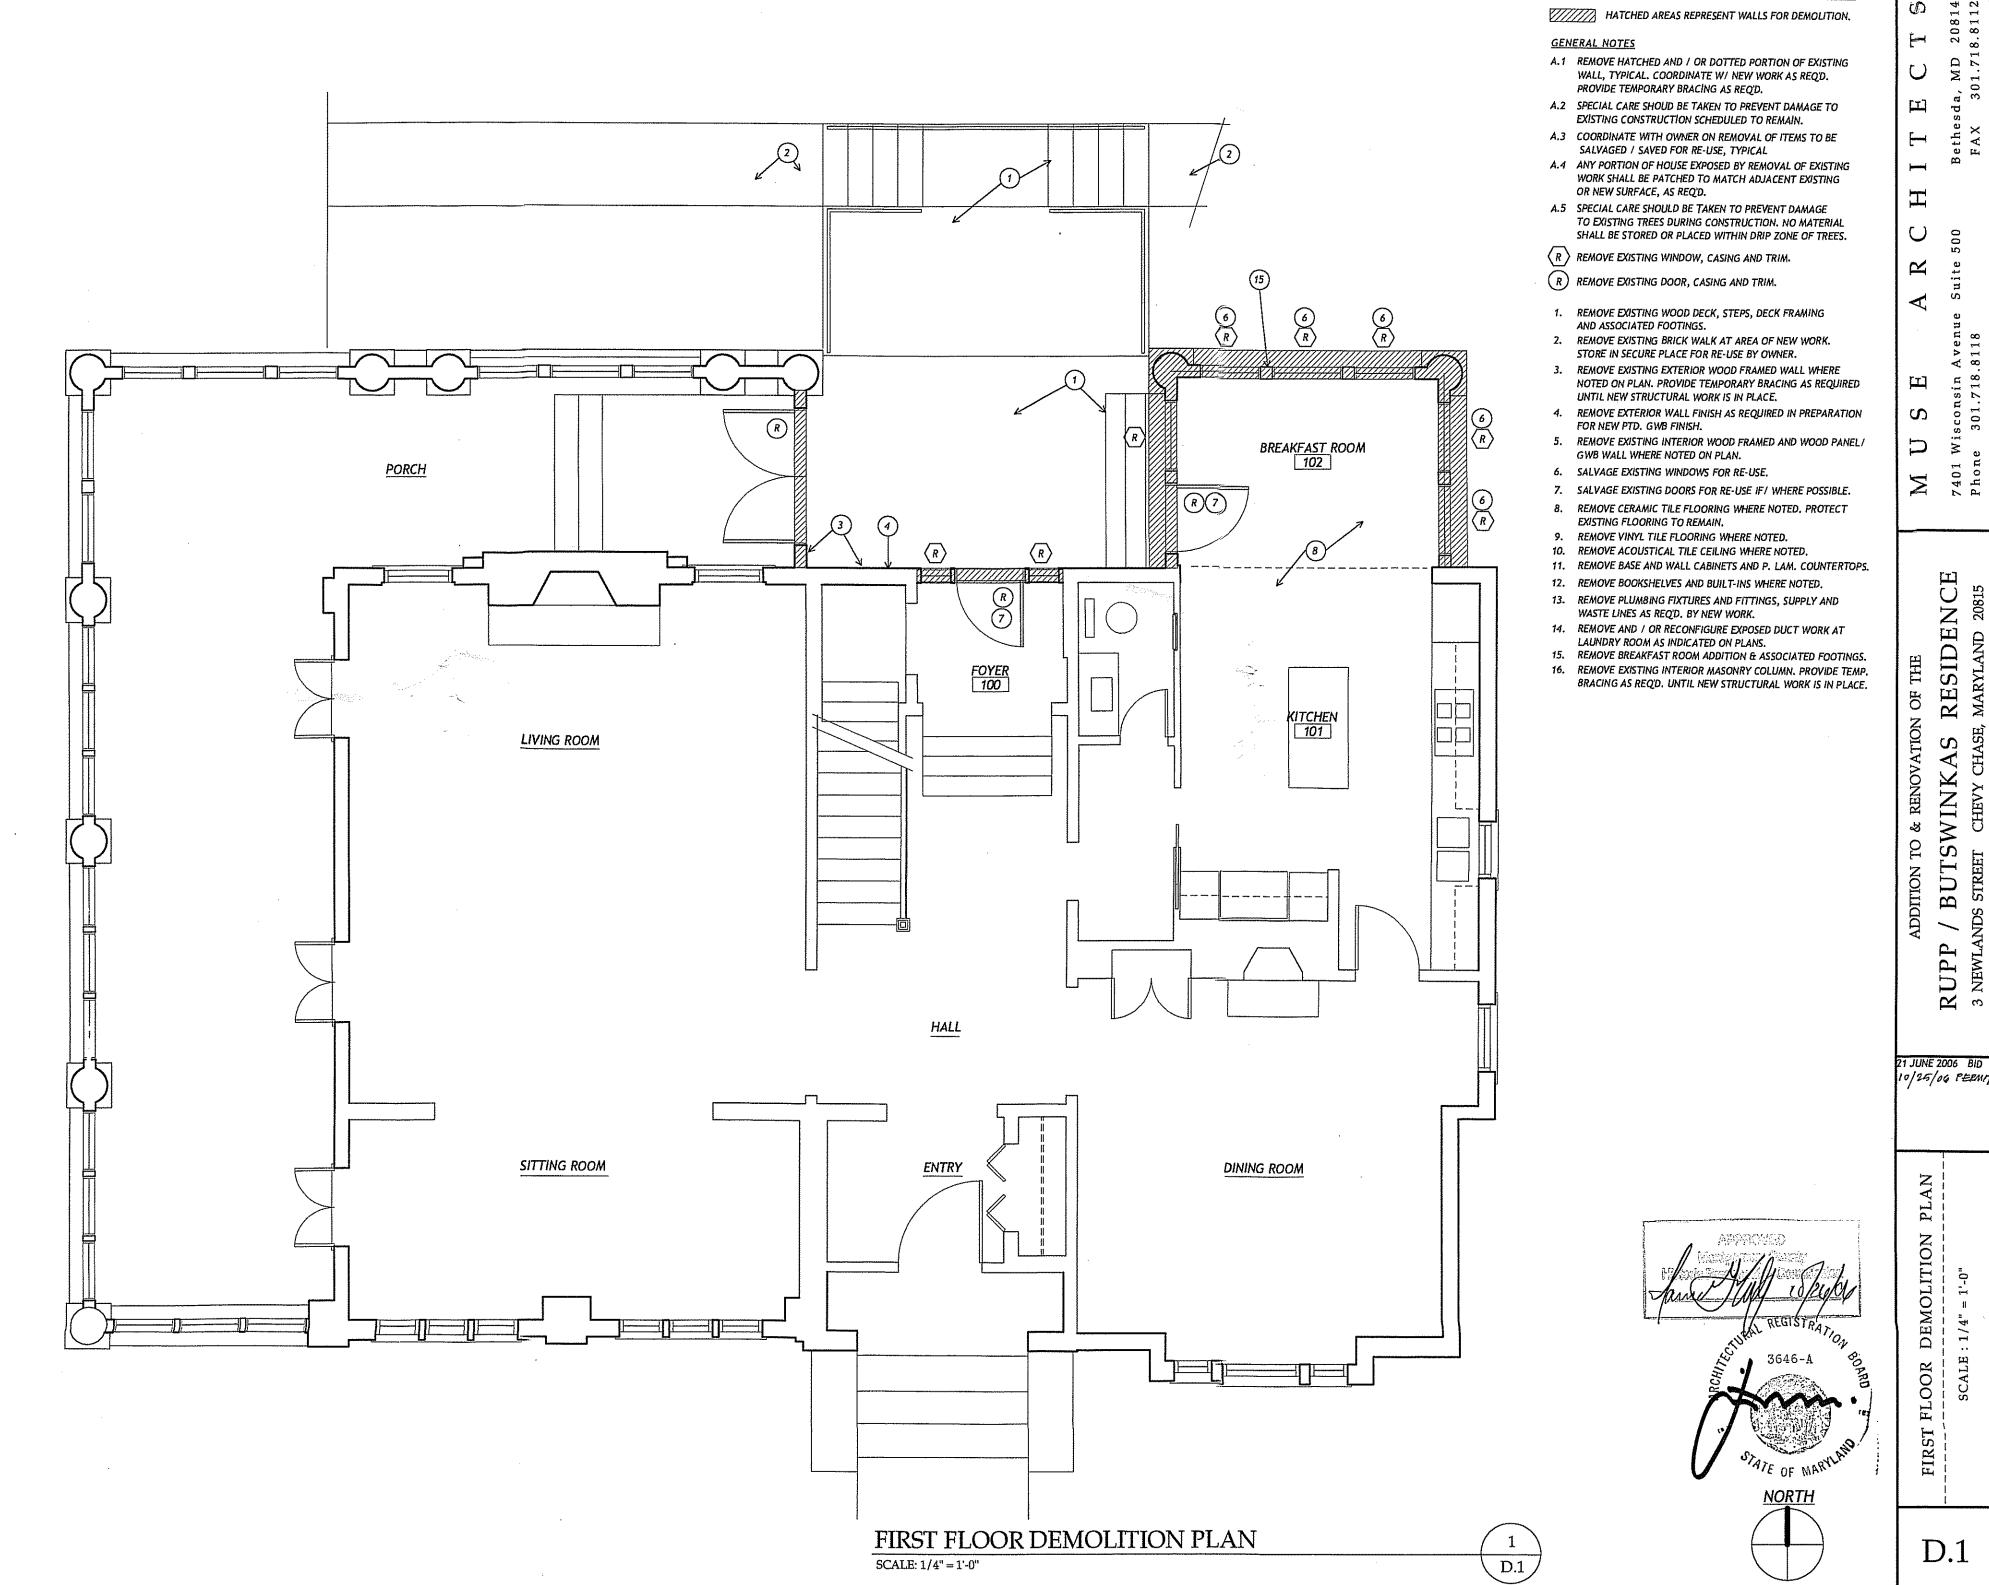

# **STAFF DISCUSSION**

At the October 24, 2001 HPC meeting the Commission approved a HAWP for window replacement, rear additions, and other rear alterations. The alterations to the front of the house removed non-historic incompatible features and replaced them with more compatible materials and enhancing the integrity of the streetscape. The rear alterations consisted of a 1-story addition, a 2-story addition, and a deck between the two additions. This proposal is to remove the 2002 1-story addition and deck and replace them with a larger 1-story addition and a new deck.

The lot coverage would increase by approximately 277 SF, materials and design are proposed to be the same as the existing new additions, and no additional basement space will be added. On Circle 8 it can be seen that the new addition extends no farther into the rear yard than the existing deck. The only aspect of the proposed new addition that merits discussion is the fact that it does extend beyond the width of the house and will be visible from the public right-of-way. As seen in the south elevation on Circle 14, the new addition will extend 6 feet beyond the side of the historic house. This portion of the addition contains a door and wood stoop and should read as an enclosed porch. The new addition will also connect the existing enclosed porch and the breakfast room allowing for more interior circulation.

THE PROPOSED WIRK REMOVES THE PREVIOUS BREAKFAST ROOM AND DECK ADDITION,
ENLARGES THE EXISTING BREAKFAST ROOM AND ENCLOSES A MVD ROOM LINK
BETWEEN THE EXISTING PORCH, FOYER AND PROPOSED ADDITION.

WHERE VISITING, THE NEW WORK WILL BESEEN AS CONSISTENT WITHE EXISTING
DESIGN VOCABULARY OF THE HOUSE IN SCALE FINTERIAL FRINGH.