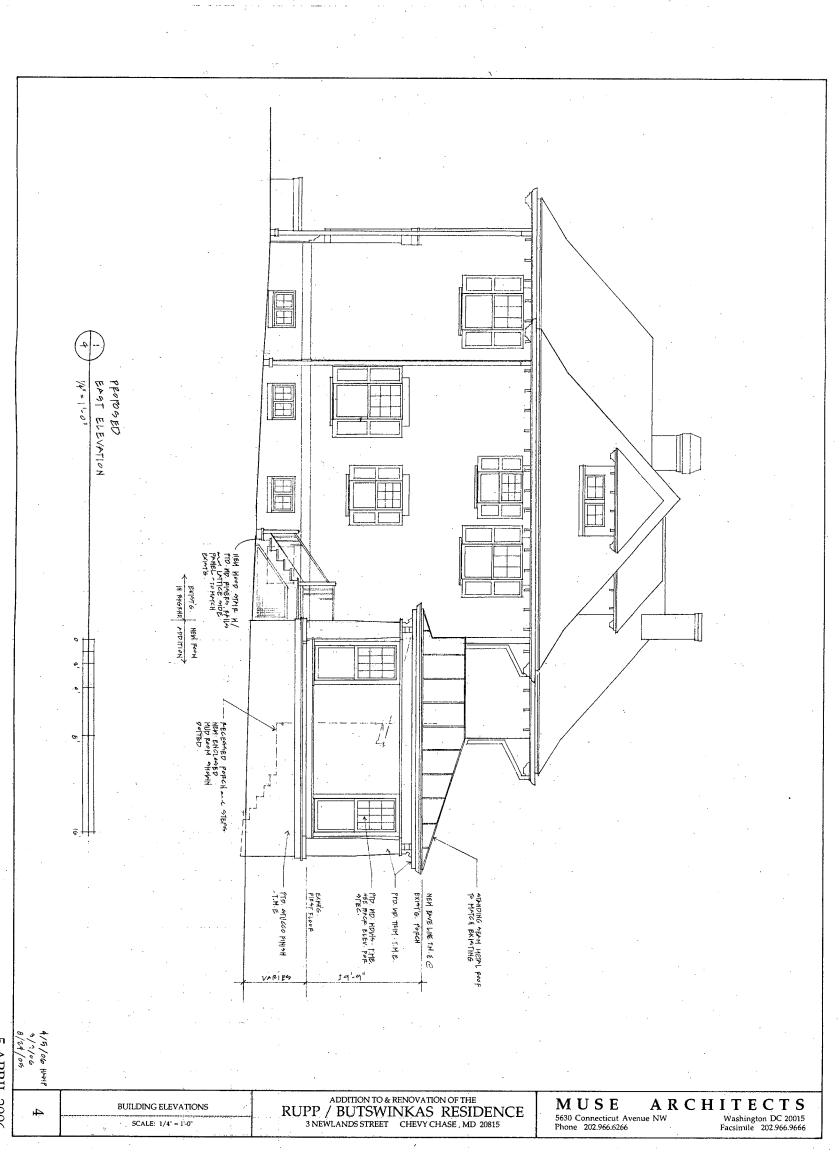

The lot coverage would increase by approximately 277 SF, materials and design are proposed to be the same as the existing new additions, and no additional basement space will be added. On Circle 8 it can be seen that the new addition extends no farther into the rear yard than the existing deck. The only aspect of the proposed new addition that merits discussion is the fact that it does extend beyond the width of the house and will be visible from the public right-of-way. As seen in the south elevation on Circle 14, the new addition will extend 6 feet beyond the side of the historic house. This portion of the addition contains a door and wood stoop and should read as an enclosed porch. The new addition will also connect the existing enclosed porch and the breakfast room allowing for more interior circulation.

The proposed new addition is 1-story, placed at the rear of the house, and compatible. The mass of the historic house is still evident despite the slight wrapping of the corner and helps in the differentiation from the historic house. All of the proposed materials are the same as those in the remaining HPC approved addition. This project is in keeping with the *Guidelines* set forth for contributing resources in the Chevy Chase Village Historic District. Staff is recommending approval.