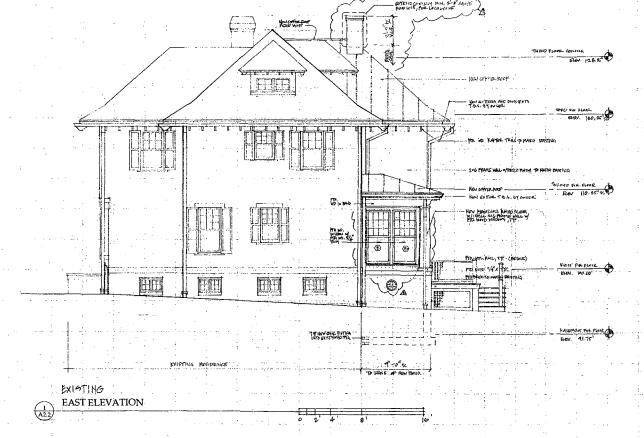

MUSE ARCHITECTS

5630 Connecticut Avenue N

Washington DC 20015 Facsimile 202 966,9666

5 APRIL 2006

T: NOVEMBER 16, 2001

EAST ELEVATION CO

ADDITION TO AND RENOVATION OF THE RUPP/BUTSWINKAS RESIDENCE
3 NEWLANDS STREET CHEVY CHASE, MARYLAND