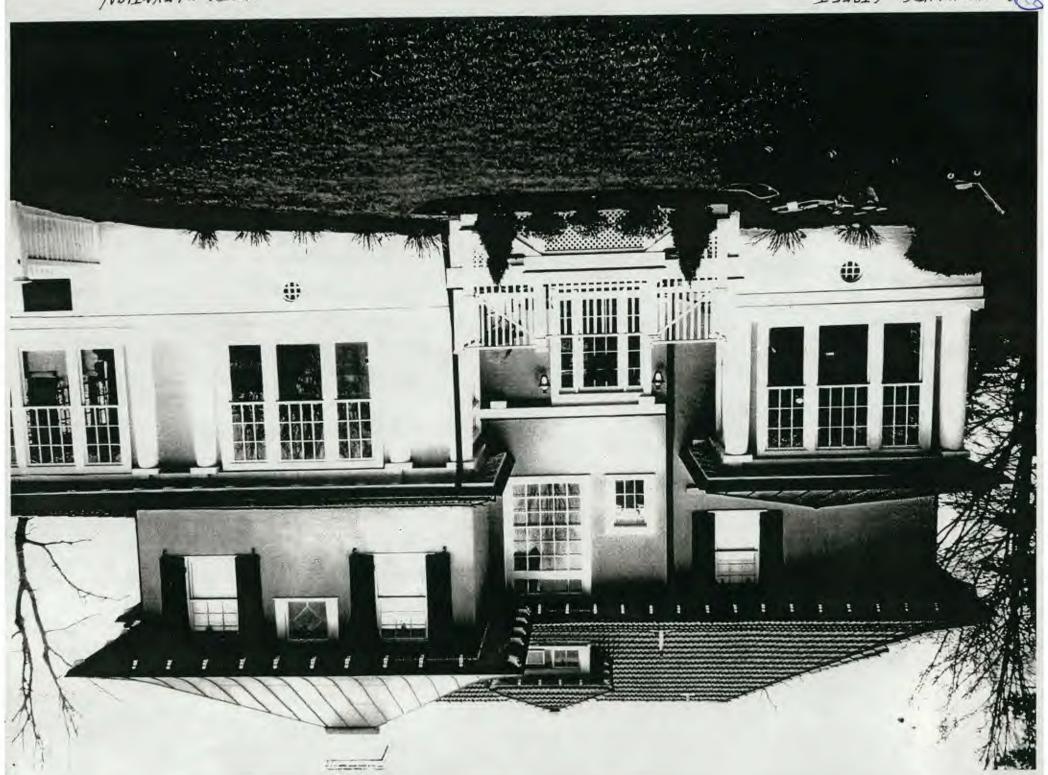

# ARCHITECTURAL DESCRIPTION

SIGNIFICANCE:

Contributing Resource within the Chevy Chase Village Historic District

STYLE:

Craftsman

DATE:

c.1918

This property is one of the three large Craftsman residences built before World War I and set on multiple lots along the north side of Newlands Street. The subject property is a contributing resource despite changes to the front façade due to the quality of design and the degree of remaining integrity of the overall structure. The house and garage sit on a large relatively flat 12,500 SF lot.

The lot coverage would increase by approximately 277 SF, materials and design are proposed to be the same as the existing new additions, and no additional basement space will be added. On Circle 8 it can be seen that the new addition extends no farther into the rear yard than the existing deck. The only aspect of the proposed new addition that merits discussion is the fact that it does extend beyond the width of the house and will be visible from the public right-of-way. As seen in the south elevation on Circle 14, the new addition will extend 6 feet beyond the side of the historic house. This portion of the addition contains a door and wood stoop and should read as an enclosed porch. The new addition will also connect the existing enclosed porch and the breakfast room allowing for more interior circulation.