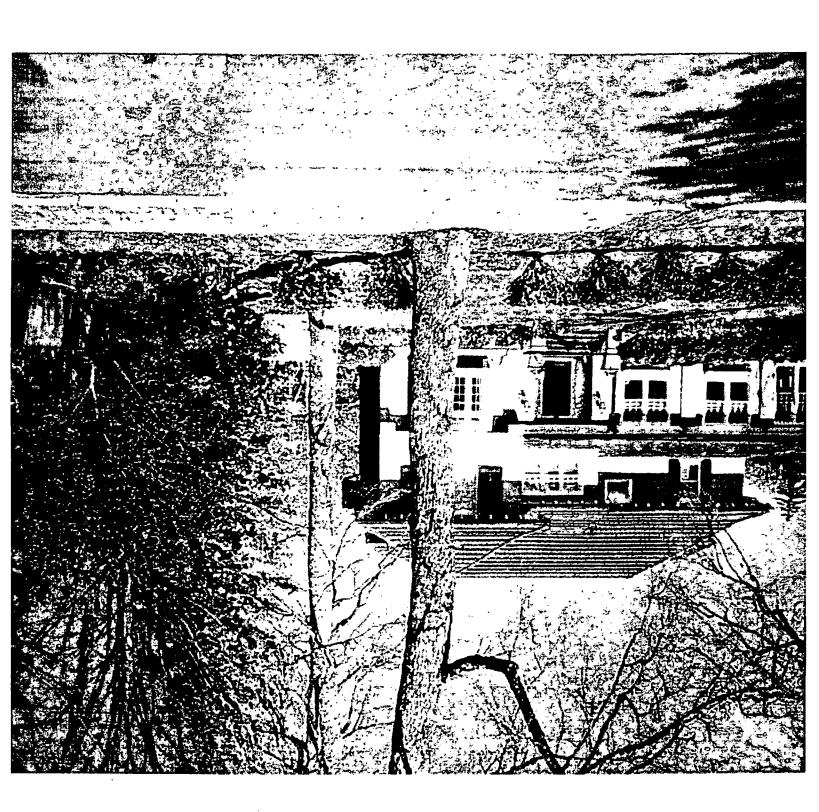

The lot coverage would increase by approximately 277 SF, materials and design are proposed to be the same as the existing new additions, and no additional basement space will be added. On Circle 8 it can be seen that the new addition extends no farther into the rear yard than the existing deck. The only aspect of the proposed new addition that merits discussion is the fact that it does extend beyond the width of the house and will be visible from the public right-of-way. As seen in the south elevation on Circle 14, the new addition will extend 6 feet beyond the side of the historic house. This portion of the addition contains a door and wood stoop and should read as an enclosed porch. The new addition will also connect the existing enclosed porch and the breakfast room allowing for more interior circulation.

The proposed new addition is 1-story, placed at the rear of the house, and compatible. The mass of the historic house is still evident despite the slight wrapping of the corner and helps in the differentiation from the historic house. All of the proposed materials are the same as those in the remaining HPC approved addition. This project is in keeping with the *Guidelines* set forth for contributing resources in the Chevy Chase Village Historic District. Staff is recommending approval.