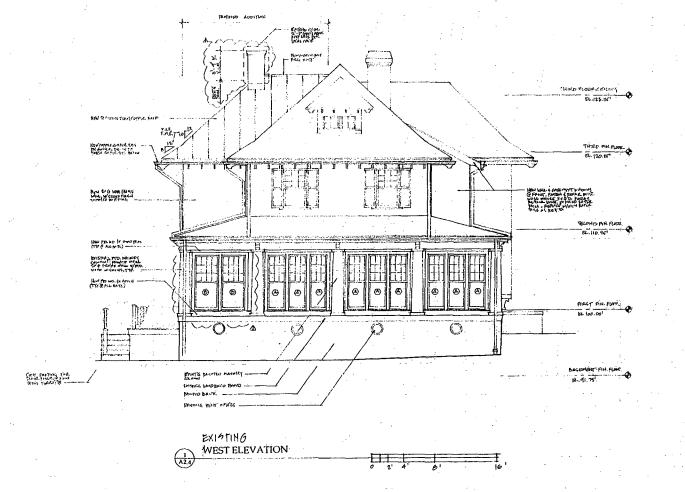

WEST ELEVATION SCALE: 1/4" = 1'-0" Brush The real

ADDITION TO AND RENOVATION OF THE RUPP/BUTSWINKAS RESIDENCE
3 NEWLANDS STREET CHEVY CHASE, MARYLAND

MUSE ARCHITECTS

Washington DC 20015 Facsimile 202.966.9666

RUPP/BUTSWINKAS RESIDENCE 3 NEWLANDS STREET CHEVY CHASE, MARYLAND

#15 PRISE STIN

WEST ELEVATION SCALE: 1/4" = 1'0"

NOVEMBER 16, 2001

5.1

5 APRIL 2006

4/5/06 HAMP

CHITECTS