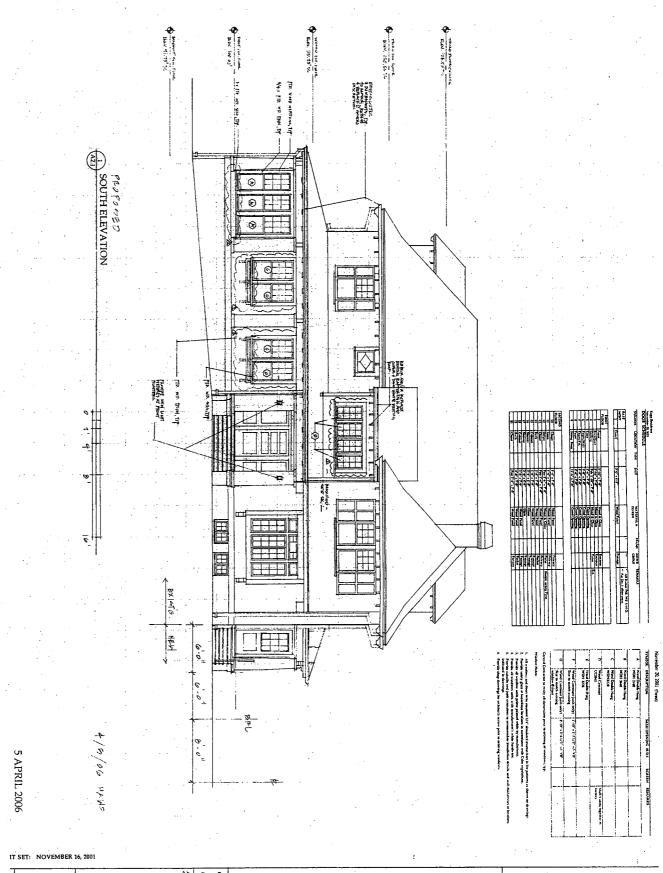

The lot coverage would increase by approximately 277 SF, materials and design are proposed to be the same as the existing new additions, and no additional basement space will be added. On Circle 8 it can be seen that the new addition extends no farther into the rear yard than the existing deck. The only aspect of the proposed new addition that merits discussion is the fact that it does extend beyond the width of the house and will be visible from the public right-of-way. As seen in the south elevation on Circle 14, the new addition will extend 6 feet beyond the side of the historic house. This portion of the addition contains a door and wood stoop and should read as an enclosed porch. The new addition will also connect the existing enclosed porch and the breakfast room allowing for more interior circulation.

MUSE ARCHITECTS

5630 Connecticut Avenue N

Washington DC 20015

SCALE: 1/4" = 1'-0"

ADDITION TO & RENOVATION OF THE RUPP / BUTSWINKAS RESIDENCE 3 NEWLANDS STREET CHEVY CHASE, MD 20815

ARCHITEC

PROPOSED SOUTH ELEVATION 9