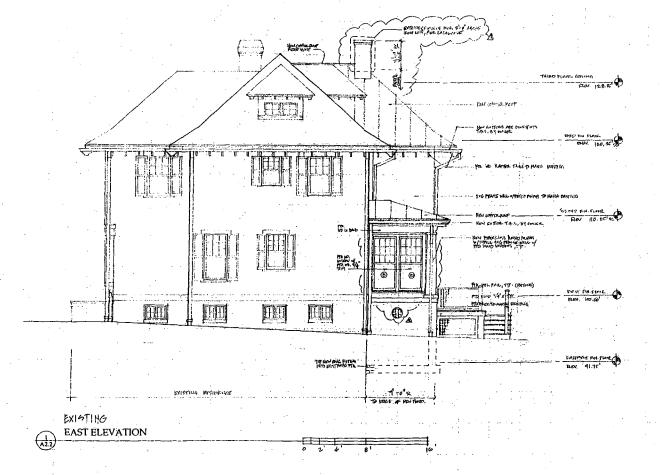

## PLANS AND ELEVATIONS

You must submit 2 copies of plans and elevations in a format no larger than 11" x 17". Plans on 8 1/2" x 11" paper are preferred.

- a. Schematic construction plans, with marked dimensions, indicating location, size and general type of walls, window and door openings, and other fixed features of both the existing resource(s) and the proposed work.
- Elevations (facades), with marked dimensions, clearly indicating proposed work in relation to existing construction and, when appropriate, context.
   All materials and fixtures proposed for the exterior must be noted on the elevations drawings. An existing and a proposed elevation drawing of each facade affected by the proposed work is required.

MUSE ARCHITECTS

5630 Connecticut Avenue N

Washington DC 20015 Facsimile 202 966,9666

5 APRIL 2006

T: NOVEMBER 16, 2001

EAST ELEVATION CO

ADDITION TO AND RENOVATION OF THE RUPP/BUTSWINKAS RESIDENCE
3 NEWLANDS STREET CHEVY CHASE, MARYLAND