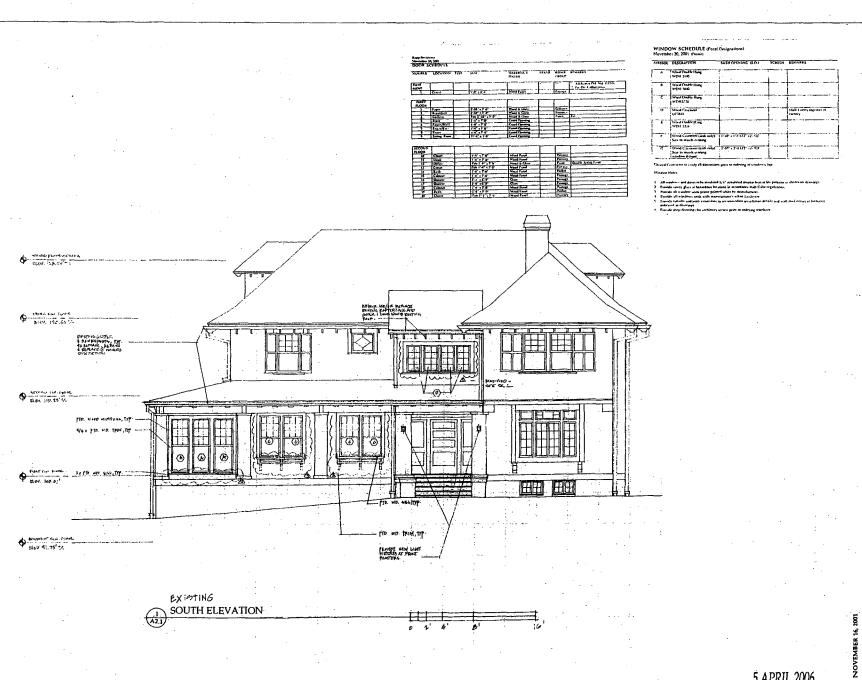

# **STAFF DISCUSSION**

At the October 24, 2001 HPC meeting the Commission approved a HAWP for window replacement, rear additions, and other rear alterations. The alterations to the front of the house removed non-historic incompatible features and replaced them with more compatible materials and enhancing the integrity of the streetscape. The rear alterations consisted of a 1-story addition, a 2-story addition, and a deck between the two additions. This proposal is to remove the 2002 1-story addition and deck and replace them with a larger 1-story addition and a new deck.

The lot coverage would increase by approximately 277 SF, materials and design are proposed to be the same as the existing new additions, and no additional basement space will be added. On Circle 8 it can be seen that the new addition extends no farther into the rear yard than the existing deck. The only aspect of the proposed new addition that merits discussion is the fact that it does extend beyond the width of the house and will be visible from the public right-of-way. As seen in the south elevation on Circle 14, the new addition will extend 6 feet beyond the side of the historic house. This portion of the addition contains a door and wood stoop and should read as an enclosed porch. The new addition will also connect the existing enclosed porch and the breakfast room allowing for more interior circulation.

The proposed new addition is 1-story, placed at the rear of the house, and compatible. The mass of the historic house is still evident despite the slight wrapping of the corner and helps in the differentiation from the historic house. All of the proposed materials are the same as those in the remaining HPC approved addition. This project is in keeping with the *Guidelines* set forth for contributing resources in the Chevy Chase Village Historic District. Staff is recommending approval.