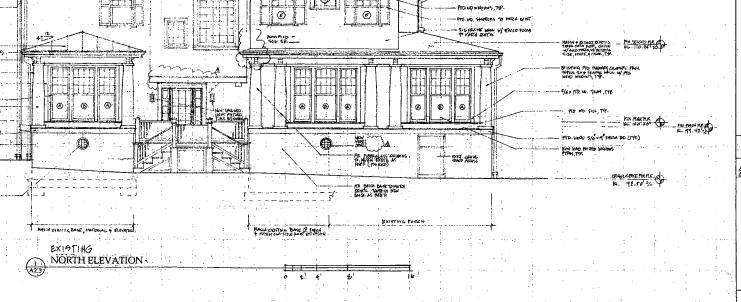

The lot coverage would increase by approximately 277 SF, materials and design are proposed to be the same as the existing new additions, and no additional basement space will be added. On Circle 8 it can be seen that the new addition extends no farther into the rear yard than the existing deck. The only aspect of the proposed new addition that merits discussion is the fact that it does extend beyond the width of the house and will be visible from the public right-of-way. As seen in the south elevation on Circle 14, the new addition will extend 6 feet beyond the side of the historic house. This portion of the addition contains a door and wood stoop and should read as an enclosed porch. The new addition will also connect the existing enclosed porch and the breakfast room allowing for more interior circulation.

CONTRACTOR SHALL FOLLOW CURRENT MONTGOMERY COUNTY REGULATIONS AND REQUIREMENTS FOR RADON MITIGATION AS REQUIRED, TYPICAL.

5 APRIL 2006

ALTERNATE NORTH ELEVATION

ADDITION TO AND RENOVATION OF THE RUPP/BUTSWINKAS RESIDENCE
3 NEWLANDS STREET CHEVY CHASE, MARYLAND