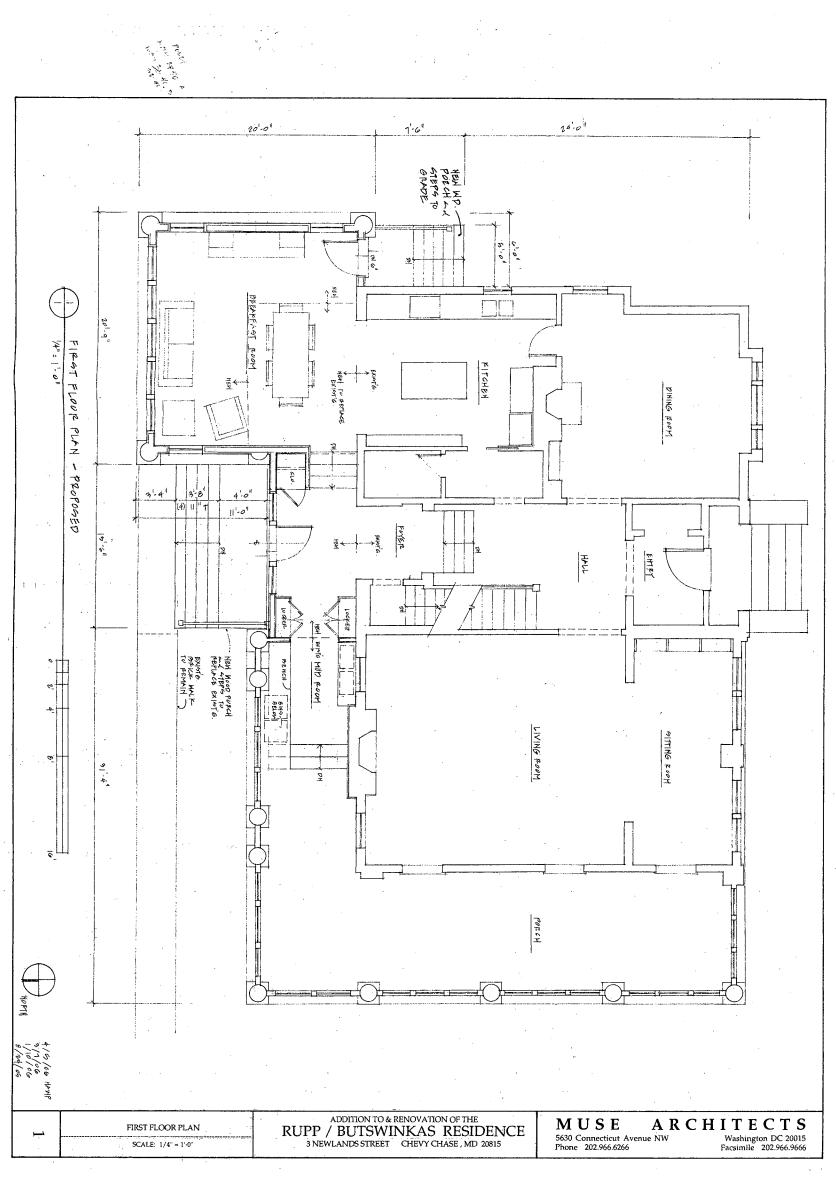

# **STAFF DISCUSSION**

At the October 24, 2001 HPC meeting the Commission approved a HAWP for window replacement, rear additions, and other rear alterations. The alterations to the front of the house removed non-historic incompatible features and replaced them with more compatible materials and enhancing the integrity of the streetscape. The rear alterations consisted of a 1-story addition, a 2-story addition, and a deck between the two additions. This proposal is to remove the 2002 1-story addition and deck and replace them with a larger 1-story addition and a new deck.

The lot coverage would increase by approximately 277 SF, materials and design are proposed to be the same as the existing new additions, and no additional basement space will be added. On Circle 8 it can be seen that the new addition extends no farther into the rear yard than the existing deck. The only aspect of the proposed new addition that merits discussion is the fact that it does extend beyond the width of the house and will be visible from the public right-of-way. As seen in the south elevation on Circle 14, the new addition will extend 6 feet beyond the side of the historic house. This portion of the addition contains a door and wood stoop and should read as an enclosed porch. The new addition will also connect the existing enclosed porch and the breakfast room allowing for more interior circulation.

The proposed new addition is 1-story, placed at the rear of the house, and compatible. The mass of the historic house is still evident despite the slight wrapping of the corner and helps in the differentiation from the historic house. All of the proposed materials are the same as those in the remaining HPC approved addition. This project is in keeping with the *Guidelines* set forth for contributing resources in the Chevy Chase Village Historic District. Staff is recommending approval.

THE PROPOSED WIRK REMOVES THE PREVIOUS BREAKFAST ROOM AND DECK ADDITION,
ENLARGES THE EXISTING BREAKFAST ROOM AND ENCLOSES A MVD ROOM LINK
BETWEEN THE EXISTING PORCH, FOYER AND PROPOSED ADDITION.

WHERE VISITING, THE NEW WORK WILL BESEEN AS CONSISTENT WITHE EXISTING
DESIGN VOCABULARY OF THE HOUSE IN SCALE FINTERIAL FRINGH.