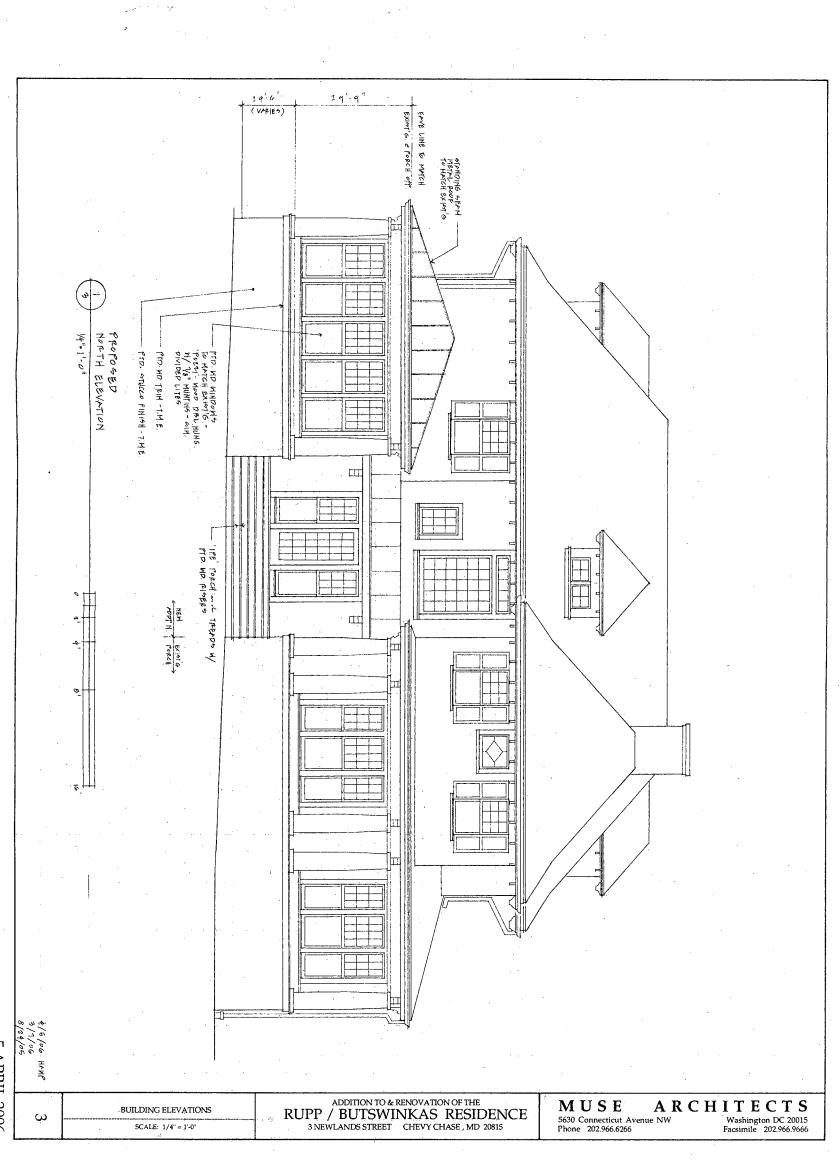

The lot coverage would increase by approximately 277 SF, materials and design are proposed to be the same as the existing new additions, and no additional basement space will be added. On Circle 8 it can be seen that the new addition extends no farther into the rear yard than the existing deck. The only aspect of the proposed new addition that merits discussion is the fact that it does extend beyond the width of the house and will be visible from the public right-of-way. As seen in the south elevation on Circle 14, the new addition will extend 6 feet beyond the side of the historic house. This portion of the addition contains a door and wood stoop and should read as an enclosed porch. The new addition will also connect the existing enclosed porch and the breakfast room allowing for more interior circulation.

The proposed new addition is 1-story, placed at the rear of the house, and compatible. The mass of the historic house is still evident despite the slight wrapping of the corner and helps in the differentiation from the historic house. All of the proposed materials are the same as those in the remaining HPC approved addition. This project is in keeping with the *Guidelines* set forth for contributing resources in the Chevy Chase Village Historic District. Staff is recommending approval.