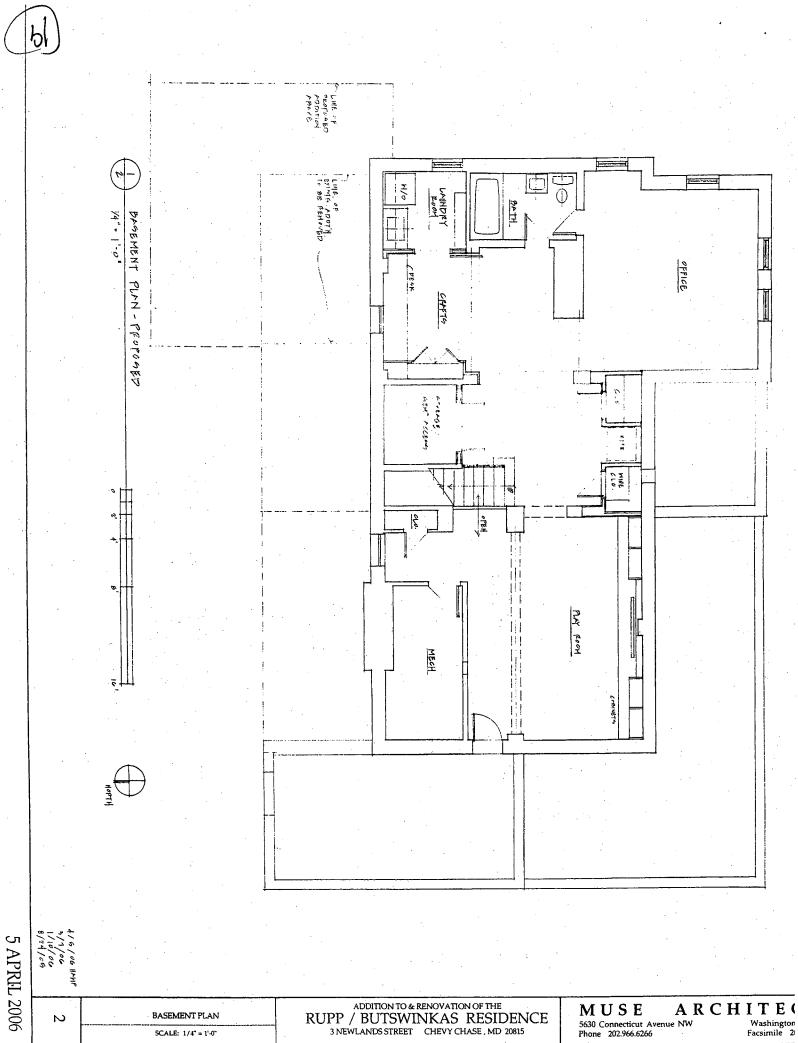

# **STAFF DISCUSSION**

At the October 24, 2001 HPC meeting the Commission approved a HAWP for window replacement, rear additions, and other rear alterations. The alterations to the front of the house removed non-historic incompatible features and replaced them with more compatible materials and enhancing the integrity of the streetscape. The rear alterations consisted of a 1-story addition, a 2-story addition, and a deck between the two additions. This proposal is to remove the 2002 1-story addition and deck and replace them with a larger 1-story addition and a new deck.

The lot coverage would increase by approximately 277 SF, materials and design are proposed to be the same as the existing new additions, and no additional basement space will be added. On Circle 8 it can be seen that the new addition extends no farther into the rear yard than the existing deck. The only aspect of the proposed new addition that merits discussion is the fact that it does extend beyond the width of the house and will be visible from the public right-of-way. As seen in the south elevation on Circle 14, the new addition will extend 6 feet beyond the side of the historic house. This portion of the addition contains a door and wood stoop and should read as an enclosed porch. The new addition will also connect the existing enclosed porch and the breakfast room allowing for more interior circulation.