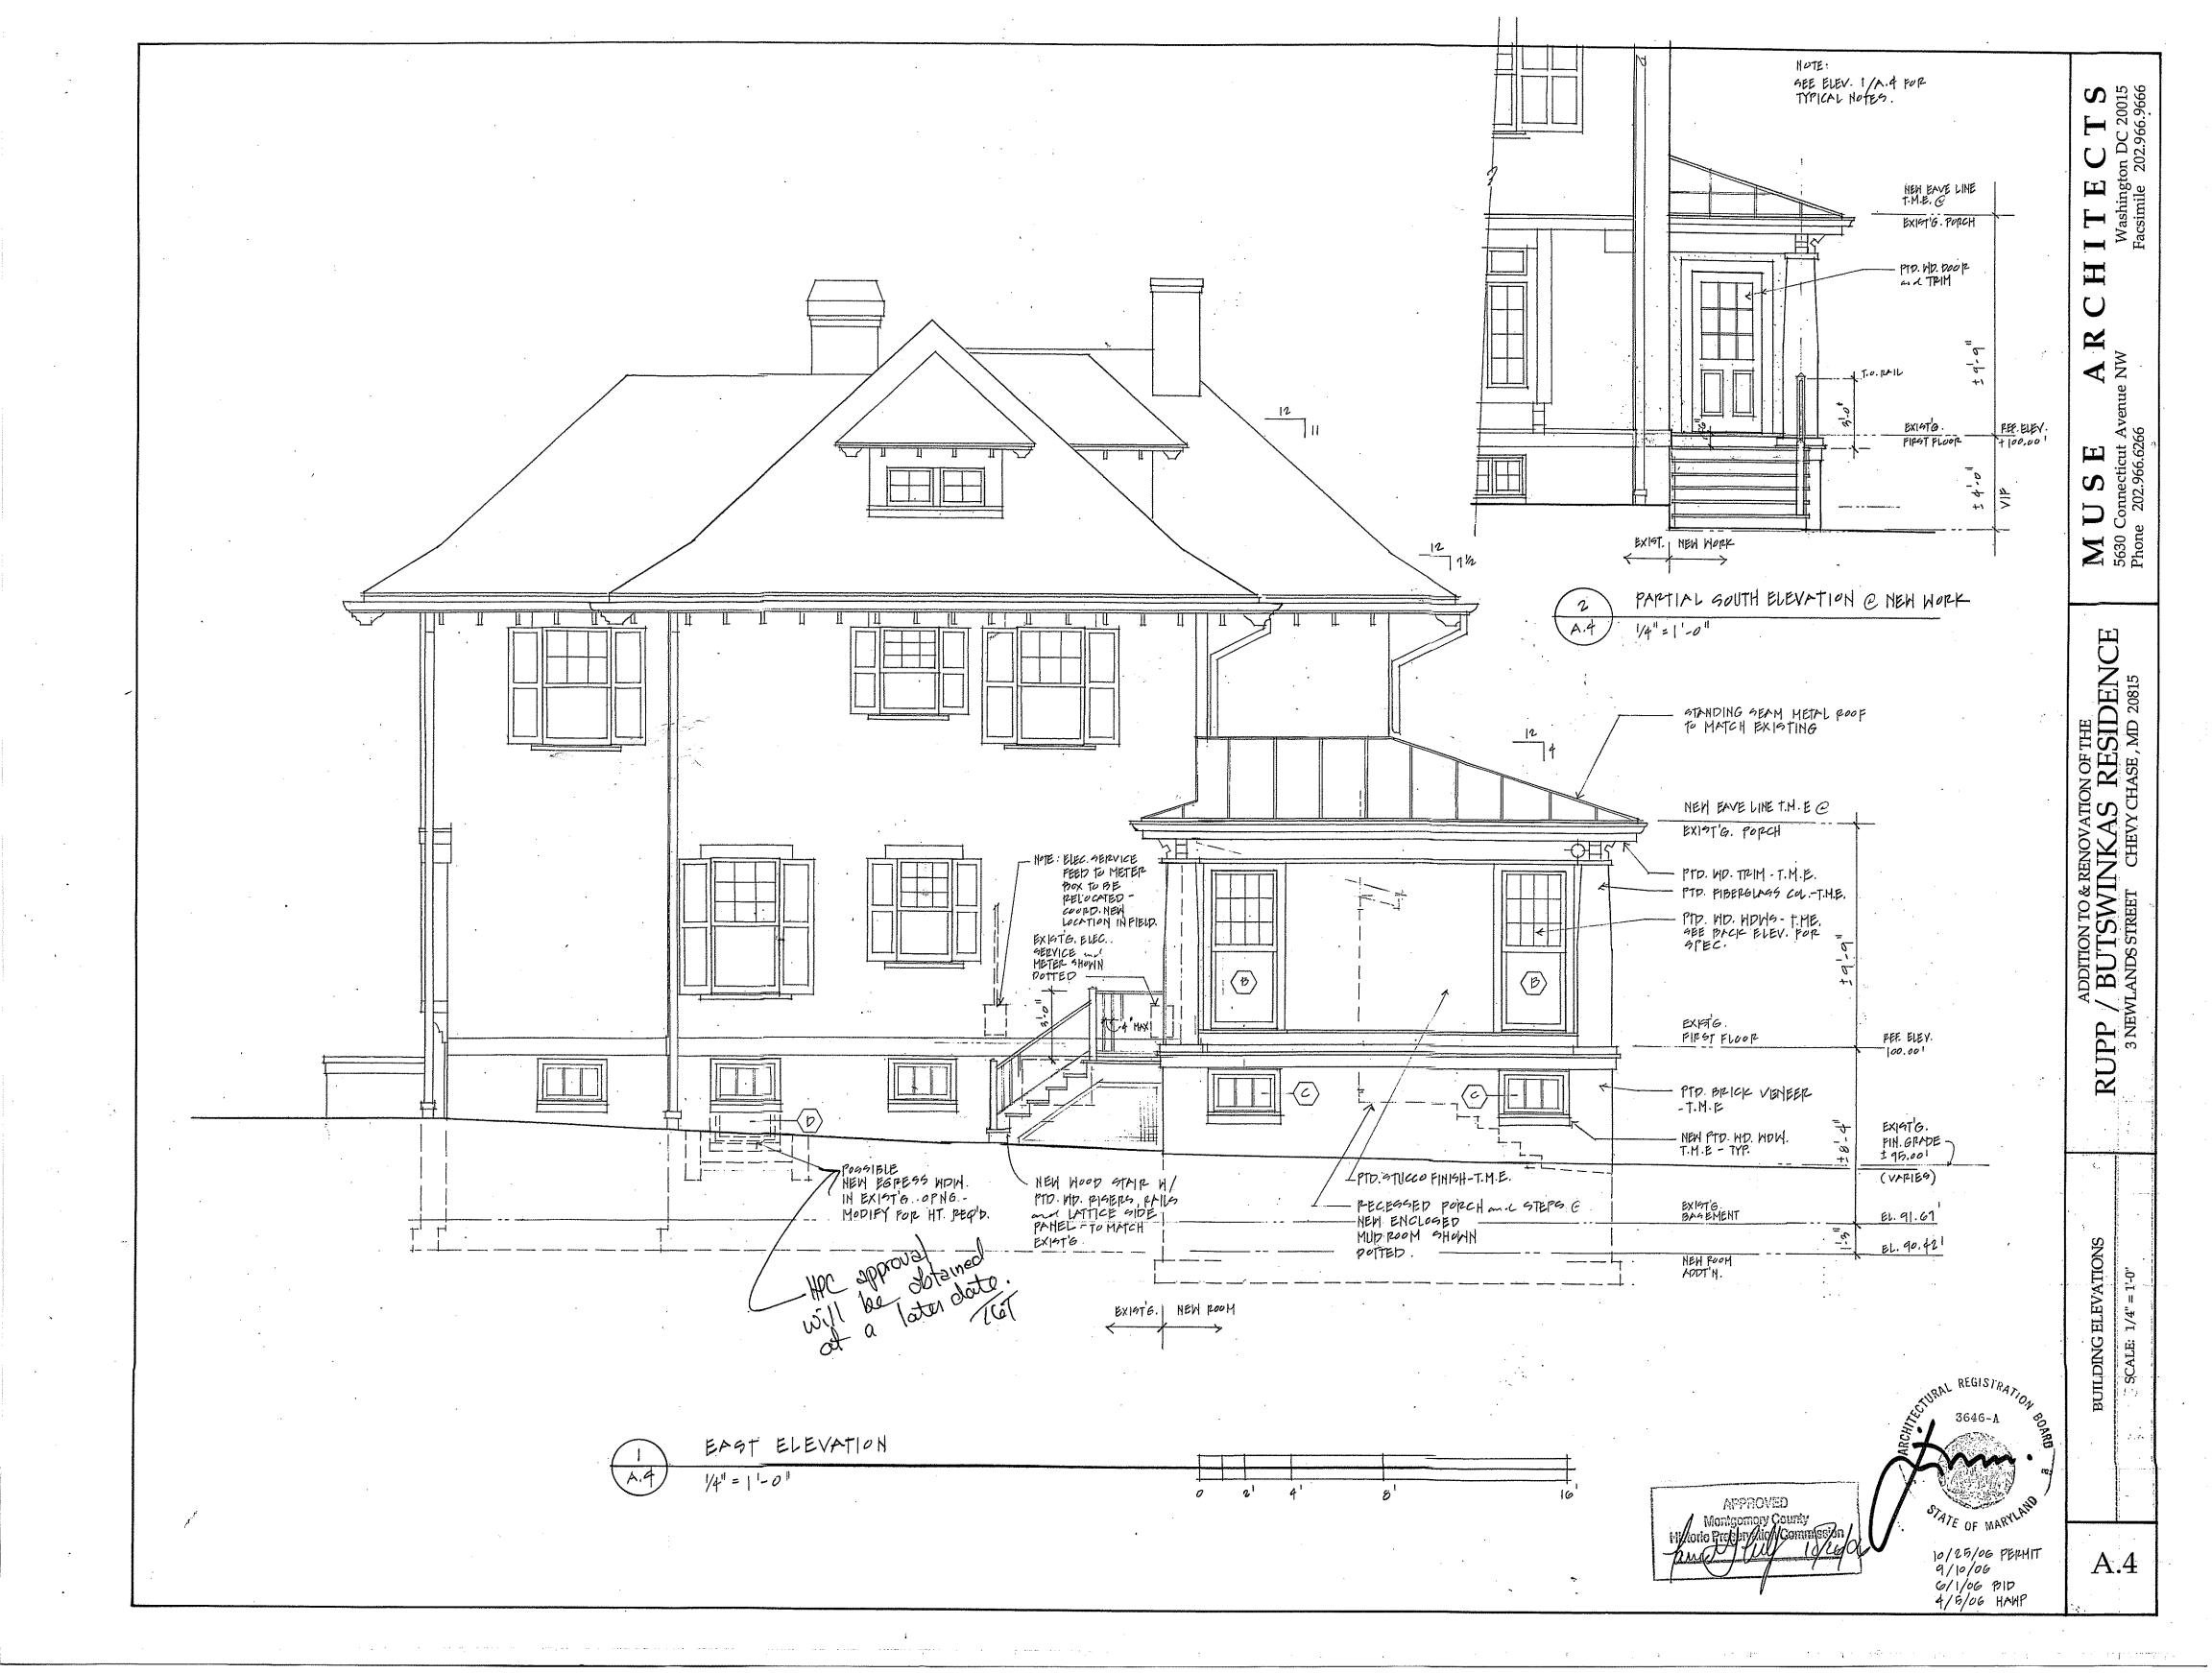

The lot coverage would increase by approximately 277 SF, materials and design are proposed to be the same as the existing new additions, and no additional basement space will be added. On Circle 8 it can be seen that the new addition extends no farther into the rear yard than the existing deck. The only aspect of the proposed new addition that merits discussion is the fact that it does extend beyond the width of the house and will be visible from the public right-of-way. As seen in the south elevation on Circle 14, the new addition will extend 6 feet beyond the side of the historic house. This portion of the addition contains a door and wood stoop and should read as an enclosed porch. The new addition will also connect the existing enclosed porch and the breakfast room allowing for more interior circulation.

The proposed new addition is 1-story, placed at the rear of the house, and compatible. The mass of the historic house is still evident despite the slight wrapping of the corner and helps in the differentiation from the historic house. All of the proposed materials are the same as those in the remaining HPC approved addition. This project is in keeping with the *Guidelines* set forth for contributing resources in the Chevy Chase Village Historic District. Staff is recommending approval.