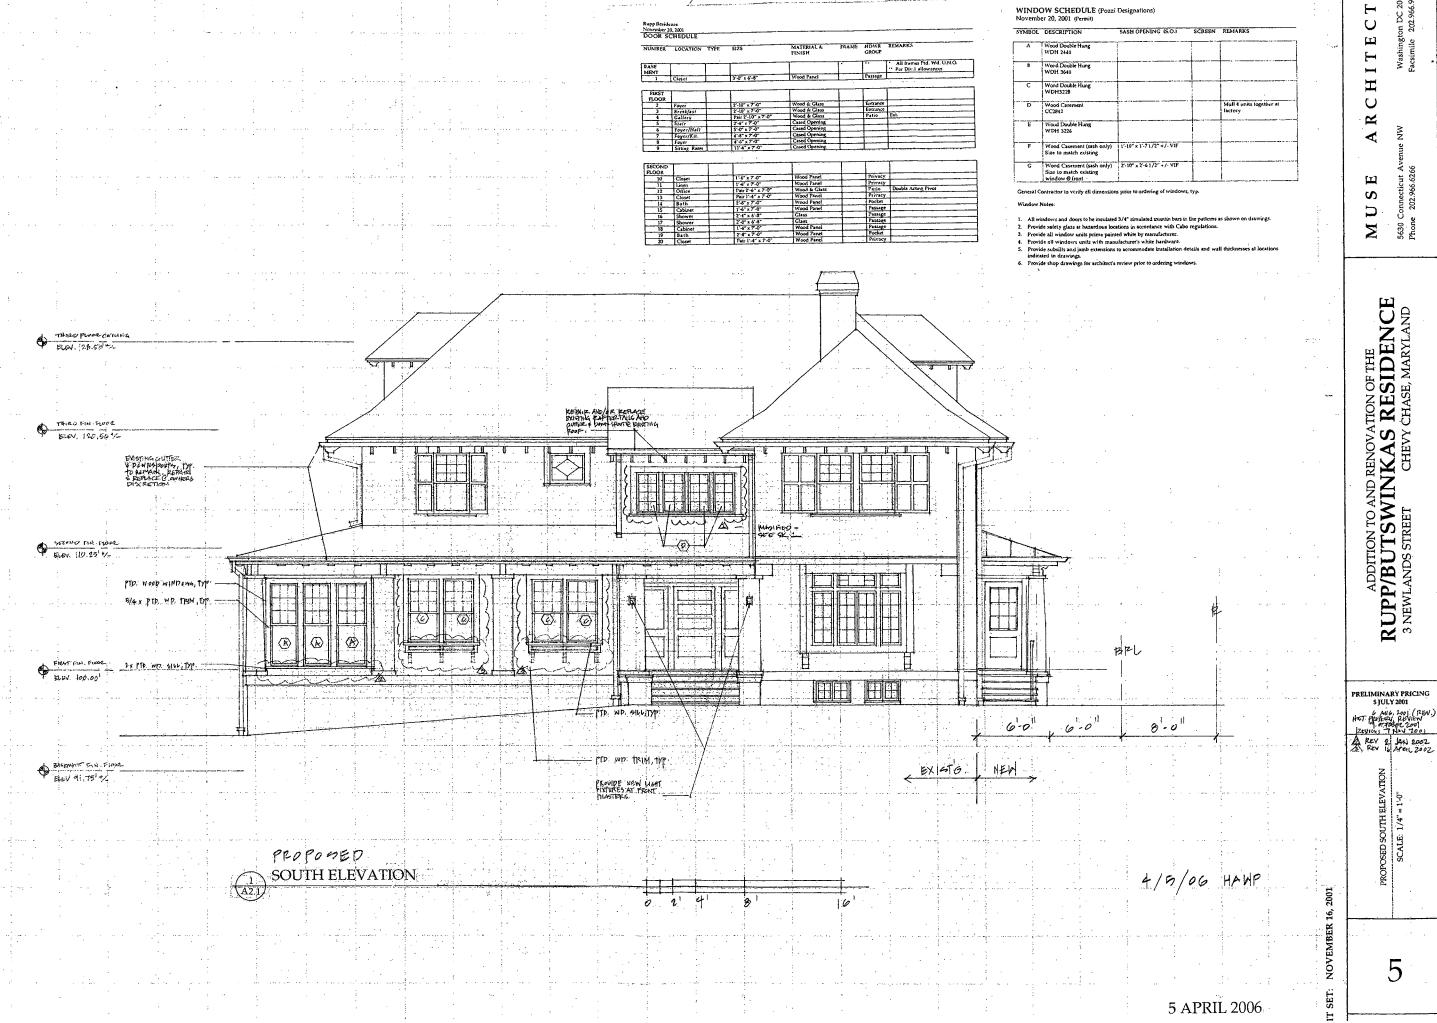

The lot coverage would increase by approximately 277 SF, materials and design are proposed to be the same as the existing new additions, and no additional basement space will be added. On Circle 8 it can be seen that the new addition extends no farther into the rear yard than the existing deck. The only aspect of the proposed new addition that merits discussion is the fact that it does extend beyond the width of the house and will be visible from the public right-of-way. As seen in the south elevation on Circle 14, the new addition will extend 6 feet beyond the side of the historic house. This portion of the addition contains a door and wood stoop and should read as an enclosed porch. The new addition will also connect the existing enclosed porch and the breakfast room allowing for more interior circulation.

MUSE ARCHITECTS

5630 Connecticut Avenue N

Washington DC 20015

SCALE: 1/4" = 1'-0"

ADDITION TO & RENOVATION OF THE RUPP / BUTSWINKAS RESIDENCE 3 NEWLANDS STREET CHEVY CHASE, MD 20815

ARCHITEC

PROPOSED SOUTH ELEVATION 9