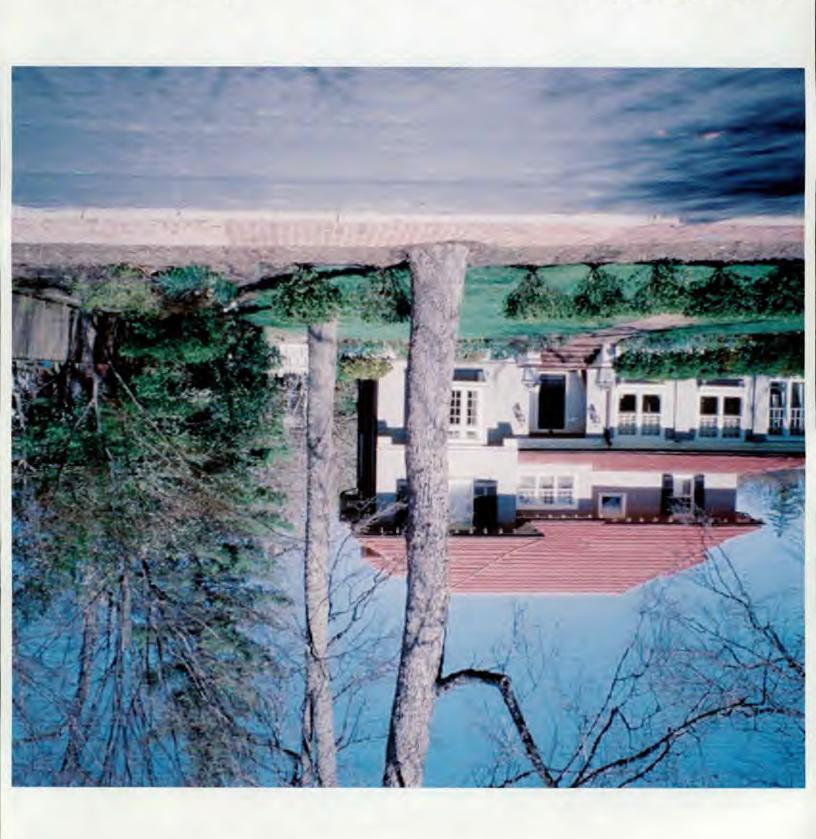

CONTRACTOR SHALL FOLLOW CURRENT MONTGOMERY COUNTY REGULATIONS AND REQUIREMENTS FOR RADON MITIGATION AS REQUIRED, TYPICAL.

5 APRIL 2006

ALTERNATE NORTH ELEVATION

ADDITION TO AND RENOVATION OF THE RUPP/BUTSWINKAS RESIDENCE
3 NEWLANDS STREET CHEVY CHASE, MARYLAND