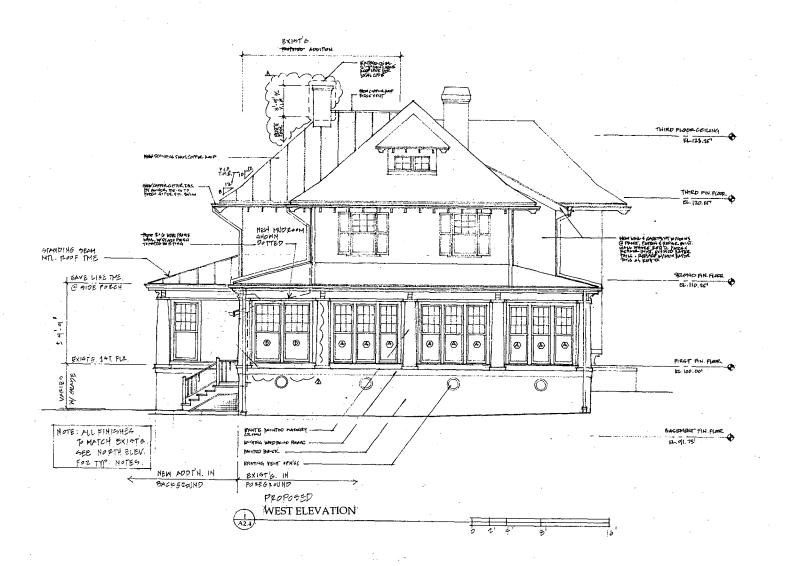

WEST ELEVATION SCALE: 1/4" = 1'-0" Brush The real

ADDITION TO AND RENOVATION OF THE RUPP/BUTSWINKAS RESIDENCE
3 NEWLANDS STREET CHEVY CHASE, MARYLAND

MUSE ARCHITECTS

Washington DC 20015 Facsimile 202.966.9666

RUPP/BUTSWINKAS RESIDENCE 3 NEWLANDS STREET CHEVY CHASE, MARYLAND

#15 PRISE STIN

WEST ELEVATION SCALE: 1/4" = 1'0"

NOVEMBER 16, 2001

5.1

5 APRIL 2006

4/5/06 HAMP

CHITECTS