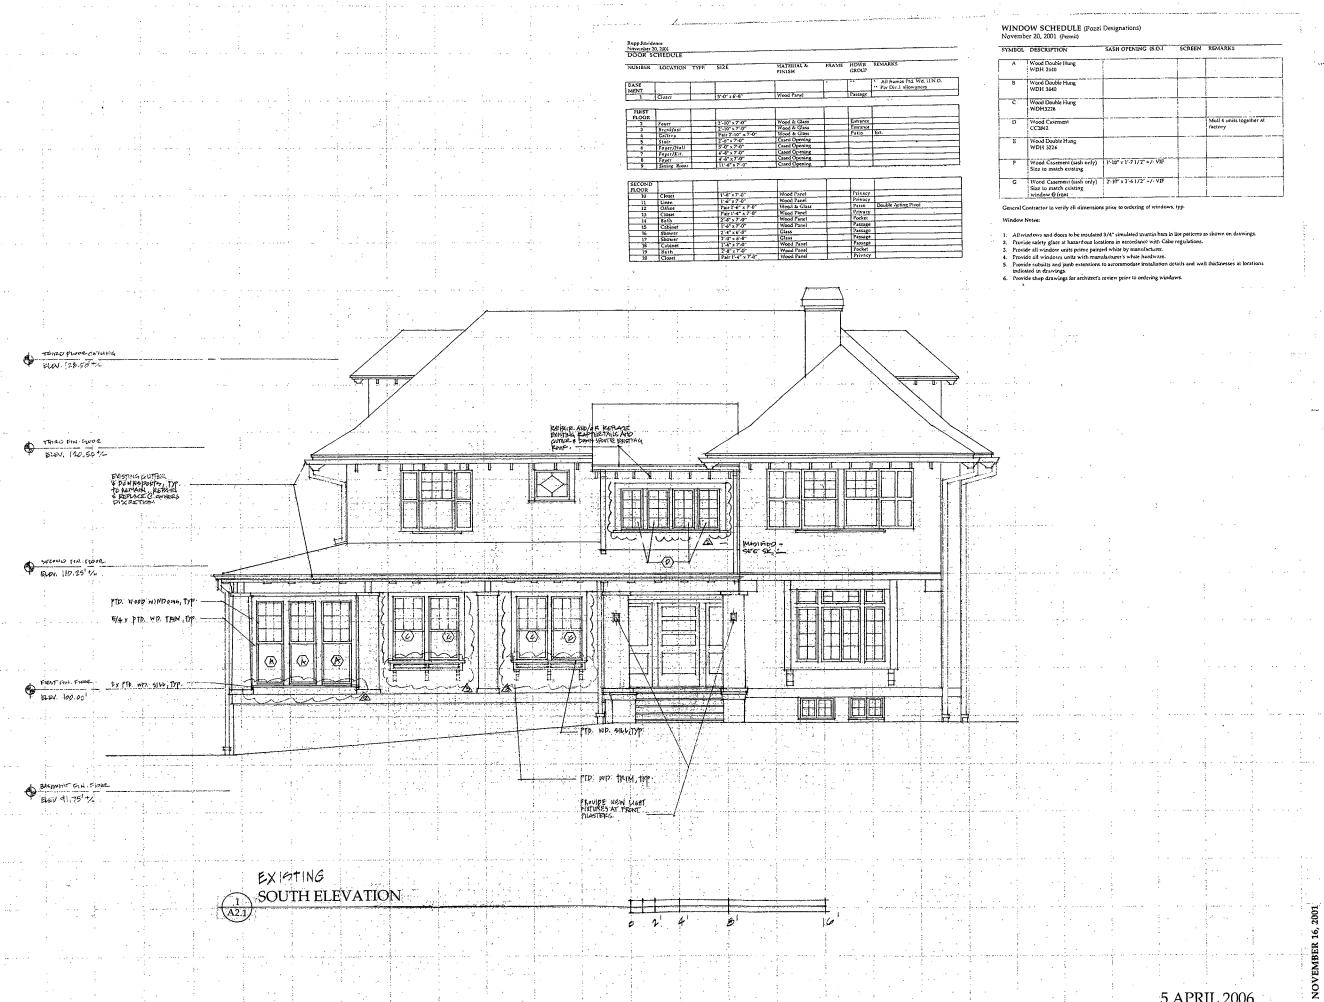

# **STAFF DISCUSSION**

At the October 24, 2001 HPC meeting the Commission approved a HAWP for window replacement, rear additions, and other rear alterations. The alterations to the front of the house removed non-historic incompatible features and replaced them with more compatible materials and enhancing the integrity of the streetscape. The rear alterations consisted of a 1-story addition, a 2-story addition, and a deck between the two additions. This proposal is to remove the 2002 1-story addition and deck and replace them with a larger 1-story addition and a new deck.

The lot coverage would increase by approximately 277 SF, materials and design are proposed to be the same as the existing new additions, and no additional basement space will be added. On Circle 8 it can be seen that the new addition extends no farther into the rear yard than the existing deck. The only aspect of the proposed new addition that merits discussion is the fact that it does extend beyond the width of the house and will be visible from the public right-of-way. As seen in the south elevation on Circle 14, the new addition will extend 6 feet beyond the side of the historic house. This portion of the addition contains a door and wood stoop and should read as an enclosed porch. The new addition will also connect the existing enclosed porch and the breakfast room allowing for more interior circulation.