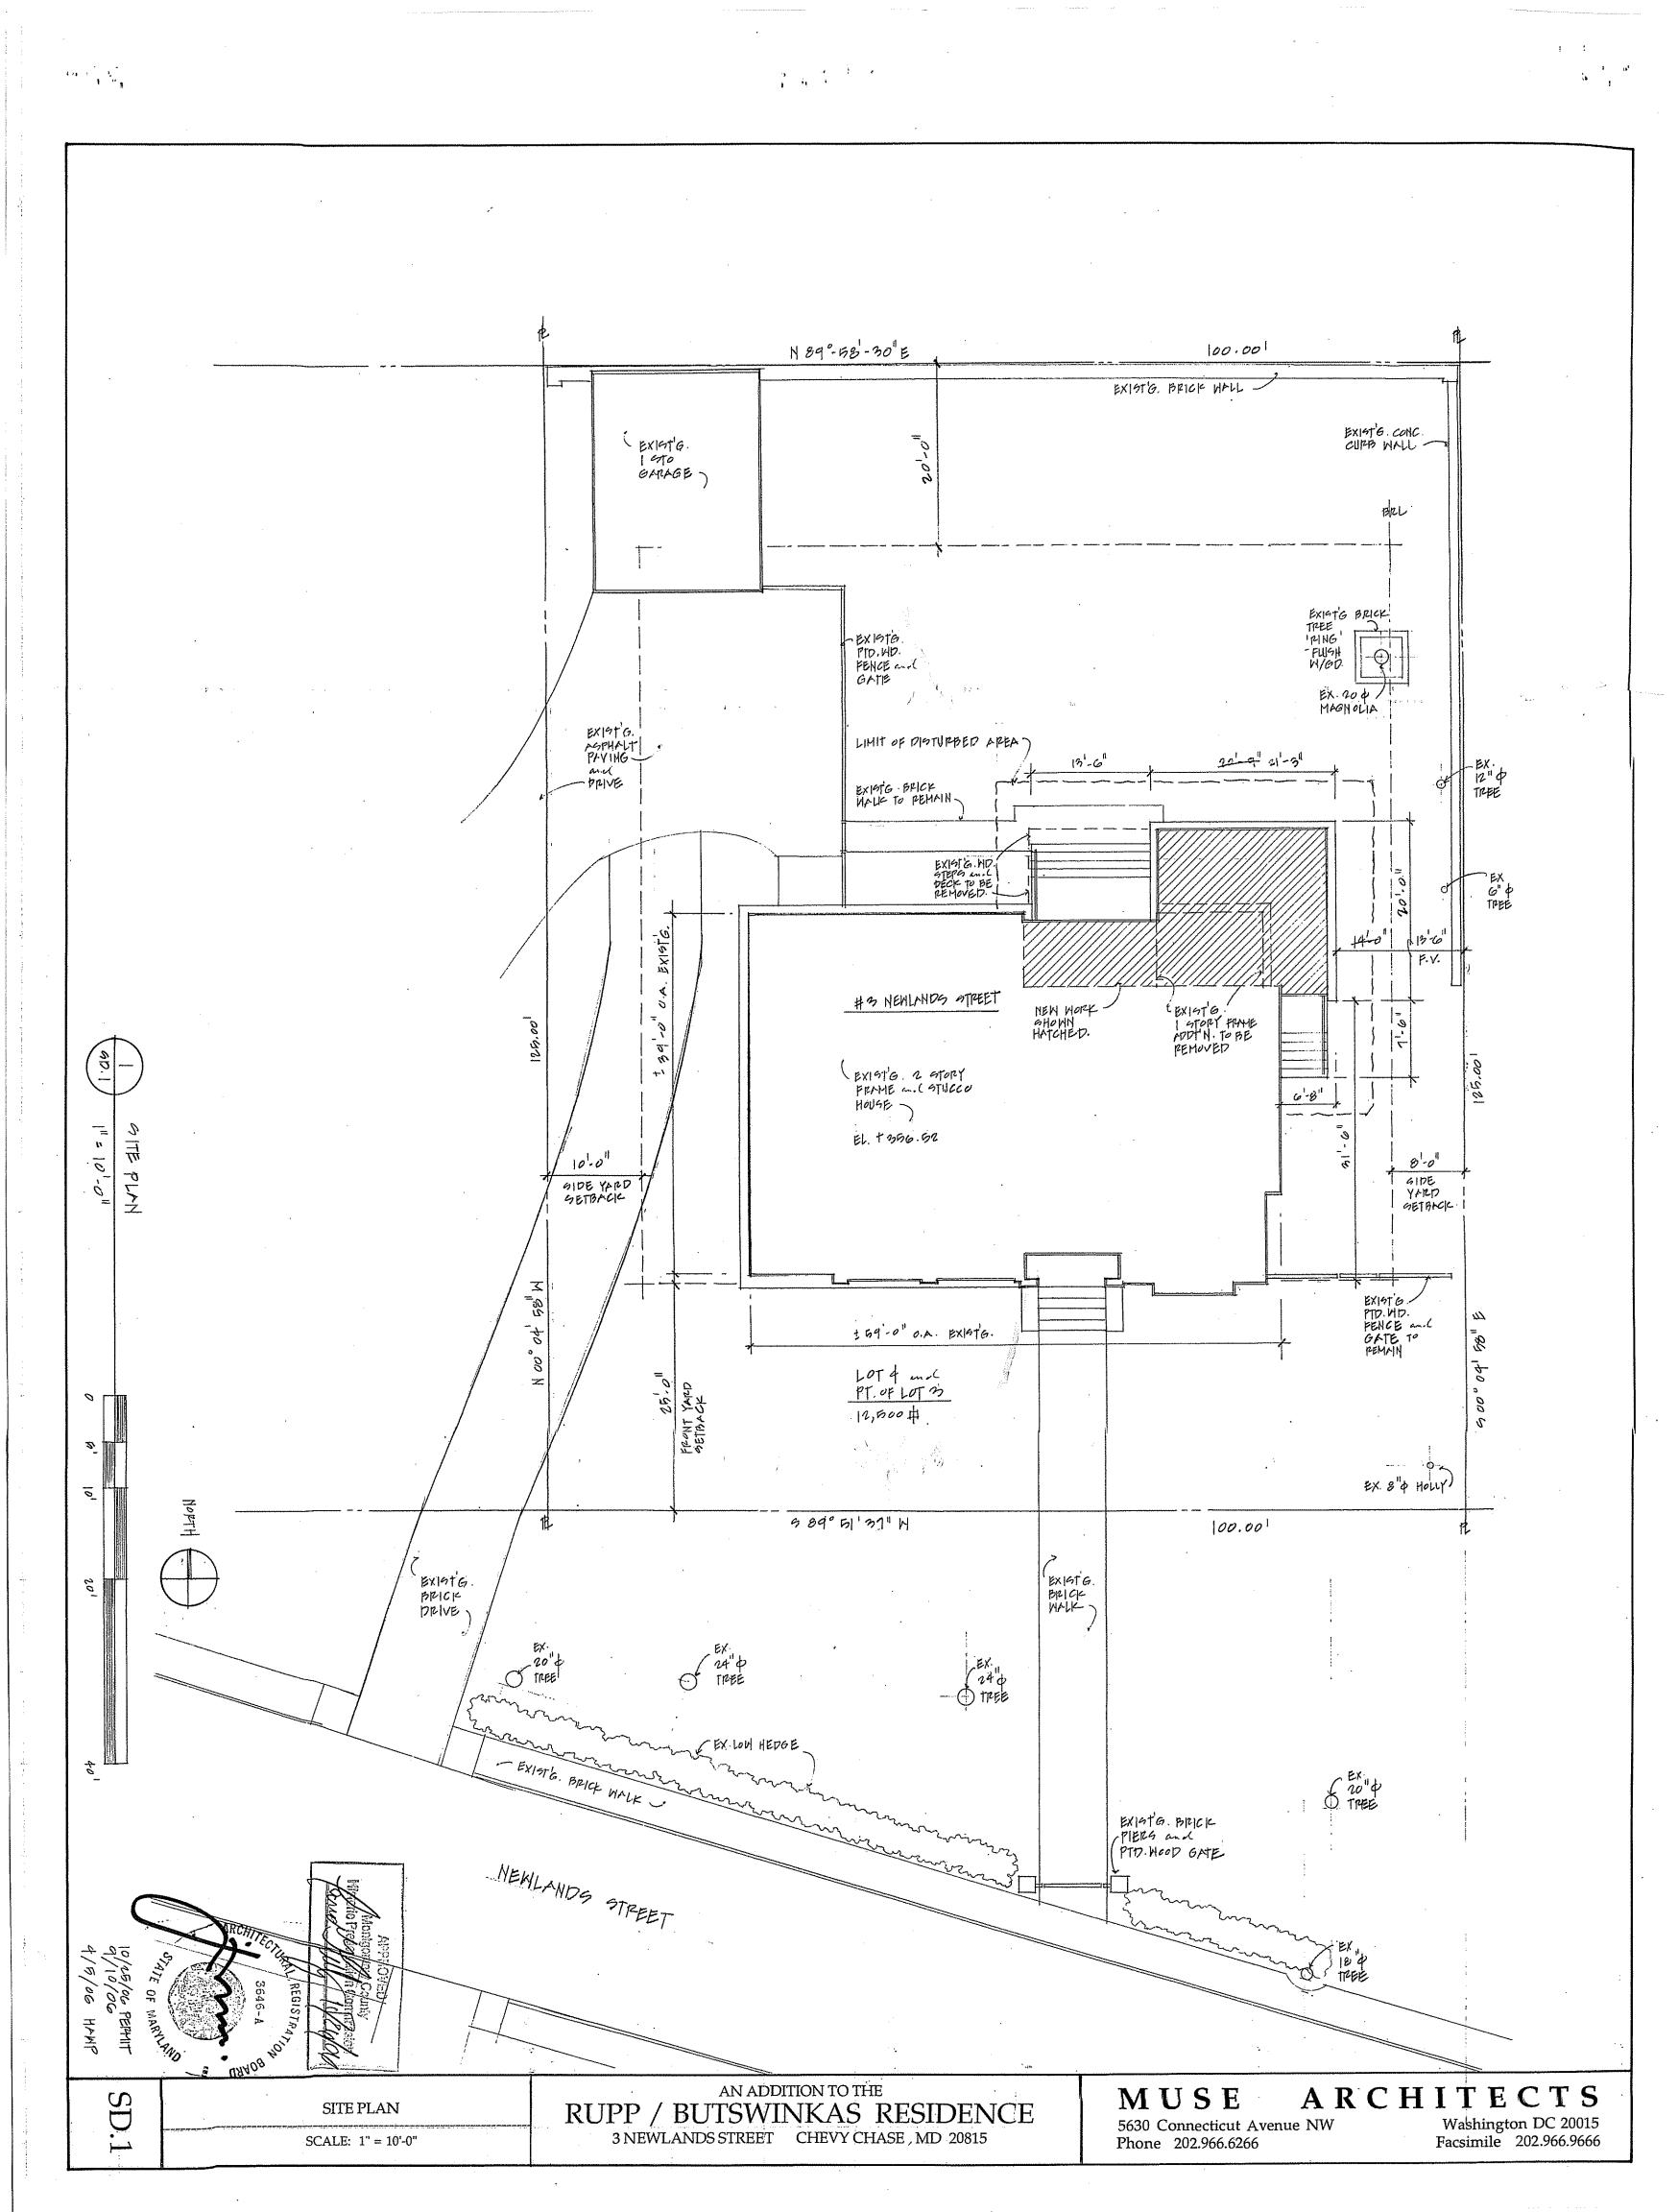

#### SITE PLAN

Site and environmental setting, drawn to scale. You may use your plat. Your site plan must include:

- a. the scale, north arrow, and date;
- b. dimensions of all existing and proposed structures; and
- c. site features such as walkways, driveways, fences, ponds, streams, trash dumpsters, mechanical equipment, and landscaping.

# ZONING SUMMARY

PROJECT LOCATION

3 Newlands Street

Chevy Chase, Maryland 20815

DESIGN BASIS

Code:

2003 ICC International Residential Code

Zoning:

Montgomery County, Maryland Zoning Ordinance

Fire:

1997 NFPA 101 Life Safety Code

LEGAL DESCRIPTION

Lot No.: 4

Block: 54

Town: Chevy Chase Village

Map: HN41

Subdivision: 9

**ZONE** 

R-60

**BUILDING SETBACKS** 

Front:

25' min.

Sides:

one side 8' min.; total both sides 18' min.

Rear:

20' min.

LOT AREA & COVERAGE

Existing Lot Area:

12,500 SF

Allowable Lot Coverage:

4,375 SF / 35 % (incl. Accessory buildings)

Existing Lot Coverage:

3,091 SF / 24.7 %

Proposed Lot Coverage:

3,366 SF / 26.9 %

BUILDING HEIGHT

Permitted Height:

35.00 '

Existing Height to Remain:

34.00 '

## NOTES:

SHADED PORTION OF THE SITE REPRESENTS THE LOCATION OF THE ADDITION.

CONSTRUCTION SHALL CONFORM TO ALL APPLICABLE LOCAL, STATE AND NATIONAL CODES, LAWS AND ORDINANCES INCLUDING THE CURRENT MONTGOMERY COUNTY BUILDING CODE AND INCORPORATING THE 2003 IRC CODE.