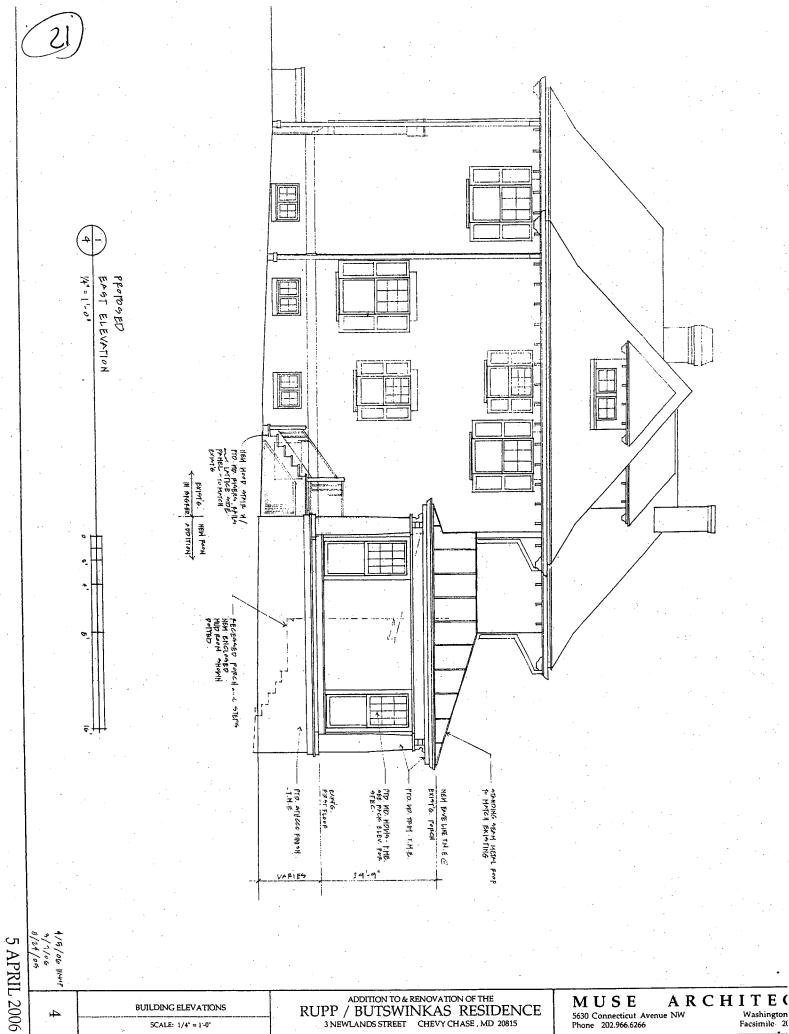

The lot coverage would increase by approximately 277 SF, materials and design are proposed to be the same as the existing new additions, and no additional basement space will be added. On Circle 8 it can be seen that the new addition extends no farther into the rear yard than the existing deck. The only aspect of the proposed new addition that merits discussion is the fact that it does extend beyond the width of the house and will be visible from the public right-of-way. As seen in the south elevation on Circle 14, the new addition will extend 6 feet beyond the side of the historic house. This portion of the addition contains a door and wood stoop and should read as an enclosed porch. The new addition will also connect the existing enclosed porch and the breakfast room allowing for more interior circulation.

## PLANS AND ELEVATIONS

You must submit 2 copies of plans and elevations in a format no larger than 11" x 17". Plans on 8 1/2" x 11" paper are preferred.

- a. Schematic construction plans, with marked dimensions, indicating location, size and general type of walls, window and door openings, and other fixed features of both the existing resource(s) and the proposed work.
- Elevations (facades), with marked dimensions, clearly indicating proposed work in relation to existing construction and, when appropriate, context.
   All materials and fixtures proposed for the exterior must be noted on the elevations drawings. An existing and a proposed elevation drawing of each facade affected by the proposed work is required.

MUSE ARCHITECTS

5630 Connecticut Avenue N

Washington DC 20015 Facsimile 202 966,9666

5 APRIL 2006

T: NOVEMBER 16, 2001

EAST ELEVATION CO

ADDITION TO AND RENOVATION OF THE RUPP/BUTSWINKAS RESIDENCE
3 NEWLANDS STREET CHEVY CHASE, MARYLAND