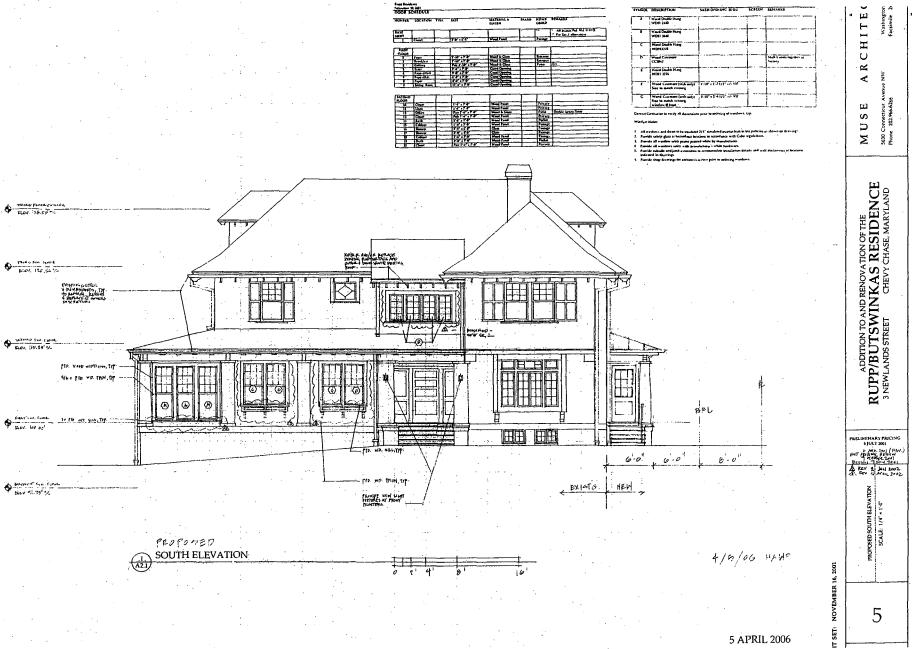

# **STAFF DISCUSSION**

At the October 24, 2001 HPC meeting the Commission approved a HAWP for window replacement, rear additions, and other rear alterations. The alterations to the front of the house removed non-historic incompatible features and replaced them with more compatible materials and enhancing the integrity of the streetscape. The rear alterations consisted of a 1-story addition, a 2-story addition, and a deck between the two additions. This proposal is to remove the 2002 1-story addition and deck and replace them with a larger 1-story addition and a new deck.

The lot coverage would increase by approximately 277 SF, materials and design are proposed to be the same as the existing new additions, and no additional basement space will be added. On Circle 8 it can be seen that the new addition extends no farther into the rear yard than the existing deck. The only aspect of the proposed new addition that merits discussion is the fact that it does extend beyond the width of the house and will be visible from the public right-of-way. As seen in the south elevation on Circle 14, the new addition will extend 6 feet beyond the side of the historic house. This portion of the addition contains a door and wood stoop and should read as an enclosed porch. The new addition will also connect the existing enclosed porch and the breakfast room allowing for more interior circulation.

The proposed new addition is 1-story, placed at the rear of the house, and compatible. The mass of the historic house is still evident despite the slight wrapping of the corner and helps in the differentiation from the historic house. All of the proposed materials are the same as those in the remaining HPC approved addition. This project is in keeping with the *Guidelines* set forth for contributing resources in the Chevy Chase Village Historic District. Staff is recommending approval.

MUSE ARCHITECTS

5630 Connecticut Avenue N

Washington DC 20015

SCALE: 1/4" = 1'-0"

ADDITION TO & RENOVATION OF THE RUPP / BUTSWINKAS RESIDENCE 3 NEWLANDS STREET CHEVY CHASE, MD 20815

ARCHITEC

PROPOSED SOUTH ELEVATION 9