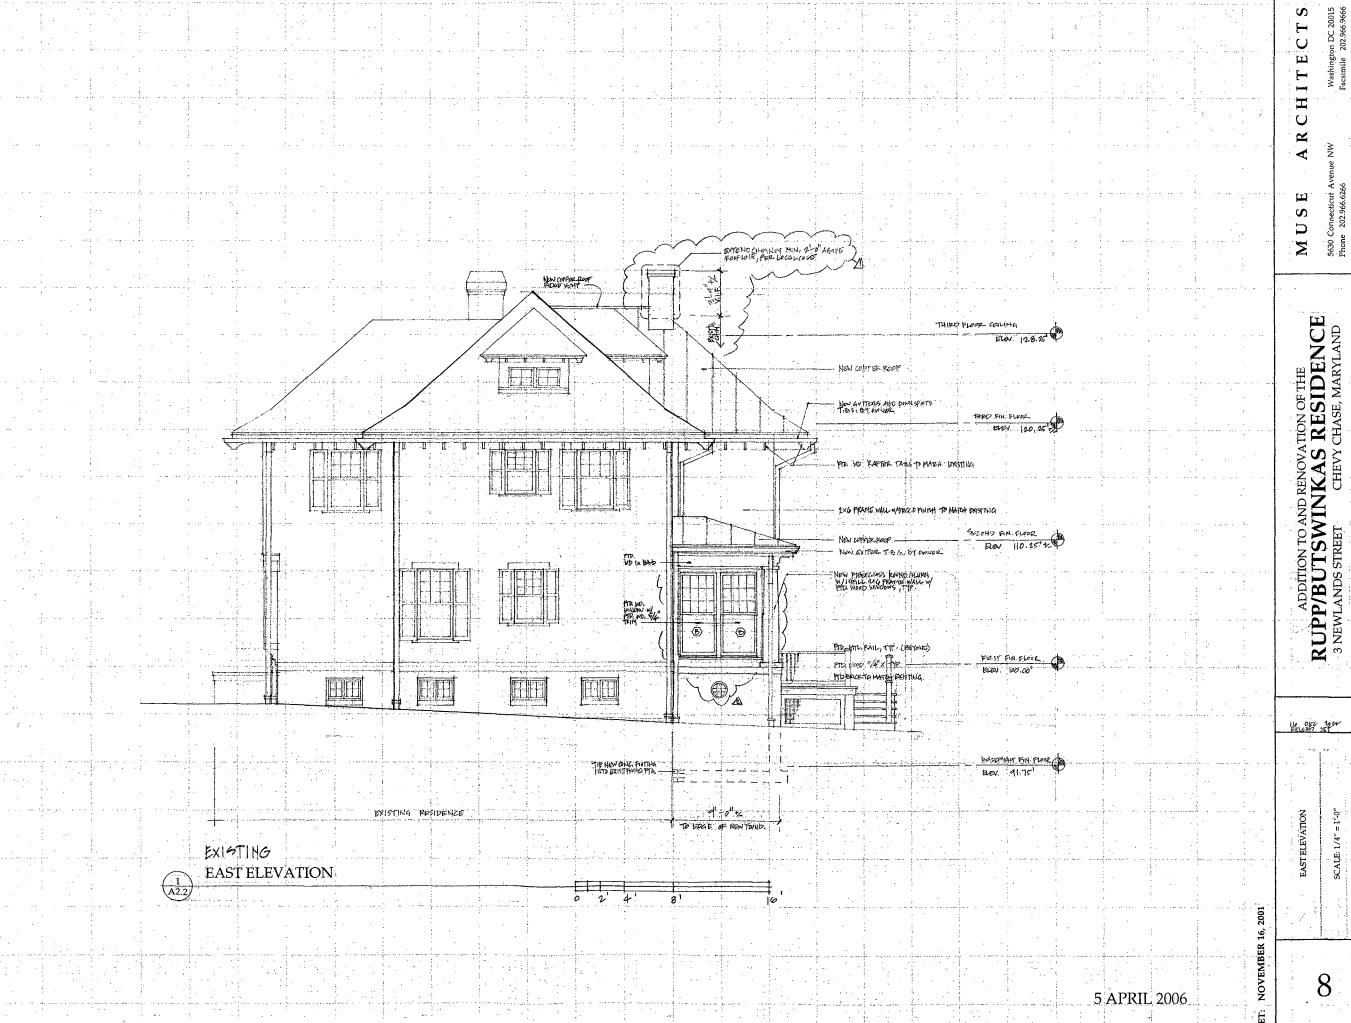

# **STAFF DISCUSSION**

At the October 24, 2001 HPC meeting the Commission approved a HAWP for window replacement, rear additions, and other rear alterations. The alterations to the front of the house removed non-historic incompatible features and replaced them with more compatible materials and enhancing the integrity of the streetscape. The rear alterations consisted of a 1-story addition, a 2-story addition, and a deck between the two additions. This proposal is to remove the 2002 1-story addition and deck and replace them with a larger 1-story addition and a new deck.

The lot coverage would increase by approximately 277 SF, materials and design are proposed to be the same as the existing new additions, and no additional basement space will be added. On Circle 8 it can be seen that the new addition extends no farther into the rear yard than the existing deck. The only aspect of the proposed new addition that merits discussion is the fact that it does extend beyond the width of the house and will be visible from the public right-of-way. As seen in the south elevation on Circle 14, the new addition will extend 6 feet beyond the side of the historic house. This portion of the addition contains a door and wood stoop and should read as an enclosed porch. The new addition will also connect the existing enclosed porch and the breakfast room allowing for more interior circulation.