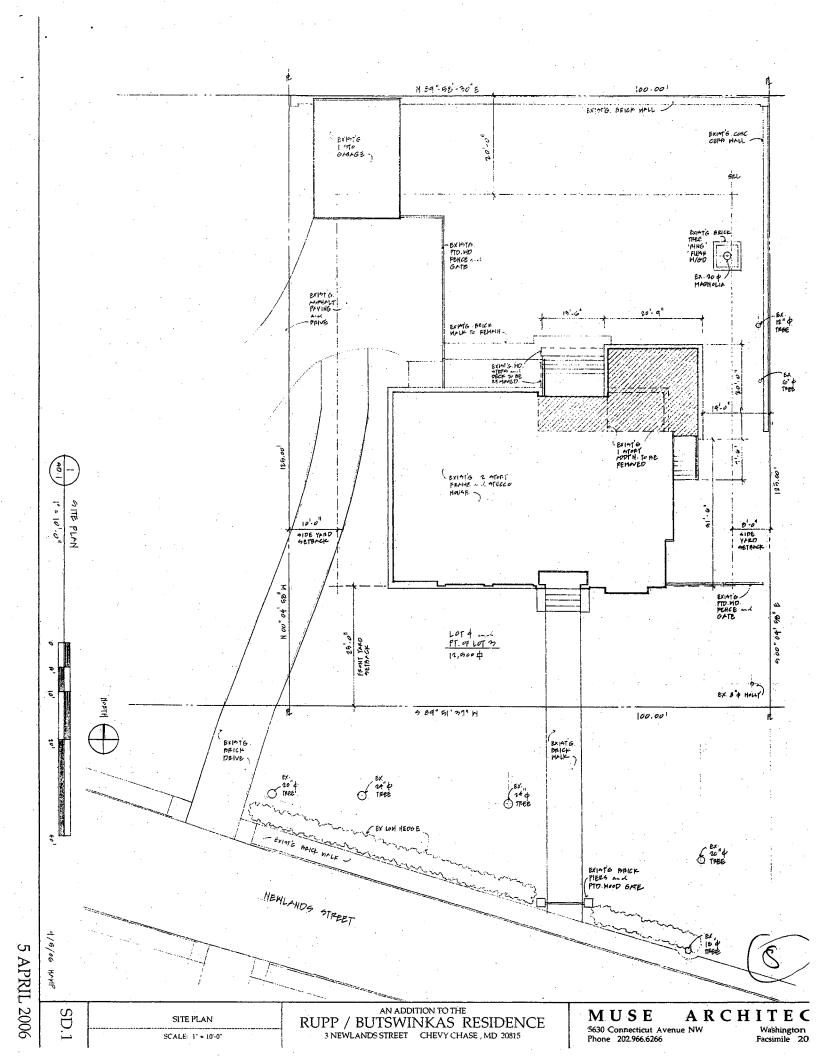

#### SITE PLAN

Site and environmental setting, drawn to scale. You may use your plat. Your site plan must include:

- a. the scale, north arrow, and date;
- b. dimensions of all existing and proposed structures; and
- c. site features such as walkways, driveways, fences, ponds, streams, trash dumpsters, mechanical equipment, and landscaping.

# ZONING SUMMARY

PROJECT LOCATION

3 Newlands Street

Chevy Chase, Maryland 20815

DESIGN BASIS

Code:

2003 ICC International Residential Code

Zoning:

Subdivision: 9

**ZONE** 

R-60

**BUILDING SETBACKS** 

Front:

25' min.

Sides:

one side 8' min.; total both sides 18' min.

Rear:

20' min.

LOT AREA & COVERAGE

Existing Lot Area:

12,500 SF

Allowable Lot Coverage:

4,375 SF / 35 % (incl. Accessory buildings)

Existing Lot Coverage:

3,091 SF / 24.7 %

Proposed Lot Coverage:

3,366 SF / 26.9 %

BUILDING HEIGHT

Permitted Height:

35.00 '

Existing Height to Remain:

34.00 '

## NOTES:

SHADED PORTION OF THE SITE REPRESENTS THE LOCATION OF THE ADDITION.

CONSTRUCTION SHALL CONFORM TO ALL APPLICABLE LOCAL, STATE AND NATIONAL CODES, LAWS AND ORDINANCES INCLUDING THE CURRENT MONTGOMERY COUNTY BUILDING CODE AND INCORPORATING THE 2003 IRC CODE.