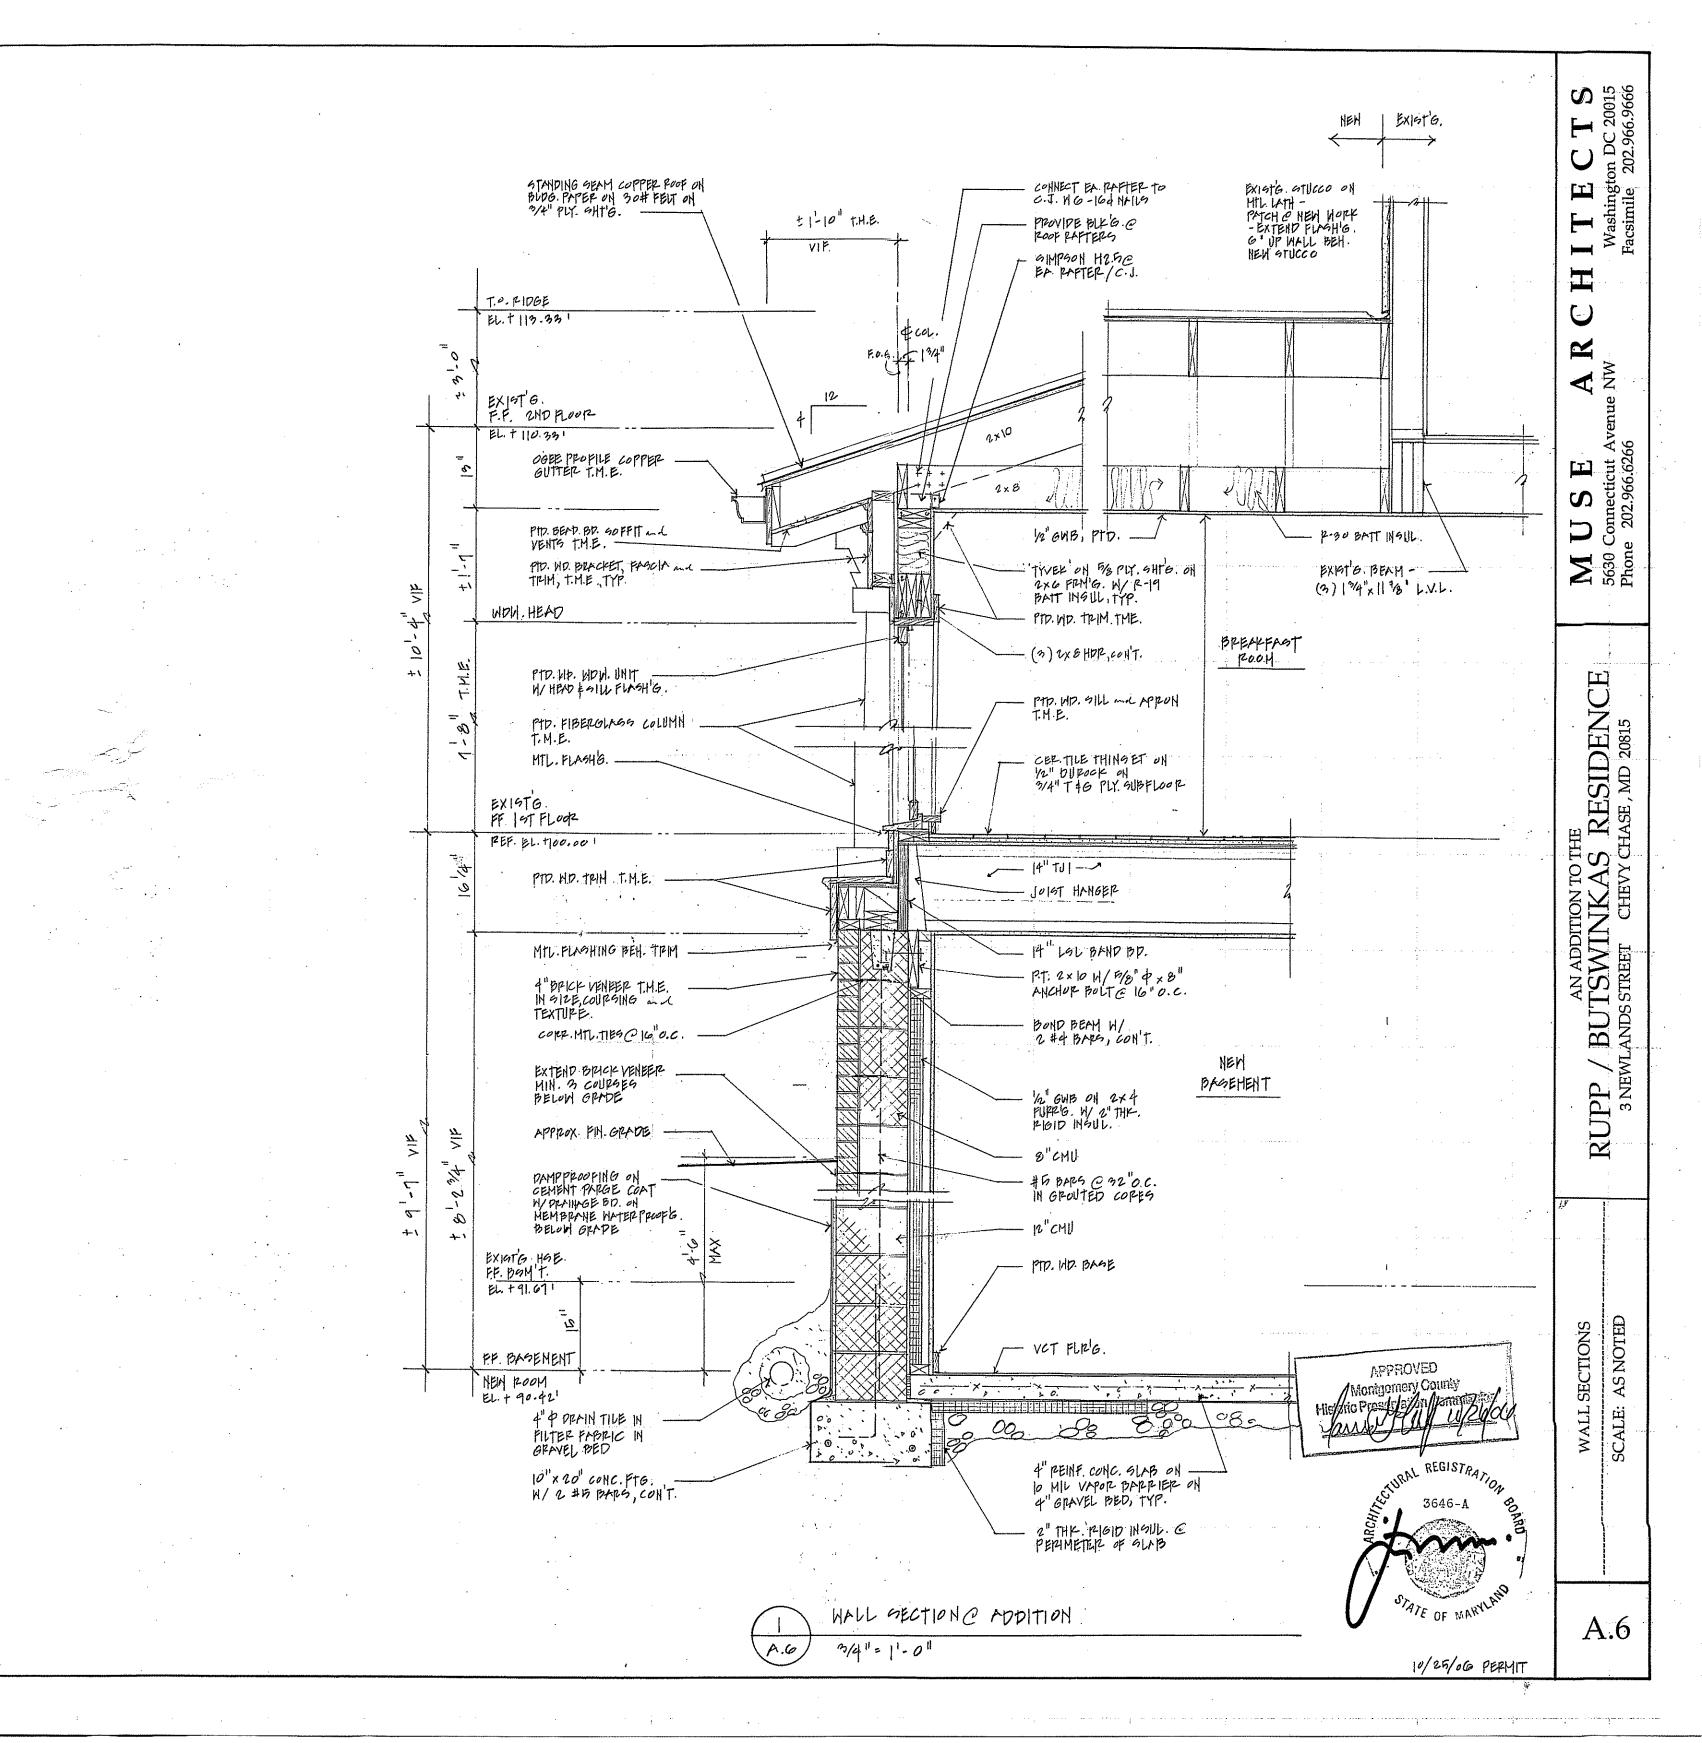

#### Materials:

- Roof: standing seam metal
- Foundations: painted brick
- Windows: Pozzi wood simulated divided light, double-hung, 12/1
- Trim: wood
- Columns: painted fiberglass
- Deck: Ipe wood

# MATERIALS SPECIFICATIONS

General description of materials and manufactured items proposed for incorporation in the work of the project. This information may be included on your design drawings.