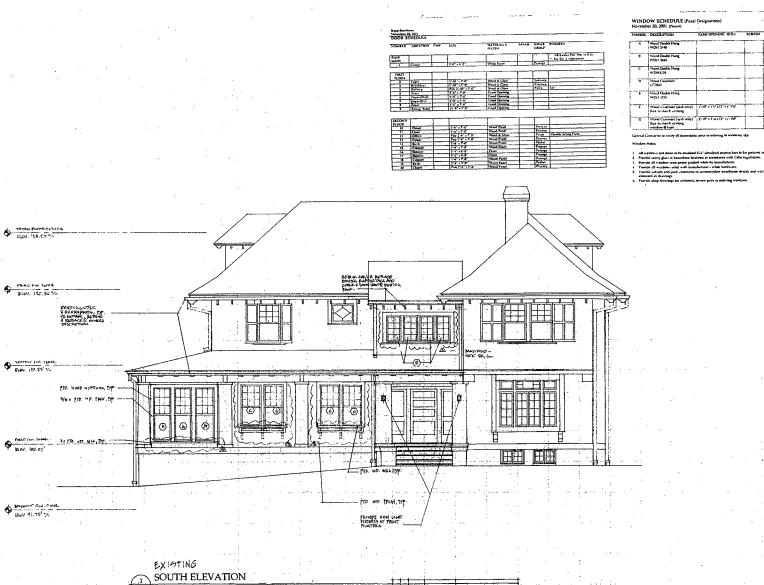

MUSE ARCHITECTS

5630 Connecticut Avenue N

Washington DC 20015

SCALE: 1/4" = 1'-0"

ADDITION TO & RENOVATION OF THE RUPP / BUTSWINKAS RESIDENCE 3 NEWLANDS STREET CHEVY CHASE, MD 20815

ARCHITEC

PROPOSED SOUTH ELEVATION 9

ADDITION TO AND RENOVATION OF THE RUPP/BUTSWINKAS RESIDENCE 3 NEWLANDS STREET CHEVY CHASE, MARYLAND

MUSE ARCHITECTS

(hl)

|    |                          | PAT PAEL                                |
|----|--------------------------|-----------------------------------------|
|    | PROPOSED SOUTH ELEVATION | TO LANGE SERVICE                        |
| 01 | SCALE: 1/4" = 1'-0"      | 7 2 2 2 2 2 2 2 2 2 2 2 2 2 2 2 2 2 2 2 |
|    |                          | 2 6 5 5 5 D                             |