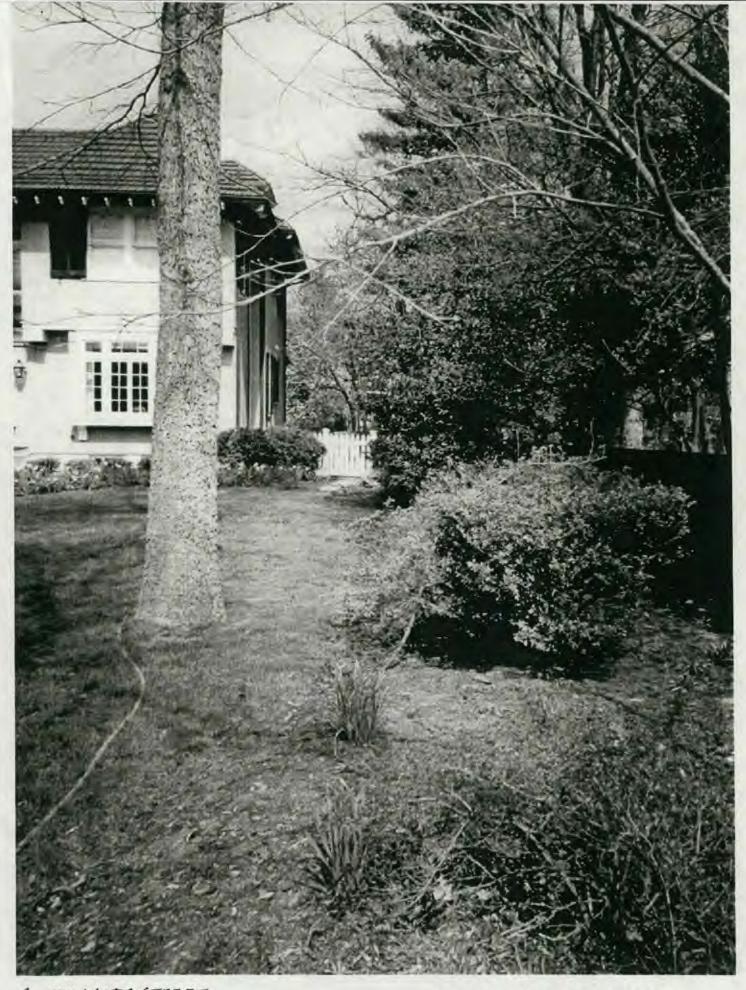

## PHOTOGRAPHS

- a. Clearly labeled photographic prints of each facade of existing resource, including details of the affected portions. All labels should be placed on the front of photographs.
- b. Clearly label photographic prints of the resource as viewed from the public right-of-way and of the adjoining properties. All labels should be placed on the front of photographs.

5 APRIL 2006

3 NEWLANDS STREET CHEVY CHASE, NO 20815

VIEW OF SIDE YARD FROM NEWLANDS STREET

3 NEWLANDS STREET CHEWY CHASE, MD 20815

EAST ELEVATION CLOSE-UND