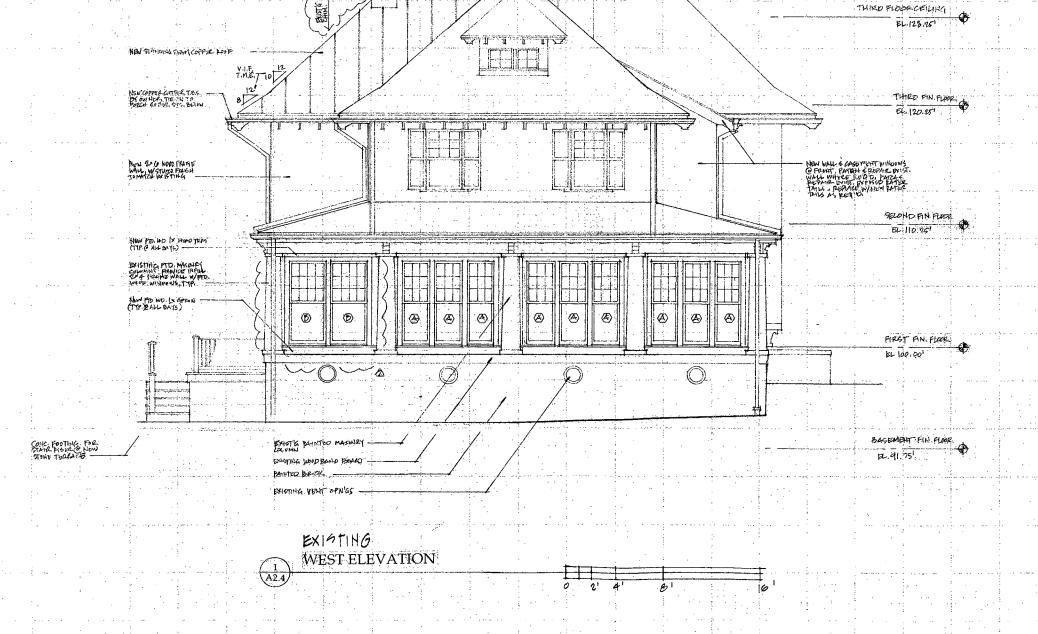

WEST ELEVATION SCALE: 1/4" = 1'-0" Brush The real

ADDITION TO AND RENOVATION OF THE RUPP/BUTSWINKAS RESIDENCE
3 NEWLANDS STREET CHEVY CHASE, MARYLAND

MUSE ARCHITECTS

Washington DC 20015 Facsimile 202.966.9666

RUPP/BUTSWINKAS RESIDENCE 3 NEWLANDS STREET CHEVY CHASE, MARYLAND

#15 PRISE STIN

WEST ELEVATION SCALE: 1/4" = 1'0"

NOVEMBER 16, 2001

5.1

5 APRIL 2006

4/5/06 HAMP

CHITECTS