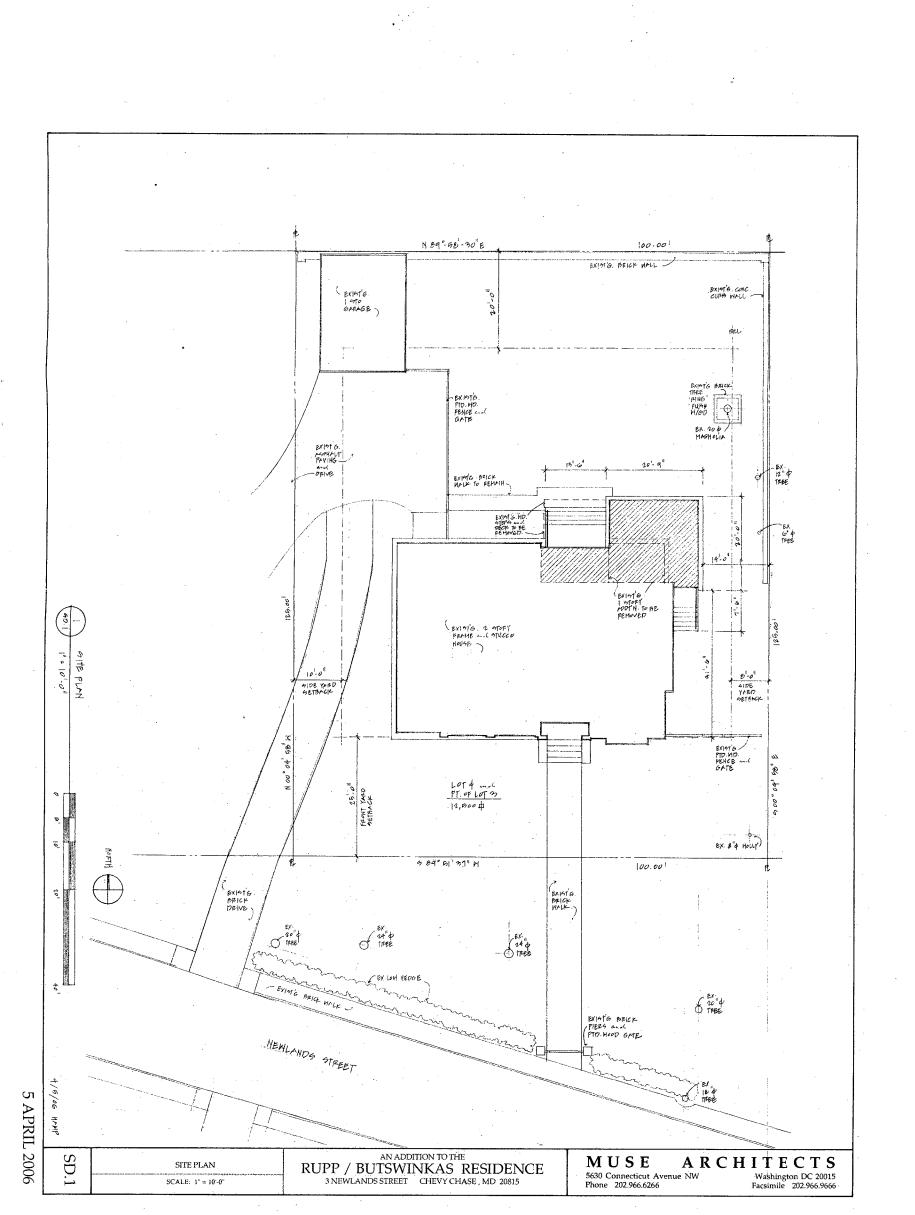

#### SITE PLAN

Site and environmental setting, drawn to scale. You may use your plat. Your site plan must include:

- a. the scale, north arrow, and date;
- b. dimensions of all existing and proposed structures; and
- c. site features such as walkways, driveways, fences, ponds, streams, trash dumpsters, mechanical equipment, and landscaping.

# ZONING SUMMARY

PROJECT LOCATION

3 Newlands Street

Chevy Chase, Maryland 20815

DESIGN BASIS

Code:

2003 ICC International Residential Code

Zoning:

Montgomery County, Maryland Zoning Ordinance

Fire:

1997 NFPA 101 Life Safety Code

LEGAL DESCRIPTION

Lot No.: 4

Block: 54

Town: Chevy Chase Village

Map: HN41

Subdivision: 9

**ZONE** 

R-60

**BUILDING SETBACKS** 

Front:

25' min.

Sides:

one side 8' min.; total both sides 18' min.

Rear:

20' min.

LOT AREA & COVERAGE

Existing Lot Area:

12,500 SF

Allowable Lot Coverage:

4,375 SF / 35 % (incl. Accessory buildings)

Existing Lot Coverage:

3,091 SF / 24.7 %

Proposed Lot Coverage:

3,366 SF / 26.9 %

BUILDING HEIGHT

Permitted Height:

35.00 '

Existing Height to Remain:

34.00 '

## NOTES:

SHADED PORTION OF THE SITE REPRESENTS THE LOCATION OF THE ADDITION.

CONSTRUCTION SHALL CONFORM TO ALL APPLICABLE LOCAL, STATE AND NATIONAL CODES, LAWS AND ORDINANCES INCLUDING THE CURRENT MONTGOMERY COUNTY BUILDING CODE AND INCORPORATING THE 2003 IRC CODE.