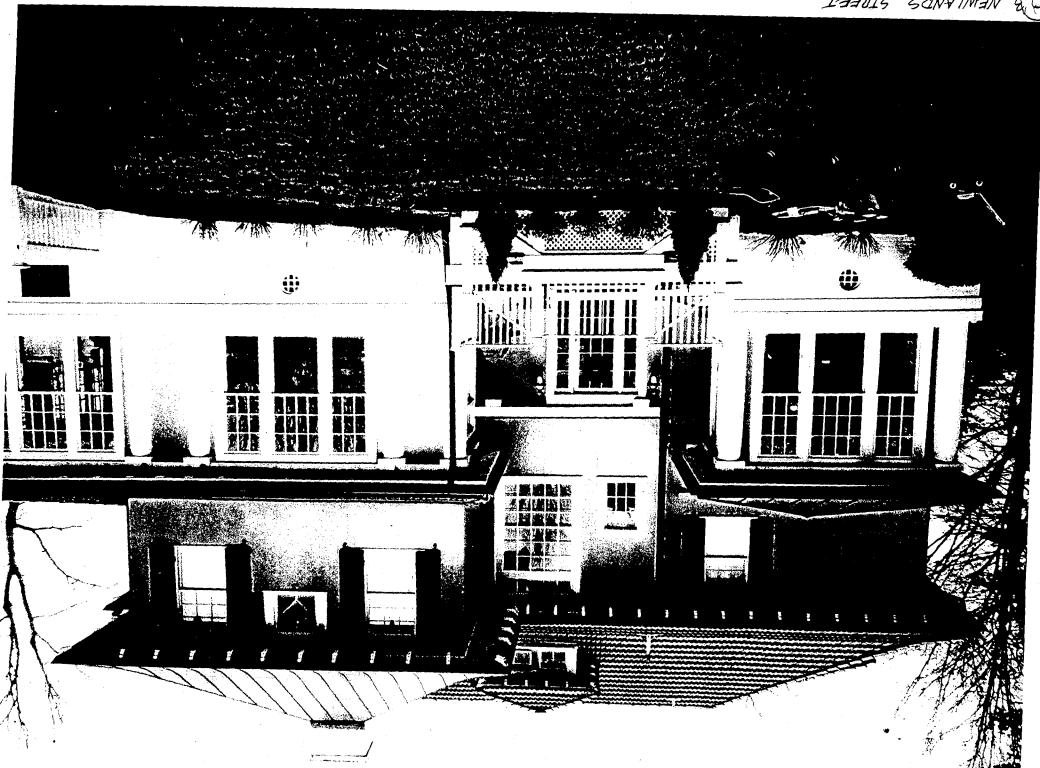

# ARCHITECTURAL DESCRIPTION

SIGNIFICANCE:

Contributing Resource within the Chevy Chase Village Historic District

STYLE:

Craftsman

DATE:

c.1918

This property is one of the three large Craftsman residences built before World War I and set on multiple lots along the north side of Newlands Street. The subject property is a contributing resource despite changes to the front façade due to the quality of design and the degree of remaining integrity of the overall structure. The house and garage sit on a large relatively flat 12,500 SF lot.

# **STAFF DISCUSSION**

At the October 24, 2001 HPC meeting the Commission approved a HAWP for window replacement, rear additions, and other rear alterations. The alterations to the front of the house removed non-historic incompatible features and replaced them with more compatible materials and enhancing the integrity of the streetscape. The rear alterations consisted of a 1-story addition, a 2-story addition, and a deck between the two additions. This proposal is to remove the 2002 1-story addition and deck and replace them with a larger 1-story addition and a new deck.

The lot coverage would increase by approximately 277 SF, materials and design are proposed to be the same as the existing new additions, and no additional basement space will be added. On Circle 8 it can be seen that the new addition extends no farther into the rear yard than the existing deck. The only aspect of the proposed new addition that merits discussion is the fact that it does extend beyond the width of the house and will be visible from the public right-of-way. As seen in the south elevation on Circle 14, the new addition will extend 6 feet beyond the side of the historic house. This portion of the addition contains a door and wood stoop and should read as an enclosed porch. The new addition will also connect the existing enclosed porch and the breakfast room allowing for more interior circulation.