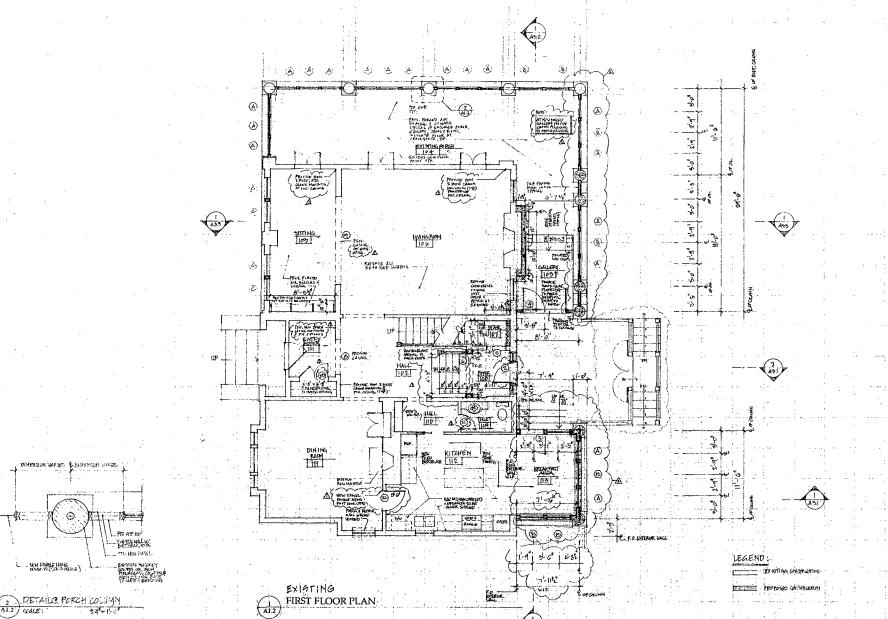

# **PROPOSAL:** (Circles 9-16)

- Remove HAWP approved 2002 rear addition and deck.
- Enlarge breakfast room
- Small mudroom addition.

# **STAFF DISCUSSION**

At the October 24, 2001 HPC meeting the Commission approved a HAWP for window replacement, rear additions, and other rear alterations. The alterations to the front of the house removed non-historic incompatible features and replaced them with more compatible materials and enhancing the integrity of the streetscape. The rear alterations consisted of a 1-story addition, a 2-story addition, and a deck between the two additions. This proposal is to remove the 2002 1-story addition and deck and replace them with a larger 1-story addition and a new deck.

The lot coverage would increase by approximately 277 SF, materials and design are proposed to be the same as the existing new additions, and no additional basement space will be added. On Circle 8 it can be seen that the new addition extends no farther into the rear yard than the existing deck. The only aspect of the proposed new addition that merits discussion is the fact that it does extend beyond the width of the house and will be visible from the public right-of-way. As seen in the south elevation on Circle 14, the new addition will extend 6 feet beyond the side of the historic house. This portion of the addition contains a door and wood stoop and should read as an enclosed porch. The new addition will also connect the existing enclosed porch and the breakfast room allowing for more interior circulation.

The proposed new addition is 1-story, placed at the rear of the house, and compatible. The mass of the historic house is still evident despite the slight wrapping of the corner and helps in the differentiation from the historic house. All of the proposed materials are the same as those in the remaining HPC approved addition. This project is in keeping with the *Guidelines* set forth for contributing resources in the Chevy Chase Village Historic District. Staff is recommending approval.