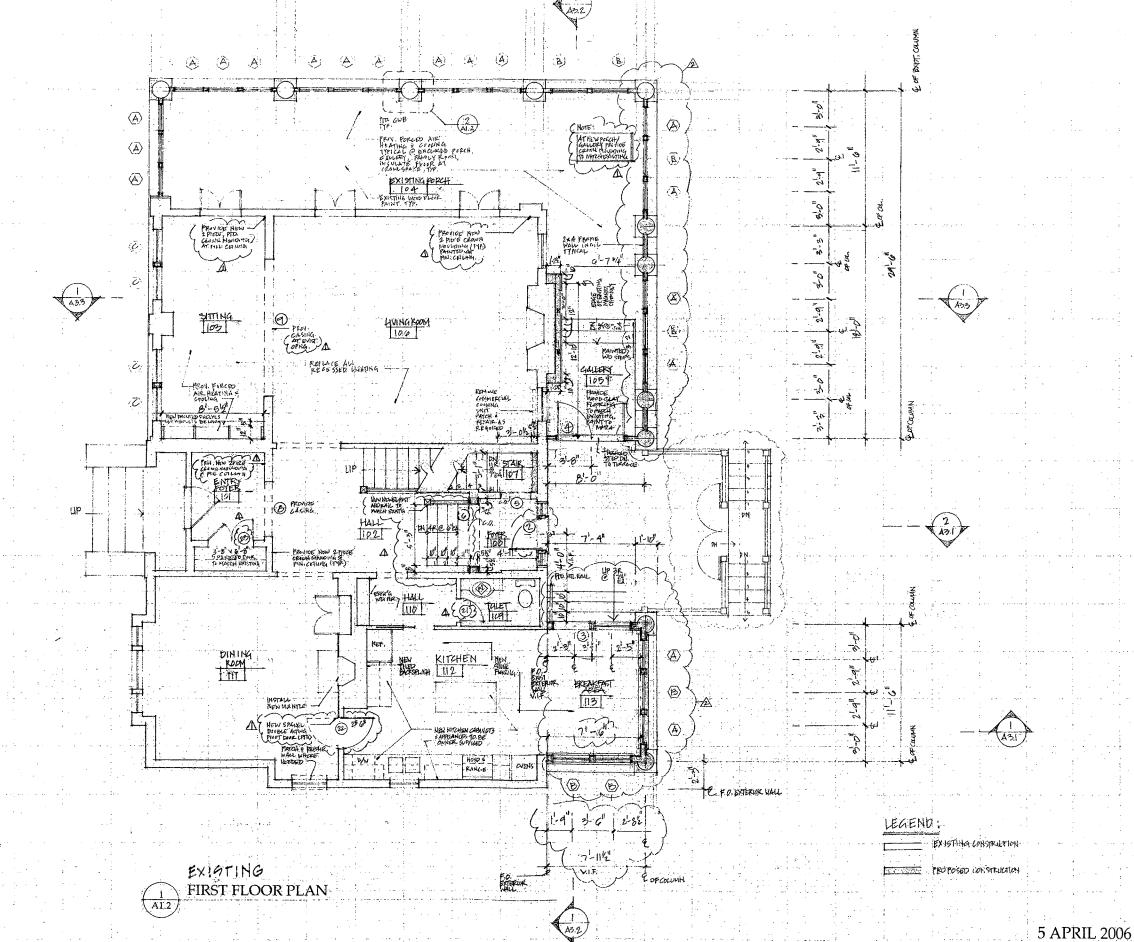

# **STAFF DISCUSSION**

At the October 24, 2001 HPC meeting the Commission approved a HAWP for window replacement, rear additions, and other rear alterations. The alterations to the front of the house removed non-historic incompatible features and replaced them with more compatible materials and enhancing the integrity of the streetscape. The rear alterations consisted of a 1-story addition, a 2-story addition, and a deck between the two additions. This proposal is to remove the 2002 1-story addition and deck and replace them with a larger 1-story addition and a new deck.

The lot coverage would increase by approximately 277 SF, materials and design are proposed to be the same as the existing new additions, and no additional basement space will be added. On Circle 8 it can be seen that the new addition extends no farther into the rear yard than the existing deck. The only aspect of the proposed new addition that merits discussion is the fact that it does extend beyond the width of the house and will be visible from the public right-of-way. As seen in the south elevation on Circle 14, the new addition will extend 6 feet beyond the side of the historic house. This portion of the addition contains a door and wood stoop and should read as an enclosed porch. The new addition will also connect the existing enclosed porch and the breakfast room allowing for more interior circulation.

The proposed new addition is 1-story, placed at the rear of the house, and compatible. The mass of the historic house is still evident despite the slight wrapping of the corner and helps in the differentiation from the historic house. All of the proposed materials are the same as those in the remaining HPC approved addition. This project is in keeping with the *Guidelines* set forth for contributing resources in the Chevy Chase Village Historic District. Staff is recommending approval.