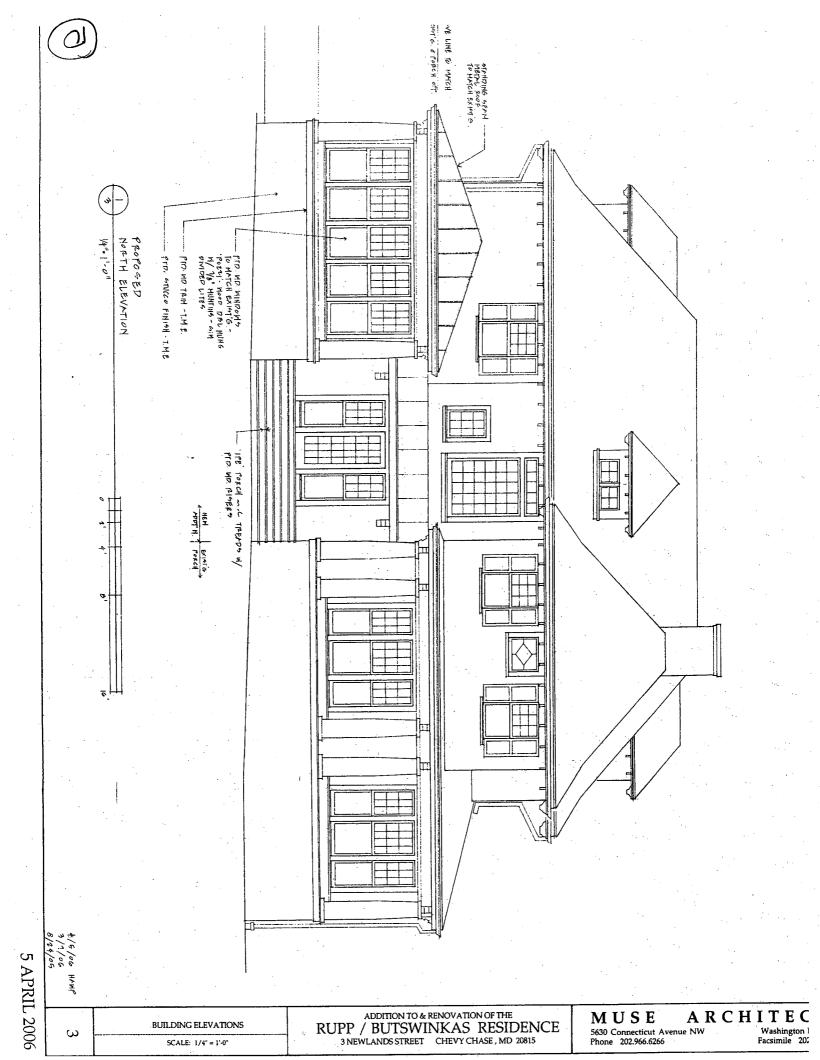

## PLANS AND ELEVATIONS

You must submit 2 copies of plans and elevations in a format no larger than 11" x 17". Plans on 8 1/2" x 11" paper are preferred.

- a. Schematic construction plans, with marked dimensions, indicating location, size and general type of walls, window and door openings, and other fixed features of both the existing resource(s) and the proposed work.
- Elevations (facades), with marked dimensions, clearly indicating proposed work in relation to existing construction and, when appropriate, context.
   All materials and fixtures proposed for the exterior must be noted on the elevations drawings. An existing and a proposed elevation drawing of each facade affected by the proposed work is required.

The lot coverage would increase by approximately 277 SF, materials and design are proposed to be the same as the existing new additions, and no additional basement space will be added. On Circle 8 it can be seen that the new addition extends no farther into the rear yard than the existing deck. The only aspect of the proposed new addition that merits discussion is the fact that it does extend beyond the width of the house and will be visible from the public right-of-way. As seen in the south elevation on Circle 14, the new addition will extend 6 feet beyond the side of the historic house. This portion of the addition contains a door and wood stoop and should read as an enclosed porch. The new addition will also connect the existing enclosed porch and the breakfast room allowing for more interior circulation.

The proposed new addition is 1-story, placed at the rear of the house, and compatible. The mass of the historic house is still evident despite the slight wrapping of the corner and helps in the differentiation from the historic house. All of the proposed materials are the same as those in the remaining HPC approved addition. This project is in keeping with the *Guidelines* set forth for contributing resources in the Chevy Chase Village Historic District. Staff is recommending approval.