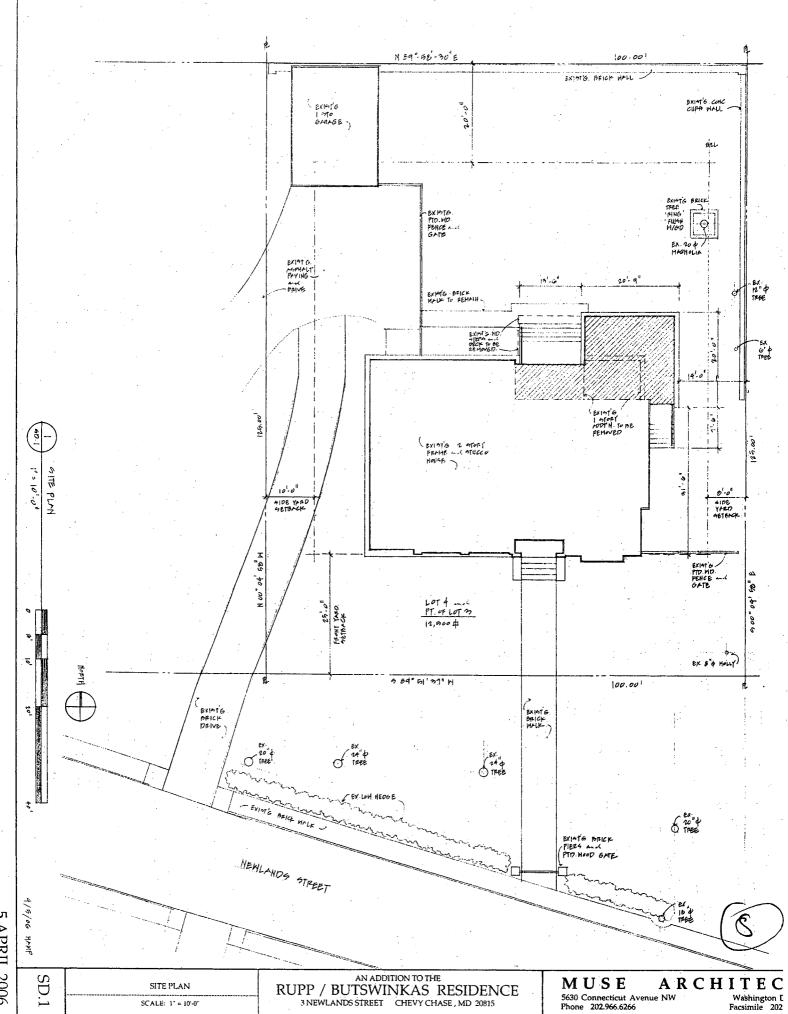

#### SITE PLAN

Site and environmental setting, drawn to scale. You may use your plat. Your site plan must include:

- a. the scale, north arrow, and date;
- b. dimensions of all existing and proposed structures; and
- c. site features such as walkways, driveways, fences, ponds, streams, trash dumpsters, mechanical equipment, and landscaping.

# ZONING SUMMARY

PROJECT LOCATION

3 Newlands Street

Chevy Chase, Maryland 20815

DESIGN BASIS

Code:

2003 ICC International Residential Code

Zoning:

Montgomery County, Maryland Zoning Ordinance

Fire:

1997 NFPA 101 Life Safety Code

LEGAL DESCRIPTION

Lot No.: 4

Block: 54

Town: Chevy Chase Village

Map: HN41

Subdivision: 9

**ZONE** 

R-60

**BUILDING SETBACKS** 

Front:

25' min.

Sides:

one side 8' min.; total both sides 18' min.

Rear:

20' min.

LOT AREA & COVERAGE

Existing Lot Area:

12,500 SF

Allowable Lot Coverage:

4,375 SF / 35 % (incl. Accessory buildings)

Existing Lot Coverage:

3,091 SF / 24.7 %

Proposed Lot Coverage:

3,366 SF / 26.9 %

BUILDING HEIGHT

Permitted Height:

35.00 '

Existing Height to Remain:

34.00 '

## NOTES:

SHADED PORTION OF THE SITE REPRESENTS THE LOCATION OF THE ADDITION.

CONSTRUCTION SHALL CONFORM TO ALL APPLICABLE LOCAL, STATE AND NATIONAL CODES, LAWS AND ORDINANCES INCLUDING THE CURRENT MONTGOMERY COUNTY BUILDING CODE AND INCORPORATING THE 2003 IRC CODE.