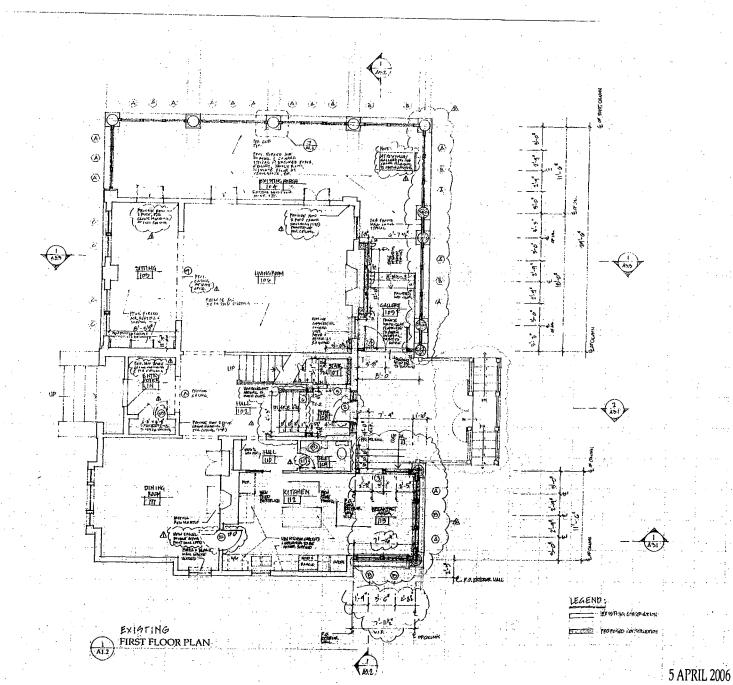

# **STAFF DISCUSSION**

At the October 24, 2001 HPC meeting the Commission approved a HAWP for window replacement, rear additions, and other rear alterations. The alterations to the front of the house removed non-historic incompatible features and replaced them with more compatible materials and enhancing the integrity of the streetscape. The rear alterations consisted of a 1-story addition, a 2-story addition, and a deck between the two additions. This proposal is to remove the 2002 1-story addition and deck and replace them with a larger 1-story addition and a new deck.

The lot coverage would increase by approximately 277 SF, materials and design are proposed to be the same as the existing new additions, and no additional basement space will be added. On Circle 8 it can be seen that the new addition extends no farther into the rear yard than the existing deck. The only aspect of the proposed new addition that merits discussion is the fact that it does extend beyond the width of the house and will be visible from the public right-of-way. As seen in the south elevation on Circle 14, the new addition will extend 6 feet beyond the side of the historic house. This portion of the addition contains a door and wood stoop and should read as an enclosed porch. The new addition will also connect the existing enclosed porch and the breakfast room allowing for more interior circulation.

The proposed new addition is 1-story, placed at the rear of the house, and compatible. The mass of the historic house is still evident despite the slight wrapping of the corner and helps in the differentiation from the historic house. All of the proposed materials are the same as those in the remaining HPC approved addition. This project is in keeping with the *Guidelines* set forth for contributing resources in the Chevy Chase Village Historic District. Staff is recommending approval.