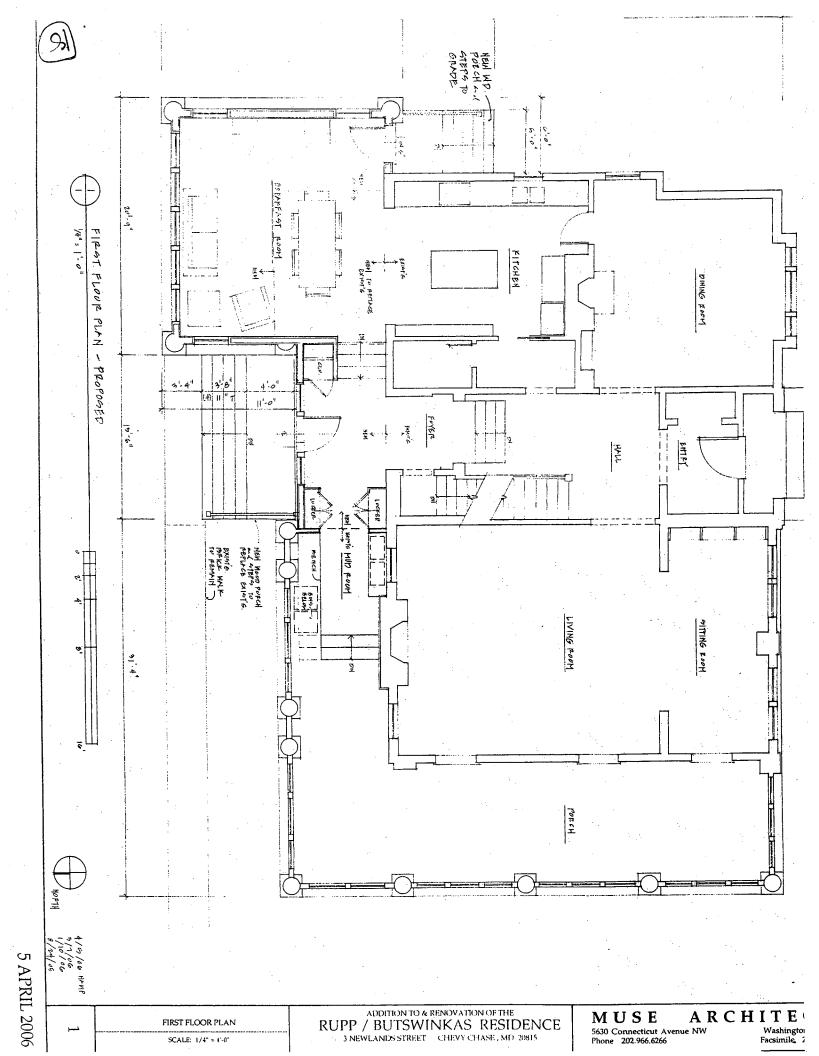

# **STAFF DISCUSSION**

At the October 24, 2001 HPC meeting the Commission approved a HAWP for window replacement, rear additions, and other rear alterations. The alterations to the front of the house removed non-historic incompatible features and replaced them with more compatible materials and enhancing the integrity of the streetscape. The rear alterations consisted of a 1-story addition, a 2-story addition, and a deck between the two additions. This proposal is to remove the 2002 1-story addition and deck and replace them with a larger 1-story addition and a new deck.

The lot coverage would increase by approximately 277 SF, materials and design are proposed to be the same as the existing new additions, and no additional basement space will be added. On Circle 8 it can be seen that the new addition extends no farther into the rear yard than the existing deck. The only aspect of the proposed new addition that merits discussion is the fact that it does extend beyond the width of the house and will be visible from the public right-of-way. As seen in the south elevation on Circle 14, the new addition will extend 6 feet beyond the side of the historic house. This portion of the addition contains a door and wood stoop and should read as an enclosed porch. The new addition will also connect the existing enclosed porch and the breakfast room allowing for more interior circulation.

The proposed new addition is 1-story, placed at the rear of the house, and compatible. The mass of the historic house is still evident despite the slight wrapping of the corner and helps in the differentiation from the historic house. All of the proposed materials are the same as those in the remaining HPC approved addition. This project is in keeping with the *Guidelines* set forth for contributing resources in the Chevy Chase Village Historic District. Staff is recommending approval.