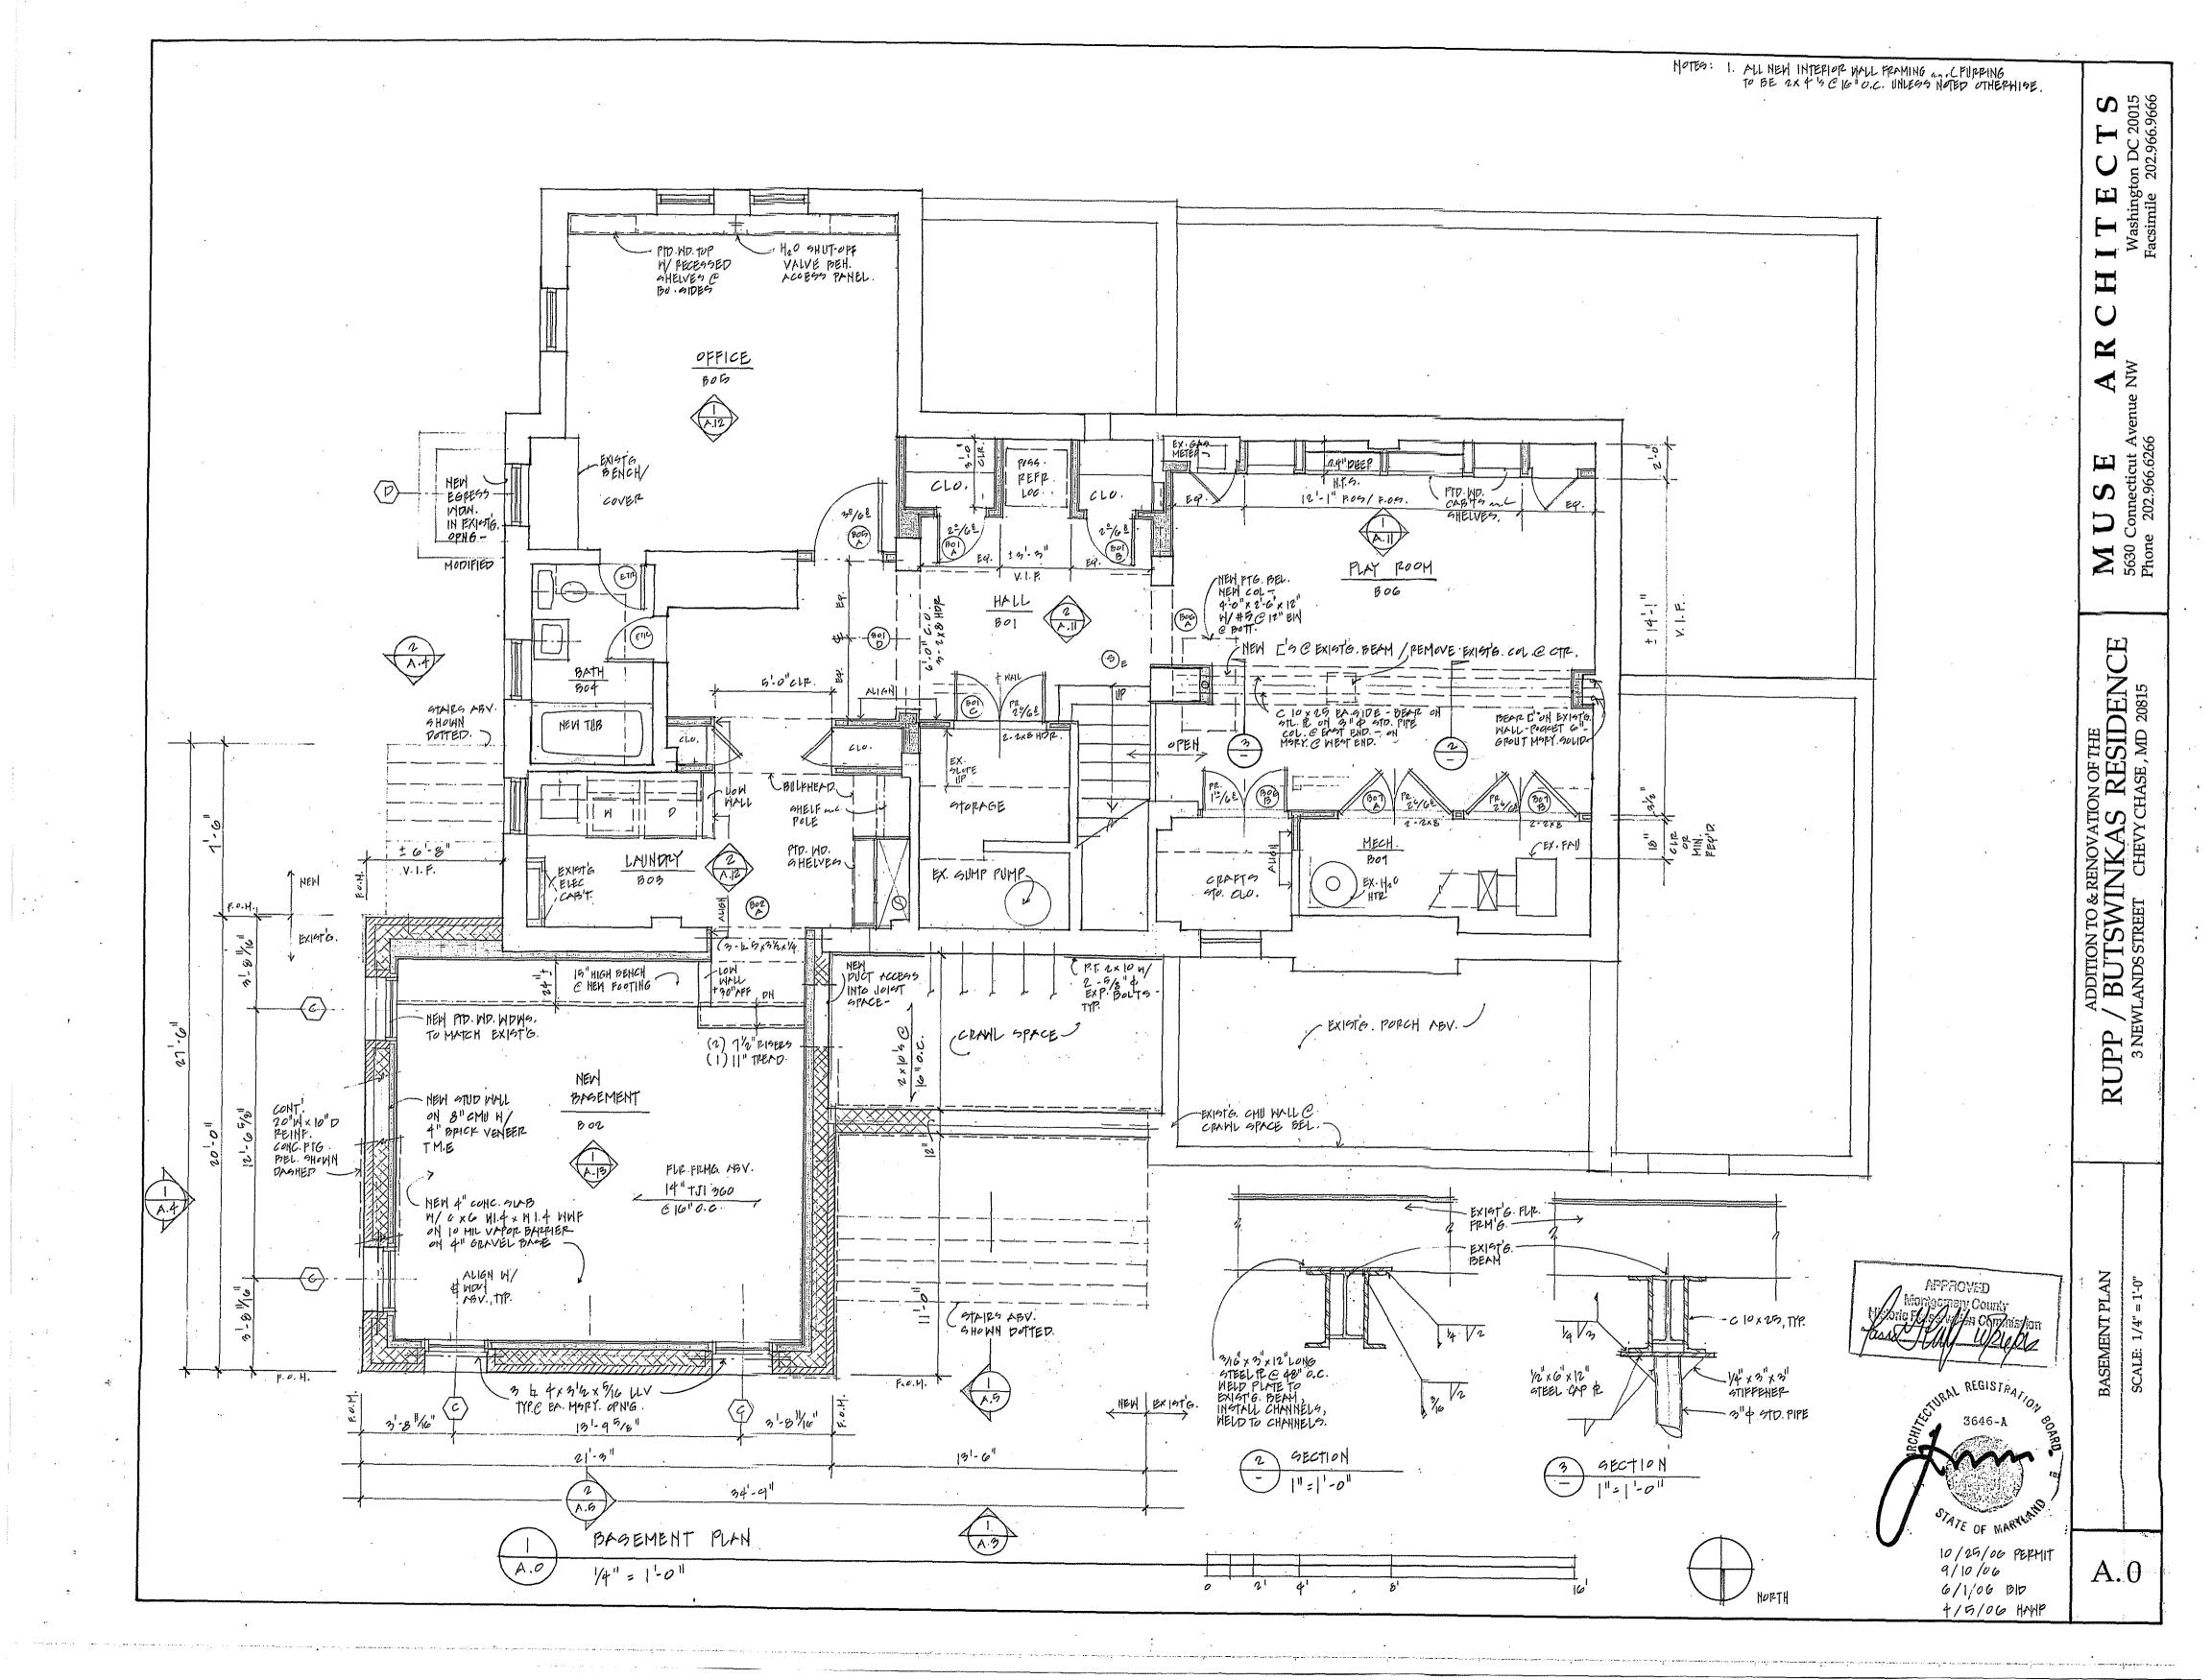

# **PROPOSAL:** (Circles 9-16)

- Remove HAWP approved 2002 rear addition and deck.
- Enlarge breakfast room
- Small mudroom addition.

# **STAFF DISCUSSION**

At the October 24, 2001 HPC meeting the Commission approved a HAWP for window replacement, rear additions, and other rear alterations. The alterations to the front of the house removed non-historic incompatible features and replaced them with more compatible materials and enhancing the integrity of the streetscape. The rear alterations consisted of a 1-story addition, a 2-story addition, and a deck between the two additions. This proposal is to remove the 2002 1-story addition and deck and replace them with a larger 1-story addition and a new deck.

The lot coverage would increase by approximately 277 SF, materials and design are proposed to be the same as the existing new additions, and no additional basement space will be added. On Circle 8 it can be seen that the new addition extends no farther into the rear yard than the existing deck. The only aspect of the proposed new addition that merits discussion is the fact that it does extend beyond the width of the house and will be visible from the public right-of-way. As seen in the south elevation on Circle 14, the new addition will extend 6 feet beyond the side of the historic house. This portion of the addition contains a door and wood stoop and should read as an enclosed porch. The new addition will also connect the existing enclosed porch and the breakfast room allowing for more interior circulation.

Rear:

20' min.

LOT AREA & COVERAGE

Existing Lot Area:

12,500 SF

Allowable Lot Coverage:

4,375 SF / 35 % (incl. Accessory buildings)

Existing Lot Coverage:

3,091 SF / 24.7 %

Proposed Lot Coverage:

3,366 SF / 26.9 %

BUILDING HEIGHT

Permitted Height:

35.00 '

Existing Height to Remain:

34.00 '

## NOTES:

SHADED PORTION OF THE SITE REPRESENTS THE LOCATION OF THE ADDITION.

CONSTRUCTION SHALL CONFORM TO ALL APPLICABLE LOCAL, STATE AND NATIONAL CODES, LAWS AND ORDINANCES INCLUDING THE CURRENT MONTGOMERY COUNTY BUILDING CODE AND INCORPORATING THE 2003 IRC CODE.