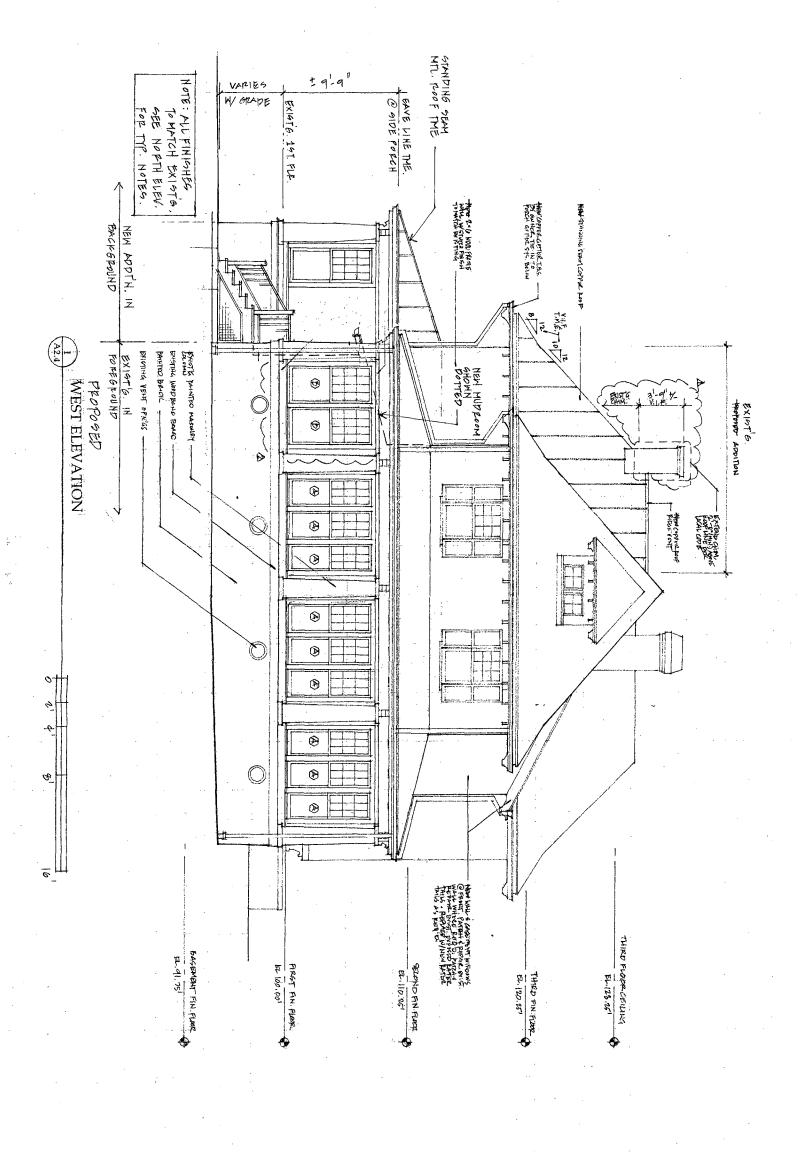

WEST ELEVATION SCALE: 1/4" = 1'-0" Brush The real

ADDITION TO AND RENOVATION OF THE RUPP/BUTSWINKAS RESIDENCE
3 NEWLANDS STREET CHEVY CHASE, MARYLAND

MUSE ARCHITECTS

Washington DC 20015 Facsimile 202.966.9666

RUPP/BUTSWINKAS RESIDENCE 3 NEWLANDS STREET CHEVY CHASE, MARYLAND

#15 PRISE STIN

WEST ELEVATION SCALE: 1/4" = 1'0"

NOVEMBER 16, 2001

5.1

5 APRIL 2006

4/5/06 HAMP

CHITECTS