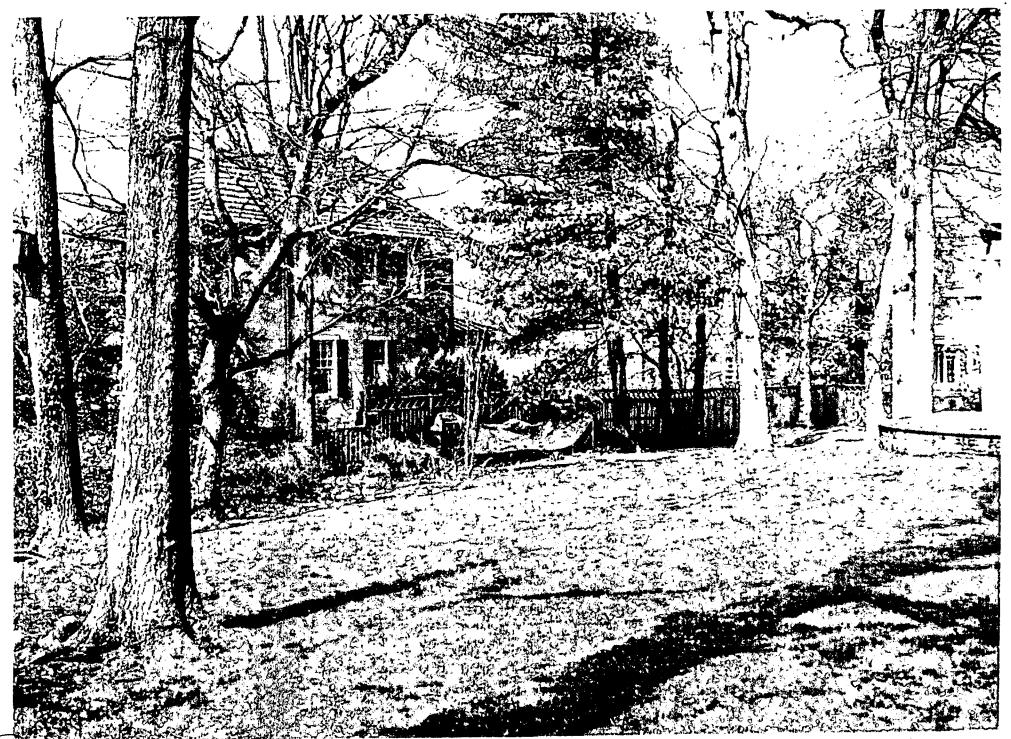

# ARCHITECTURAL DESCRIPTION

SIGNIFICANCE:

Contributing Resource within the Chevy Chase Village Historic District

STYLE:

Craftsman

DATE:

c.1918

This property is one of the three large Craftsman residences built before World War I and set on multiple lots along the north side of Newlands Street. The subject property is a contributing resource despite changes to the front façade due to the quality of design and the degree of remaining integrity of the overall structure. The house and garage sit on a large relatively flat 12,500 SF lot.

5 APRIL 2006

3 NEWLANDS STREET CHEVY CHASE, NO 20815

VIEW OF SIDE YARD FROM NEWLANDS STREET

3 NEWLANDS STREET CHEWY CHASE, MD 20815

EAST ELEVATION CLOSE-UND