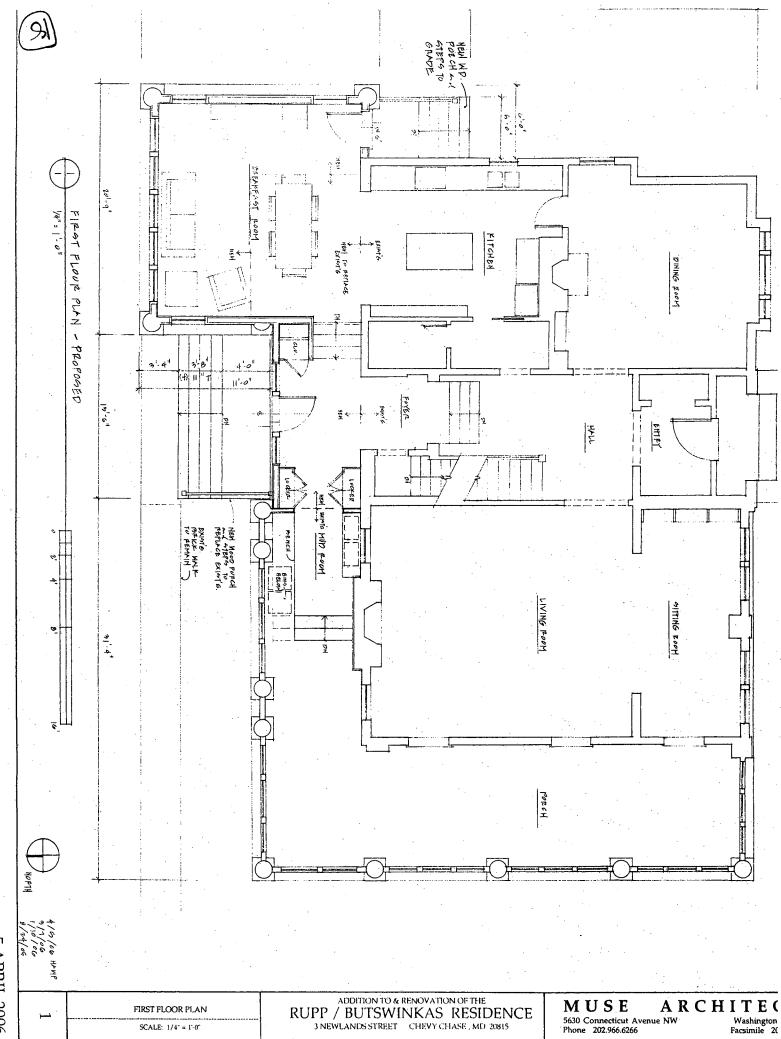

# **PROPOSAL:** (Circles 9-16)

- Remove HAWP approved 2002 rear addition and deck.
- Enlarge breakfast room
- Small mudroom addition.

# **STAFF DISCUSSION**

At the October 24, 2001 HPC meeting the Commission approved a HAWP for window replacement, rear additions, and other rear alterations. The alterations to the front of the house removed non-historic incompatible features and replaced them with more compatible materials and enhancing the integrity of the streetscape. The rear alterations consisted of a 1-story addition, a 2-story addition, and a deck between the two additions. This proposal is to remove the 2002 1-story addition and deck and replace them with a larger 1-story addition and a new deck.

The lot coverage would increase by approximately 277 SF, materials and design are proposed to be the same as the existing new additions, and no additional basement space will be added. On Circle 8 it can be seen that the new addition extends no farther into the rear yard than the existing deck. The only aspect of the proposed new addition that merits discussion is the fact that it does extend beyond the width of the house and will be visible from the public right-of-way. As seen in the south elevation on Circle 14, the new addition will extend 6 feet beyond the side of the historic house. This portion of the addition contains a door and wood stoop and should read as an enclosed porch. The new addition will also connect the existing enclosed porch and the breakfast room allowing for more interior circulation.

The proposed new addition is 1-story, placed at the rear of the house, and compatible. The mass of the historic house is still evident despite the slight wrapping of the corner and helps in the differentiation from the historic house. All of the proposed materials are the same as those in the remaining HPC approved addition. This project is in keeping with the *Guidelines* set forth for contributing resources in the Chevy Chase Village Historic District. Staff is recommending approval.

THE PROPOSED WIRK REMOVES THE PREVIOUS BREAKFAST ROOM AND DECK ADDITION,
ENLARGES THE EXISTING BREAKFAST ROOM AND ENCLOSES A MVD ROOM LINK
BETWEEN THE EXISTING PORCH, FOYER AND PROPOSED ADDITION.

WHERE VISITING, THE NEW WORK WILL BESEEN AS CONSISTENT WITHE EXISTING
DESIGN VOCABULARY OF THE HOUSE IN SCALE FINTERIAL FRINGH.