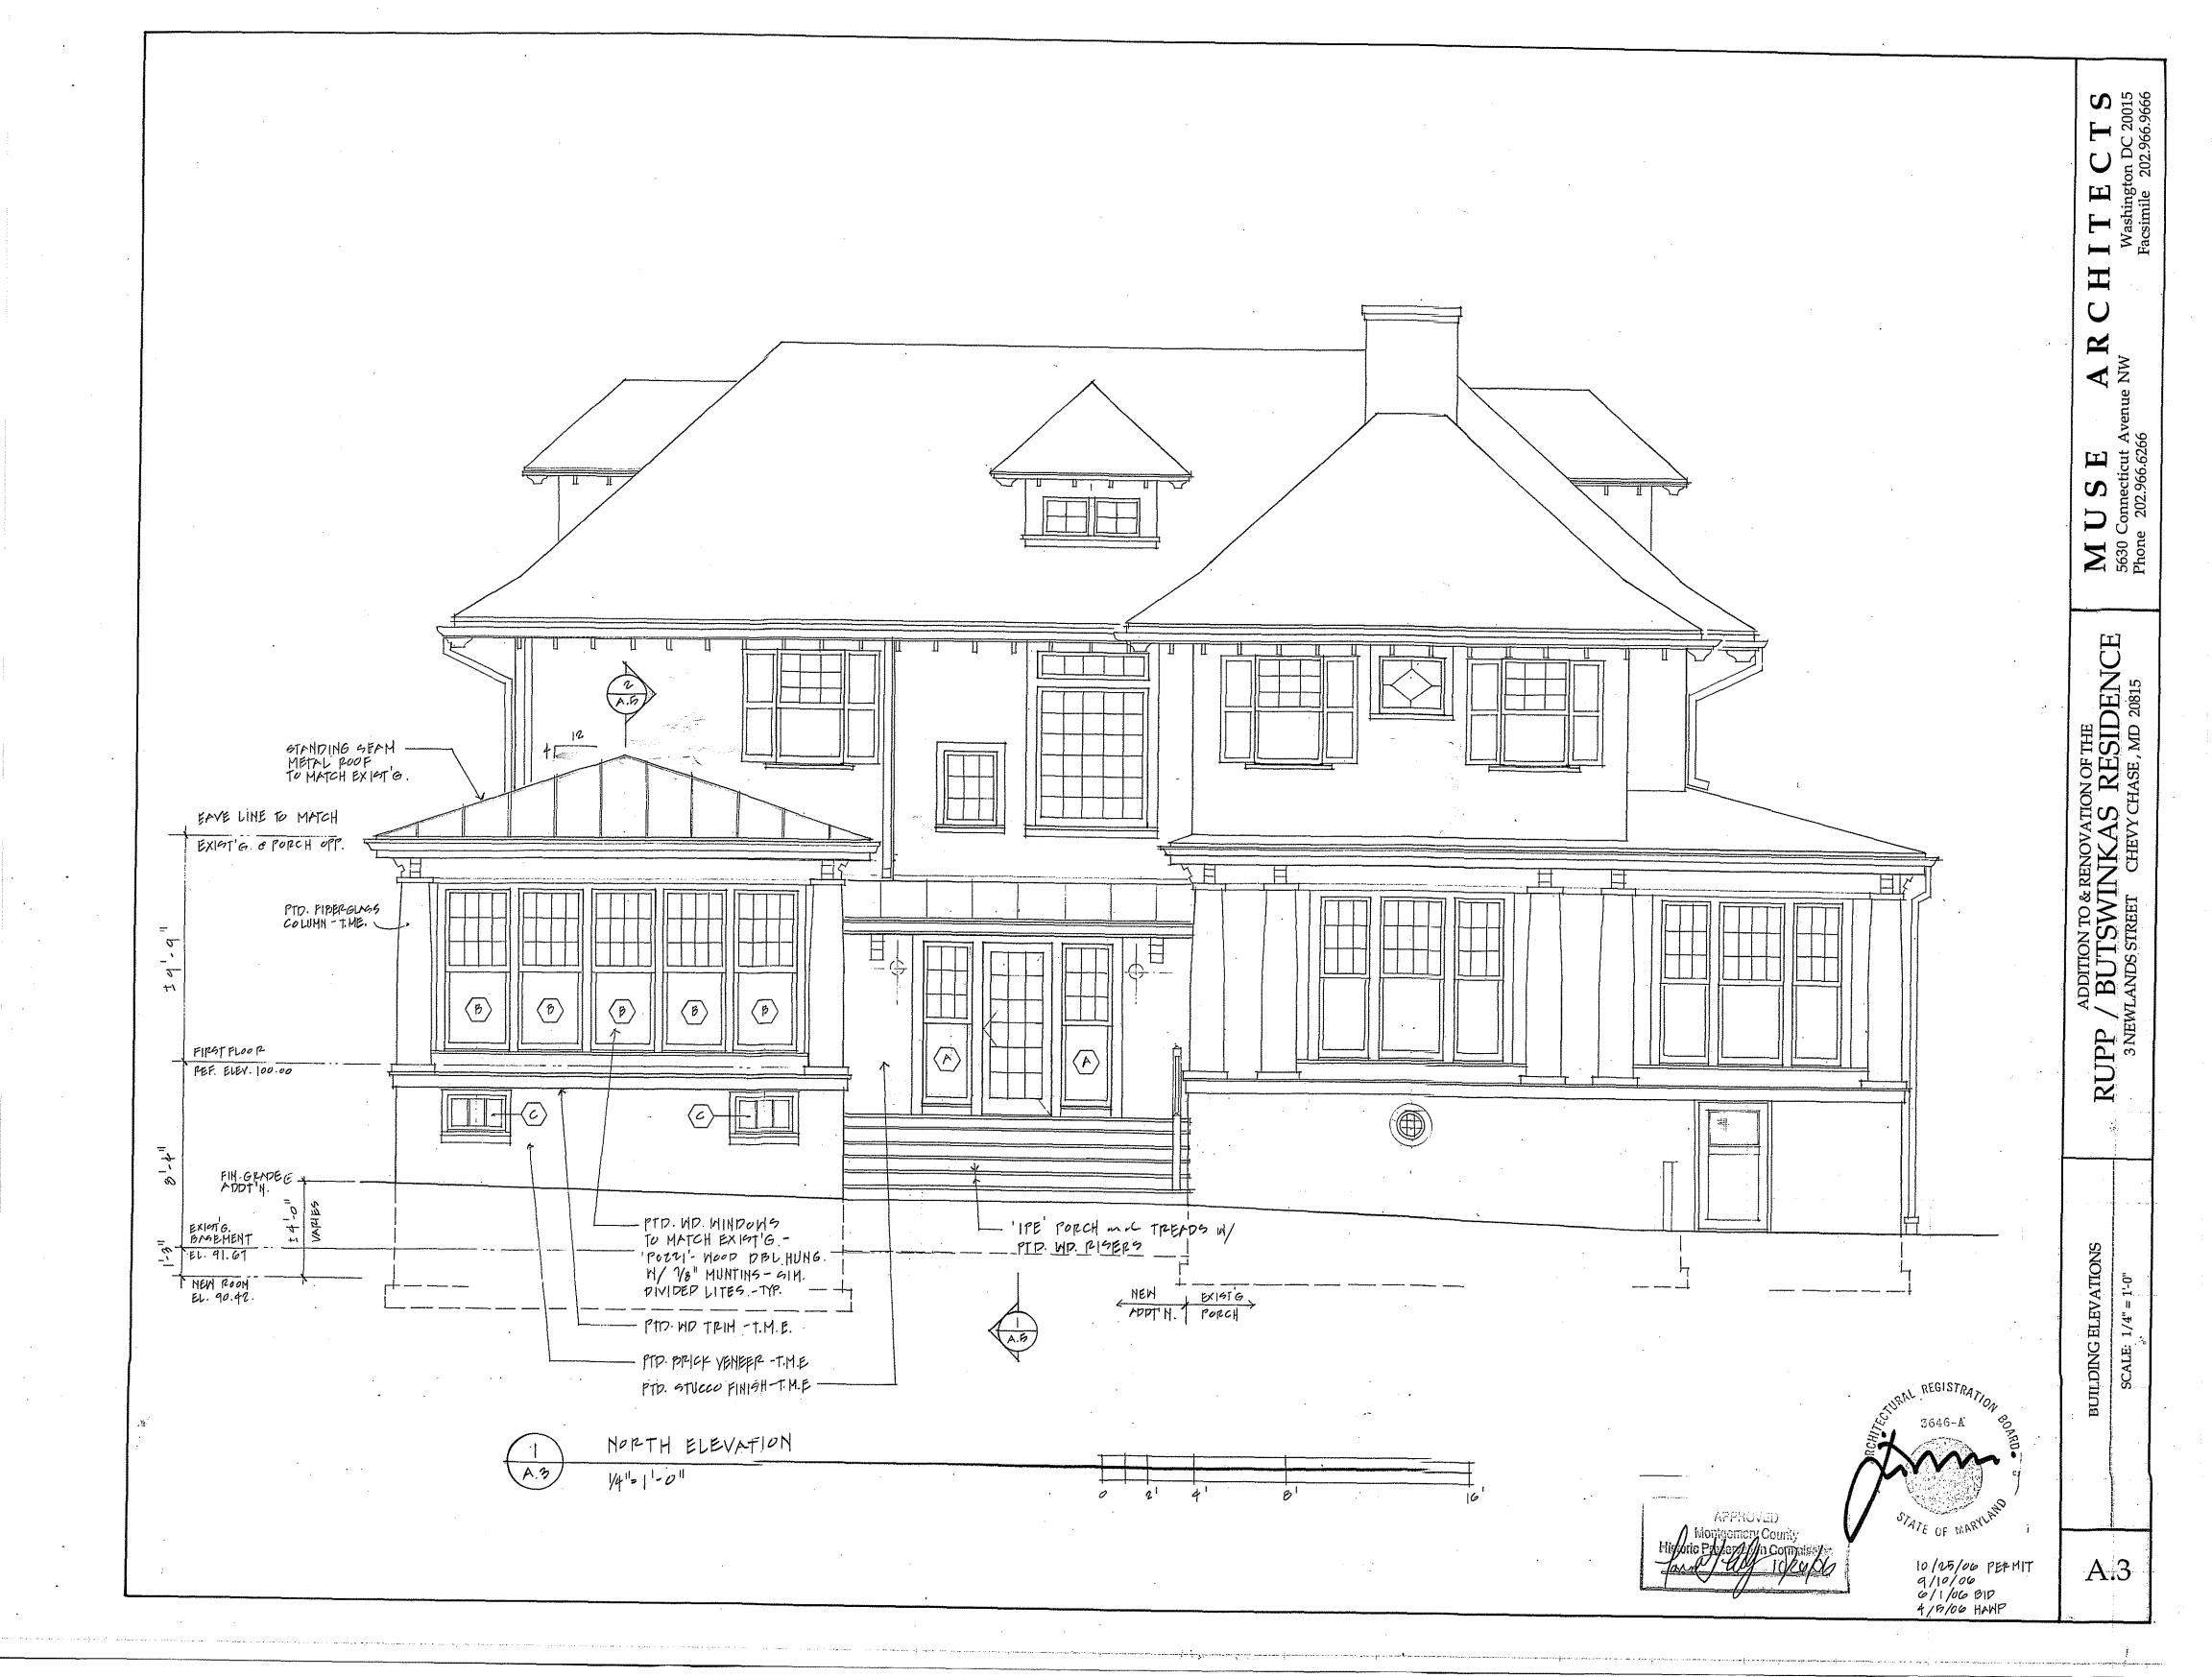

The lot coverage would increase by approximately 277 SF, materials and design are proposed to be the same as the existing new additions, and no additional basement space will be added. On Circle 8 it can be seen that the new addition extends no farther into the rear yard than the existing deck. The only aspect of the proposed new addition that merits discussion is the fact that it does extend beyond the width of the house and will be visible from the public right-of-way. As seen in the south elevation on Circle 14, the new addition will extend 6 feet beyond the side of the historic house. This portion of the addition contains a door and wood stoop and should read as an enclosed porch. The new addition will also connect the existing enclosed porch and the breakfast room allowing for more interior circulation.

#### Materials:

- Roof: standing seam metal
- Foundations: painted brick
- Windows: Pozzi wood simulated divided light, double-hung, 12/1
- Trim: wood
- Columns: painted fiberglass
- Deck: Ipe wood