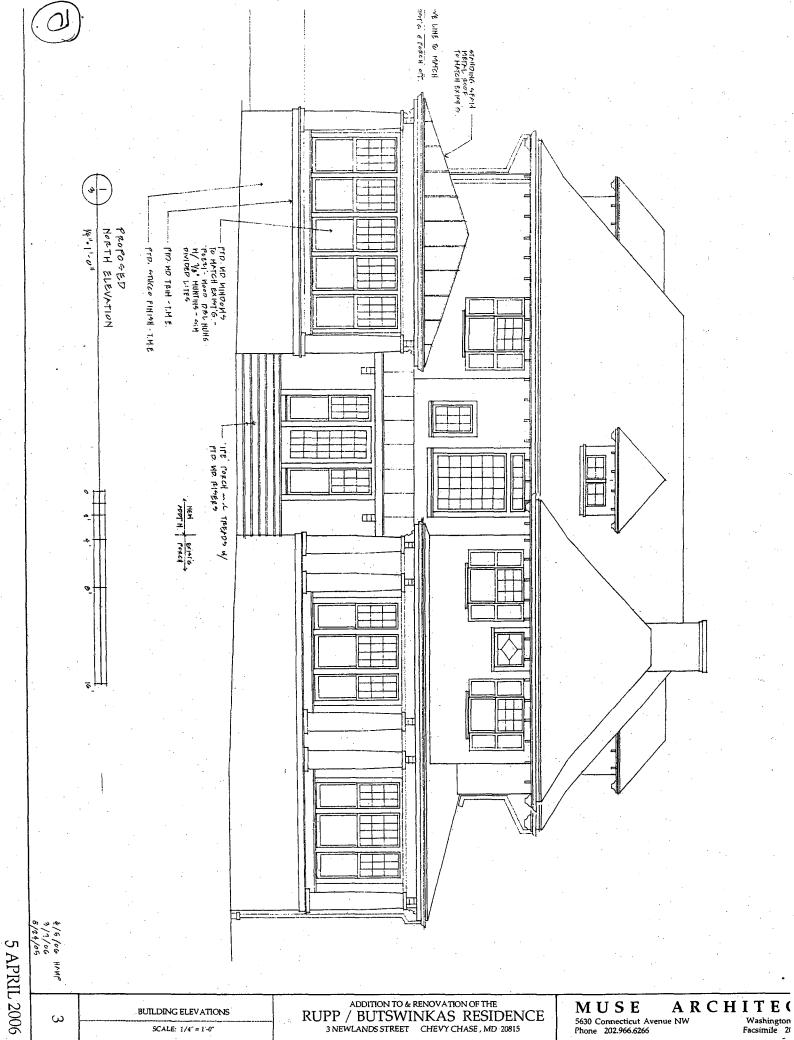

## PLANS AND ELEVATIONS

You must submit 2 copies of plans and elevations in a format no larger than 11" x 17". Plans on 8 1/2" x 11" paper are preferred.

- a. Schematic construction plans, with marked dimensions, indicating location, size and general type of walls, window and door openings, and other fixed features of both the existing resource(s) and the proposed work.
- Elevations (facades), with marked dimensions, clearly indicating proposed work in relation to existing construction and, when appropriate, context.
   All materials and fixtures proposed for the exterior must be noted on the elevations drawings. An existing and a proposed elevation drawing of each facade affected by the proposed work is required.

CONTRACTOR SHALL FOLLOW CURRENT MONTGOMERY COUNTY REGULATIONS AND REQUIREMENTS FOR RADON MITIGATION AS REQUIRED, TYPICAL.

5 APRIL 2006

ALTERNATE NORTH ELEVATION

ADDITION TO AND RENOVATION OF THE RUPP/BUTSWINKAS RESIDENCE
3 NEWLANDS STREET CHEVY CHASE, MARYLAND