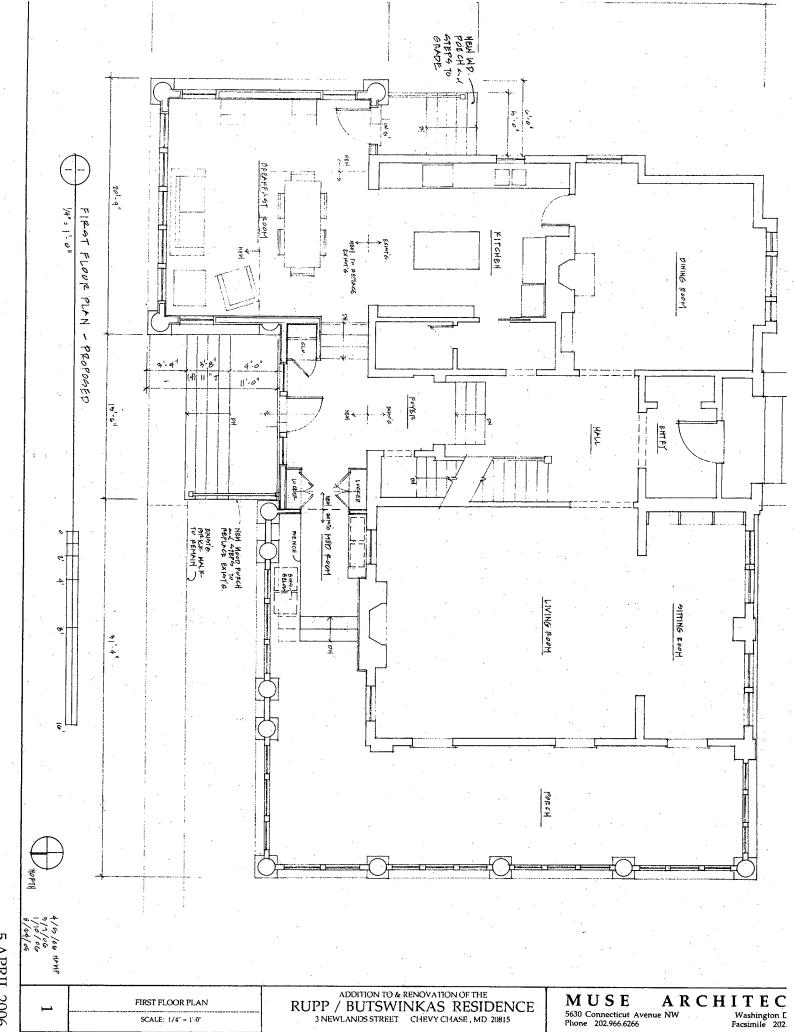

# **PROPOSAL:** (Circles 9-16)

- Remove HAWP approved 2002 rear addition and deck.
- Enlarge breakfast room
- Small mudroom addition.

The lot coverage would increase by approximately 277 SF, materials and design are proposed to be the same as the existing new additions, and no additional basement space will be added. On Circle 8 it can be seen that the new addition extends no farther into the rear yard than the existing deck. The only aspect of the proposed new addition that merits discussion is the fact that it does extend beyond the width of the house and will be visible from the public right-of-way. As seen in the south elevation on Circle 14, the new addition will extend 6 feet beyond the side of the historic house. This portion of the addition contains a door and wood stoop and should read as an enclosed porch. The new addition will also connect the existing enclosed porch and the breakfast room allowing for more interior circulation.

THE PROPOSED WIRK REMOVES THE PREVIOUS BREAKFAST ROOM AND DECK ADDITION,
ENLARGES THE EXISTING BREAKFAST ROOM AND ENCLOSES A MVD ROOM LINK
BETWEEN THE EXISTING PORCH, FOYER AND PROPOSED ADDITION.

WHERE VISITING, THE NEW WORK WILL BESEEN AS CONSISTENT WITHE EXISTING
DESIGN VOCABULARY OF THE HOUSE IN SCALE FINTERIAL FRINGH.

## PLANS AND ELEVATIONS

You must submit 2 copies of plans and elevations in a format no larger than 11" x 17". Plans on 8 1/2" x 11" paper are preferred.

- a. Schematic construction plans, with marked dimensions, indicating location, size and general type of walls, window and door openings, and other fixed features of both the existing resource(s) and the proposed work.
- Elevations (facades), with marked dimensions, clearly indicating proposed work in relation to existing construction and, when appropriate, context.
   All materials and fixtures proposed for the exterior must be noted on the elevations drawings. An existing and a proposed elevation drawing of each facade affected by the proposed work is required.