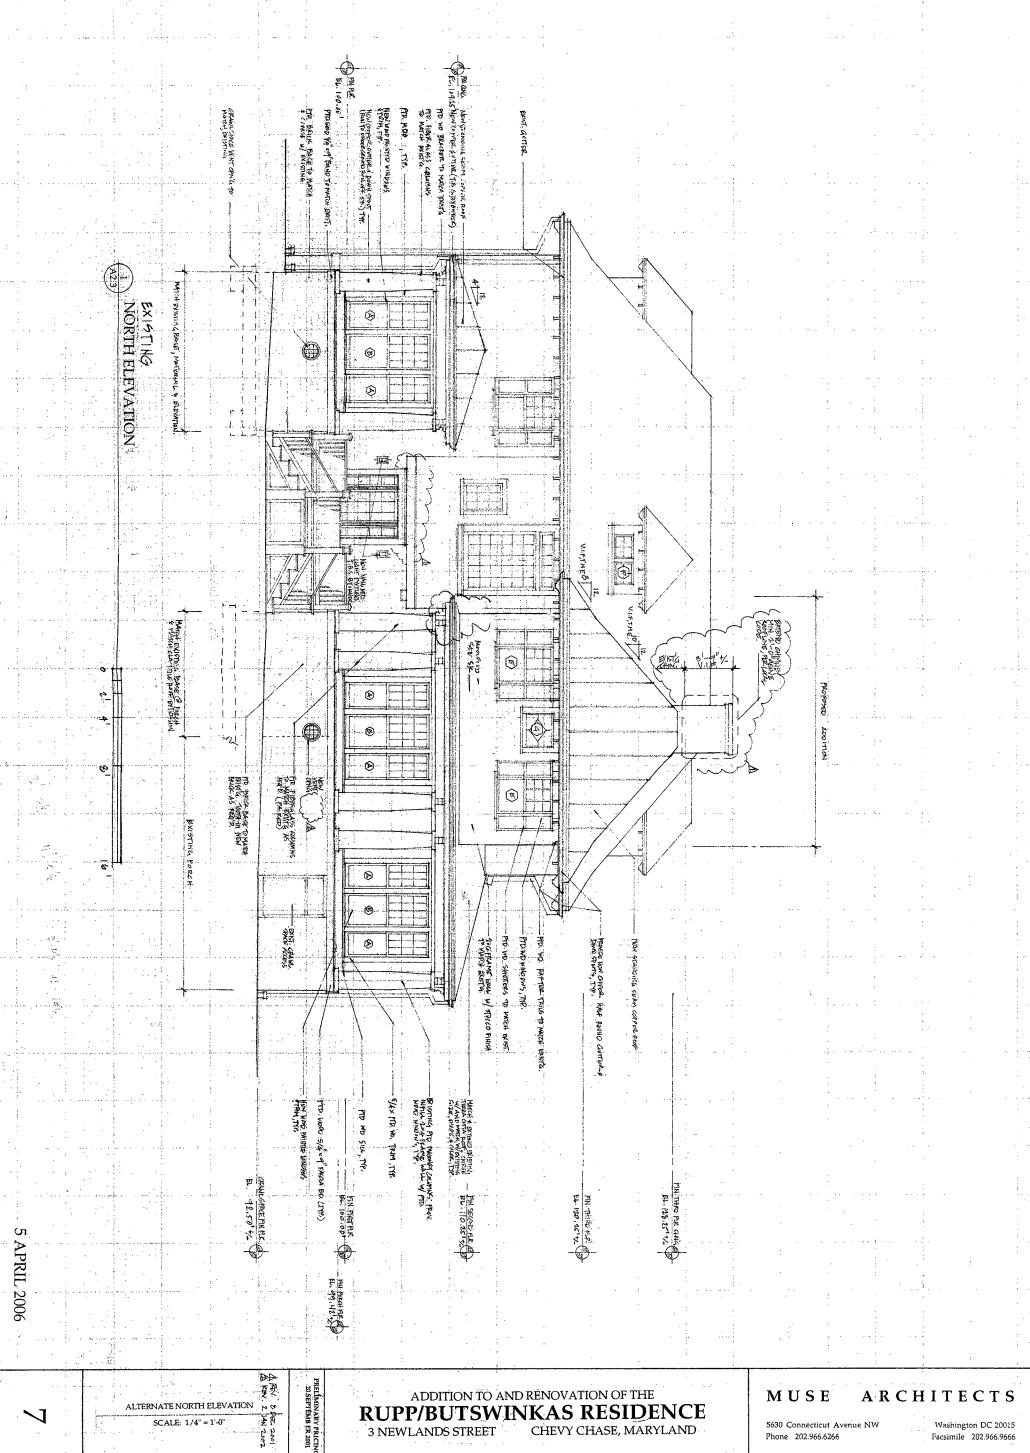

The lot coverage would increase by approximately 277 SF, materials and design are proposed to be the same as the existing new additions, and no additional basement space will be added. On Circle 8 it can be seen that the new addition extends no farther into the rear yard than the existing deck. The only aspect of the proposed new addition that merits discussion is the fact that it does extend beyond the width of the house and will be visible from the public right-of-way. As seen in the south elevation on Circle 14, the new addition will extend 6 feet beyond the side of the historic house. This portion of the addition contains a door and wood stoop and should read as an enclosed porch. The new addition will also connect the existing enclosed porch and the breakfast room allowing for more interior circulation.

CONTRACTOR SHALL FOLLOW CURRENT MONTGOMERY COUNTY REGULATIONS AND REQUIREMENTS FOR RADON MITIGATION AS REQUIRED, TYPICAL.

5 APRIL 2006

ALTERNATE NORTH ELEVATION

ADDITION TO AND RENOVATION OF THE RUPP/BUTSWINKAS RESIDENCE
3 NEWLANDS STREET CHEVY CHASE, MARYLAND