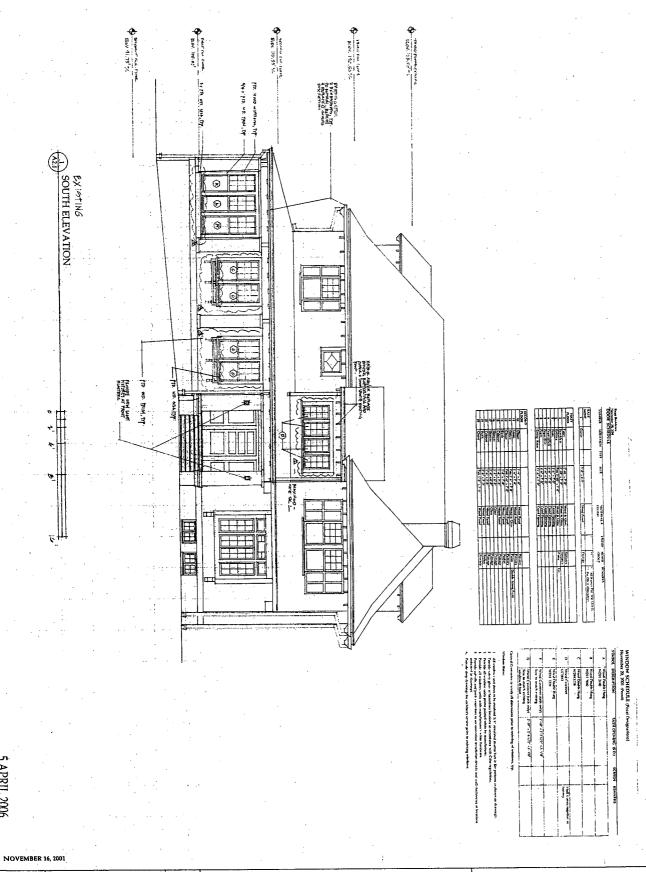

# **STAFF DISCUSSION**

At the October 24, 2001 HPC meeting the Commission approved a HAWP for window replacement, rear additions, and other rear alterations. The alterations to the front of the house removed non-historic incompatible features and replaced them with more compatible materials and enhancing the integrity of the streetscape. The rear alterations consisted of a 1-story addition, a 2-story addition, and a deck between the two additions. This proposal is to remove the 2002 1-story addition and deck and replace them with a larger 1-story addition and a new deck.