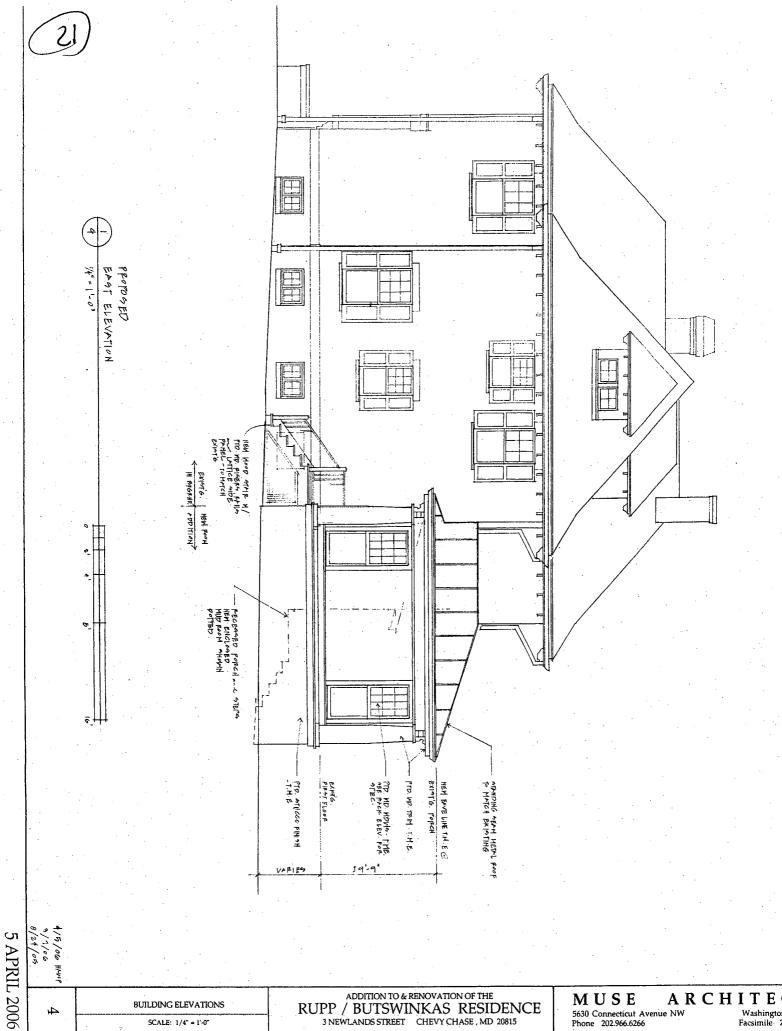

The lot coverage would increase by approximately 277 SF, materials and design are proposed to be the same as the existing new additions, and no additional basement space will be added. On Circle 8 it can be seen that the new addition extends no farther into the rear yard than the existing deck. The only aspect of the proposed new addition that merits discussion is the fact that it does extend beyond the width of the house and will be visible from the public right-of-way. As seen in the south elevation on Circle 14, the new addition will extend 6 feet beyond the side of the historic house. This portion of the addition contains a door and wood stoop and should read as an enclosed porch. The new addition will also connect the existing enclosed porch and the breakfast room allowing for more interior circulation.

The proposed new addition is 1-story, placed at the rear of the house, and compatible. The mass of the historic house is still evident despite the slight wrapping of the corner and helps in the differentiation from the historic house. All of the proposed materials are the same as those in the remaining HPC approved addition. This project is in keeping with the *Guidelines* set forth for contributing resources in the Chevy Chase Village Historic District. Staff is recommending approval.