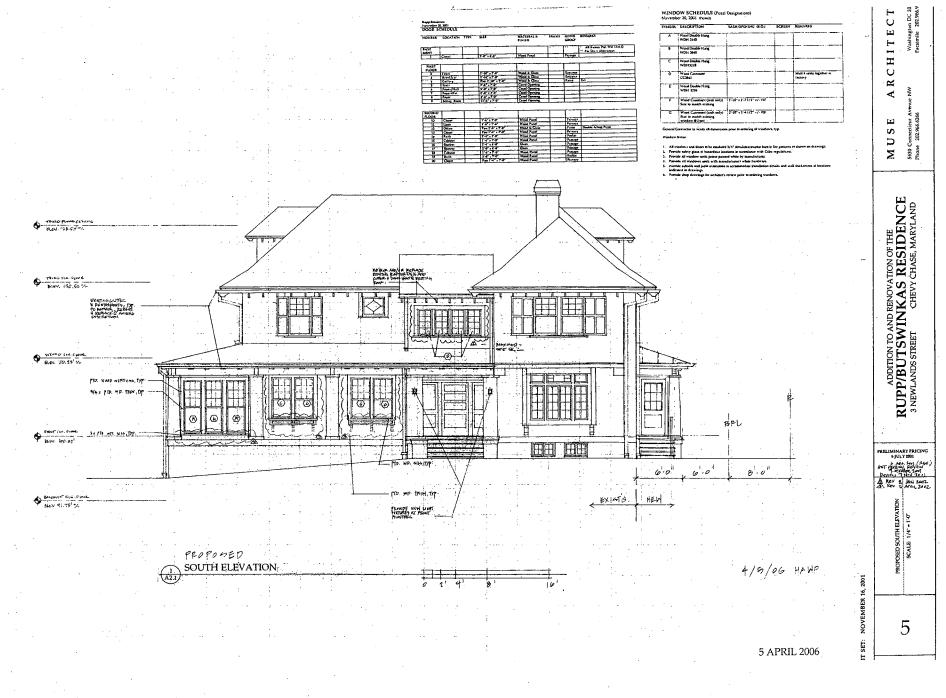

The lot coverage would increase by approximately 277 SF, materials and design are proposed to be the same as the existing new additions, and no additional basement space will be added. On Circle 8 it can be seen that the new addition extends no farther into the rear yard than the existing deck. The only aspect of the proposed new addition that merits discussion is the fact that it does extend beyond the width of the house and will be visible from the public right-of-way. As seen in the south elevation on Circle 14, the new addition will extend 6 feet beyond the side of the historic house. This portion of the addition contains a door and wood stoop and should read as an enclosed porch. The new addition will also connect the existing enclosed porch and the breakfast room allowing for more interior circulation.

MUSE ARCHITECTS

5630 Connecticut Avenue N

Washington DC 20015

SCALE: 1/4" = 1'-0"

ADDITION TO & RENOVATION OF THE RUPP / BUTSWINKAS RESIDENCE 3 NEWLANDS STREET CHEVY CHASE, MD 20815

ARCHITEC

PROPOSED SOUTH ELEVATION 9

ADDITION TO AND RENOVATION OF THE RUPP/BUTSWINKAS RESIDENCE 3 NEWLANDS STREET CHEVY CHASE, MARYLAND

MUSE ARCHITECTS

(hl)

|    |                          | PAT PAEL                                |
|----|--------------------------|-----------------------------------------|
|    | PROPOSED SOUTH ELEVATION | TO LANGE SERVICE                        |
| 01 | SCALE: 1/4" = 1'-0"      | 7 2 2 2 2 2 2 2 2 2 2 2 2 2 2 2 2 2 2 2 |
|    |                          | 2 6 5 5 5 D                             |