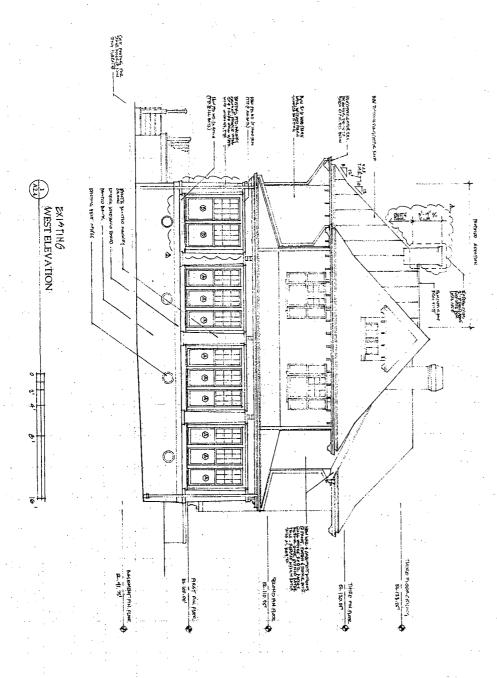

WEST ELEVATION SCALE: 1/4" = 1'-0" Brush The real

ADDITION TO AND RENOVATION OF THE RUPP/BUTSWINKAS RESIDENCE
3 NEWLANDS STREET CHEVY CHASE, MARYLAND

MUSE ARCHITECTS

Washington DC 20015 Facsimile 202.966.9666

RUPP/BUTSWINKAS RESIDENCE 3 NEWLANDS STREET CHEVY CHASE, MARYLAND

#15 PRISE STIN

WEST ELEVATION SCALE: 1/4" = 1'0"

NOVEMBER 16, 2001

5.1

5 APRIL 2006

4/5/06 HAMP

CHITECTS