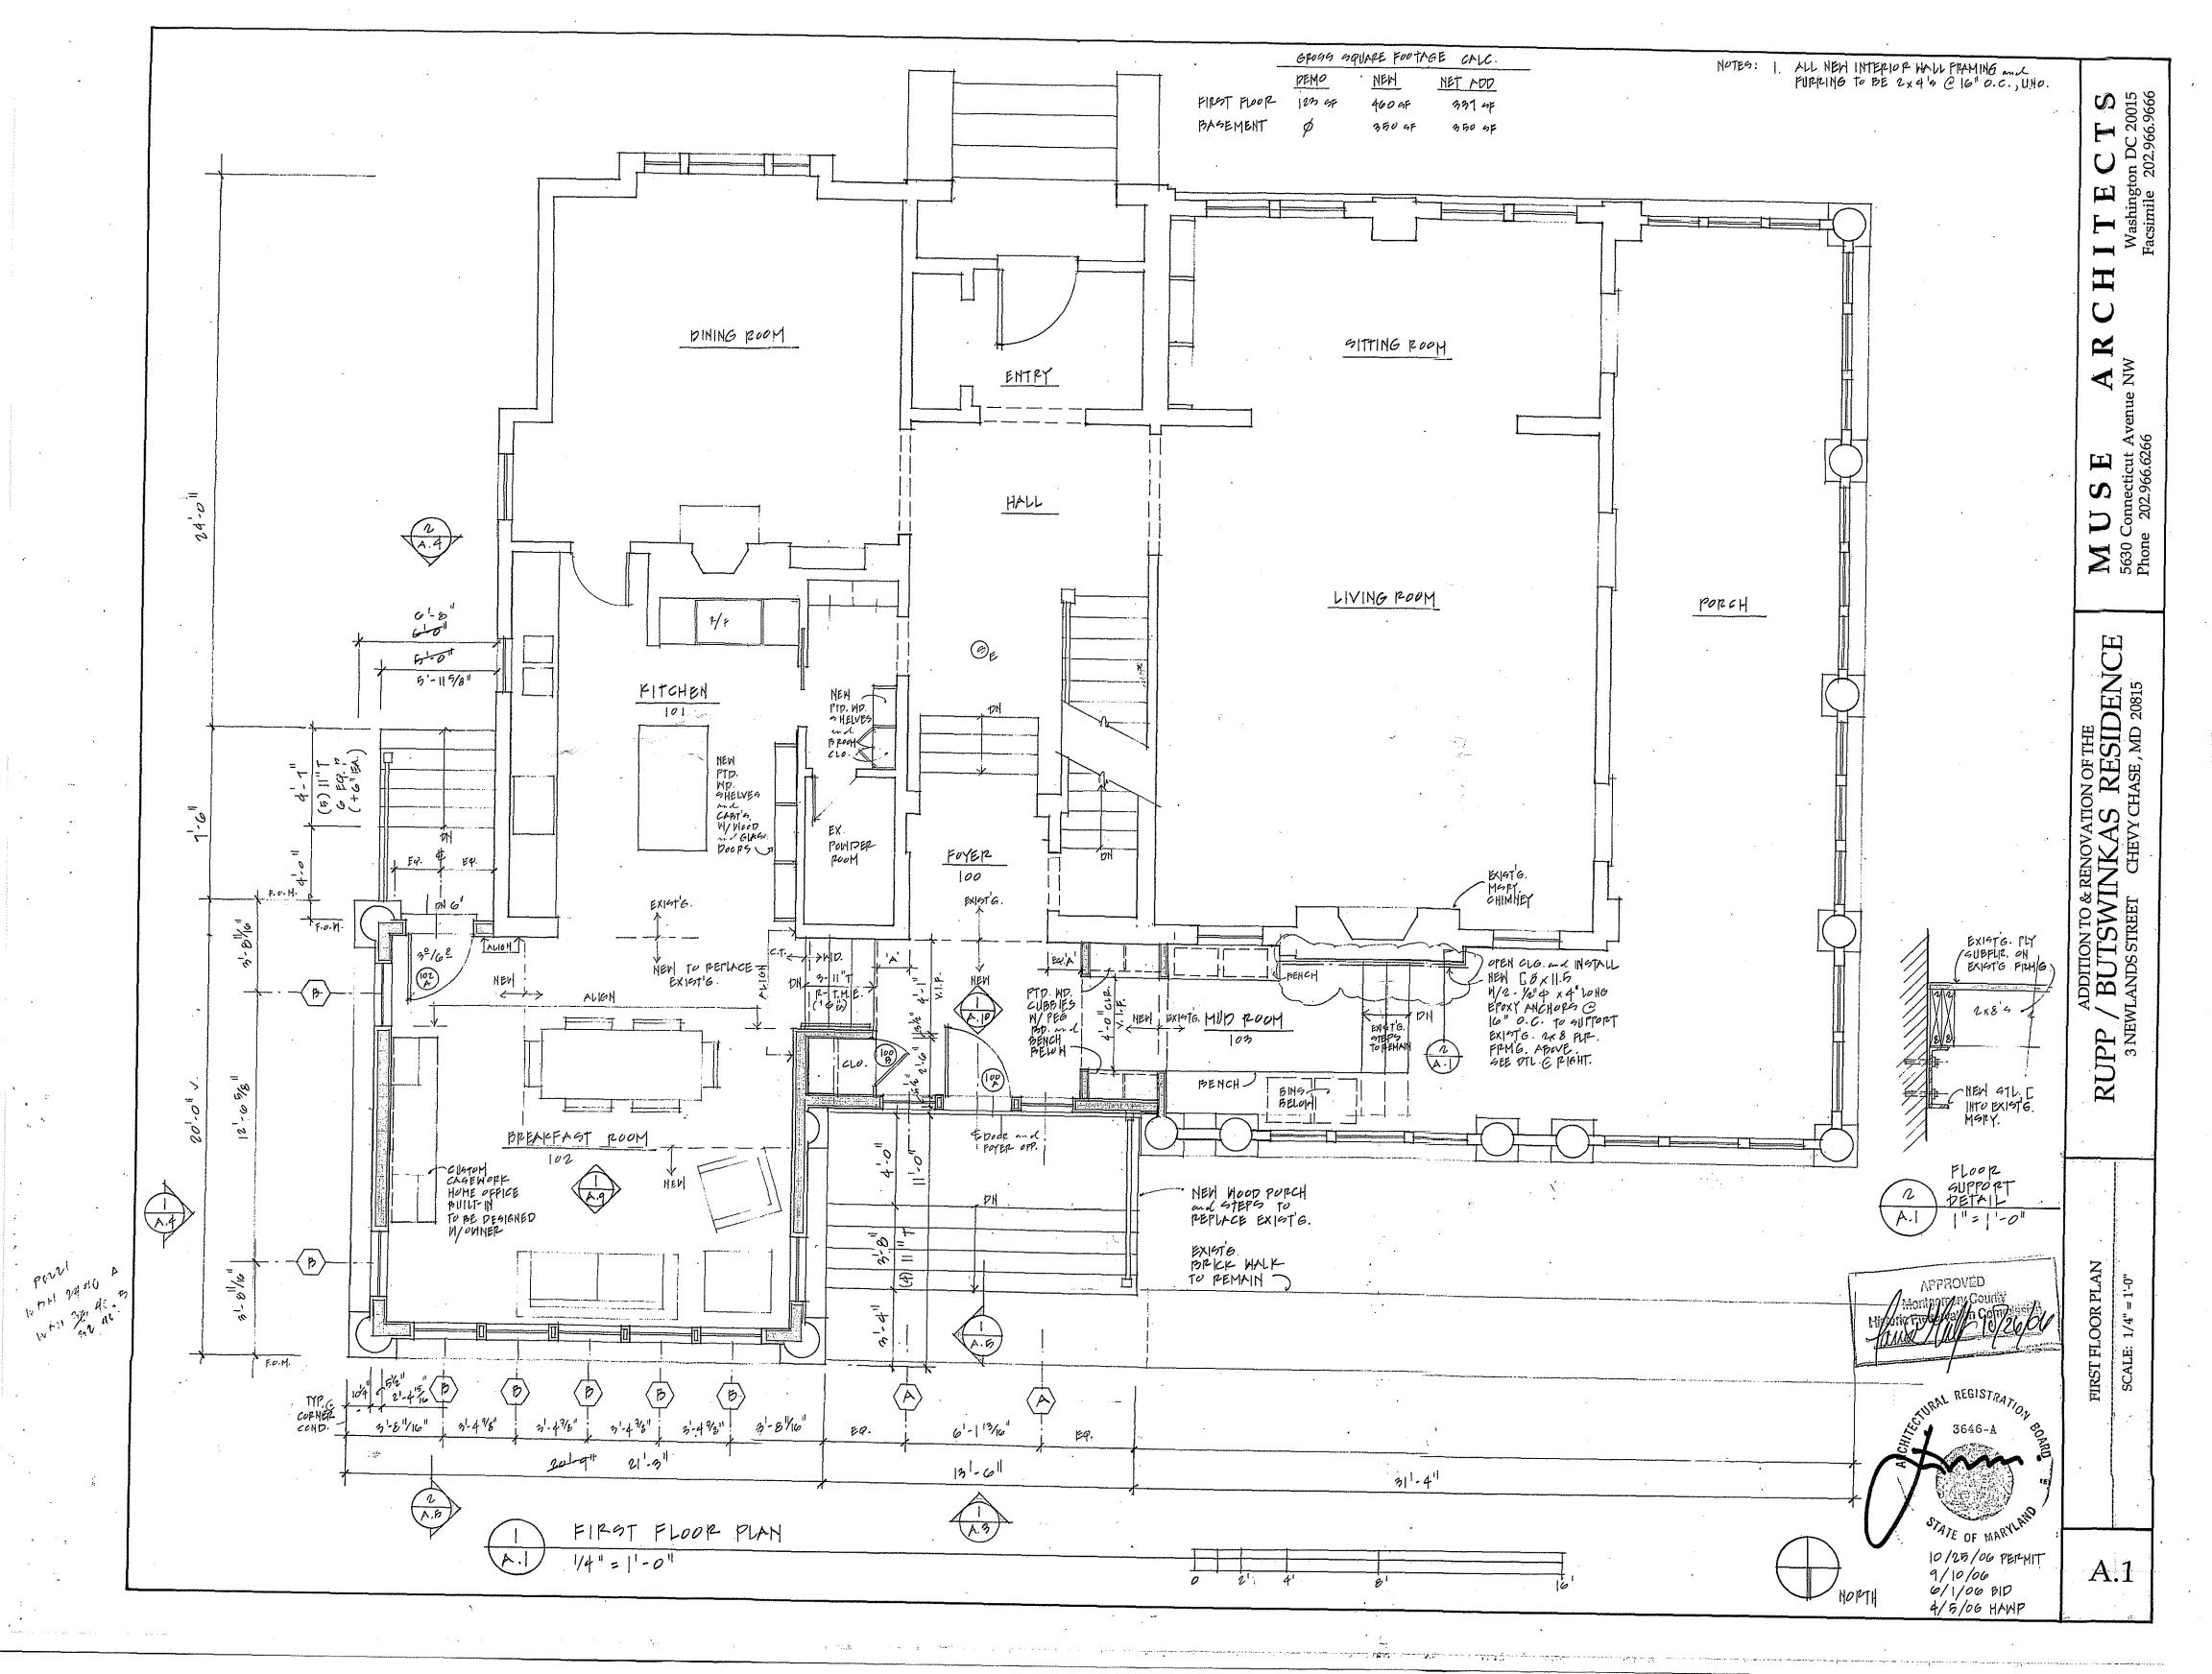

# **PROPOSAL:** (Circles 9-16)

- Remove HAWP approved 2002 rear addition and deck.
- Enlarge breakfast room
- Small mudroom addition.

# **STAFF DISCUSSION**

At the October 24, 2001 HPC meeting the Commission approved a HAWP for window replacement, rear additions, and other rear alterations. The alterations to the front of the house removed non-historic incompatible features and replaced them with more compatible materials and enhancing the integrity of the streetscape. The rear alterations consisted of a 1-story addition, a 2-story addition, and a deck between the two additions. This proposal is to remove the 2002 1-story addition and deck and replace them with a larger 1-story addition and a new deck.

The lot coverage would increase by approximately 277 SF, materials and design are proposed to be the same as the existing new additions, and no additional basement space will be added. On Circle 8 it can be seen that the new addition extends no farther into the rear yard than the existing deck. The only aspect of the proposed new addition that merits discussion is the fact that it does extend beyond the width of the house and will be visible from the public right-of-way. As seen in the south elevation on Circle 14, the new addition will extend 6 feet beyond the side of the historic house. This portion of the addition contains a door and wood stoop and should read as an enclosed porch. The new addition will also connect the existing enclosed porch and the breakfast room allowing for more interior circulation.

THE PROPOSED WIRK REMOVES THE PREVIOUS BREAKFAST ROOM AND DECK ADDITION,
ENLARGES THE EXISTING BREAKFAST ROOM AND ENCLOSES A MVD ROOM LINK
BETWEEN THE EXISTING PORCH, FOYER AND PROPOSED ADDITION.

WHERE VISITING, THE NEW WORK WILL BESEEN AS CONSISTENT WITHE EXISTING
DESIGN VOCABULARY OF THE HOUSE IN SCALE FINTERIAL FRINGH.