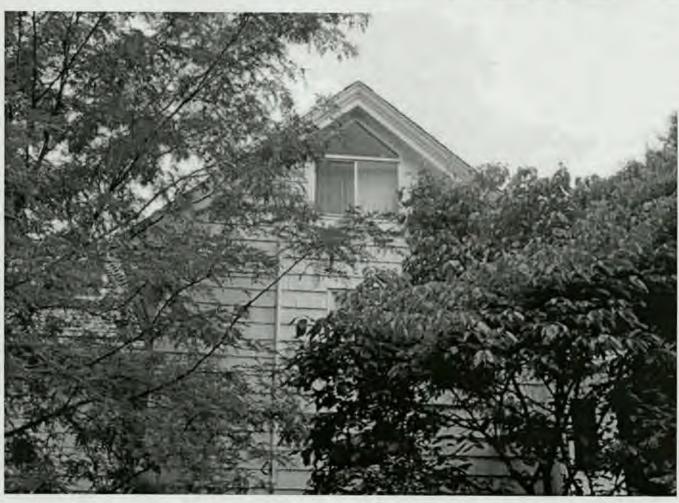

SUBJECT:

Historic Area Work Permit Application #419574

Your Historic Area Work Permit application for <u>window replacements</u> was <u>Approved with Conditions</u> by the Historic Preservation Commission at its 5/24/2006 meeting. The conditions of approval were:

- 1. New sashes must fit within existing frames and be individually measured and fit to the existing openings.
- 2. Only the sashes may be replaced. All exterior trim and historic jambs will be retained.
- 3. Muntins will match the size and profile of the historic windows.
- 4. Replacement sashes must be true divided light wood windows.
- 5. Specifications to be approved by staff.
- 6. The applicant will consider rehabilitation and speak with additional carpenters.