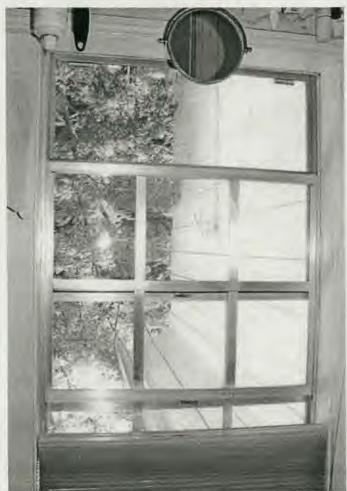

SUBJECT:

Historic Area Work Permit Application #419574

Your Historic Area Work Permit application for <u>window replacements</u> was <u>Approved with Conditions</u> by the Historic Preservation Commission at its 5/24/2006 meeting. The conditions of approval were:

- 1. New sashes must fit within existing frames and be individually measured and fit to the existing openings.
- 2. Only the sashes may be replaced. All exterior trim and historic jambs will be retained.
- 3. Muntins will match the size and profile of the historic windows.
- 4. Replacement sashes must be true divided light wood windows.
- 5. Specifications to be approved by staff.
- 6. The applicant will consider rehabilitation and speak with additional carpenters.