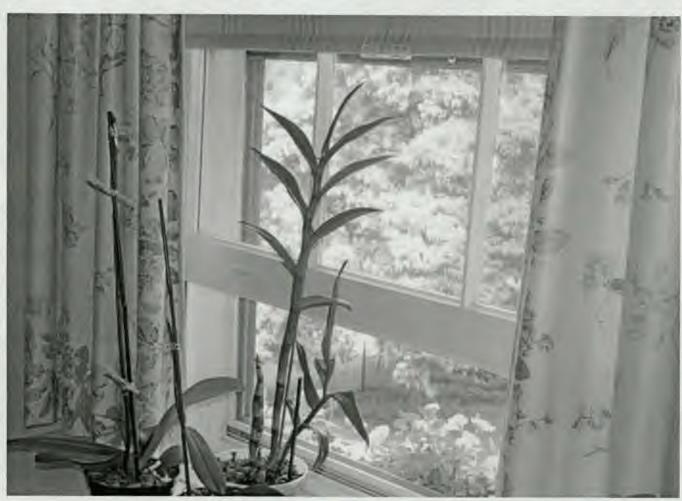

SUBJECT:

Historic Area Work Permit Application #419574

Your Historic Area Work Permit application for <u>window replacements</u> was <u>Approved with Conditions</u> by the Historic Preservation Commission at its 5/24/2006 meeting. The conditions of approval were:

- 1. New sashes must fit within existing frames and be individually measured and fit to the existing openings.
- 2. Only the sashes may be replaced. All exterior trim and historic jambs will be retained.
- 3. Muntins will match the size and profile of the historic windows.
- 4. Replacement sashes must be true divided light wood windows.
- 5. Specifications to be approved by staff.
- 6. The applicant will consider rehabilitation and speak with additional carpenters.