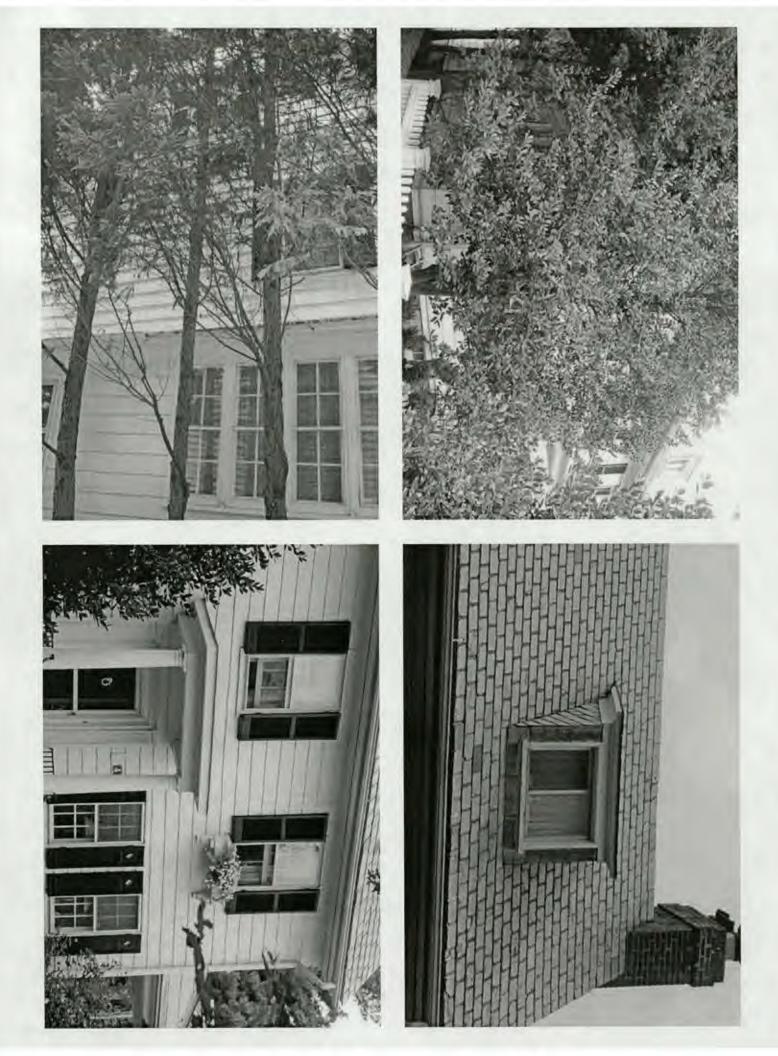

SUBJECT:

Historic Area Work Permit Application #419574

Your Historic Area Work Permit application for <u>window replacements</u> was <u>Approved with Conditions</u> by the Historic Preservation Commission at its 5/24/2006 meeting. The conditions of approval were:

- 1. New sashes must fit within existing frames and be individually measured and fit to the existing openings.
- 2. Only the sashes may be replaced. All exterior trim and historic jambs will be retained.
- 3. Muntins will match the size and profile of the historic windows.
- 4. Replacement sashes must be true divided light wood windows.
- 5. Specifications to be approved by staff.
- 6. The applicant will consider rehabilitation and speak with additional carpenters.