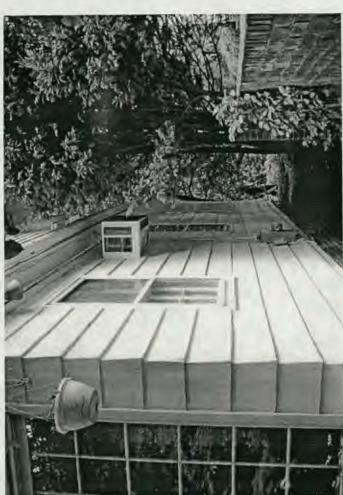

4 Newlands St \_\_ 35/13-06N

Chevy Chase Village Historic District 35/13

SUBJECT:

Historic Area Work Permit Application #419574

Your Historic Area Work Permit application for <u>window replacements</u> was <u>Approved with Conditions</u> by the Historic Preservation Commission at its 5/24/2006 meeting. The conditions of approval were:

- 1. New sashes must fit within existing frames and be individually measured and fit to the existing openings.
- 2. Only the sashes may be replaced. All exterior trim and historic jambs will be retained.
- 3. Muntins will match the size and profile of the historic windows.
- 4. Replacement sashes must be true divided light wood windows.
- 5. Specifications to be approved by staff.
- 6. The applicant will consider rehabilitation and speak with additional carpenters.