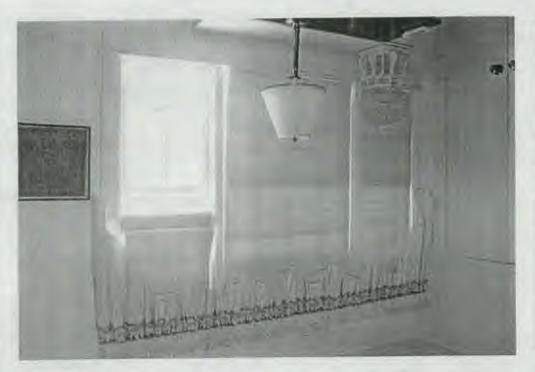

SUBJECT:

Historic Area Work Permit Application #419574

Your Historic Area Work Permit application for <u>window replacements</u> was <u>Approved with Conditions</u> by the Historic Preservation Commission at its 5/24/2006 meeting. The conditions of approval were:

- 1. New sashes must fit within existing frames and be individually measured and fit to the existing openings.
- 2. Only the sashes may be replaced. All exterior trim and historic jambs will be retained.
- 3. Muntins will match the size and profile of the historic windows.
- 4. Replacement sashes must be true divided light wood windows.
- 5. Specifications to be approved by staff.
- 6. The applicant will consider rehabilitation and speak with additional carpenters.