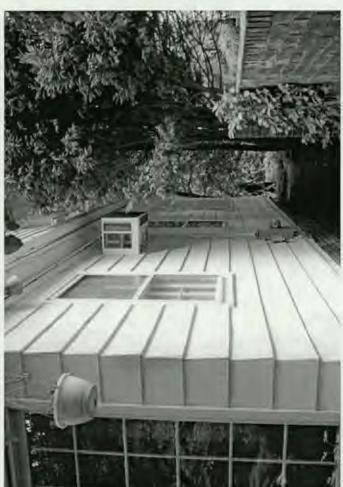

4 Newlands St \_\_ 35/13-06N

Chevy Chase Village Historic District 35/13

SUBJECT:

Historic Area Work Permit Application #419574

Your Historic Area Work Permit application for <u>window replacements</u> was <u>Approved with Conditions</u> by the Historic Preservation Commission at its 5/24/2006 meeting. The conditions of approval were:

- 1. New sashes must fit within existing frames and be individually measured and fit to the existing openings.
- 2. Only the sashes may be replaced. All exterior trim and historic jambs will be retained.
- 3. Muntins will match the size and profile of the historic windows.
- 4. Replacement sashes must be true divided light wood windows.
- 5. Specifications to be approved by staff.
- 6. The applicant will consider rehabilitation and speak with additional carpenters.