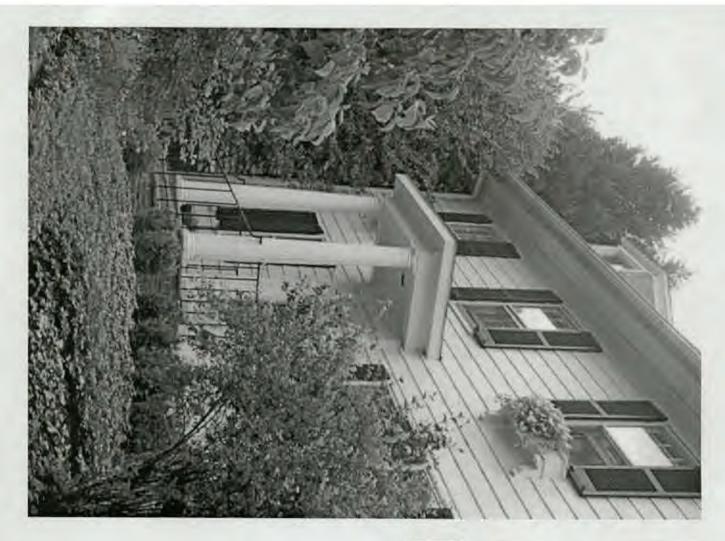

SUBJECT:

Historic Area Work Permit Application #419574

Your Historic Area Work Permit application for <u>window replacements</u> was <u>Approved with Conditions</u> by the Historic Preservation Commission at its 5/24/2006 meeting. The conditions of approval were:

- 1. New sashes must fit within existing frames and be individually measured and fit to the existing openings.
- 2. Only the sashes may be replaced. All exterior trim and historic jambs will be retained.
- 3. Muntins will match the size and profile of the historic windows.
- 4. Replacement sashes must be true divided light wood windows.
- 5. Specifications to be approved by staff.
- 6. The applicant will consider rehabilitation and speak with additional carpenters.