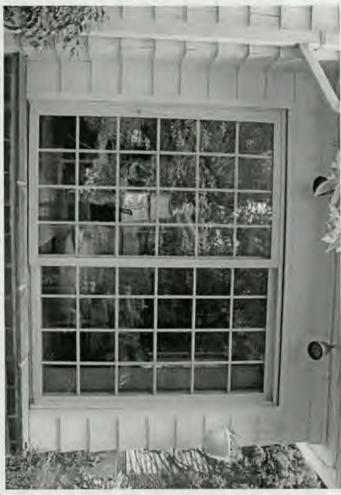

SUBJECT:

Historic Area Work Permit Application #419574

Your Historic Area Work Permit application for <u>window replacements</u> was <u>Approved with Conditions</u> by the Historic Preservation Commission at its 5/24/2006 meeting. The conditions of approval were:

- 1. New sashes must fit within existing frames and be individually measured and fit to the existing openings.
- 2. Only the sashes may be replaced. All exterior trim and historic jambs will be retained.
- 3. Muntins will match the size and profile of the historic windows.
- 4. Replacement sashes must be true divided light wood windows.
- 5. Specifications to be approved by staff.
- 6. The applicant will consider rehabilitation and speak with additional carpenters.