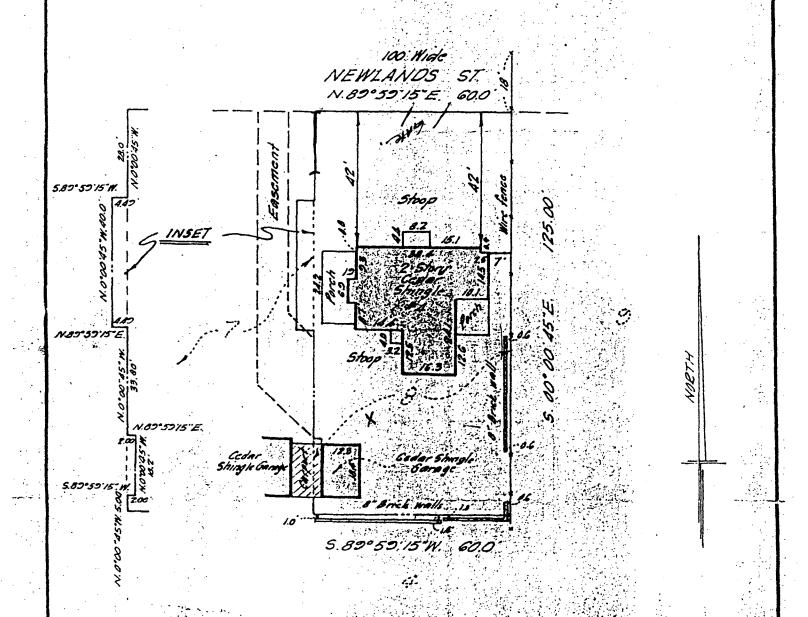

|

LOCATION OF HOUSE

PART OF LOTSTER BLOCK 47

SECTION N° 2

CHEVY CHASE

MONTGOMERY CO, MARYLAND



## SURVEYOR'S CERTIFICATE

I hereby certify that the positions of all existing improvements on the above described property have been carefully established by a transit tape survey and that unless otherwise shown, there are no encroachments

| REFERENCET    | -CANA                                        | REDITH