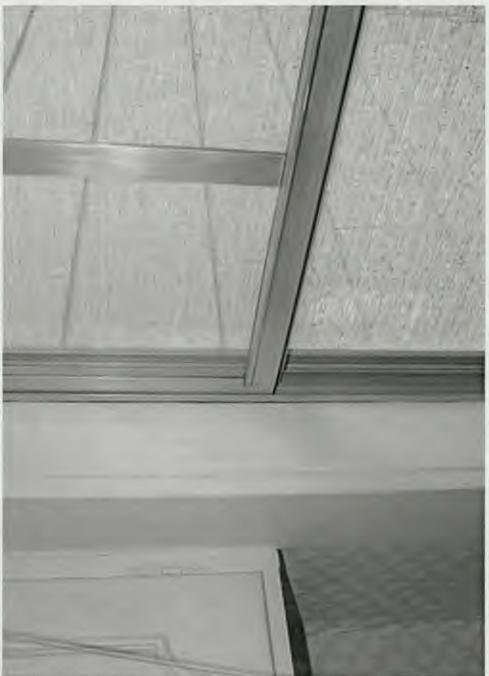

SUBJECT:

Historic Area Work Permit Application #419574

Your Historic Area Work Permit application for <u>window replacements</u> was <u>Approved with Conditions</u> by the Historic Preservation Commission at its 5/24/2006 meeting. The conditions of approval were:

- 1. New sashes must fit within existing frames and be individually measured and fit to the existing openings.
- 2. Only the sashes may be replaced. All exterior trim and historic jambs will be retained.
- 3. Muntins will match the size and profile of the historic windows.
- 4. Replacement sashes must be true divided light wood windows.
- 5. Specifications to be approved by staff.
- 6. The applicant will consider rehabilitation and speak with additional carpenters.