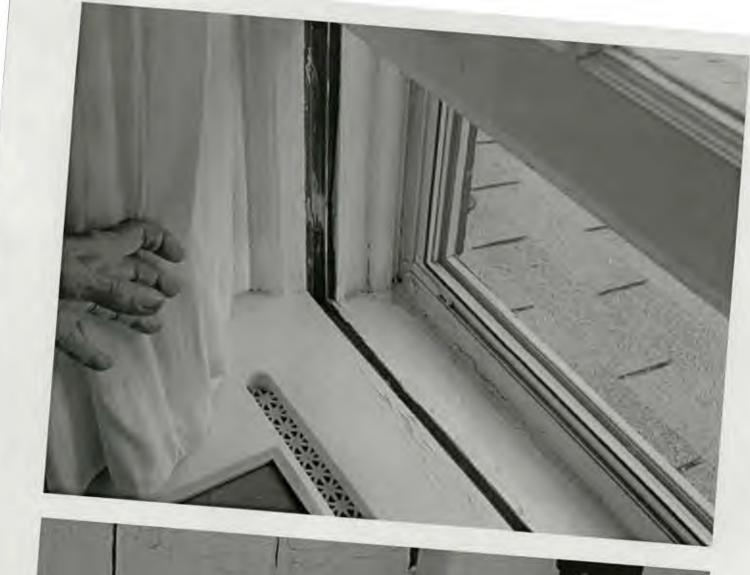

SUBJECT:

Historic Area Work Permit Application #419574

Your Historic Area Work Permit application for <u>window replacements</u> was <u>Approved with Conditions</u> by the Historic Preservation Commission at its 5/24/2006 meeting. The conditions of approval were:

- 1. New sashes must fit within existing frames and be individually measured and fit to the existing openings.
- 2. Only the sashes may be replaced. All exterior trim and historic jambs will be retained.
- 3. Muntins will match the size and profile of the historic windows.
- 4. Replacement sashes must be true divided light wood windows.
- 5. Specifications to be approved by staff.
- 6. The applicant will consider rehabilitation and speak with additional carpenters.