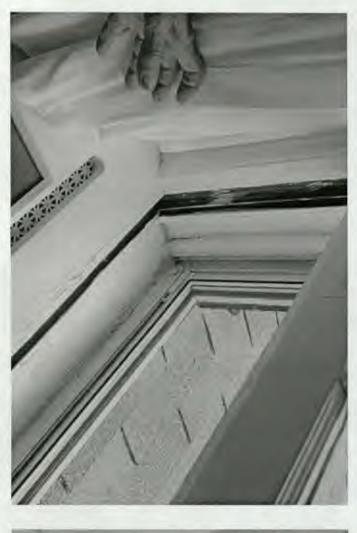

SUBJECT:

Historic Area Work Permit Application #419574

Your Historic Area Work Permit application for <u>window replacements</u> was <u>Approved with Conditions</u> by the Historic Preservation Commission at its 5/24/2006 meeting. The conditions of approval were:

- 1. New sashes must fit within existing frames and be individually measured and fit to the existing openings.
- 2. Only the sashes may be replaced. All exterior trim and historic jambs will be retained.
- 3. Muntins will match the size and profile of the historic windows.
- 4. Replacement sashes must be true divided light wood windows.
- 5. Specifications to be approved by staff.
- 6. The applicant will consider rehabilitation and speak with additional carpenters.