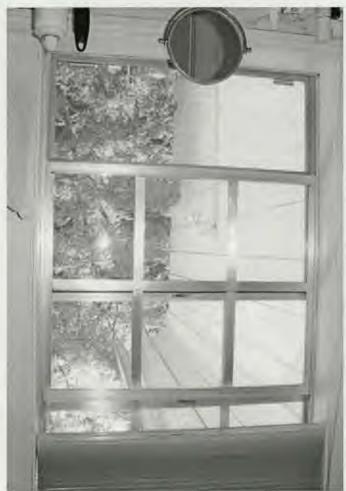

SUBJECT:

Historic Area Work Permit Application #419574

Your Historic Area Work Permit application for <u>window replacements</u> was <u>Approved with Conditions</u> by the Historic Preservation Commission at its 5/24/2006 meeting. The conditions of approval were:

- 1. New sashes must fit within existing frames and be individually measured and fit to the existing openings.
- 2. Only the sashes may be replaced. All exterior trim and historic jambs will be retained.
- 3. Muntins will match the size and profile of the historic windows.
- 4. Replacement sashes must be true divided light wood windows.
- 5. Specifications to be approved by staff.
- 6. The applicant will consider rehabilitation and speak with additional carpenters.