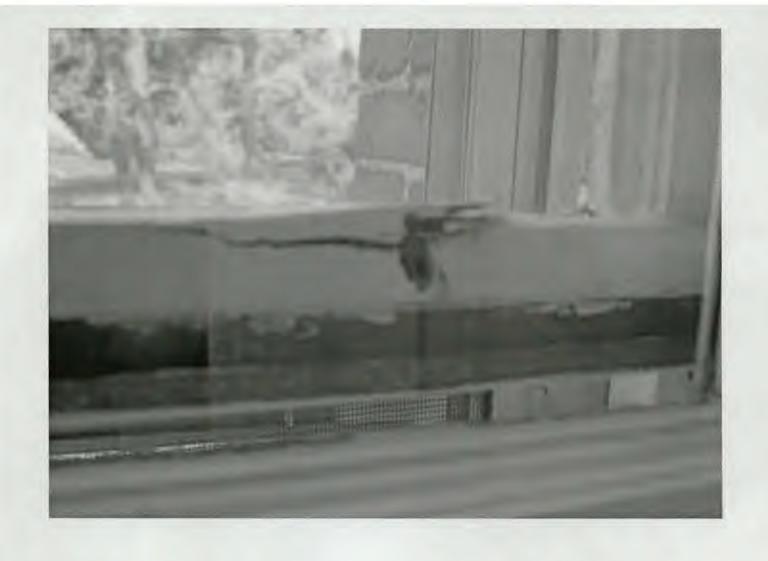

SUBJECT:

Historic Area Work Permit Application #419574

Your Historic Area Work Permit application for <u>window replacements</u> was <u>Approved with Conditions</u> by the Historic Preservation Commission at its 5/24/2006 meeting. The conditions of approval were:

- 1. New sashes must fit within existing frames and be individually measured and fit to the existing openings.
- 2. Only the sashes may be replaced. All exterior trim and historic jambs will be retained.
- 3. Muntins will match the size and profile of the historic windows.
- 4. Replacement sashes must be true divided light wood windows.
- 5. Specifications to be approved by staff.
- 6. The applicant will consider rehabilitation and speak with additional carpenters.