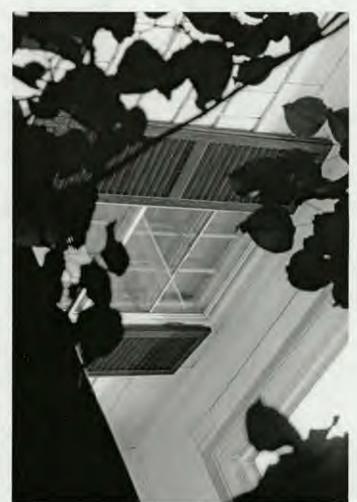

SUBJECT:

Historic Area Work Permit Application #419574

Your Historic Area Work Permit application for <u>window replacements</u> was <u>Approved with Conditions</u> by the Historic Preservation Commission at its 5/24/2006 meeting. The conditions of approval were:

- 1. New sashes must fit within existing frames and be individually measured and fit to the existing openings.
- 2. Only the sashes may be replaced. All exterior trim and historic jambs will be retained.
- 3. Muntins will match the size and profile of the historic windows.
- 4. Replacement sashes must be true divided light wood windows.
- 5. Specifications to be approved by staff.
- 6. The applicant will consider rehabilitation and speak with additional carpenters.