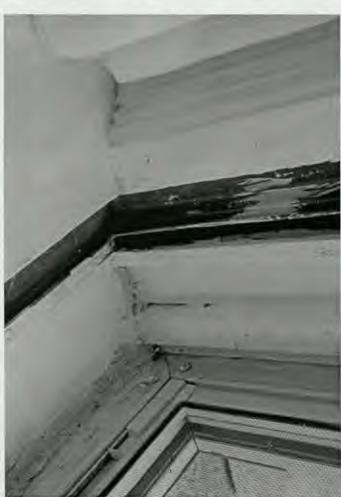

SUBJECT:

Historic Area Work Permit Application #419574

Your Historic Area Work Permit application for <u>window replacements</u> was <u>Approved with Conditions</u> by the Historic Preservation Commission at its 5/24/2006 meeting. The conditions of approval were:

- 1. New sashes must fit within existing frames and be individually measured and fit to the existing openings.
- 2. Only the sashes may be replaced. All exterior trim and historic jambs will be retained.
- 3. Muntins will match the size and profile of the historic windows.
- 4. Replacement sashes must be true divided light wood windows.
- 5. Specifications to be approved by staff.
- 6. The applicant will consider rehabilitation and speak with additional carpenters.