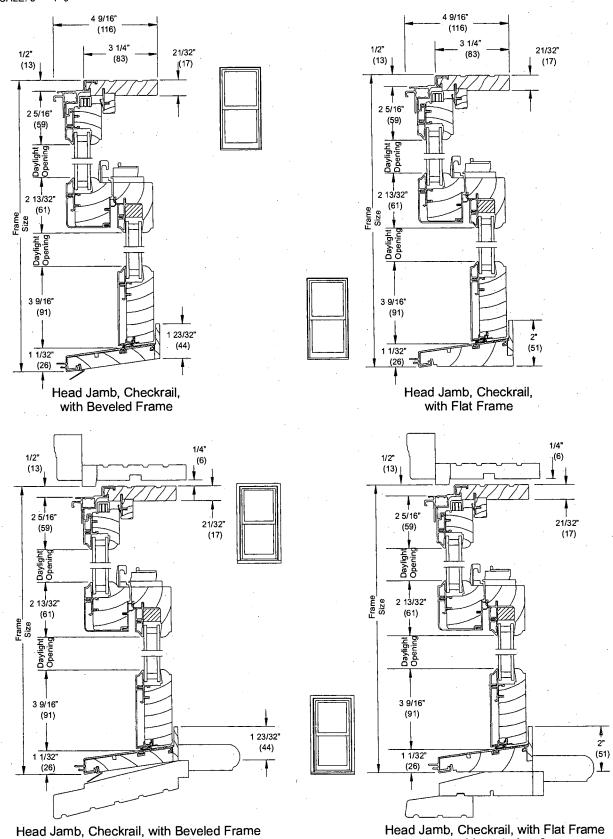

- 1. New sashes must fit within existing frames and be individually measured and fit to the existing openings.
- 2. Only the sashes may be replaced. All exterior trim and historic jambs will be retained.
- 3. Muntins will match the size and profile of the historic windows.
- 4. Replacement sashes must be true divided light wood windows.
- 5. Specifications to be approved by staff.
- 6. The applicant will consider rehabilitation and speak with additional carpenters.