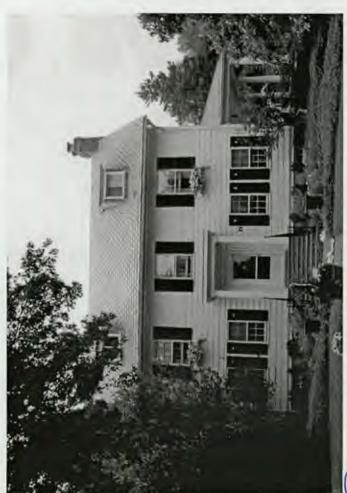

SUBJECT:

Historic Area Work Permit Application #419574

Your Historic Area Work Permit application for <u>window replacements</u> was <u>Approved with Conditions</u> by the Historic Preservation Commission at its 5/24/2006 meeting. The conditions of approval were:

- 1. New sashes must fit within existing frames and be individually measured and fit to the existing openings.
- 2. Only the sashes may be replaced. All exterior trim and historic jambs will be retained.
- 3. Muntins will match the size and profile of the historic windows.
- 4. Replacement sashes must be true divided light wood windows.
- 5. Specifications to be approved by staff.
- 6. The applicant will consider rehabilitation and speak with additional carpenters.