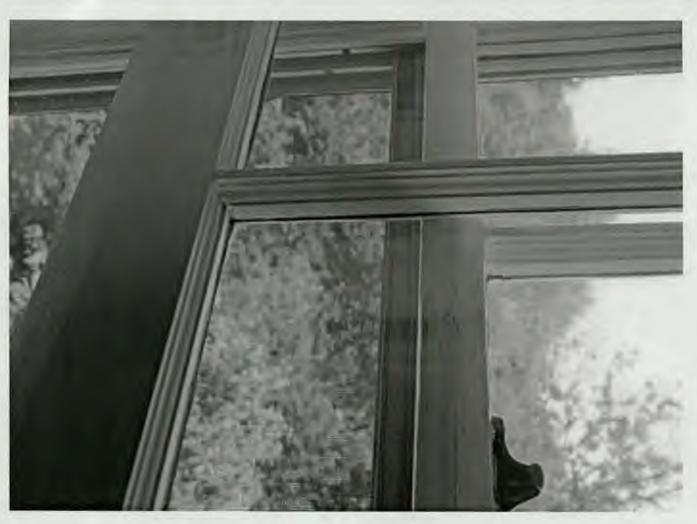

SUBJECT:

Historic Area Work Permit Application #419574

Your Historic Area Work Permit application for <u>window replacements</u> was <u>Approved with Conditions</u> by the Historic Preservation Commission at its 5/24/2006 meeting. The conditions of approval were:

- 1. New sashes must fit within existing frames and be individually measured and fit to the existing openings.
- 2. Only the sashes may be replaced. All exterior trim and historic jambs will be retained.
- 3. Muntins will match the size and profile of the historic windows.
- 4. Replacement sashes must be true divided light wood windows.
- 5. Specifications to be approved by staff.
- 6. The applicant will consider rehabilitation and speak with additional carpenters.