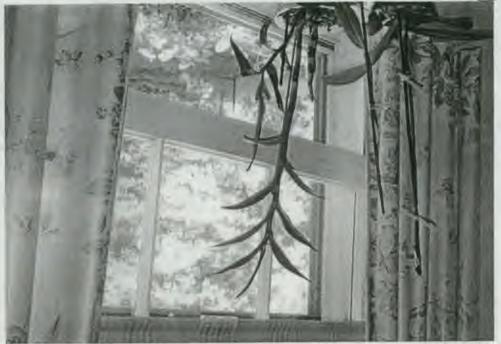

SUBJECT:

Historic Area Work Permit Application #419574

Your Historic Area Work Permit application for <u>window replacements</u> was <u>Approved with Conditions</u> by the Historic Preservation Commission at its 5/24/2006 meeting. The conditions of approval were:

- 1. New sashes must fit within existing frames and be individually measured and fit to the existing openings.
- 2. Only the sashes may be replaced. All exterior trim and historic jambs will be retained.
- 3. Muntins will match the size and profile of the historic windows.
- 4. Replacement sashes must be true divided light wood windows.
- 5. Specifications to be approved by staff.
- 6. The applicant will consider rehabilitation and speak with additional carpenters.