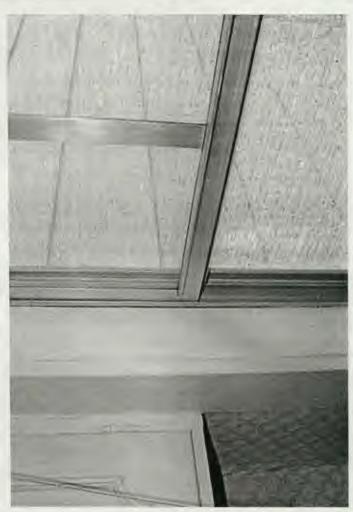

SUBJECT:

Historic Area Work Permit Application #419574

Your Historic Area Work Permit application for <u>window replacements</u> was <u>Approved with Conditions</u> by the Historic Preservation Commission at its 5/24/2006 meeting. The conditions of approval were:

- 1. New sashes must fit within existing frames and be individually measured and fit to the existing openings.
- 2. Only the sashes may be replaced. All exterior trim and historic jambs will be retained.
- 3. Muntins will match the size and profile of the historic windows.
- 4. Replacement sashes must be true divided light wood windows.
- 5. Specifications to be approved by staff.
- 6. The applicant will consider rehabilitation and speak with additional carpenters.