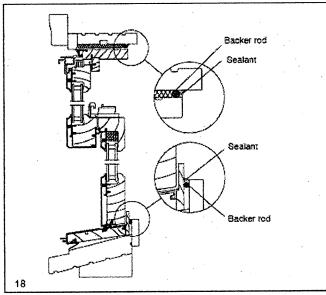

- 1. New sashes must fit within existing frames and be individually measured and fit to the existing openings.
- 2. Only the sashes may be replaced. All exterior trim and historic jambs will be retained.
- 3. Muntins will match the size and profile of the historic windows.
- 4. Replacement sashes must be true divided light wood windows.
- 5. Specifications to be approved by staff.
- 6. The applicant will consider rehabilitation and speak with additional carpenters.