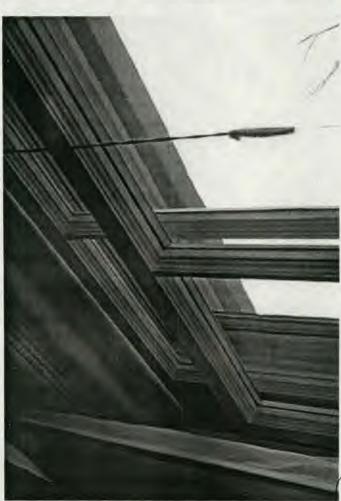

SUBJECT:

Historic Area Work Permit Application #419574

Your Historic Area Work Permit application for <u>window replacements</u> was <u>Approved with Conditions</u> by the Historic Preservation Commission at its 5/24/2006 meeting. The conditions of approval were:

- 1. New sashes must fit within existing frames and be individually measured and fit to the existing openings.
- 2. Only the sashes may be replaced. All exterior trim and historic jambs will be retained.
- 3. Muntins will match the size and profile of the historic windows.
- 4. Replacement sashes must be true divided light wood windows.
- 5. Specifications to be approved by staff.
- 6. The applicant will consider rehabilitation and speak with additional carpenters.