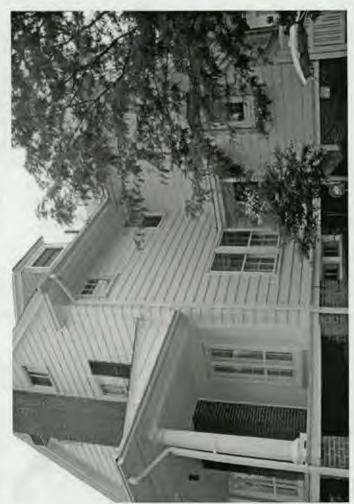

SUBJECT:

Historic Area Work Permit Application #419574

Your Historic Area Work Permit application for <u>window replacements</u> was <u>Approved with Conditions</u> by the Historic Preservation Commission at its 5/24/2006 meeting. The conditions of approval were:

- 1. New sashes must fit within existing frames and be individually measured and fit to the existing openings.
- 2. Only the sashes may be replaced. All exterior trim and historic jambs will be retained.
- 3. Muntins will match the size and profile of the historic windows.
- 4. Replacement sashes must be true divided light wood windows.
- 5. Specifications to be approved by staff.
- 6. The applicant will consider rehabilitation and speak with additional carpenters.