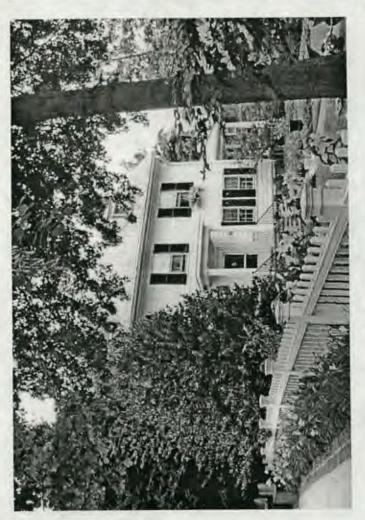

4 Newlands St \_\_ 35/13-06N

Chevy Chase Village Historic District 35/13

SUBJECT:

Historic Area Work Permit Application #419574

Your Historic Area Work Permit application for <u>window replacements</u> was <u>Approved with Conditions</u> by the Historic Preservation Commission at its 5/24/2006 meeting. The conditions of approval were: