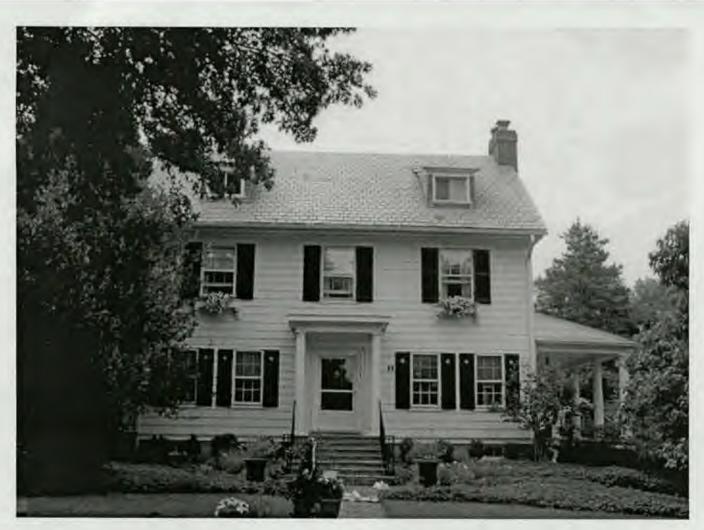

4 Newlands St \_\_ 35/13-06N

Chevy Chase Village Historic District 35/13

SUBJECT:

Historic Area Work Permit Application #419574

Your Historic Area Work Permit application for <u>window replacements</u> was <u>Approved with Conditions</u> by the Historic Preservation Commission at its 5/24/2006 meeting. The conditions of approval were: