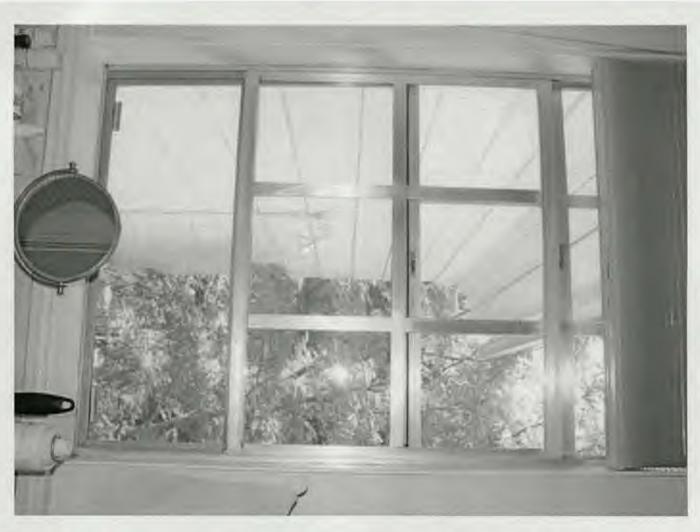

SUBJECT:

Historic Area Work Permit Application #419574

Your Historic Area Work Permit application for <u>window replacements</u> was <u>Approved with Conditions</u> by the Historic Preservation Commission at its 5/24/2006 meeting. The conditions of approval were:

- 1. New sashes must fit within existing frames and be individually measured and fit to the existing openings.
- 2. Only the sashes may be replaced. All exterior trim and historic jambs will be retained.
- 3. Muntins will match the size and profile of the historic windows.
- 4. Replacement sashes must be true divided light wood windows.
- 5. Specifications to be approved by staff.
- 6. The applicant will consider rehabilitation and speak with additional carpenters.