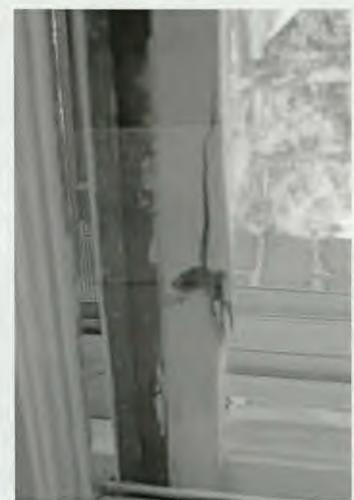

SUBJECT:

Historic Area Work Permit Application #419574

Your Historic Area Work Permit application for <u>window replacements</u> was <u>Approved with Conditions</u> by the Historic Preservation Commission at its 5/24/2006 meeting. The conditions of approval were:

- 1. New sashes must fit within existing frames and be individually measured and fit to the existing openings.
- 2. Only the sashes may be replaced. All exterior trim and historic jambs will be retained.
- 3. Muntins will match the size and profile of the historic windows.
- 4. Replacement sashes must be true divided light wood windows.
- 5. Specifications to be approved by staff.
- 6. The applicant will consider rehabilitation and speak with additional carpenters.