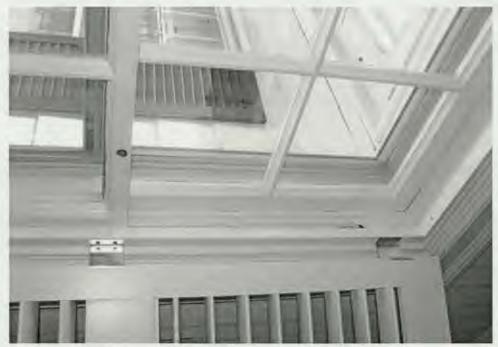

SUBJECT:

Historic Area Work Permit Application #419574

Your Historic Area Work Permit application for <u>window replacements</u> was <u>Approved with Conditions</u> by the Historic Preservation Commission at its 5/24/2006 meeting. The conditions of approval were:

- 1. New sashes must fit within existing frames and be individually measured and fit to the existing openings.
- 2. Only the sashes may be replaced. All exterior trim and historic jambs will be retained.
- 3. Muntins will match the size and profile of the historic windows.
- 4. Replacement sashes must be true divided light wood windows.
- 5. Specifications to be approved by staff.
- 6. The applicant will consider rehabilitation and speak with additional carpenters.