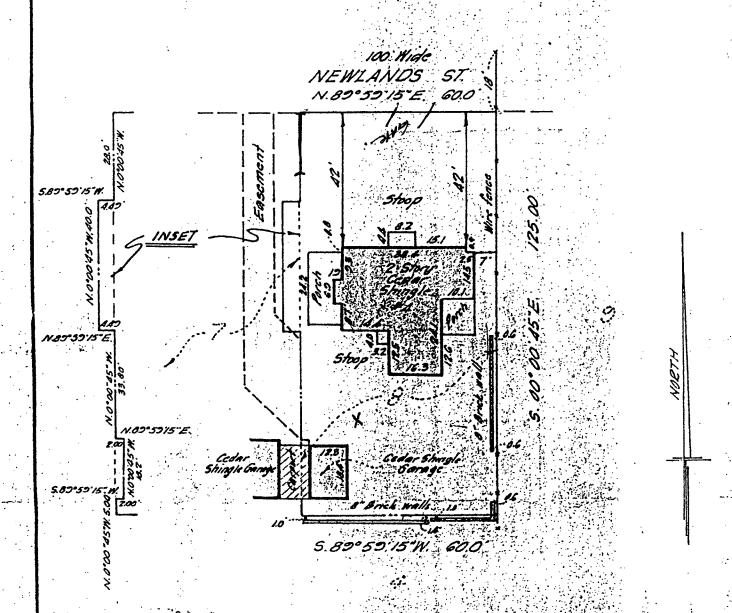

4 Newlands St \_\_ 35/13-06N

Chevy Chase Village Historic District 35/13

SUBJECT:

Historic Area Work Permit Application #419574

Your Historic Area Work Permit application for <u>window replacements</u> was <u>Approved with Conditions</u> by the Historic Preservation Commission at its 5/24/2006 meeting. The conditions of approval were:

- 1. New sashes must fit within existing frames and be individually measured and fit to the existing openings.
- 2. Only the sashes may be replaced. All exterior trim and historic jambs will be retained.
- 3. Muntins will match the size and profile of the historic windows.
- 4. Replacement sashes must be true divided light wood windows.
- 5. Specifications to be approved by staff.
- 6. The applicant will consider rehabilitation and speak with additional carpenters.