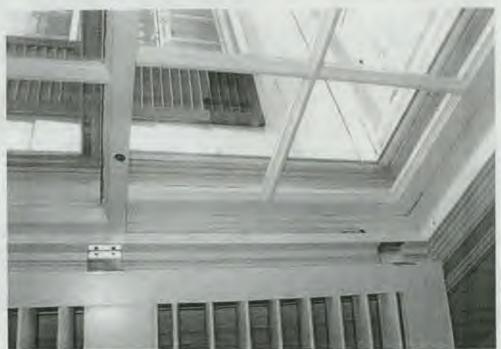

SUBJECT:

Historic Area Work Permit Application #419574

Your Historic Area Work Permit application for <u>window replacements</u> was <u>Approved with Conditions</u> by the Historic Preservation Commission at its 5/24/2006 meeting. The conditions of approval were:

- 1. New sashes must fit within existing frames and be individually measured and fit to the existing openings.
- 2. Only the sashes may be replaced. All exterior trim and historic jambs will be retained.
- 3. Muntins will match the size and profile of the historic windows.
- 4. Replacement sashes must be true divided light wood windows.
- 5. Specifications to be approved by staff.
- 6. The applicant will consider rehabilitation and speak with additional carpenters.