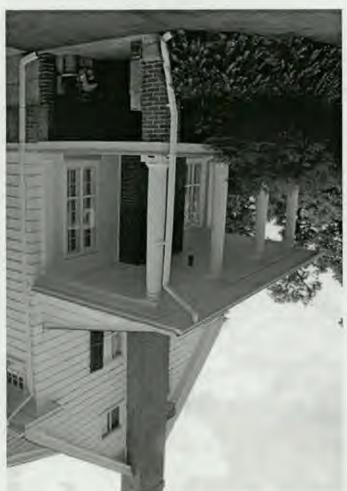

SUBJECT:

Historic Area Work Permit Application #419574

Your Historic Area Work Permit application for <u>window replacements</u> was <u>Approved with Conditions</u> by the Historic Preservation Commission at its 5/24/2006 meeting. The conditions of approval were:

- 1. New sashes must fit within existing frames and be individually measured and fit to the existing openings.
- 2. Only the sashes may be replaced. All exterior trim and historic jambs will be retained.
- 3. Muntins will match the size and profile of the historic windows.
- 4. Replacement sashes must be true divided light wood windows.
- 5. Specifications to be approved by staff.
- 6. The applicant will consider rehabilitation and speak with additional carpenters.