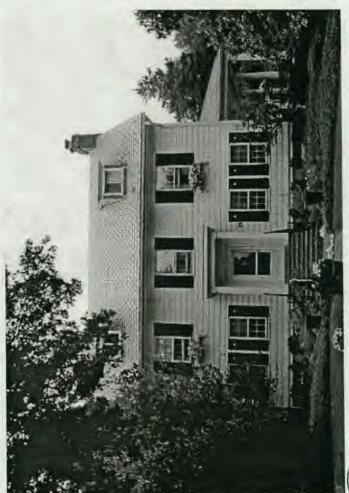

SUBJECT:

Historic Area Work Permit Application #419574

Your Historic Area Work Permit application for <u>window replacements</u> was <u>Approved with Conditions</u> by the Historic Preservation Commission at its 5/24/2006 meeting. The conditions of approval were:

- 1. New sashes must fit within existing frames and be individually measured and fit to the existing openings.
- 2. Only the sashes may be replaced. All exterior trim and historic jambs will be retained.
- 3. Muntins will match the size and profile of the historic windows.
- 4. Replacement sashes must be true divided light wood windows.
- 5. Specifications to be approved by staff.
- 6. The applicant will consider rehabilitation and speak with additional carpenters.