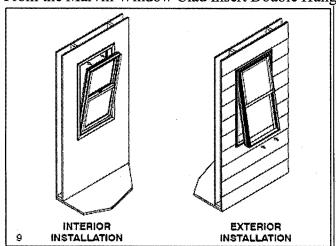

- 1. New sashes must fit within existing frames and be individually measured and fit to the existing openings.
- 2. Only the sashes may be replaced. All exterior trim and historic jambs will be retained.
- 3. Muntins will match the size and profile of the historic windows.
- 4. Replacement sashes must be true divided light wood windows.
- 5. Specifications to be approved by staff.
- 6. The applicant will consider rehabilitation and speak with additional carpenters.