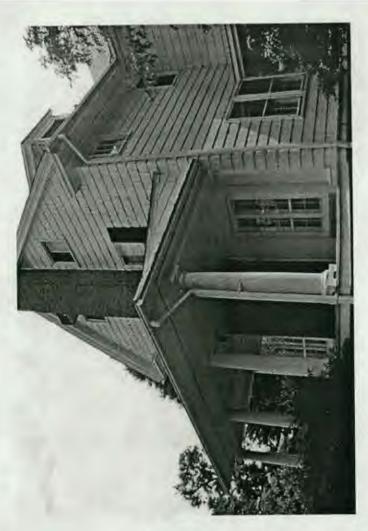

SUBJECT:

Historic Area Work Permit Application #419574

Your Historic Area Work Permit application for <u>window replacements</u> was <u>Approved with Conditions</u> by the Historic Preservation Commission at its 5/24/2006 meeting. The conditions of approval were:

- 1. New sashes must fit within existing frames and be individually measured and fit to the existing openings.
- 2. Only the sashes may be replaced. All exterior trim and historic jambs will be retained.
- 3. Muntins will match the size and profile of the historic windows.
- 4. Replacement sashes must be true divided light wood windows.
- 5. Specifications to be approved by staff.
- 6. The applicant will consider rehabilitation and speak with additional carpenters.