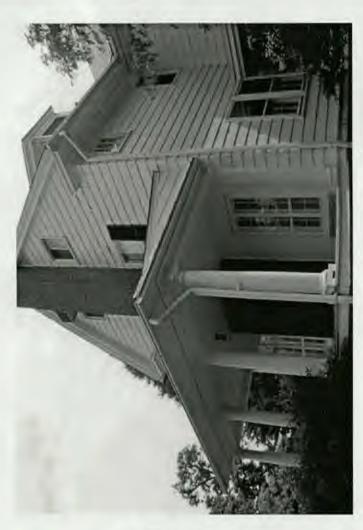

|
| Expiration Date                  | -             | Security Code          |       |                                                                                  |
| SIGNATURE: X                     |               |                        | Date: | X                                                                                |
| Mrs. Klosson                     |               |                        |       |                                                                                  |



From the Marvin Window Clad Insert Double Hung Installation Instructions:





Made for you."

#### **SECTION DETAILS: OPERATOR**

SCALE: 3" = 1' 0"



installed in existing frame

installed in existing frame

















































# HAWP APPLICATION: MAILING ADDRESSES FOR NOTIFING [Owner, Owner's Agent, Adjacent and Confronting Property Owners]

| Owner's mailing address                                              | Owner's Agent's mailing address                                                 |
|----------------------------------------------------------------------|---------------------------------------------------------------------------------|
| 4 Newlands ST.<br>Charg Chase InD 20815                              | Marvin Window+Door Showplace Inc.<br>1036 Ruchinile Pike<br>Rochinile Ind 20852 |
| Adjacent and confronting                                             | Property Owners mailing addresses                                               |
| MR+ MRS. Richar