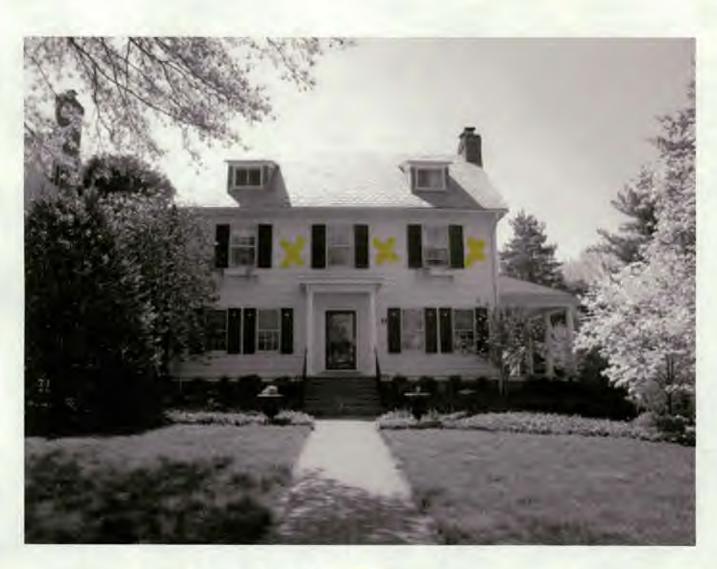

SUBJECT:

Historic Area Work Permit Application #419574

Your Historic Area Work Permit application for <u>window replacements</u> was <u>Approved with Conditions</u> by the Historic Preservation Commission at its 5/24/2006 meeting. The conditions of approval were:

- 1. New sashes must fit within existing frames and be individually measured and fit to the existing openings.
- 2. Only the sashes may be replaced. All exterior trim and historic jambs will be retained.
- 3. Muntins will match the size and profile of the historic windows.
- 4. Replacement sashes must be true divided light wood windows.
- 5. Specifications to be approved by staff.
- 6. The applicant will consider rehabilitation and speak with additional carpenters.