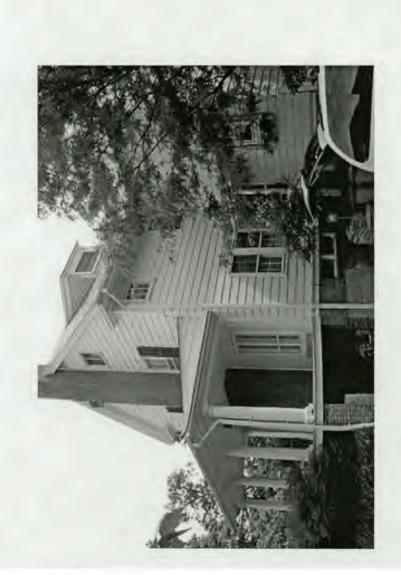

SUBJECT:

Historic Area Work Permit Application #419574

Your Historic Area Work Permit application for <u>window replacements</u> was <u>Approved with Conditions</u> by the Historic Preservation Commission at its 5/24/2006 meeting. The conditions of approval were:

- 1. New sashes must fit within existing frames and be individually measured and fit to the existing openings.
- 2. Only the sashes may be replaced. All exterior trim and historic jambs will be retained.
- 3. Muntins will match the size and profile of the historic windows.
- 4. Replacement sashes must be true divided light wood windows.
- 5. Specifications to be approved by staff.
- 6. The applicant will consider rehabilitation and speak with additional carpenters.