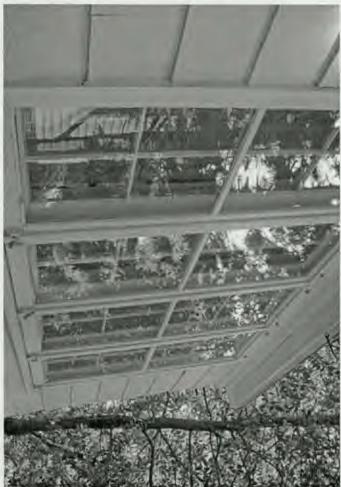

SUBJECT:

Historic Area Work Permit Application #419574

Your Historic Area Work Permit application for <u>window replacements</u> was <u>Approved with Conditions</u> by the Historic Preservation Commission at its 5/24/2006 meeting. The conditions of approval were:

- 1. New sashes must fit within existing frames and be individually measured and fit to the existing openings.
- 2. Only the sashes may be replaced. All exterior trim and historic jambs will be retained.
- 3. Muntins will match the size and profile of the historic windows.
- 4. Replacement sashes must be true divided light wood windows.
- 5. Specifications to be approved by staff.
- 6. The applicant will consider rehabilitation and speak with additional carpenters.