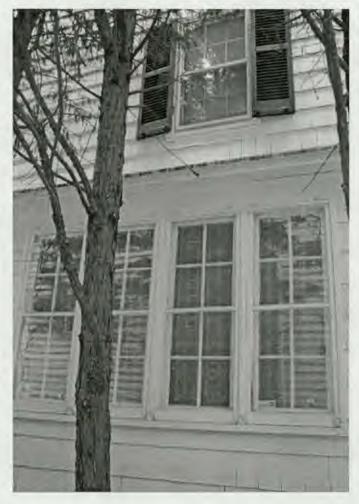

SUBJECT:

Historic Area Work Permit Application #419574

Your Historic Area Work Permit application for <u>window replacements</u> was <u>Approved with Conditions</u> by the Historic Preservation Commission at its 5/24/2006 meeting. The conditions of approval were:

- 1. New sashes must fit within existing frames and be individually measured and fit to the existing openings.
- 2. Only the sashes may be replaced. All exterior trim and historic jambs will be retained.
- 3. Muntins will match the size and profile of the historic windows.
- 4. Replacement sashes must be true divided light wood windows.
- 5. Specifications to be approved by staff.
- 6. The applicant will consider rehabilitation and speak with additional carpenters.