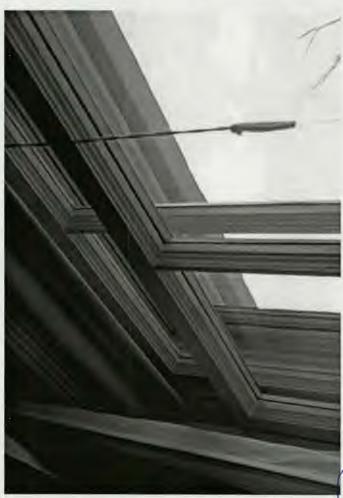

SUBJECT:

Historic Area Work Permit Application #419574

Your Historic Area Work Permit application for <u>window replacements</u> was <u>Approved with Conditions</u> by the Historic Preservation Commission at its 5/24/2006 meeting. The conditions of approval were:

- 1. New sashes must fit within existing frames and be individually measured and fit to the existing openings.
- 2. Only the sashes may be replaced. All exterior trim and historic jambs will be retained.
- 3. Muntins will match the size and profile of the historic windows.
- 4. Replacement sashes must be true divided light wood windows.
- 5. Specifications to be approved by staff.
- 6. The applicant will consider rehabilitation and speak with additional carpenters.