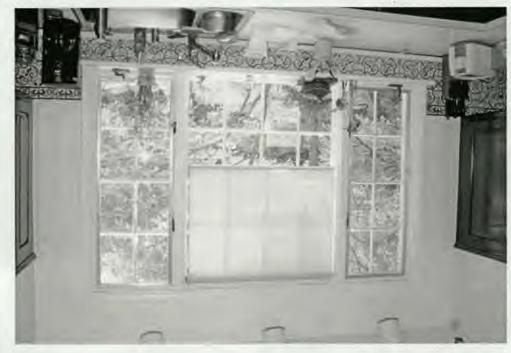

SUBJECT:

Historic Area Work Permit Application #419574

Your Historic Area Work Permit application for <u>window replacements</u> was <u>Approved with Conditions</u> by the Historic Preservation Commission at its 5/24/2006 meeting. The conditions of approval were:

- 1. New sashes must fit within existing frames and be individually measured and fit to the existing openings.
- 2. Only the sashes may be replaced. All exterior trim and historic jambs will be retained.
- 3. Muntins will match the size and profile of the historic windows.
- 4. Replacement sashes must be true divided light wood windows.
- 5. Specifications to be approved by staff.
- 6. The applicant will consider rehabilitation and speak with additional carpenters.