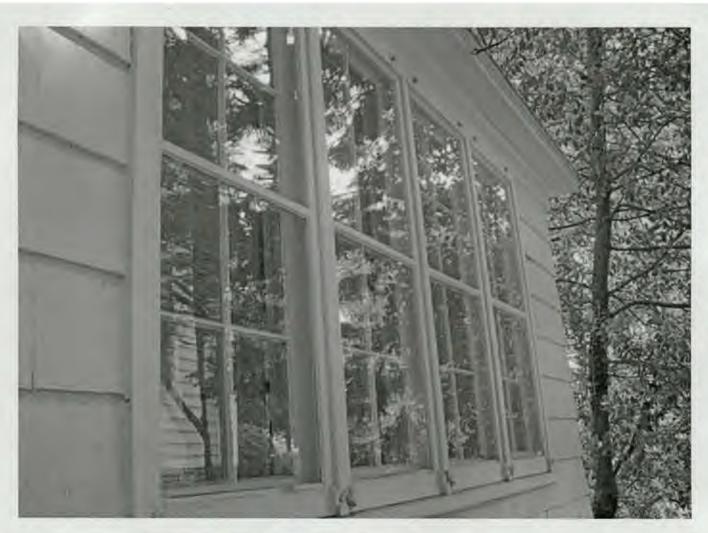

SUBJECT:

Historic Area Work Permit Application #419574

Your Historic Area Work Permit application for <u>window replacements</u> was <u>Approved with Conditions</u> by the Historic Preservation Commission at its 5/24/2006 meeting. The conditions of approval were:

- 1. New sashes must fit within existing frames and be individually measured and fit to the existing openings.
- 2. Only the sashes may be replaced. All exterior trim and historic jambs will be retained.
- 3. Muntins will match the size and profile of the historic windows.
- 4. Replacement sashes must be true divided light wood windows.
- 5. Specifications to be approved by staff.
- 6. The applicant will consider rehabilitation and speak with additional carpenters.