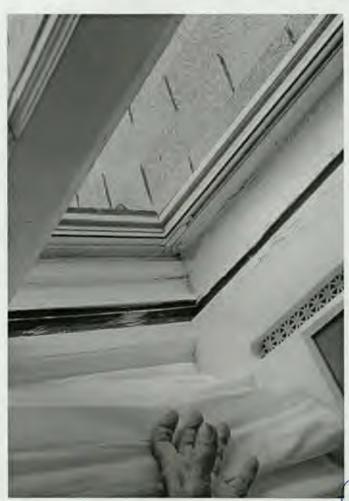

SUBJECT:

Historic Area Work Permit Application #419574

Your Historic Area Work Permit application for <u>window replacements</u> was <u>Approved with Conditions</u> by the Historic Preservation Commission at its 5/24/2006 meeting. The conditions of approval were:

- 1. New sashes must fit within existing frames and be individually measured and fit to the existing openings.
- 2. Only the sashes may be replaced. All exterior trim and historic jambs will be retained.
- 3. Muntins will match the size and profile of the historic windows.
- 4. Replacement sashes must be true divided light wood windows.
- 5. Specifications to be approved by staff.
- 6. The applicant will consider rehabilitation and speak with additional carpenters.