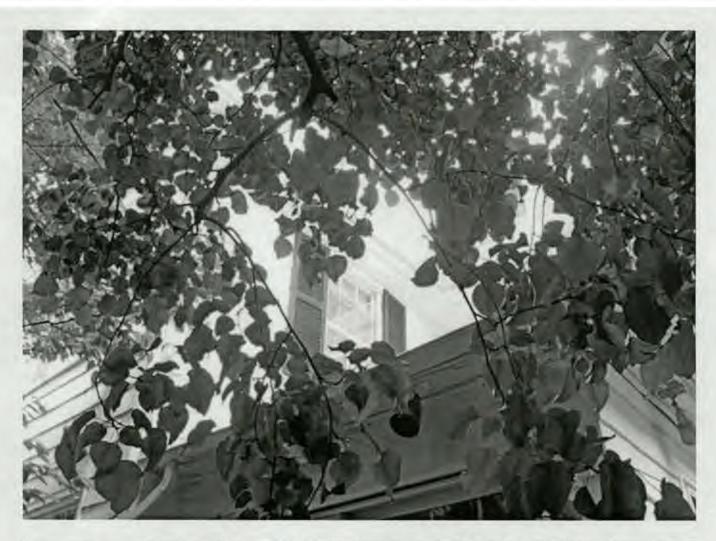

SUBJECT:

Historic Area Work Permit Application #419574

Your Historic Area Work Permit application for <u>window replacements</u> was <u>Approved with Conditions</u> by the Historic Preservation Commission at its 5/24/2006 meeting. The conditions of approval were:

- 1. New sashes must fit within existing frames and be individually measured and fit to the existing openings.
- 2. Only the sashes may be replaced. All exterior trim and historic jambs will be retained.
- 3. Muntins will match the size and profile of the historic windows.
- 4. Replacement sashes must be true divided light wood windows.
- 5. Specifications to be approved by staff.
- 6. The applicant will consider rehabilitation and speak with additional carpenters.