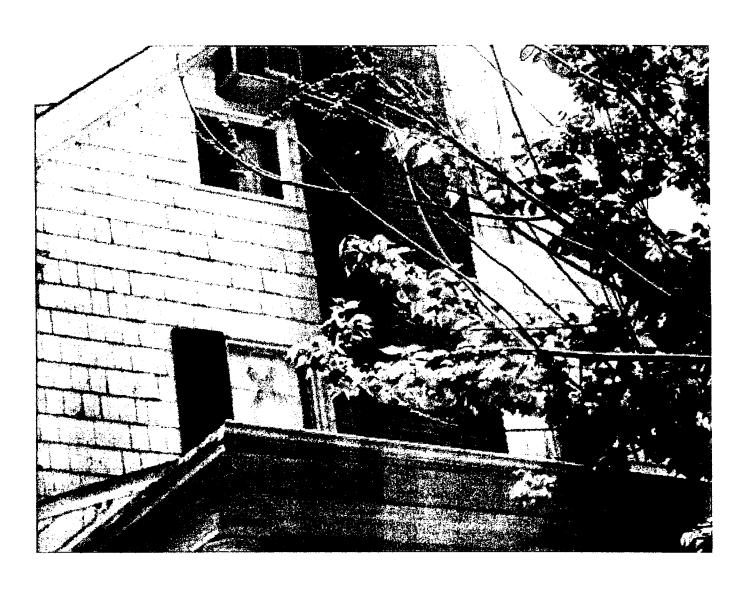

SUBJECT:

Historic Area Work Permit Application #419574

Your Historic Area Work Permit application for <u>window replacements</u> was <u>Approved with Conditions</u> by the Historic Preservation Commission at its 5/24/2006 meeting. The conditions of approval were: