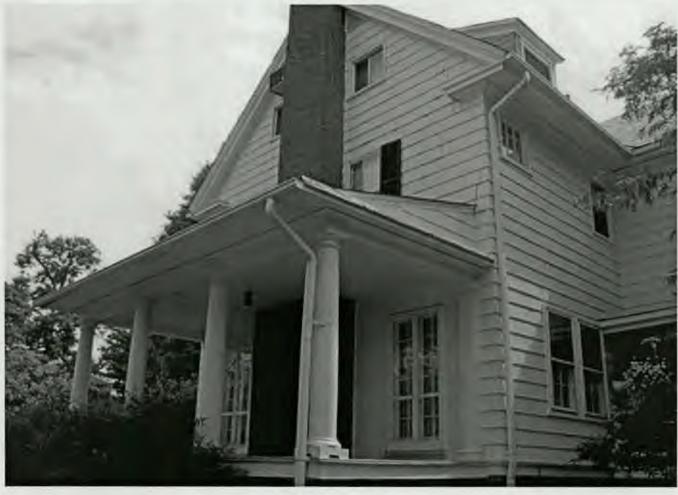

SUBJECT:

Historic Area Work Permit Application #419574

Your Historic Area Work Permit application for <u>window replacements</u> was <u>Approved with Conditions</u> by the Historic Preservation Commission at its 5/24/2006 meeting. The conditions of approval were:

- 1. New sashes must fit within existing frames and be individually measured and fit to the existing openings.
- 2. Only the sashes may be replaced. All exterior trim and historic jambs will be retained.
- 3. Muntins will match the size and profile of the historic windows.
- 4. Replacement sashes must be true divided light wood windows.
- 5. Specifications to be approved by staff.
- 6. The applicant will consider rehabilitation and speak with additional carpenters.