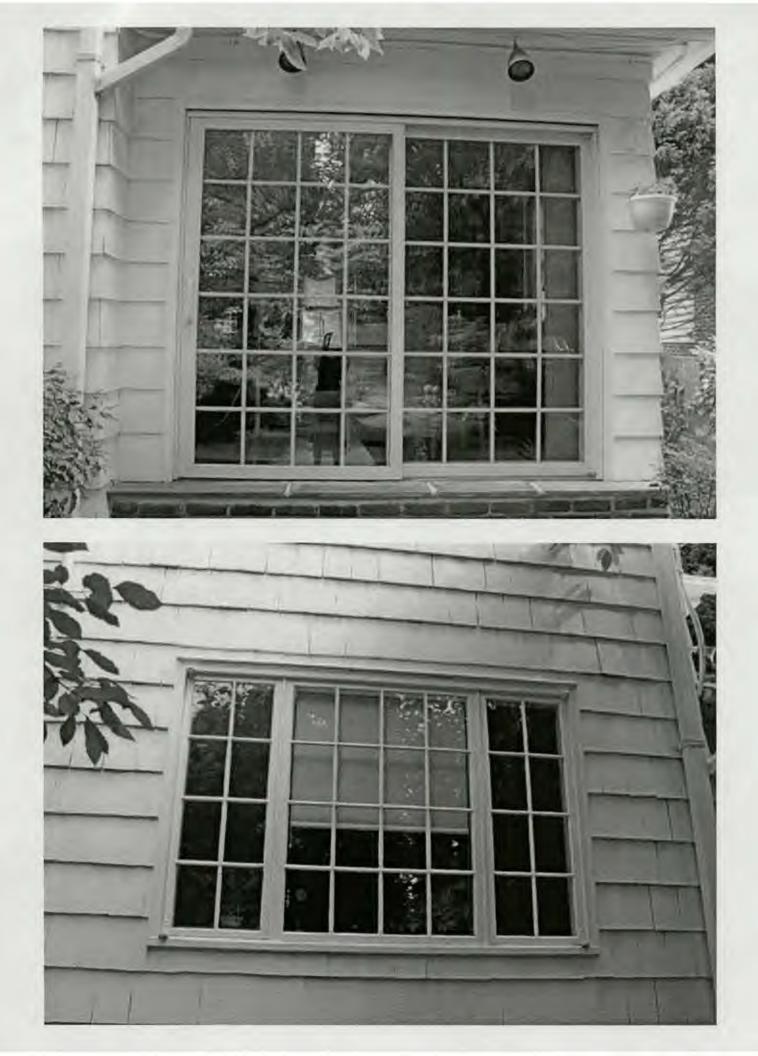

SUBJECT:

Historic Area Work Permit Application #419574

Your Historic Area Work Permit application for <u>window replacements</u> was <u>Approved with Conditions</u> by the Historic Preservation Commission at its 5/24/2006 meeting. The conditions of approval were:

- 1. New sashes must fit within existing frames and be individually measured and fit to the existing openings.
- 2. Only the sashes may be replaced. All exterior trim and historic jambs will be retained.
- 3. Muntins will match the size and profile of the historic windows.
- 4. Replacement sashes must be true divided light wood windows.
- 5. Specifications to be approved by staff.
- 6. The applicant will consider rehabilitation and speak with additional carpenters.