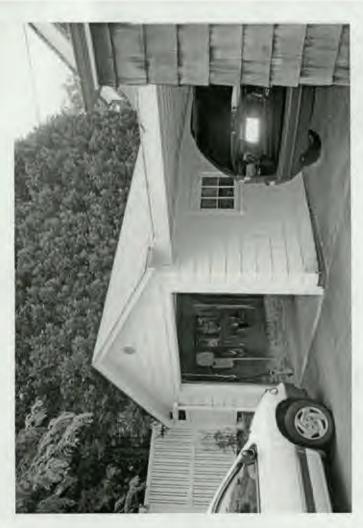

SUBJECT:

Historic Area Work Permit Application #419574

Your Historic Area Work Permit application for <u>window replacements</u> was <u>Approved with Conditions</u> by the Historic Preservation Commission at its 5/24/2006 meeting. The conditions of approval were:

- 1. New sashes must fit within existing frames and be individually measured and fit to the existing openings.
- 2. Only the sashes may be replaced. All exterior trim and historic jambs will be retained.
- 3. Muntins will match the size and profile of the historic windows.
- 4. Replacement sashes must be true divided light wood windows.
- 5. Specifications to be approved by staff.
- 6. The applicant will consider rehabilitation and speak with additional carpenters.