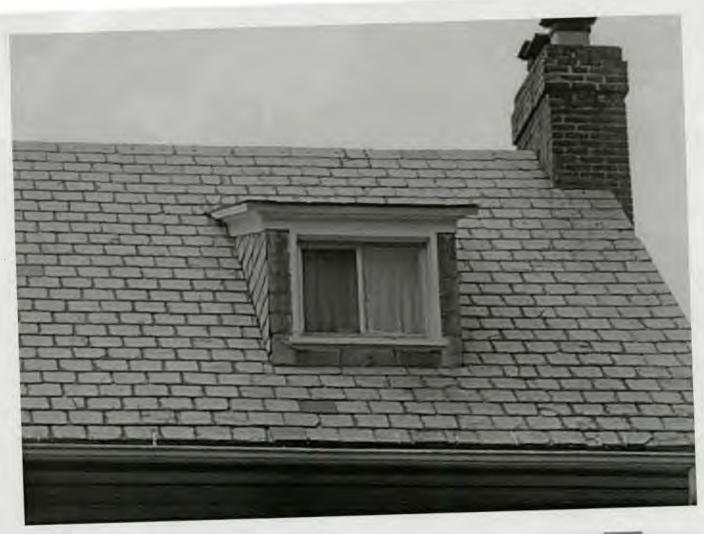

SUBJECT:

Historic Area Work Permit Application #419574

Your Historic Area Work Permit application for <u>window replacements</u> was <u>Approved with Conditions</u> by the Historic Preservation Commission at its 5/24/2006 meeting. The conditions of approval were:

- 1. New sashes must fit within existing frames and be individually measured and fit to the existing openings.
- 2. Only the sashes may be replaced. All exterior trim and historic jambs will be retained.
- 3. Muntins will match the size and profile of the historic windows.
- 4. Replacement sashes must be true divided light wood windows.
- 5. Specifications to be approved by staff.
- 6. The applicant will consider rehabilitation and speak with additional carpenters.