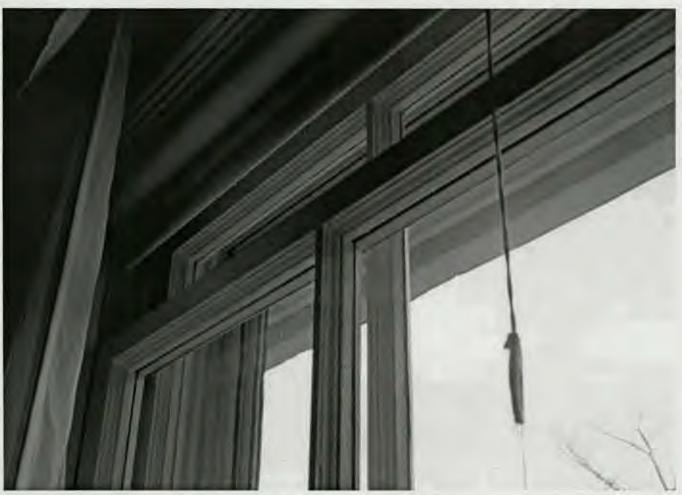

SUBJECT:

Historic Area Work Permit Application #419574

Your Historic Area Work Permit application for <u>window replacements</u> was <u>Approved with Conditions</u> by the Historic Preservation Commission at its 5/24/2006 meeting. The conditions of approval were:

- 1. New sashes must fit within existing frames and be individually measured and fit to the existing openings.
- 2. Only the sashes may be replaced. All exterior trim and historic jambs will be retained.
- 3. Muntins will match the size and profile of the historic windows.
- 4. Replacement sashes must be true divided light wood windows.
- 5. Specifications to be approved by staff.
- 6. The applicant will consider rehabilitation and speak with additional carpenters.