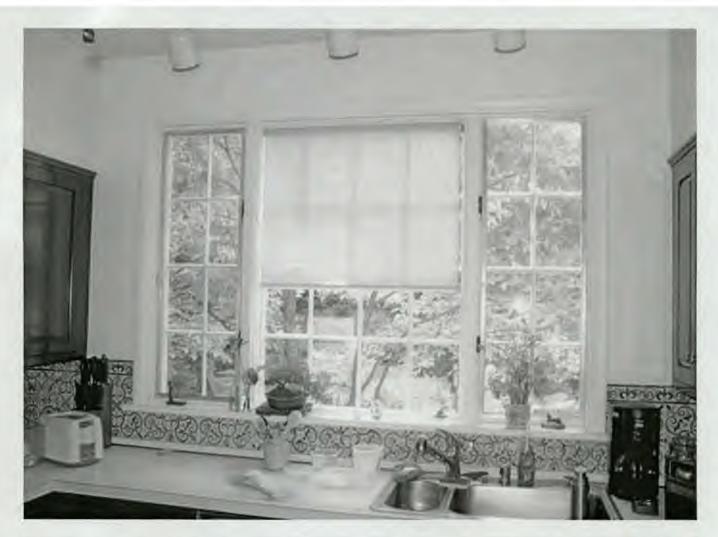

SUBJECT:

Historic Area Work Permit Application #419574

Your Historic Area Work Permit application for <u>window replacements</u> was <u>Approved with Conditions</u> by the Historic Preservation Commission at its 5/24/2006 meeting. The conditions of approval were:

- 1. New sashes must fit within existing frames and be individually measured and fit to the existing openings.
- 2. Only the sashes may be replaced. All exterior trim and historic jambs will be retained.
- 3. Muntins will match the size and profile of the historic windows.
- 4. Replacement sashes must be true divided light wood windows.
- 5. Specifications to be approved by staff.
- 6. The applicant will consider rehabilitation and speak with additional carpenters.