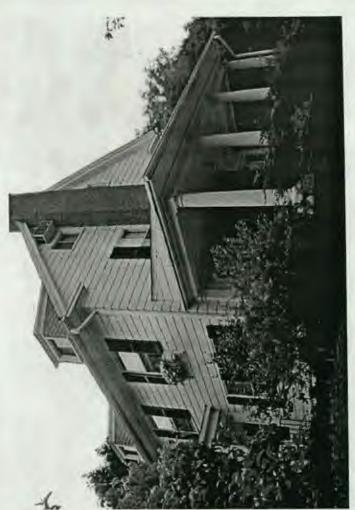

SUBJECT:

Historic Area Work Permit Application #419574

Your Historic Area Work Permit application for <u>window replacements</u> was <u>Approved with Conditions</u> by the Historic Preservation Commission at its 5/24/2006 meeting. The conditions of approval were:

- 1. New sashes must fit within existing frames and be individually measured and fit to the existing openings.
- 2. Only the sashes may be replaced. All exterior trim and historic jambs will be retained.
- 3. Muntins will match the size and profile of the historic windows.
- 4. Replacement sashes must be true divided light wood windows.
- 5. Specifications to be approved by staff.
- 6. The applicant will consider rehabilitation and speak with additional carpenters.