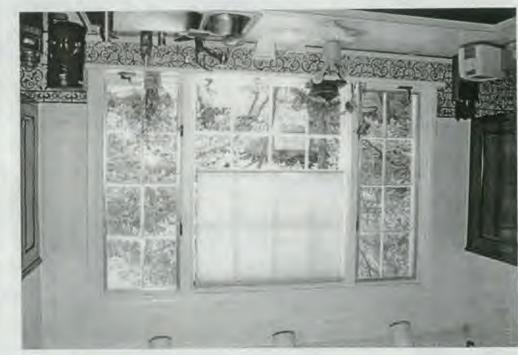

SUBJECT:

Historic Area Work Permit Application #419574

Your Historic Area Work Permit application for <u>window replacements</u> was <u>Approved with Conditions</u> by the Historic Preservation Commission at its 5/24/2006 meeting. The conditions of approval were:

- 1. New sashes must fit within existing frames and be individually measured and fit to the existing openings.
- 2. Only the sashes may be replaced. All exterior trim and historic jambs will be retained.
- 3. Muntins will match the size and profile of the historic windows.
- 4. Replacement sashes must be true divided light wood windows.
- 5. Specifications to be approved by staff.
- 6. The applicant will consider rehabilitation and speak with additional carpenters.