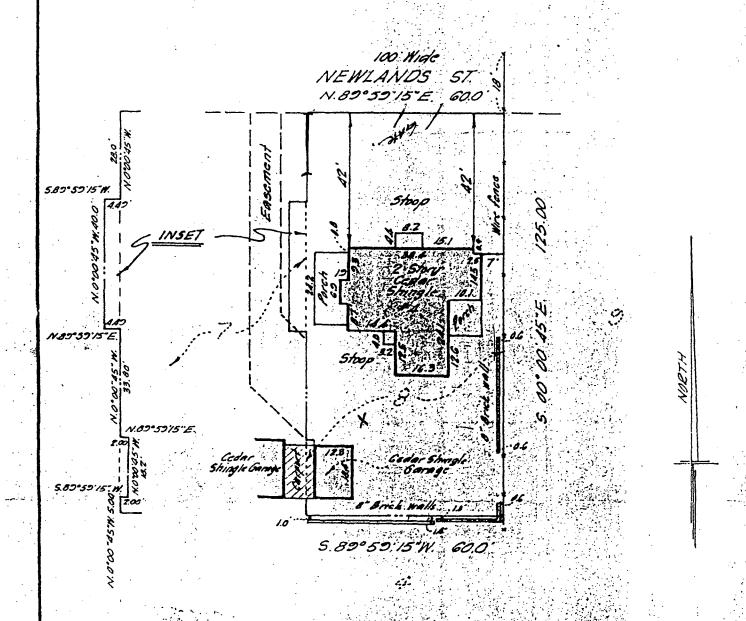

20815 | MR. and Mrs John hunphy<br>le Lewfands D.<br>Chevy Chase MD 20815               |
| Mr. + mrs. Jana Butswinkon                                         |                                                                                 |
| 3 hzwlands St.<br>Chary Char MD 20815                              |                                                                                 |
|                                                                    |                                                                                 |
|                                                                    |                                                                                 |

LOCATION OF HOUSE

PART OF LOTSTER BLOCK 47

SECTION N° 2

CHEVY CHASE

MONTGOMERY CO, MARYLAND



## SURVEYOR'S CERTIFICATE

I hereby certify that the positions of all existing improvements on the above described property have been carefully established by a transit-tape survey and that unless otherwise shown, there are no encroachments

| REFERENCE       | MERED                                   | TH HELM                                                   |
|-----------------|-----------------------------------------|-----------------------------------------------------------|
| BOOK<br>PLAT 50 | ARGISTERED L<br>3601 Ham<br>W. Hyattavi | AND SURVEYOR<br>liton Street<br>lie, Maryland<br>864-2831 |
|                 | DRAWN BY U.M.                           | CHECKED BY, M.H.                                          |
| FOLIO           | DATE G-8 65                             |