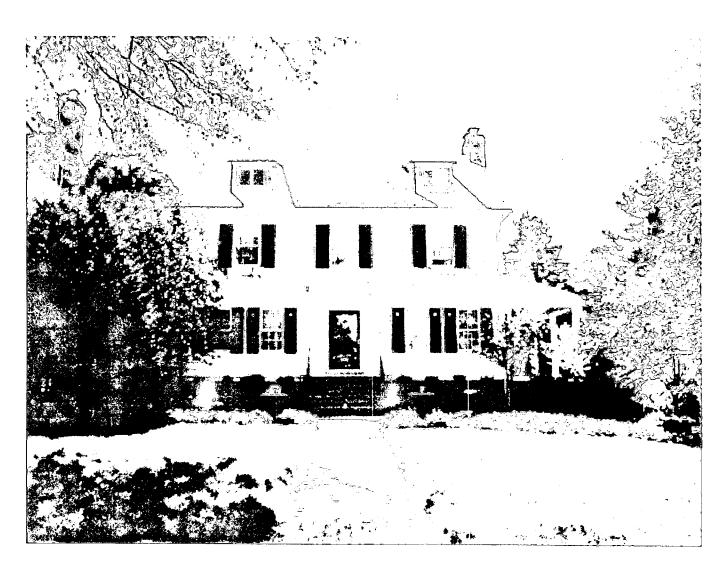

4 Newlands St \_\_ 35/13-06N

Chevy Chase Village Historic District 35/13

SUBJECT:

Historic Area Work Permit Application #419574

Your Historic Area Work Permit application for <u>window replacements</u> was <u>Approved with Conditions</u> by the Historic Preservation Commission at its 5/24/2006 meeting. The conditions of approval were: