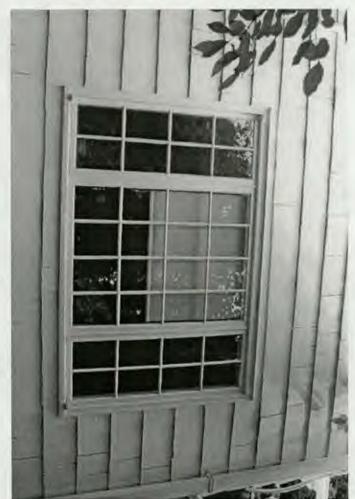

SUBJECT:

Historic Area Work Permit Application #419574

Your Historic Area Work Permit application for <u>window replacements</u> was <u>Approved with Conditions</u> by the Historic Preservation Commission at its 5/24/2006 meeting. The conditions of approval were:

- 1. New sashes must fit within existing frames and be individually measured and fit to the existing openings.
- 2. Only the sashes may be replaced. All exterior trim and historic jambs will be retained.
- 3. Muntins will match the size and profile of the historic windows.
- 4. Replacement sashes must be true divided light wood windows.
- 5. Specifications to be approved by staff.
- 6. The applicant will consider rehabilitation and speak with additional carpenters.