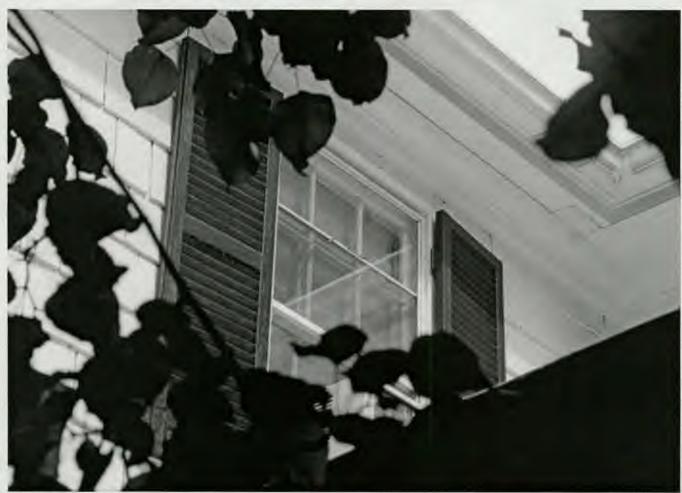

SUBJECT:

Historic Area Work Permit Application #419574

Your Historic Area Work Permit application for <u>window replacements</u> was <u>Approved with Conditions</u> by the Historic Preservation Commission at its 5/24/2006 meeting. The conditions of approval were:

- 1. New sashes must fit within existing frames and be individually measured and fit to the existing openings.
- 2. Only the sashes may be replaced. All exterior trim and historic jambs will be retained.
- 3. Muntins will match the size and profile of the historic windows.
- 4. Replacement sashes must be true divided light wood windows.
- 5. Specifications to be approved by staff.
- 6. The applicant will consider rehabilitation and speak with additional carpenters.