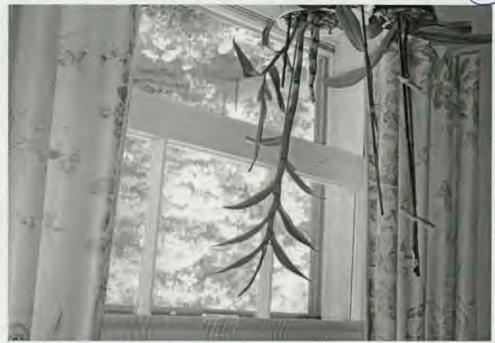

SUBJECT:

Historic Area Work Permit Application #419574

Your Historic Area Work Permit application for <u>window replacements</u> was <u>Approved with Conditions</u> by the Historic Preservation Commission at its 5/24/2006 meeting. The conditions of approval were:

- 1. New sashes must fit within existing frames and be individually measured and fit to the existing openings.
- 2. Only the sashes may be replaced. All exterior trim and historic jambs will be retained.
- 3. Muntins will match the size and profile of the historic windows.
- 4. Replacement sashes must be true divided light wood windows.
- 5. Specifications to be approved by staff.
- 6. The applicant will consider rehabilitation and speak with additional carpenters.