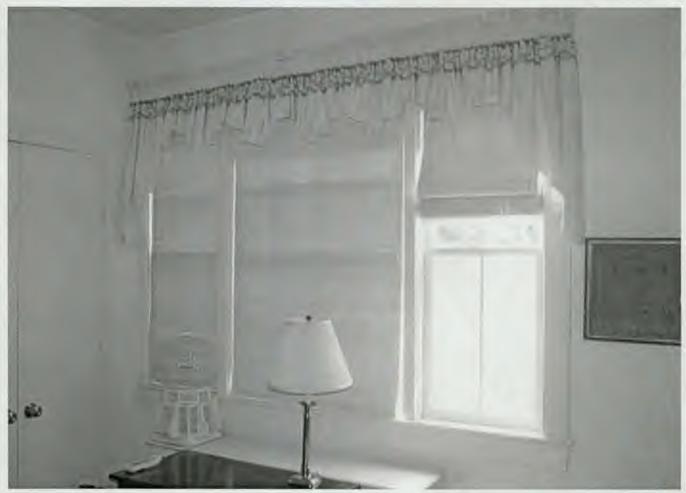

SUBJECT:

Historic Area Work Permit Application #419574

Your Historic Area Work Permit application for <u>window replacements</u> was <u>Approved with Conditions</u> by the Historic Preservation Commission at its 5/24/2006 meeting. The conditions of approval were:

- 1. New sashes must fit within existing frames and be individually measured and fit to the existing openings.
- 2. Only the sashes may be replaced. All exterior trim and historic jambs will be retained.
- 3. Muntins will match the size and profile of the historic windows.
- 4. Replacement sashes must be true divided light wood windows.
- 5. Specifications to be approved by staff.
- 6. The applicant will consider rehabilitation and speak with additional carpenters.