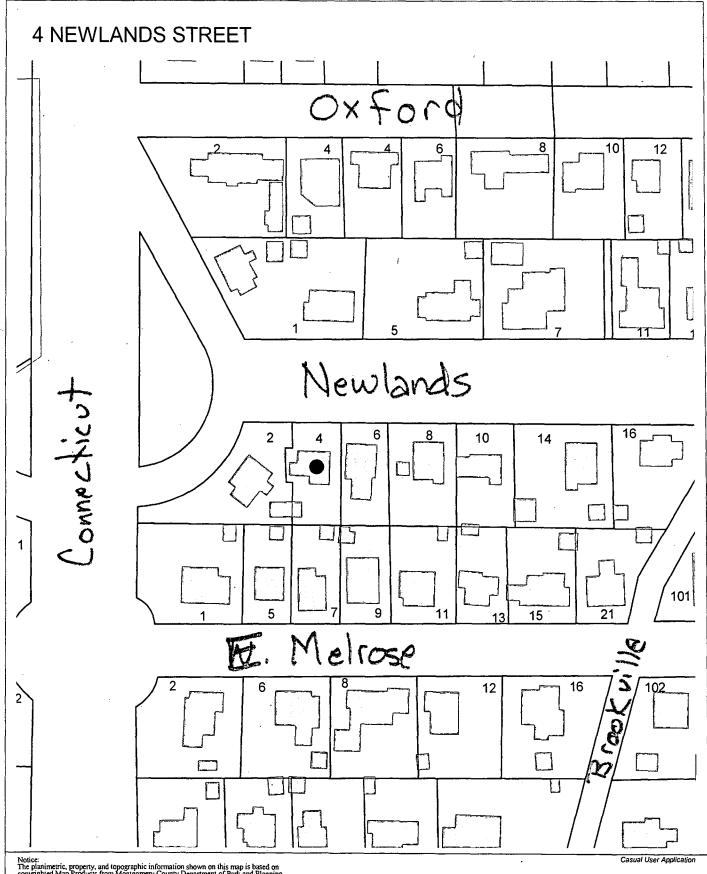

4 Newlands St \_\_ 35/13-06N

Chevy Chase Village Historic District 35/13

## **MEMORANDUM**

TO:

Harriet Klosson

4 Newlands St, Chevy Chase

FROM:

Tania Tully, Senior Planner

Historic Preservation Section

Maryland-National Capital Park & Planning Commission

Applicant:

Harriet Klosson

Address:

4 Newlands St, Chevy Chase

This HAWP approval is subject to the general condition that the applicant will obtain all other applicable Montgomery County or local government agency permits. After the issuance of these permits the applicant must contact this Historic Preservation Office if any changes to the approved plan are made.