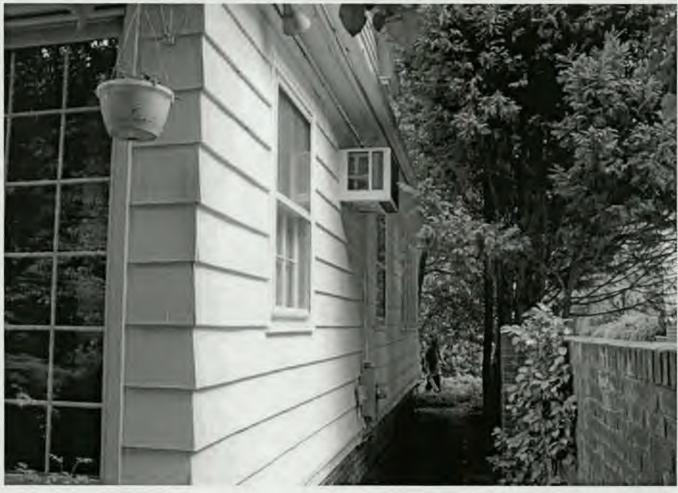

SUBJECT:

Historic Area Work Permit Application #419574

Your Historic Area Work Permit application for <u>window replacements</u> was <u>Approved with Conditions</u> by the Historic Preservation Commission at its 5/24/2006 meeting. The conditions of approval were:

- 1. New sashes must fit within existing frames and be individually measured and fit to the existing openings.
- 2. Only the sashes may be replaced. All exterior trim and historic jambs will be retained.
- 3. Muntins will match the size and profile of the historic windows.
- 4. Replacement sashes must be true divided light wood windows.
- 5. Specifications to be approved by staff.
- 6. The applicant will consider rehabilitation and speak with additional carpenters.