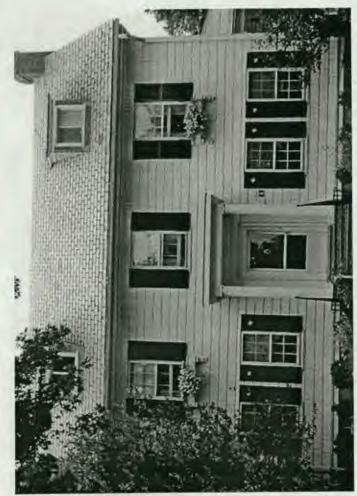

SUBJECT:

Historic Area Work Permit Application #419574

Your Historic Area Work Permit application for <u>window replacements</u> was <u>Approved with Conditions</u> by the Historic Preservation Commission at its 5/24/2006 meeting. The conditions of approval were:

- 1. New sashes must fit within existing frames and be individually measured and fit to the existing openings.
- 2. Only the sashes may be replaced. All exterior trim and historic jambs will be retained.
- 3. Muntins will match the size and profile of the historic windows.
- 4. Replacement sashes must be true divided light wood windows.
- 5. Specifications to be approved by staff.
- 6. The applicant will consider rehabilitation and speak with additional carpenters.