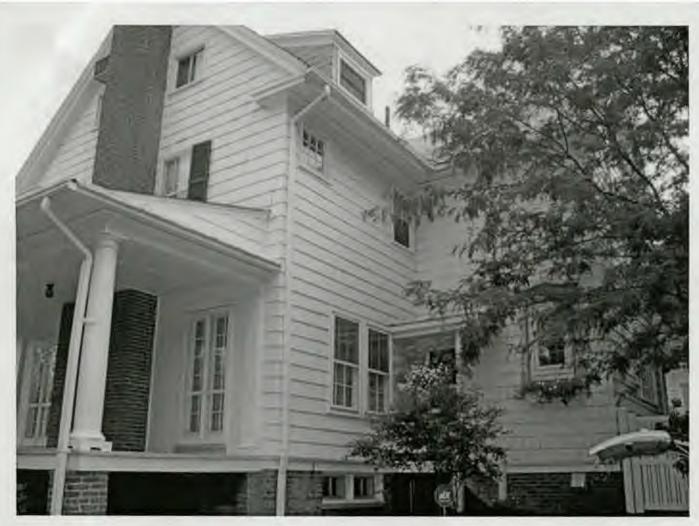

SUBJECT:

Historic Area Work Permit Application #419574

Your Historic Area Work Permit application for <u>window replacements</u> was <u>Approved with Conditions</u> by the Historic Preservation Commission at its 5/24/2006 meeting. The conditions of approval were:

- 1. New sashes must fit within existing frames and be individually measured and fit to the existing openings.
- 2. Only the sashes may be replaced. All exterior trim and historic jambs will be retained.
- 3. Muntins will match the size and profile of the historic windows.
- 4. Replacement sashes must be true divided light wood windows.
- 5. Specifications to be approved by staff.
- 6. The applicant will consider rehabilitation and speak with additional carpenters.