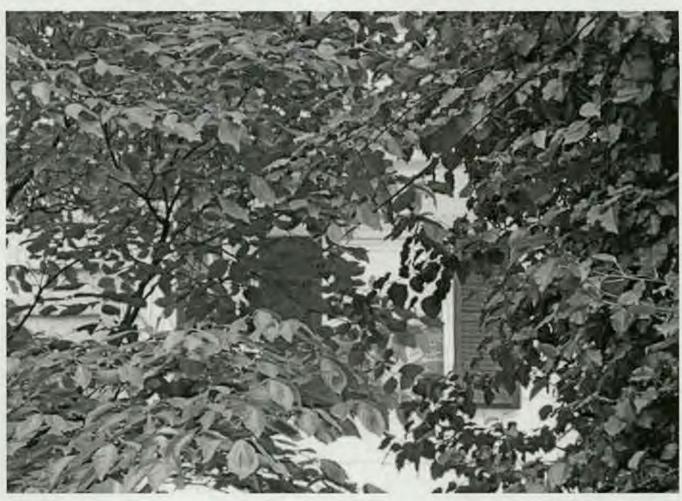

SUBJECT:

Historic Area Work Permit Application #419574

Your Historic Area Work Permit application for <u>window replacements</u> was <u>Approved with Conditions</u> by the Historic Preservation Commission at its 5/24/2006 meeting. The conditions of approval were:

- 1. New sashes must fit within existing frames and be individually measured and fit to the existing openings.
- 2. Only the sashes may be replaced. All exterior trim and historic jambs will be retained.
- 3. Muntins will match the size and profile of the historic windows.
- 4. Replacement sashes must be true divided light wood windows.
- 5. Specifications to be approved by staff.
- 6. The applicant will consider rehabilitation and speak with additional carpenters.