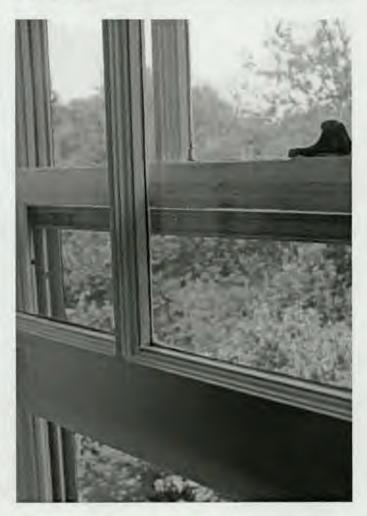

SUBJECT:

Historic Area Work Permit Application #419574

Your Historic Area Work Permit application for <u>window replacements</u> was <u>Approved with Conditions</u> by the Historic Preservation Commission at its 5/24/2006 meeting. The conditions of approval were:

- 1. New sashes must fit within existing frames and be individually measured and fit to the existing openings.
- 2. Only the sashes may be replaced. All exterior trim and historic jambs will be retained.
- 3. Muntins will match the size and profile of the historic windows.
- 4. Replacement sashes must be true divided light wood windows.
- 5. Specifications to be approved by staff.
- 6. The applicant will consider rehabilitation and speak with additional carpenters.