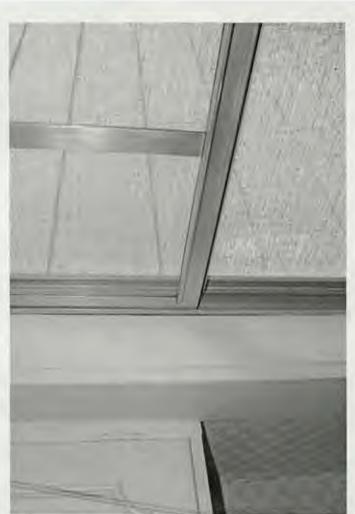

SUBJECT:

Historic Area Work Permit Application #419574

Your Historic Area Work Permit application for <u>window replacements</u> was <u>Approved with Conditions</u> by the Historic Preservation Commission at its 5/24/2006 meeting. The conditions of approval were:

- 1. New sashes must fit within existing frames and be individually measured and fit to the existing openings.
- 2. Only the sashes may be replaced. All exterior trim and historic jambs will be retained.
- 3. Muntins will match the size and profile of the historic windows.
- 4. Replacement sashes must be true divided light wood windows.
- 5. Specifications to be approved by staff.
- 6. The applicant will consider rehabilitation and speak with additional carpenters.