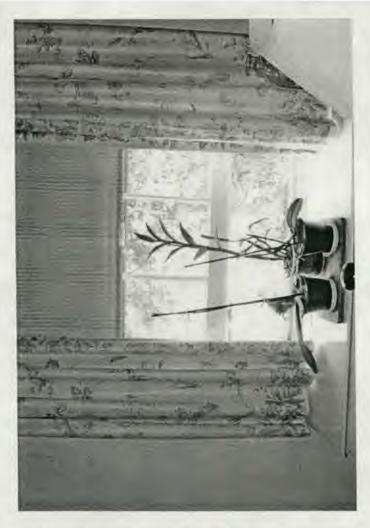

SUBJECT:

Historic Area Work Permit Application #419574

Your Historic Area Work Permit application for <u>window replacements</u> was <u>Approved with Conditions</u> by the Historic Preservation Commission at its 5/24/2006 meeting. The conditions of approval were:

- 1. New sashes must fit within existing frames and be individually measured and fit to the existing openings.
- 2. Only the sashes may be replaced. All exterior trim and historic jambs will be retained.
- 3. Muntins will match the size and profile of the historic windows.
- 4. Replacement sashes must be true divided light wood windows.
- 5. Specifications to be approved by staff.
- 6. The applicant will consider rehabilitation and speak with additional carpenters.