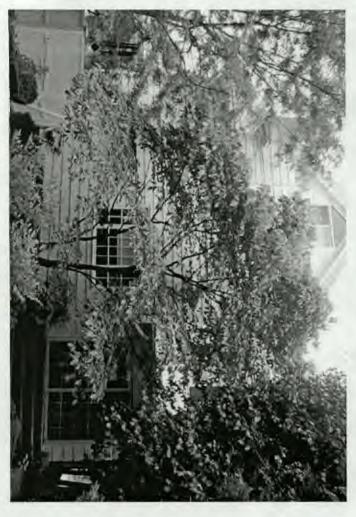

SUBJECT:

Historic Area Work Permit Application #419574

Your Historic Area Work Permit application for <u>window replacements</u> was <u>Approved with Conditions</u> by the Historic Preservation Commission at its 5/24/2006 meeting. The conditions of approval were:

- 1. New sashes must fit within existing frames and be individually measured and fit to the existing openings.
- 2. Only the sashes may be replaced. All exterior trim and historic jambs will be retained.
- 3. Muntins will match the size and profile of the historic windows.
- 4. Replacement sashes must be true divided light wood windows.
- 5. Specifications to be approved by staff.
- 6. The applicant will consider rehabilitation and speak with additional carpenters.