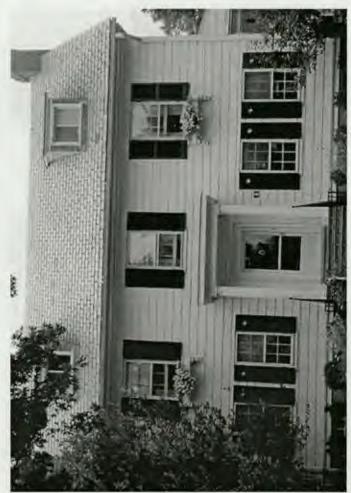

SUBJECT:

Historic Area Work Permit Application #419574

Your Historic Area Work Permit application for <u>window replacements</u> was <u>Approved with Conditions</u> by the Historic Preservation Commission at its 5/24/2006 meeting. The conditions of approval were:

- 1. New sashes must fit within existing frames and be individually measured and fit to the existing openings.
- 2. Only the sashes may be replaced. All exterior trim and historic jambs will be retained.
- 3. Muntins will match the size and profile of the historic windows.
- 4. Replacement sashes must be true divided light wood windows.
- 5. Specifications to be approved by staff.
- 6. The applicant will consider rehabilitation and speak with additional carpenters.