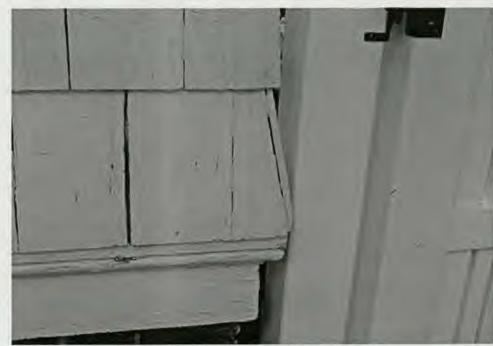

SUBJECT:

Historic Area Work Permit Application #419574

Your Historic Area Work Permit application for <u>window replacements</u> was <u>Approved with Conditions</u> by the Historic Preservation Commission at its 5/24/2006 meeting. The conditions of approval were:

- 1. New sashes must fit within existing frames and be individually measured and fit to the existing openings.
- 2. Only the sashes may be replaced. All exterior trim and historic jambs will be retained.
- 3. Muntins will match the size and profile of the historic windows.
- 4. Replacement sashes must be true divided light wood windows.
- 5. Specifications to be approved by staff.
- 6. The applicant will consider rehabilitation and speak with additional carpenters.