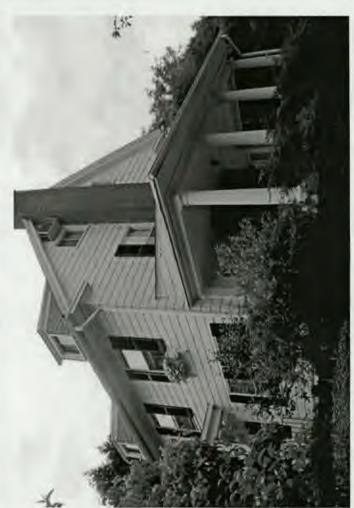

SUBJECT:

Historic Area Work Permit Application #419574

Your Historic Area Work Permit application for <u>window replacements</u> was <u>Approved with Conditions</u> by the Historic Preservation Commission at its 5/24/2006 meeting. The conditions of approval were:

- 1. New sashes must fit within existing frames and be individually measured and fit to the existing openings.
- 2. Only the sashes may be replaced. All exterior trim and historic jambs will be retained.
- 3. Muntins will match the size and profile of the historic windows.
- 4. Replacement sashes must be true divided light wood windows.
- 5. Specifications to be approved by staff.
- 6. The applicant will consider rehabilitation and speak with additional carpenters.