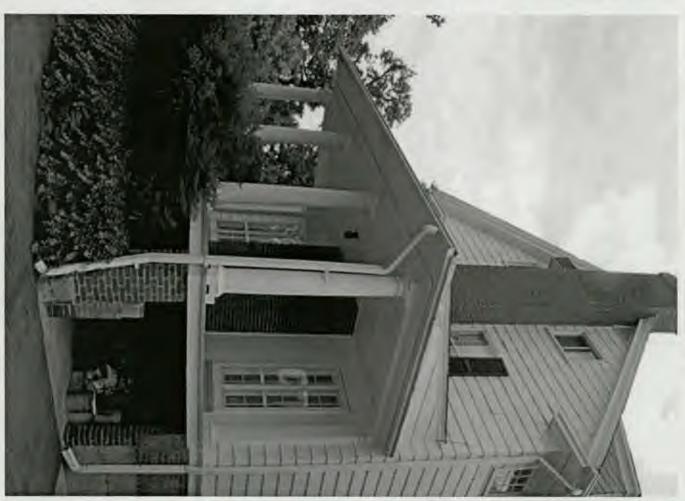

SUBJECT:

Historic Area Work Permit Application #419574

Your Historic Area Work Permit application for <u>window replacements</u> was <u>Approved with Conditions</u> by the Historic Preservation Commission at its 5/24/2006 meeting. The conditions of approval were:

- 1. New sashes must fit within existing frames and be individually measured and fit to the existing openings.
- 2. Only the sashes may be replaced. All exterior trim and historic jambs will be retained.
- 3. Muntins will match the size and profile of the historic windows.
- 4. Replacement sashes must be true divided light wood windows.
- 5. Specifications to be approved by staff.
- 6. The applicant will consider rehabilitation and speak with additional carpenters.