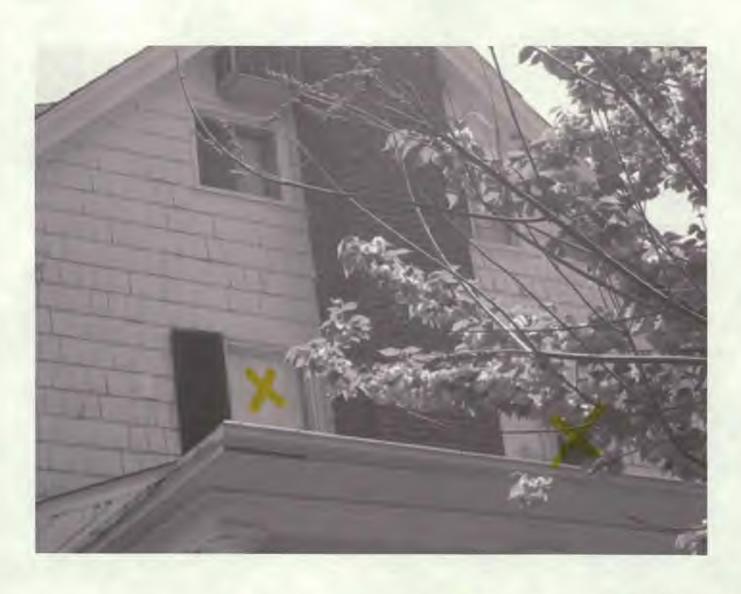

SUBJECT:

Historic Area Work Permit Application #419574

Your Historic Area Work Permit application for <u>window replacements</u> was <u>Approved with Conditions</u> by the Historic Preservation Commission at its 5/24/2006 meeting. The conditions of approval were:

- 1. New sashes must fit within existing frames and be individually measured and fit to the existing openings.
- 2. Only the sashes may be replaced. All exterior trim and historic jambs will be retained.
- 3. Muntins will match the size and profile of the historic windows.
- 4. Replacement sashes must be true divided light wood windows.
- 5. Specifications to be approved by staff.
- 6. The applicant will consider rehabilitation and speak with additional carpenters.