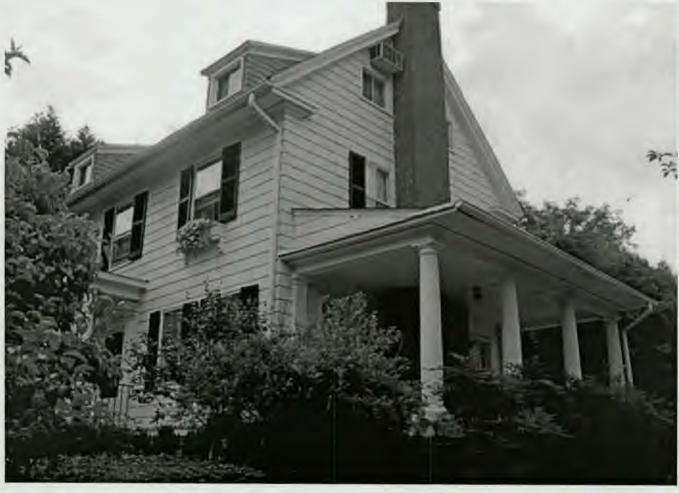

SUBJECT:

Historic Area Work Permit Application #419574

Your Historic Area Work Permit application for <u>window replacements</u> was <u>Approved with Conditions</u> by the Historic Preservation Commission at its 5/24/2006 meeting. The conditions of approval were:

- 1. New sashes must fit within existing frames and be individually measured and fit to the existing openings.
- 2. Only the sashes may be replaced. All exterior trim and historic jambs will be retained.
- 3. Muntins will match the size and profile of the historic windows.
- 4. Replacement sashes must be true divided light wood windows.
- 5. Specifications to be approved by staff.
- 6. The applicant will consider rehabilitation and speak with additional carpenters.