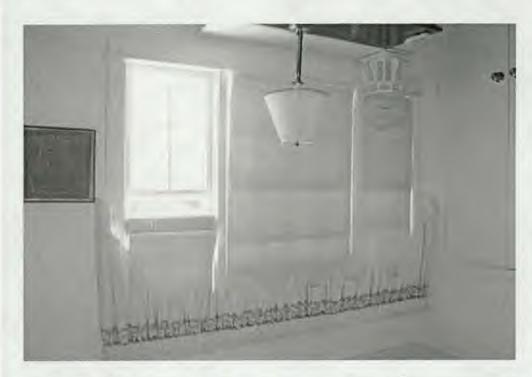

SUBJECT:

Historic Area Work Permit Application #419574

Your Historic Area Work Permit application for <u>window replacements</u> was <u>Approved with Conditions</u> by the Historic Preservation Commission at its 5/24/2006 meeting. The conditions of approval were:

- 1. New sashes must fit within existing frames and be individually measured and fit to the existing openings.
- 2. Only the sashes may be replaced. All exterior trim and historic jambs will be retained.
- 3. Muntins will match the size and profile of the historic windows.
- 4. Replacement sashes must be true divided light wood windows.
- 5. Specifications to be approved by staff.
- 6. The applicant will consider rehabilitation and speak with additional carpenters.