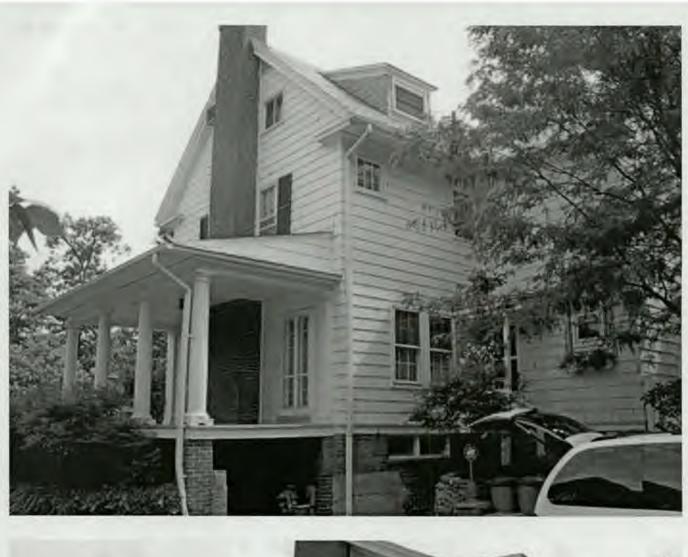

SUBJECT:

Historic Area Work Permit Application #419574

Your Historic Area Work Permit application for <u>window replacements</u> was <u>Approved with Conditions</u> by the Historic Preservation Commission at its 5/24/2006 meeting. The conditions of approval were:

- 1. New sashes must fit within existing frames and be individually measured and fit to the existing openings.
- 2. Only the sashes may be replaced. All exterior trim and historic jambs will be retained.
- 3. Muntins will match the size and profile of the historic windows.
- 4. Replacement sashes must be true divided light wood windows.
- 5. Specifications to be approved by staff.
- 6. The applicant will consider rehabilitation and speak with additional carpenters.