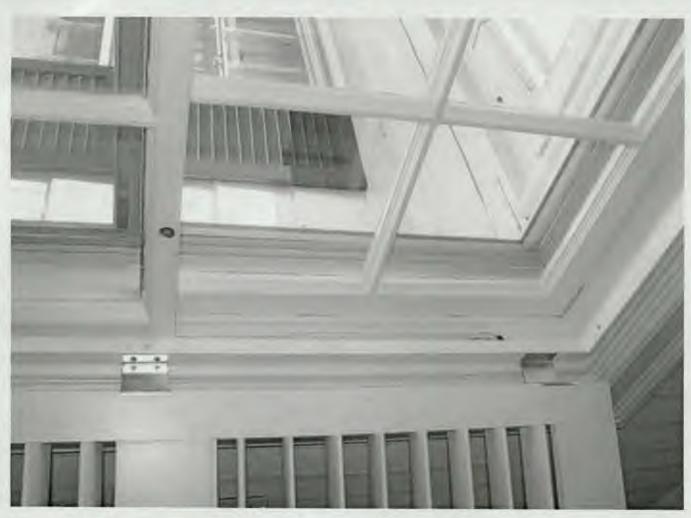

SUBJECT:

Historic Area Work Permit Application #419574

Your Historic Area Work Permit application for <u>window replacements</u> was <u>Approved with Conditions</u> by the Historic Preservation Commission at its 5/24/2006 meeting. The conditions of approval were:

- 1. New sashes must fit within existing frames and be individually measured and fit to the existing openings.
- 2. Only the sashes may be replaced. All exterior trim and historic jambs will be retained.
- 3. Muntins will match the size and profile of the historic windows.
- 4. Replacement sashes must be true divided light wood windows.
- 5. Specifications to be approved by staff.
- 6. The applicant will consider rehabilitation and speak with additional carpenters.