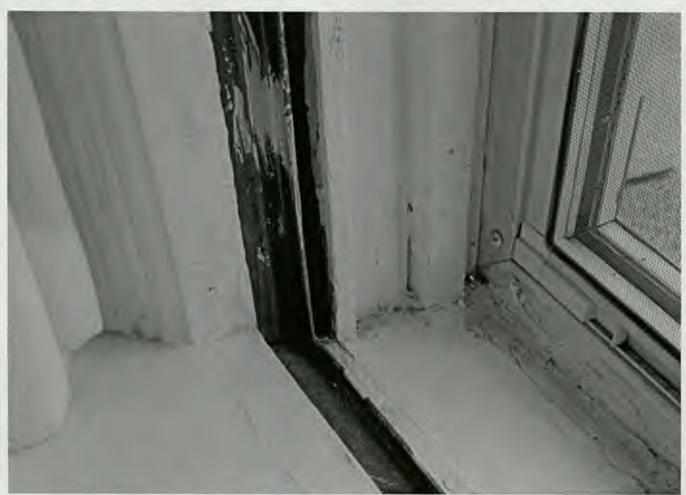

SUBJECT:

Historic Area Work Permit Application #419574

Your Historic Area Work Permit application for <u>window replacements</u> was <u>Approved with Conditions</u> by the Historic Preservation Commission at its 5/24/2006 meeting. The conditions of approval were:

- 1. New sashes must fit within existing frames and be individually measured and fit to the existing openings.
- 2. Only the sashes may be replaced. All exterior trim and historic jambs will be retained.
- 3. Muntins will match the size and profile of the historic windows.
- 4. Replacement sashes must be true divided light wood windows.
- 5. Specifications to be approved by staff.
- 6. The applicant will consider rehabilitation and speak with additional carpenters.