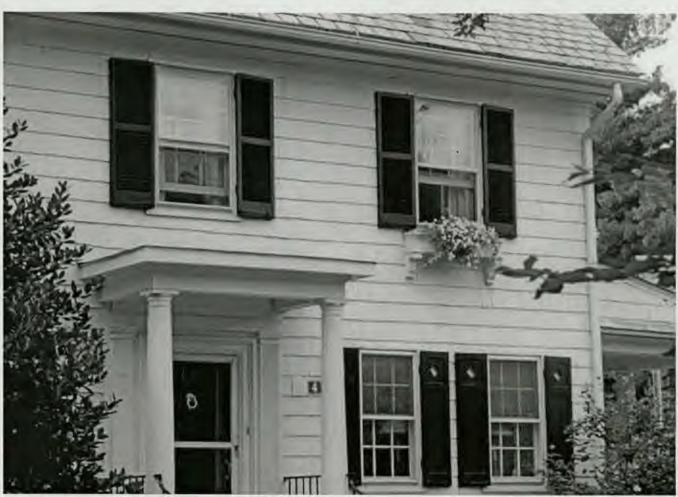

SUBJECT:

Historic Area Work Permit Application #419574

Your Historic Area Work Permit application for <u>window replacements</u> was <u>Approved with Conditions</u> by the Historic Preservation Commission at its 5/24/2006 meeting. The conditions of approval were:

- 1. New sashes must fit within existing frames and be individually measured and fit to the existing openings.
- 2. Only the sashes may be replaced. All exterior trim and historic jambs will be retained.
- 3. Muntins will match the size and profile of the historic windows.
- 4. Replacement sashes must be true divided light wood windows.
- 5. Specifications to be approved by staff.
- 6. The applicant will consider rehabilitation and speak with additional carpenters.