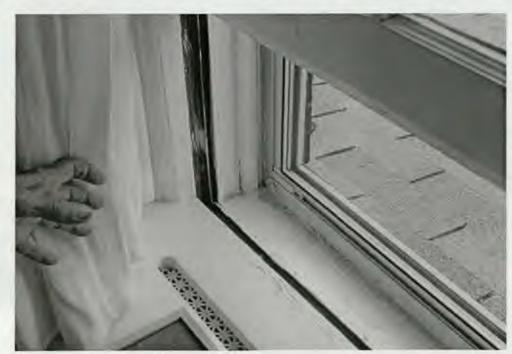

SUBJECT:

Historic Area Work Permit Application #419574

Your Historic Area Work Permit application for <u>window replacements</u> was <u>Approved with Conditions</u> by the Historic Preservation Commission at its 5/24/2006 meeting. The conditions of approval were:

- 1. New sashes must fit within existing frames and be individually measured and fit to the existing openings.
- 2. Only the sashes may be replaced. All exterior trim and historic jambs will be retained.
- 3. Muntins will match the size and profile of the historic windows.
- 4. Replacement sashes must be true divided light wood windows.
- 5. Specifications to be approved by staff.
- 6. The applicant will consider rehabilitation and speak with additional carpenters.