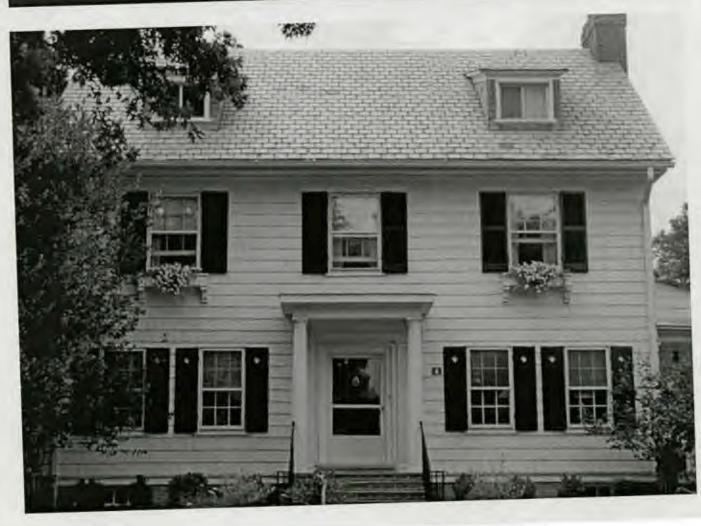

4 Newlands St \_\_ 35/13-06N

Chevy Chase Village Historic District 35/13

Applicant:

Harriet Klosson

Address:

4 Newlands St, Chevy Chase

This HAWP approval is subject to the general condition that the applicant will obtain all other applicable Montgomery County or local government agency permits. After the issuance of these permits the applicant must contact this Historic Preservation Office if any changes to the approved plan are made.