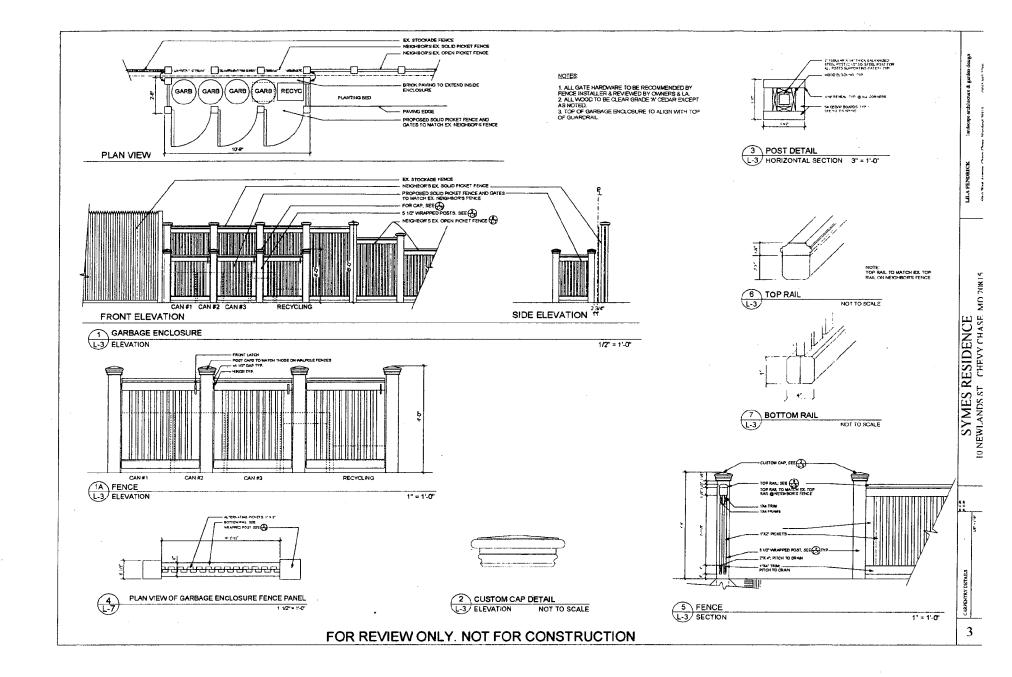

SUBJECT: Historic Area Work Permit #521377, alterations to landscape, hardscape and fencing installation

The Montgomery County Historic Preservation Commission (HPC) has reviewed the attached application for a Historic Area Work Permit (HAWP). This application was **approved** at the October 7, 2009 meeting.