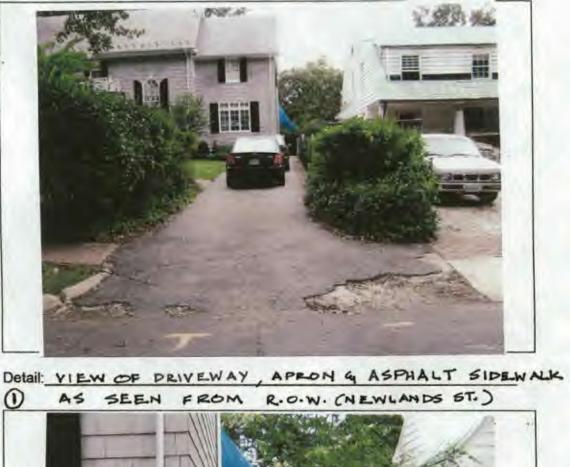

SUBJECT: Historic Area Work Permit #521377, alterations to landscape, hardscape and fencing installation

The Montgomery County Historic Preservation Commission (HPC) has reviewed the attached application for a Historic Area Work Permit (HAWP). This application was **approved** at the October 7, 2009 meeting.

Applicant: Edward Symes, III

Address: 10 Newlands Street, Chevy Chase

This HAWP approval is subject to the general condition that the applicant will obtain all other applicable Montgomery County or local government agency permits. After the issuance of these permits, the applicant must contact this Historic Preservation Office if any changes to the approved plan are made. Once the work is complete the applicant will contact the staff person assigned to this application at 301-563-3400 or <u>joshua.silver@mncppc-</u><u>mc.org</u> to schedule a follow-up site visit.