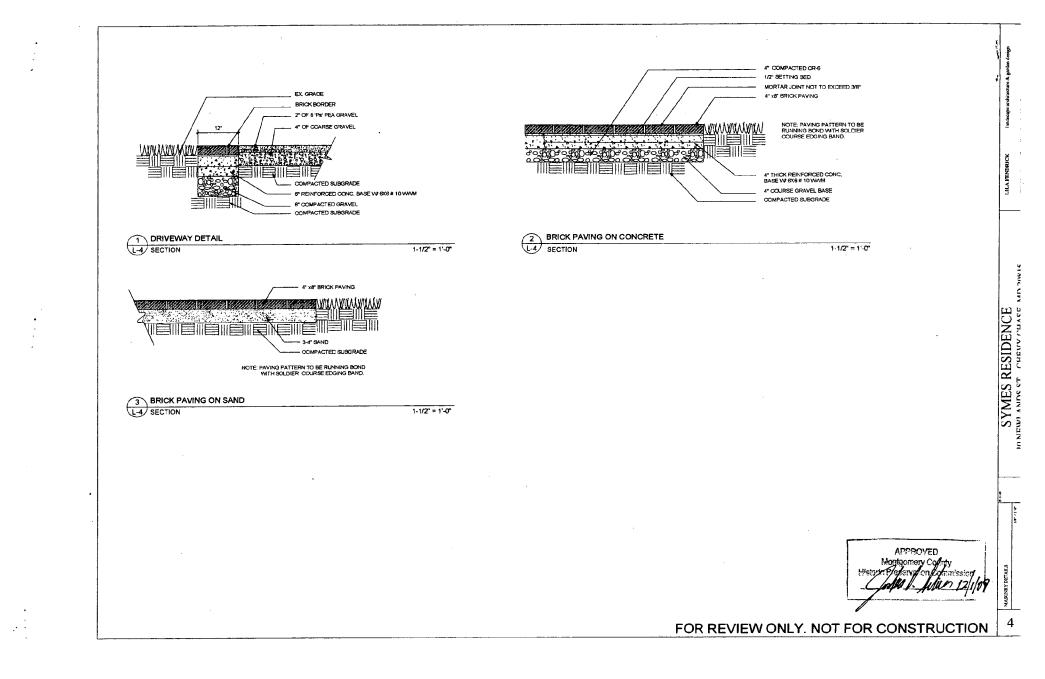

SUBJECT: Historic Area Work Permit #521377, alterations to landscape, hardscape and fencing installation

The Montgomery County Historic Preservation Commission (HPC) has reviewed the attached application for a Historic Area Work Permit (HAWP). This application was **approved** at the October 7, 2009 meeting.