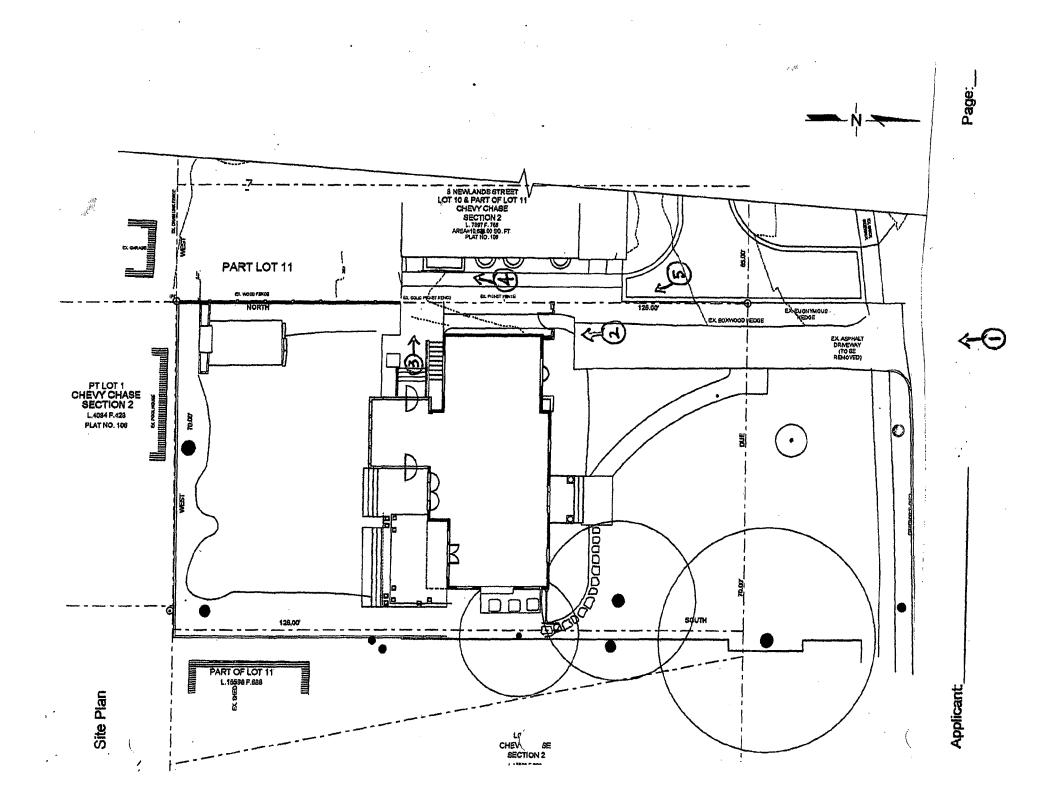

SUBJECT: Historic Area Work Permit #521377, alterations to landscape, hardscape and fencing installation

The Montgomery County Historic Preservation Commission (HPC) has reviewed the attached application for a Historic Area Work Permit (HAWP). This application was **approved** at the October 7, 2009 meeting.

Applicant: Edward Symes, III

Address: 10 Newlands Street, Chevy Chase

This HAWP approval is subject to the general condition that the applicant will obtain all other applicable Montgomery County or local government agency permits. After the issuance of these permits, the applicant must contact this Historic Preservation Office if any changes to the approved plan are made. Once the work is complete the applicant will contact the staff person assigned to this application at 301-563-3400 or <u>joshua.silver@mncppc-</u><u>mc.org</u> to schedule a follow-up site visit.