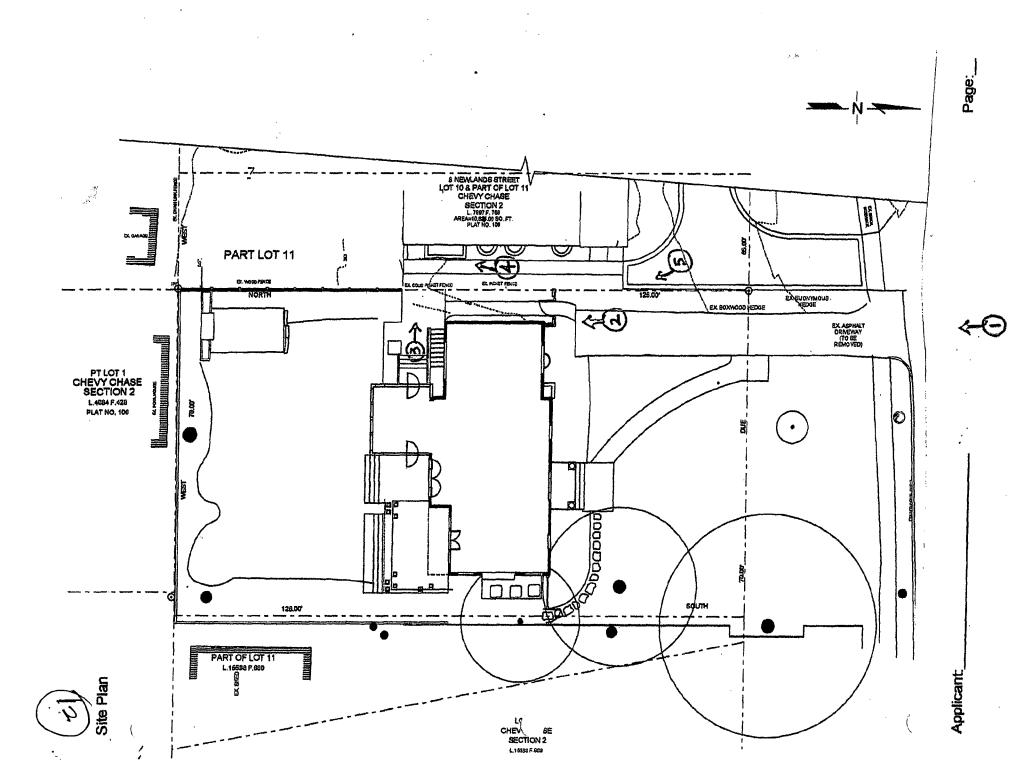

SUBJECT: Historic Area Work Permit #521377, alterations to landscape, hardscape and fencing installation

The Montgomery County Historic Preservation Commission (HPC) has reviewed the attached application for a Historic Area Work Permit (HAWP). This application was **approved** at the October 7, 2009 meeting.

Applicant: Edward Symes, III

Address: 10 Newlands Street, Chevy Chase

This HAWP approval is subject to the general condition that the applicant will obtain all other applicable Montgomery County or local government agency permits. After the issuance of these permits, the applicant must contact this Historic Preservation Office if any changes to the approved plan are made. Once the work is complete the applicant will contact the staff person assigned to this application at 301-563-3400 or <u>joshua.silver@mncppc-</u><u>mc.org</u> to schedule a follow-up site visit.