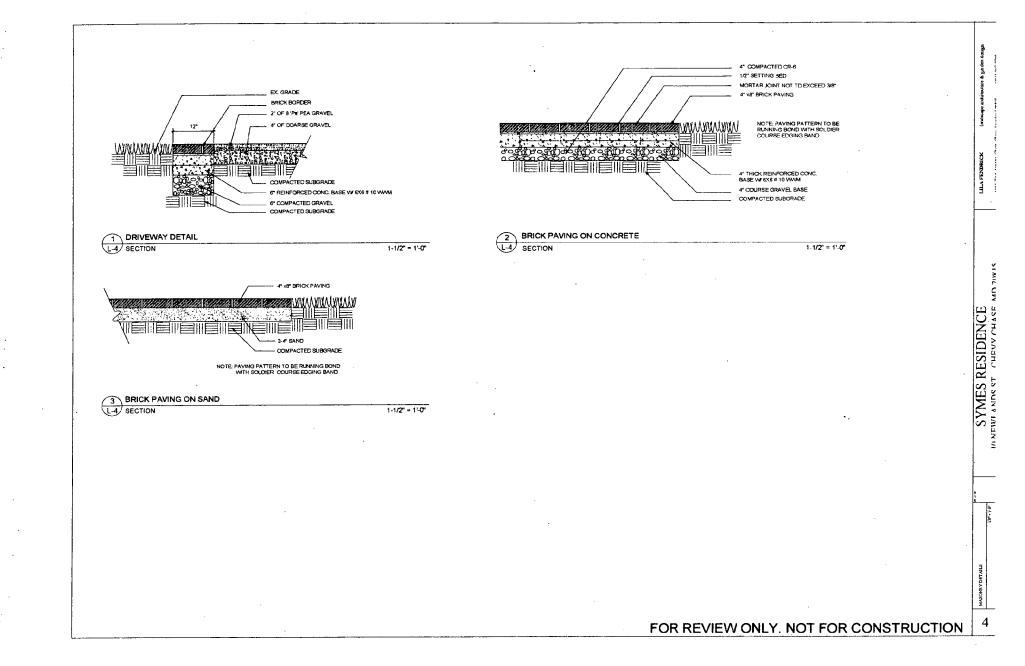

SUBJECT: Historic Area Work Permit #521377, alterations to landscape, hardscape and fencing installation

The Montgomery County Historic Preservation Commission (HPC) has reviewed the attached application for a Historic Area Work Permit (HAWP). This application was **approved** at the October 7, 2009 meeting.