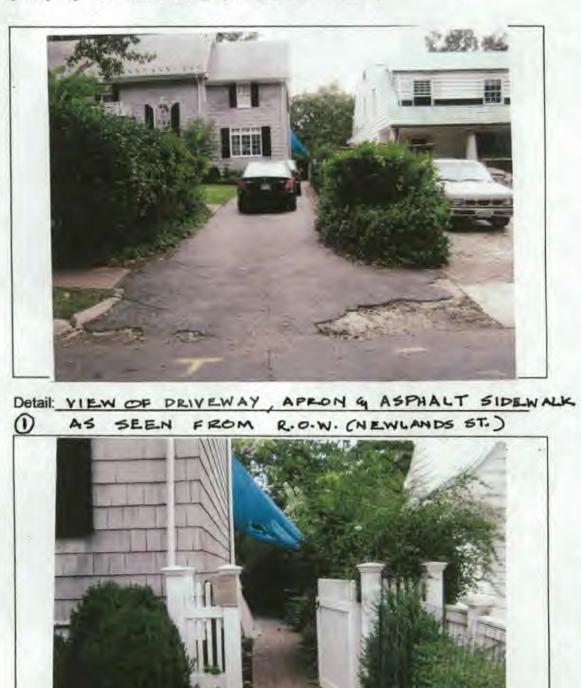

Applicant: Edward Symes, III

Address: 10 Newlands Street, Chevy Chase

This HAWP approval is subject to the general condition that the applicant will obtain all other applicable Montgomery County or local government agency permits. After the issuance of these permits, the applicant must contact this Historic Preservation Office if any changes to the approved plan are made. Once the work is complete the applicant will contact the staff person assigned to this application at 301-563-3400 or <u>joshua.silver@mncppc-</u><u>mc.org</u> to schedule a follow-up site visit.