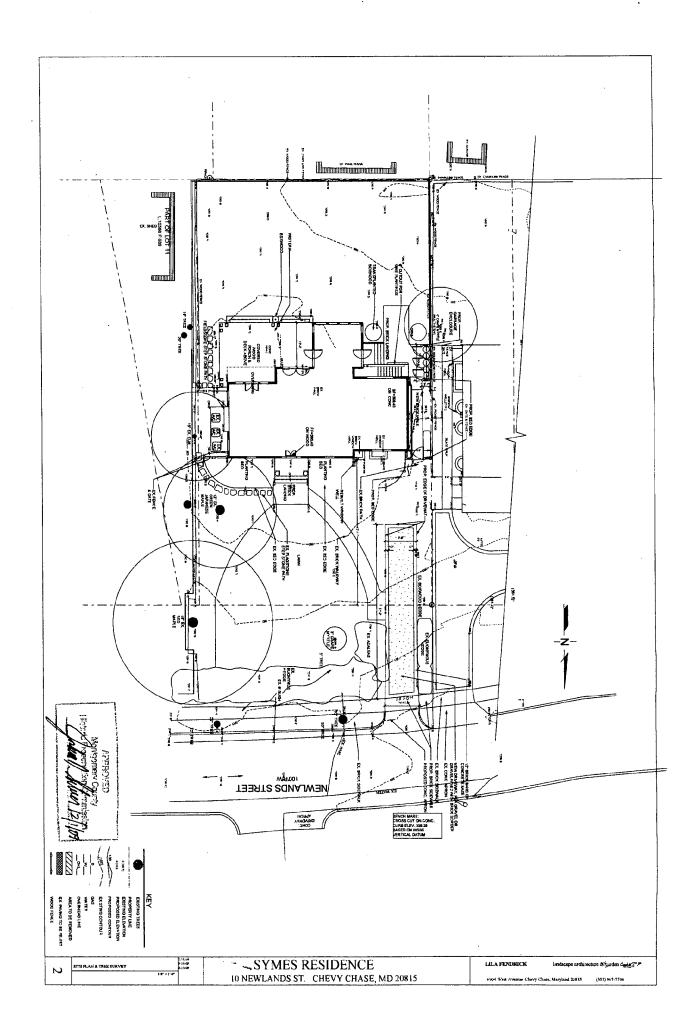

SUBJECT: Historic Area Work Permit #521377, alterations to landscape, hardscape and fencing installation

The Montgomery County Historic Preservation Commission (HPC) has reviewed the attached application for a Historic Area Work Permit (HAWP). This application was **approved** at the October 7, 2009 meeting.

Applicant: Edward Symes, III

Address: 10 Newlands Street, Chevy Chase

This HAWP approval is subject to the general condition that the applicant will obtain all other applicable Montgomery County or local government agency permits. After the issuance of these permits, the applicant must contact this Historic Preservation Office if any changes to the approved plan are made. Once the work is complete the applicant will contact the staff person assigned to this application at 301-563-3400 or <u>joshua.silver@mncppc-</u><u>mc.org</u> to schedule a follow-up site visit.