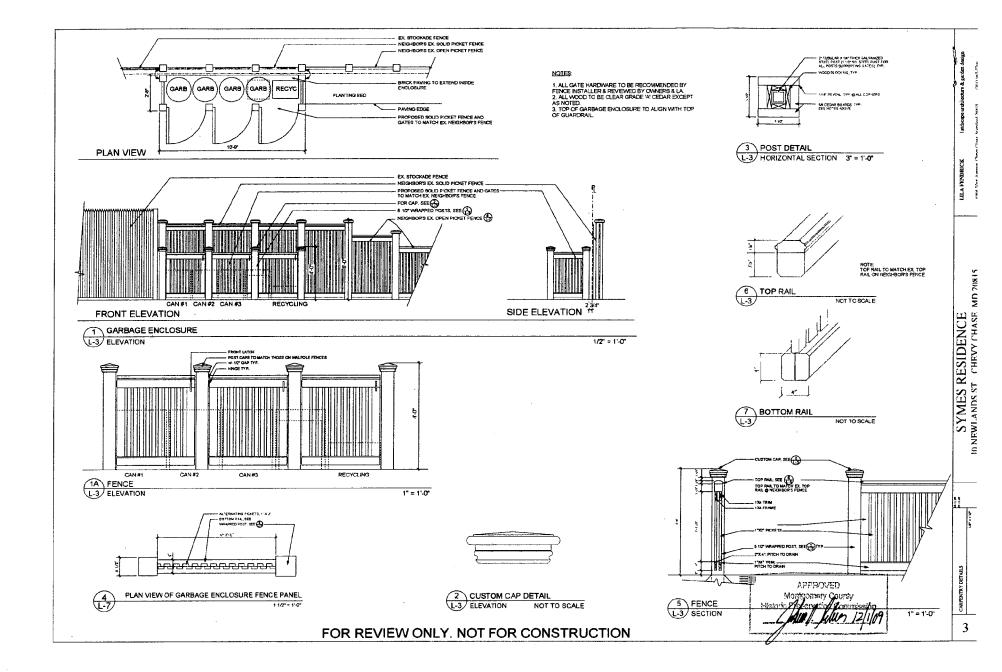

SUBJECT: Historic Area Work Permit #521377, alterations to landscape, hardscape and fencing installation

The Montgomery County Historic Preservation Commission (HPC) has reviewed the attached application for a Historic Area Work Permit (HAWP). This application was **approved** at the October 7, 2009 meeting.