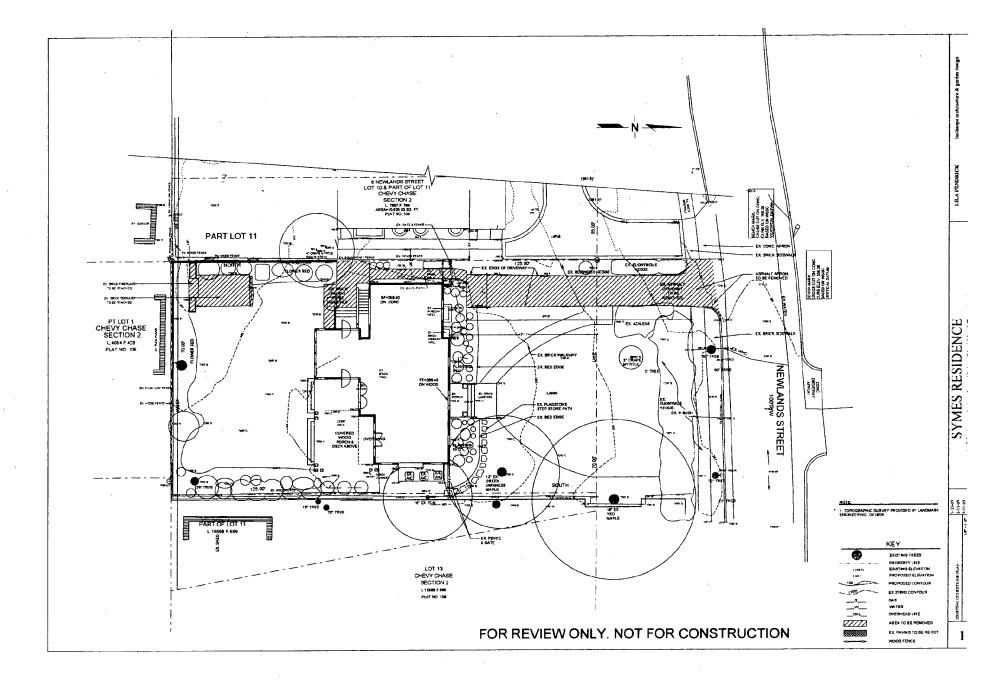

SUBJECT: Historic Area Work Permit #521377, alterations to landscape, hardscape and fencing installation

The Montgomery County Historic Preservation Commission (HPC) has reviewed the attached application for a Historic Area Work Permit (HAWP). This application was **approved** at the October 7, 2009 meeting.

Applicant: Edward Symes, III

Address: 10 Newlands Street, Chevy Chase

This HAWP approval is subject to the general condition that the applicant will obtain all other applicable Montgomery County or local government agency permits. After the issuance of these permits, the applicant must contact this Historic Preservation Office if any changes to the approved plan are made. Once the work is complete the applicant will contact the staff person assigned to this application at 301-563-3400 or <u>joshua.silver@mncppc-</u><u>mc.org</u> to schedule a follow-up site visit.