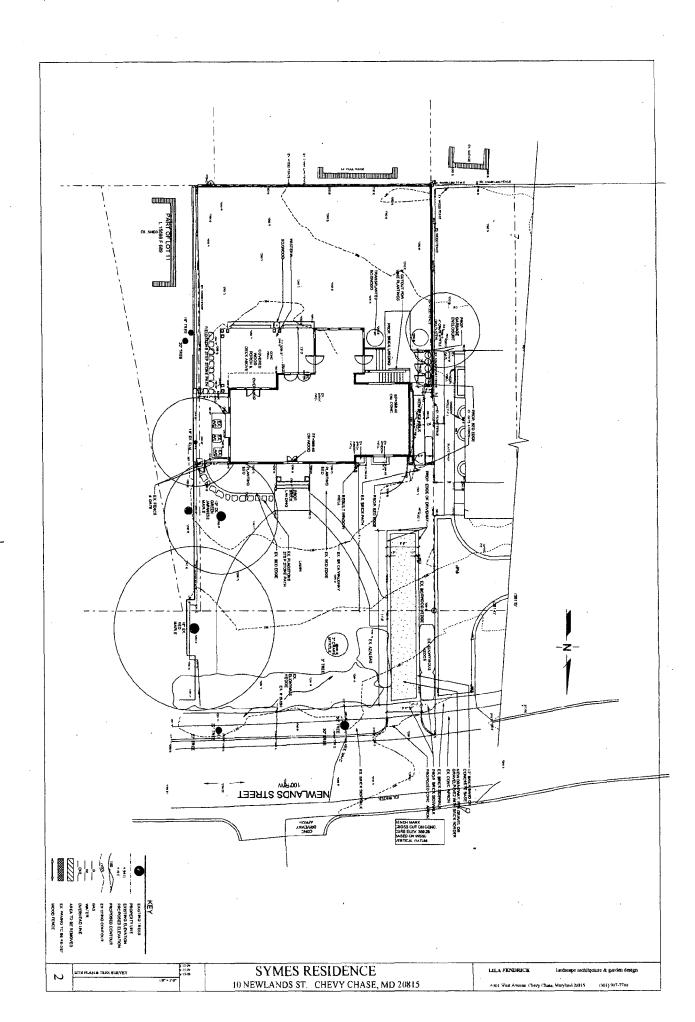

SUBJECT: Historic Area Work Permit #521377, alterations to landscape, hardscape and fencing installation

The Montgomery County Historic Preservation Commission (HPC) has reviewed the attached application for a Historic Area Work Permit (HAWP). This application was **approved** at the October 7, 2009 meeting.

Applicant: Edward Symes, III

Address: 10 Newlands Street, Chevy Chase

This HAWP approval is subject to the general condition that the applicant will obtain all other applicable Montgomery County or local government agency permits. After the issuance of these permits, the applicant must contact this Historic Preservation Office if any changes to the approved plan are made. Once the work is complete the applicant will contact the staff person assigned to this application at 301-563-3400 or <u>joshua.silver@mncppc-</u><u>mc.org</u> to schedule a follow-up site visit.