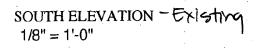

#### **PROPOSAL**

The applicants are proposing to construct a new one-story rear addition. This proposed rear addition has a 6' x 23' section with a gable roof connecting to the new rear 28' x 28' portion with a pyramidal roof. The proposed materials for the new addition are wood shakes for the siding, vinyl-clad wood double-hung and casement windows, and an asphalt shingle roof. This proposal includes the removal of a non-original rear screened porch.

The applicants are also proposing a new side entry on the rear right side of the existing house. They are proposing a 4' wide by 6' long landing that would have a wood canopy with an asphalt shingle roof, wood columns, and wood steps. Two non-original windows would be removed where the new full-view glass door and a new window would be installed. They also are proposing

three double-hung windows on the rear left side of the house; the original windows in this location were removed in an earlier remodeling.

The proposed additions and alterations will primarily be located at the rear and are compatible and in scale with the existing house. The proposed addition of the house is located behind the house and has a separate and lower roof than the historic house. The proposed design shows a link section which is set in from the front main block of the house and that will assist in differentiation of the old and new sections. The proposed materials are compatible with the resource. Overall the proposed addition is sympathetic to the style, scale, materials, and massing of the historic resource.