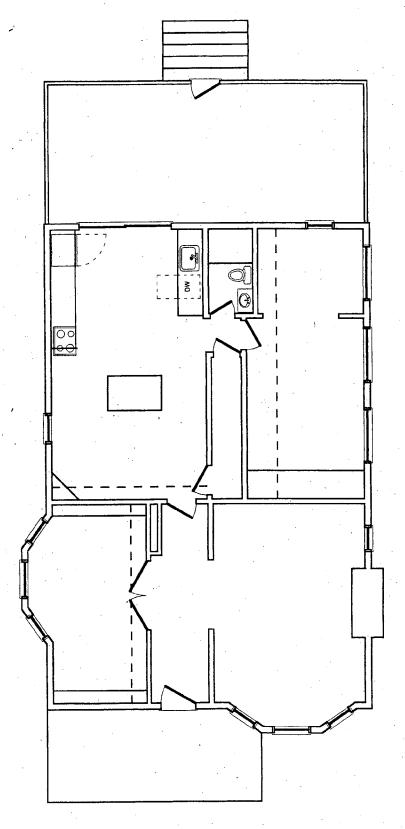

#### **PROPOSAL**

The applicants are proposing to construct a new one-story rear addition. This proposed rear addition has a 6' x 23' section with a gable roof connecting to the new rear 28' x 28' portion with a pyramidal roof. The proposed materials for the new addition are wood shakes for the siding, vinyl-clad wood double-hung and casement windows, and an asphalt shingle roof. This proposal includes the removal of a non-original rear screened porch.

The applicants are also proposing a new side entry on the rear right side of the existing house. They are proposing a 4' wide by 6' long landing that would have a wood canopy with an asphalt shingle roof, wood columns, and wood steps. Two non-original windows would be removed where the new full-view glass door and a new window would be installed. They also are proposing

three double-hung windows on the rear left side of the house; the original windows in this location were removed in an earlier remodeling.