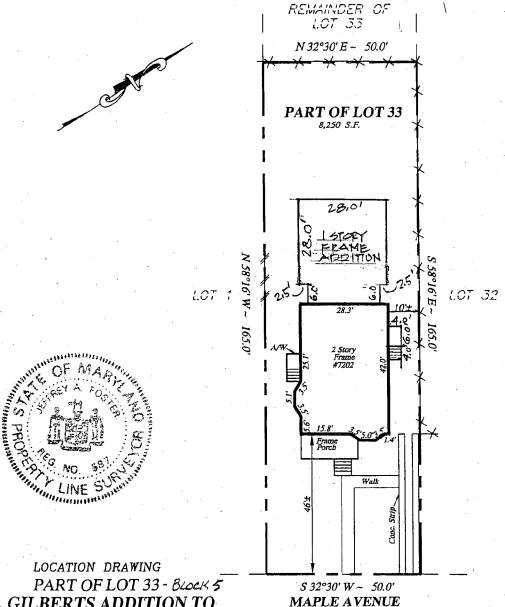

#### **PROPOSAL**

The applicants are proposing to construct a new one-story rear addition. This proposed rear addition has a 6' x 23' section with a gable roof connecting to the new rear 28' x 28' portion with a pyramidal roof. The proposed materials for the new addition are wood shakes for the siding, vinyl-clad wood double-hung and casement windows, and an asphalt shingle roof. This proposal includes the removal of a non-original rear screened porch.

The applicants are also proposing a new side entry on the rear right side of the existing house. They are proposing a 4' wide by 6' long landing that would have a wood canopy with an asphalt shingle roof, wood columns, and wood steps. Two non-original windows would be removed where the new full-view glass door and a new window would be installed. They also are proposing

three double-hung windows on the rear left side of the house; the original windows in this location were removed in an earlier remodeling.

Staff will need to see more detailed drawings before the plans can be stamped. In Circle 15 the drawings state "railings/trim not shown" and although staff was able to get a list of materials for this new side entry, more detailed drawings are needed and staff is making this a condition of approval.