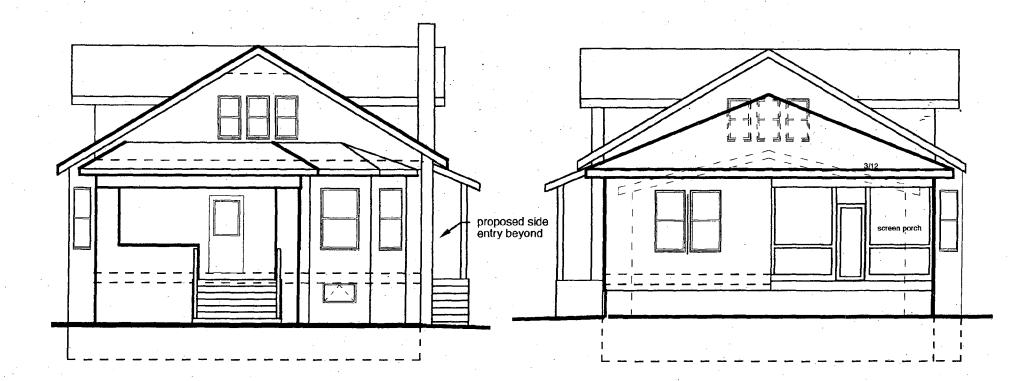

#### **PROPOSAL**

The applicants are proposing to construct a new one-story rear addition. This proposed rear addition has a 6' x 23' section with a gable roof connecting to the new rear 28' x 28' portion with a pyramidal roof. The proposed materials for the new addition are wood shakes for the siding, vinyl-clad wood double-hung and casement windows, and an asphalt shingle roof. This proposal includes the removal of a non-original rear screened porch.

The applicants are also proposing a new side entry on the rear right side of the existing house. They are proposing a 4' wide by 6' long landing that would have a wood canopy with an asphalt shingle roof, wood columns, and wood steps. Two non-original windows would be removed where the new full-view glass door and a new window would be installed. They also are proposing

three double-hung windows on the rear left side of the house; the original windows in this location were removed in an earlier remodeling.

Staff will need to see more detailed drawings before the plans can be stamped. In Circle 15 the drawings state "railings/trim not shown" and although staff was able to get a list of materials for this new side entry, more detailed drawings are needed and staff is making this a condition of approval.