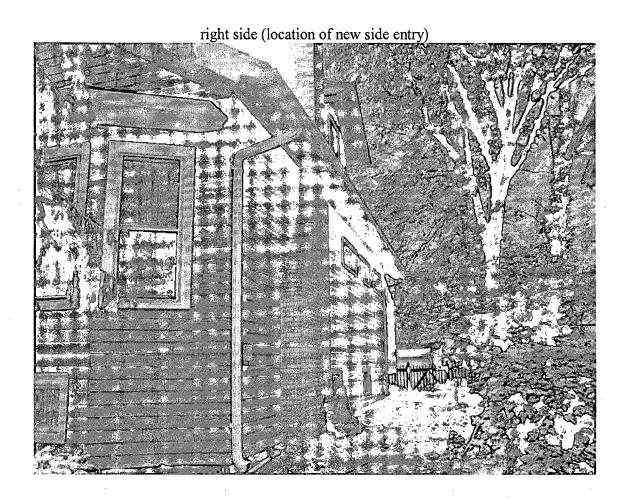

The applicants are also proposing a new side entry on the rear right side of the existing house. They are proposing a 4' wide by 6' long landing that would have a wood canopy with an asphalt shingle roof, wood columns, and wood steps. Two non-original windows would be removed where the new full-view glass door and a new window would be installed. They also are proposing