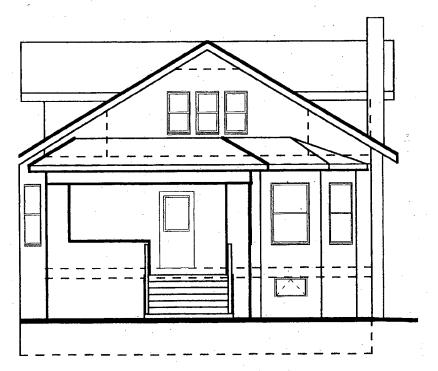

#### **PROPOSAL**

The applicants are proposing to construct a new one-story rear addition. This proposed rear addition has a 6' x 23' section with a gable roof connecting to the new rear 28' x 28' portion with a pyramidal roof. The proposed materials for the new addition are wood shakes for the siding, vinyl-clad wood double-hung and casement windows, and an asphalt shingle roof. This proposal includes the removal of a non-original rear screened porch.

The applicants are also proposing a new side entry on the rear right side of the existing house. They are proposing a 4' wide by 6' long landing that would have a wood canopy with an asphalt shingle roof, wood columns, and wood steps. Two non-original windows would be removed where the new full-view glass door and a new window would be installed. They also are proposing