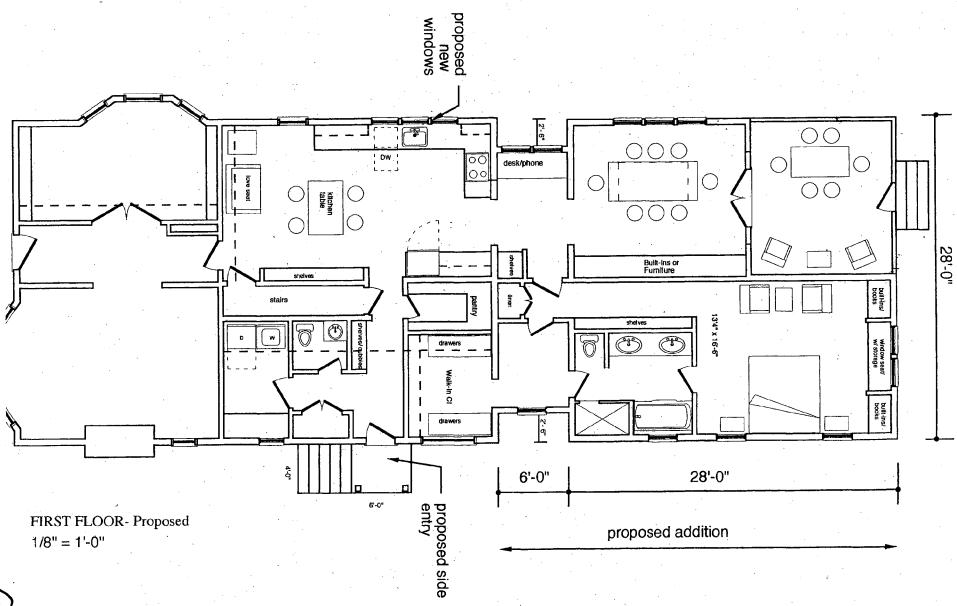

#### **PROPOSAL**

The applicants are proposing to construct a new one-story rear addition. This proposed rear addition has a 6' x 23' section with a gable roof connecting to the new rear 28' x 28' portion with a pyramidal roof. The proposed materials for the new addition are wood shakes for the siding, vinyl-clad wood double-hung and casement windows, and an asphalt shingle roof. This proposal includes the removal of a non-original rear screened porch.

The applicants are also proposing a new side entry on the rear right side of the existing house. They are proposing a 4' wide by 6' long landing that would have a wood canopy with an asphalt shingle roof, wood columns, and wood steps. Two non-original windows would be removed where the new full-view glass door and a new window would be installed. They also are proposing

three double-hung windows on the rear left side of the house; the original windows in this location were removed in an earlier remodeling.