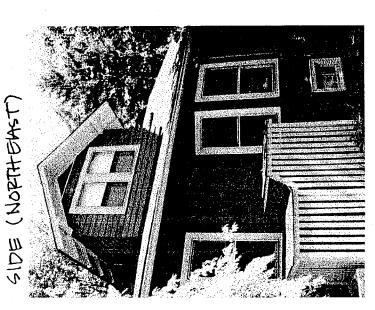

The applicants are also proposing a new side entry on the rear right side of the existing house. They are proposing a 4' wide by 6' long landing that would have a wood canopy with an asphalt shingle roof, wood columns, and wood steps. Two non-original windows would be removed where the new full-view glass door and a new window would be installed. They also are proposing

three double-hung windows on the rear left side of the house; the original windows in this location were removed in an earlier remodeling.