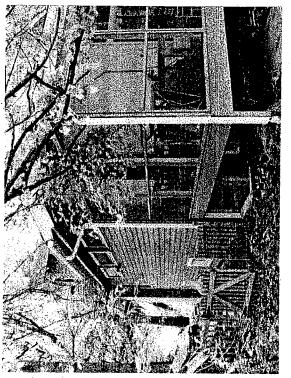

#### **PROPOSAL**

The applicants are proposing to construct a new one-story rear addition. This proposed rear addition has a 6' x 23' section with a gable roof connecting to the new rear 28' x 28' portion with a pyramidal roof. The proposed materials for the new addition are wood shakes for the siding, vinyl-clad wood double-hung and casement windows, and an asphalt shingle roof. This proposal includes the removal of a non-original rear screened porch.

The applicants are also proposing a new side entry on the rear right side of the existing house. They are proposing a 4' wide by 6' long landing that would have a wood canopy with an asphalt shingle roof, wood columns, and wood steps. Two non-original windows would be removed where the new full-view glass door and a new window would be installed. They also are proposing