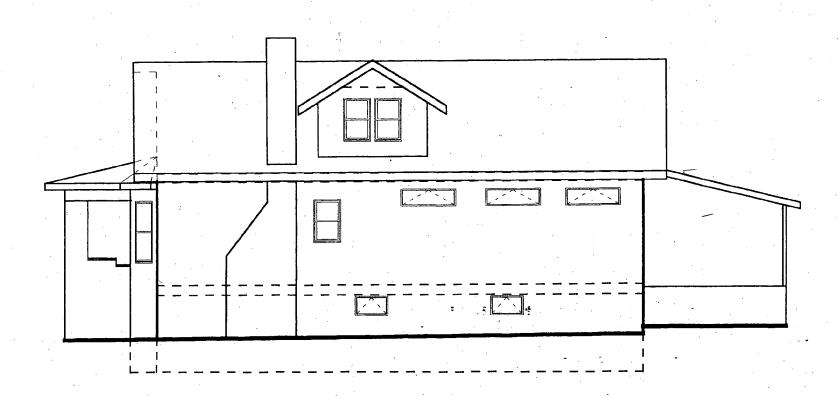

#### **PROPOSAL**

The applicants are proposing to construct a new one-story rear addition. This proposed rear addition has a 6' x 23' section with a gable roof connecting to the new rear 28' x 28' portion with a pyramidal roof. The proposed materials for the new addition are wood shakes for the siding, vinyl-clad wood double-hung and casement windows, and an asphalt shingle roof. This proposal includes the removal of a non-original rear screened porch.

The applicants are also proposing a new side entry on the rear right side of the existing house. They are proposing a 4' wide by 6' long landing that would have a wood canopy with an asphalt shingle roof, wood columns, and wood steps. Two non-original windows would be removed where the new full-view glass door and a new window would be installed. They also are proposing

three double-hung windows on the rear left side of the house; the original windows in this location were removed in an earlier remodeling.