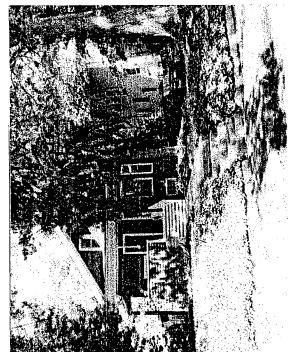

#### PROJECT DESCRIPTION

SIGNIFICANCE:

Contributing Resource

STYLE:

Sears Bungalow

DATE:

c. 1911-1918

#### **PROPOSAL**

The applicants are proposing to construct a new one-story rear addition. This proposed rear addition has a 6' x 23' section with a gable roof connecting to the new rear 28' x 28' portion with a pyramidal roof. The proposed materials for the new addition are wood shakes for the siding, vinyl-clad wood double-hung and casement windows, and an asphalt shingle roof. This proposal includes the removal of a non-original rear screened porch.