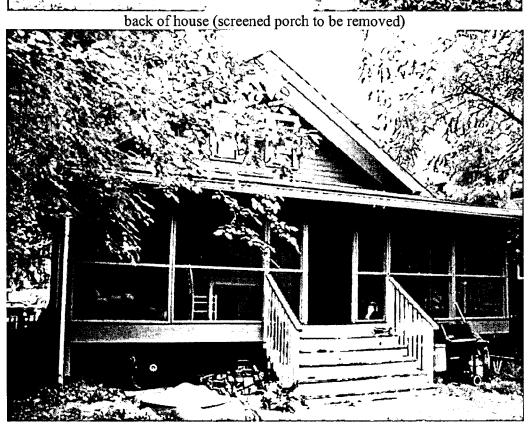

#### **PROPOSAL**

The applicants are proposing to construct a new one-story rear addition. This proposed rear addition has a 6' x 23' section with a gable roof connecting to the new rear 28' x 28' portion with a pyramidal roof. The proposed materials for the new addition are wood shakes for the siding, vinyl-clad wood double-hung and casement windows, and an asphalt shingle roof. This proposal includes the removal of a non-original rear screened porch.