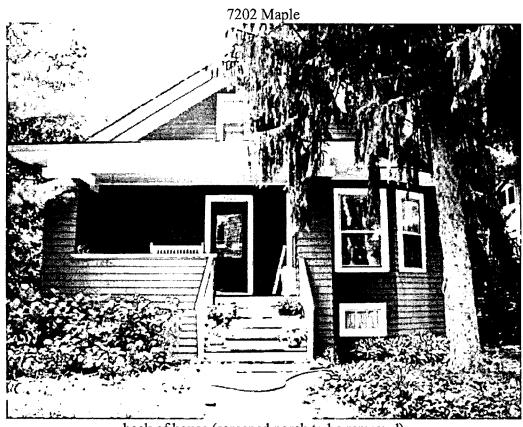

#### PROJECT DESCRIPTION

SIGNIFICANCE:

Contributing Resource

STYLE:

Sears Bungalow

DATE:

c. 1911-1918

#### **PROPOSAL**

The applicants are proposing to construct a new one-story rear addition. This proposed rear addition has a 6' x 23' section with a gable roof connecting to the new rear 28' x 28' portion with a pyramidal roof. The proposed materials for the new addition are wood shakes for the siding, vinyl-clad wood double-hung and casement windows, and an asphalt shingle roof. This proposal includes the removal of a non-original rear screened porch.