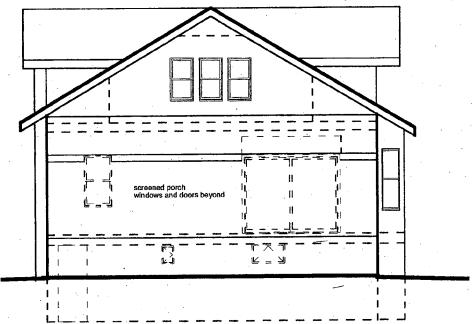

#### **PROPOSAL**

The applicants are proposing to construct a new one-story rear addition. This proposed rear addition has a 6' x 23' section with a gable roof connecting to the new rear 28' x 28' portion with a pyramidal roof. The proposed materials for the new addition are wood shakes for the siding, vinyl-clad wood double-hung and casement windows, and an asphalt shingle roof. This proposal includes the removal of a non-original rear screened porch.