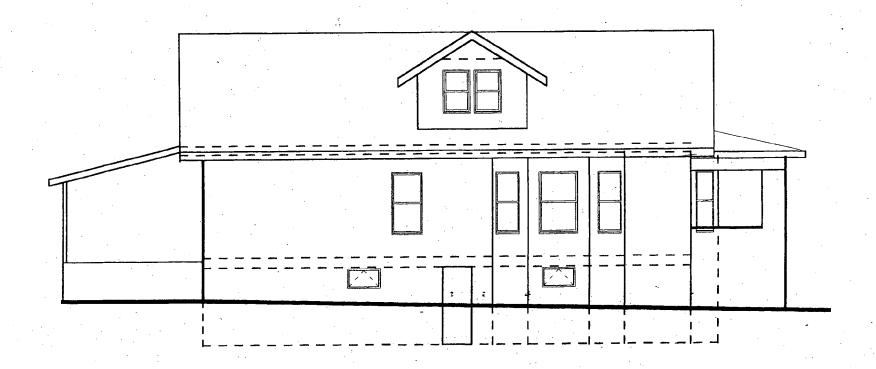

#### **PROPOSAL**

The applicants are proposing to construct a new one-story rear addition. This proposed rear addition has a 6' x 23' section with a gable roof connecting to the new rear 28' x 28' portion with a pyramidal roof. The proposed materials for the new addition are wood shakes for the siding, vinyl-clad wood double-hung and casement windows, and an asphalt shingle roof. This proposal includes the removal of a non-original rear screened porch.

three double-hung windows on the rear left side of the house; the original windows in this location were removed in an earlier remodeling.