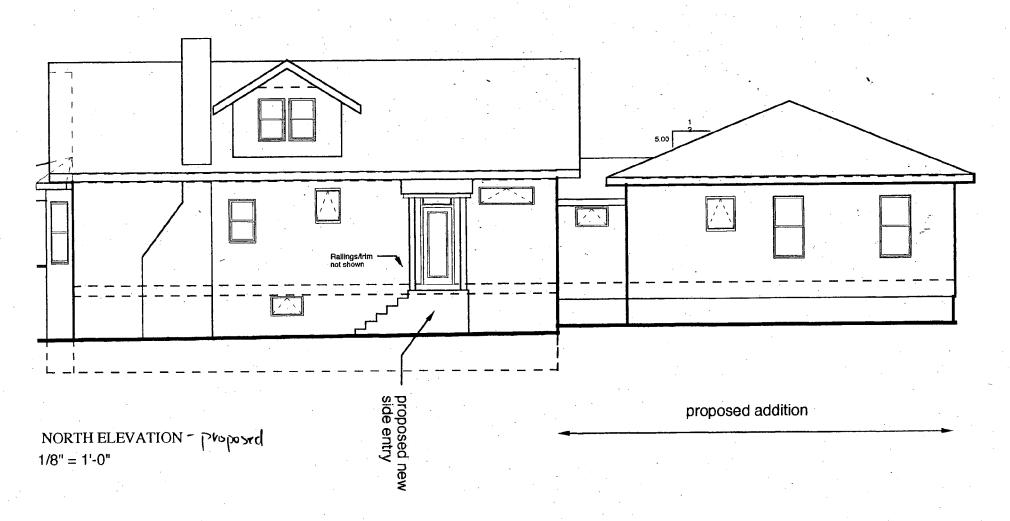

#### **PROPOSAL**

The applicants are proposing to construct a new one-story rear addition. This proposed rear addition has a 6' x 23' section with a gable roof connecting to the new rear 28' x 28' portion with a pyramidal roof. The proposed materials for the new addition are wood shakes for the siding, vinyl-clad wood double-hung and casement windows, and an asphalt shingle roof. This proposal includes the removal of a non-original rear screened porch.

The applicants are also proposing a new side entry on the rear right side of the existing house. They are proposing a 4' wide by 6' long landing that would have a wood canopy with an asphalt shingle roof, wood columns, and wood steps. Two non-original windows would be removed where the new full-view glass door and a new window would be installed. They also are proposing

three double-hung windows on the rear left side of the house; the original windows in this location were removed in an earlier remodeling.

Staff will need to see more detailed drawings before the plans can be stamped. In Circle 15 the drawings state "railings/trim not shown" and although staff was able to get a list of materials for this new side entry, more detailed drawings are needed and staff is making this a condition of approval.