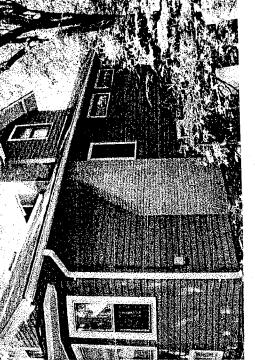

#### **PROPOSAL**

The applicants are proposing to construct a new one-story rear addition. This proposed rear addition has a 6' x 23' section with a gable roof connecting to the new rear 28' x 28' portion with a pyramidal roof. The proposed materials for the new addition are wood shakes for the siding, vinyl-clad wood double-hung and casement windows, and an asphalt shingle roof. This proposal includes the removal of a non-original rear screened porch.

The proposed additions and alterations will primarily be located at the rear and are compatible and in scale with the existing house. The proposed addition of the house is located behind the house and has a separate and lower roof than the historic house. The proposed design shows a link section which is set in from the front main block of the house and that will assist in differentiation of the old and new sections. The proposed materials are compatible with the resource. Overall the proposed addition is sympathetic to the style, scale, materials, and massing of the historic resource.