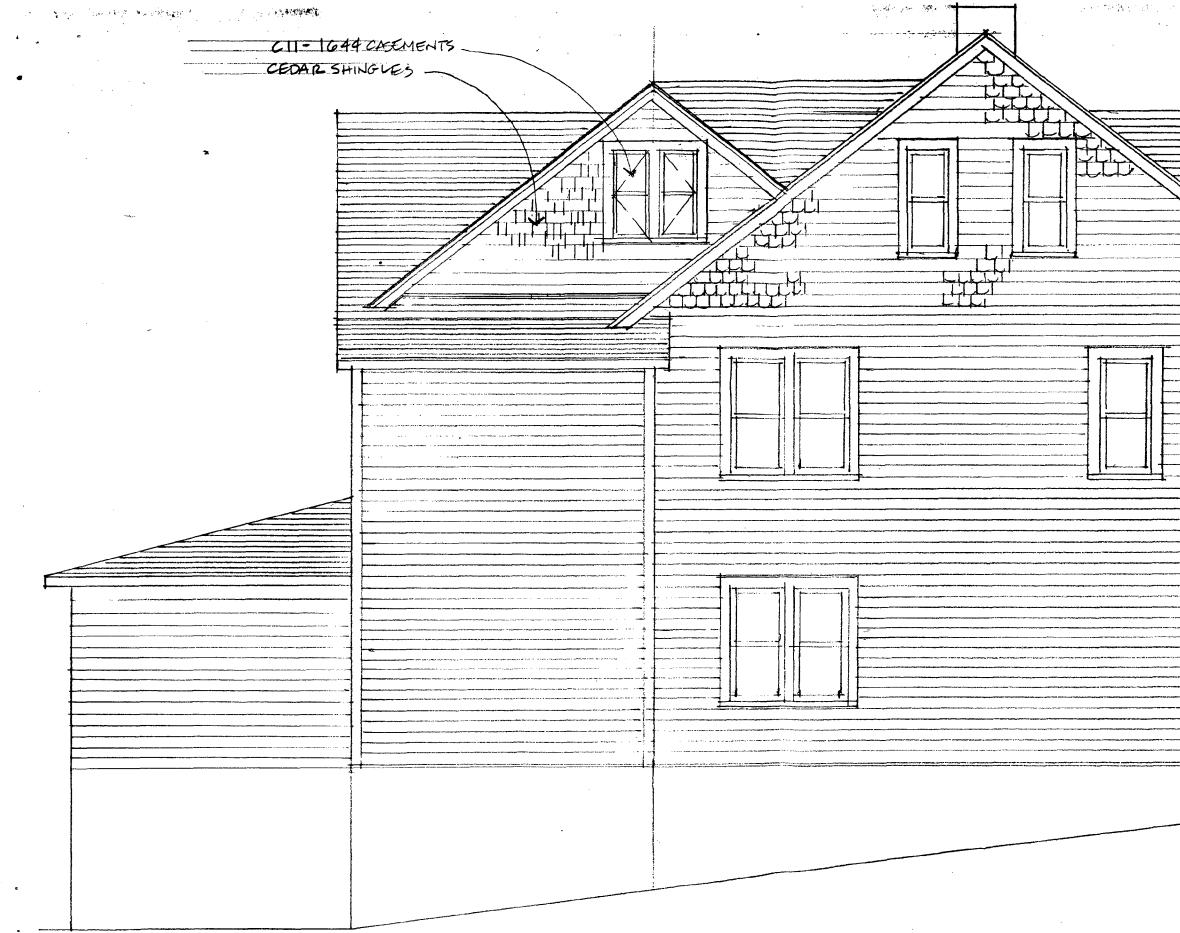

## General description of the project and its affect on the historic resource and district and environmental setting.

The proposed project is the addition of two six foot wide shed dormers on either side of the rear ell of the house. No changes are proposed in the footprint or height of the house. The dormers are designed to minimally visible from the street, being mostly obscured by the front roof of the house. The sides will be covered in cedar shingles stained to blend with the roof shingles. Two flat glazed skylights are proposed on the rear of the main roof, not visible from the street. A larger version of this scheme was proposed and approved about 3 years ago, but abandoned for cost reasons.

#### **PROPOSAL**

The applicants are proposing two six foot wide shed dormers on the rear ell of the house. The dormers will have cedar shingles, metal roofing, and wood windows. The applicants are also proposing to replace a non-original window in the front gable with a wood window in the same opening (decorative style to match other windows on first floor of house) and to install two skylights on the rear of the main roof. The original right side rear chimney which was approved for removal will be retained.