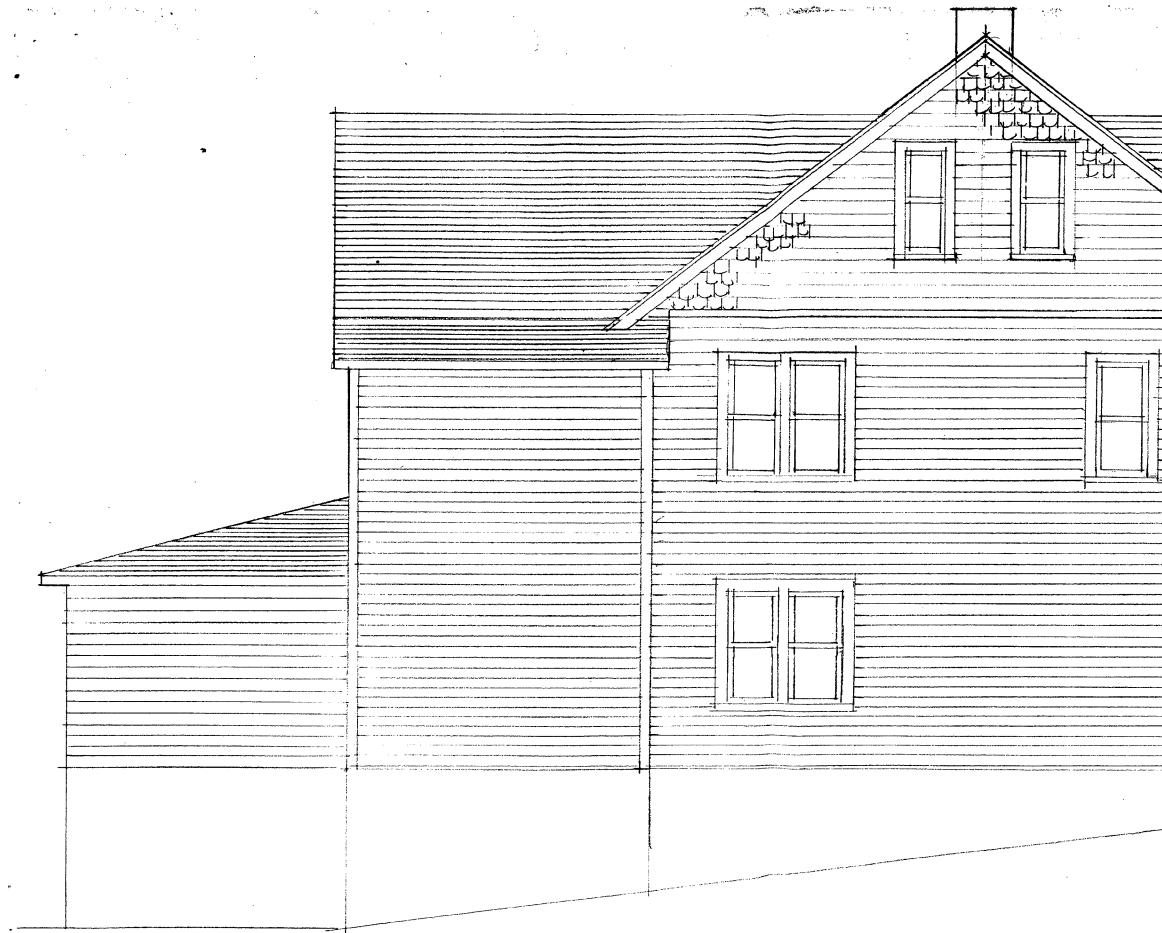

#### Description of existing structure and environmental setting

The existing house is a "Category 1" house dating from the 1890's, 2-1/2 stories high with a steeply pitched main roof. The exterior is distinguished by its porches and the decorative siding in the gable. The house is on a narrow, deep lot which slopes to the rear. It is on Holly Avenue in Takoma Park, a street with many similar vintage homes. There is a later addition and deck in the rear of the house.

## General description of the project and its affect on the historic resource and district and environmental setting.

The proposed project is the addition of two six foot wide shed dormers on either side of the rear ell of the house. No changes are proposed in the footprint or height of the house. The dormers are designed to minimally visible from the street, being mostly obscured by the front roof of the house. The sides will be covered in cedar shingles stained to blend with the roof shingles. Two flat glazed skylights are proposed on the rear of the main roof, not visible from the street. A larger version of this scheme was proposed and approved about 3 years ago, but abandoned for cost reasons.

#### **PROPOSAL**

The applicants are proposing two six foot wide shed dormers on the rear ell of the house. The dormers will have cedar shingles, metal roofing, and wood windows. The applicants are also proposing to replace a non-original window in the front gable with a wood window in the same opening (decorative style to match other windows on first floor of house) and to install two skylights on the rear of the main roof. The original right side rear chimney which was approved for removal will be retained.