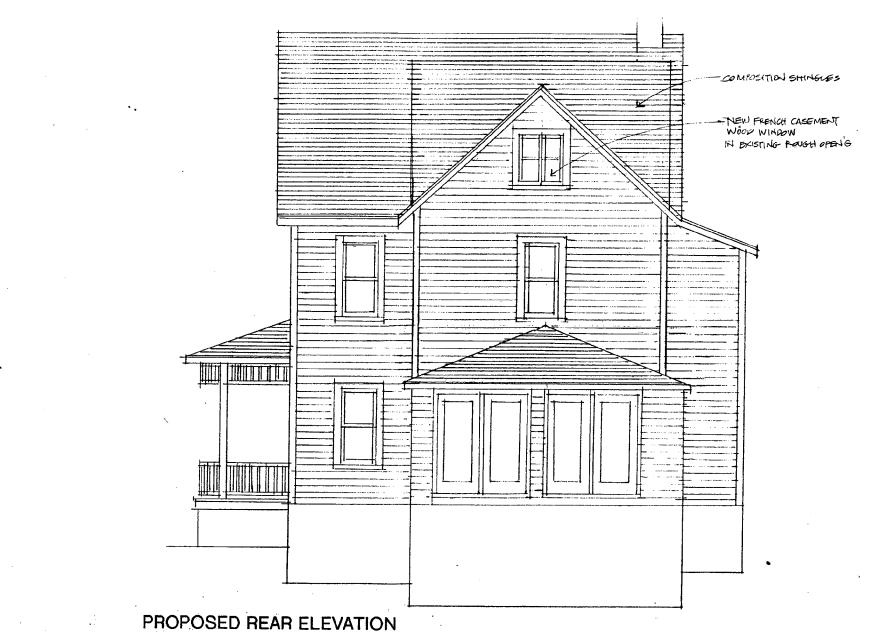

## General description of the project and its affect on the historic resource and district and environmental setting.

The proposed project is the addition of two six foot wide shed dormers on either side of the rear ell of the house. No changes are proposed in the footprint or height of the house. The dormers are designed to minimally visible from the street, being mostly obscured by the front roof of the house. The sides will be covered in cedar shingles stained to blend with the roof shingles. Two flat glazed skylights are proposed on the rear of the main roof, not visible from the street. A larger version of this scheme was proposed and approved about 3 years ago, but abandoned for cost reasons.

#### **PROPOSAL**

The applicants are proposing two six foot wide shed dormers on the rear ell of the house. The dormers will have cedar shingles, metal roofing, and wood windows. The applicants are also proposing to replace a non-original window in the front gable with a wood window in the same opening (decorative style to match other windows on first floor of house) and to install two skylights on the rear of the main roof. The original right side rear chimney which was approved for removal will be retained.