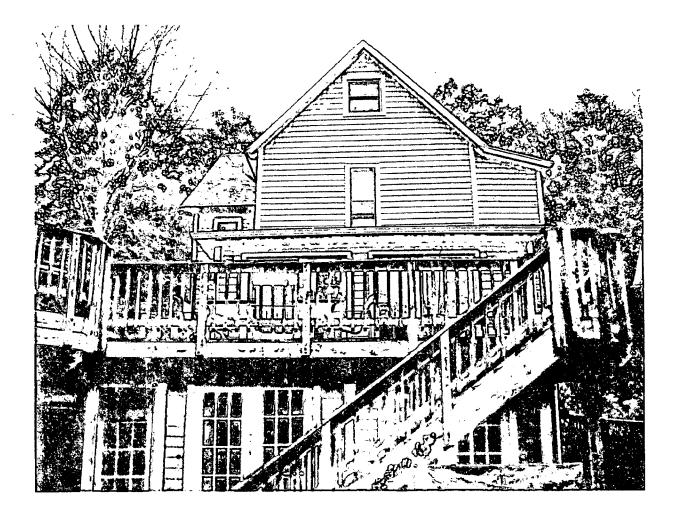

#### Description of existing structure and environmental setting

The existing house is a "Category 1" house dating from the 1890's, 2-1/2 stories high with a steeply pitched main roof. The exterior is distinguished by its porches and the decorative siding in the gable. The house is on a narrow, deep lot which slopes to the rear. It is on Holly Avenue in Takoma Park, a street with many similar vintage homes. There is a later addition and deck in the rear of the house.

## General description of the project and its affect on the historic resource and district and environmental setting.

The proposed project is the addition of two six foot wide shed dormers on either side of the rear ell of the house. No changes are proposed in the footprint or height of the house. The dormers are designed to minimally visible from the street, being mostly obscured by the front roof of the house. The sides will be covered in cedar shingles stained to blend with the roof shingles. Two flat glazed skylights are proposed on the rear of the main roof, not visible from the street. A larger version of this scheme was proposed and approved about 3 years ago, but abandoned for cost reasons.

#### **PROPOSAL**

The applicants are proposing two six foot wide shed dormers on the rear ell of the house. The dormers will have cedar shingles, metal roofing, and wood windows. The applicants are also proposing to replace a non-original window in the front gable with a wood window in the same opening (decorative style to match other windows on first floor of house) and to install two skylights on the rear of the main roof. The original right side rear chimney which was approved for removal will be retained.