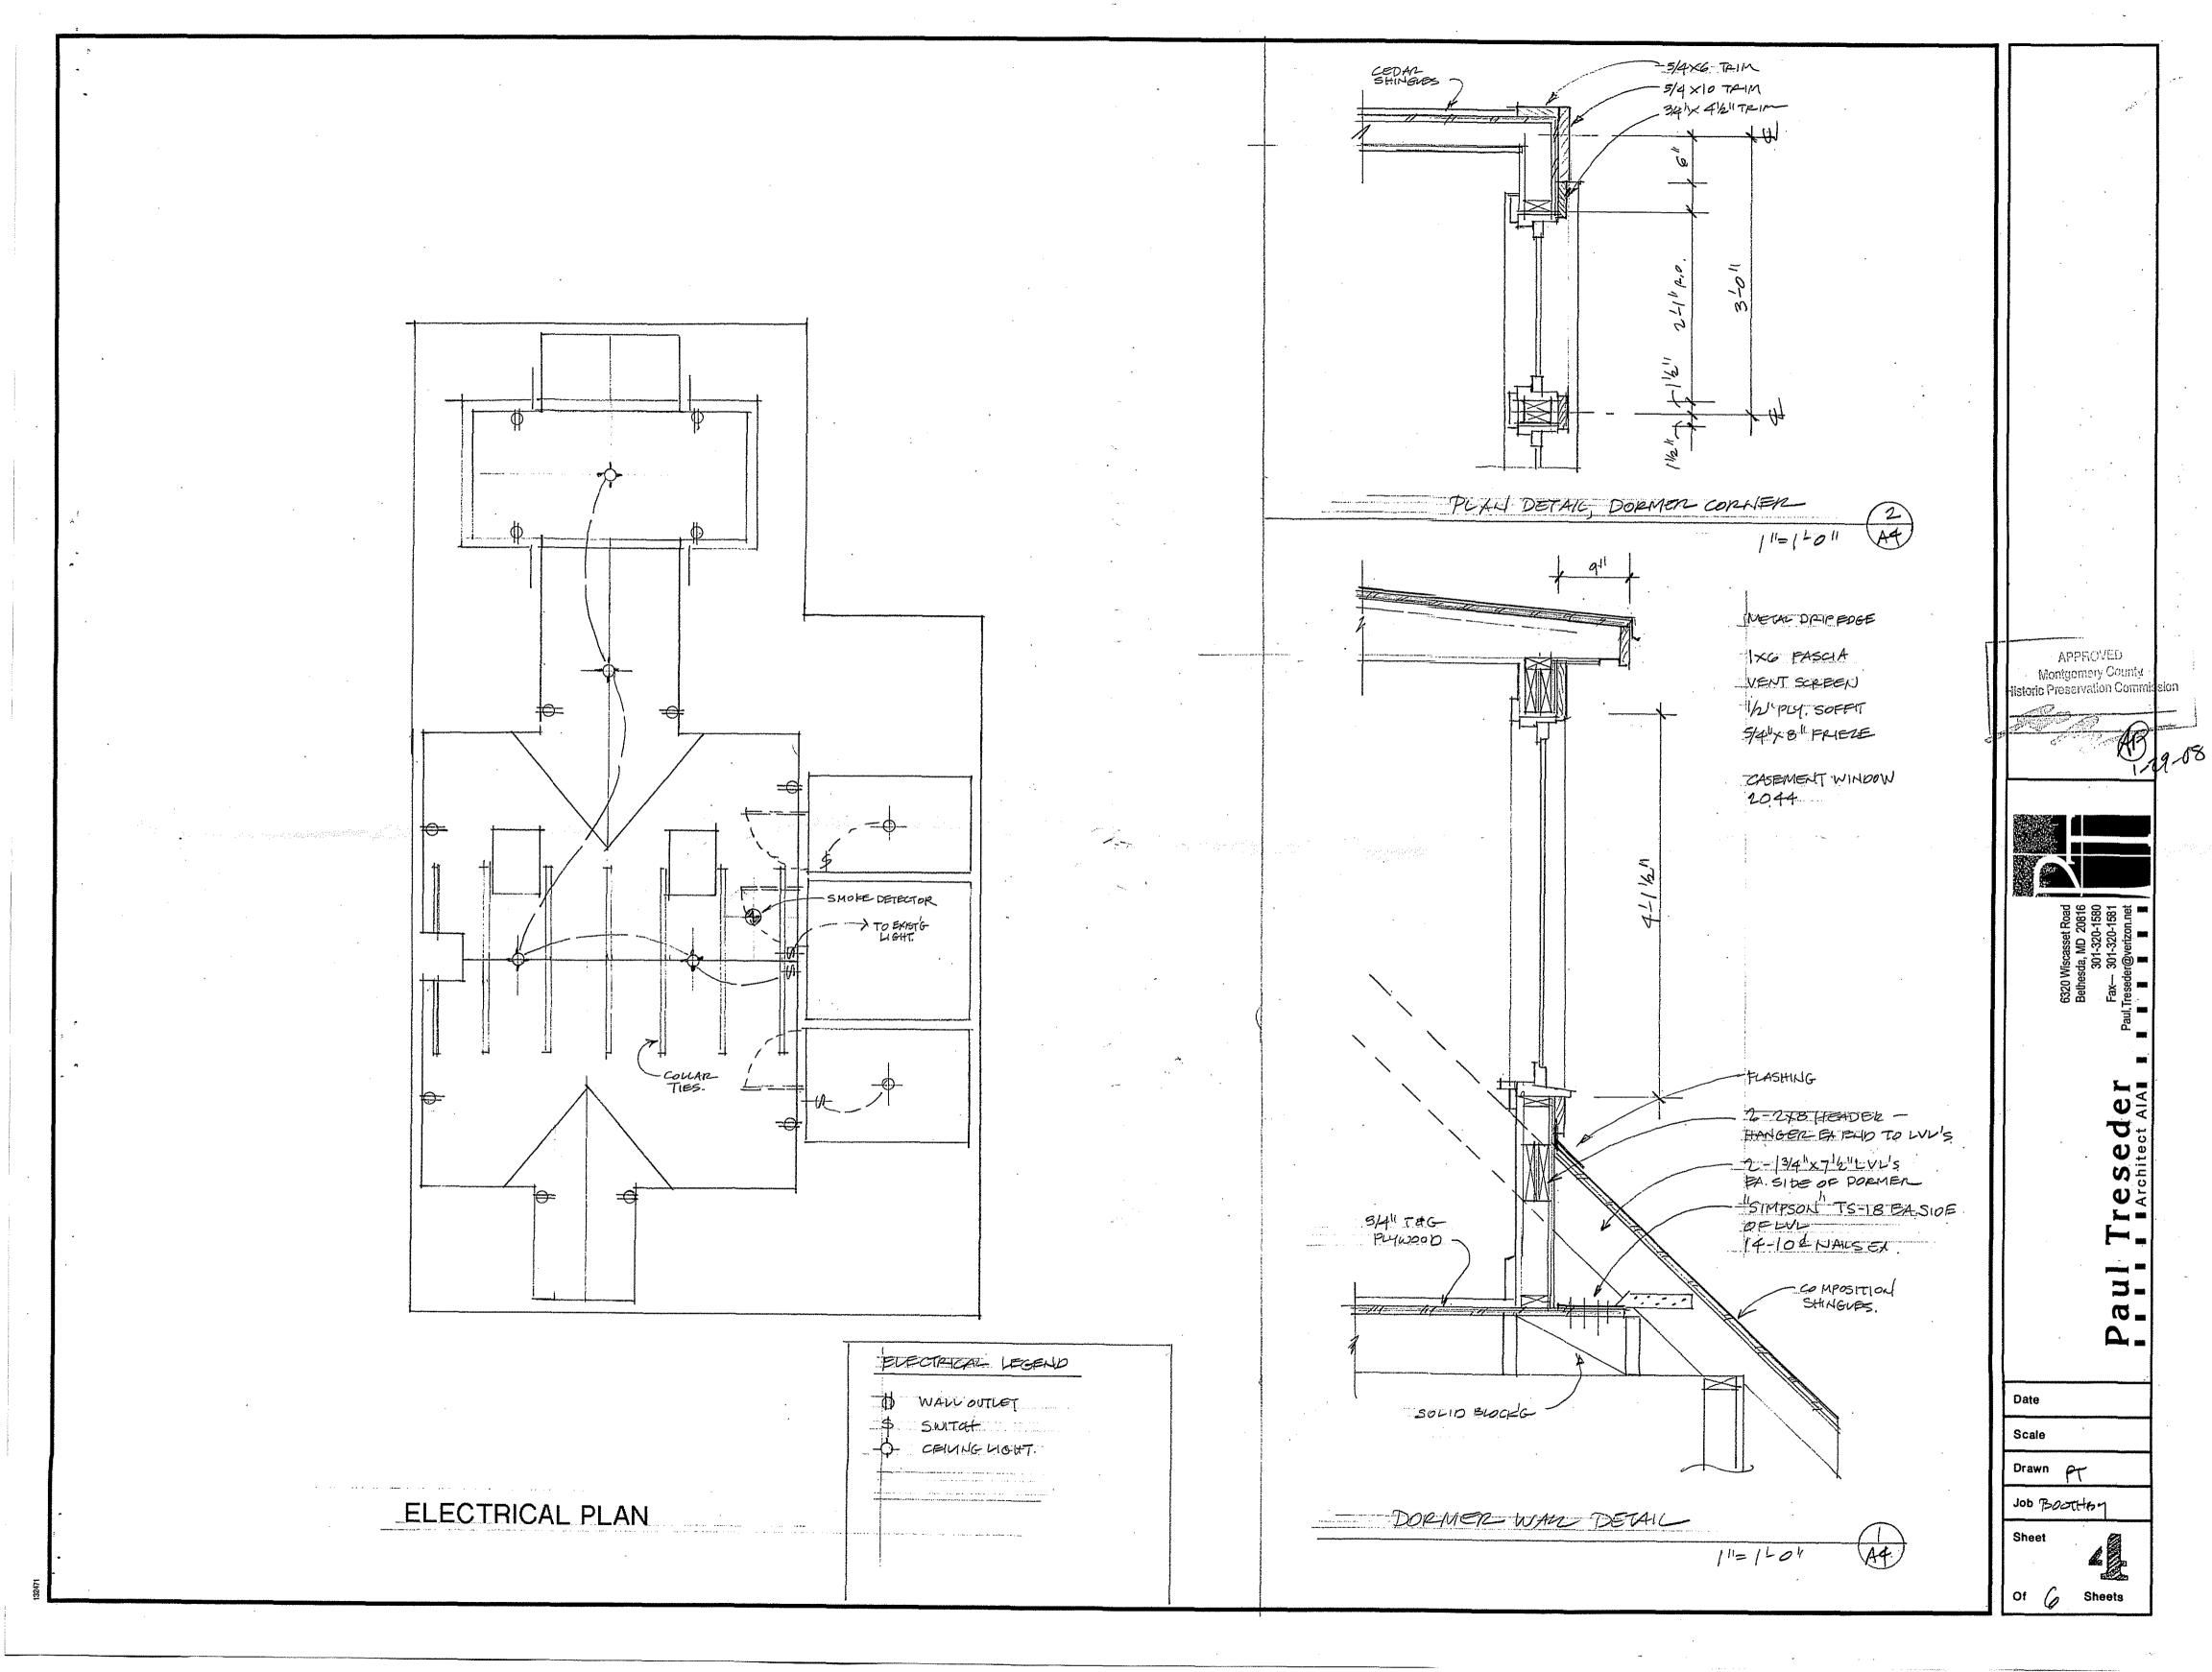

| INDEX TO DRAWINGS |  |
|-------------------|--|
|-------------------|--|

2. LOFT PLAN, ROOF FRAMING PLAN

SECTIONS A.A. B.B., DORMER PLAN

DORMER DETAILS EVECTRICAL PLAN

SITE PLAN, INDEX, NOTES

3

5.

#### **PROPOSAL**

The applicants are proposing two six foot wide shed dormers on the rear ell of the house. The dormers will have cedar shingles, metal roofing, and wood windows. The applicants are also proposing to replace a non-original window in the front gable with a wood window in the same opening (decorative style to match other windows on first floor of house) and to install two skylights on the rear of the main roof. The original right side rear chimney which was approved for removal will be retained.