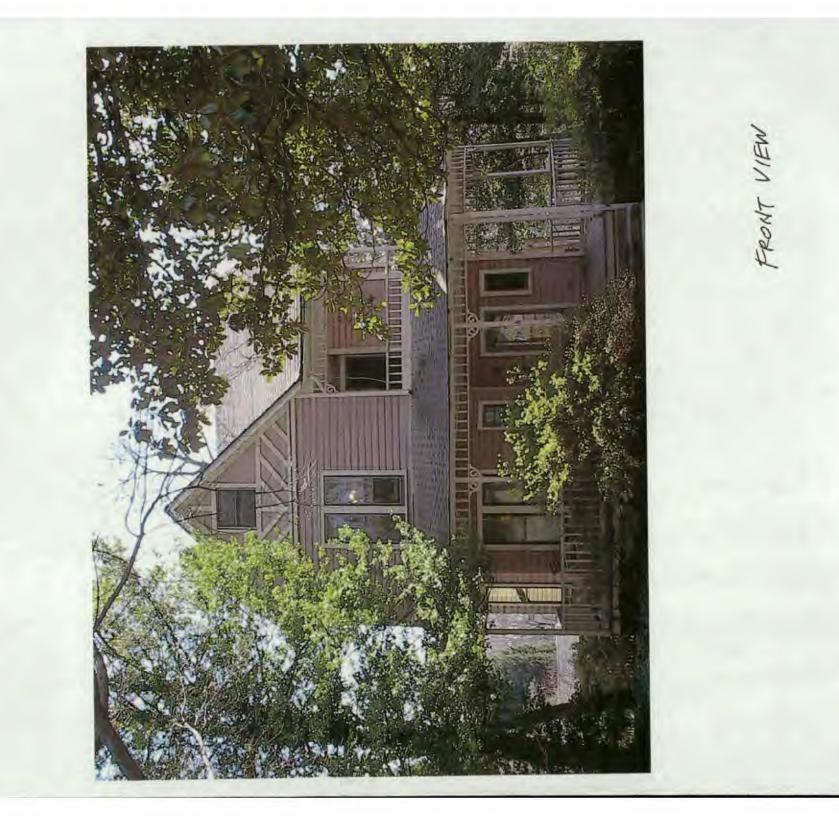

# 7219 Holly Avenue, Takoma Park, Maryland

#### Description of existing structure and environmental setting

The existing house is a "Category 1" house dating from the 1890's, 2-1/2 stories high with a steeply pitched main roof. The exterior is distinguished by its porches and the decorative siding in the gable. The house is on a narrow, deep lot which slopes to the rear. It is on Holly Avenue in Takoma Park, a street with many similar vintage homes. There is a later addition and deck in the rear of the house.

## General description of the project and its affect on the historic resource and district and environmental setting.

The proposed project is the addition of two six foot wide shed dormers on either side of the rear ell of the house. No changes are proposed in the footprint or height of the house. The dormers are designed to minimally visible from the street, being mostly obscured by the front roof of the house. The sides will be covered in cedar shingles stained to blend with the roof shingles. Two flat glazed skylights are proposed on the rear of the main roof, not visible from the street. A larger version of this scheme was proposed and approved about 3 years ago, but abandoned for cost reasons.