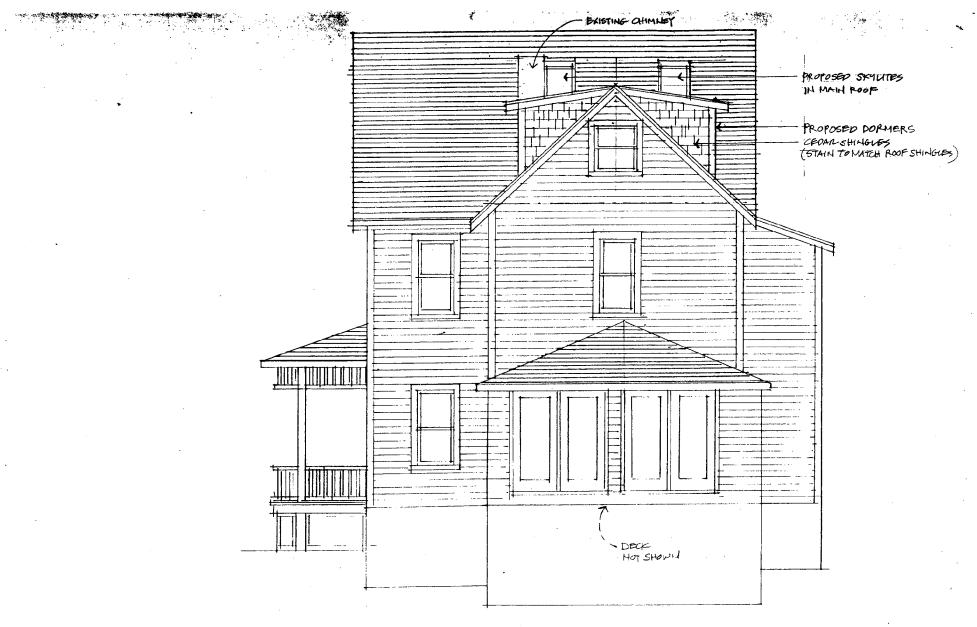

## General description of the project and its affect on the historic resource and district and environmental setting.

The proposed project is the addition of two six foot wide shed dormers on either side of the rear ell of the house. No changes are proposed in the footprint or height of the house. The dormers are designed to minimally visible from the street, being mostly obscured by the front roof of the house. The sides will be covered in cedar shingles stained to blend with the roof shingles. Two flat glazed skylights are proposed on the rear of the main roof, not visible from the street. A larger version of this scheme was proposed and approved about 3 years ago, but abandoned for cost reasons.

#### **PROPOSAL**

The applicants are proposing two six foot wide shed dormers on the rear ell of the house. The dormers will have cedar shingles, metal roofing, and wood windows. The applicants are also proposing to replace a non-original window in the front gable with a wood window in the same opening (decorative style to match other windows on first floor of house) and to install two skylights on the rear of the main roof. The original right side rear chimney which was approved for removal will be retained.

#### **STAFF DISCUSSION**

This house is an Outstanding Resource and it is important to ensure that proposed alterations and additions are appropriate and compatible. The applicants received HPC approval for a larger roof expansion project and the proposed two rear dormers are smaller and will have less impact on this historic house than what had been approved. Skylights were not in the original approved plan and the Commission generally does not support them on Outstanding Resources.