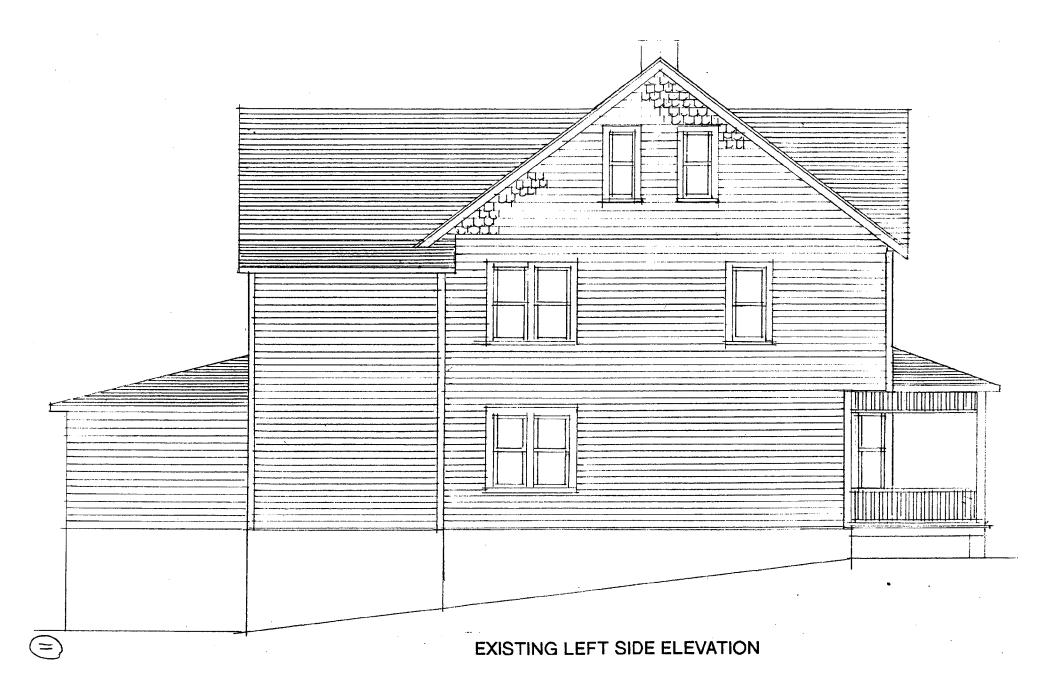

# 7219 Holly Avenue, Takoma Park, Maryland

#### Description of existing structure and environmental setting

The existing house is a "Category 1" house dating from the 1890's, 2-1/2 stories high with a steeply pitched main roof. The exterior is distinguished by its porches and the decorative siding in the gable. The house is on a narrow, deep lot which slopes to the rear. It is on Holly Avenue in Takoma Park, a street with many similar vintage homes. There is a later addition and deck in the rear of the house.

## General description of the project and its affect on the historic resource and district and environmental setting.

The proposed project is the addition of two six foot wide shed dormers on either side of the rear ell of the house. No changes are proposed in the footprint or height of the house. The dormers are designed to minimally visible from the street, being mostly obscured by the front roof of the house. The sides will be covered in cedar shingles stained to blend with the roof shingles. Two flat glazed skylights are proposed on the rear of the main roof, not visible from the street. A larger version of this scheme was proposed and approved about 3 years ago, but abandoned for cost reasons.