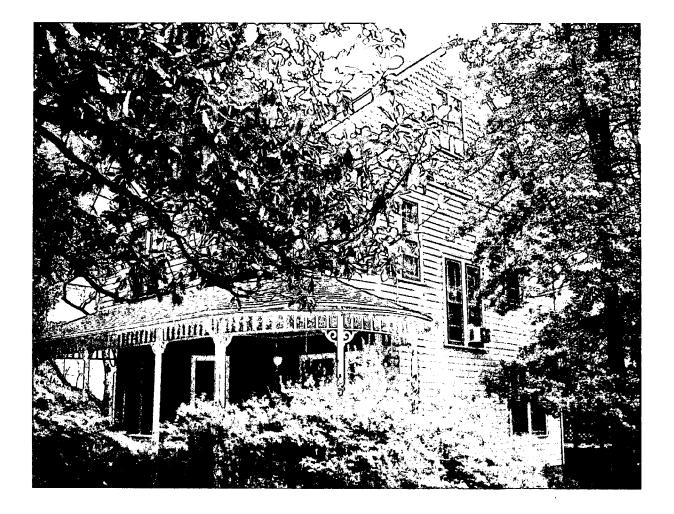

#### Description of existing structure and environmental setting

The existing house is a "Category 1" house dating from the 1890's, 2-1/2 stories high with a steeply pitched main roof. The exterior is distinguished by its porches and the decorative siding in the gable. The house is on a narrow, deep lot which slopes to the rear. It is on Holly Avenue in Takoma Park, a street with many similar vintage homes. There is a later addition and deck in the rear of the house.

## General description of the project and its affect on the historic resource and district and environmental setting.

The proposed project is the addition of two six foot wide shed dormers on either side of the rear ell of the house. No changes are proposed in the footprint or height of the house. The dormers are designed to minimally visible from the street, being mostly obscured by the front roof of the house. The sides will be covered in cedar shingles stained to blend with the roof shingles. Two flat glazed skylights are proposed on the rear of the main roof, not visible from the street. A larger version of this scheme was proposed and approved about 3 years ago, but abandoned for cost reasons.