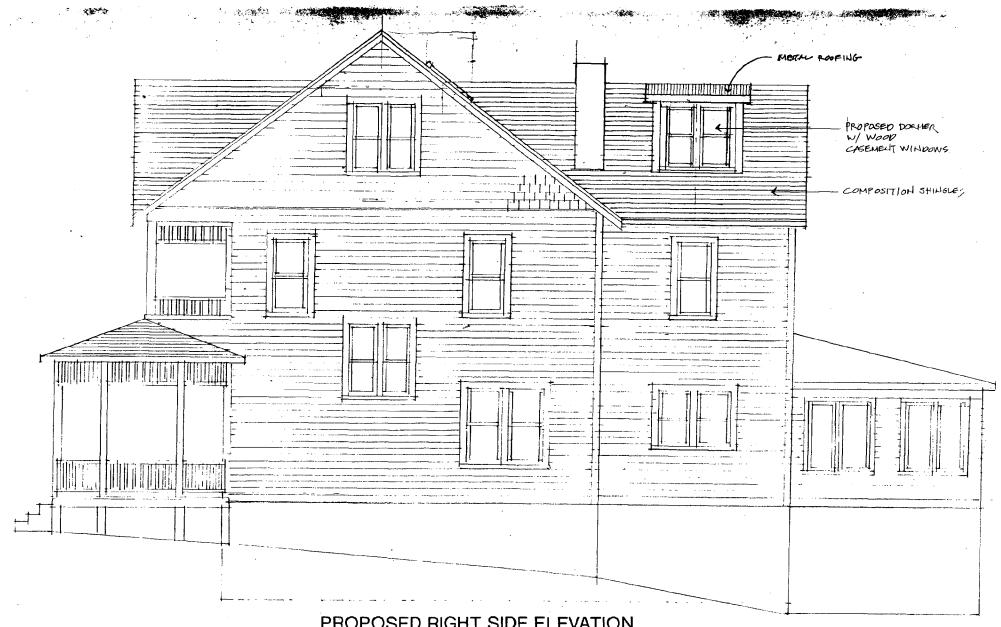

## General description of the project and its affect on the historic resource and district and environmental setting.

The proposed project is the addition of two six foot wide shed dormers on either side of the rear ell of the house. No changes are proposed in the footprint or height of the house. The dormers are designed to minimally visible from the street, being mostly obscured by the front roof of the house. The sides will be covered in cedar shingles stained to blend with the roof shingles. Two flat glazed skylights are proposed on the rear of the main roof, not visible from the street. A larger version of this scheme was proposed and approved about 3 years ago, but abandoned for cost reasons.

#### **PROPOSAL**

The applicants are proposing two six foot wide shed dormers on the rear ell of the house. The dormers will have cedar shingles, metal roofing, and wood windows. The applicants are also proposing to replace a non-original window in the front gable with a wood window in the same opening (decorative style to match other windows on first floor of house) and to install two skylights on the rear of the main roof. The original right side rear chimney which was approved for removal will be retained.