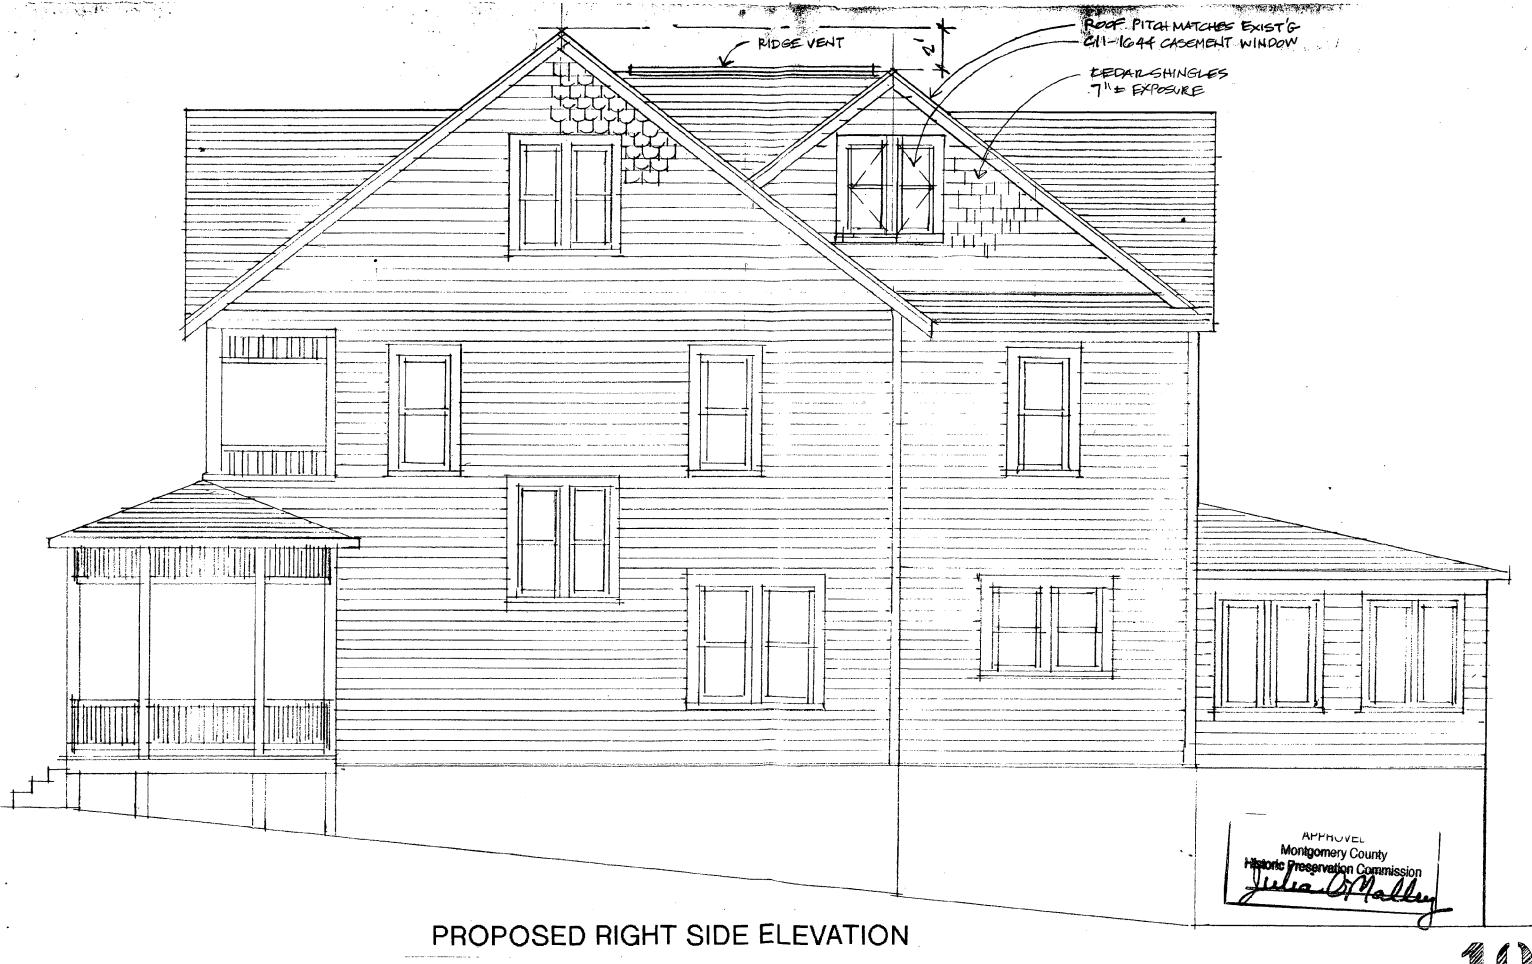

## General description of the project and its affect on the historic resource and district and environmental setting.

The proposed project is the addition of two six foot wide shed dormers on either side of the rear ell of the house. No changes are proposed in the footprint or height of the house. The dormers are designed to minimally visible from the street, being mostly obscured by the front roof of the house. The sides will be covered in cedar shingles stained to blend with the roof shingles. Two flat glazed skylights are proposed on the rear of the main roof, not visible from the street. A larger version of this scheme was proposed and approved about 3 years ago, but abandoned for cost reasons.

#### **PROPOSAL**

The applicants are proposing two six foot wide shed dormers on the rear ell of the house. The dormers will have cedar shingles, metal roofing, and wood windows. The applicants are also proposing to replace a non-original window in the front gable with a wood window in the same opening (decorative style to match other windows on first floor of house) and to install two skylights on the rear of the main roof. The original right side rear chimney which was approved for removal will be retained.