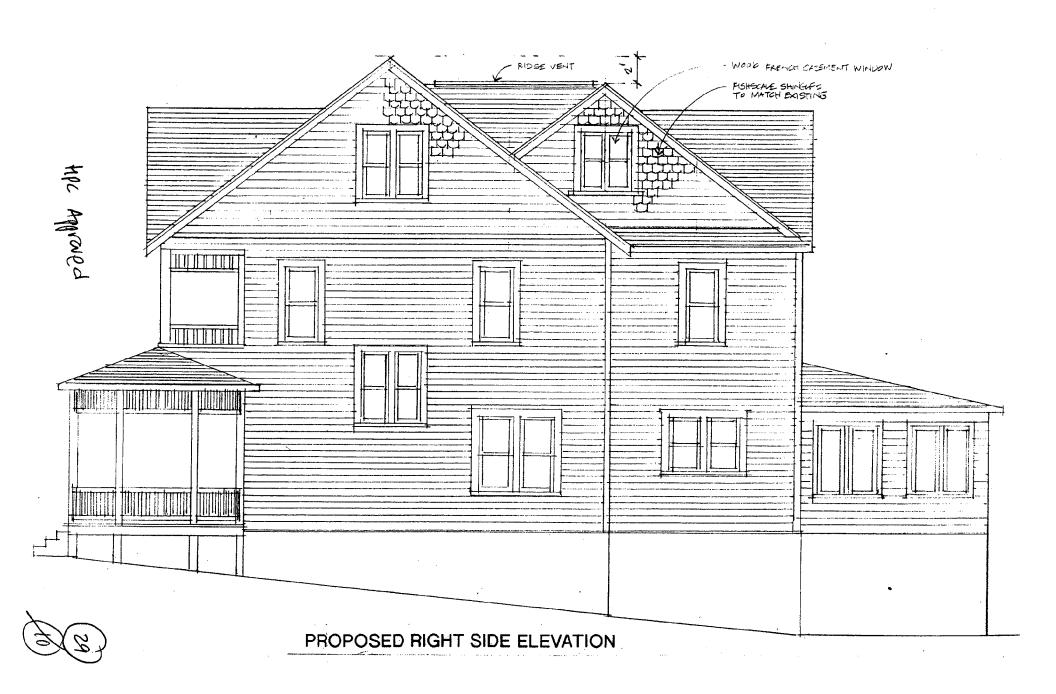

## General description of the project and its affect on the historic resource and district and environmental setting.

The proposed project is the addition of two six foot wide shed dormers on either side of the rear ell of the house. No changes are proposed in the footprint or height of the house. The dormers are designed to minimally visible from the street, being mostly obscured by the front roof of the house. The sides will be covered in cedar shingles stained to blend with the roof shingles. Two flat glazed skylights are proposed on the rear of the main roof, not visible from the street. A larger version of this scheme was proposed and approved about 3 years ago, but abandoned for cost reasons.

#### **PROPOSAL**

The applicants are proposing two six foot wide shed dormers on the rear ell of the house. The dormers will have cedar shingles, metal roofing, and wood windows. The applicants are also proposing to replace a non-original window in the front gable with a wood window in the same opening (decorative style to match other windows on first floor of house) and to install two skylights on the rear of the main roof. The original right side rear chimney which was approved for removal will be retained.