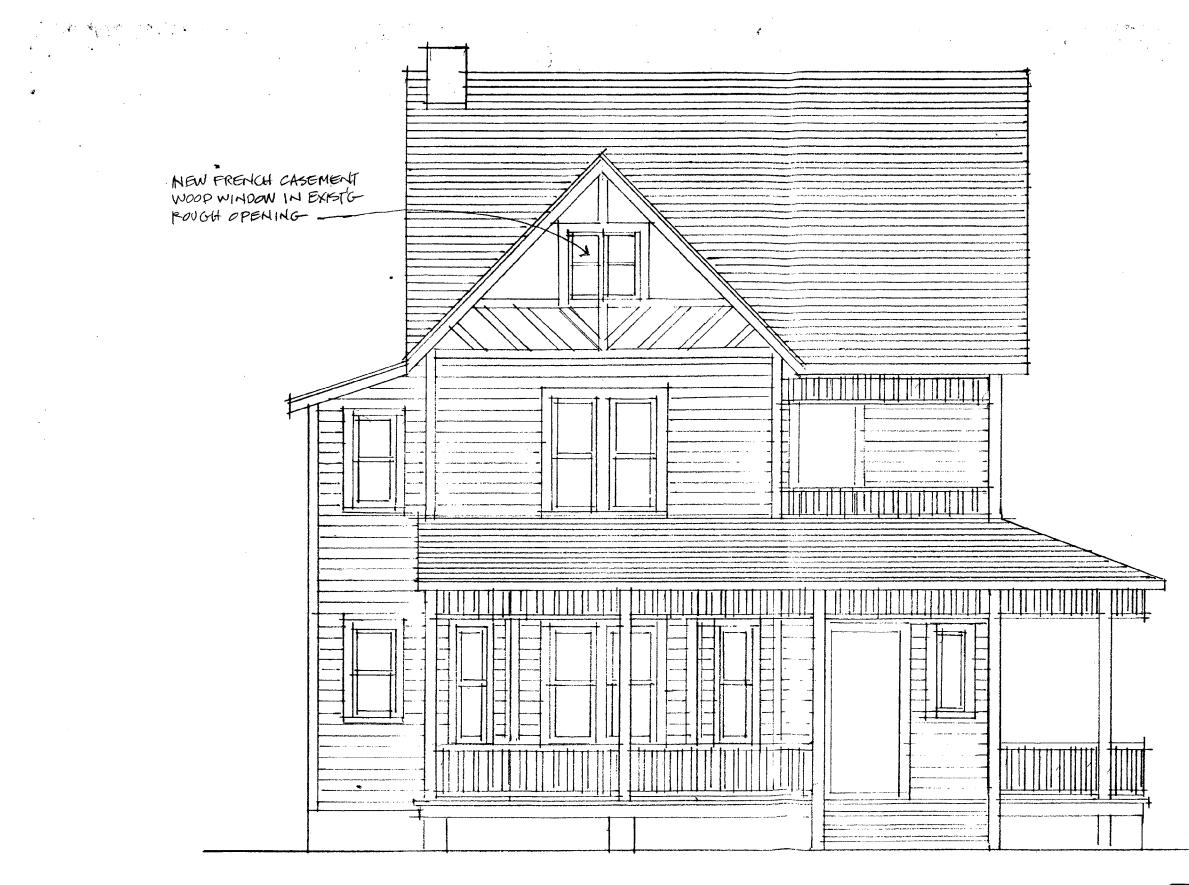

## General description of the project and its affect on the historic resource and district and environmental setting.

The proposed project is the addition of two six foot wide shed dormers on either side of the rear ell of the house. No changes are proposed in the footprint or height of the house. The dormers are designed to minimally visible from the street, being mostly obscured by the front roof of the house. The sides will be covered in cedar shingles stained to blend with the roof shingles. Two flat glazed skylights are proposed on the rear of the main roof, not visible from the street. A larger version of this scheme was proposed and approved about 3 years ago, but abandoned for cost reasons.

#### **PROPOSAL**

The applicants are proposing two six foot wide shed dormers on the rear ell of the house. The dormers will have cedar shingles, metal roofing, and wood windows. The applicants are also proposing to replace a non-original window in the front gable with a wood window in the same opening (decorative style to match other windows on first floor of house) and to install two skylights on the rear of the main roof. The original right side rear chimney which was approved for removal will be retained.