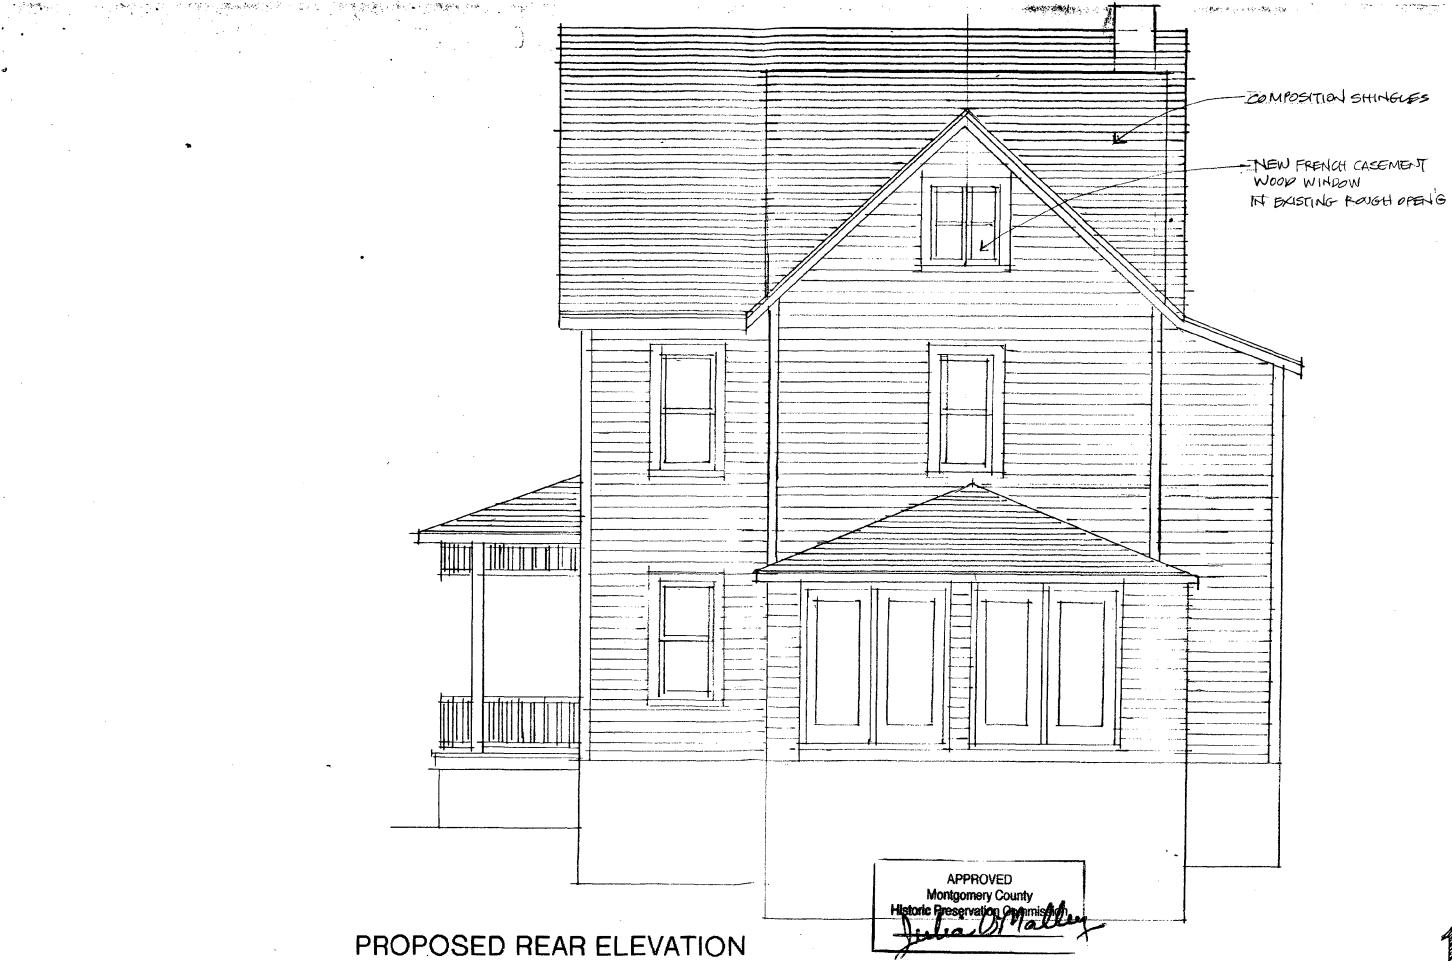

## General description of the project and its affect on the historic resource and district and environmental setting.

The proposed project is the addition of two six foot wide shed dormers on either side of the rear ell of the house. No changes are proposed in the footprint or height of the house. The dormers are designed to minimally visible from the street, being mostly obscured by the front roof of the house. The sides will be covered in cedar shingles stained to blend with the roof shingles. Two flat glazed skylights are proposed on the rear of the main roof, not visible from the street. A larger version of this scheme was proposed and approved about 3 years ago, but abandoned for cost reasons.

#### **PROPOSAL**

The applicants are proposing two six foot wide shed dormers on the rear ell of the house. The dormers will have cedar shingles, metal roofing, and wood windows. The applicants are also proposing to replace a non-original window in the front gable with a wood window in the same opening (decorative style to match other windows on first floor of house) and to install two skylights on the rear of the main roof. The original right side rear chimney which was approved for removal will be retained.