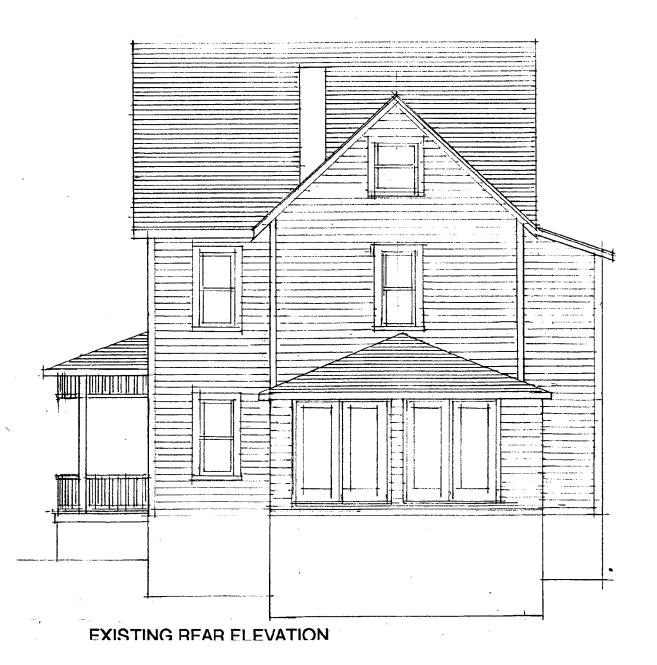

# 7219 Holly Avenue, Takoma Park, Maryland

#### Description of existing structure and environmental setting

The existing house is a "Category 1" house dating from the 1890's, 2-1/2 stories high with a steeply pitched main roof. The exterior is distinguished by its porches and the decorative siding in the gable. The house is on a narrow, deep lot which slopes to the rear. It is on Holly Avenue in Takoma Park, a street with many similar vintage homes. There is a later addition and deck in the rear of the house.

## General description of the project and its affect on the historic resource and district and environmental setting.

The proposed project is the addition of two six foot wide shed dormers on either side of the rear ell of the house. No changes are proposed in the footprint or height of the house. The dormers are designed to minimally visible from the street, being mostly obscured by the front roof of the house. The sides will be covered in cedar shingles stained to blend with the roof shingles. Two flat glazed skylights are proposed on the rear of the main roof, not visible from the street. A larger version of this scheme was proposed and approved about 3 years ago, but abandoned for cost reasons.

#### **PROPOSAL**

The applicants are proposing two six foot wide shed dormers on the rear ell of the house. The dormers will have cedar shingles, metal roofing, and wood windows. The applicants are also proposing to replace a non-original window in the front gable with a wood window in the same opening (decorative style to match other windows on first floor of house) and to install two skylights on the rear of the main roof. The original right side rear chimney which was approved for removal will be retained.