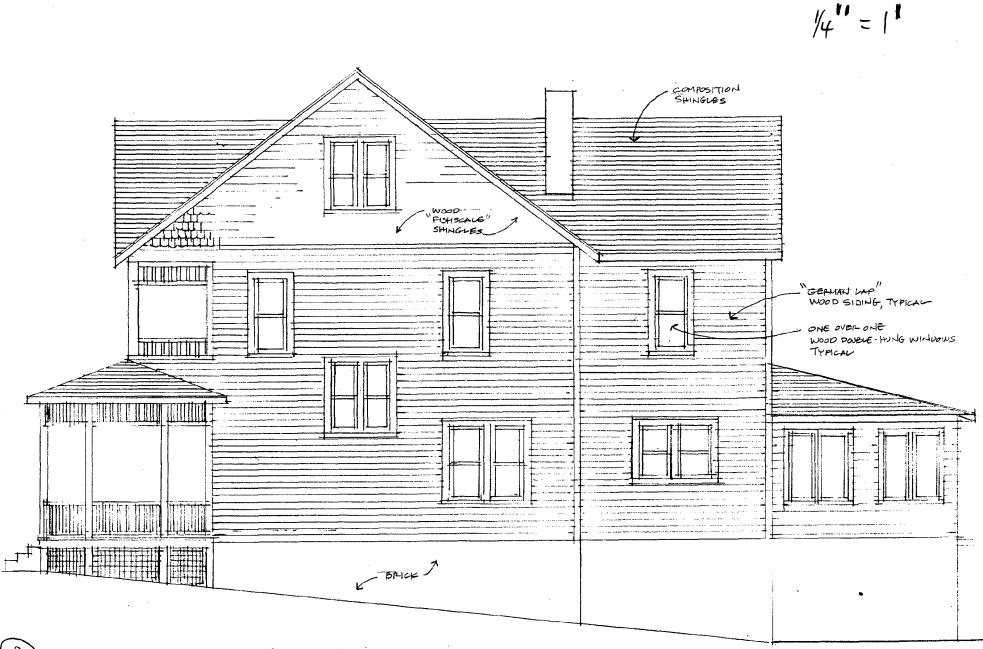

#### Description of existing structure and environmental setting

The existing house is a "Category 1" house dating from the 1890's, 2-1/2 stories high with a steeply pitched main roof. The exterior is distinguished by its porches and the decorative siding in the gable. The house is on a narrow, deep lot which slopes to the rear. It is on Holly Avenue in Takoma Park, a street with many similar vintage homes. There is a later addition and deck in the rear of the house.

## General description of the project and its affect on the historic resource and district and environmental setting.

The proposed project is the addition of two six foot wide shed dormers on either side of the rear ell of the house. No changes are proposed in the footprint or height of the house. The dormers are designed to minimally visible from the street, being mostly obscured by the front roof of the house. The sides will be covered in cedar shingles stained to blend with the roof shingles. Two flat glazed skylights are proposed on the rear of the main roof, not visible from the street. A larger version of this scheme was proposed and approved about 3 years ago, but abandoned for cost reasons.

#### **PROPOSAL**

The applicants are proposing two six foot wide shed dormers on the rear ell of the house. The dormers will have cedar shingles, metal roofing, and wood windows. The applicants are also proposing to replace a non-original window in the front gable with a wood window in the same opening (decorative style to match other windows on first floor of house) and to install two skylights on the rear of the main roof. The original right side rear chimney which was approved for removal will be retained.