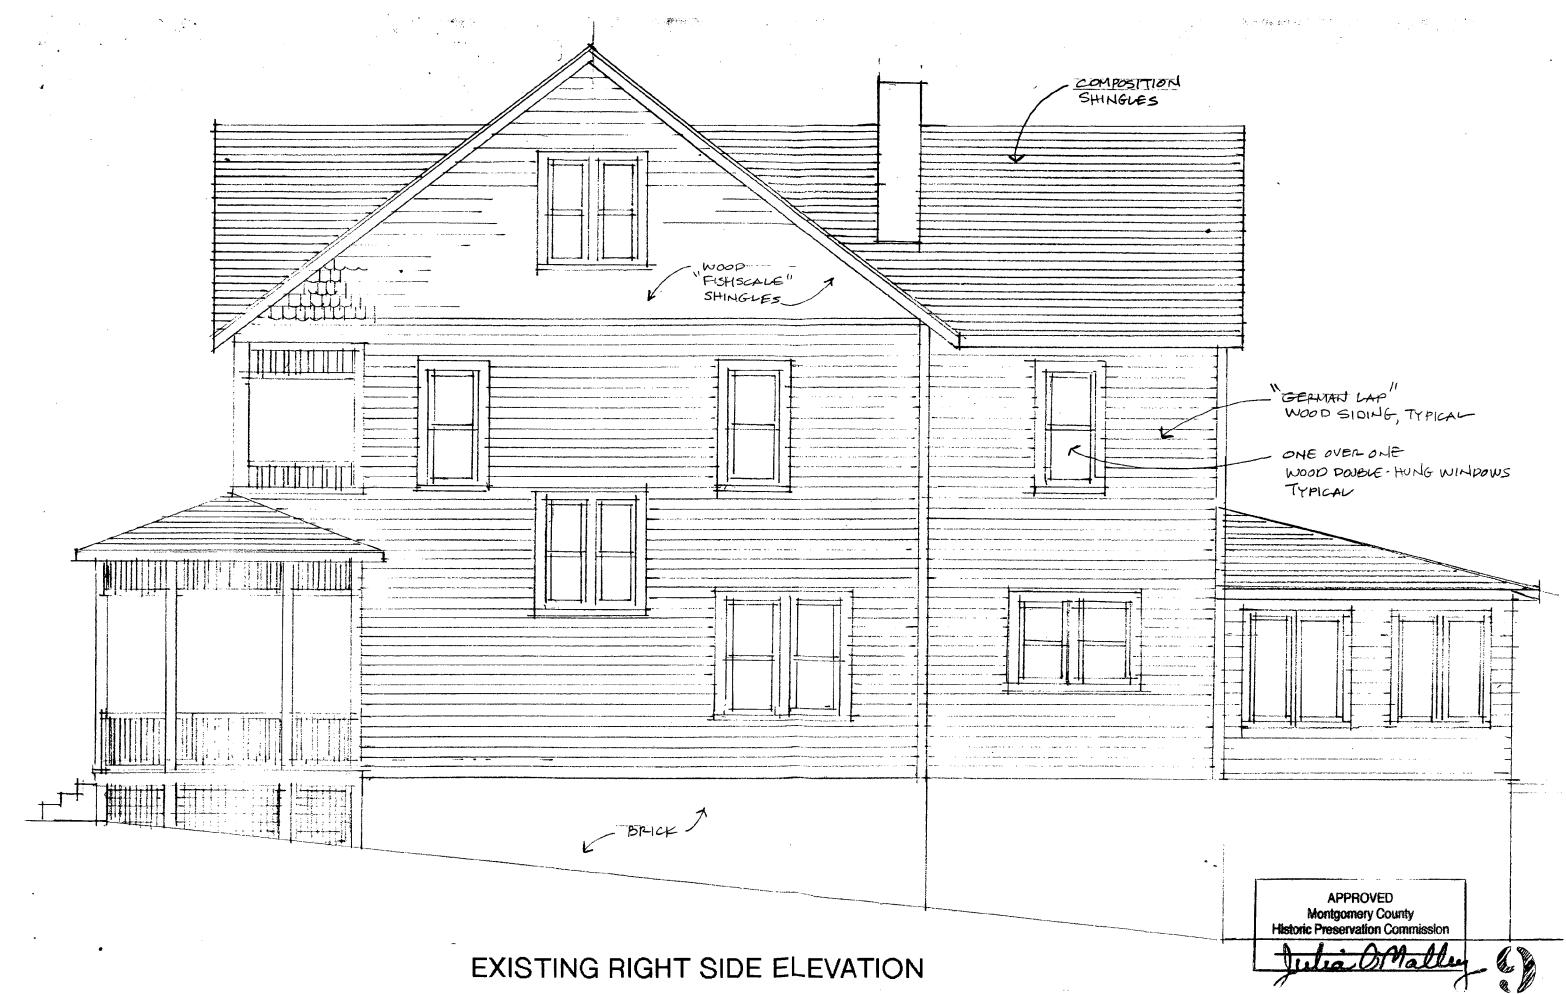

#### Description of existing structure and environmental setting

The existing house is a "Category 1" house dating from the 1890's, 2-1/2 stories high with a steeply pitched main roof. The exterior is distinguished by its porches and the decorative siding in the gable. The house is on a narrow, deep lot which slopes to the rear. It is on Holly Avenue in Takoma Park, a street with many similar vintage homes. There is a later addition and deck in the rear of the house.

#### **PROPOSAL**

The applicants are proposing two six foot wide shed dormers on the rear ell of the house. The dormers will have cedar shingles, metal roofing, and wood windows. The applicants are also proposing to replace a non-original window in the front gable with a wood window in the same opening (decorative style to match other windows on first floor of house) and to install two skylights on the rear of the main roof. The original right side rear chimney which was approved for removal will be retained.