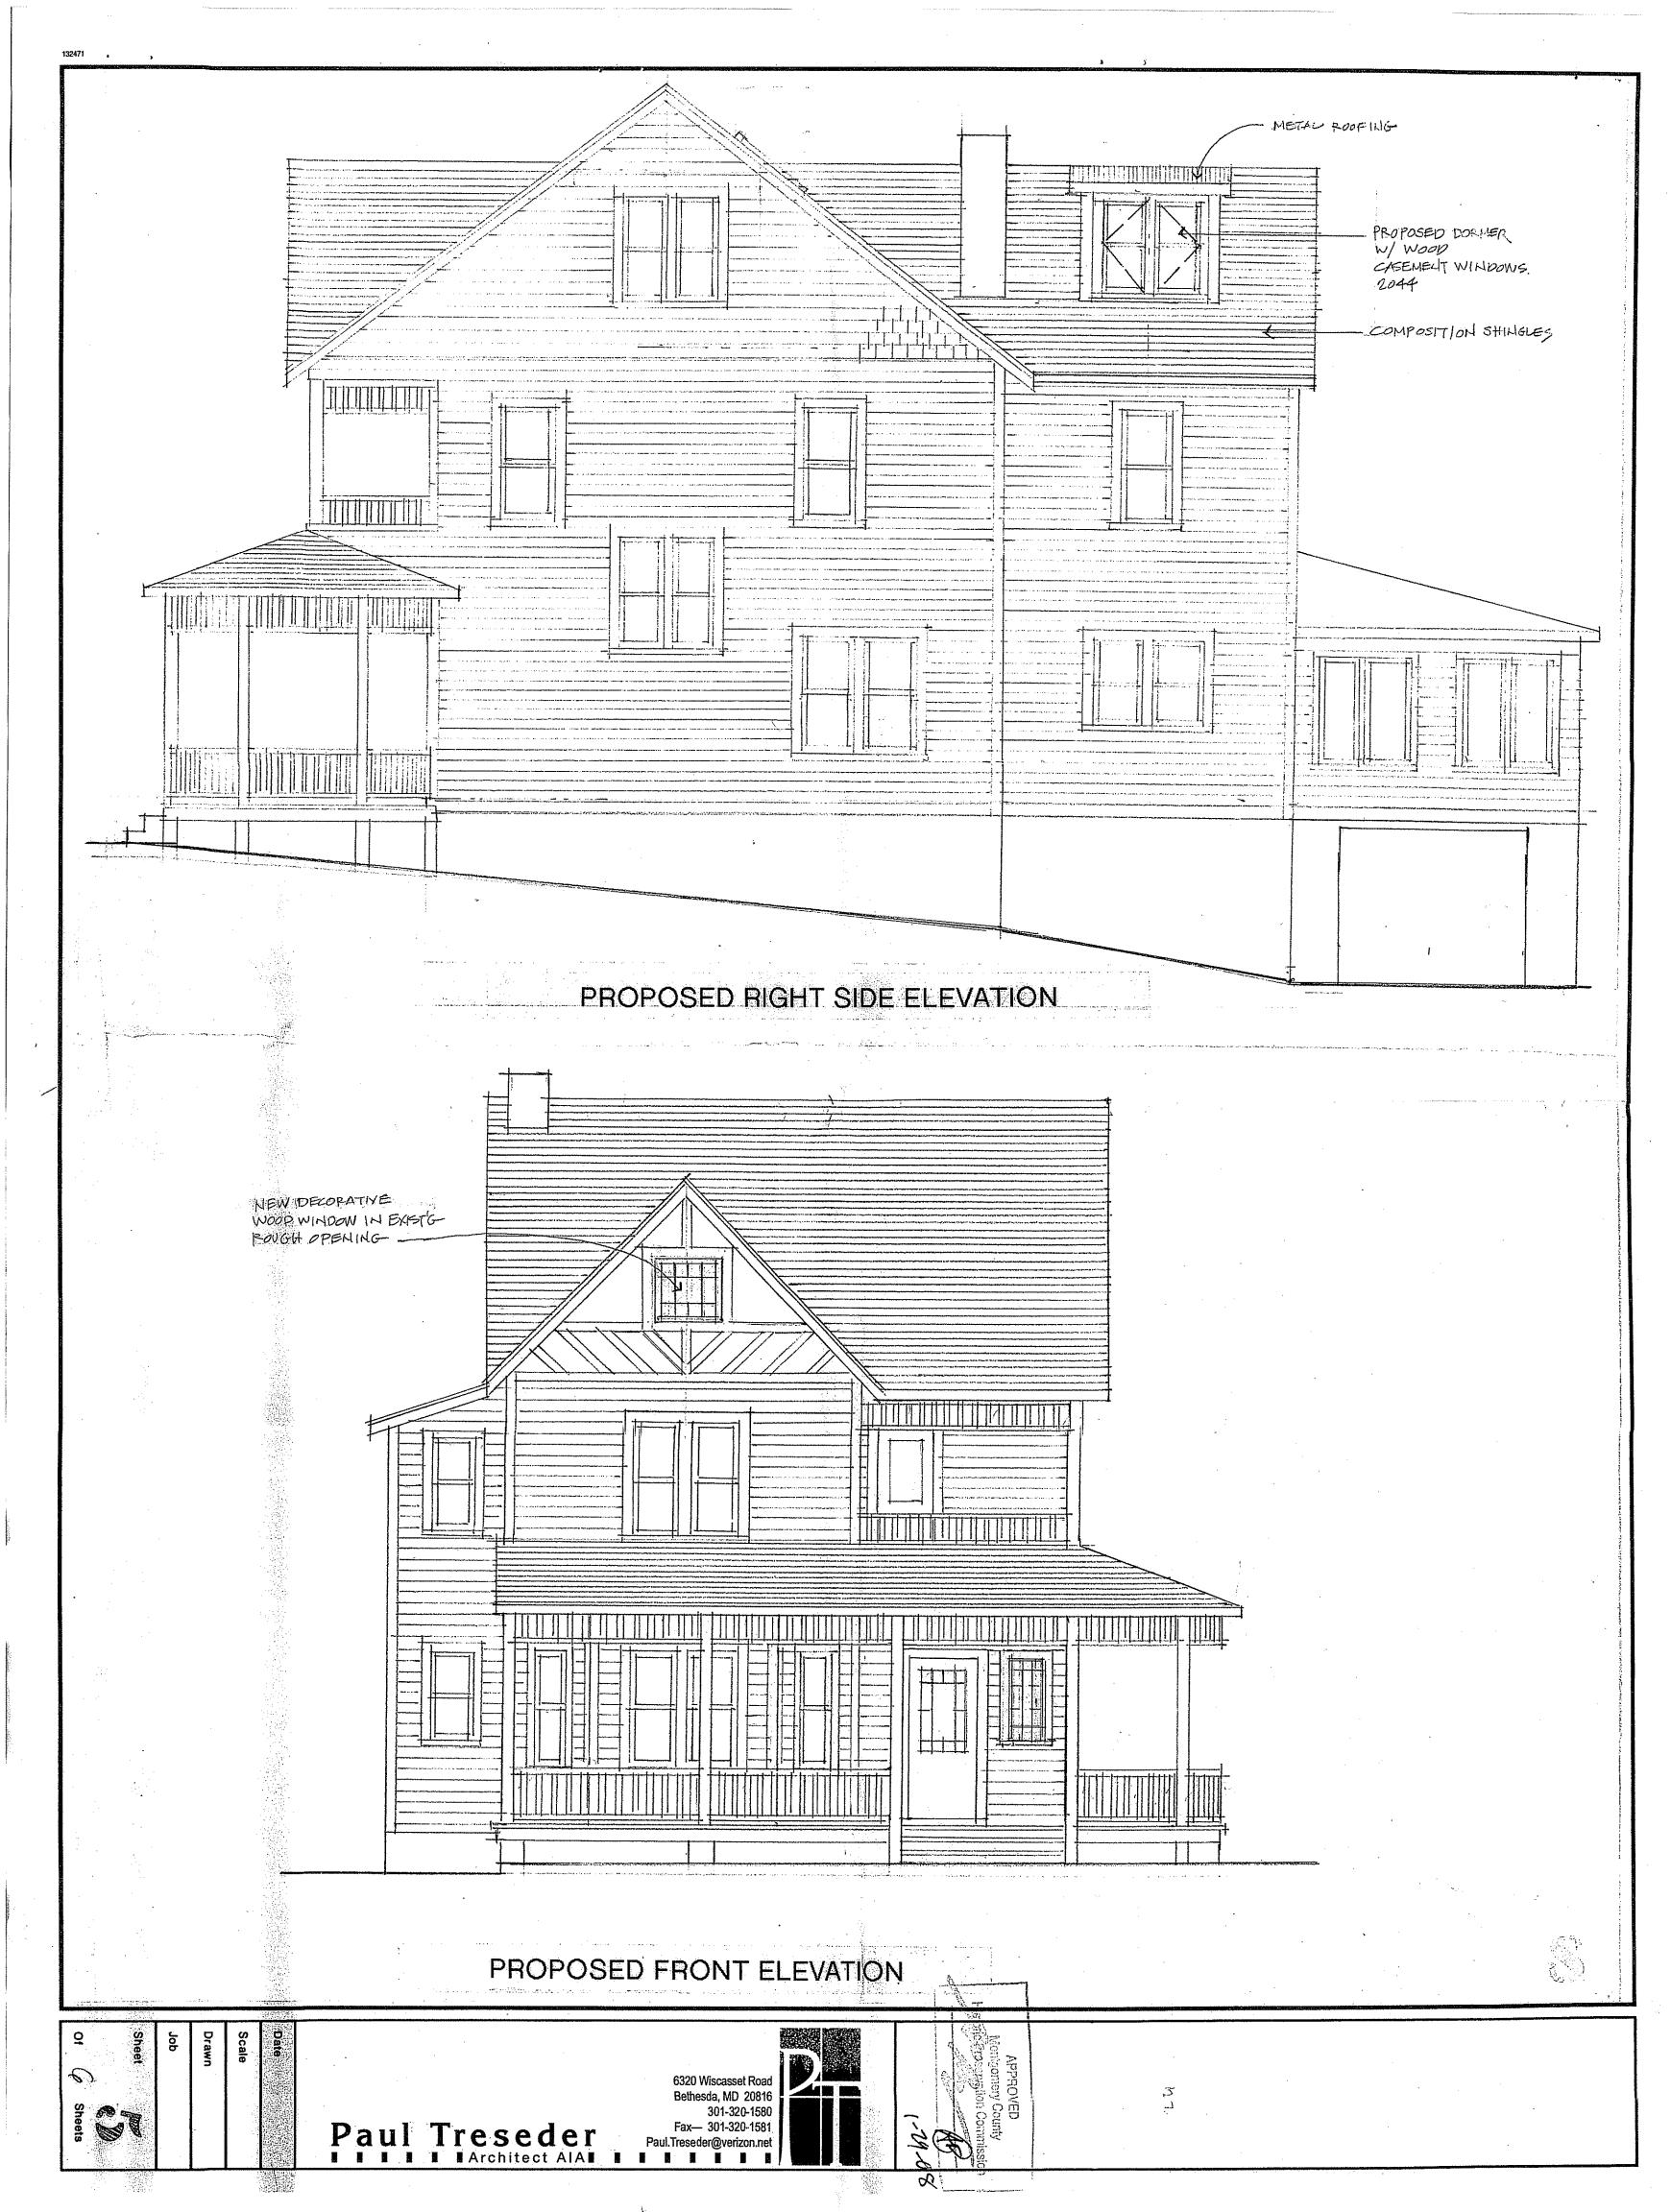

## General description of the project and its affect on the historic resource and district and environmental setting.

The proposed project is the addition of two six foot wide shed dormers on either side of the rear ell of the house. No changes are proposed in the footprint or height of the house. The dormers are designed to minimally visible from the street, being mostly obscured by the front roof of the house. The sides will be covered in cedar shingles stained to blend with the roof shingles. Two flat glazed skylights are proposed on the rear of the main roof, not visible from the street. A larger version of this scheme was proposed and approved about 3 years ago, but abandoned for cost reasons.

#### **PROPOSAL**

The applicants are proposing two six foot wide shed dormers on the rear ell of the house. The dormers will have cedar shingles, metal roofing, and wood windows. The applicants are also proposing to replace a non-original window in the front gable with a wood window in the same opening (decorative style to match other windows on first floor of house) and to install two skylights on the rear of the main roof. The original right side rear chimney which was approved for removal will be retained.