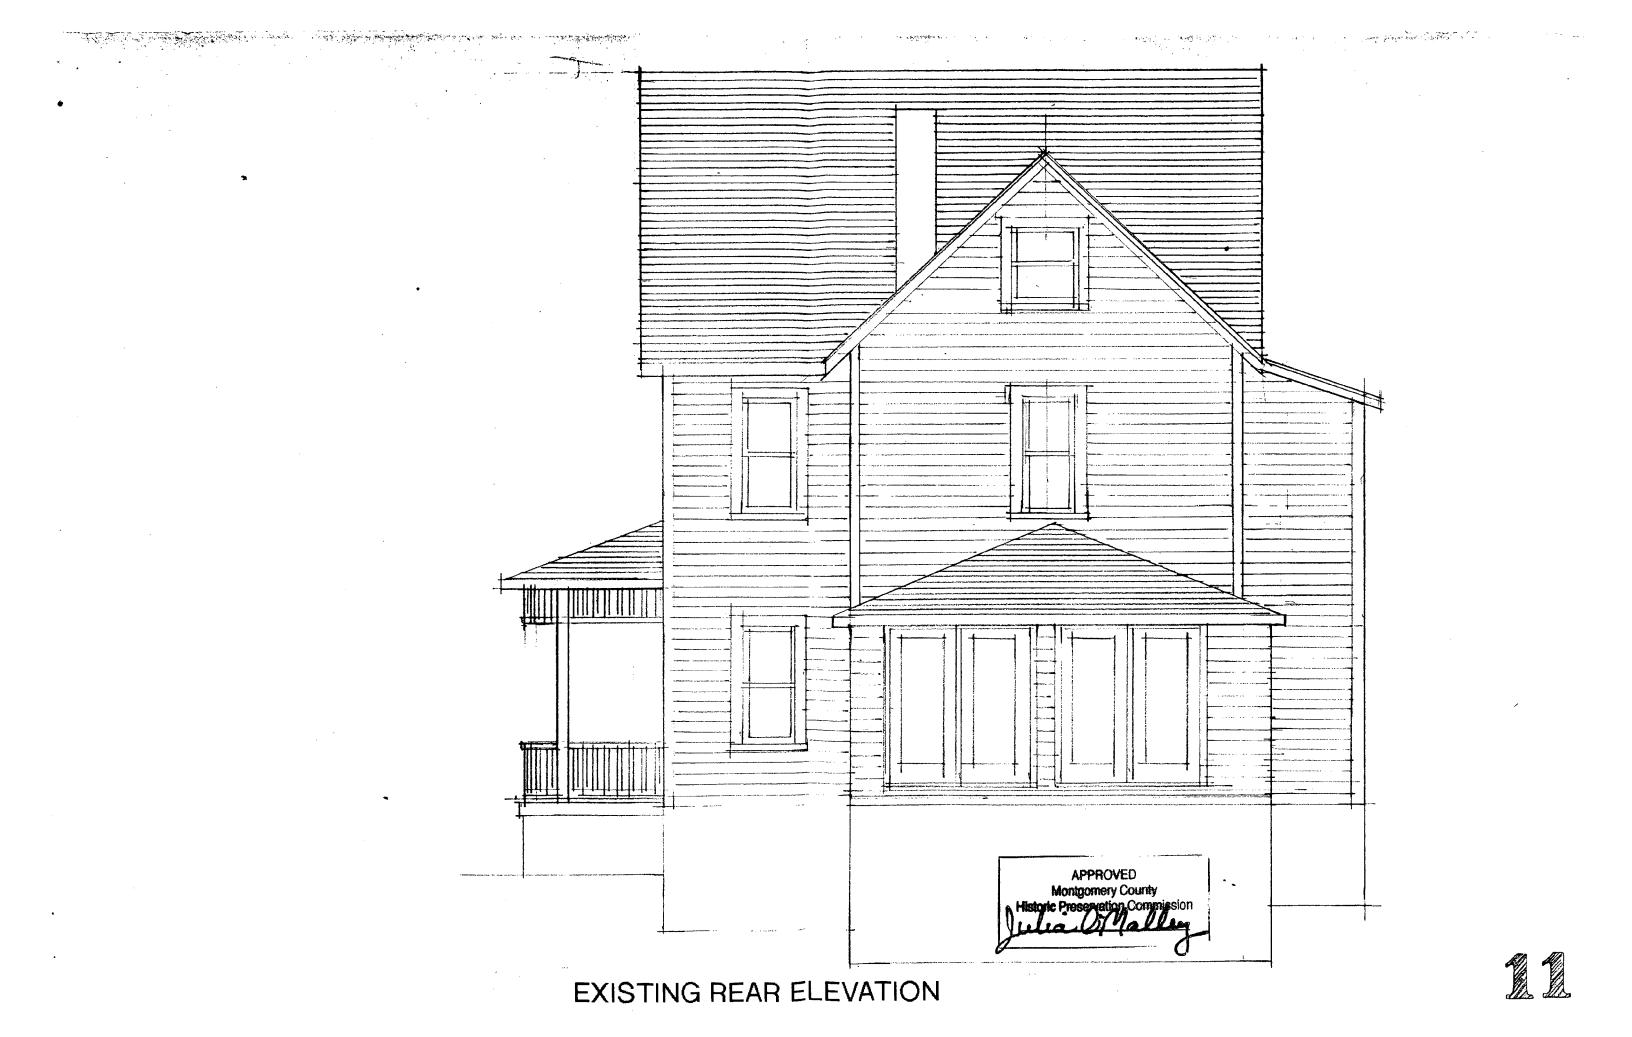

#### Description of existing structure and environmental setting

The existing house is a "Category 1" house dating from the 1890's, 2-1/2 stories high with a steeply pitched main roof. The exterior is distinguished by its porches and the decorative siding in the gable. The house is on a narrow, deep lot which slopes to the rear. It is on Holly Avenue in Takoma Park, a street with many similar vintage homes. There is a later addition and deck in the rear of the house.

#### **PROPOSAL**

The applicants are proposing two six foot wide shed dormers on the rear ell of the house. The dormers will have cedar shingles, metal roofing, and wood windows. The applicants are also proposing to replace a non-original window in the front gable with a wood window in the same opening (decorative style to match other windows on first floor of house) and to install two skylights on the rear of the main roof. The original right side rear chimney which was approved for removal will be retained.