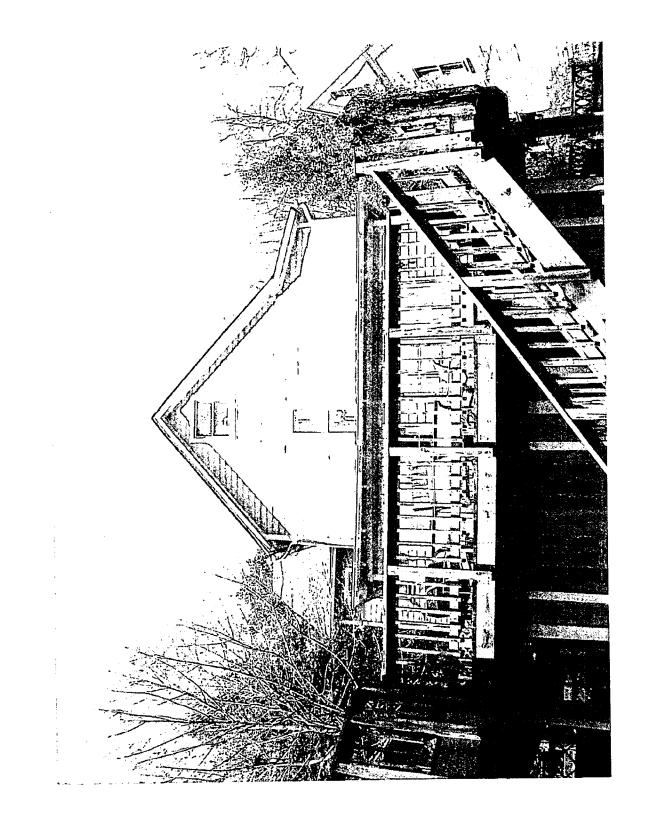

#### Description of existing structure and environmental setting

The existing house is a "Category 1" house dating from the 1890's, 2-1/2 stories high with a steeply pitched main roof. The exterior is distinguished by its porches and the decorative siding in the gable. The house is on a narrow, deep lot which slopes to the rear. It is on Holly Avenue in Takoma Park, a street with many similar vintage homes. There is a later addition and deck in the rear of the house.

## General description of the project and its affect on the historic resource and district and environmental setting.

The proposed project is the addition of two six foot wide shed dormers on either side of the rear ell of the house. No changes are proposed in the footprint or height of the house. The dormers are designed to minimally visible from the street, being mostly obscured by the front roof of the house. The sides will be covered in cedar shingles stained to blend with the roof shingles. Two flat glazed skylights are proposed on the rear of the main roof, not visible from the street. A larger version of this scheme was proposed and approved about 3 years ago, but abandoned for cost reasons.