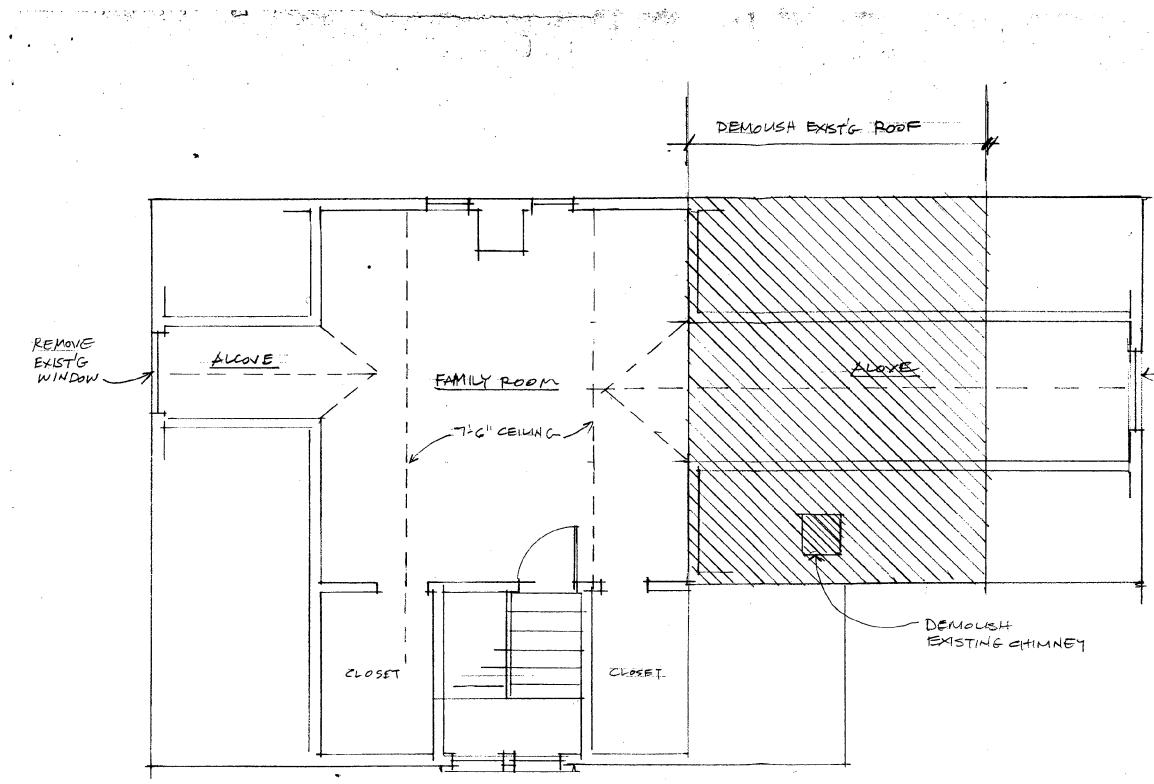

## General description of the project and its affect on the historic resource and district and environmental setting.

The proposed project is the addition of two six foot wide shed dormers on either side of the rear ell of the house. No changes are proposed in the footprint or height of the house. The dormers are designed to minimally visible from the street, being mostly obscured by the front roof of the house. The sides will be covered in cedar shingles stained to blend with the roof shingles. Two flat glazed skylights are proposed on the rear of the main roof, not visible from the street. A larger version of this scheme was proposed and approved about 3 years ago, but abandoned for cost reasons.

#### **PROPOSAL**

The applicants are proposing two six foot wide shed dormers on the rear ell of the house. The dormers will have cedar shingles, metal roofing, and wood windows. The applicants are also proposing to replace a non-original window in the front gable with a wood window in the same opening (decorative style to match other windows on first floor of house) and to install two skylights on the rear of the main roof. The original right side rear chimney which was approved for removal will be retained.