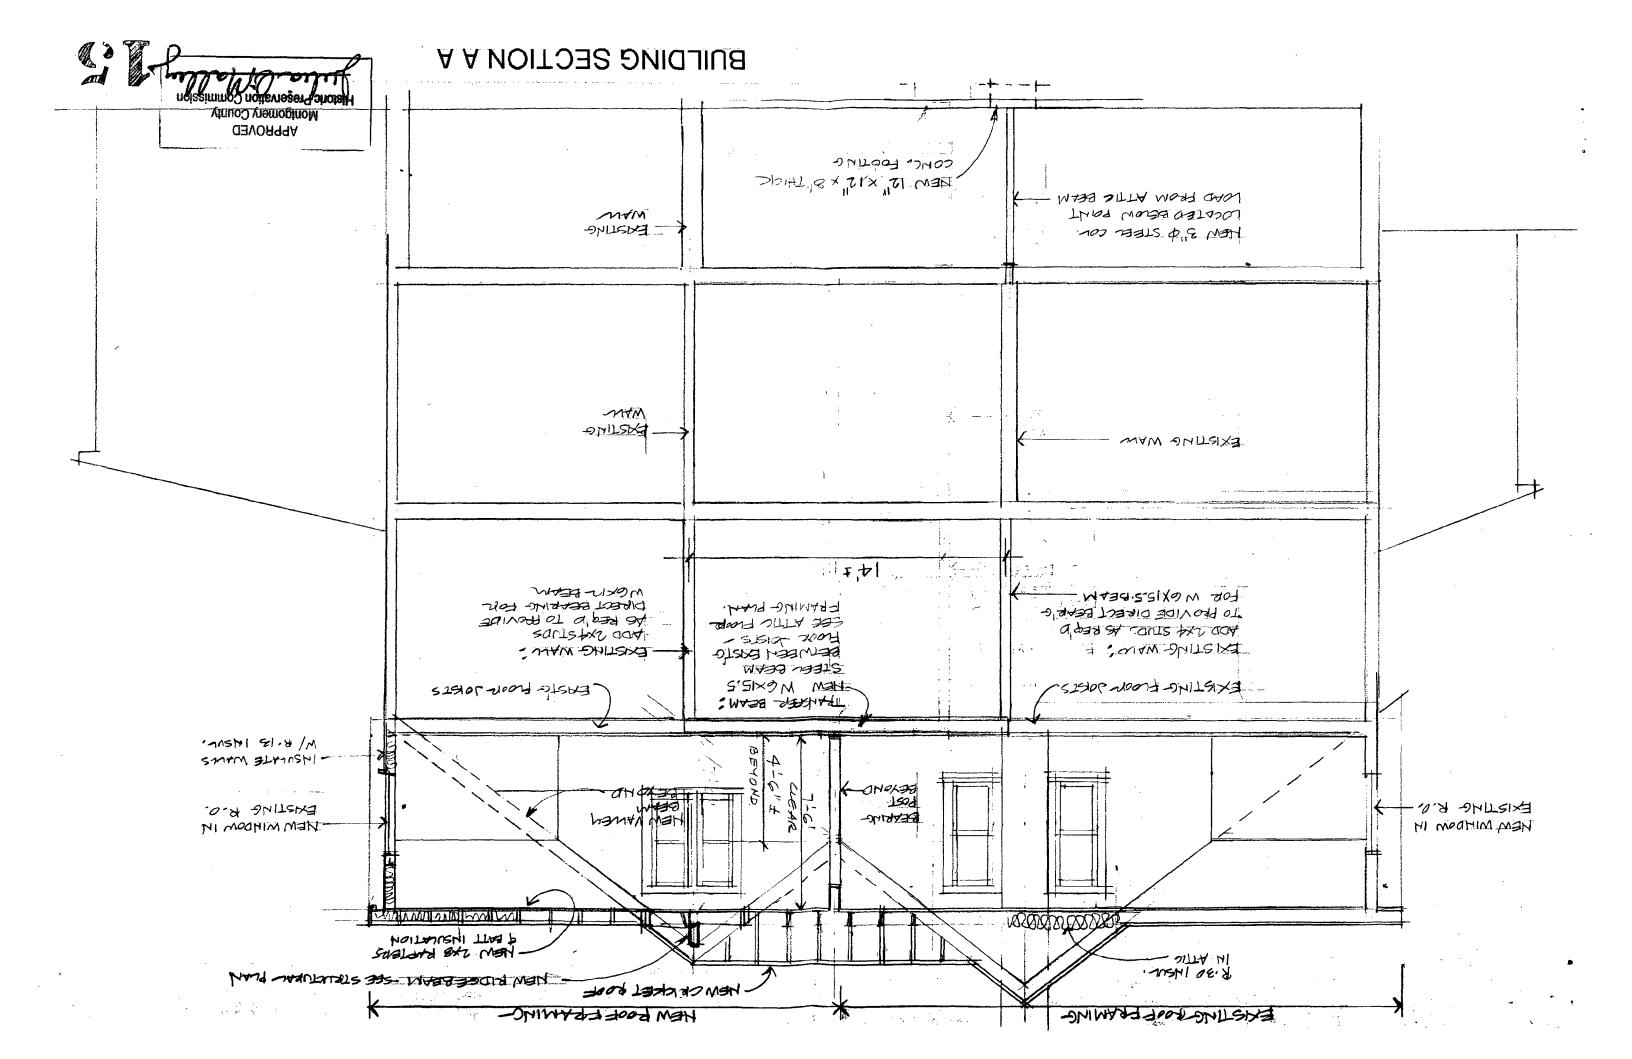

# STRUCTURAL NOTES

1. All work shall comply with the requirements of the 2003 IRC, as amended by Montgomery County.

2. Lumber:

- Framing lumber shall be Hem Fir #2 and better, with a minimum Fb = 1100 psi, min Fv = 145 psi and min. E = 1,600,000 psi

- LVL and PSL shall have a min. Fb = 2850 psi, min Fv = 285 psi and min E = 1,900,000psi

- Floor decking shall be 3/4" APA rated T&G decking. Roof decking shall be 3/4" APA rated decking. Wall sheathing shall be 1/2" APA rated sheathing. Glue and nail roof and floor decking to joists and rafters.

- Provide double joists under all walls that run parallel to floor framing.

- Nail all multiple members together as per the manufacturer's recommendations and at a minimum use 2 - 10d nails at 6" o.c. staggered.

- Provide bridging at the center of all joist spans exceeding 8'-0" and at 1/3 points of all joist spans exceeding 16'-0". Provide solid blocking at all bearing points on top of walls or beams.

- Provide solid blocking below all wood posts.

- All posts shall have Simpson cap and base plates where applicable.

- All joists shall have Simpson joist hangers where applicable.

- All lumber in contact with Masonry or concrete or within 8" of soil shall be pressure treated.

- Wood headers shall be a follows:

opening 3' or less: 2 - 2x6

opening 3 - 5': 2 - 2x8

opening 5 - 6.5': 2 - 2x8

opening > 6.5': see plans

3. Fasteners:

- All fasteners in contact with pressure treated wood shall be galvanized

- All fasteners shall be installed as per manufacturer's recommendations.

4. The contractor shall field verify all dimensions prior to fabrication of structural components.

5. The contractor shall co-ordinate all sleeves, duct openings, and holes between trades; contractor shall not cut or notch new or existing structural components with the approval of the Architect.

# LOADS

1. DEAD LOADS

- Floor: 8 PSF

- Roof: 10 PSF

- Wall: 8 PSF

2. LIVE LOADS

- Floor: 40 PSF

- Roof: 30 PSF
- Deck: 40 PSF
- Bedroom: 30 PSF

- Balcony: 60 PSF - Attic: 20 PSF

# 3. WIND LOADS -Basic wind speed: 90MPH -Wind importance factor: 1.0 -Wind Exposure Factor: B -Wind design pressure: 9.9 PSF

4. SNOW LOADS -Ground snow load: 30PSF -Sloped roof snow loads: 21 PSF -Snow exposure factor: 0.7 -Snow importance factor: 1.0