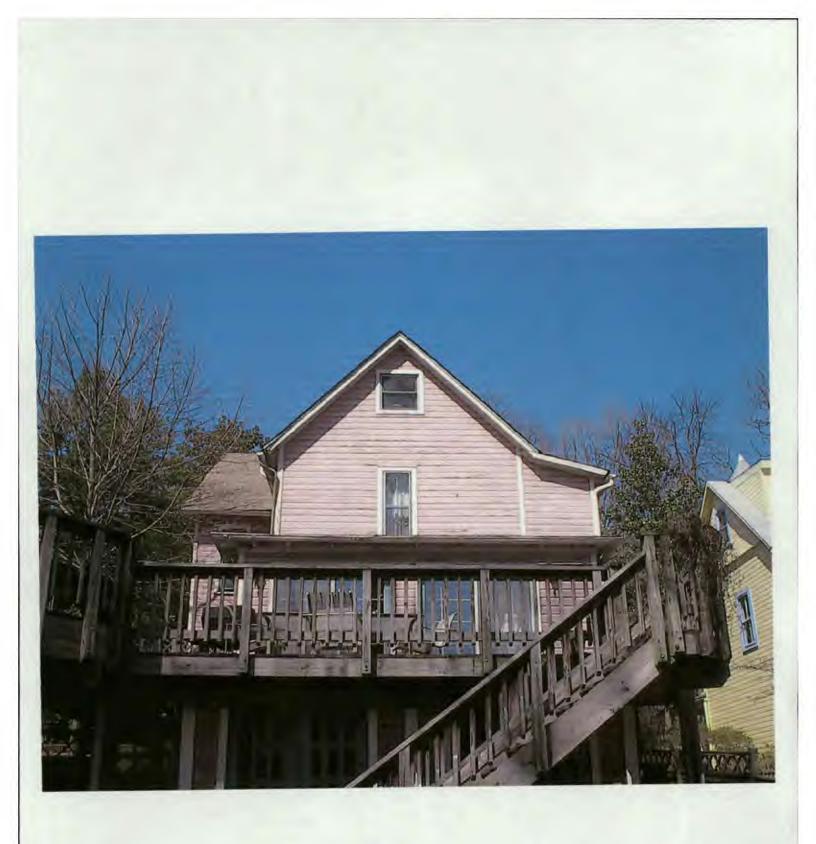

# 7219 Holly Avenue, Takoma Park, Maryland

#### Description of existing structure and environmental setting

The existing house is a "Category 1" house dating from the 1890's, 2-1/2 stories high with a steeply pitched main roof. The exterior is distinguished by its porches and the decorative siding in the gable. The house is on a narrow, deep lot which slopes to the rear. It is on Holly Avenue in Takoma Park, a street with many similar vintage homes. There is a later addition and deck in the rear of the house.

## General description of the project and its affect on the historic resource and district and environmental setting.

The proposed project is the addition of two six foot wide shed dormers on either side of the rear ell of the house. No changes are proposed in the footprint or height of the house. The dormers are designed to minimally visible from the street, being mostly obscured by the front roof of the house. The sides will be covered in cedar shingles stained to blend with the roof shingles. Two flat glazed skylights are proposed on the rear of the main roof, not visible from the street. A larger version of this scheme was proposed and approved about 3 years ago, but abandoned for cost reasons.