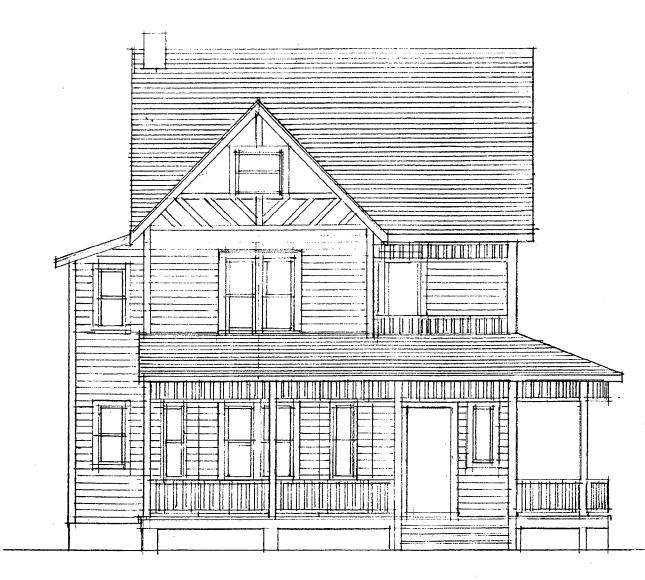

#### Description of existing structure and environmental setting

The existing house is a "Category 1" house dating from the 1890's, 2-1/2 stories high with a steeply pitched main roof. The exterior is distinguished by its porches and the decorative siding in the gable. The house is on a narrow, deep lot which slopes to the rear. It is on Holly Avenue in Takoma Park, a street with many similar vintage homes. There is a later addition and deck in the rear of the house.

## General description of the project and its affect on the historic resource and district and environmental setting.

The proposed project is the addition of two six foot wide shed dormers on either side of the rear ell of the house. No changes are proposed in the footprint or height of the house. The dormers are designed to minimally visible from the street, being mostly obscured by the front roof of the house. The sides will be covered in cedar shingles stained to blend with the roof shingles. Two flat glazed skylights are proposed on the rear of the main roof, not visible from the street. A larger version of this scheme was proposed and approved about 3 years ago, but abandoned for cost reasons.