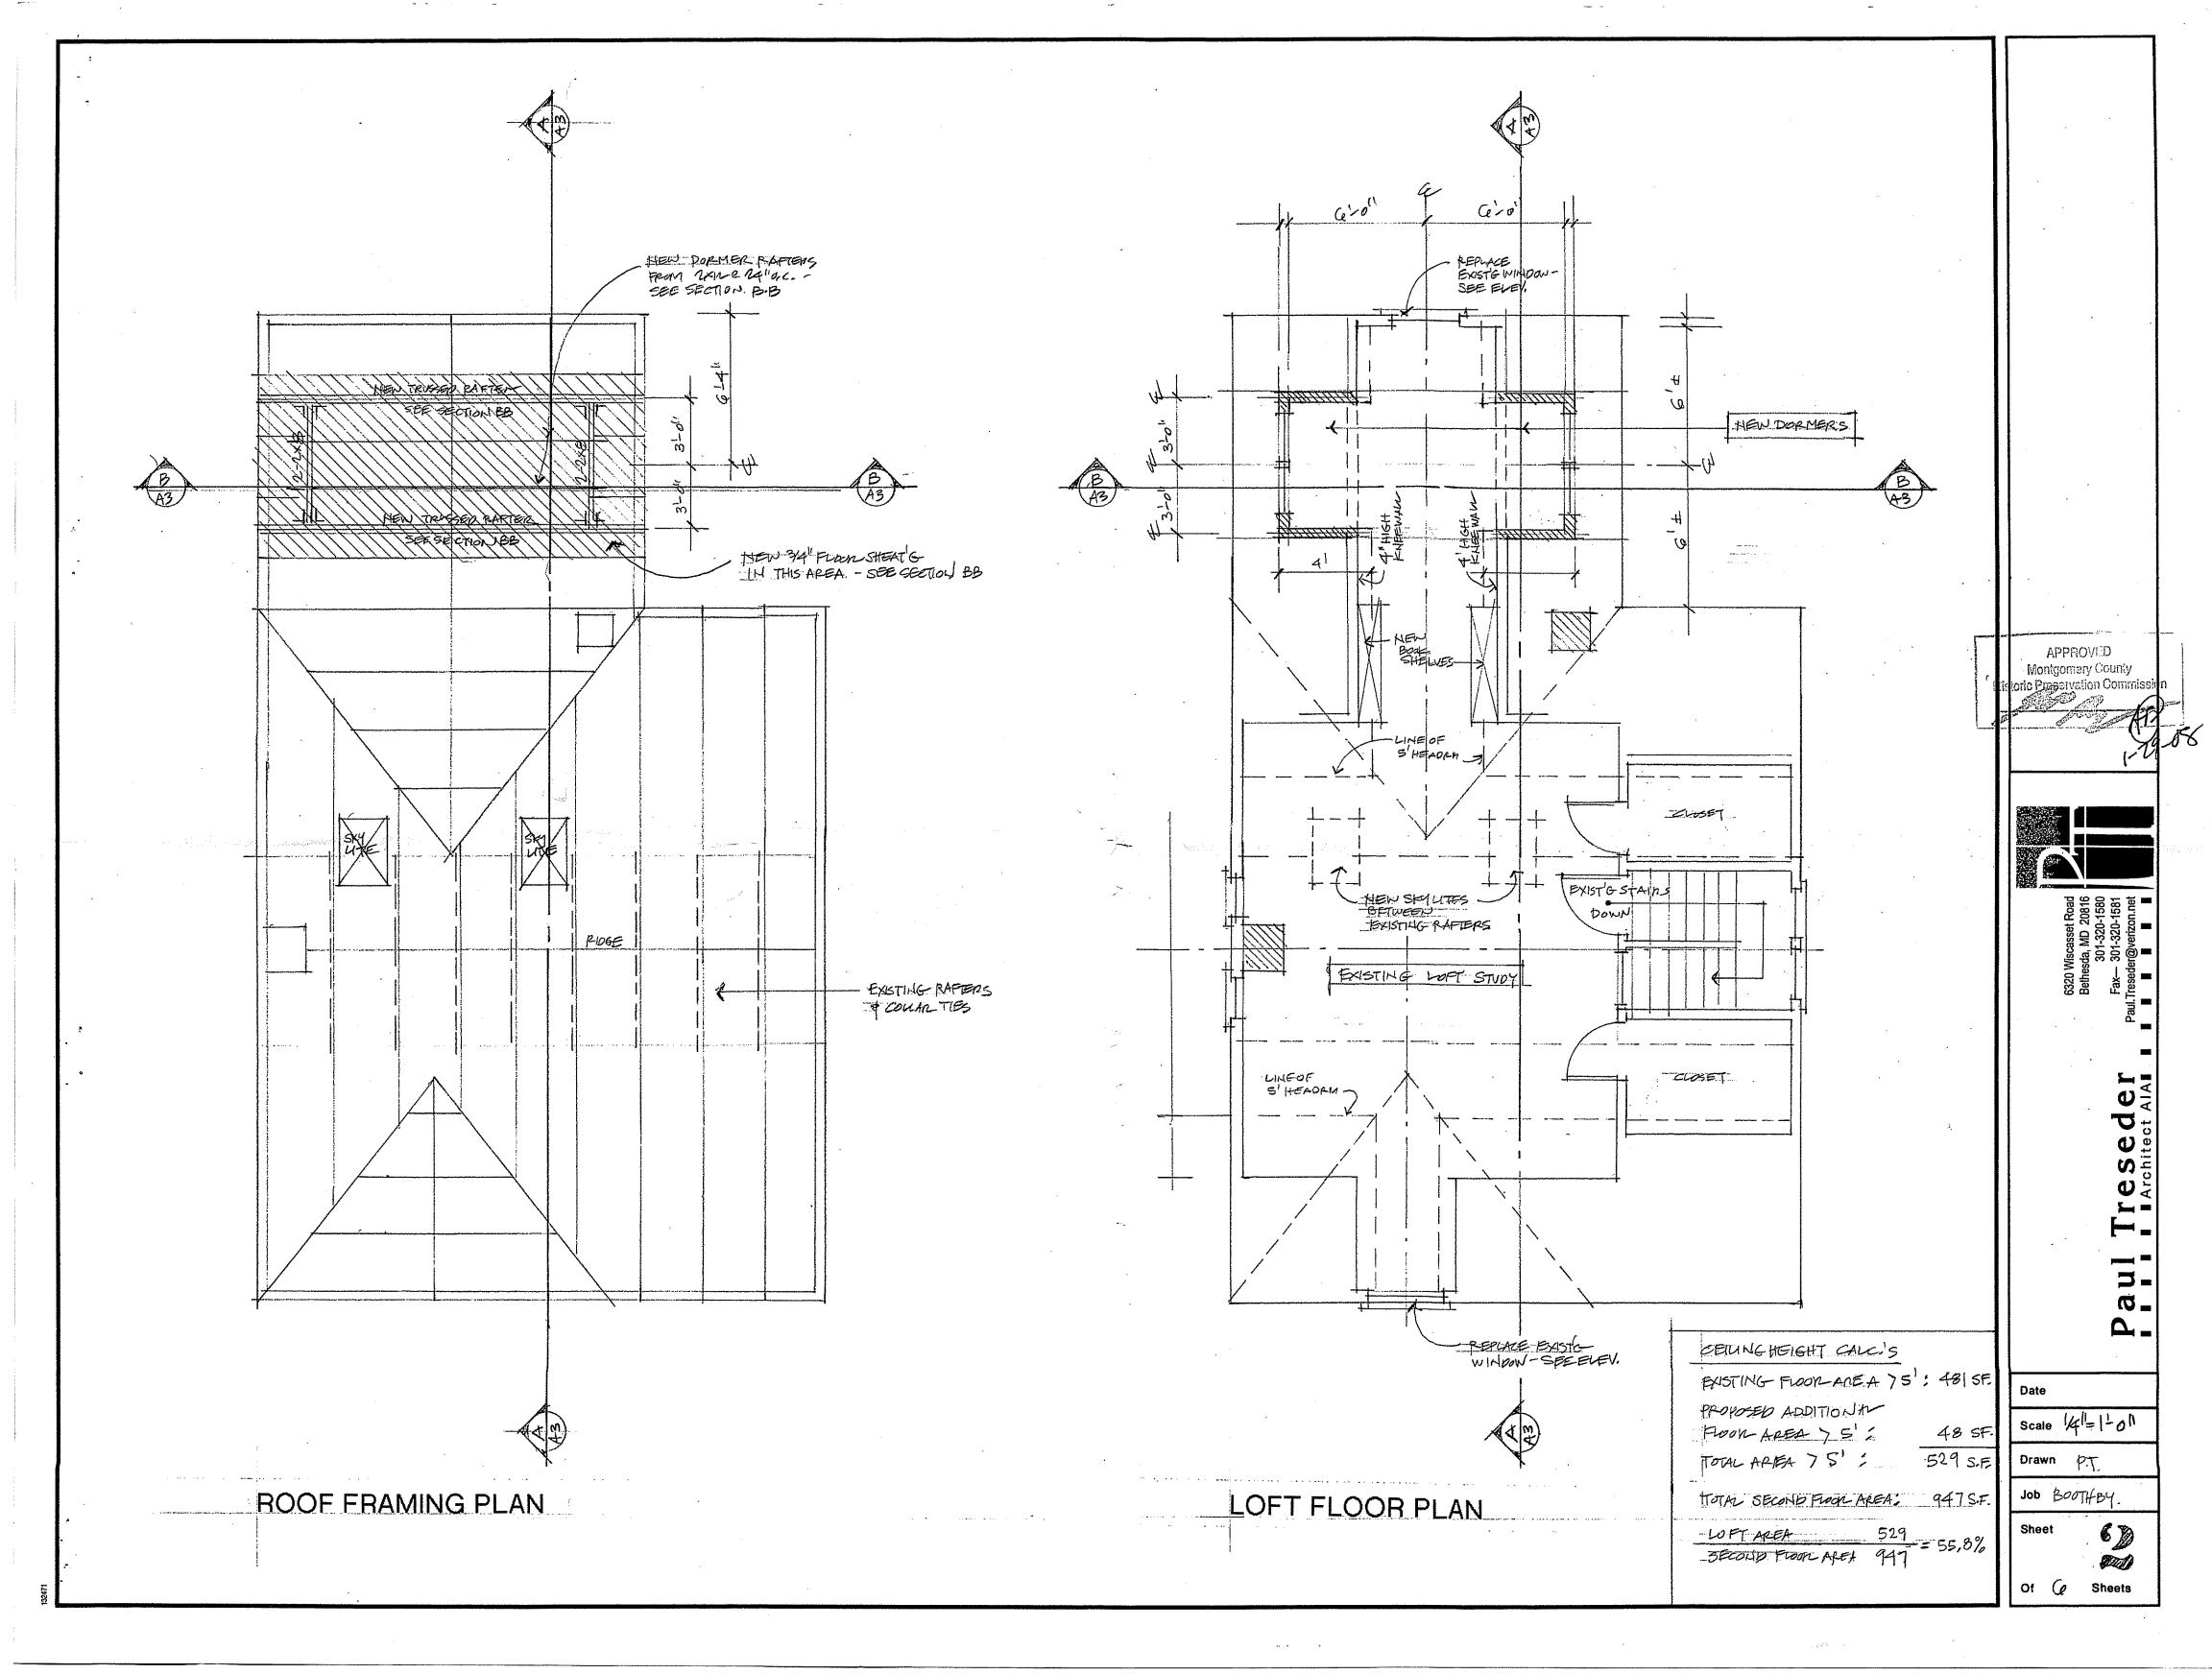

## General description of the project and its affect on the historic resource and district and environmental setting.

The proposed project is the addition of two six foot wide shed dormers on either side of the rear ell of the house. No changes are proposed in the footprint or height of the house. The dormers are designed to minimally visible from the street, being mostly obscured by the front roof of the house. The sides will be covered in cedar shingles stained to blend with the roof shingles. Two flat glazed skylights are proposed on the rear of the main roof, not visible from the street. A larger version of this scheme was proposed and approved about 3 years ago, but abandoned for cost reasons.

#### **PROPOSAL**

The applicants are proposing two six foot wide shed dormers on the rear ell of the house. The dormers will have cedar shingles, metal roofing, and wood windows. The applicants are also proposing to replace a non-original window in the front gable with a wood window in the same opening (decorative style to match other windows on first floor of house) and to install two skylights on the rear of the main roof. The original right side rear chimney which was approved for removal will be retained.