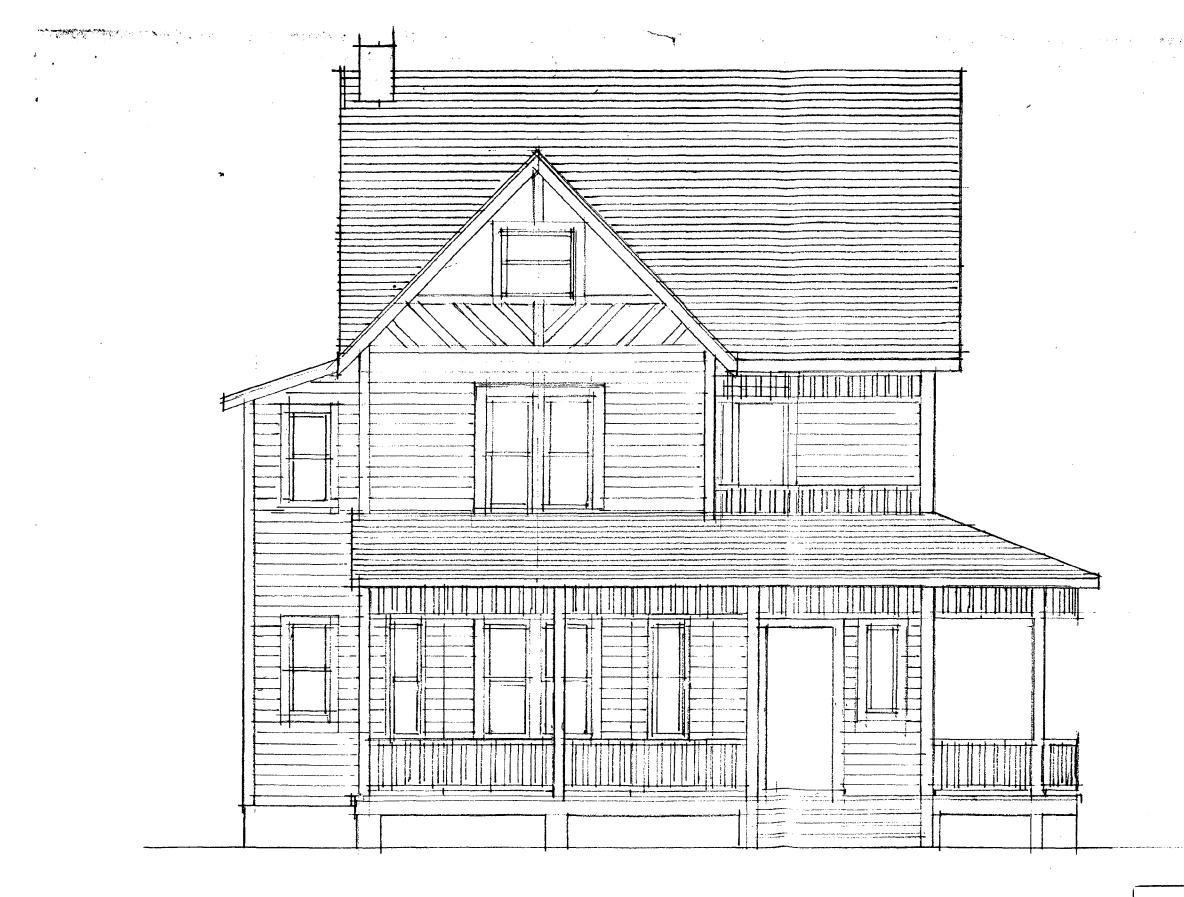

#### Description of existing structure and environmental setting

The existing house is a "Category 1" house dating from the 1890's, 2-1/2 stories high with a steeply pitched main roof. The exterior is distinguished by its porches and the decorative siding in the gable. The house is on a narrow, deep lot which slopes to the rear. It is on Holly Avenue in Takoma Park, a street with many similar vintage homes. There is a later addition and deck in the rear of the house.