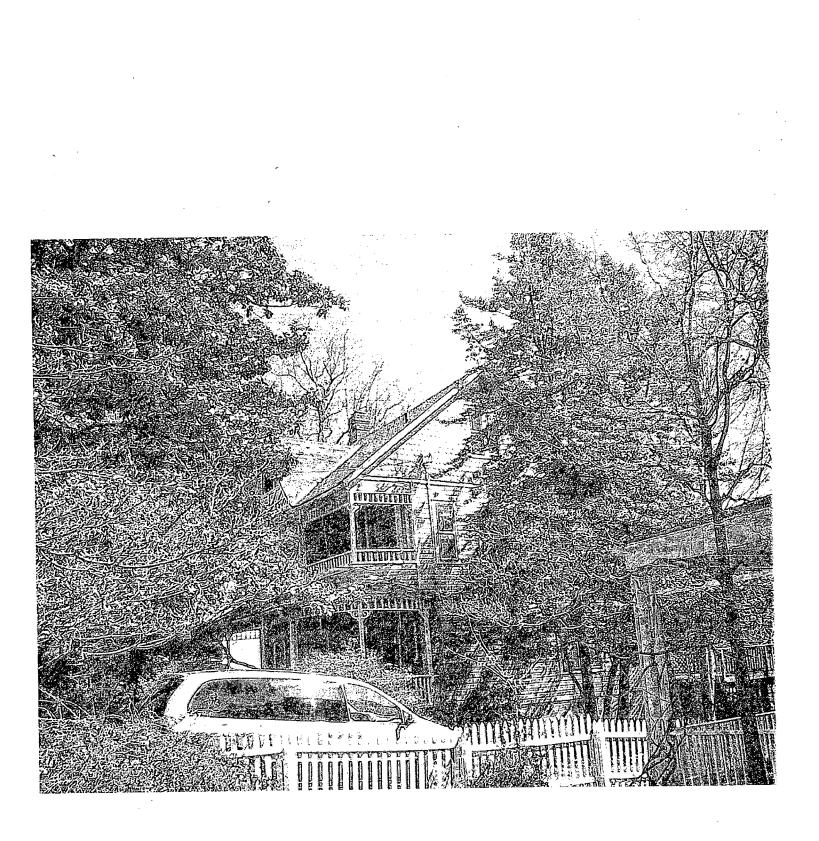

#### Description of existing structure and environmental setting

The existing house is a "Category 1" house dating from the 1890's, 2-1/2 stories high with a steeply pitched main roof. The exterior is distinguished by its porches and the decorative siding in the gable. The house is on a narrow, deep lot which slopes to the rear. It is on Holly Avenue in Takoma Park, a street with many similar vintage homes. There is a later addition and deck in the rear of the house.

## General description of the project and its affect on the historic resource and district and environmental setting.

The proposed project is the addition of two six foot wide shed dormers on either side of the rear ell of the house. No changes are proposed in the footprint or height of the house. The dormers are designed to minimally visible from the street, being mostly obscured by the front roof of the house. The sides will be covered in cedar shingles stained to blend with the roof shingles. Two flat glazed skylights are proposed on the rear of the main roof, not visible from the street. A larger version of this scheme was proposed and approved about 3 years ago, but abandoned for cost reasons.