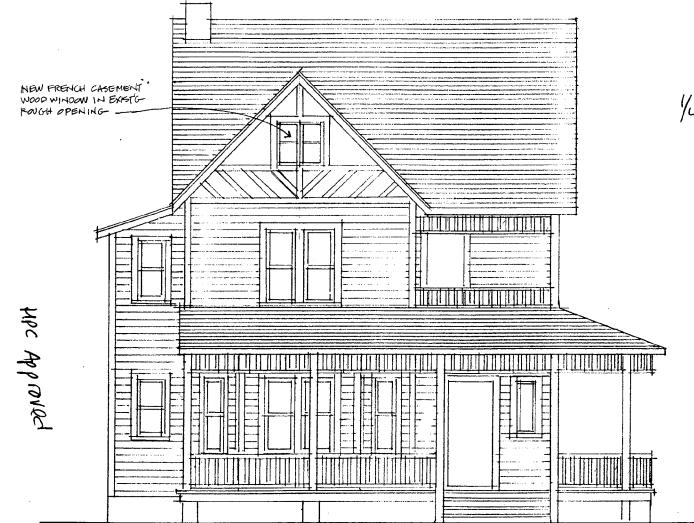

## General description of the project and its affect on the historic resource and district and environmental setting.

The proposed project is the addition of two six foot wide shed dormers on either side of the rear ell of the house. No changes are proposed in the footprint or height of the house. The dormers are designed to minimally visible from the street, being mostly obscured by the front roof of the house. The sides will be covered in cedar shingles stained to blend with the roof shingles. Two flat glazed skylights are proposed on the rear of the main roof, not visible from the street. A larger version of this scheme was proposed and approved about 3 years ago, but abandoned for cost reasons.

#### **PROPOSAL**

The applicants are proposing two six foot wide shed dormers on the rear ell of the house. The dormers will have cedar shingles, metal roofing, and wood windows. The applicants are also proposing to replace a non-original window in the front gable with a wood window in the same opening (decorative style to match other windows on first floor of house) and to install two skylights on the rear of the main roof. The original right side rear chimney which was approved for removal will be retained.