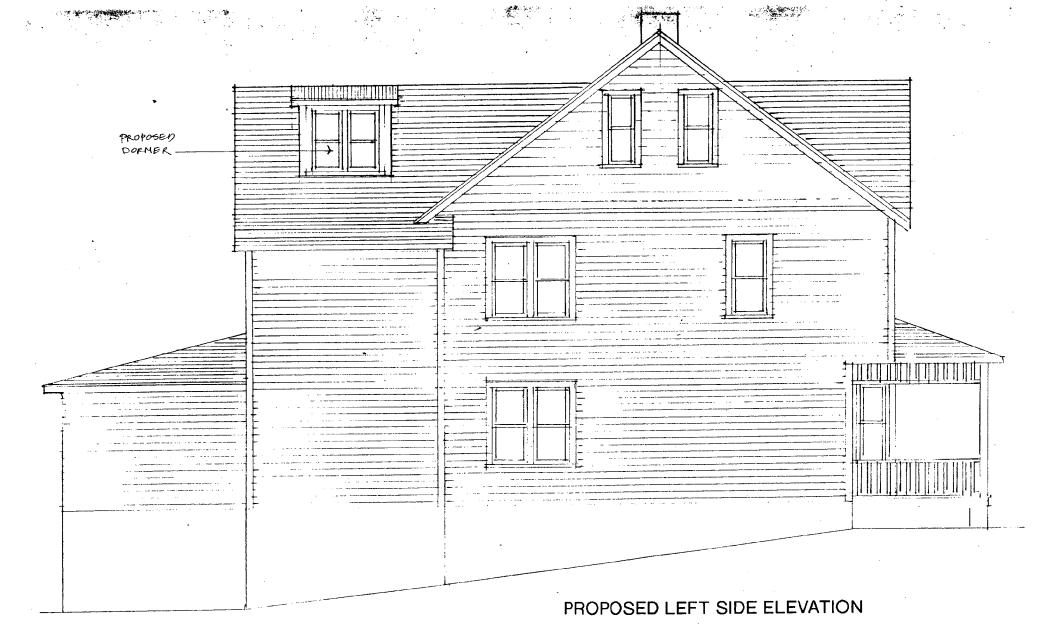

## General description of the project and its affect on the historic resource and district and environmental setting.

The proposed project is the addition of two six foot wide shed dormers on either side of the rear ell of the house. No changes are proposed in the footprint or height of the house. The dormers are designed to minimally visible from the street, being mostly obscured by the front roof of the house. The sides will be covered in cedar shingles stained to blend with the roof shingles. Two flat glazed skylights are proposed on the rear of the main roof, not visible from the street. A larger version of this scheme was proposed and approved about 3 years ago, but abandoned for cost reasons.

#### **PROPOSAL**

The applicants are proposing two six foot wide shed dormers on the rear ell of the house. The dormers will have cedar shingles, metal roofing, and wood windows. The applicants are also proposing to replace a non-original window in the front gable with a wood window in the same opening (decorative style to match other windows on first floor of house) and to install two skylights on the rear of the main roof. The original right side rear chimney which was approved for removal will be retained.

#### **STAFF DISCUSSION**

This house is an Outstanding Resource and it is important to ensure that proposed alterations and additions are appropriate and compatible. The applicants received HPC approval for a larger roof expansion project and the proposed two rear dormers are smaller and will have less impact on this historic house than what had been approved. Skylights were not in the original approved plan and the Commission generally does not support them on Outstanding Resources.