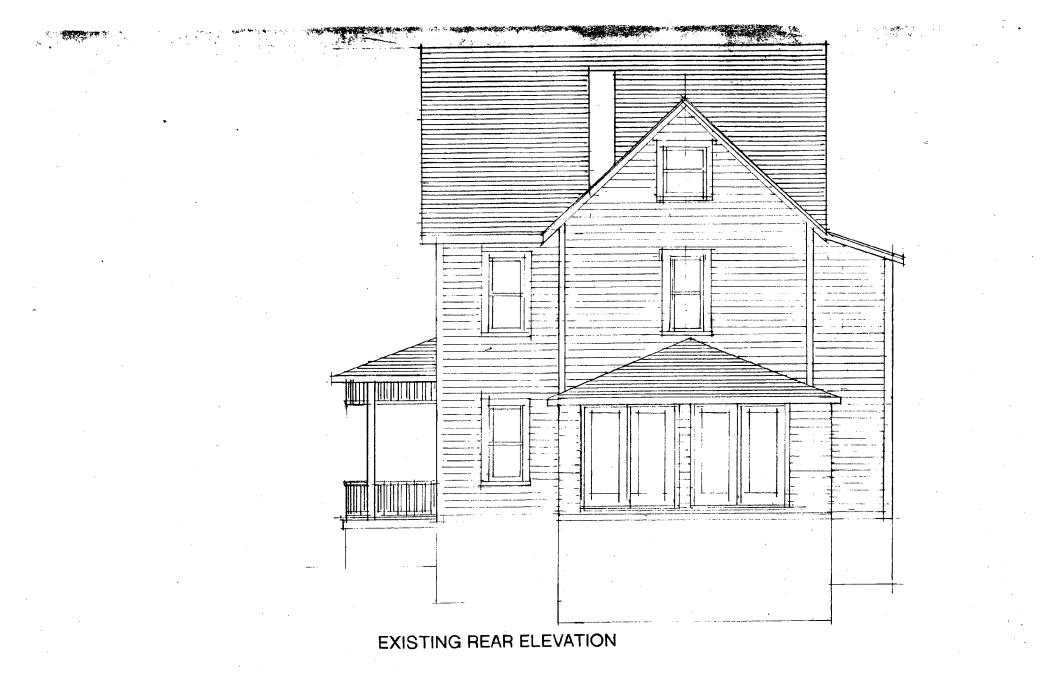

#### Description of existing structure and environmental setting

The existing house is a "Category 1" house dating from the 1890's, 2-1/2 stories high with a steeply pitched main roof. The exterior is distinguished by its porches and the decorative siding in the gable. The house is on a narrow, deep lot which slopes to the rear. It is on Holly Avenue in Takoma Park, a street with many similar vintage homes. There is a later addition and deck in the rear of the house.