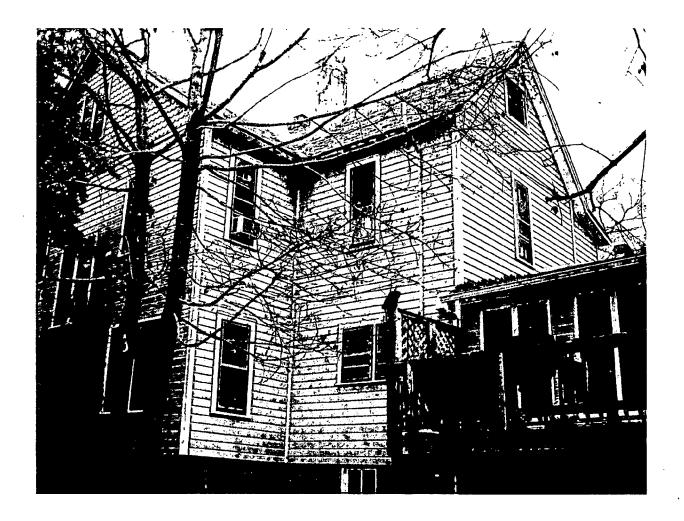

#### Description of existing structure and environmental setting

The existing house is a "Category 1" house dating from the 1890's, 2-1/2 stories high with a steeply pitched main roof. The exterior is distinguished by its porches and the decorative siding in the gable. The house is on a narrow, deep lot which slopes to the rear. It is on Holly Avenue in Takoma Park, a street with many similar vintage homes. There is a later addition and deck in the rear of the house.

## General description of the project and its affect on the historic resource and district and environmental setting.

The proposed project is the addition of two six foot wide shed dormers on either side of the rear ell of the house. No changes are proposed in the footprint or height of the house. The dormers are designed to minimally visible from the street, being mostly obscured by the front roof of the house. The sides will be covered in cedar shingles stained to blend with the roof shingles. Two flat glazed skylights are proposed on the rear of the main roof, not visible from the street. A larger version of this scheme was proposed and approved about 3 years ago, but abandoned for cost reasons.

#### **PROPOSAL**

The applicants are proposing two six foot wide shed dormers on the rear ell of the house. The dormers will have cedar shingles, metal roofing, and wood windows. The applicants are also proposing to replace a non-original window in the front gable with a wood window in the same opening (decorative style to match other windows on first floor of house) and to install two skylights on the rear of the main roof. The original right side rear chimney which was approved for removal will be retained.