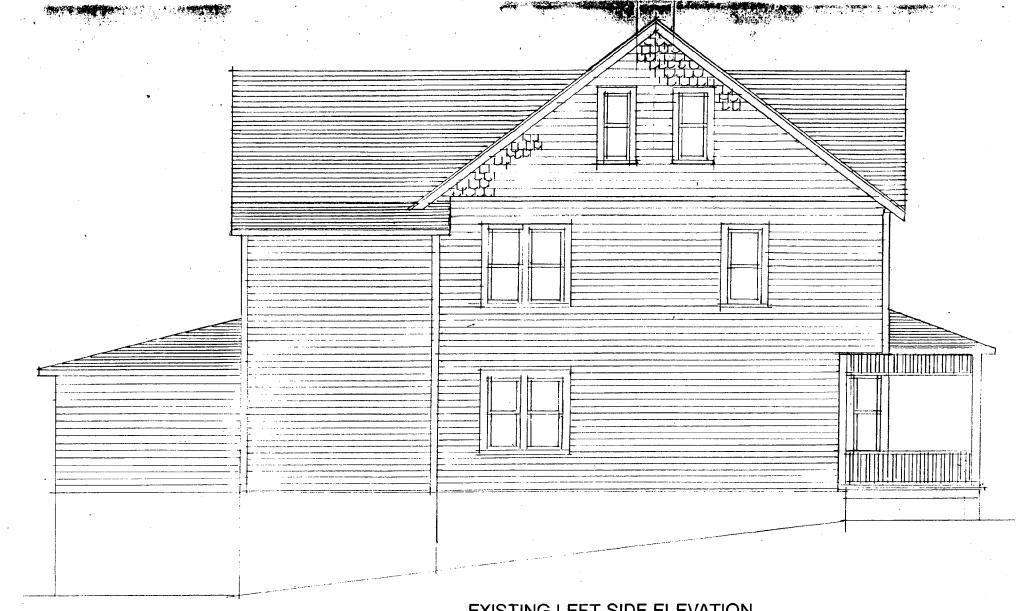

#### Description of existing structure and environmental setting

The existing house is a "Category 1" house dating from the 1890's, 2-1/2 stories high with a steeply pitched main roof. The exterior is distinguished by its porches and the decorative siding in the gable. The house is on a narrow, deep lot which slopes to the rear. It is on Holly Avenue in Takoma Park, a street with many similar vintage homes. There is a later addition and deck in the rear of the house.

#### BACKGROUND

In 2004 the HPC approved a Historic Area Work Permit for a rear roof expansion involving construction of a new side gable parallel to the existing side gable. The HPC also approved replacement of a nonoriginal window in the front gable. The applicants are now requesting approval of a revised, smaller plan. The original, approved plans are in Circles 29-31 and the transcript is in Circles 25-227.