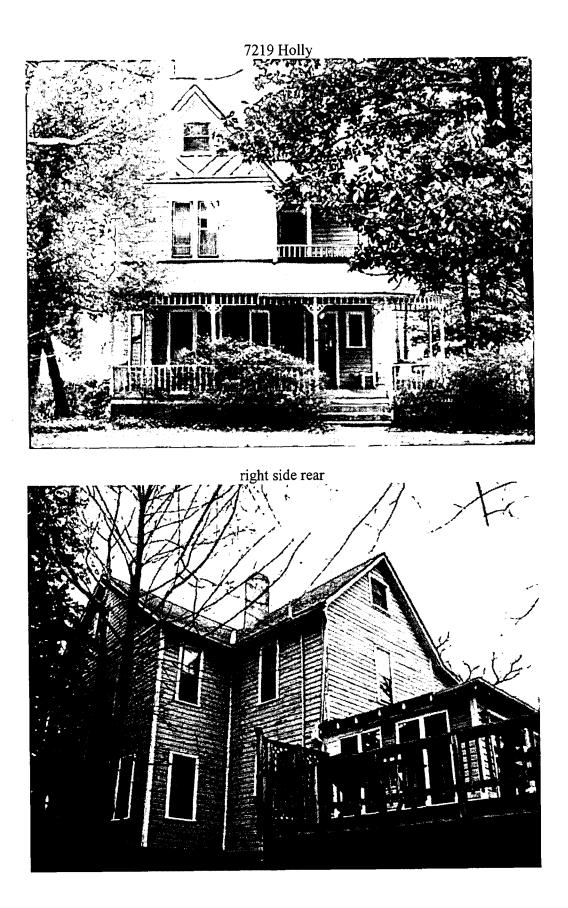

# 7219 Holly Avenue, Takoma Park, Maryland

#### Description of existing structure and environmental setting

The existing house is a "Category 1" house dating from the 1890's, 2-1/2 stories high with a steeply pitched main roof. The exterior is distinguished by its porches and the decorative siding in the gable. The house is on a narrow, deep lot which slopes to the rear. It is on Holly Avenue in Takoma Park, a street with many similar vintage homes. There is a later addition and deck in the rear of the house.

## General description of the project and its affect on the historic resource and district and environmental setting.

The proposed project is the addition of two six foot wide shed dormers on either side of the rear ell of the house. No changes are proposed in the footprint or height of the house. The dormers are designed to minimally visible from the street, being mostly obscured by the front roof of the house. The sides will be covered in cedar shingles stained to blend with the roof shingles. Two flat glazed skylights are proposed on the rear of the main roof, not visible from the street. A larger version of this scheme was proposed and approved about 3 years ago, but abandoned for cost reasons.

#### **PROPOSAL**

The applicants are proposing two six foot wide shed dormers on the rear ell of the house. The dormers will have cedar shingles, metal roofing, and wood windows. The applicants are also proposing to replace a non-original window in the front gable with a wood window in the same opening (decorative style to match other windows on first floor of house) and to install two skylights on the rear of the main roof. The original right side rear chimney which was approved for removal will be retained.