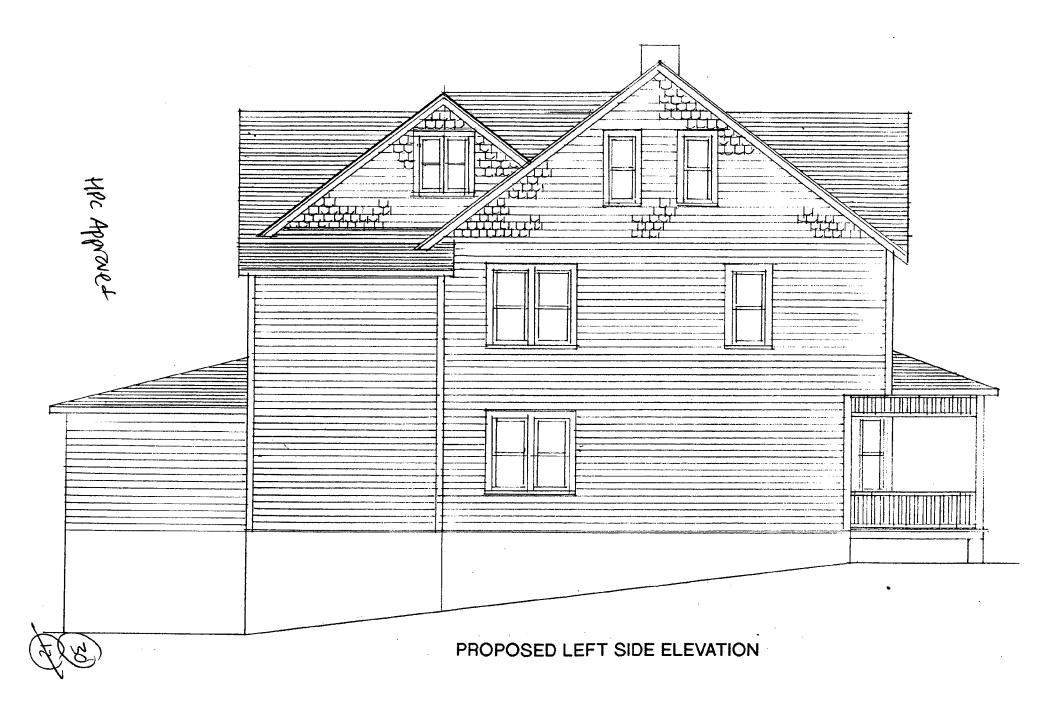

## General description of the project and its affect on the historic resource and district and environmental setting.

The proposed project is the addition of two six foot wide shed dormers on either side of the rear ell of the house. No changes are proposed in the footprint or height of the house. The dormers are designed to minimally visible from the street, being mostly obscured by the front roof of the house. The sides will be covered in cedar shingles stained to blend with the roof shingles. Two flat glazed skylights are proposed on the rear of the main roof, not visible from the street. A larger version of this scheme was proposed and approved about 3 years ago, but abandoned for cost reasons.

#### **PROPOSAL**

The applicants are proposing two six foot wide shed dormers on the rear ell of the house. The dormers will have cedar shingles, metal roofing, and wood windows. The applicants are also proposing to replace a non-original window in the front gable with a wood window in the same opening (decorative style to match other windows on first floor of house) and to install two skylights on the rear of the main roof. The original right side rear chimney which was approved for removal will be retained.