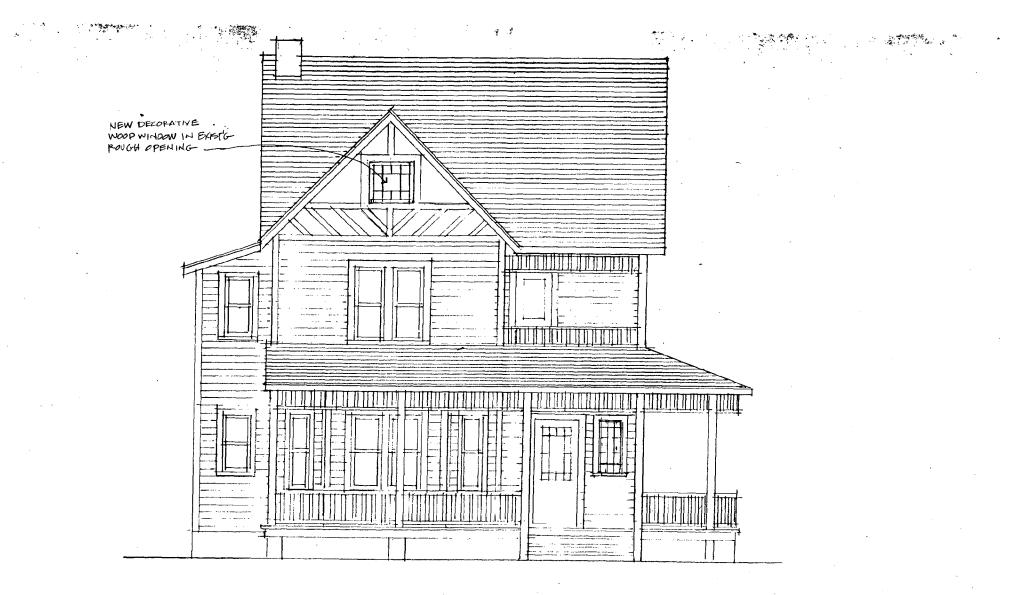

#### **PROPOSAL**

The applicants are proposing two six foot wide shed dormers on the rear ell of the house. The dormers will have cedar shingles, metal roofing, and wood windows. The applicants are also proposing to replace a non-original window in the front gable with a wood window in the same opening (decorative style to match other windows on first floor of house) and to install two skylights on the rear of the main roof. The original right side rear chimney which was approved for removal will be retained.