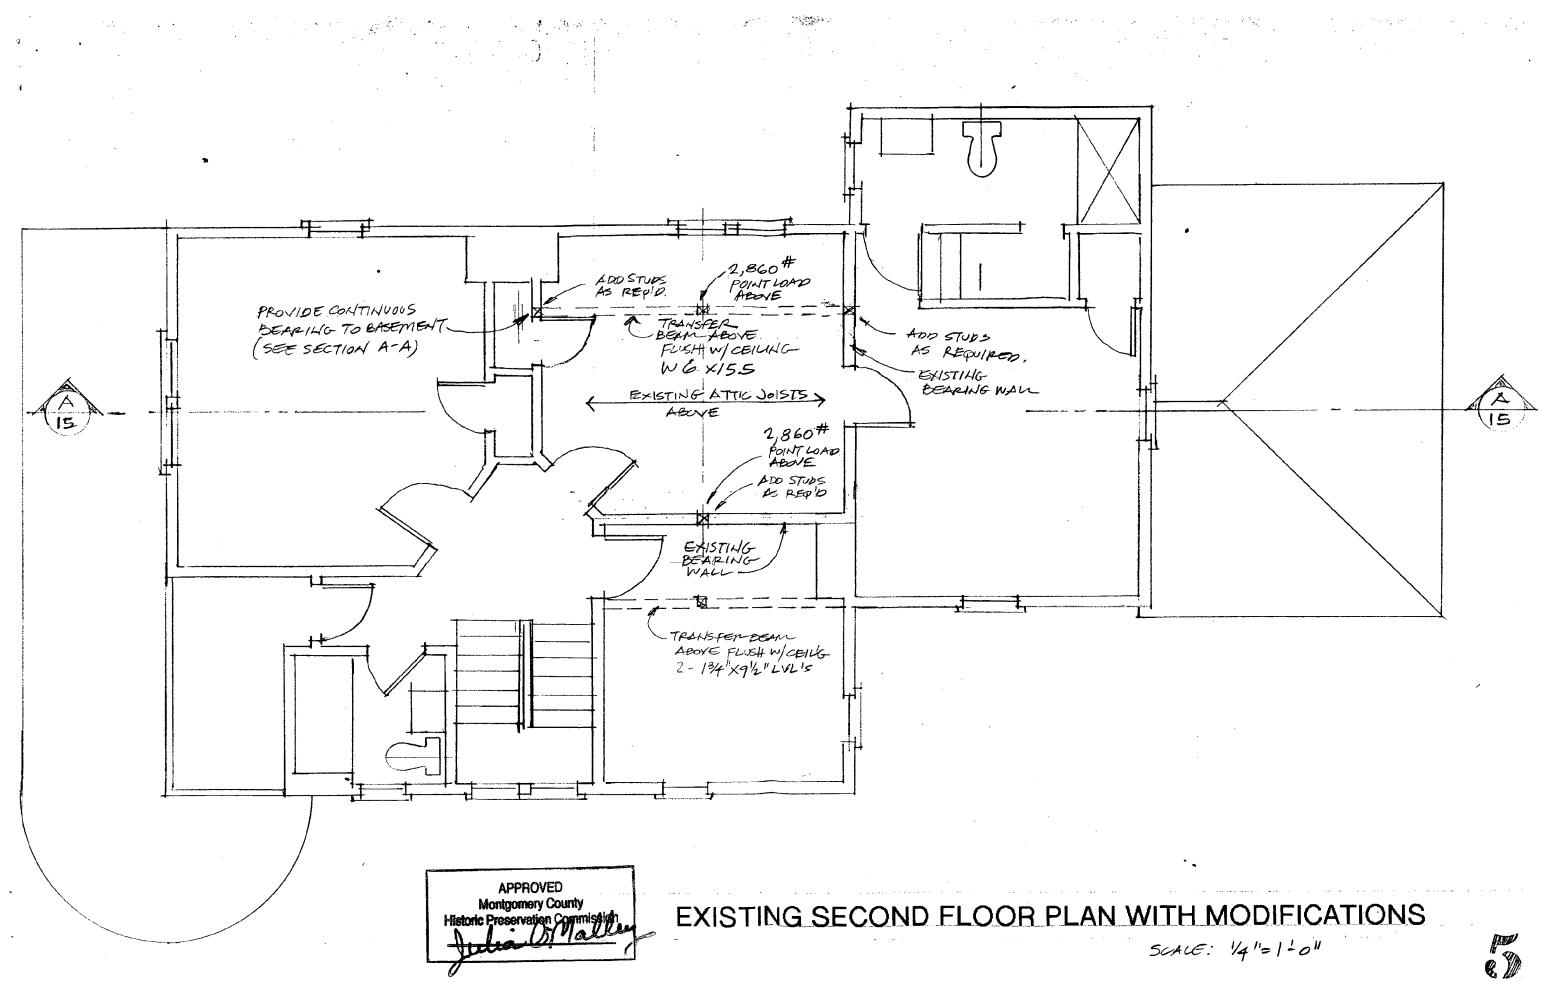

| INDEX TO DRAWINGS |  |
|-------------------|--|
|-------------------|--|

2. LOFT PLAN, ROOF FRAMING PLAN

SECTIONS A.A. B.B., DORMER PLAN

DORMER DETAILS EVECTRICAL PLAN

SITE PLAN, INDEX, NOTES

3

5.

#### **PROPOSAL**

The applicants are proposing two six foot wide shed dormers on the rear ell of the house. The dormers will have cedar shingles, metal roofing, and wood windows. The applicants are also proposing to replace a non-original window in the front gable with a wood window in the same opening (decorative style to match other windows on first floor of house) and to install two skylights on the rear of the main roof. The original right side rear chimney which was approved for removal will be retained.