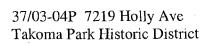

| INDEX TO DRAWINGS |  |
|-------------------|--|
|-------------------|--|

2. LOFT PLAN, ROOF FRAMING PLAN

SECTIONS A.A. B.B., DORMER PLAN

DORMER DETAILS EVECTRICAL PLAN

SITE PLAN, INDEX, NOTES

3

5.

# 7219 Holly Avenue, Takoma Park, Maryland

#### Description of existing structure and environmental setting

The existing house is a "Category 1" house dating from the 1890's, 2-1/2 stories high with a steeply pitched main roof. The exterior is distinguished by its porches and the decorative siding in the gable. The house is on a narrow, deep lot which slopes to the rear. It is on Holly Avenue in Takoma Park, a street with many similar vintage homes. There is a later addition and deck in the rear of the house.

## General description of the project and its affect on the historic resource and district and environmental setting.

The proposed project is the addition of two six foot wide shed dormers on either side of the rear ell of the house. No changes are proposed in the footprint or height of the house. The dormers are designed to minimally visible from the street, being mostly obscured by the front roof of the house. The sides will be covered in cedar shingles stained to blend with the roof shingles. Two flat glazed skylights are proposed on the rear of the main roof, not visible from the street. A larger version of this scheme was proposed and approved about 3 years ago, but abandoned for cost reasons.