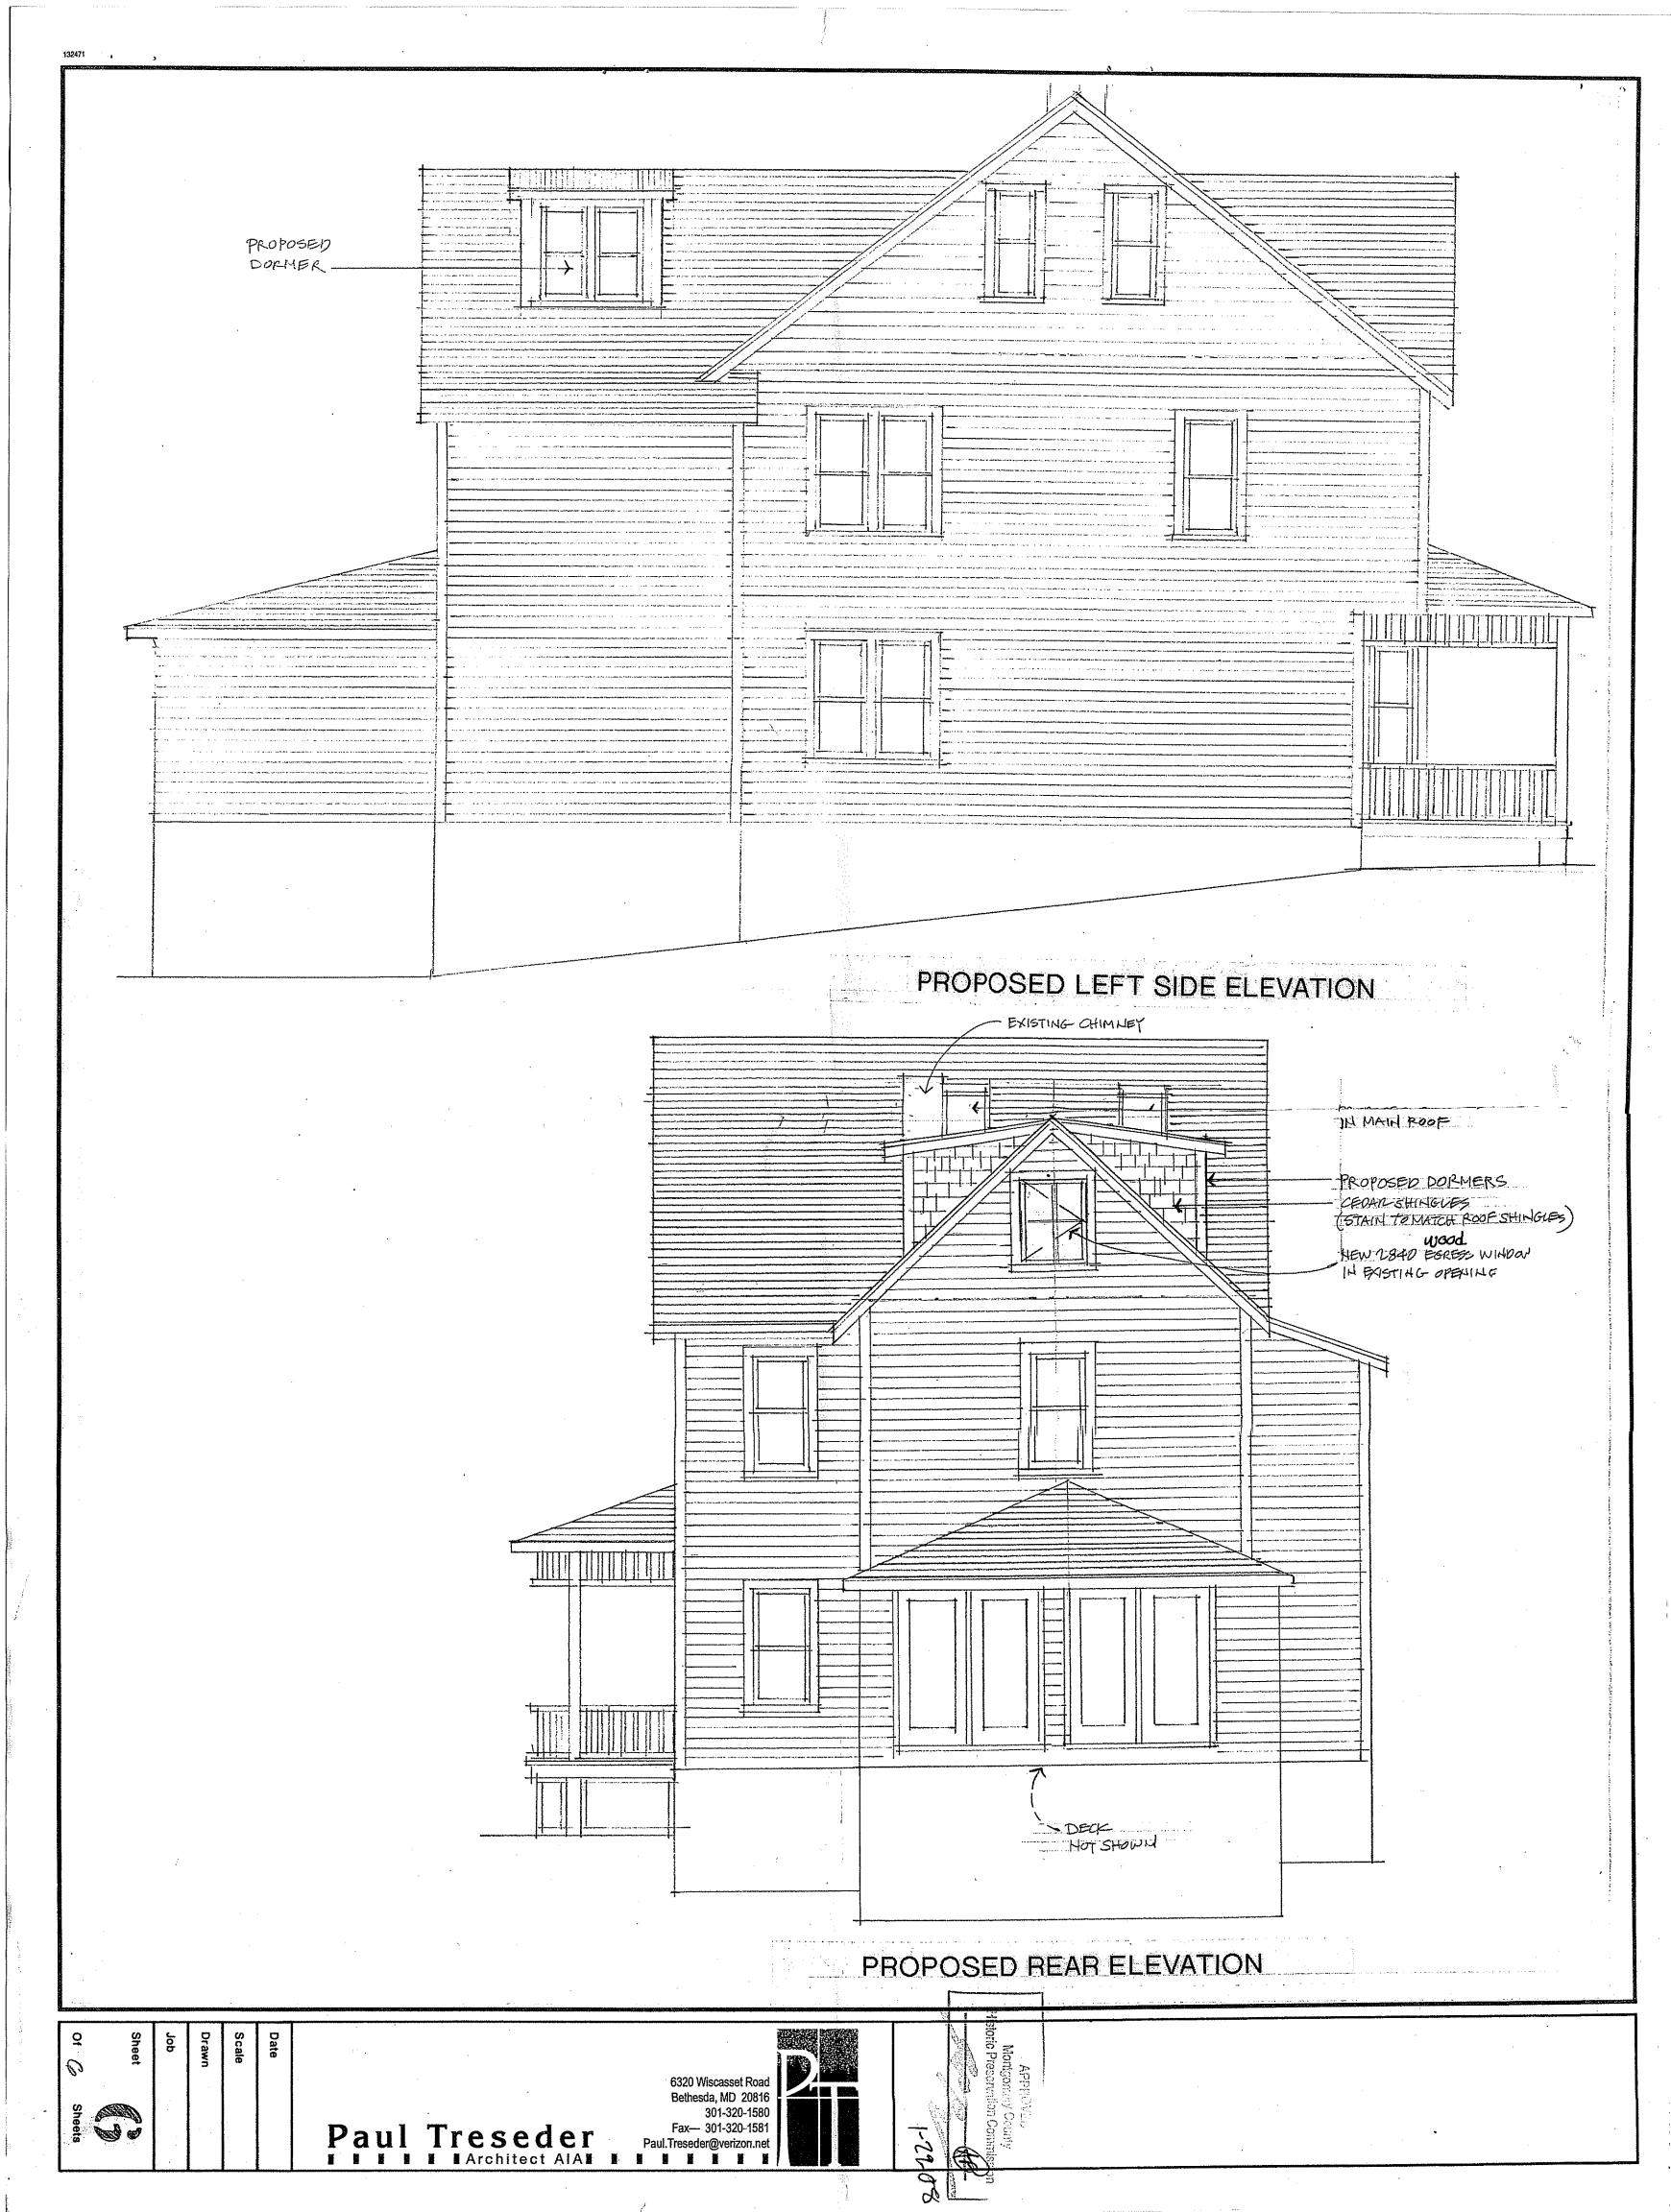

## General description of the project and its affect on the historic resource and district and environmental setting.

The proposed project is the addition of two six foot wide shed dormers on either side of the rear ell of the house. No changes are proposed in the footprint or height of the house. The dormers are designed to minimally visible from the street, being mostly obscured by the front roof of the house. The sides will be covered in cedar shingles stained to blend with the roof shingles. Two flat glazed skylights are proposed on the rear of the main roof, not visible from the street. A larger version of this scheme was proposed and approved about 3 years ago, but abandoned for cost reasons.

#### **PROPOSAL**

The applicants are proposing two six foot wide shed dormers on the rear ell of the house. The dormers will have cedar shingles, metal roofing, and wood windows. The applicants are also proposing to replace a non-original window in the front gable with a wood window in the same opening (decorative style to match other windows on first floor of house) and to install two skylights on the rear of the main roof. The original right side rear chimney which was approved for removal will be retained.