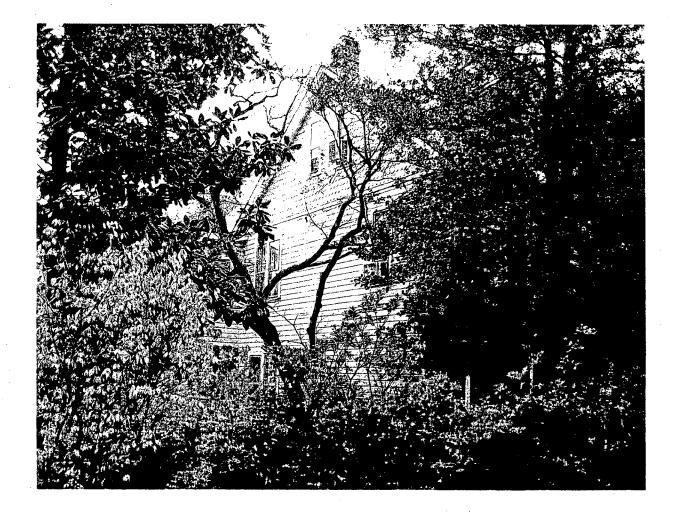

#### Description of existing structure and environmental setting

The existing house is a "Category 1" house dating from the 1890's, 2-1/2 stories high with a steeply pitched main roof. The exterior is distinguished by its porches and the decorative siding in the gable. The house is on a narrow, deep lot which slopes to the rear. It is on Holly Avenue in Takoma Park, a street with many similar vintage homes. There is a later addition and deck in the rear of the house.

## General description of the project and its affect on the historic resource and district and environmental setting.

The proposed project is the addition of two six foot wide shed dormers on either side of the rear ell of the house. No changes are proposed in the footprint or height of the house. The dormers are designed to minimally visible from the street, being mostly obscured by the front roof of the house. The sides will be covered in cedar shingles stained to blend with the roof shingles. Two flat glazed skylights are proposed on the rear of the main roof, not visible from the street. A larger version of this scheme was proposed and approved about 3 years ago, but abandoned for cost reasons.