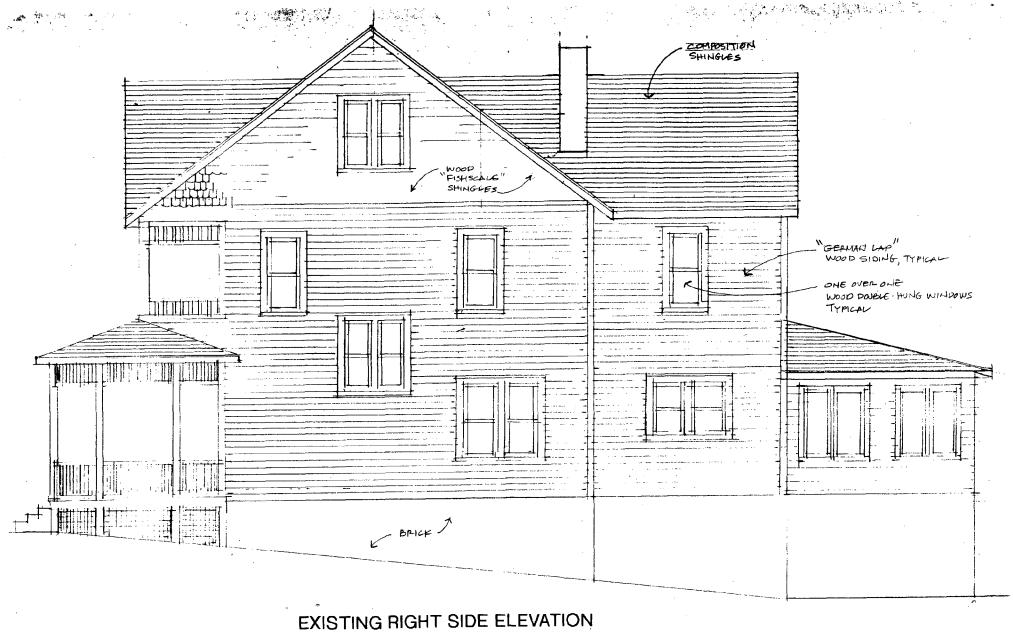

#### Description of existing structure and environmental setting

The existing house is a "Category 1" house dating from the 1890's, 2-1/2 stories high with a steeply pitched main roof. The exterior is distinguished by its porches and the decorative siding in the gable. The house is on a narrow, deep lot which slopes to the rear. It is on Holly Avenue in Takoma Park, a street with many similar vintage homes. There is a later addition and deck in the rear of the house.