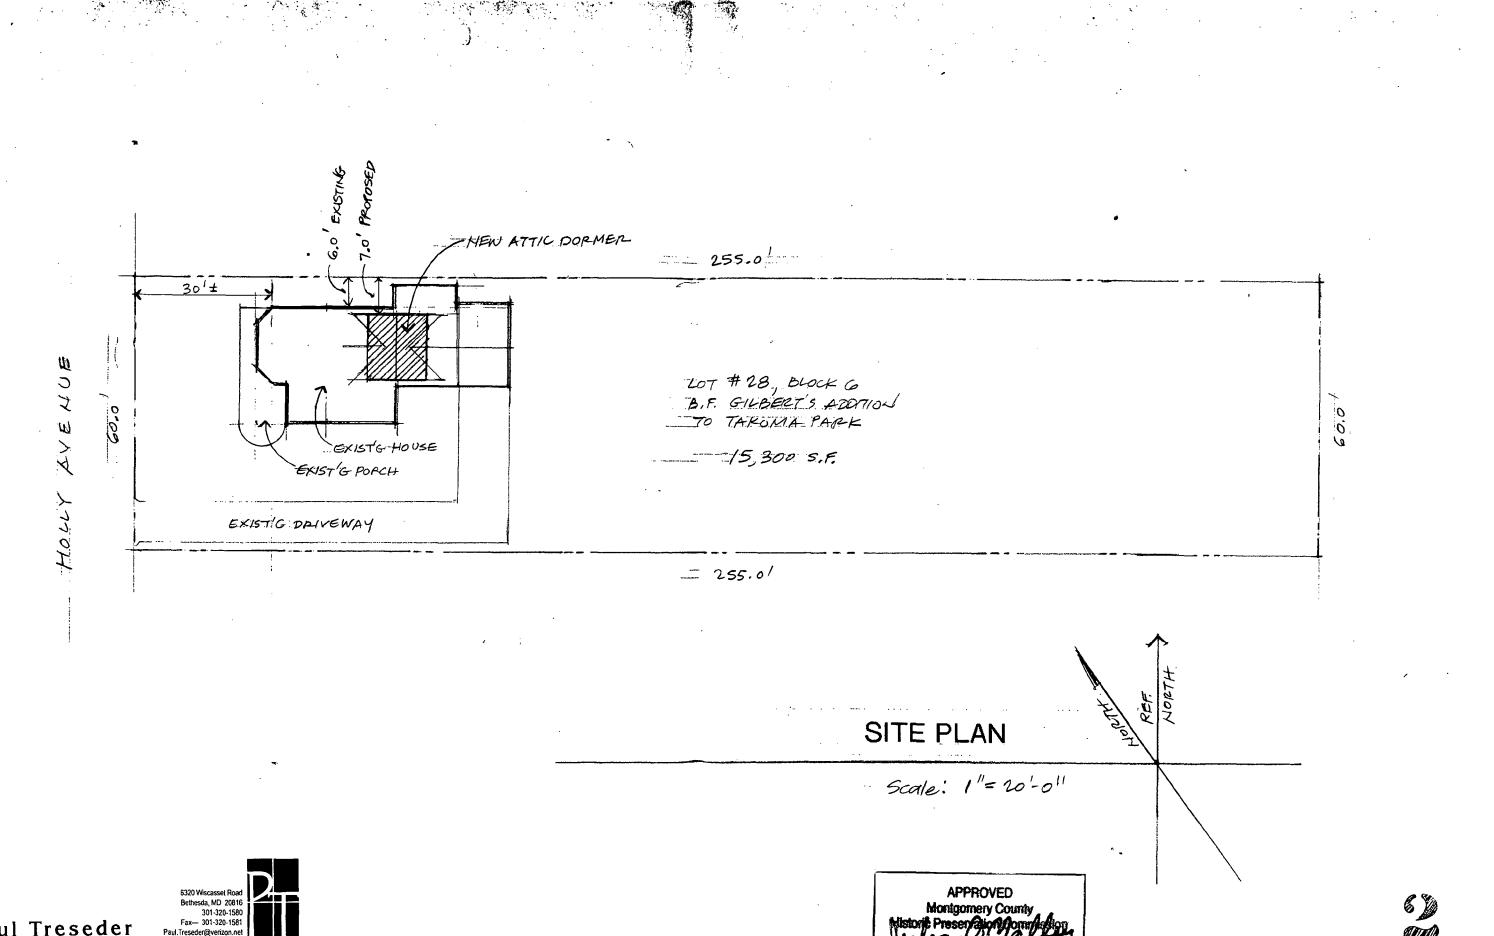

# 7219 Holly Avenue, Takoma Park, Maryland

#### Description of existing structure and environmental setting

The existing house is a "Category 1" house dating from the 1890's, 2-1/2 stories high with a steeply pitched main roof. The exterior is distinguished by its porches and the decorative siding in the gable. The house is on a narrow, deep lot which slopes to the rear. It is on Holly Avenue in Takoma Park, a street with many similar vintage homes. There is a later addition and deck in the rear of the house.

## General description of the project and its affect on the historic resource and district and environmental setting.

The proposed project is the addition of two six foot wide shed dormers on either side of the rear ell of the house. No changes are proposed in the footprint or height of the house. The dormers are designed to minimally visible from the street, being mostly obscured by the front roof of the house. The sides will be covered in cedar shingles stained to blend with the roof shingles. Two flat glazed skylights are proposed on the rear of the main roof, not visible from the street. A larger version of this scheme was proposed and approved about 3 years ago, but abandoned for cost reasons.