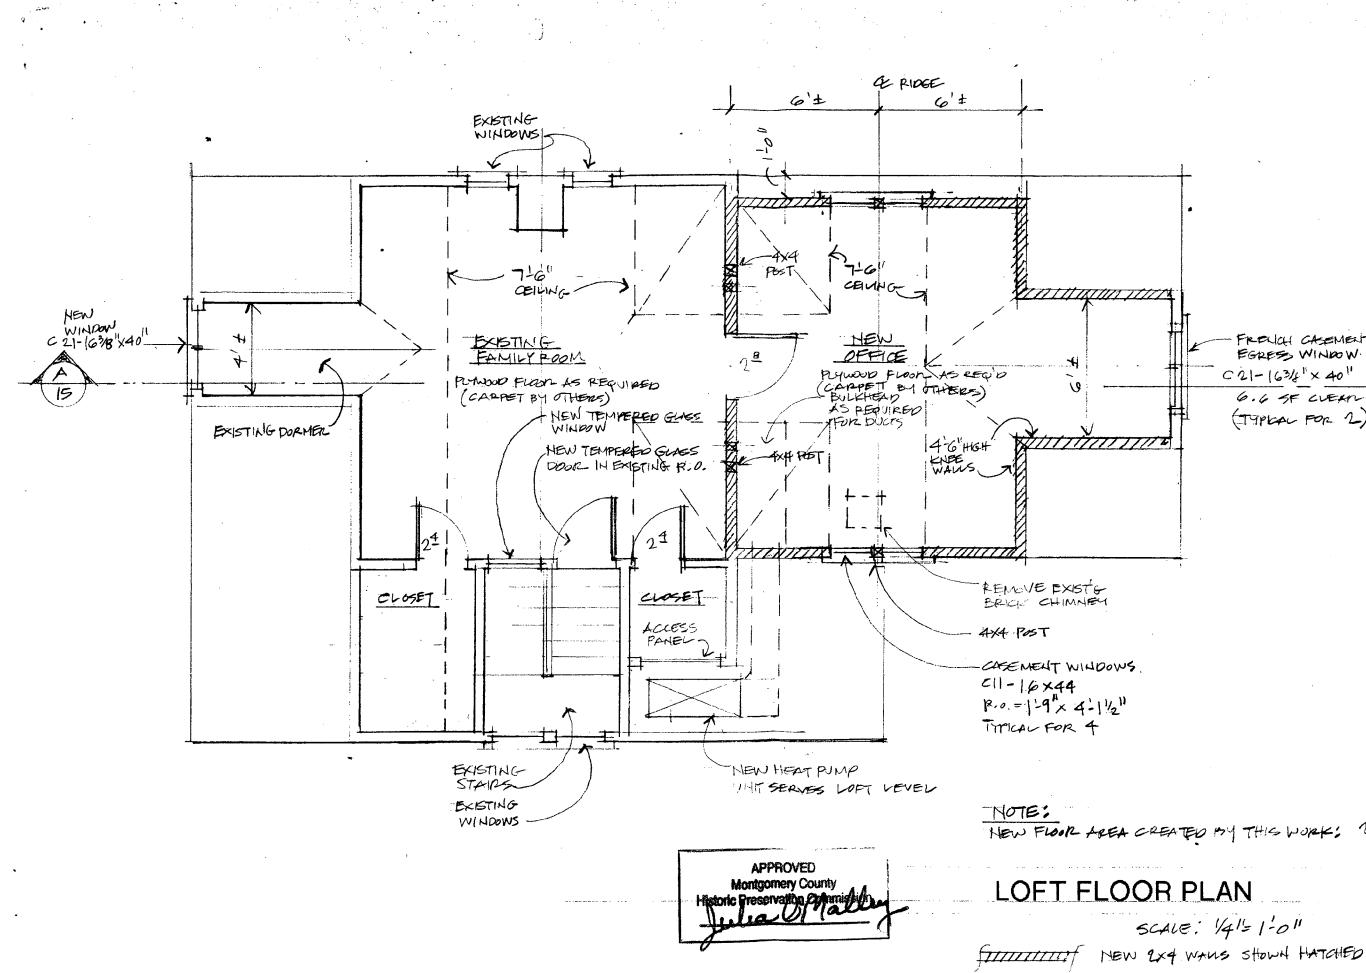

## General description of the project and its affect on the historic resource and district and environmental setting.

The proposed project is the addition of two six foot wide shed dormers on either side of the rear ell of the house. No changes are proposed in the footprint or height of the house. The dormers are designed to minimally visible from the street, being mostly obscured by the front roof of the house. The sides will be covered in cedar shingles stained to blend with the roof shingles. Two flat glazed skylights are proposed on the rear of the main roof, not visible from the street. A larger version of this scheme was proposed and approved about 3 years ago, but abandoned for cost reasons.

#### **PROPOSAL**

The applicants are proposing two six foot wide shed dormers on the rear ell of the house. The dormers will have cedar shingles, metal roofing, and wood windows. The applicants are also proposing to replace a non-original window in the front gable with a wood window in the same opening (decorative style to match other windows on first floor of house) and to install two skylights on the rear of the main roof. The original right side rear chimney which was approved for removal will be retained.