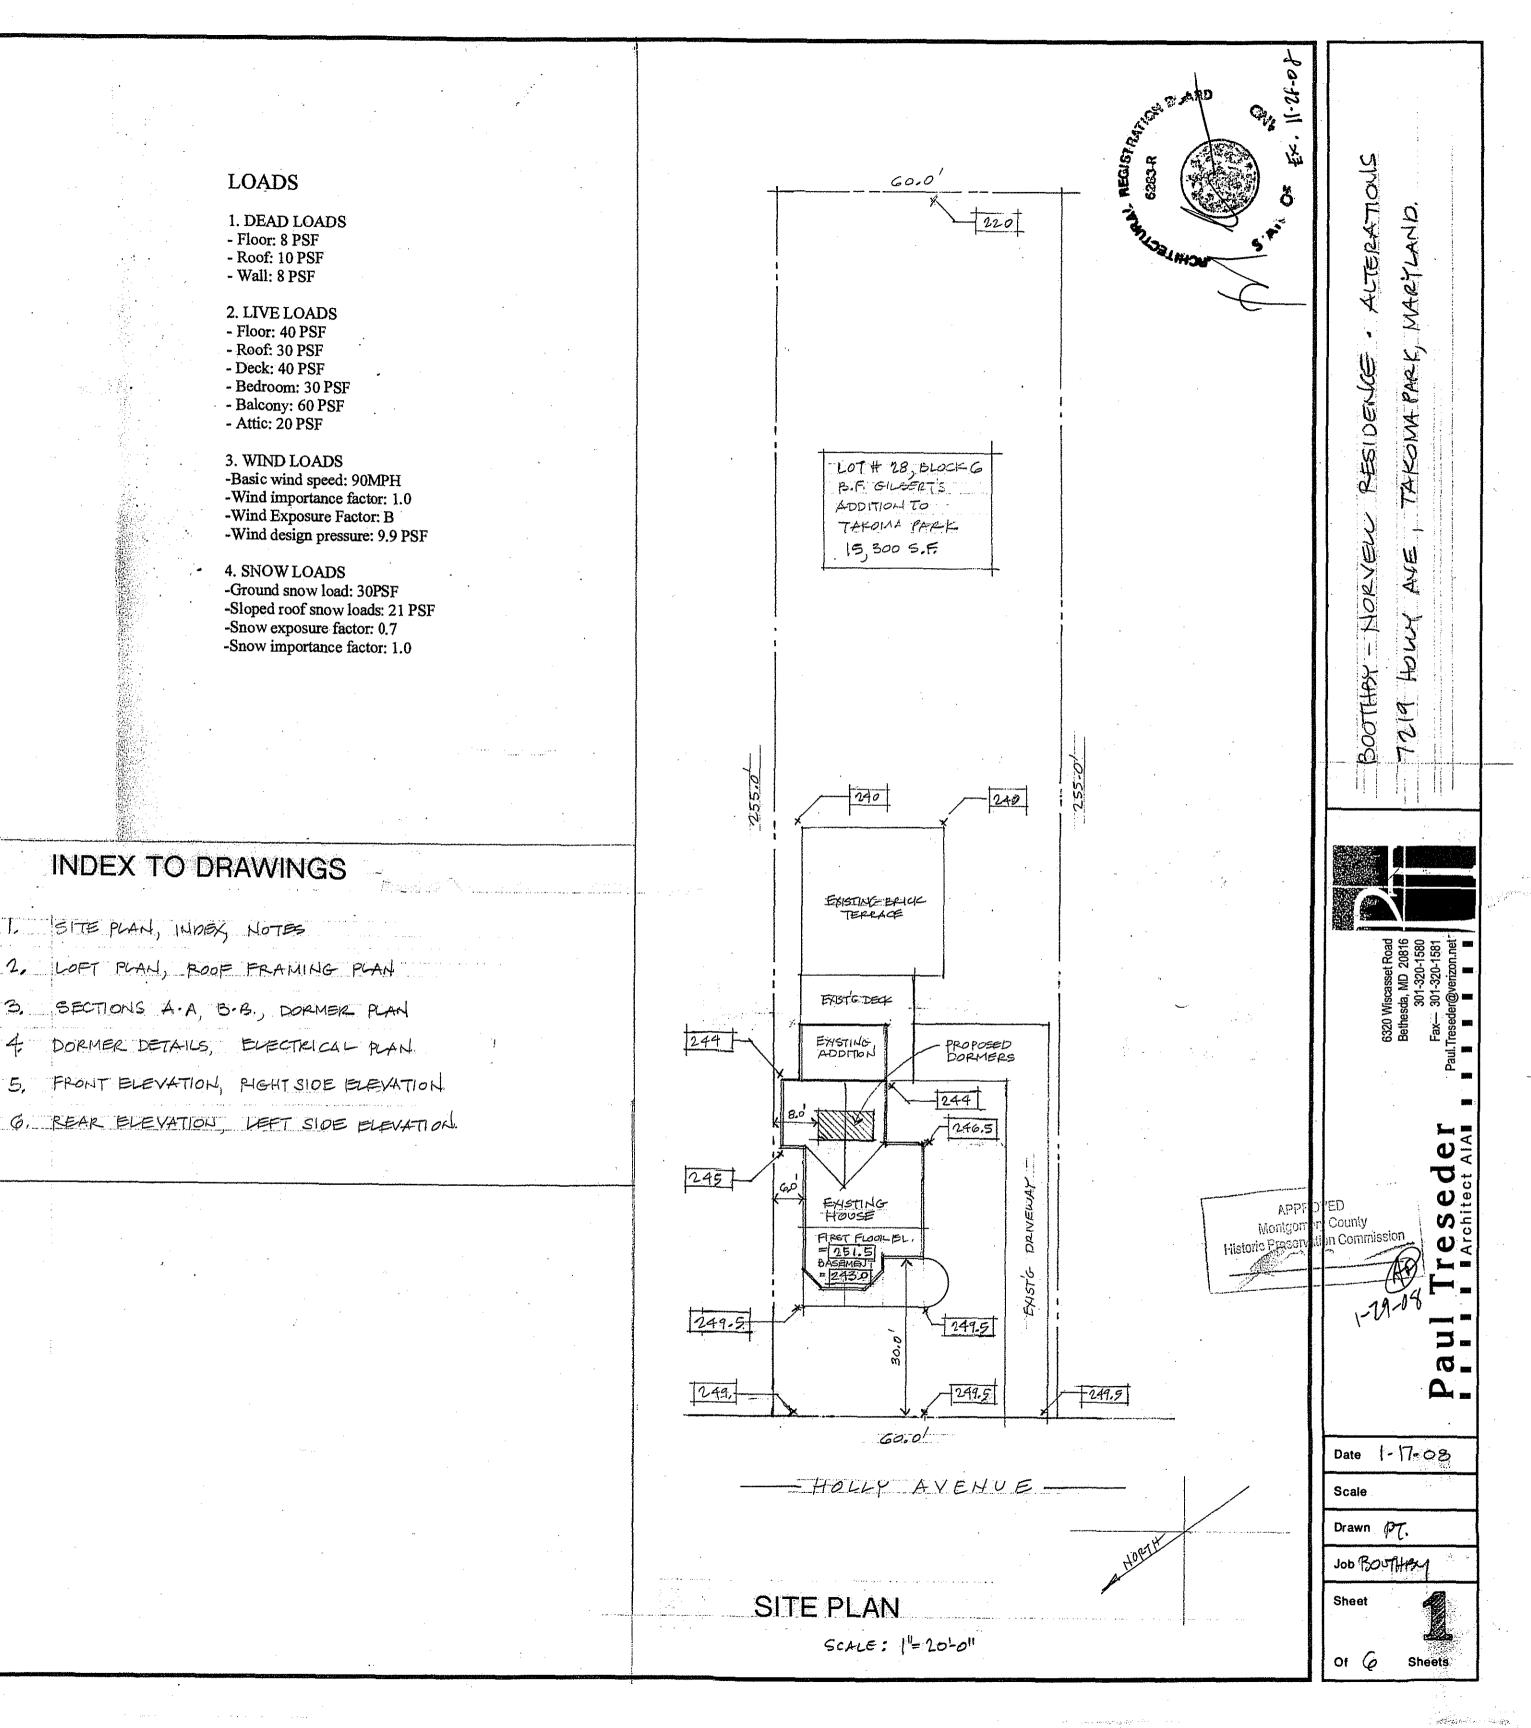

## General description of the project and its affect on the historic resource and district and environmental setting.

The proposed project is the addition of two six foot wide shed dormers on either side of the rear ell of the house. No changes are proposed in the footprint or height of the house. The dormers are designed to minimally visible from the street, being mostly obscured by the front roof of the house. The sides will be covered in cedar shingles stained to blend with the roof shingles. Two flat glazed skylights are proposed on the rear of the main roof, not visible from the street. A larger version of this scheme was proposed and approved about 3 years ago, but abandoned for cost reasons.

#### **PROPOSAL**

The applicants are proposing two six foot wide shed dormers on the rear ell of the house. The dormers will have cedar shingles, metal roofing, and wood windows. The applicants are also proposing to replace a non-original window in the front gable with a wood window in the same opening (decorative style to match other windows on first floor of house) and to install two skylights on the rear of the main roof. The original right side rear chimney which was approved for removal will be retained.