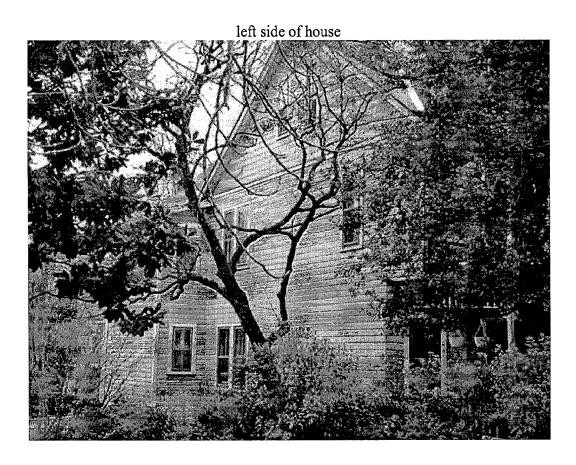

#### Description of existing structure and environmental setting

The existing house is a "Category 1" house dating from the 1890's, 2-1/2 stories high with a steeply pitched main roof. The exterior is distinguished by its porches and the decorative siding in the gable. The house is on a narrow, deep lot which slopes to the rear. It is on Holly Avenue in Takoma Park, a street with many similar vintage homes. There is a later addition and deck in the rear of the house.