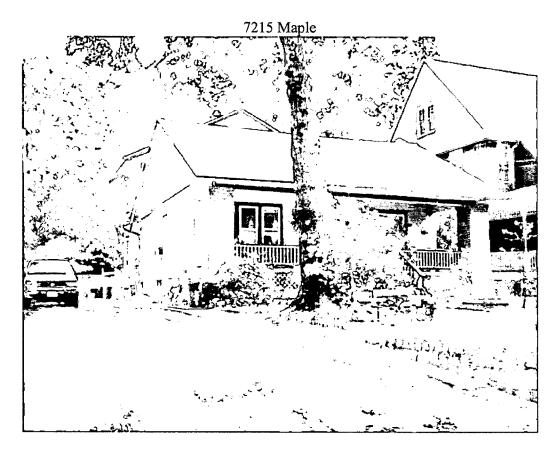

37/03-04VV 7215 Maple Ave Takoma Park Historic District

contributing control or where with a pro- of card

Date: September 9, 2004

THE BUILDING PERMIT FOR THIS PROJECT SHALL BE ISSUED CONDITIONAL UPON ADHERENCE TO THE APPROVED HISTORIC AREA WORK PERMIT (HAWP).

Applicant:

A. Joseph and Carol Z. Ossi

Address:

7215 Maple Avenue, Takoma Park, MD