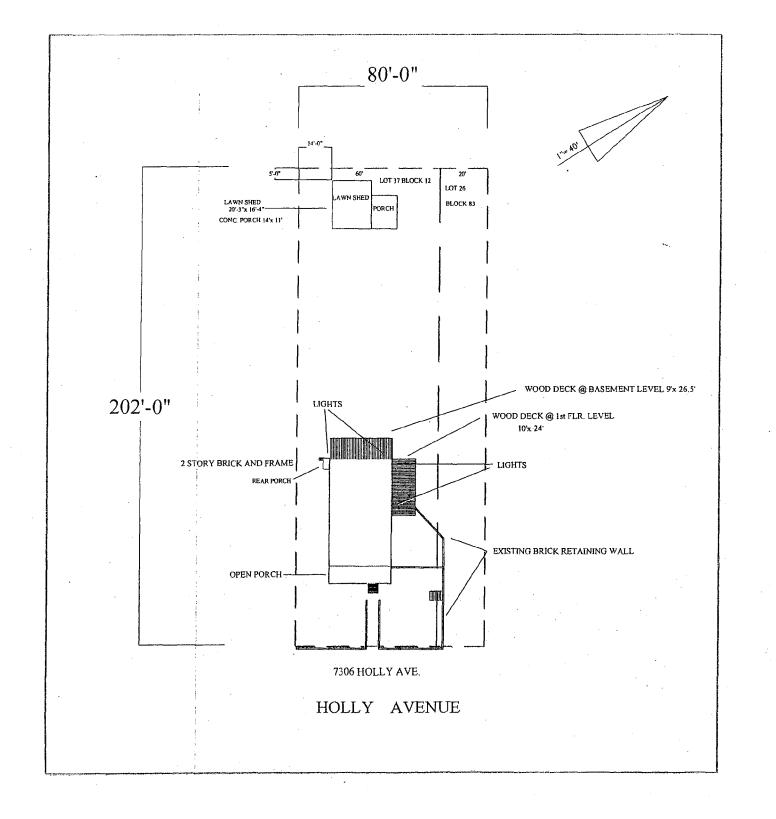

taken from Back yard

There is a wood patio area at the rear of the house. The French doors would open to the patio area. My yard is 16,160 sq. ft. and I own the vacant lot next to my house, 7310 Holly Avenue, and that contains 16,160 sq. ft. We have a lot of space and a beautiful back yard.

There are no trees close to the rear of the house. There are many trees around the outer edges of my property but not close to the rear of the house.

I do not feel this would have any effect on the historic area because the work that I propose would make the house more in context with the original house. Also, the door & windows are at the rear of the house & cannot be seen from the street or front of the house.