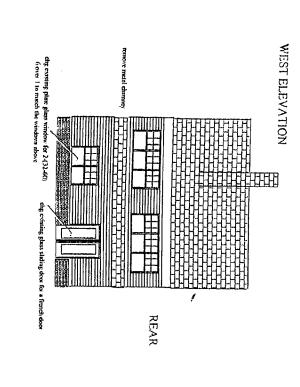

7306 Holly ave, Takomo Park, Md, 20912

APPROVED

Montgomery County

Historic Preservation Commission

D 9 / 1/64

the costing place glass window for 2-(32-60) the evisting glass sheling door for a french door force I to metch the windows above

#### PROPOSAL:

The applicant is proposing to alter the rear addition by:

- 1. Replacing the fixed sash window with new, 6/1 wood, simulated divided light windows.
- 2. Replacing the rear sliding glass door with a new French door.