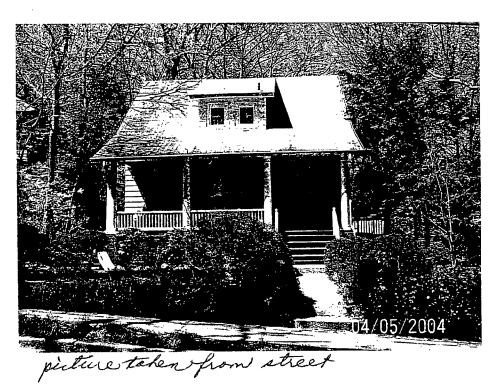

HAWP APPLICATION: MAILING ADDRESSES FOR NOTIFING

The house was built in 1918. The bottom level/rear of the house was at one time a double garage. It has been used as a large family room since I moved into the house in 1971. It has a sliding glass door (which is in very bad shape) & a square window in the rear which are definitely not in tune with the rest of the house.

taken from Back yard

There is a wood patio area at the rear of the house. The French doors would open to the patio area. My yard is 16,160 sq. ft. and I own the vacant lot next to my house, 7310 Holly Avenue, and that contains 16,160 sq. ft. We have a lot of space and a beautiful back yard.

There are no trees close to the rear of the house. There are many trees around the outer edges of my property but not close to the rear of the house.

I do not feel this would have any effect on the historic area because the work that I propose would make the house more in context with the original house. Also, the door & windows are at the rear of the house & cannot be seen from the street or front of the house.