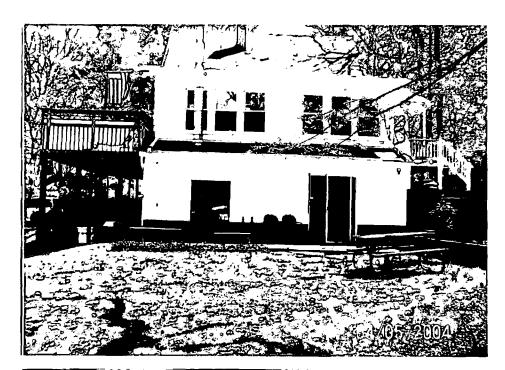

HAWP APPLICATION: MAILING ADDRESSES FOR NOTIFING

The house was built in 1918. The bottom level/rear of the house was at one time a double garage. It has been used as a large family room since I moved into the house in 1971. It has a sliding glass door (which is in very bad shape) & a square window in the rear which are definitely not in tune with the rest of the house.

taken from Back yard

There is a wood patio area at the rear of the house. The French doors would open to the patio area. My yard is 16,160 sq. ft. and I own the vacant lot next to my house, 7310 Holly Avenue, and that contains 16,160 sq. ft. We have a lot of space and a beautiful back yard.