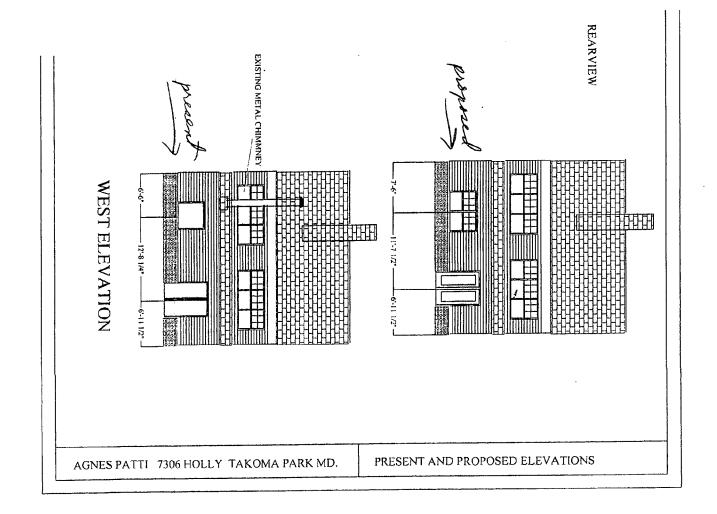

7306 Holly ave, Takomo Park, Md, 20912

APPROVED

Montgomery County

Historic Preservation Commission

D 9 / 1/64

the costing place glass window for 2-(32-60) the evisting glass sheling door for a french door force I to metch the windows above

AGNES PATTI 7306 HOLLY TAKOMA PARK MD.

PROPOSED ELEVATION AND PLAN VIEW

APPROVED

Montgomery County

Historic Preservation Commission

Pagaaa

AGNES PATTI 7306 HOLLY TAKOMA PARK MD.

PROPOSED ELEVATION AND PLAN VIEW

#### PROPOSAL:

The applicant is proposing to alter the rear addition by:

- 1. Replacing the fixed sash window with new, 6/1 wood, simulated divided light windows.
- 2. Replacing the rear sliding glass door with a new French door.