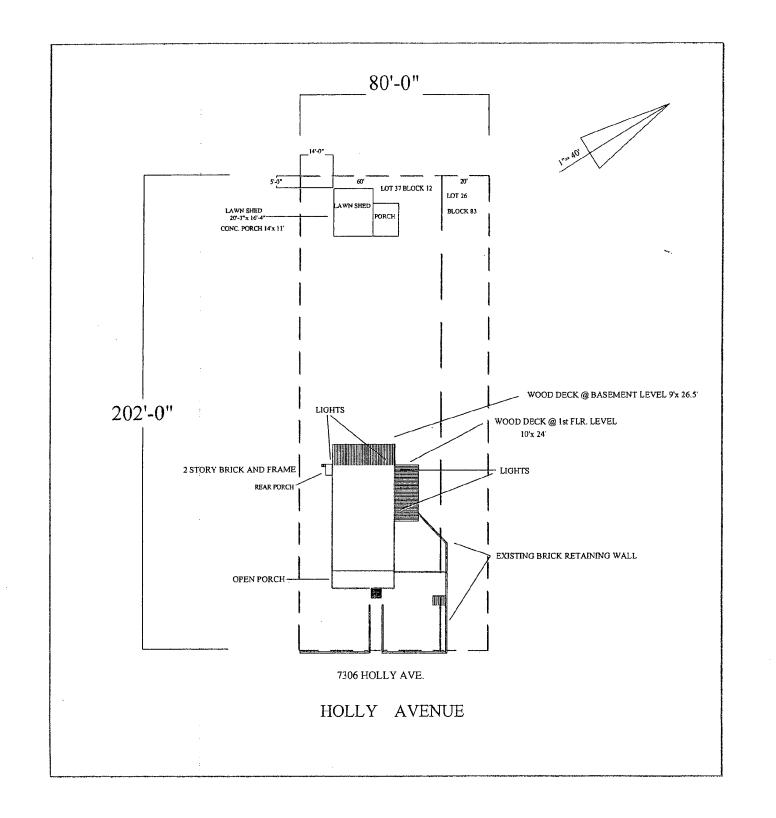

taken from Back yard

There is a wood patio area at the rear of the house. The French doors would open to the patio area. My yard is 16,160 sq. ft. and I own the vacant lot next to my house, 7310 Holly Avenue, and that contains 16,160 sq. ft. We have a lot of space and a beautiful back yard.