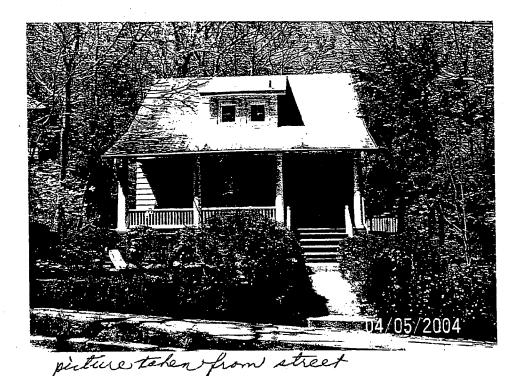

There are no trees close to the rear of the house. There are many trees around the outer edges of my property but not close to the rear of the house.

I do not feel this would have any effect on the historic area because the work that I propose would make the house more in context with the original house. Also, the door & windows are at the rear of the house & cannot be seen from the street or front of the house.