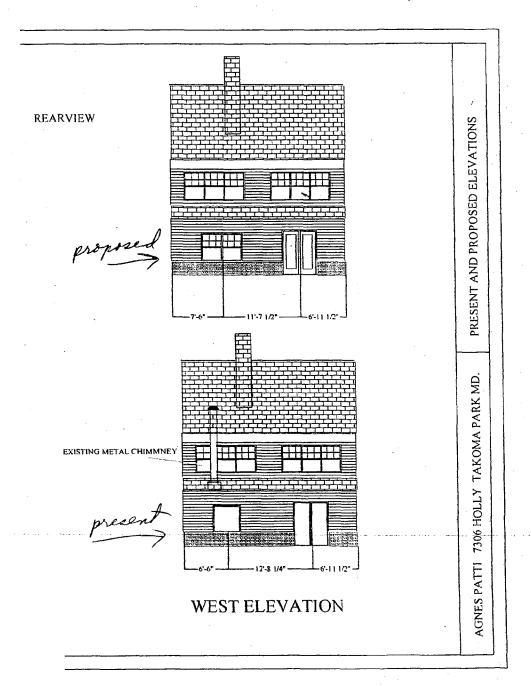

HAWP APPLICATION: MAILING ADDRESSES FOR NOTIFING

The house was built in 1918. The bottom level/rear of the house was at one time a double garage. It has been used as a large family room since I moved into the house in 1971. It has a sliding glass door (which is in very bad shape) & a square window in the rear which are definitely not in tune with the rest of the house.

- (1) I would like to replace the sliding glass door with French doors.
- (2) I would like to replace the square window with two windows identical to the other windows in the house so that the rear of the house will be much more consistent with the original house. I would of course replace with wood framed door and windows not vinyl.

#### PROPOSAL:

The applicant is proposing to alter the rear addition by:

- 1. Replacing the fixed sash window with new, 6/1 wood, simulated divided light windows.
- 2. Replacing the rear sliding glass door with a new French door.