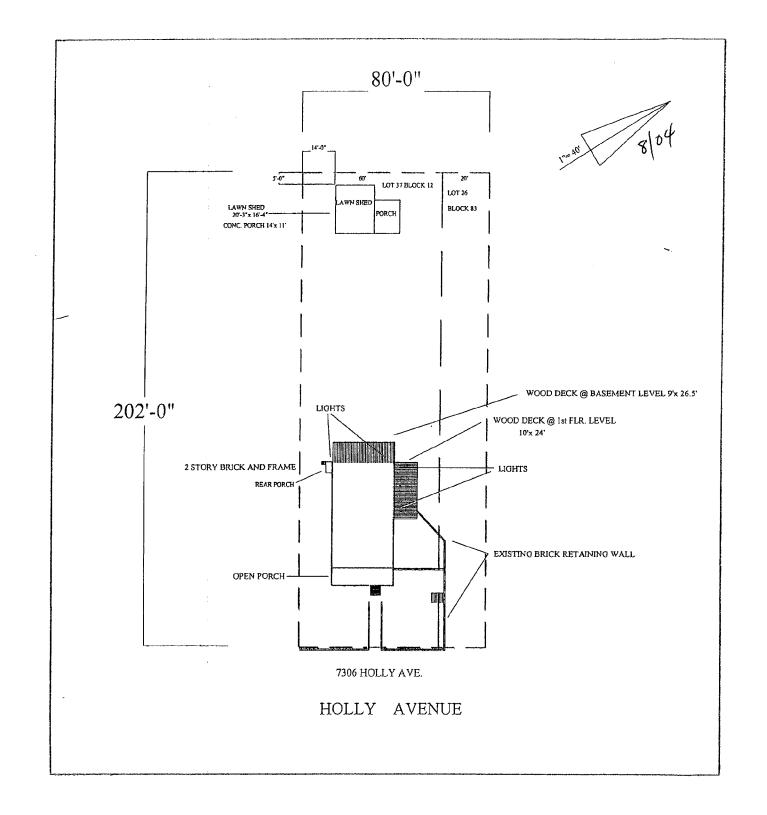

#### **PROJECT DESCRIPTION**

SIGNIFICANCE:

Contributing Resource

STYLE:

Colonial Revival: Four Square

DATE:

c1911-15

The house located at 7306 Holly Avenue is a contributing resource within the Takoma Park Historic District. The building is a 1-1/2 story, Colonial Revival bungalow. The house is detailed with a full-width front porch supported by Doric columns and a square picket balustrade. A one-story noncontributing, shed roof addition protrudes from the rear elevation of the house and is the subject of this HAWP application.

#### PROPOSAL:

The applicant is proposing to alter the rear addition by:

- 1. Replacing the fixed sash window with new, 6/1 wood, simulated divided light windows.
- 2. Replacing the rear sliding glass door with a new French door.