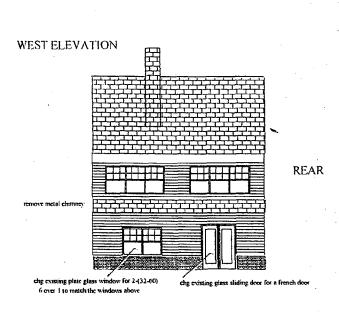

7306 Holly ave, Takomo Park, Md, 20912

APPROVED

Montgomery County

Historic Preservation Commission

D 9 / 1/64

the costing place glass window for 2-(32-60) the evisting glass sheling door for a french door force I to metch the windows above

#### PROPOSAL:

The applicant is proposing to alter the rear addition by:

- 1. Replacing the fixed sash window with new, 6/1 wood, simulated divided light windows.
- 2. Replacing the rear sliding glass door with a new French door.