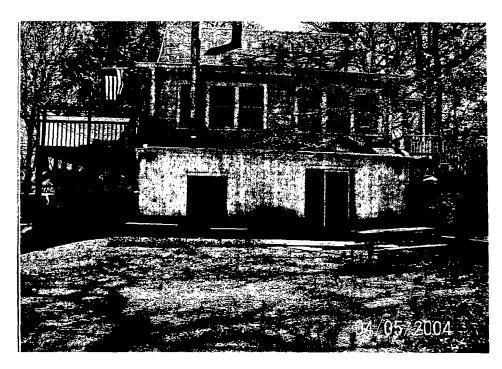

HAWP APPLICATION: MAILING ADDRESSES FOR NOTIFING

The house was built in 1918. The bottom level/rear of the house was at one time a double garage. It has been used as a large family room since I moved into the house in 1971. It has a sliding glass door (which is in very bad shape) & a square window in the rear which are definitely not in tune with the rest of the house.

taken from Back yard

There is a wood patio area at the rear of the house. The French doors would open to the patio area. My yard is 16,160 sq. ft. and I own the vacant lot next to my house, 7310 Holly Avenue, and that contains 16,160 sq. ft. We have a lot of space and a beautiful back yard.