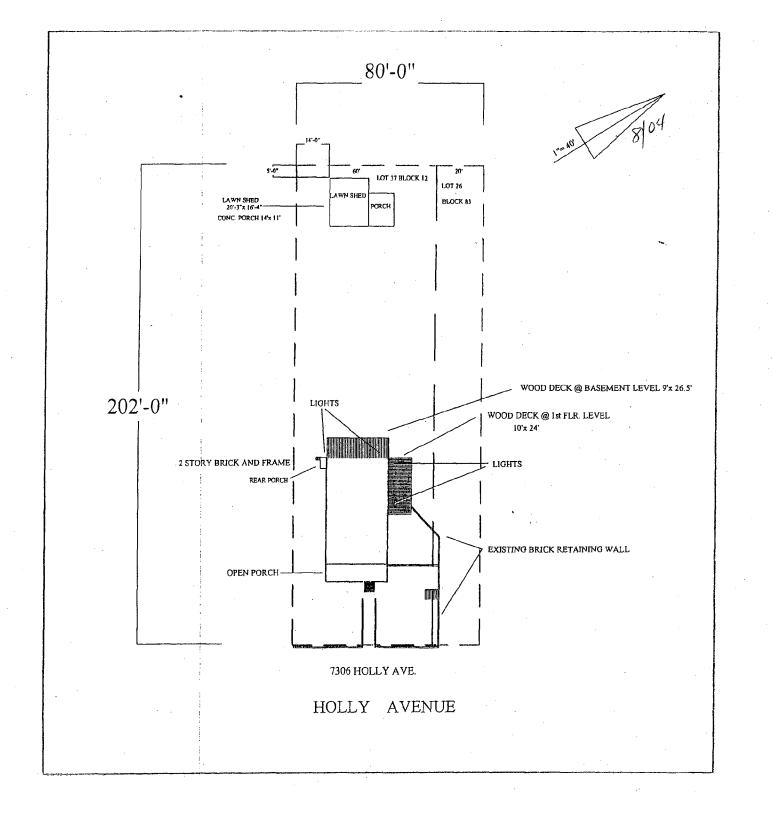

#### **PROJECT DESCRIPTION**

SIGNIFICANCE:

Contributing Resource

STYLE:

Colonial Revival: Four Square

DATE:

c1911-15

The house located at 7306 Holly Avenue is a contributing resource within the Takoma Park Historic District. The building is a 1-1/2 story, Colonial Revival bungalow. The house is detailed with a full-width front porch supported by Doric columns and a square picket balustrade. A one-story noncontributing, shed roof addition protrudes from the rear elevation of the house and is the subject of this HAWP application.

#### PROPOSAL:

The applicant is proposing to alter the rear addition by:

- 1. Replacing the fixed sash window with new, 6/1 wood, simulated divided light windows.
- 2. Replacing the rear sliding glass door with a new French door.