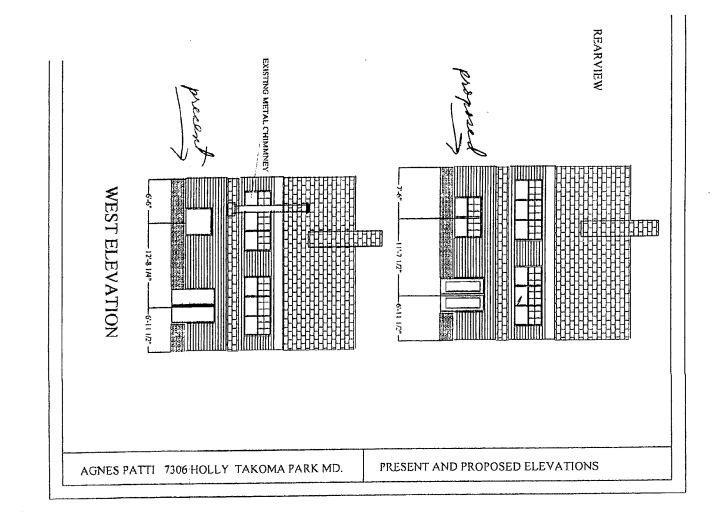

7306 Holly ave, Takomo Park, Md, 20912

APPROVED

Montgomery County

Historic Preservation Commission

D 9 / 1/64

the costing place glass window for 2-(32-60) the evisting glass sheling door for a french door force I to metch the windows above

AGNES PATTI 7306 HOLLY TAKOMA PARK MD.

PROPOSED ELEVATION AND PLAN VIEW

APPROVED

Montgomery County

Historic Preservation Commission

Pagaaa

AGNES PATTI 7306 HOLLY TAKOMA PARK MD.

PROPOSED ELEVATION AND PLAN VIEW

#### PROPOSAL:

The applicant is proposing to alter the rear addition by:

- 1. Replacing the fixed sash window with new, 6/1 wood, simulated divided light windows.
- 2. Replacing the rear sliding glass door with a new French door.