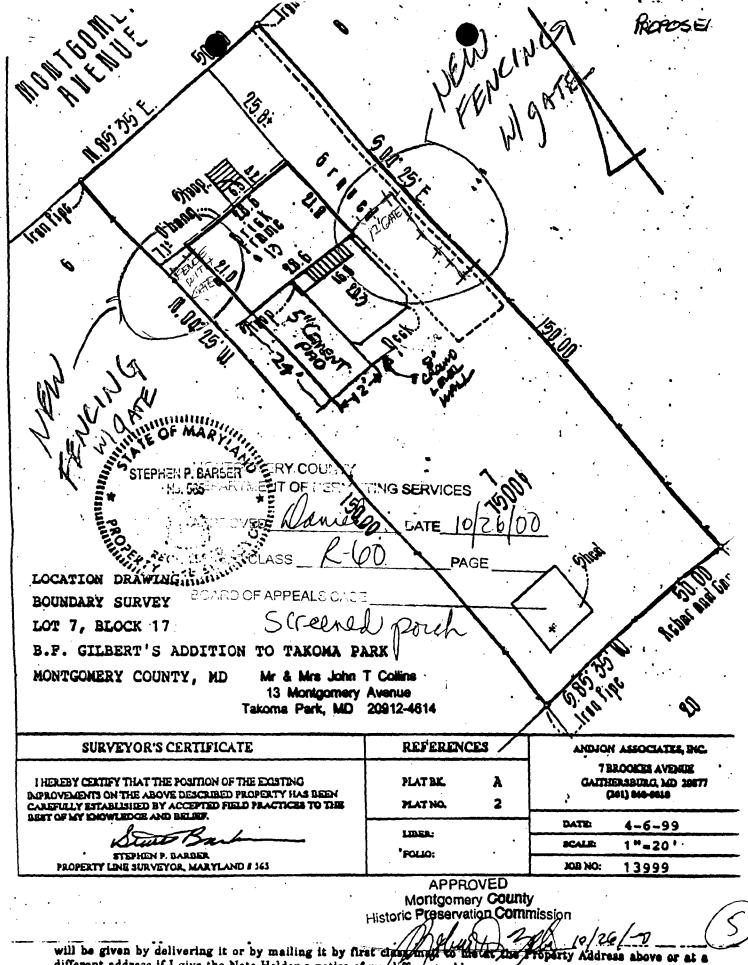

addresses of the property owners adjacent to my address at 13 Montgomery Avenue, Takoma Park, MD. Should you require additional information, please feel free to contact me at the address and phone listed below. Thanks for your time and consideration in this matter.

Yours Truly,

John T. Collins 13 Montgomery Avenue Takoma Park, MD 20912-4614 301-270-2292

Marianna Diggs 11 Montgomery Avenue Takoma Park, MD 20912-4614 Alden and Connie Meyer 15 Montgomery Avenue Takoma Park, MD 20912

Benjamin Lambiotte & Maria Tsiolis 110 Elm Avenue Takoma Park, MD 20912-0000 John Schwartz & Jeanne Mixon 112 Elm Avenue Takoma Park, MD 20912-0000

Christopher & Heidi Hartley 114 Elm Avenue Takoma Park, MD 20912-0000 Melcar-Raybar Inc 311 Montgomery Street Laurel, MD 20707 (owners of 14 Montgómery Avenue)



will be given by delivering it or by mailing it by first class mad to meta-different address if I give the Note Holder a notice of my different address.

Picture Looking at the Northwest Corner of the House from the Common Sidewalk.



Picture Looking at the Southeast Corner of the House from the Rear Yard towards the Common Sidewalk.



### (301) 428-9040

MHIC # 9615-02

Order No.



Long Fence Company, Inc.<sup>2</sup>
2520 Urbana Pike • Ijamsville, Maryland 21754-8624
(301) 662-1600 (Frederick Area) • 1-800-222-9650 (Outside Local Area) • Fax (301) 874-5706



| COUNTY: 20912