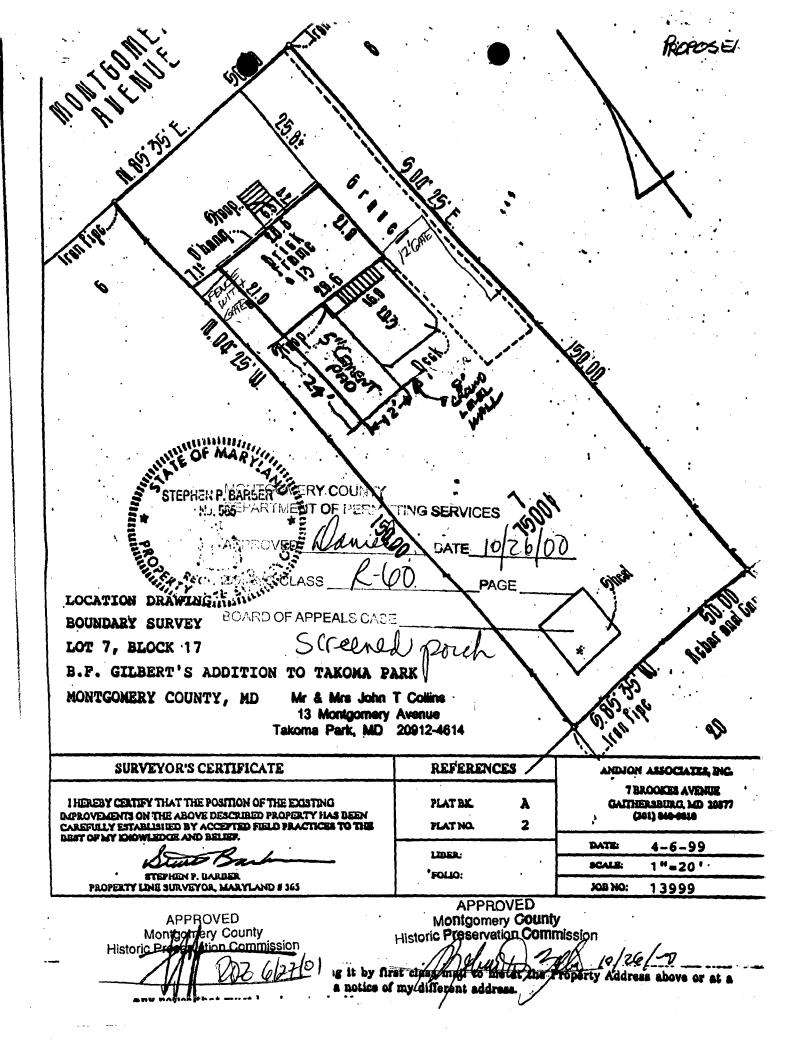

, and species of each tree of at least that dimension.

#### 7. ADDRESSES OF ADJACENT AND CONFRONTING PROPERTY OWNERS

For ALL projects, provide an accurate list of adjacent and confronting property owners (not tenants), including names, addresses, and zip codes. This list should include the owners of all lots or parcels which adjoin the parcel in question, as well as the owner(s) of lot(s) or parcel(s) which lie directly across the street/highway from the parcel in question. You can obtain this information from the Department of Assessments and Taxation, 51 Monroe Street, Rockville, (301/279-1355).

PLEASE PRINT (IN BLUE OR BLACK INK) OR TYPE THIS INFORMATION ON THE FOLLOWING PAGE.
PLEASE STAY WITHIN THE GUIDES OF THE TEMPLATE, AS THIS WILL BE PHOTOCOPIED DIRECTLY DNTO MAILING LABELS.





Picture Looking at the Northwest Corner of the House from the Common Sidewalk.



Picture Looking at the Southeast Corner of the House from the Rear Yard towards the Common Sidewalk.



Ш-С

#### HISTORIC PRESERVATION COMMISSION STAFF REPORT

Address:

13 Montgomery Avenue

Meeting Date:

6/27/01

Applicant:

John T. Collins

Report Date:

6/20/01

Resource:

Takoma Park Historic District

Public Notice:

6/13/01

Review:

**HAWP** 

Tax Credit:

No

Project Number:

#37/3-01T

Staff:

Robin D. Ziek

PROPOSAL:

Install galvanized metal fencing, 42" high

**RECOMMEND**: Approval

#### PROJECT DESCRIPTION

SIGNIFICANCE:

Non-Contributing Resource in Historic District

STYLE:

Neo-Colonial

DATE:

1960's

The subject property is a 2-story brick and vinyl-sided out-of-period resource in the