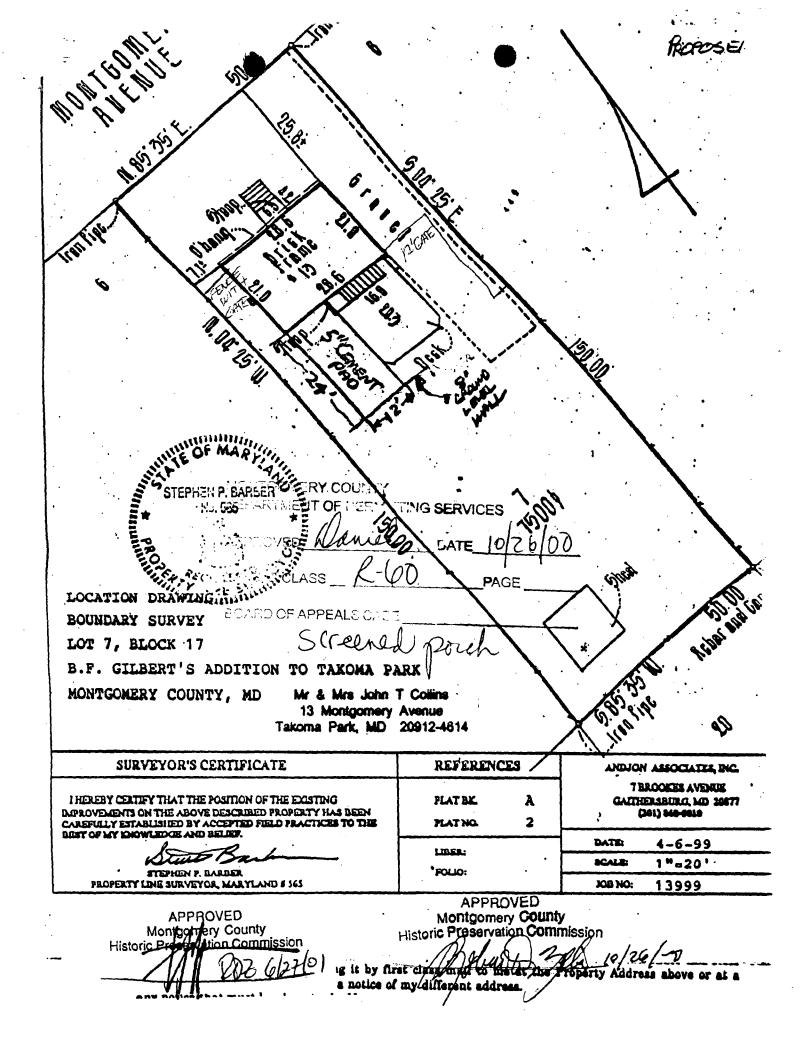

on, and species of each tree of at least that dimension.

#### 7. ADDRESSES OF ADJACENT AND CONFRONTING PROPERTY OWNERS

For ALL projects, provide an accurate list of adjacent and confronting property owners (not tenants), including names, addresses, and zip codes. This list should include the owners of all lots or parcels which adjoin the parcel in question, as well as the owner(s) of lot(s) or parcel(s) which lie directly across the street/highway from the parcel in question. You can obtain this information from the Department of Assessments and Taxation, 51 Monroe Street, Rockville, (301/279-1355).

PLEASE PRINT (IN BLUE OR BLACK INK) OR TYPE THIS INFORMATION ON THE FOLLOWING PAGE.
PLEASE STAY WITHIN THE GUIDES OF THE TEMPLATE, AS THIS WILL BE PHOTOCOPIED DIRECTLY DNTO MAILING LABELS.





Picture Looking at the Northwest Corner of the House from the Common Sidewalk.



Picture Looking at the Southeast Corner of the House from the Rear Yard towards the Common Sidewalk.



Ш-С

#### HISTORIC PRESERVATION COMMISSION STAFF REPORT

Address:

13 Montgomery Avenue

Meeting Date:

6/27/01

Applicant:

John T. Collins

Report Date:

6/20/01

Resource:

Takoma Park Historic District

Public Notice:

6/13/01

Review:

**HAWP** 

Tax Credit:

No

Project Number:

#37/3-01T

Staff:

Robin D. Ziek

PROPOSAL:

Install galvanized metal fencing, 42" high

**RECOMMEND**: Approval

#### PROJECT DESCRIPTION

SIGNIFICANCE:

Non-Contributing Resource in Historic District

STYLE:

Neo-Colonial

DATE:

1960's

The subject property is a 2-story brick and vinyl-sided out-of-period resource in th