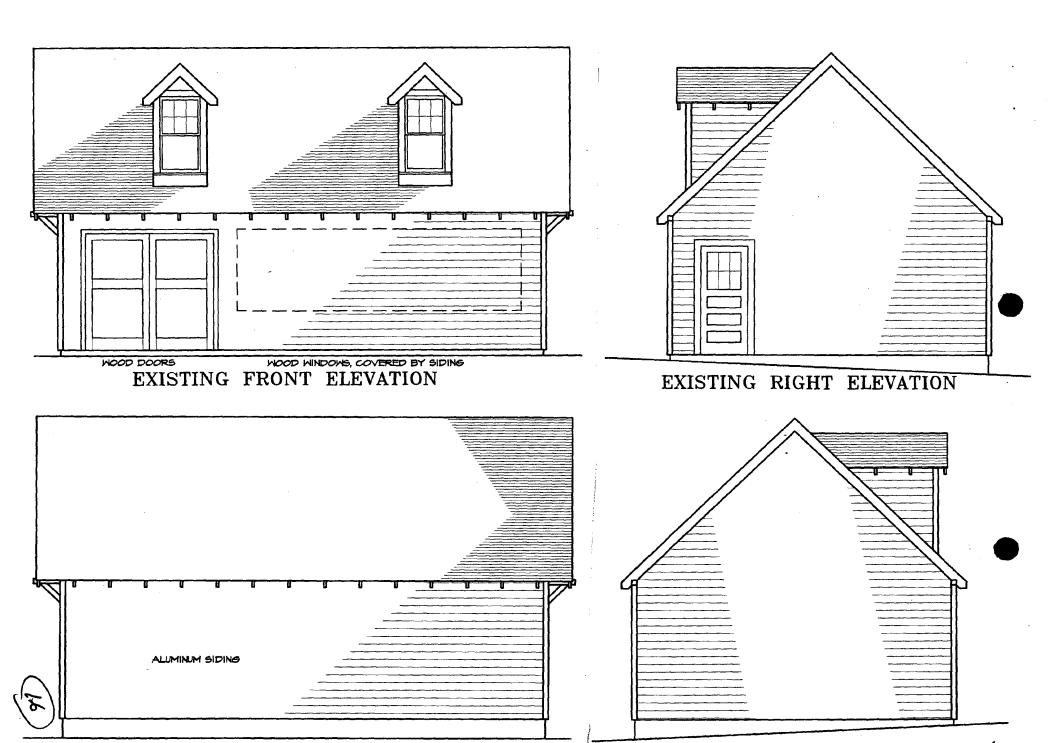

#### **PROJECT DESCRIPTION**

SIGNIFICANCE:

Contributing Resource

STYLE:

Bungalow

DATE:

c1910s

The house is a 1-story bungalow, with a full basement. At the rear, the basement is fully exposed and glazed as a sunroom. At the 1<sup>st</sup> floor level, the rear porch is also fully glazed. There have been few alterations at the property, although the house and outbuilding are now covered with aluminum siding.

#### **PROPOSAL**

The applicant proposes to:

1. Restore the original siding on both the house and the carriage house. There are wood shingles on the house, and German siding on the carriage house. This aspect of the project would qualify for state and county tax credits.