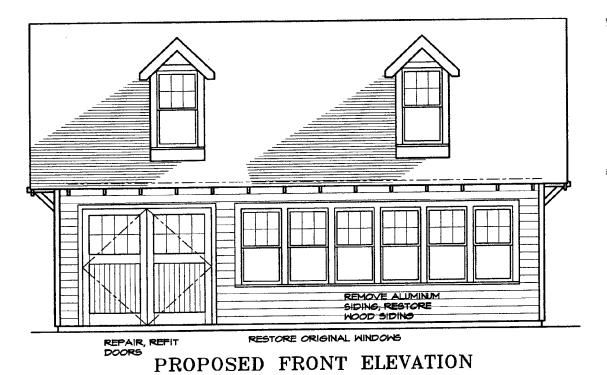

#### **PROPOSAL**

The applicant proposes to:

1. Restore the original siding on both the house and the carriage house. There are wood shingles on the house, and German siding on the carriage house. This aspect of the project would qualify for state and county tax credits.

3. The Carriage house would be renovated to provide room for a studio, bath and garage (see Circle ). An original doorway on the right side elevation would be restored (see Circle ). There are currently two dormers on the front of the building, and a new rear dormer would be added to provide light and head height for the new stairway. The ridge line of the new dormer would match the ridge line of the existing building, although the existing dormers are set lower on the roof (see Circle ).

The proposed alterations to the carriage house are respectful of the building and the district. The outbuilding is visible from the driveway, but sits far back on the site. The proposal will restore the original siding, and may qualify for both state and county tax credits.