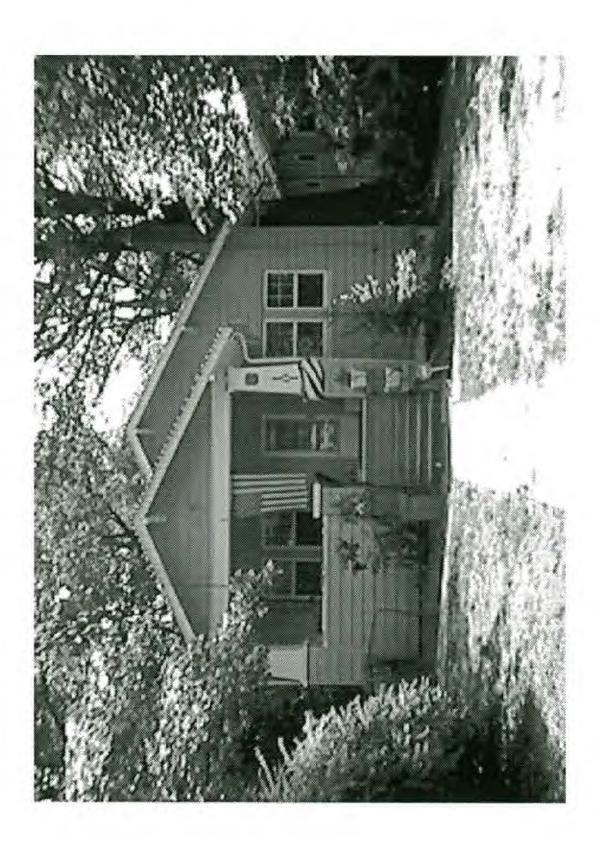

#### **PROJECT DESCRIPTION**

SIGNIFICANCE:

Contributing Resource

STYLE:

Bungalow

DATE:

c1910s

The house is a 1-story bungalow, with a full basement. At the rear, the basement is fully exposed and glazed as a sunroom. At the 1<sup>st</sup> floor level, the rear porch is also fully glazed. There have been few alterations at the property, although the house and outbuilding are now covered with aluminum siding.

3. The Carriage house would be renovated to provide room for a studio, bath and garage (see Circle ). An original doorway on the right side elevation would be restored (see Circle ). There are currently two dormers on the front of the building, and a new rear dormer would be added to provide light and head height for the new stairway. The ridge line of the new dormer would match the ridge line of the existing building, although the existing dormers are set lower on the roof (see Circle ).

The proposed alterations to the carriage house are respectful of the building and the district. The outbuilding is visible from the driveway, but sits far back on the site. The proposal will restore the original siding, and may qualify for both state and county tax credits.