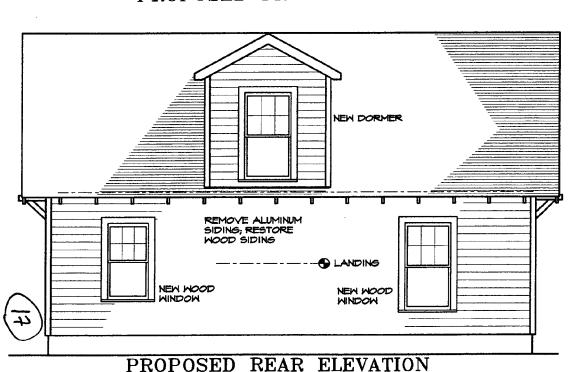

3. The Carriage house would be renovated to provide room for a studio, bath and garage (see Circle ). An original doorway on the right side elevation would be restored (see Circle ). There are currently two dormers on the front of the building, and a new rear dormer would be added to provide light and head height for the new stairway. The ridge line of the new dormer would match the ridge line of the existing building, although the existing dormers are set lower on the roof (see Circle ).

#### STAFF DISCUSSION

The proposed alterations will have little effect on the district, as they are mainly at the rear of the property and will be not readily visible from the public right-of-way. The proposal to replace all of the windows on both levels of the sun porch is based, in part, on the fact that these spaces will be incorporated into the general living areas of the house. Therefore, the energy efficiency of the windows is a priority.

storms would be applied either as piggy-back or as interior storms. Staff notes that the windows proposed are very similar to the existing windows, and will not be visible from the public right-of-way.