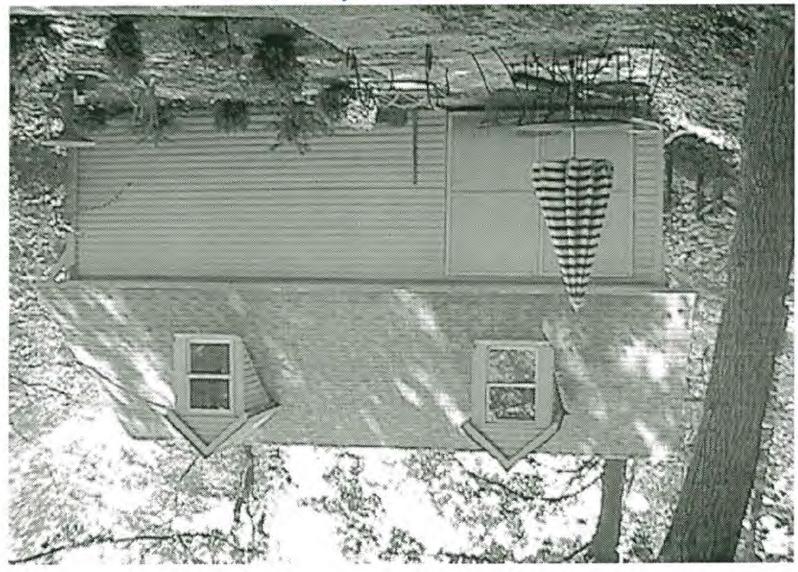

3. The Carriage house would be renovated to provide room for a studio, bath and garage (see Circle ). An original doorway on the right side elevation would be restored (see Circle ). There are currently two dormers on the front of the building, and a new rear dormer would be added to provide light and head height for the new stairway. The ridge line of the new dormer would match the ridge line of the existing building, although the existing dormers are set lower on the roof (see Circle ).

The proposed alterations to the carriage house are respectful of the building and the district. The outbuilding is visible from the driveway, but sits far back on the site. The proposal will restore the original siding, and may qualify for both state and county tax credits.