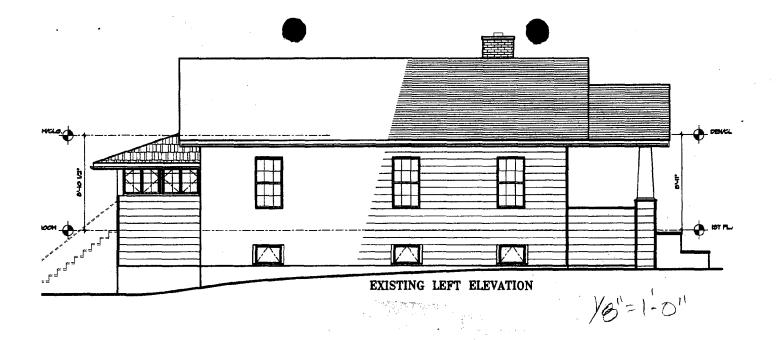

#### **PROJECT DESCRIPTION**

SIGNIFICANCE:

Contributing Resource

STYLE:

Bungalow

DATE:

c1910s

The house is a 1-story bungalow, with a full basement. At the rear, the basement is fully exposed and glazed as a sunroom. At the 1<sup>st</sup> floor level, the rear porch is also fully glazed. There have been few alterations at the property, although the house and outbuilding are now covered with aluminum siding.

#### STAFF DISCUSSION

The proposed alterations will have little effect on the district, as they are mainly at the rear of the property and will be not readily visible from the public right-of-way. The proposal to replace all of the windows on both levels of the sun porch is based, in part, on the fact that these spaces will be incorporated into the general living areas of the house. Therefore, the energy efficiency of the windows is a priority.

Staff notes that, in general, with most historic windows, one can achieve the same energy efficiency as new thermally-glazed windows through a combination of weather-stripping and storm windows. This clearly applies to the double-hung windows in the main portion of the house which are not affected by this renovation project (except for the stairway windows). The rear porch windows, however, are casement windows where

storms would be applied either as piggy-back or as interior storms. Staff notes that the windows proposed are very similar to the existing windows, and will not be visible from the public right-of-way.