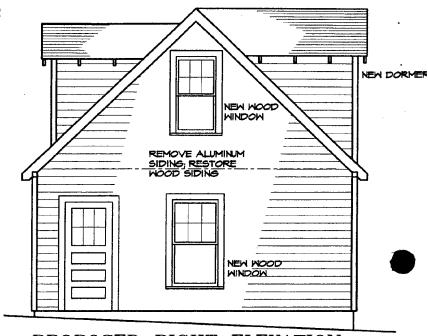

3. The Carriage house would be renovated to provide room for a studio, bath and garage (see Circle ). An original doorway on the right side elevation would be restored (see Circle ). There are currently two dormers on the front of the building, and a new rear dormer would be added to provide light and head height for the new stairway. The ridge line of the new dormer would match the ridge line of the existing building, although the existing dormers are set lower on the roof (see Circle ).

The proposed alterations for a stairway window on the left side elevation (see Circle ) is troubling in that a new window vocabulary is introduced into the house. There are a range of window sizes now, with a variety of double-hung windows for the major windows and casement for the minor windows. Staff feels that the proposed triple window is not compatible and that the house is too small for a new window type. The applicant should look at a different arrangement of windows, perhaps by adding a second double-hung window adjacent to the existing center window. The basement casement window could also be doubled and/or enlarged. These alterations would utilize the existing window vocabulary.

The proposed alterations to the carriage house are respectful of the building and the district. The outbuilding is visible from the driveway, but sits far back on the site. The proposal will restore the original siding, and may qualify for both state and county tax credits.