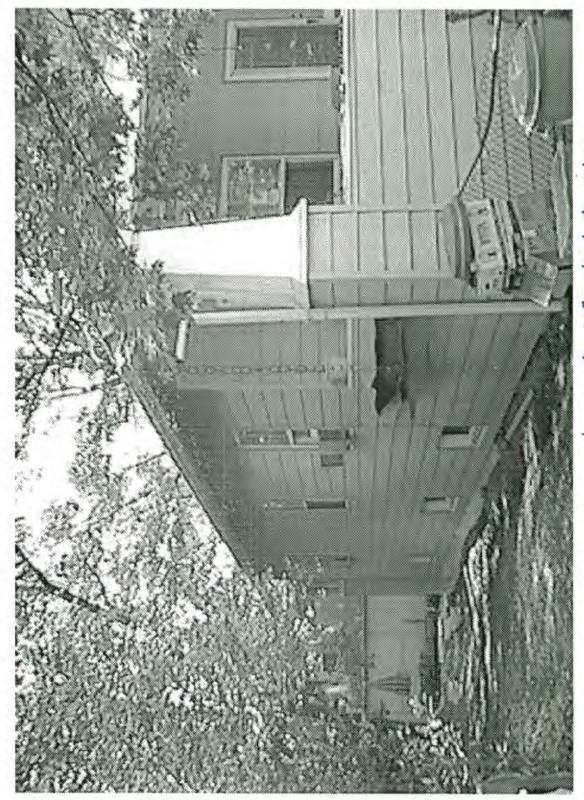

#### **PROJECT DESCRIPTION**

SIGNIFICANCE:

Contributing Resource

STYLE:

Bungalow

DATE:

c1910s

The house is a 1-story bungalow, with a full basement. At the rear, the basement is fully exposed and glazed as a sunroom. At the 1<sup>st</sup> floor level, the rear porch is also fully glazed. There have been few alterations at the property, although the house and outbuilding are now covered with aluminum siding.

The first floor will be reconfigured to incorporate the rear sun porch into the kitchen and bedroom/bath rooms. Staff notes that there will be two significant doorways in the middle of the cooking area, because the bathroom is proposed to be at the back of the house off of the kitchen (see Circle ). Staff suggests that the bath be more centrally located off of the stair hall, and the rear sun porch incorporated directly into the bedroom, as this is one of the brightest parts of the house. The bathroom would continue to serve the public spaces and the private spaces, but one would not have to go through the kitchen. Regardless of the plan layout, the proposed window locations needn't change.

The applicant proposes a triple window set at the stairhall, to replace an original double-hung window and a basement window (see Circle ).

There will be a new side door off of the kitchen, leading to a new small side porch. Steps will lead to grade from here in the direction of the front of the house. One would walk around to the back yard. (see Circle ).