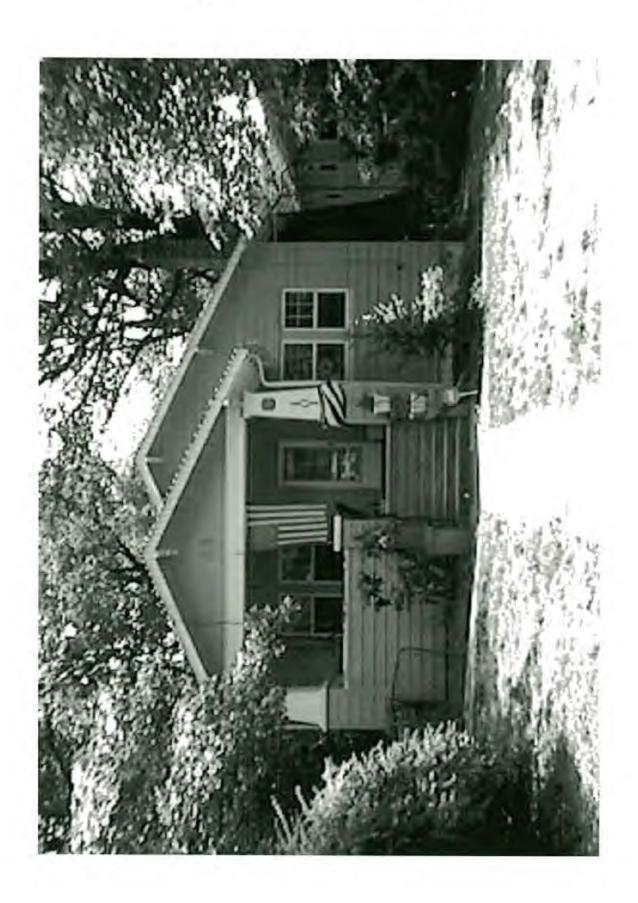

#### **PROJECT DESCRIPTION**

SIGNIFICANCE:

Contributing Resource

STYLE:

Bungalow

DATE:

c1910s

The house is a 1-story bungalow, with a full basement. At the rear, the basement is fully exposed and glazed as a sunroom. At the 1<sup>st</sup> floor level, the rear porch is also fully glazed. There have been few alterations at the property, although the house and outbuilding are now covered with aluminum siding.

#### **PROPOSAL**

The applicant proposes to:

1. Restore the original siding on both the house and the carriage house. There are wood shingles on the house, and German siding on the carriage house. This aspect of the project would qualify for state and county tax credits.

#### STAFF DISCUSSION

The proposed alterations will have little effect on the district, as they are mainly at the rear of the property and will be not readily visible from the public right-of-way. The proposal to replace all of the windows on both levels of the sun porch is based, in part, on the fact that these spaces will be incorporated into the general living areas of the house. Therefore, the energy efficiency of the windows is a priority.