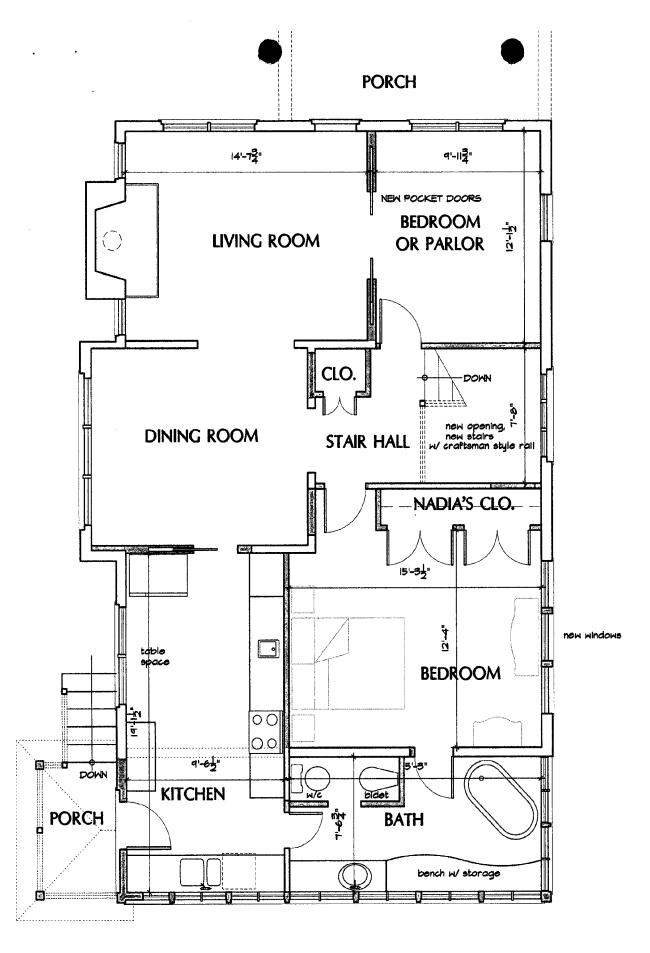

2. The interior house plan on both floors would be revised, including the removal of the existing stairway, and the construction of a new stair to the basement. The basement will be fully renovated for living and study areas, and the Garden Room will be more fully incorporated into the living space to provide more light. In addition, because there will be a bedroom in the basement (Terrace level), the basement windows will be slightly enlarged for egress.

The first floor will be reconfigured to incorporate the rear sun porch into the kitchen and bedroom/bath rooms. Staff notes that there will be two significant doorways in the middle of the cooking area, because the bathroom is proposed to be at the back of the house off of the kitchen (see Circle ). Staff suggests that the bath be more centrally located off of the stair hall, and the rear sun porch incorporated directly into the bedroom, as this is one of the brightest parts of the house. The bathroom would continue to serve the public spaces and the private spaces, but one would not have to go through the kitchen. Regardless of the plan layout, the proposed window locations needn't change.

The applicant proposes a triple window set at the stairhall, to replace an original double-hung window and a basement window (see Circle ).

There will be a new side door off of the kitchen, leading to a new small side porch. Steps will lead to grade from here in the direction of the front of the house. One would walk around to the back yard. (see Circle ).

The proposed alterations for a stairway window on the left side elevation (see Circle ) is troubling in that a new window vocabulary is introduced into the house. There are a range of window sizes now, with a variety of double-hung windows for the major windows and casement for the minor windows. Staff feels that the proposed triple window is not compatible and that the house is too small for a new window type. The applicant should look at a different arrangement of windows, perhaps by adding a second double-hung window adjacent to the existing center window. The basement casement window could also be doubled and/or enlarged. These alterations would utilize the existing window vocabulary.