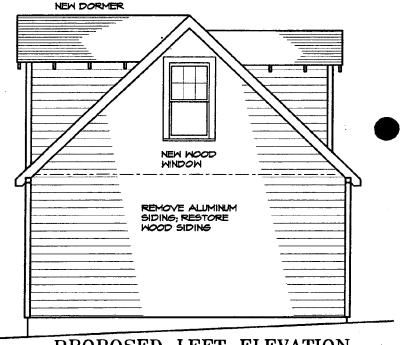

3. The Carriage house would be renovated to provide room for a studio, bath and garage (see Circle ). An original doorway on the right side elevation would be restored (see Circle ). There are currently two dormers on the front of the building, and a new rear dormer would be added to provide light and head height for the new stairway. The ridge line of the new dormer would match the ridge line of the existing building, although the existing dormers are set lower on the roof (see Circle ).

The proposed alterations for a stairway window on the left side elevation (see Circle ) is troubling in that a new window vocabulary is introduced into the house. There are a range of window sizes now, with a variety of double-hung windows for the major windows and casement for the minor windows. Staff feels that the proposed triple window is not compatible and that the house is too small for a new window type. The applicant should look at a different arrangement of windows, perhaps by adding a second double-hung window adjacent to the existing center window. The basement casement window could also be doubled and/or enlarged. These alterations would utilize the existing window vocabulary.

The proposed alterations to the carriage house are respectful of the building and the district. The outbuilding is visible from the driveway, but sits far back on the site. The proposal will restore the original siding, and may qualify for both state and county tax credits.