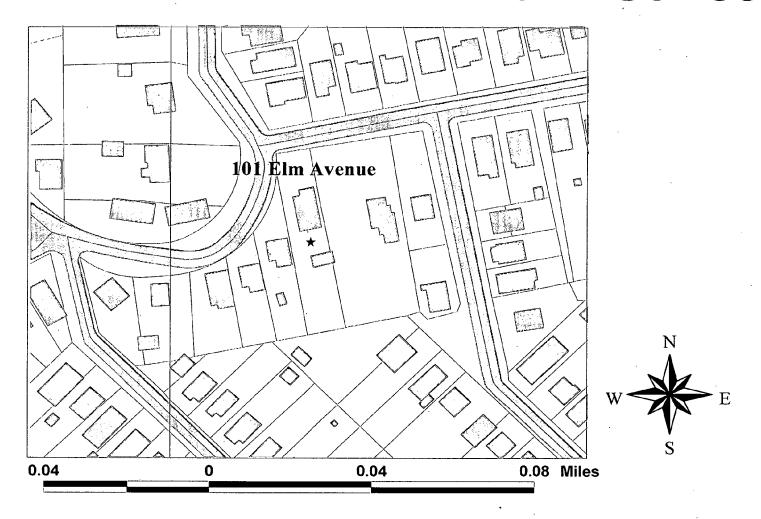

37/3-02AA 101 Elm Avenue (Takoma Park Historic District)

Date: Sept. 14 2002

| <b>MEMORAND</b> | $\mathbf{UM}$ | ľ |
|-----------------|---------------|---|
|-----------------|---------------|---|

| MEMORAL                   | NDUM.                                                                                                                                                  |        | •                         |           |
|---------------------------|--------------------------------------------------------------------------------------------------------------------------------------------------------|--------|---------------------------|-----------|
| TO:                       | Robert Hubbard, Director Department of Permitting Services                                                                                             |        |                           |           |
| FROM:                     | Gwen Wright, Coordinator Historic Preservation                                                                                                         |        |                           |           |
| SUBJECT:                  | Historic Area Work Permit                                                                                                                              | •      |                           |           |
| Ap<br>Exasth<br>C21 Simil | proved sproved with Conditions: (1) Redening flause vocabulary. To be any long and stamp the construction of will review and stamp the construction of | duatin | stoff level<br>to Obe Ams | e Pento a |
|                           | g permit with DPS, and                                                                                                                                 |        | ed.                       |           |

The first floor will be reconfigured to incorporate the rear sun porch into the kitchen and bedroom/bath rooms. Staff notes that there will be two significant doorways in the middle of the cooking area, because the bathroom is proposed to be at the back of the house off of the kitchen (see Circle ). Staff suggests that the bath be more centrally located off of the stair hall, and the rear sun porch incorporated directly into the bedroom, as this is one of the brightest parts of the house. The bathroom would continue to serve the public spaces and the private spaces, but one would not have to go through the kitchen. Regardless of the plan layout, the proposed window locations needn't change.

The applicant proposes a triple window set at the stairhall, to replace an original double-hung window and a basement window (see Circle ).

There will be a new side door off of the kitchen, leading to a new small side porch. Steps will lead to grade from here in the direction of the front of the house. One would walk around to the back yard. (see Circle ).