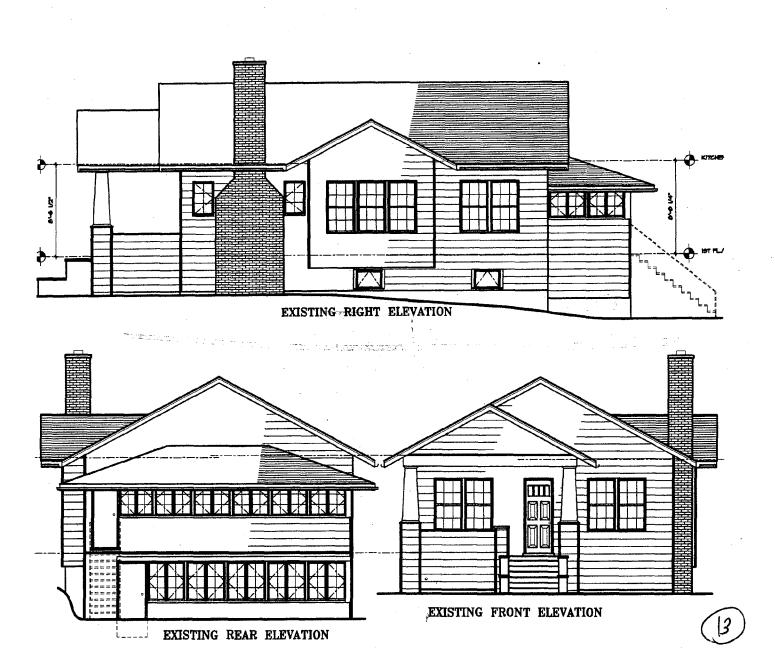

#### **PROJECT DESCRIPTION**

SIGNIFICANCE:

Contributing Resource

STYLE:

Bungalow

DATE:

c1910s

The house is a 1-story bungalow, with a full basement. At the rear, the basement is fully exposed and glazed as a sunroom. At the 1<sup>st</sup> floor level, the rear porch is also fully glazed. There have been few alterations at the property, although the house and outbuilding are now covered with aluminum siding.

#### **PROPOSAL**

The applicant proposes to:

1. Restore the original siding on both the house and the carriage house. There are wood shingles on the house, and German siding on the carriage house. This aspect of the project would qualify for state and county tax credits.

The proposed alterations to the carriage house are respectful of the building and the district. The outbuilding is visible from the driveway, but sits far back on the site. The proposal will restore the original siding, and may qualify for both state and county tax credits.