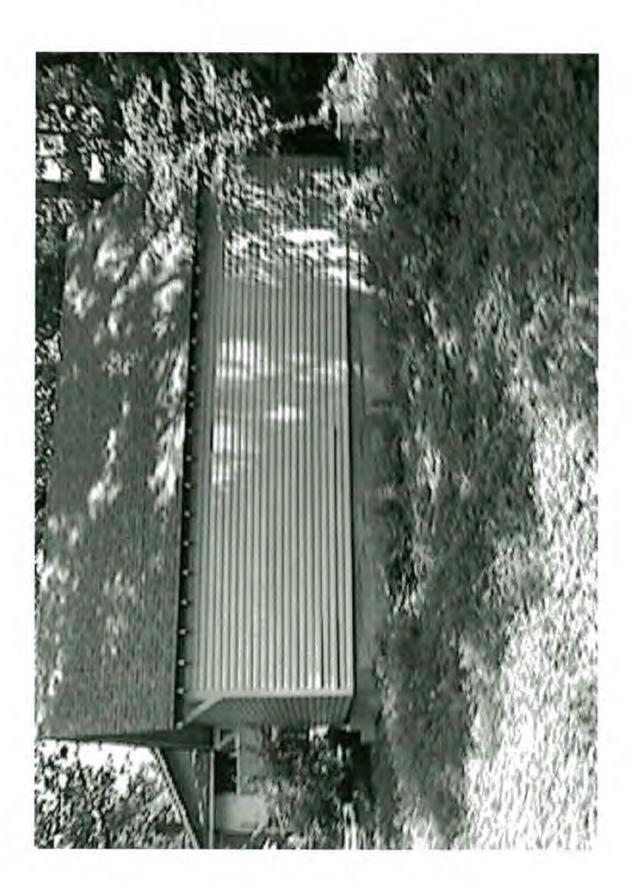

3. The Carriage house would be renovated to provide room for a studio, bath and garage (see Circle ). An original doorway on the right side elevation would be restored (see Circle ). There are currently two dormers on the front of the building, and a new rear dormer would be added to provide light and head height for the new stairway. The ridge line of the new dormer would match the ridge line of the existing building, although the existing dormers are set lower on the roof (see Circle ).

The proposed alterations to the carriage house are respectful of the building and the district. The outbuilding is visible from the driveway, but sits far back on the site. The proposal will restore the original siding, and may qualify for both state and county tax credits.