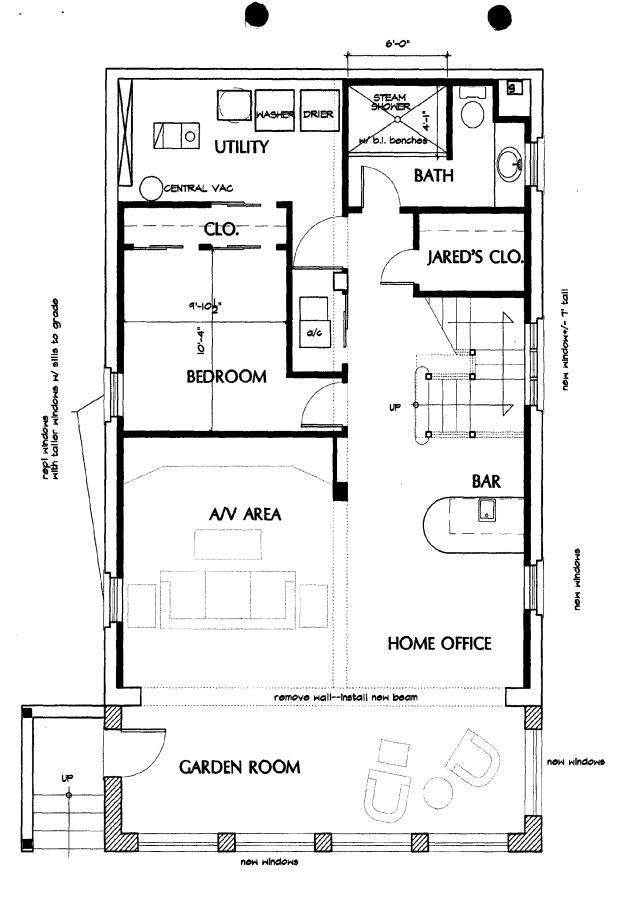

3. The Carriage house would be renovated to provide room for a studio, bath and garage (see Circle ). An original doorway on the right side elevation would be restored (see Circle ). There are currently two dormers on the front of the building, and a new rear dormer would be added to provide light and head height for the new stairway. The ridge line of the new dormer would match the ridge line of the existing building, although the existing dormers are set lower on the roof (see Circle ).