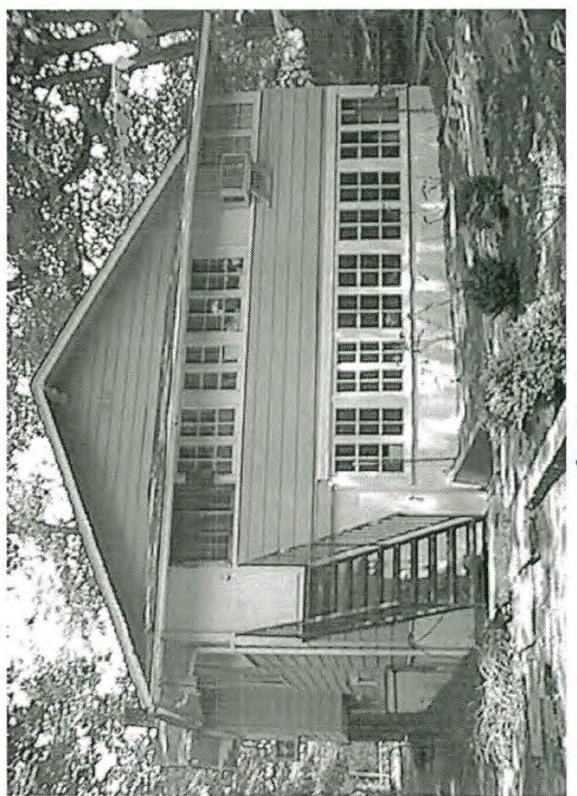

3. The Carriage house would be renovated to provide room for a studio, bath and garage (see Circle ). An original doorway on the right side elevation would be restored (see Circle ). There are currently two dormers on the front of the building, and a new rear dormer would be added to provide light and head height for the new stairway. The ridge line of the new dormer would match the ridge line of the existing building, although the existing dormers are set lower on the roof (see Circle ).

The proposed alterations to the carriage house are respectful of the building and the district. The outbuilding is visible from the driveway, but sits far back on the site. The proposal will restore the original siding, and may qualify for both state and county tax credits.