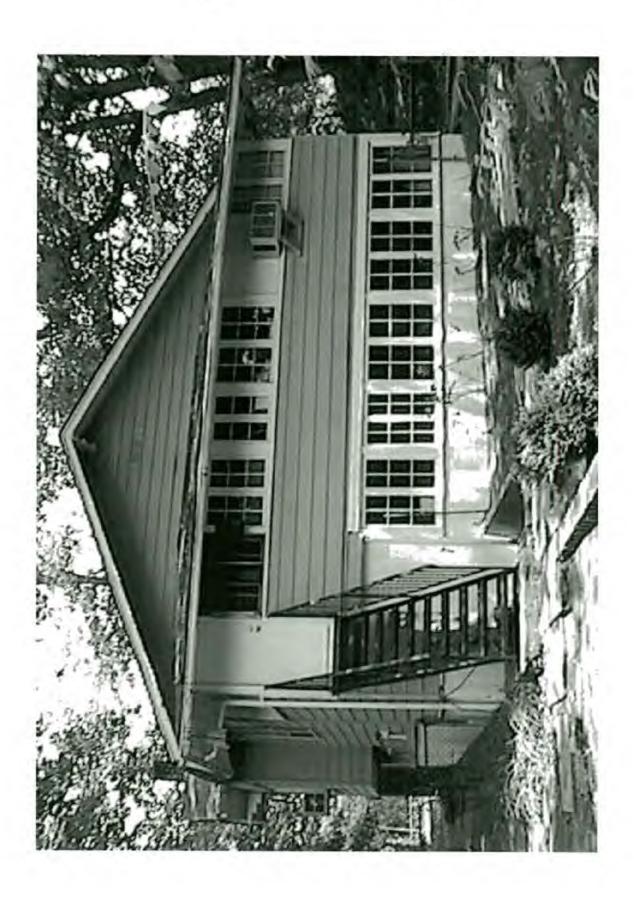

3. The Carriage house would be renovated to provide room for a studio, bath and garage (see Circle ). An original doorway on the right side elevation would be restored (see Circle ). There are currently two dormers on the front of the building, and a new rear dormer would be added to provide light and head height for the new stairway. The ridge line of the new dormer would match the ridge line of the existing building, although the existing dormers are set lower on the roof (see Circle ).

The proposed alterations to the carriage house are respectful of the building and the district. The outbuilding is visible from the driveway, but sits far back on the site. The proposal will restore the original siding, and may qualify for both state and county tax credits.