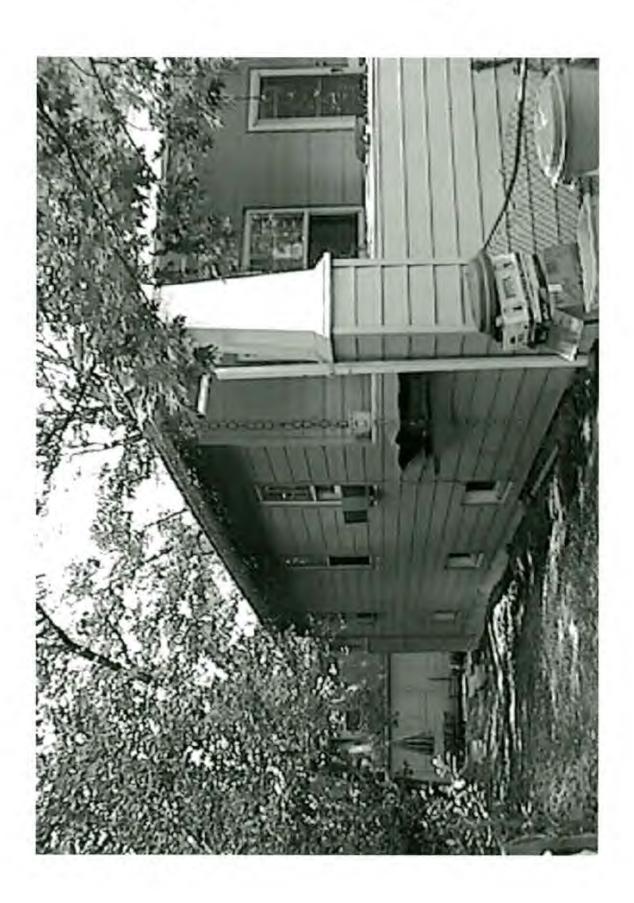

2. The interior house plan on both floors would be revised, including the removal of the existing stairway, and the construction of a new stair to the basement. The basement will be fully renovated for living and study areas, and the Garden Room will be more fully incorporated into the living space to provide more light. In addition, because there will be a bedroom in the basement (Terrace level), the basement windows will be slightly enlarged for egress.

The first floor will be reconfigured to incorporate the rear sun porch into the kitchen and bedroom/bath rooms. Staff notes that there will be two significant doorways in the middle of the cooking area, because the bathroom is proposed to be at the back of the house off of the kitchen (see Circle ). Staff suggests that the bath be more centrally located off of the stair hall, and the rear sun porch incorporated directly into the bedroom, as this is one of the brightest parts of the house. The bathroom would continue to serve the public spaces and the private spaces, but one would not have to go through the kitchen. Regardless of the plan layout, the proposed window locations needn't change.

The applicant proposes a triple window set at the stairhall, to replace an original double-hung window and a basement window (see Circle ).

There will be a new side door off of the kitchen, leading to a new small side porch. Steps will lead to grade from here in the direction of the front of the house. One would walk around to the back yard. (see Circle ).