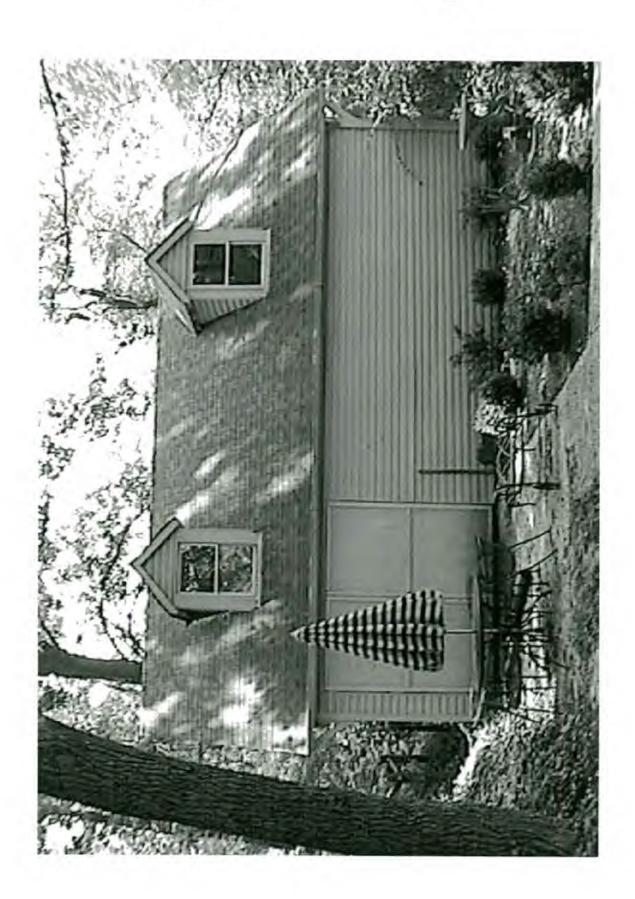

3. The Carriage house would be renovated to provide room for a studio, bath and garage (see Circle ). An original doorway on the right side elevation would be restored (see Circle ). There are currently two dormers on the front of the building, and a new rear dormer would be added to provide light and head height for the new stairway. The ridge line of the new dormer would match the ridge line of the existing building, although the existing dormers are set lower on the roof (see Circle ).

The proposed alterations to the carriage house are respectful of the building and the district. The outbuilding is visible from the driveway, but sits far back on the site. The proposal will restore the original siding, and may qualify for both state and county tax credits.