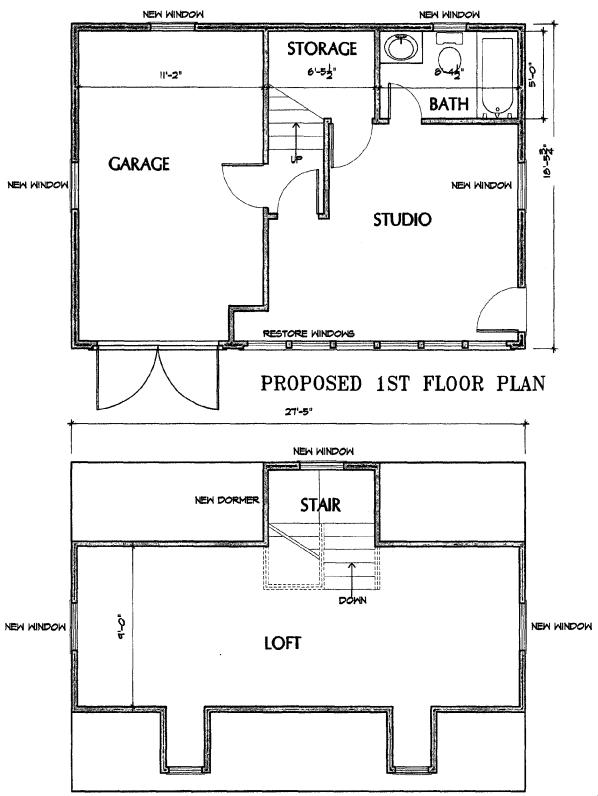

2. The interior house plan on both floors would be revised, including the removal of the existing stairway, and the construction of a new stair to the basement. The basement will be fully renovated for living and study areas, and the Garden Room will be more fully incorporated into the living space to provide more light. In addition, because there will be a bedroom in the basement (Terrace level), the basement windows will be slightly enlarged for egress.

The first floor will be reconfigured to incorporate the rear sun porch into the kitchen and bedroom/bath rooms. Staff notes that there will be two significant doorways in the middle of the cooking area, because the bathroom is proposed to be at the back of the house off of the kitchen (see Circle ). Staff suggests that the bath be more centrally located off of the stair hall, and the rear sun porch incorporated directly into the bedroom, as this is one of the brightest parts of the house. The bathroom would continue to serve the public spaces and the private spaces, but one would not have to go through the kitchen. Regardless of the plan layout, the proposed window locations needn't change.

The applicant proposes a triple window set at the stairhall, to replace an original double-hung window and a basement window (see Circle ).

There will be a new side door off of the kitchen, leading to a new small side porch. Steps will lead to grade from here in the direction of the front of the house. One would walk around to the back yard. (see Circle ).

3. The Carriage house would be renovated to provide room for a studio, bath and garage (see Circle ). An original doorway on the right side elevation would be restored (see Circle ). There are currently two dormers on the front of the building, and a new rear dormer would be added to provide light and head height for the new stairway. The ridge line of the new dormer would match the ridge line of the existing building, although the existing dormers are set lower on the roof (see Circle ).

The proposed alterations for a stairway window on the left side elevation (see Circle ) is troubling in that a new window vocabulary is introduced into the house. There are a range of window sizes now, with a variety of double-hung windows for the major windows and casement for the minor windows. Staff feels that the proposed triple window is not compatible and that the house is too small for a new window type. The applicant should look at a different arrangement of windows, perhaps by adding a second double-hung window adjacent to the existing center window. The basement casement window could also be doubled and/or enlarged. These alterations would utilize the existing window vocabulary.