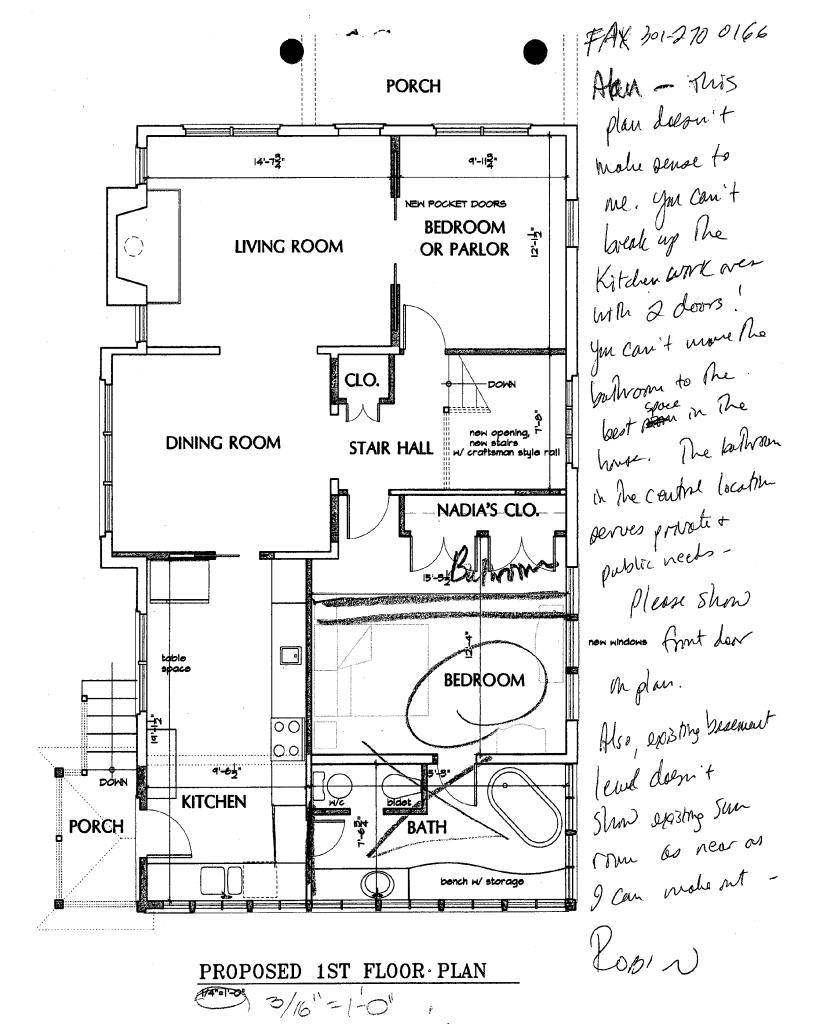

The first floor will be reconfigured to incorporate the rear sun porch into the kitchen and bedroom/bath rooms. Staff notes that there will be two significant doorways in the middle of the cooking area, because the bathroom is proposed to be at the back of the house off of the kitchen (see Circle ). Staff suggests that the bath be more centrally located off of the stair hall, and the rear sun porch incorporated directly into the bedroom, as this is one of the brightest parts of the house. The bathroom would continue to serve the public spaces and the private spaces, but one would not have to go through the kitchen. Regardless of the plan layout, the proposed window locations needn't change.

The applicant proposes a triple window set at the stairhall, to replace an original double-hung window and a basement window (see Circle ).

There will be a new side door off of the kitchen, leading to a new small side porch. Steps will lead to grade from here in the direction of the front of the house. One would walk around to the back yard. (see Circle ).

The proposed alterations for a stairway window on the left side elevation (see Circle ) is troubling in that a new window vocabulary is introduced into the house. There are a range of window sizes now, with a variety of double-hung windows for the major windows and casement for the minor windows. Staff feels that the proposed triple window is not compatible and that the house is too small for a new window type. The applicant should look at a different arrangement of windows, perhaps by adding a second double-hung window adjacent to the existing center window. The basement casement window could also be doubled and/or enlarged. These alterations would utilize the existing window vocabulary.