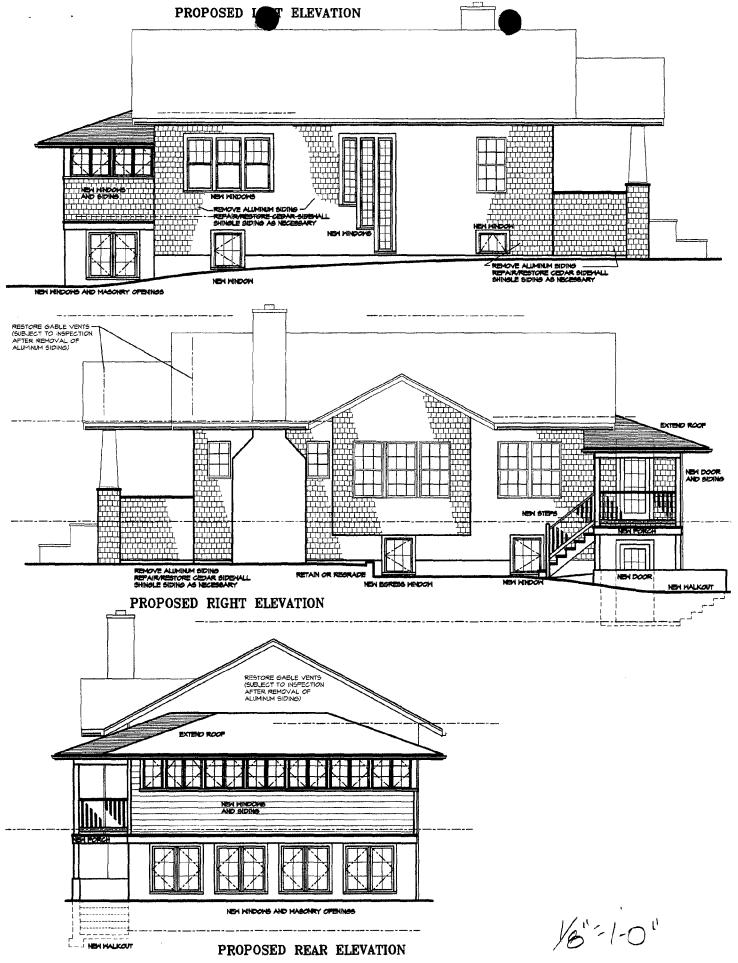

#### **PROPOSAL**

The applicant proposes to:

1. Restore the original siding on both the house and the carriage house. There are wood shingles on the house, and German siding on the carriage house. This aspect of the project would qualify for state and county tax credits.

#### STAFF DISCUSSION

The proposed alterations will have little effect on the district, as they are mainly at the rear of the property and will be not readily visible from the public right-of-way. The proposal to replace all of the windows on both levels of the sun porch is based, in part, on the fact that these spaces will be incorporated into the general living areas of the house. Therefore, the energy efficiency of the windows is a priority.

Staff notes that, in general, with most historic windows, one can achieve the same energy efficiency as new thermally-glazed windows through a combination of weather-stripping and storm windows. This clearly applies to the double-hung windows in the main portion of the house which are not affected by this renovation project (except for the stairway windows). The rear porch windows, however, are casement windows where

storms would be applied either as piggy-back or as interior storms. Staff notes that the windows proposed are very similar to the existing windows, and will not be visible from the public right-of-way.

The proposed alterations for a stairway window on the left side elevation (see Circle ) is troubling in that a new window vocabulary is introduced into the house. There are a range of window sizes now, with a variety of double-hung windows for the major windows and casement for the minor windows. Staff feels that the proposed triple window is not compatible and that the house is too small for a new window type. The applicant should look at a different arrangement of windows, perhaps by adding a second double-hung window adjacent to the existing center window. The basement casement window could also be doubled and/or enlarged. These alterations would utilize the existing window vocabulary.