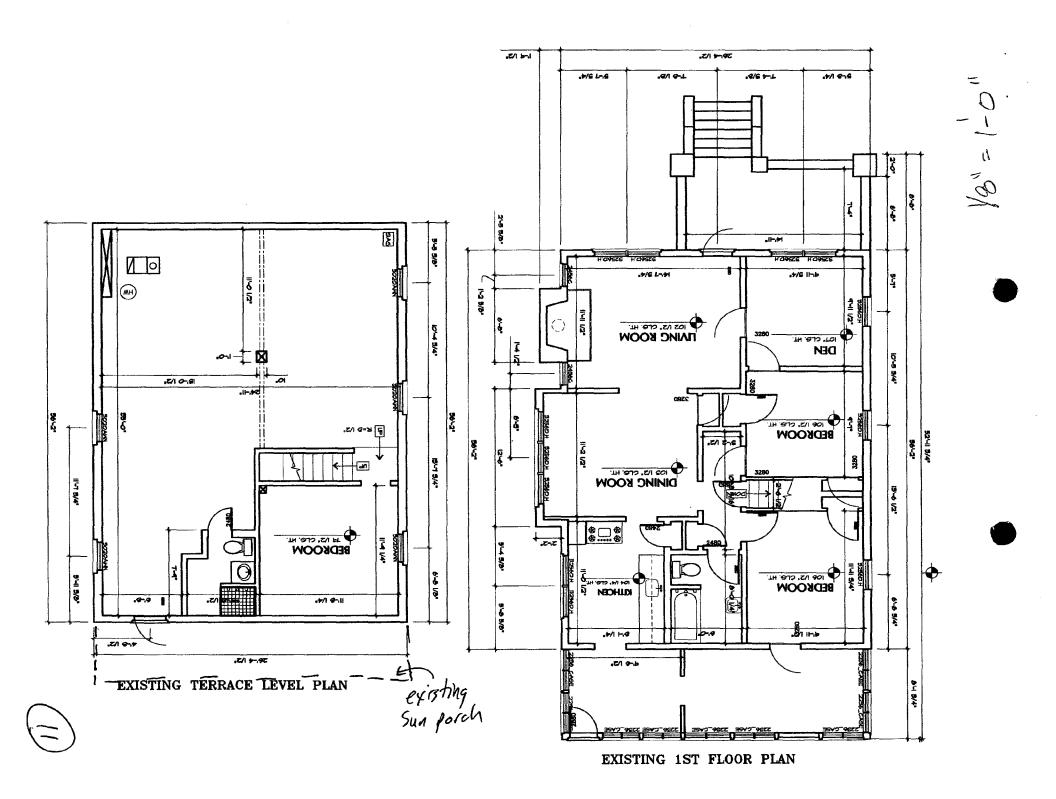

#### **PROJECT DESCRIPTION**

SIGNIFICANCE:

Contributing Resource

STYLE:

Bungalow

DATE:

c1910s

The house is a 1-story bungalow, with a full basement. At the rear, the basement is fully exposed and glazed as a sunroom. At the 1<sup>st</sup> floor level, the rear porch is also fully glazed. There have been few alterations at the property, although the house and outbuilding are now covered with aluminum siding.

2. The interior house plan on both floors would be revised, including the removal of the existing stairway, and the construction of a new stair to the basement. The basement will be fully renovated for living and study areas, and the Garden Room will be more fully incorporated into the living space to provide more light. In addition, because there will be a bedroom in the basement (Terrace level), the basement windows will be slightly enlarged for egress.

The first floor will be reconfigured to incorporate the rear sun porch into the kitchen and bedroom/bath rooms. Staff notes that there will be two significant doorways in the middle of the cooking area, because the bathroom is proposed to be at the back of the house off of the kitchen (see Circle ). Staff suggests that the bath be more centrally located off of the stair hall, and the rear sun porch incorporated directly into the bedroom, as this is one of the brightest parts of the house. The bathroom would continue to serve the public spaces and the private spaces, but one would not have to go through the kitchen. Regardless of the plan layout, the proposed window locations needn't change.

The applicant proposes a triple window set at the stairhall, to replace an original double-hung window and a basement window (see Circle ).

There will be a new side door off of the kitchen, leading to a new small side porch. Steps will lead to grade from here in the direction of the front of the house. One would walk around to the back yard. (see Circle ).