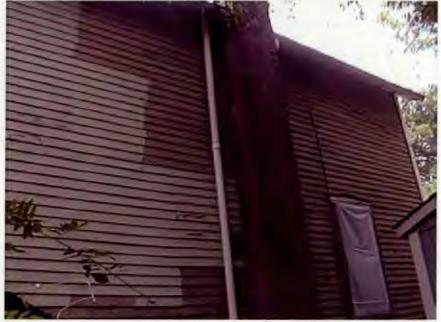

Current porch structure in bad shape. Plan to tear down existing porch and rebuild to same style with above trim. Roofing material for Meyer residence, 15 Montgomery Avenue, Takoma Park, 20912

Majestic Slate is made of 100 percent recycled rubber and plastic polymers. In the last decade, Majestic Slate has become the environmentally responsible choice for roofing contractors, specifiers and architects.

Majestic Slate -- a fifty-year rubber slate tile -- is injection molded using a special formula that protects the integrity of the rubber. Offering an environmentally friendly, lightweight alternative to slate, this unique tile offers supreme protection from hail, driven rain and high winds. Majestic Slate provides strength without the burden of extreme weight. Each tile weighs only 1.26 pounds, alleviating stress to buildings and injury problems for applicators.

The recycled rubber is molded in the shape of a slate tile providing easy installation for approved applicators. Shingles can be installed using copper or stainless roofing nails and pneumatic equipment. Breakage is no longer a concern with tiles that can be modified on site with an utility knife.