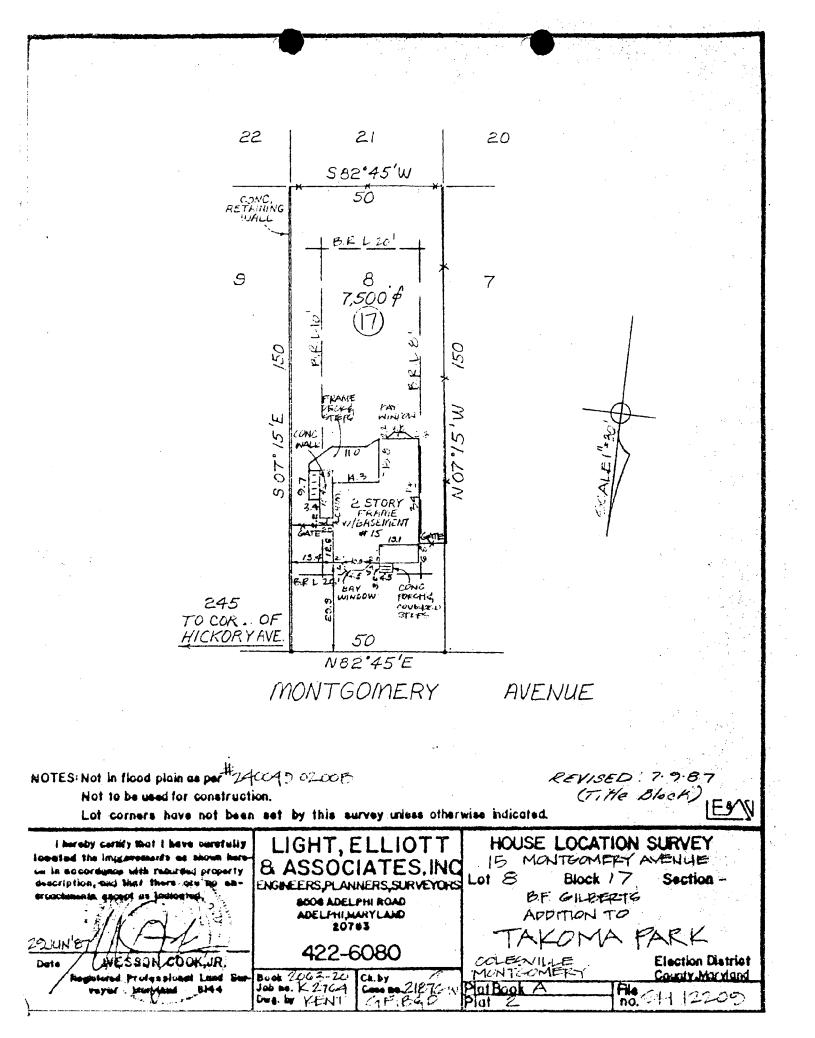

|                                                                    |                      |
|                                             |                                                                    |                      |
|                                             |                                                                    |                      |
|                                             |                                                                    |                      |
| g addresses: noticing table                 |                                                                    | <b>_</b>             |
|                                             |                                                                    |                      |

À





#### Written Description of Project

#### Restoration of 15 Montgomery Ave., Takoma Park, MD 20912 (Takoma Park Historic District)

Our objective is to restore our 1888 Folk Victorian, as closely as possible, to its original design.

Our first step was to remove the aluminum siding that covered the original siding and decorative detail. The siding was put on approximately 30-40 years ago. We needed to remove the siding to assess the condition of the house and to create the renovation plans.

What we discovered was 75% of the original siding in good condition, the bay window area in advanced state of decay, the original window trim outline was evident, and the sills of the windows had been chopped off at the ends for the siding installation.

#### **Restoration plans:**

#### Siding

We