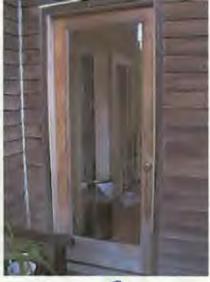

Here is a picture of the new trim for the porch. Posts, rail and top trim. (not shutters)

Porch plans for Meyer, 15 Montgomery Avenue, Takoma Park, MD 20912

Here is a picture of our current front porch and front door. You can see the wood strip that is a different color, showing change in roof level. We plan to restore roof to what we believe was the original roof line.

Porch plans for Meyer, 15 Montgomery Avenue, Takoma Park, MD 20912

Here is a picture of our current front porch and front door. You can see the wood strip that is a different color, showing change in roof level. We plan to restore roof to what we believe was the original roof line.