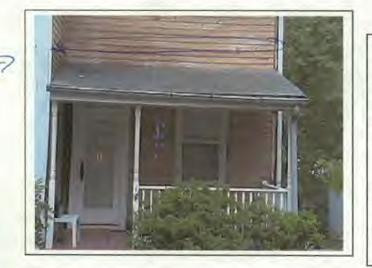

Here is a picture of the new trim for the porch. Posts, rail and top trim. (not shutters)

Porch plans for Meyer, 15 Montgomery Avenue, Takoma Park, MD 20912

Here is a picture of our current front porch and front door. You can see the wood strip that is a different color, showing change in roof level. We plan to restore roof to what we believe was the original roof line.

Porch plans for Meyer, 15 Montgomery Avenue, Takoma Park, MD 20912

Here is a picture of our current front porch and front door. You can see the wood strip that is a different color, showing change in roof level. We plan to restore roof to what we believe was the original roof line.