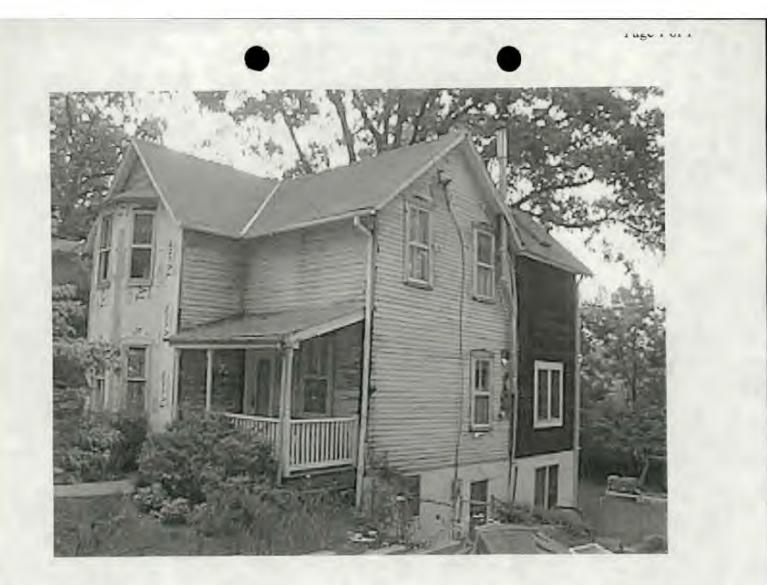

Here is a picture of the new trim for the porch. Posts, rail and top trim. (not shutters)

Porch plans for Meyer, 15 Montgomery Avenue, Takoma Park, MD 20912

Here is a picture of our current front porch and front door. You can see the wood strip that is a different color, showing change in roof level. We plan to restore roof to what we believe was the original roof line.

Porch plans for Meyer, 15 Montgomery Avenue, Takoma Park, MD 20912

Here is a picture of our current front porch and front door. You can see the wood strip that is a different color, showing change in roof level. We plan to restore roof to what we believe was the original roof line.

Current porch structure in bad shape. Plan to tear down existing porch and rebuild to same style with above trim.

Here is a picture of the new trim for the porch. Posts, rail and top trim. (not shutters)

Current porch structure in bad shape. Plan to tear down existing porch and rebuild to same style with above trim. Roofing material for Meyer residence, 15 Montgomery Avenue, Takoma Park, 20912

Majestic Slate is made of 100 percent recycled rubber and plastic polymers. In the last decade, Majestic Slate has become the environmentally responsible choice for roofing contractors, specifiers and architects.