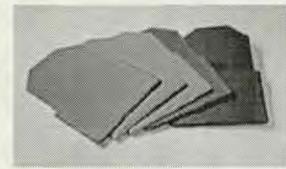

Current porch structure in bad shape. Plan to tear down existing porch and rebuild to same style with above trim. Roofing material for Meyer residence, 15 Montgomery Avenue, Takoma Park, 20912

Majestic Slate is made of 100 percent recycled rubber and plastic polymers. In the last decade, Majestic Slate has become the environmentally responsible choice for roofing contractors, specifiers and architects.

Majestic Slate -- a fifty-year rubber slate tile -- is injection molded using a special formula that protects the integrity of the rubber. Offering an environmentally friendly, lightweight alternative to slate, this unique tile offers supreme protection from hail, driven rain and high winds. Majestic Slate provides strength without the burden of extreme weight. Each tile weighs only 1.26 pounds, alleviating stress to buildings and injury problems for applicators.

The recycled rubber is molded in the shape of a slate tile providing easy installation for approved applicators. Shingles can be installed using copper or stainless roofing nails and pneumatic equipment. Breakage is no longer a concern with tiles that can be modified on site with an utility knife.

EcoStar Majestic Slate

New front door for Meyer residence, 15 Montgomery Ave., Takoma Park, MD 20912

Mahogany door with beveled glass. Matching transom.

Matching the width and height of existing door and transom.