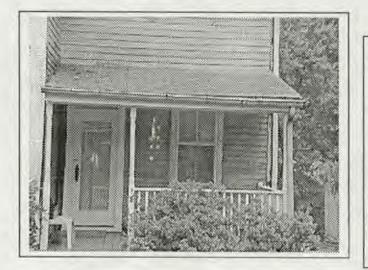

Here is a picture of the new trim for the porch. Posts, rail and top trim. (not shutters)

Porch plans for Meyer, 15 Montgomery Avenue, Takoma Park, MD 20912

Here is a picture of our current front porch and front door. You can see the wood strip that is a different color, showing change in roof level. We plan to restore roof to what we believe was the original roof line.

Current porch structure in bad shape. Plan to tear down existing porch and rebuild to same style with above trim.

Here is a picture of the new trim for the porch. Posts, rail and top trim. (not shutters)

Porch plans for Meyer, 15 Montgomery Avenue, Takoma Park, MD 20912

Here is a picture of our current front porch and front door. You can see the wood strip that is a different color, showing change in roof level. We plan to restore roof to what we believe was the original roof line.

Current porch structure in bad shape. Plan to tear down existing porch and rebuild to same style with above trim. Roofing material for Meyer residence, 15 Montgomery Avenue, Takoma Park, 20912

Majestic Slate is made of 100 percent recycled rubber and plastic polymers. In the last decade, Majestic Slate has become the environmentally responsible choice for roofing contractors, specifiers and architects.