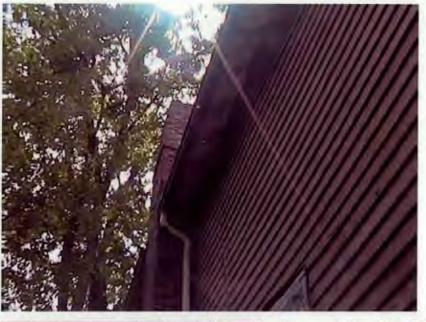

Current porch structure in bad shape. Plan to tear down existing porch and rebuild to same style with above trim. Roofing material for Meyer residence, 15 Montgomery Avenue, Takoma Park, 20912

Majestic Slate is made of 100 percent recycled rubber and plastic polymers. In the last decade, Majestic Slate has become the environmentally responsible choice for roofing contractors, specifiers and architects.

Majestic Slate -- a fifty-year rubber slate tile -- is injection molded using a special formula that protects the integrity of the rubber. Offering an environmentally friendly, lightweight alternative to slate, this unique tile offers supreme protection from hail, driven rain and high winds. Majestic Slate provides strength without the burden of extreme weight. Each tile weighs only 1.26 pounds, alleviating stress to buildings and injury problems for applicators.

The recycled rubber is molded in the shape of a slate tile providing easy installation for approved applicators. Shingles can be installed using copper or stainless roofing nails and pneumatic equipment. Breakage is no longer a concern with tiles that can be modified on site with an utility knife.