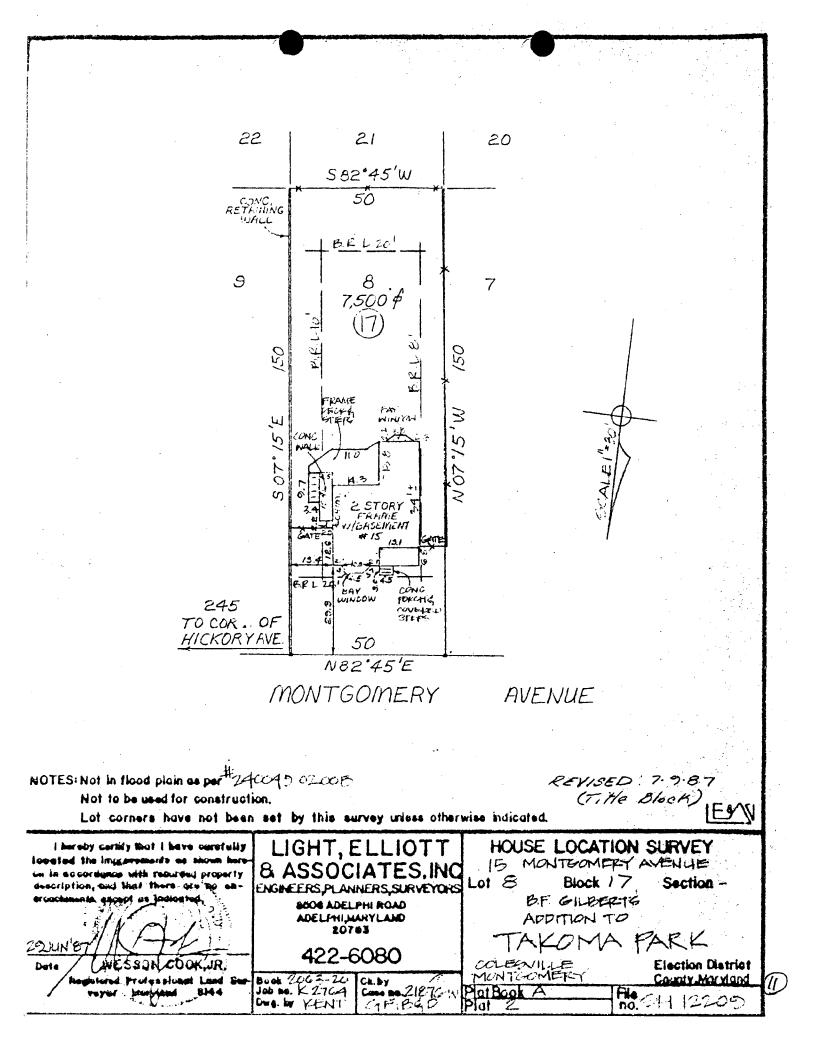

Connie Meyer 15 Montgomery Avenue Takoma Park, MD 20912

Rebuild the front porch with the roof 2' higher than the existing porch roof. The dimensions are 14'x8'x9'. The roof is to be built with 2x6x8 pine. There will be a balustrade with turned balusters with 5" post.

9'03"

14 0"

APPROVED Montgomery County Historic Preservation Commission 20

9`03``

14' 0"

MARYLAND-NATIONAL CAPITAL PARK AND PLANNING COMMISSION 8787 Georgia Avenue • Silver Spring, Maryland 20910-3760

LUDZ Date: