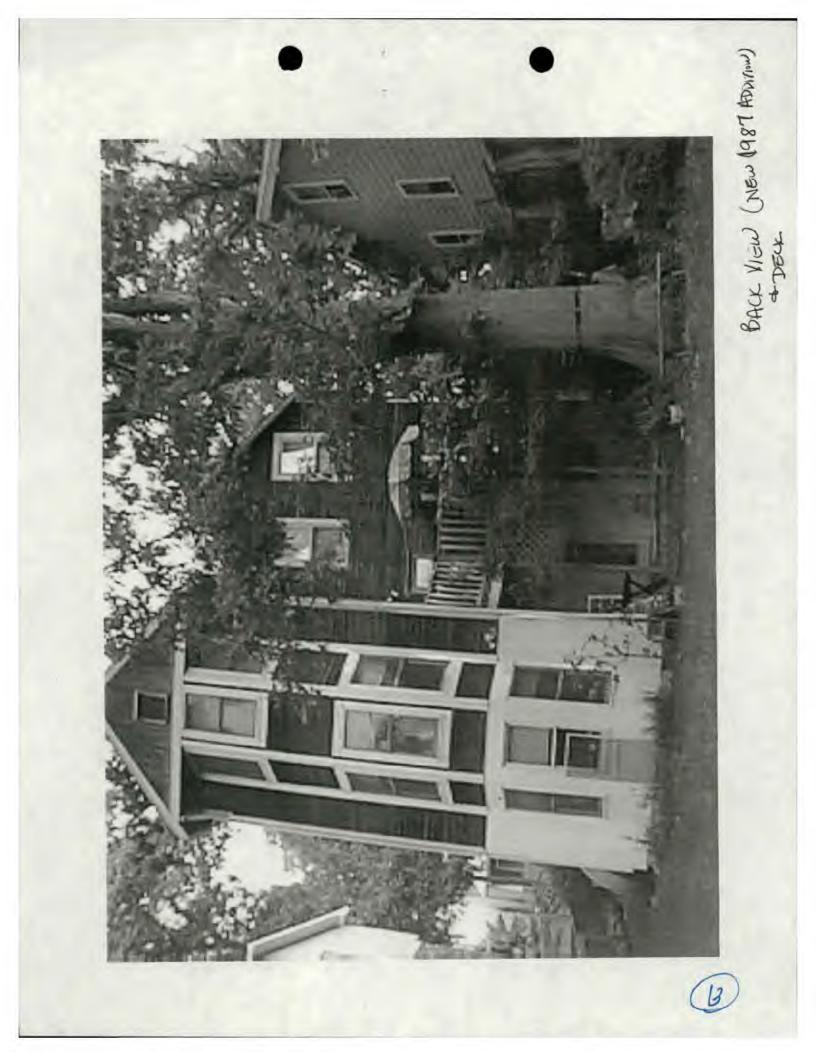

New back door- replacing door that was installed in 1986 as part of a new addition.

Old door is badly damaged. Wood rotting.

The back door is simply replacing a door that was put on in 1986 as part of a new addition. It is rotting and falling apart. We tried to replicate the look of the door.

Thanks.

Connie Meyer 15 Montgomery Ave. Takoma Park, MD 20912