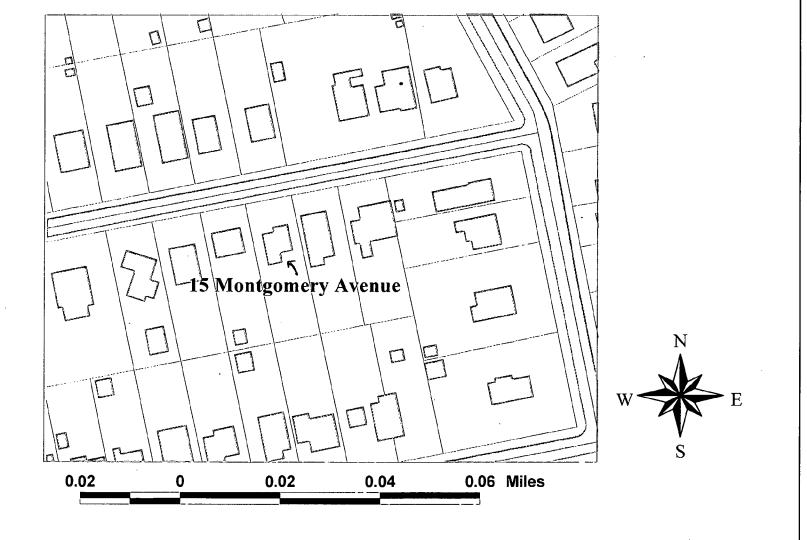

Here is a picture of the new trim for the porch. Posts, rail and top trim. (not shutters)

Porch plans for Meyer, 15 Montgomery Avenue, Takoma Park, MD 20912

Here is a picture of our current front porch and front door. You can see the wood strip that is a different color, showing change in roof level. We plan to restore roof to what we believe was the original roof line.

Porch plans for Meyer, 15 Montgomery Avenue, Takoma Park, MD 20912

Here is a picture of our current front porch and front door. You can see the wood strip that is a different color, showing change in roof level. We plan to restore roof to what we believe was the original roof line.