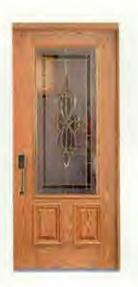

EcoStar Majestic Slate

New front door for Meyer residence, 15 Montgomery Ave., Takoma Park, MD 20912

Mahogany door with beveled glass. Matching transom.

Matching the width and height of existing door and transom.

#### Ziek, Robin

From: Connie Meyer [results@ppartners.com]

Sent: Friday, July 26, 2002 6:04 PM

To: Ziek, Robin

Subject: Front and back doors

Here is a picture of the new front and back doors. I have just cancelled the order pending approval. Our current front door is a security problem with a broken locking system and the door is falling off its old hinges. It also lack insulation and has a single glass pane. We are very anxious to replace this door as soon as possible (like years ago!). Please advise me as soon as the approval process is completed so that the door can be ordered (301-270-6768 or email to results@ppartners.com. They estimate it will take 6-8 weeks to deliver. We had to have the door custom made because it is hard to find a nice wooden door, with an old Victorian glass look in a 32 " size. Most front doors are 36".