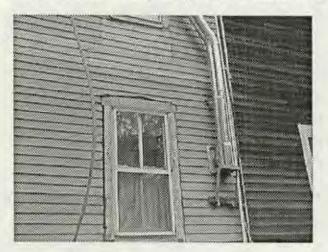

New back door- replacing door that was installed in 1986 as part of a new addition.

Old door is badly damaged. Wood rotting.

The back door is simply replacing a door that was put on in 1986 as part of a new addition. It is rotting and falling apart. We tried to replicate the look of the door.

Thanks.

Connie Meyer 15 Montgomery Ave. Takoma Park, MD 20912