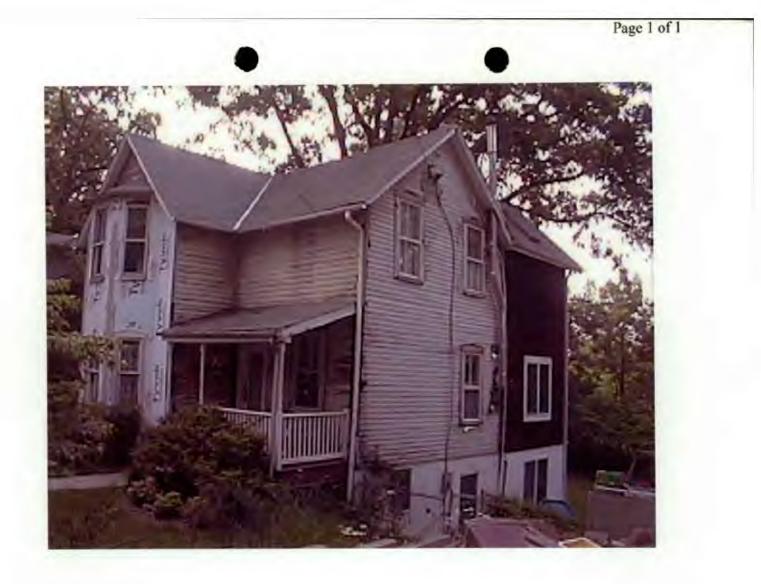

Porch plans for Meyer, 15 Montgomery Avenue, Takoma Park, MD 20912

Here is a picture of our current front porch and front door. You can see the wood strip that is a different color, showing change in roof level. We plan to restore roof to what we believe was the original roof line.

Current porch structure in bad shape. Plan to tear down existing porch and rebuild to same style with above trim.

Here is a picture of the new trim for the porch. Posts, rail and top trim. (not shutters)