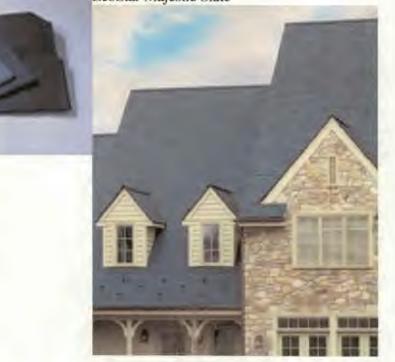

Current porch structure in bad shape. Plan to tear down existing porch and rebuild to same style with above trim. Roofing material for Meyer residence, 15 Montgomery Avenue, Takoma Park, 20912

Majestic Slate is made of 100 percent recycled rubber and plastic polymers. In the last decade, Majestic Slate has become the environmentally responsible choice for roofing contractors, specifiers and architects.

Majestic Slate -- a fifty-year rubber slate tile -- is injection molded using a special formula that protects the integrity of the rubber. Offering an environmentally friendly, lightweight alternative to slate, this unique tile offers supreme protection from hail, driven rain and high winds. Majestic Slate provides strength without the burden of extreme weight. Each tile weighs only 1.26 pounds, alleviating stress to buildings and injury problems for applicators.

The recycled rubber is molded in the shape of a slate tile providing easy installation for approved applicators. Shingles can be installed using copper or stainless roofing nails and pneumatic equipment. Breakage is no longer a concern with tiles that can be modified on site with an utility knife.

EcoStar Majestic Slate

New front door for Meyer residence, 15 Montgomery Ave., Takoma Park, MD 20912

Mahogany door with beveled glass. Matching transom.

Matching the width and height of existing door and transom.