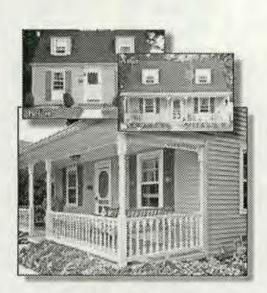

Here is a picture of the new trim for the porch. Posts, rail and top trim. (not shutters)

Porch plans for Meyer, 15 Montgomery Avenue, Takoma Park, MD 20912

Here is a picture of our current front porch and front door. You can see the wood strip that is a different color, showing change in roof level. We plan to restore roof to what we believe was the original roof line.

Current porch structure in bad shape. Plan to tear down existing porch and rebuild to same style with above trim.

Here is a picture of the new trim for the porch. Posts, rail and top trim. (not shutters)

Porch plans for Meyer, 15 Montgomery Avenue, Takoma Park, MD 20912

Here is a picture of our current front porch and front door. You can see the wood strip that is a different color, showing change in roof level. We plan to restore roof to what we believe was the original roof line.

Current porch structure in bad shape. Plan to tear down existing porch and rebuild to same style with above trim. Roofing material for Meyer residence, 15 Montgomery Avenue, Takoma Park, 20912

Majestic Slate is made of 100 percent recycled rubber and plastic polymers. In the last decade, Majestic Slate has become the environmentally responsible choice for roofing contractors, specifiers and architects.