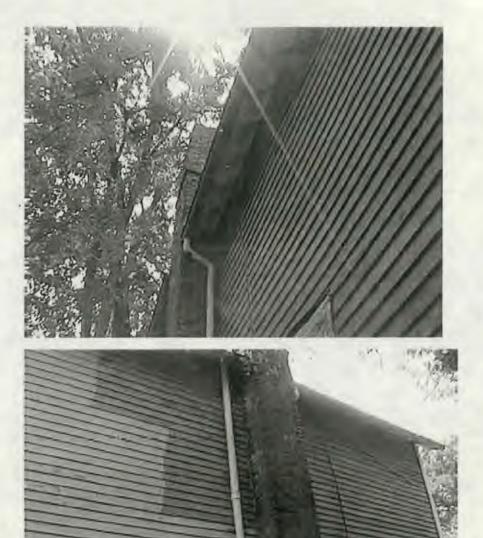

Current porch structure in bad shape. Plan to tear down existing porch and rebuild to same style with above trim. Roofing material for Meyer residence, 15 Montgomery Avenue, Takoma Park, 20912

Majestic Slate is made of 100 percent recycled rubber and plastic polymers. In the last decade, Majestic Slate has become the environmentally responsible choice for roofing contractors, specifiers and architects.

Majestic Slate -- a fifty-year rubber slate tile -- is injection molded using a special formula that protects the integrity of the rubber. Offering an environmentally friendly, lightweight alternative to slate, this unique tile offers supreme protection from hail, driven rain and high winds. Majestic Slate provides strength without the burden of extreme weight. Each tile weighs only 1.26 pounds, alleviating stress to buildings and injury problems for applicators.

The recycled rubber is molded in the shape of a slate tile providing easy installation for approved applicators. Shingles can be installed using copper or stainless roofing nails and pneumatic equipment. Breakage is no longer a concern with tiles that can be modified on site with an utility knife.

EcoStar Majestic Slate

New front door for Meyer residence, 15 Montgomery Ave., Takoma Park, MD 20912

Mahogany door with beveled glass. Matching transom.

Matching the width and height of existing door and transom.