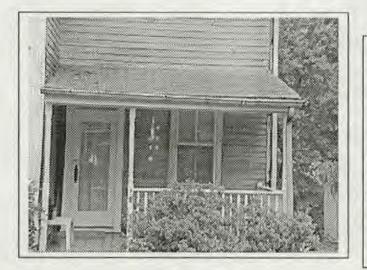

Here is a picture of the new trim for the porch. Posts, rail and top trim. (not shutters)

Porch plans for Meyer, 15 Montgomery Avenue, Takoma Park, MD 20912

Here is a picture of our current front porch and front door. You can see the wood strip that is a different color, showing change in roof level. We plan to restore roof to what we believe was the original roof line.

Porch plans for Meyer, 15 Montgomery Avenue, Takoma Park, MD 20912

Here is a picture of our current front porch and front door. You can see the wood strip that is a different color, showing change in roof level. We plan to restore roof to what we believe was the original roof line.