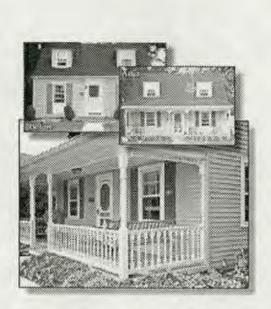

Here is a picture of the new trim for the porch. Posts, rail and top trim. (not shutters)

Porch plans for Meyer, 15 Montgomery Avenue, Takoma Park, MD 20912

Here is a picture of our current front porch and front door. You can see the wood strip that is a different color, showing change in roof level. We plan to restore roof to what we believe was the original roof line.

Current porch structure in bad shape. Plan to tear down existing porch and rebuild to same style with above trim.

Here is a picture of the new trim for the porch. Posts, rail and top trim. (not shutters)

Porch plans for Meyer, 15 Montgomery Avenue, Takoma Park, MD 20912

Here is a picture of our current front porch and front door. You can see the wood strip that is a different color, showing change in roof level. We plan to restore roof to what we believe was the original roof line.

Current porch structure in bad shape. Plan to tear down existing porch and rebuild to same style with above trim. Roofing material for Meyer residence, 15 Montgomery Avenue, Takoma Park, 20912

Majestic Slate is made of 100 percent recycled rubber and plastic polymers. In the last decade, Majestic Slate has become the environmentally responsible choice for roofing contractors, specifiers and architects.