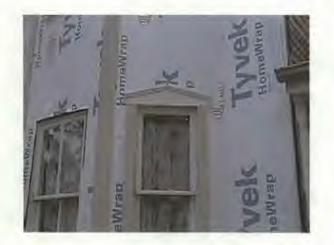

Here is a picture of the new trim for the porch. Posts, rail and top trim. (not shutters)

Porch plans for Meyer, 15 Montgomery Avenue, Takoma Park, MD 20912

Here is a picture of our current front porch and front door. You can see the wood strip that is a different color, showing change in roof level. We plan to restore roof to what we believe was the original roof line.

Current porch structure in bad shape. Plan to tear down existing porch and rebuild to same style with above trim.

Here is a picture of the new trim for the porch. Posts, rail and top trim. (not shutters)