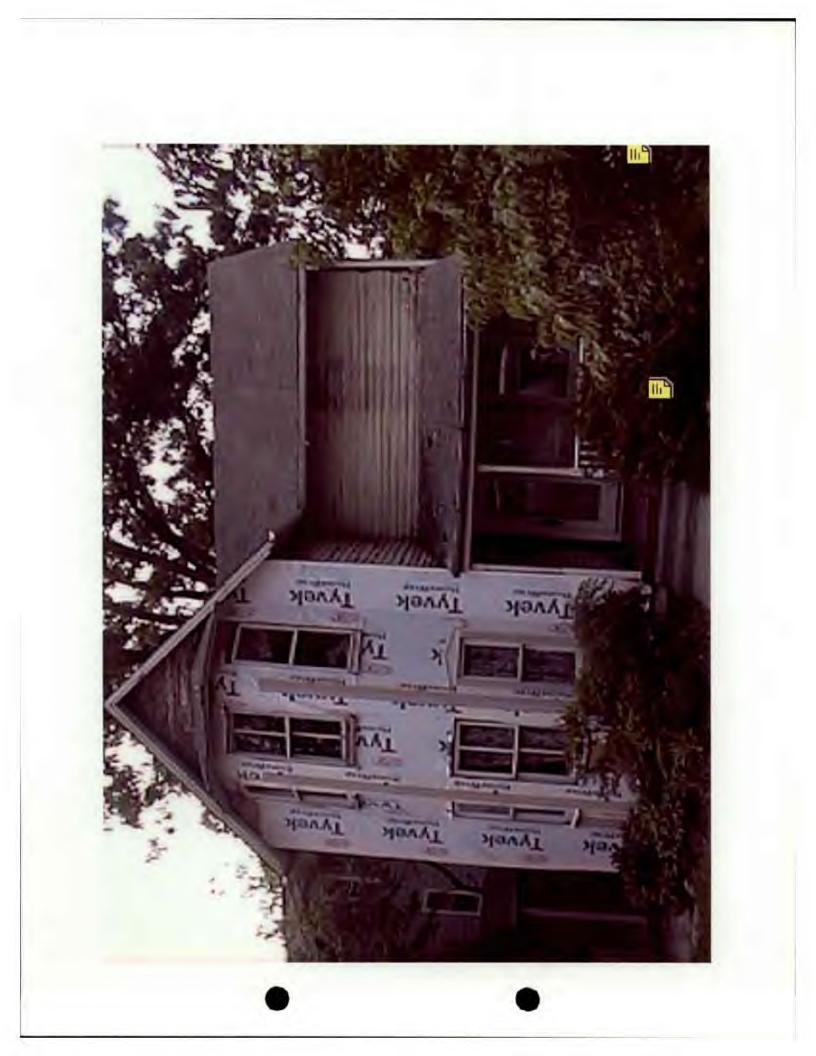

Current porch structure in bad shape. Plan to tear down existing porch and rebuild to same style with above trim. Roofing material for Meyer residence, 15 Montgomery Avenue, Takoma Park, 20912

Majestic Slate is made of 100 percent recycled rubber and plastic polymers. In the last decade, Majestic Slate has become the environmentally responsible choice for roofing contractors, specifiers and architects.

Majestic Slate -- a fifty-year rubber slate tile -- is injection molded using a special formula that protects the integrity of the rubber. Offering an environmentally friendly, lightweight alternative to slate, this unique tile offers supreme protection from hail, driven rain and high winds. Majestic Slate provides strength without the burden of extreme weight. Each tile weighs only 1.26 pounds, alleviating stress to buildings and injury problems for applicators.

The recycled rubber is molded in the shape of a slate tile providing easy installation for approved applicators. Shingles can be installed using copper or stainless roofing nails and pneumatic equipment. Breakage is no longer a concern with tiles that can be modified on site with an utility knife.