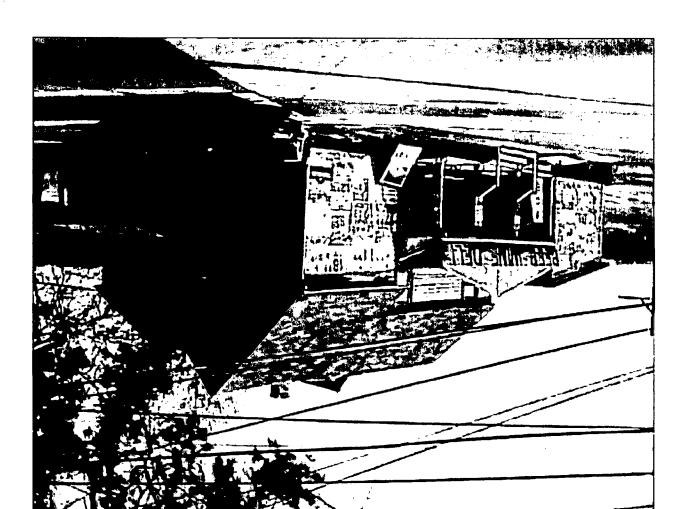

#### STAFF DISCUSSION

A standing seam metal roof is an appropriate roofing material choice for a commercial building that dates back to the mid-19<sup>th</sup> century in Montgomery County. There are several examples of this being a material choice for commercial buildings built in this period or buildings that had alterations or changes during this time. Additionally, a 1976 Maryland Historical Trust Inventory Form describes the building as having standing seam metal covering the gable roof as well as the southeast and northeast shed roof porch roofs (see attached circles 12-15). It is with confidence that staff recommends approval of the installation of this new roofing material, as the standing seam metal roof is the replacement of a missing feature and willnot add a "conjectural element" to this building.