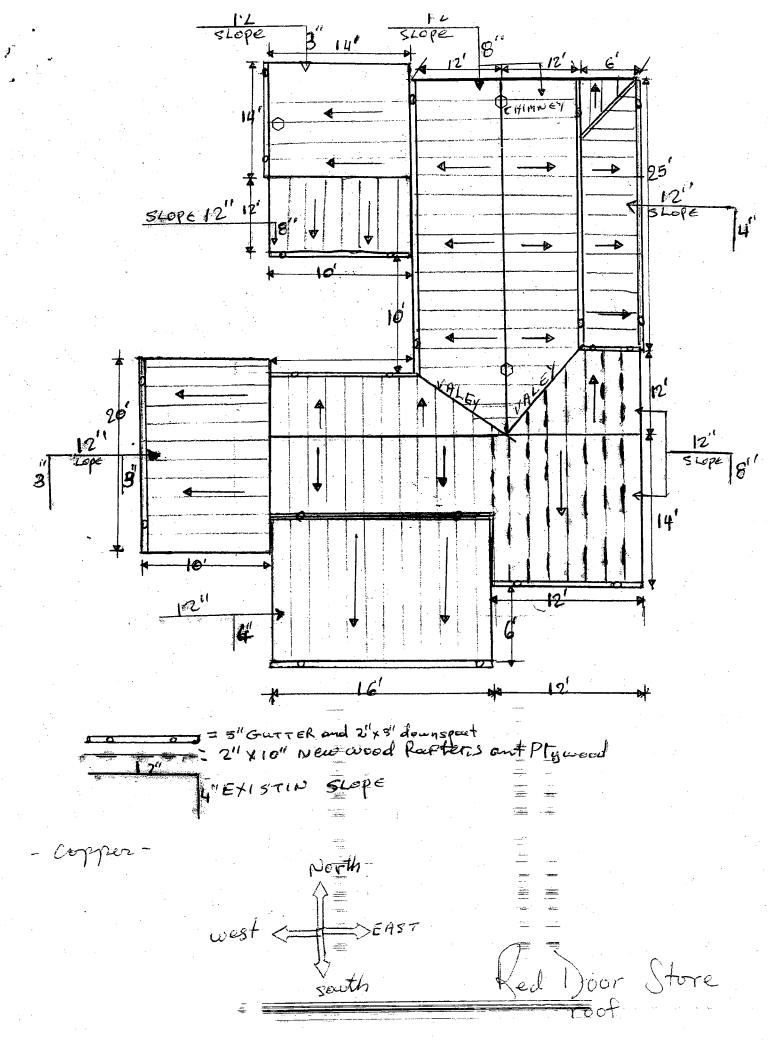

Remove existing roofing materials appr. 2000 s f, wood deck Appr. 250 and 14 pieces 2" x 8" x 12" wood rafters. Install new wood rafters 2" x 8" and 34" plywood. Install ice water shield, step flashing, drip edge. Install new 18" metal panel roof system, gutters and Downspout, splash blocks and repoint 3 chimneys

Remove existing roofing materials appr. 2000 s f, wood deck Appr. 250 and 14 pieces 2" x 8" x 12" wood rafters. Install new wood rafters 2" x 8" and ¾" plywood. Install ice water shield, step flashing, drip edge. Install new 18" metal panel roof system, gutters and Downsport, splash blocks and repoint 3 chimneys