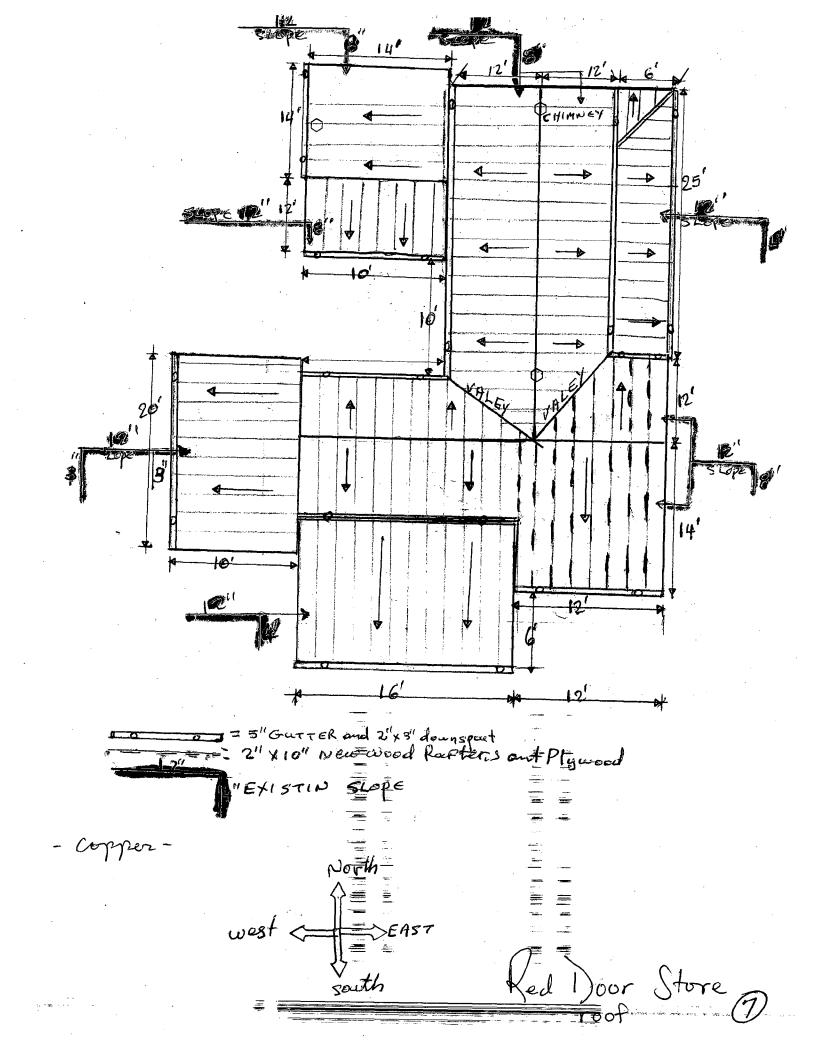

Remove existing roofing materials appr. 2000 s f, wood deck Appr. 250 and 14 pieces 2" x 8" x 12" wood rafters. Install new wood rafters 2" x 8" and 34" plywood. Install ice water shield, step flashing, drip edge. Install new 18" metal panel roof system, gutters and Downspout, splash blocks and repoint 3 chimneys

Remove existing roofing materials appr. 2000 s f, wood deck Appr. 250 and 14 pieces 2" x 8" x 12" wood rafters. Install new wood rafters 2" x 8" and ¾" plywood. Install ice water shield, step flashing, drip edge. Install new 18" metal panel roof system, gutters and Downsport, splash blocks and repoint 3 chimneys