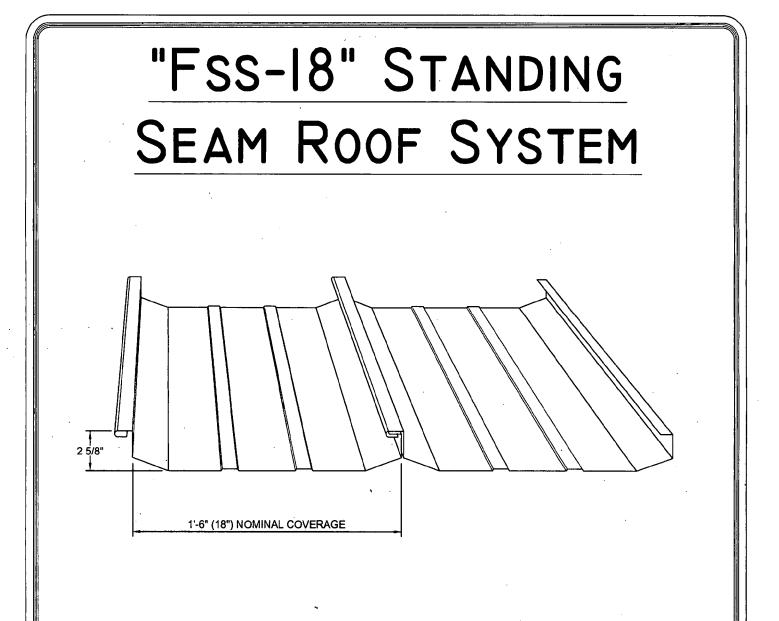

Remove existing roofing materials appr. 2000 s f, wood deck Appr. 250 and 14 pieces 2" x 8" x 12" wood rafters. Install new wood rafters 2" x 8" and 34" plywood. Install ice water shield, step flashing, drip edge. Install new 18" metal panel roof system, gutters and Downspout, splash blocks and repoint 3 chimneys

Remove existing roofing materials appr. 2000 s f, wood deck Appr. 250 and 14 pieces 2" x 8" x 12" wood rafters. Install new wood rafters 2" x 8" and ¾" plywood. Install ice water shield, step flashing, drip edge. Install new 18" metal panel roof system, gutters and Downsport, splash blocks and repoint 3 chimneys

FLEXOSPAN RESERVES THE RIGHT TO REVISE, ADD, OR DELETE ANY DETAIL OR INFORMATION HEREIN WITHOUT PRIOR NOTICE.

| FLEXOSPAN                                                                                                 | "Fss-18" St<br>Seam De            | · · · · - · · · •      | Cover   |
|-----------------------------------------------------------------------------------------------------------|-----------------------------------|------------------------|---------|
| BOX 515 RAILROAD STREET<br>SANDY LAKE, PENNSYLVANIA 16145-0515<br>PHONE: 800-245-0396 ° FAX: 724-376-3864 | DRAWN BY: RW CANON<br>CHECKED BY: | Date: 7-12-00<br>Date: | FSSI8-C |