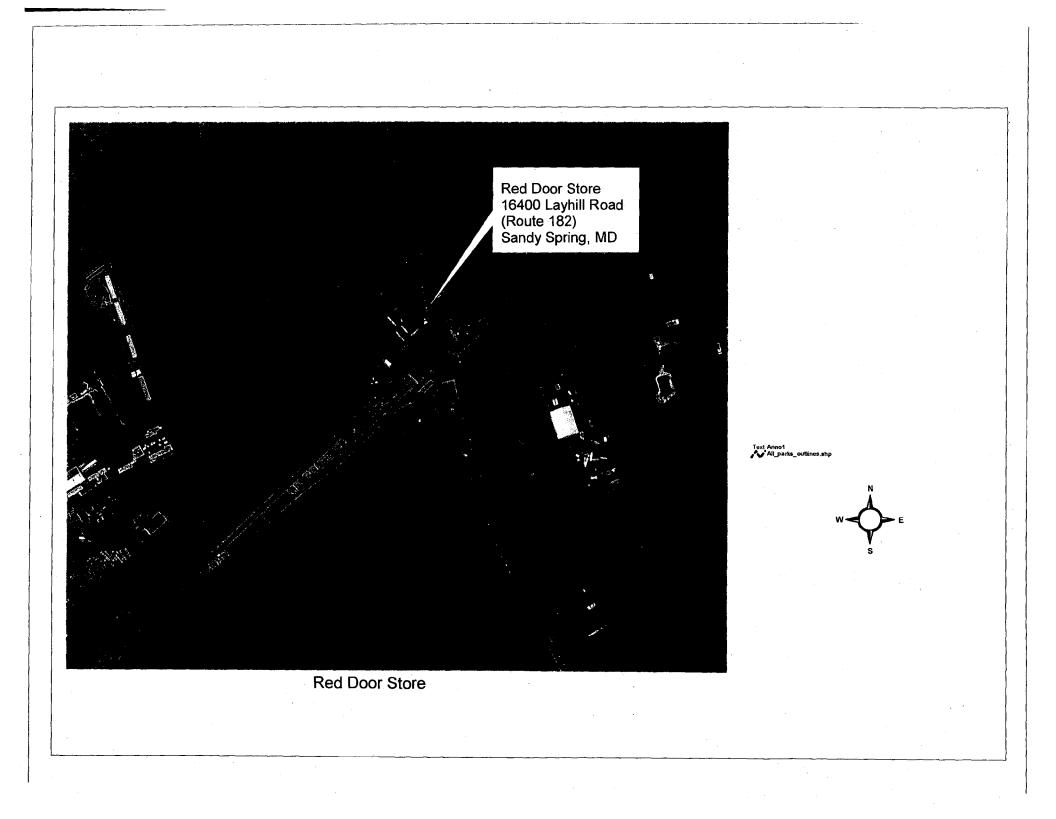

Applicant: M-NCPPC (Michelle Grace, Agent)

Address: 16400 Layhill Road, Silver Spring (*Master Plan* Individual Site # 23/119, Holland Store)

This HAWP approval is subject to the general condition that, after issuance of the Montgomery County Department of Permitting Services (DPS) permit, the applicant will contact the Historic Preservation Office if they propose to make any alterations to the approve plans.

#### HISTORIC PRESERVATION COMMISSION STAFF REPORT

| Address:          | 16400 Layhill Rd, Silver Spring                                        | Meeting Date:  | 4/11/2006    |
|-------------------|------------------------------------------------------------------------|----------------|--------------|
| <b>Resource</b> : | Master Plan Individual Site # 23/119<br>Holland Store (Red Door Store) | Report Date:   | 4/4/2006     |
| Applicant:        | M-NCPPC (Michelle Grace, Agent)                                        | Public Notice: | 3/28/2006    |
| Review:           | HAWP                                                                   | Tax Credit:    | None         |
| Case Number:      | 23/119-06A                                                             | Staff:         | Michele Oaks |
| PROPOSAL:         | New roof                                                               |                |              |

#### ARCHITECTURAL DESCRIPTION

SIGNIFICANCE:Master Plan Individual Site # 23/119, Holland Store (Red Door Store)STYLE:VernacularDATE:c1860 (main block)

The store is a three bay, 2-1/2 story, T-plan, frame structure set upon a fieldstone foundation. The building is detailed with drop siding, shed roof porches supported by chamfered wooden posts, and 6/6 double hung wood windows.