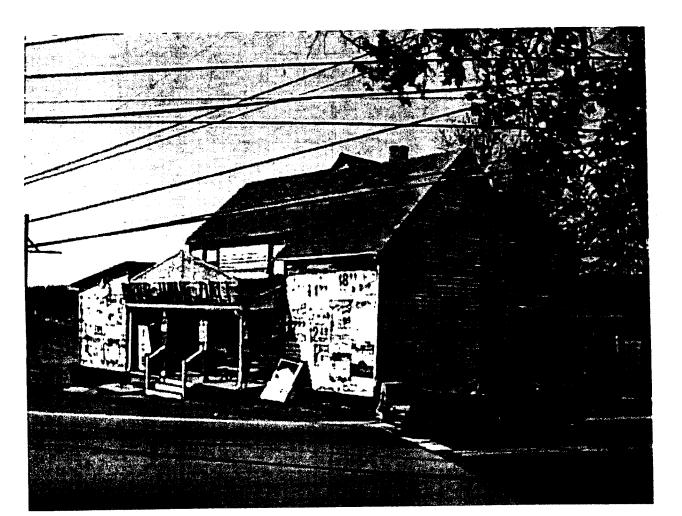

#### ARCHITECTURAL DESCRIPTION

SIGNIFICANCE:Master Plan Individual Site # 23/119, Holland Store (Red Door Store)STYLE:VernacularDATE:c1860 (main block)

The store is a three bay, 2-1/2 story, T-plan, frame structure set upon a fieldstone foundation. The building is detailed with drop siding, shed roof porches supported by chamfered wooden posts, and 6/6 double hung wood windows.

#### **HISTORIC CONTEXT**

One of three general stores still in operation in the county, the Holland Store was built about 1860 when James Holland purchased land for the purpose. Located at the intersection of roads to Baltimore and Olney, the store was at the heart of a community that became known as Holland's Corner. In 1889, James Holland was selected postmaster when the crossroads was issued a post office and was renamed Norwood. The structure was expanded to accommodate both the store and living space for the storekeeper. A visitor recalled the Holland Store in the early 1900s when residents could buy sugar by the pound scooped from a barrel (54 a pound) and cheese was sold by the chunk, custom-cut from a cheese wheel stored in a wooden box.

#### STAFF DISCUSSION

A standing seam metal roof is an appropriate roofing material choice for a commercial building that dates back to the mid-19<sup>th</sup> century in Montgomery County. There are several examples of this being a material choice for commercial buildings built in this period or buildings that had alterations or changes during this time. Additionally, a 1976 Maryland Historical Trust Inventory Form describes the building as having standing seam metal covering the gable roof as well as the southeast and northeast shed roof porch roofs (see attached circles 12-15). It is with confidence that staff recommends approval of the installation of this new roofing material, as the standing seam metal roof is the replacement of a missing feature and willnot add a "conjectural element" to this building.