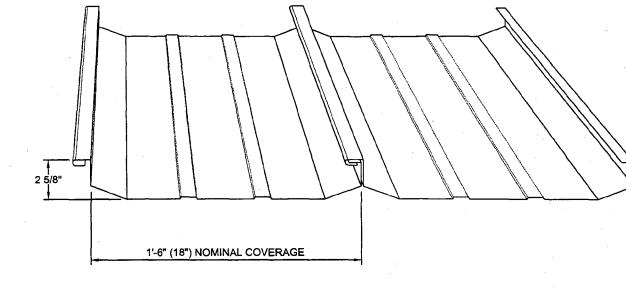

Remove existing roofing materials appr. 2000 s f, wood deck Appr. 250 and 14 pieces 2" x 8" x 12" wood rafters. Install new wood rafters 2" x 8" and 34" plywood. Install ice water shield, step flashing, drip edge. Install new 18" metal panel roof system, gutters and Downspout, splash blocks and repoint 3 chimneys

Remove existing roofing materials appr. 2000 s f, wood deck Appr. 250 and 14 pieces 2" x 8" x 12" wood rafters. Install new wood rafters 2" x 8" and ¾" plywood. Install ice water shield, step flashing, drip edge. Install new 18" metal panel roof system, gutters and Downsport, splash blocks and repoint 3 chimneys

FLEXOSPAN RESERVES THE RIGHT TO REVISE, ADD, OR DELETE ANY DETAIL OR INFORMATION HEREIN WITHOUT PRIOR NOTICE.

| FLEXOSPAN                                                                                                 | "Fss-18" St<br>Seam De            | · · · · - · · · •      | Cover   |
|-----------------------------------------------------------------------------------------------------------|-----------------------------------|------------------------|---------|
| BOX 515 RAILROAD STREET<br>SANDY LAKE, PENNSYLVANIA 16145-0515<br>PHONE: 800-245-0396 ° FAX: 724-376-3864 | DRAWN BY: RW CANON<br>CHECKED BY: | Date: 7-12-00<br>Date: | FSSI8-C |