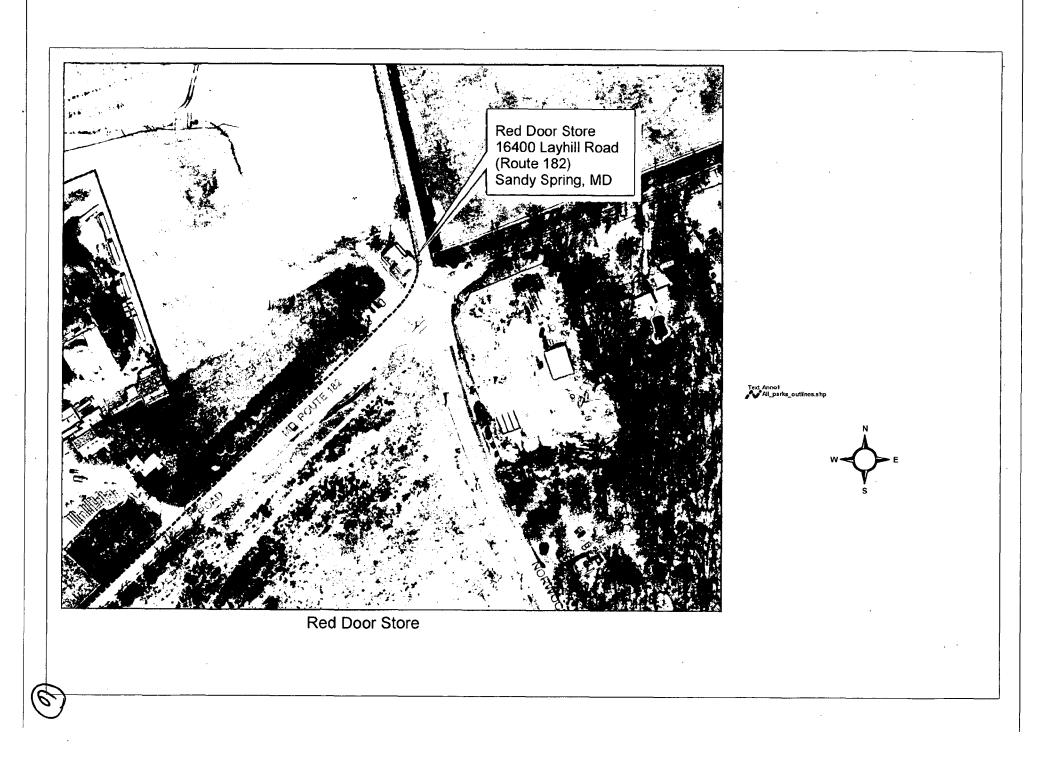

Applicant: M-NCPPC (Michelle Grace, Agent)

Address: 16400 Layhill Road, Silver Spring (*Master Plan* Individual Site # 23/119, Holland Store)

This HAWP approval is subject to the general condition that, after issuance of the Montgomery County Department of Permitting Services (DPS) permit, the applicant will contact the Historic Preservation Office if they propose to make any alterations to the approve plans.

PLEASE PRINT (IN BLUE OR BLACK INK) OR TYPE THIS INFORMATION ON THE FOLLOWING PAGE. PLEASE STAY WITHIN THE GUIDES OF THE TEMPLATE, AS THIS WILL BE PHOTOCOPIED DIRECTLY ONTO MAILING LABELS. Property ocated at Norwood and Layhill rd Silver Spring

PLEASE PRINT (IN BLUE OR BLACK INK) OR TYPE THIS INFORMATION ON THE FOLLOWING PAGE. PLEASE STAY WITHIN THE GUIDES OF THE TEMPLATE. AS THIS WILL BE PHOTOCOPIED DIRECTLY ONTO MAILING LABELS.

Property located at Norwood and Layhill rd Silver Spring