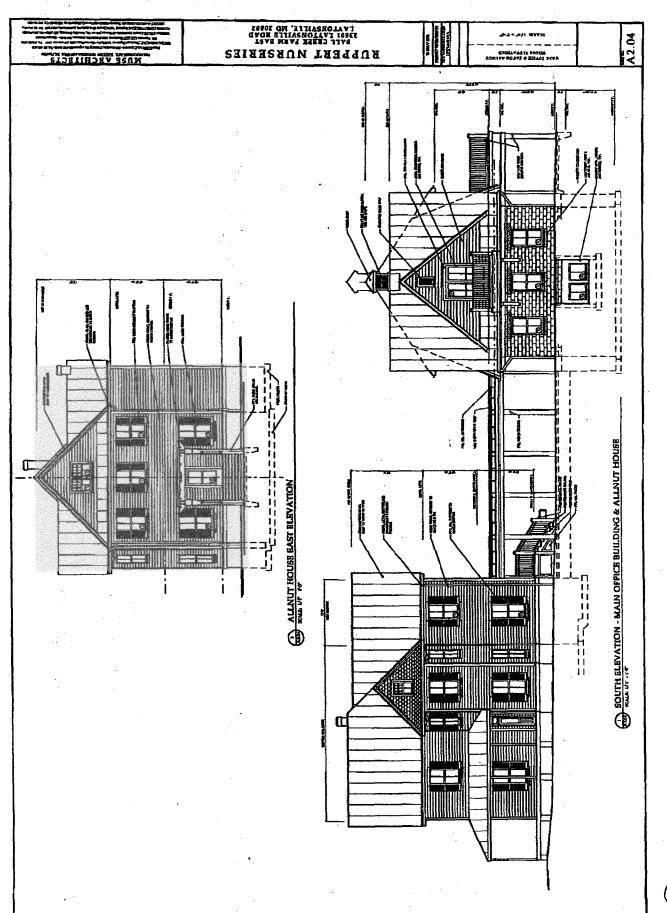

Applicant: Fall Creek LLC (P820) & Ruppert Nurseries

23601 Laytonsville Rd, Laytonsville Address:

This HAWP approval is subject to the general condition that the applicant will obtain all other applicable Montgomery County or local government agency permits. After the issuance of these permits the applicant must contact this Historic Preservation Office if any changes to the approved plan are made.