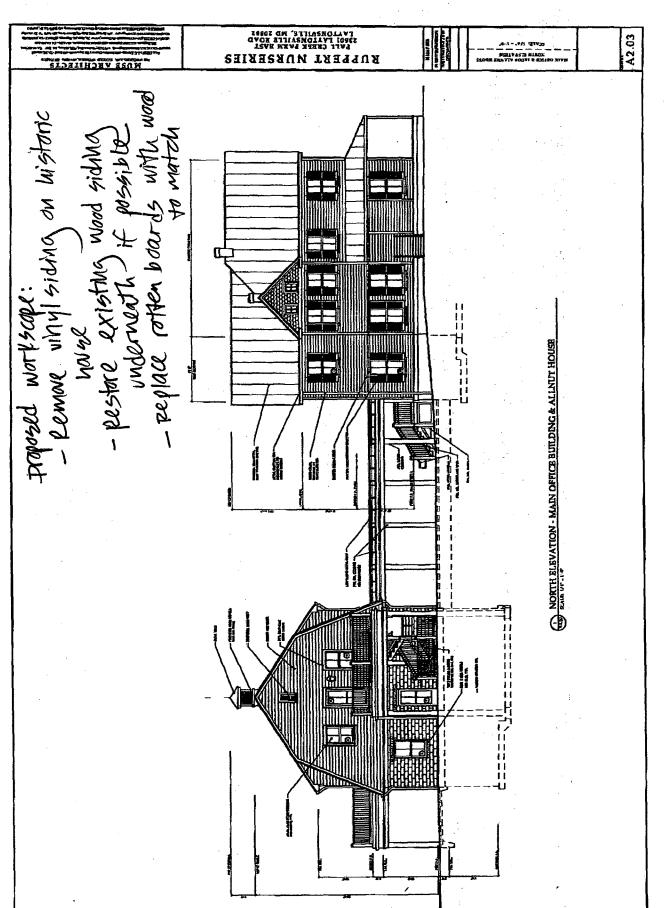

Applicant: Fall Creek LLC (P820) & Ruppert Nurseries

23601 Laytonsville Rd, Laytonsville Address:

This HAWP approval is subject to the general condition that the applicant will obtain all other applicable Montgomery County or local government agency permits. After the issuance of these permits the applicant must contact this Historic Preservation Office if any changes to the approved plan are made.