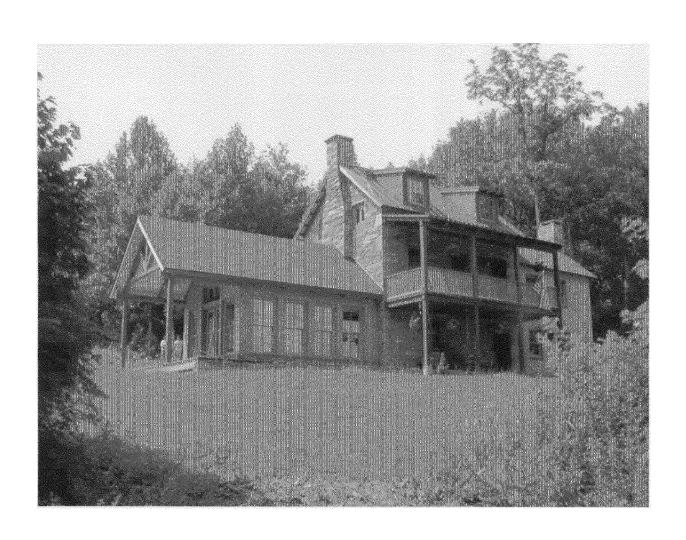

# PROJECT DESCRIPTION

SIGNIFICANCE:

Master Plan Site #23/148 Brookeville Woolen Mill Workers' House

STYLE:

2 ½ story stone house

DATE:

c. 1810s to 1850

The Brookeville Woolen Mill Workers House is significant for its association with and context for the Brookeville Woolen Mill which sits 300 yards away. This is the probable site of workers' housing based on its similar construction to the mill and miller's house and its close proximity to both. The building sat secluded in the woods and vacant for a good part of the 20<sup>th</sup> century (but it was occasionally used as a Girl Scout camp from 1940-1950). When the applicants bought the house in 1999 it was in a state of neglect and they have extensively rehabilitated the house and built an addition. The new sections are stucco which was chosen to complement the main stone house's masonry construction.