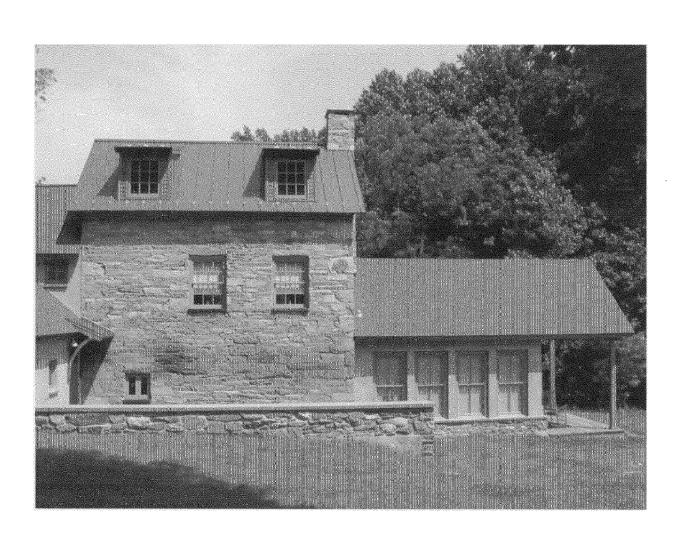

# PROJECT DESCRIPTION

SIGNIFICANCE:

Master Plan Site #23/148 Brookeville Woolen Mill Workers' House

STYLE:

2 ½ story stone house

DATE:

c. 1810s to 1850

The Brookeville Woolen Mill Workers House is significant for its association with and context for the Brookeville Woolen Mill which sits 300 yards away. This is the probable site of workers' housing based on its similar construction to the mill and miller's house and its close proximity to both. The building sat secluded in the woods and vacant for a good part of the 20<sup>th</sup> century (but it was occasionally used as a Girl Scout camp from 1940-1950). When the applicants bought the house in 1999 it was in a state of neglect and they have extensively rehabilitated the house and built an addition. The new sections are stucco which was chosen to complement the main stone house's masonry construction.