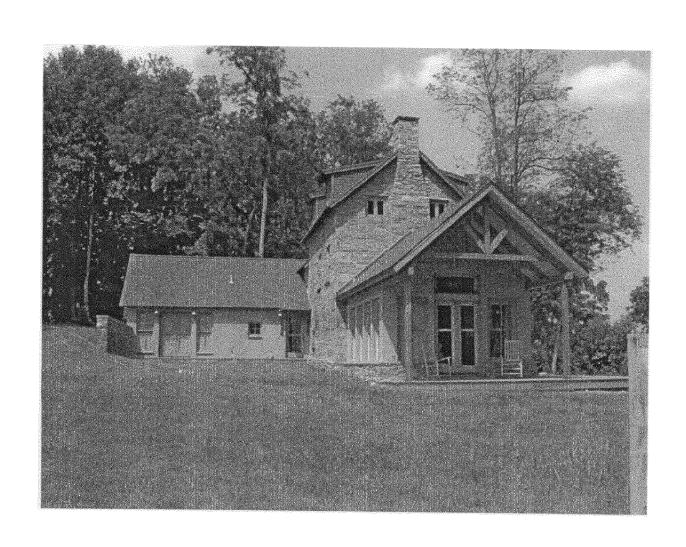

# PROJECT DESCRIPTION

SIGNIFICANCE:

Master Plan Site #23/148 Brookeville Woolen Mill Workers' House

STYLE:

2 ½ story stone house

DATE:

c. 1810s to 1850

The Brookeville Woolen Mill Workers House is significant for its association with and context for the Brookeville Woolen Mill which sits 300 yards away. This is the probable site of workers' housing based on its similar construction to the mill and miller's house and its close proximity to both. The building sat secluded in the woods and vacant for a good part of the 20<sup>th</sup> century (but it was occasionally used as a Girl Scout camp from 1940-1950). When the applicants bought the house in 1999 it was in a state of neglect and they have extensively rehabilitated the house and built an addition. The new sections are stucco which was chosen to complement the main stone house's masonry construction.