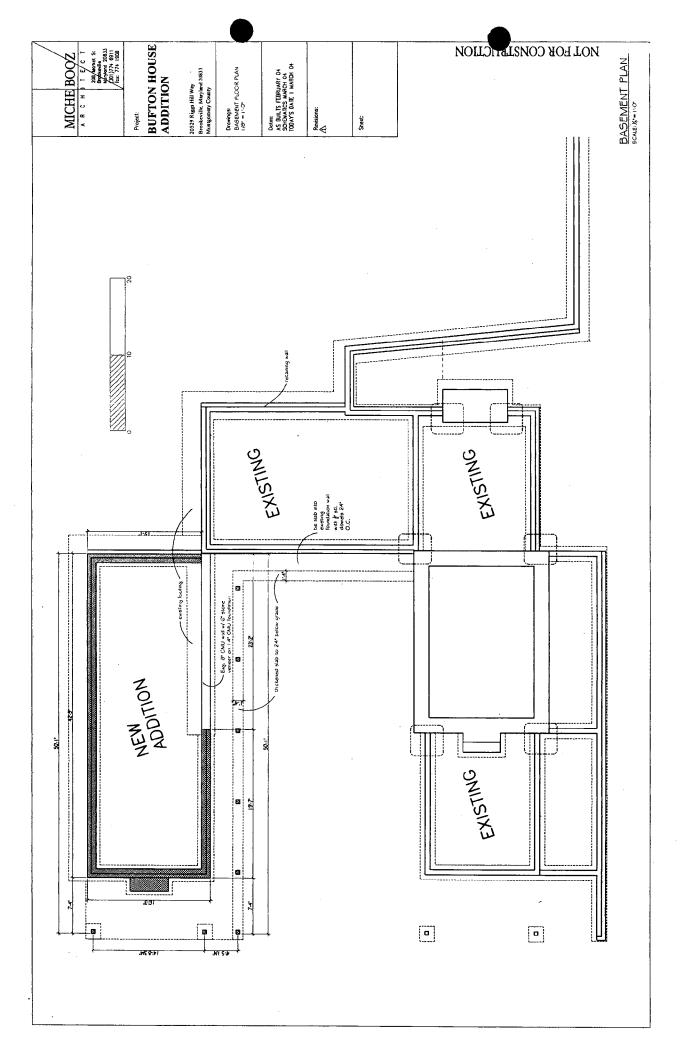

# BUFTON HOUSE ADDITION

20529 Riggs Hill Way Brookeville, Maryland 20833 Montgomery County

Drawings:

FOUNDATION # 2ND FLOOR FRAMING PLANS

Dates:
AS BUILTS FEBRUARY 04
SCHEMATICS MARCH—APRIL 04
PERMIT SET 20 MAY 04
TODAY'S DATE 20 MAY 04