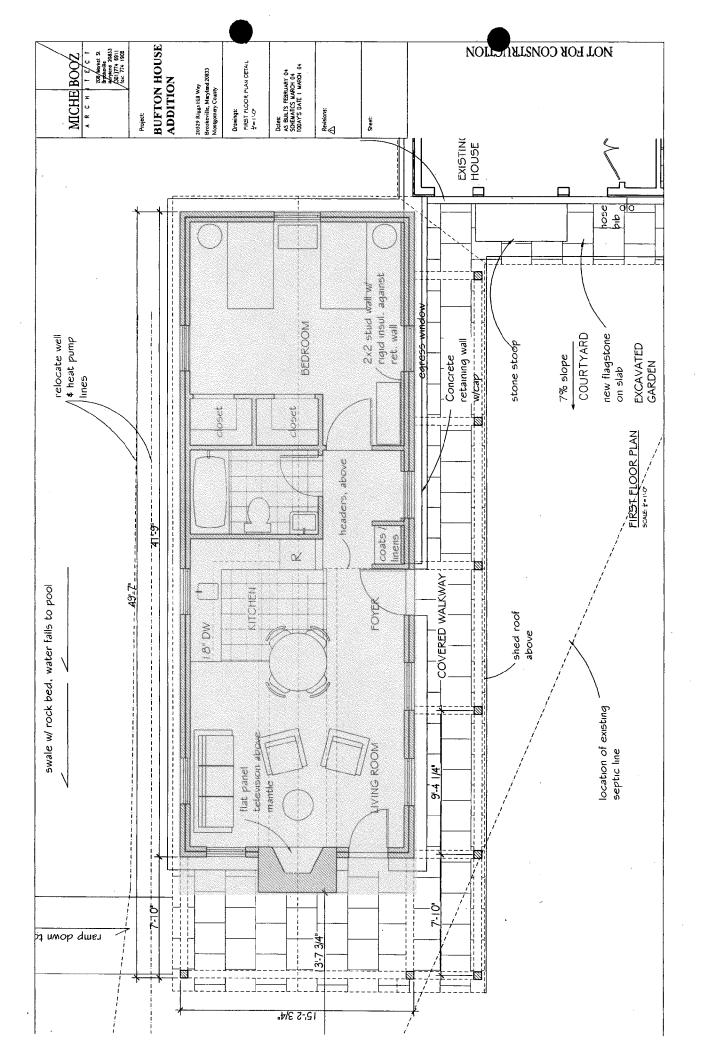

# BUFTON HOUSE ADDITION

20529 Riggs Hill Way
Brookeville, Maryland 20833
Montgomery County

Drawings:

WINDOW & DOOR SCHEDULES

Dates:

AS BUILTS FEBRUARY 04
SCHEMATICS MARCH—APRIL 04
PERMIT SET 20 MAY 04
TODAY'S DATE 20 MAY 04