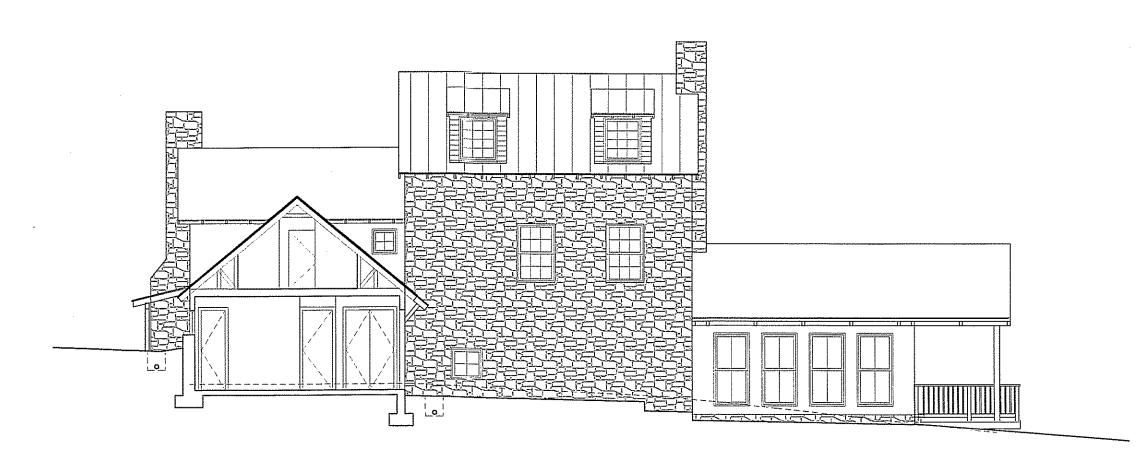

3 SOUTH ELEVATION AB2 SCALE: \(\frac{1}{8}"=1'-0"\)

4 WEST ELEVATION
AB2 SCALE: \(\frac{1}{8}\)"=1'-0"

MICHE BOOZ

A R C H T E/ C T

A5

208 Market St Brookeville Maryland 20833 (301)774 6911 fax: 774 1908

Project:

# BUFTON HOUSE ADDITION

20529 Riggs Hill Way
Brookeville, Maryland 20833
Montgomery County

Drawings:

SECTIONS A-A # B-B

Dates

AS BUILTS FEBRUARY 04
SCHEMATICS MARCH—APRIL 04
PERMIT SET 20 MAY 04
TODAY'S DATE 20 MAY 04