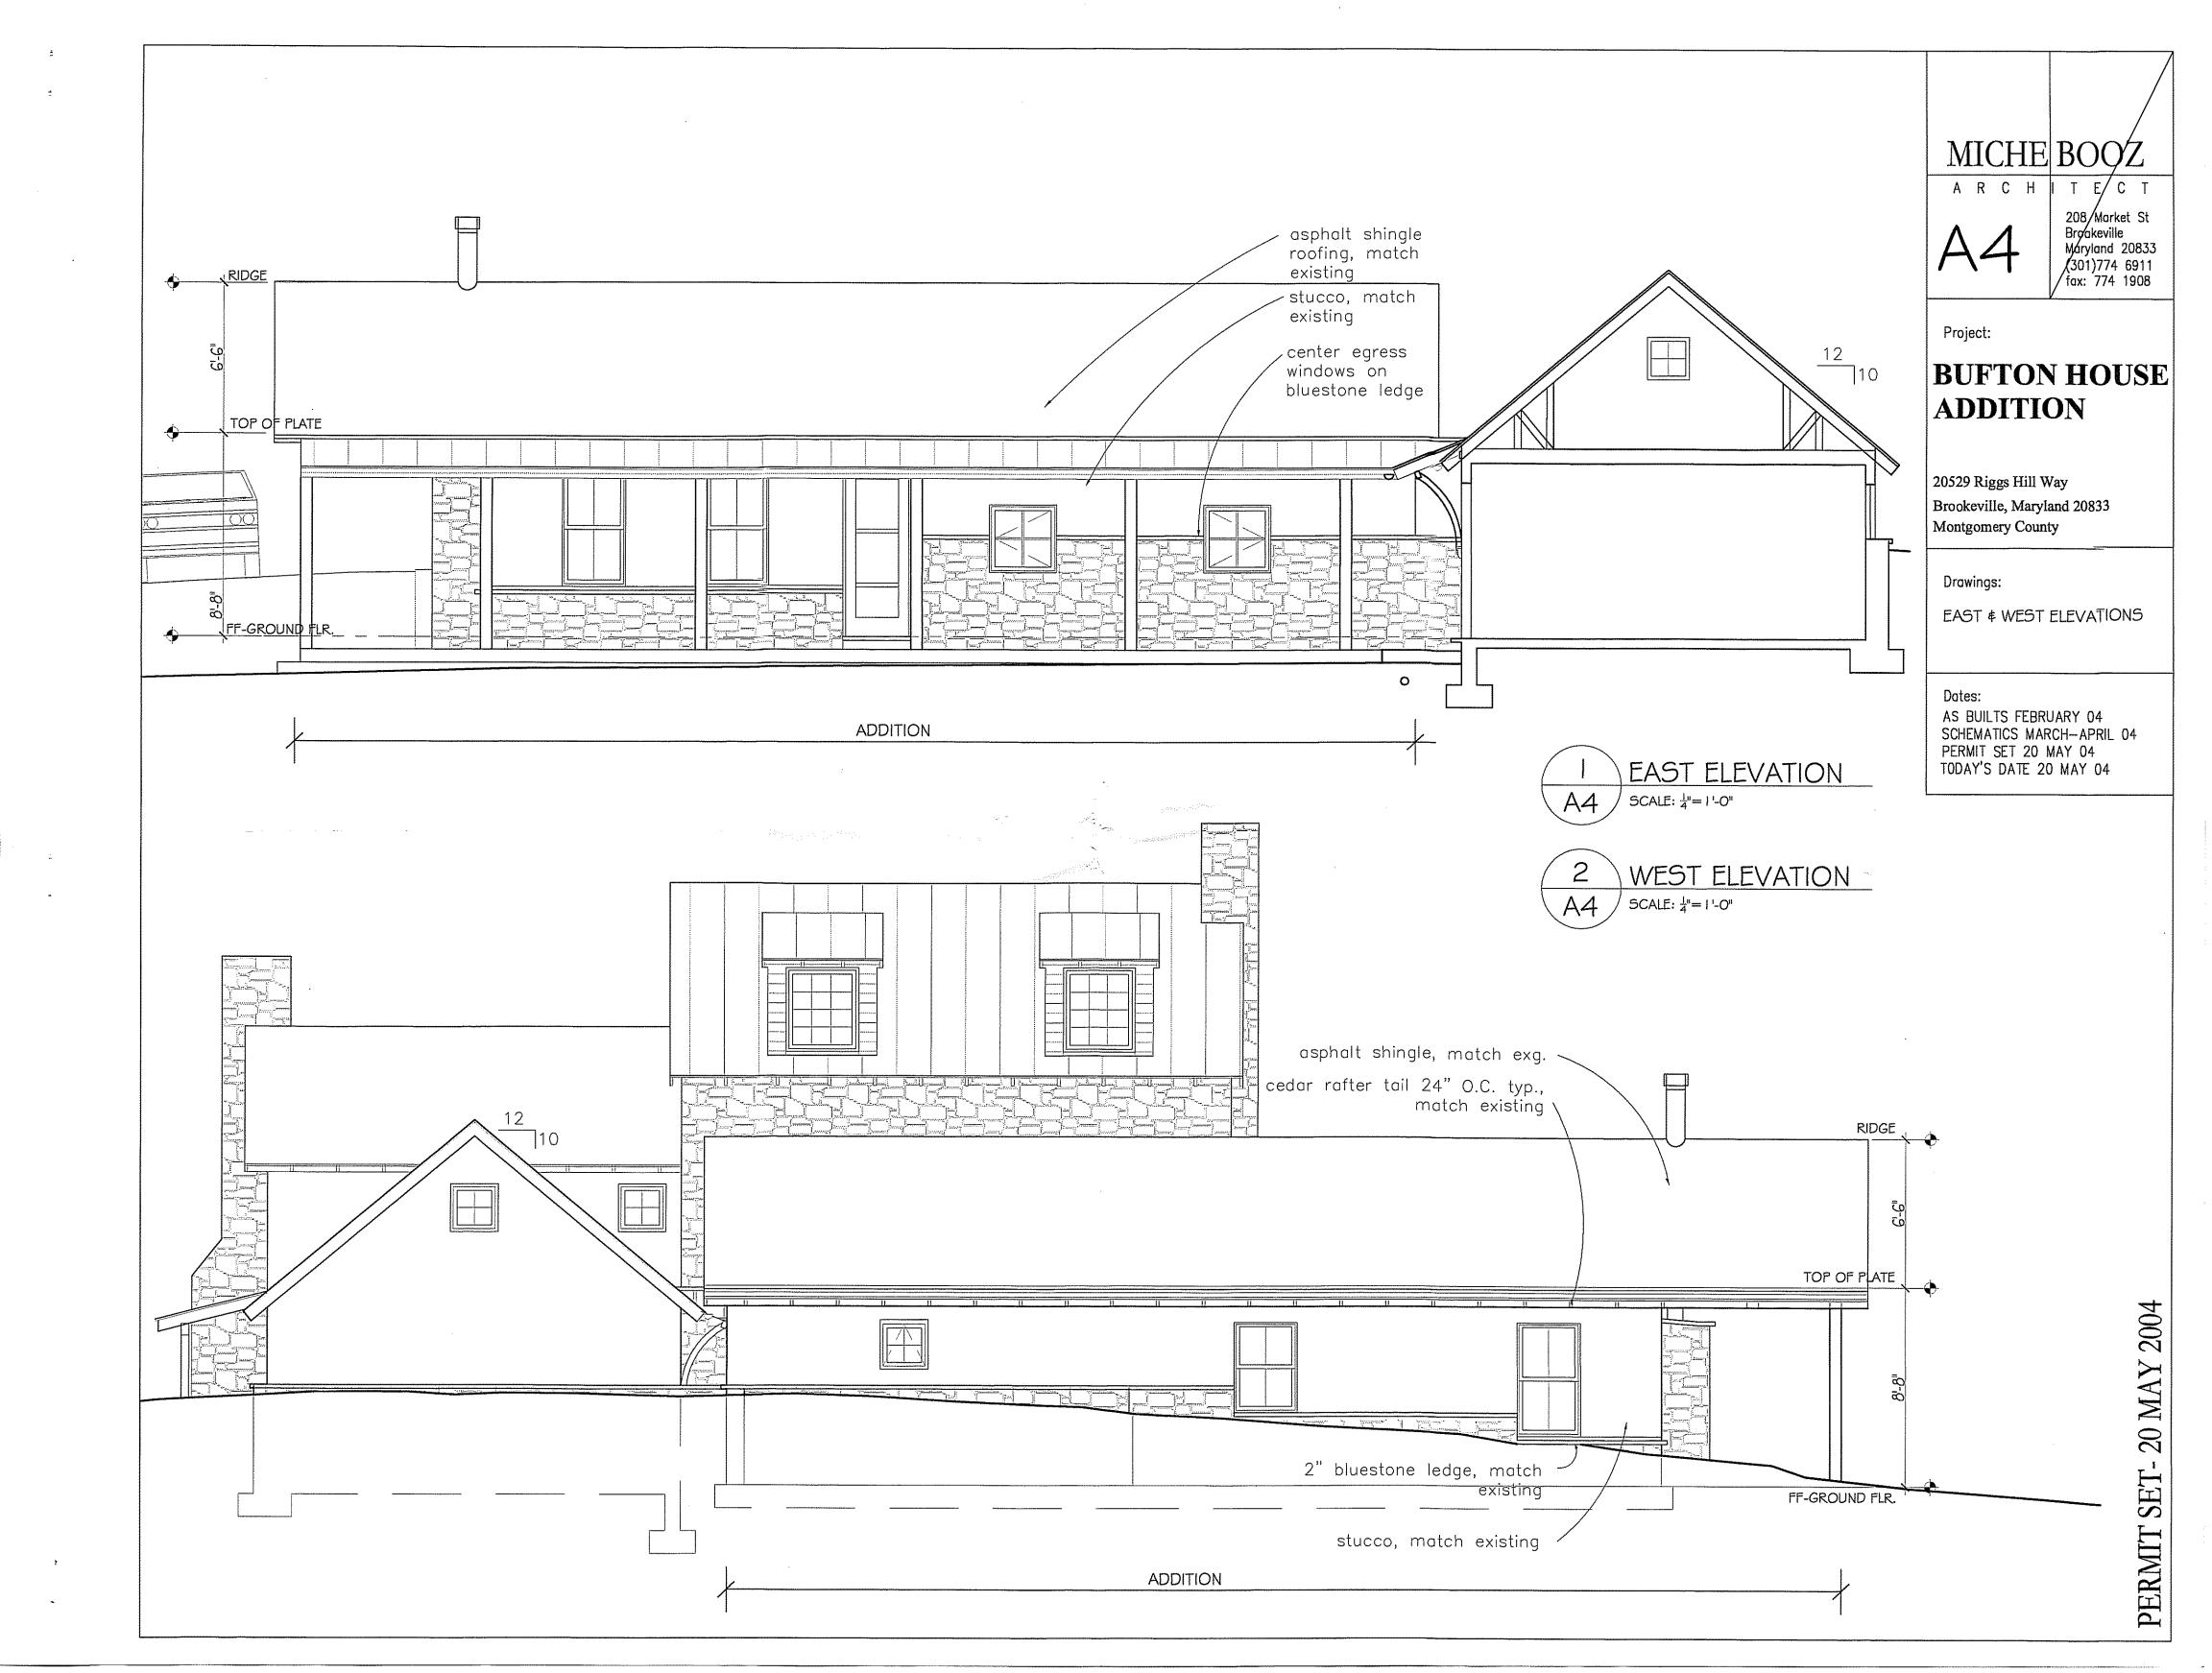

# BUFTON HOUSE ADDITION

20529 Riggs Hill Way
Brookeville, Maryland 20833
Montgomery County

Drawings:

AS-BUILT ELEVATIONS

Dates:

AS BUILTS FEBRUARY 04 SCHEMATICS MARCH—APRIL 04 PERMIT SET 20 MAY 04 TODAY'S DATE 20 MAY 04