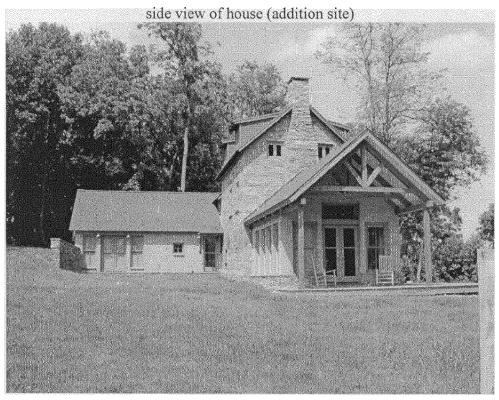

# PROJECT DESCRIPTION

SIGNIFICANCE:

Master Plan Site #23/148 Brookeville Woolen Mill Workers' House

STYLE:

2 ½ story stone house

DATE:

c. 1810s to 1850

The Brookeville Woolen Mill Workers House is significant for its association with and context for the Brookeville Woolen Mill which sits 300 yards away. This is the probable site of workers' housing based on its similar construction to the mill and miller's house and its close proximity to both. The building sat secluded in the woods and vacant for a good part of the 20<sup>th</sup> century (but it was occasionally used as a Girl Scout camp from 1940-1950). When the applicants bought the house in 1999 it was in a state of neglect and they have extensively rehabilitated the house and built an addition. The new sections are stucco which was chosen to complement the main stone house's masonry construction.