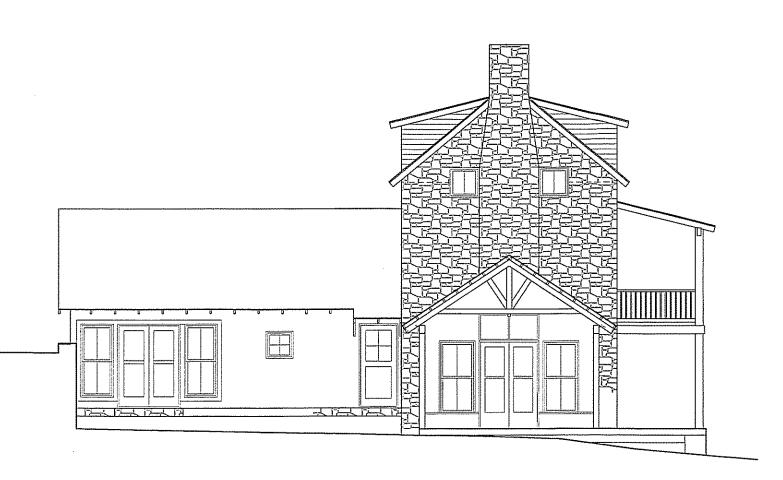

3 SOUTH ELEVATION AB2 SCALE: \(\frac{1}{8}"=1'-0"\)

4 WEST ELEVATION
AB2 SCALE: \(\frac{1}{8}\)"=1'-0"

MICHE BOOZ

A R C H T E/ C T

A5

208 Market St Brookeville Maryland 20833 (301)774 6911 fax: 774 1908

Project:

# BUFTON HOUSE ADDITION

20529 Riggs Hill Way
Brookeville, Maryland 20833
Montgomery County

Drawings:

SECTIONS A-A # B-B

Dates

AS BUILTS FEBRUARY 04
SCHEMATICS MARCH—APRIL 04
PERMIT SET 20 MAY 04
TODAY'S DATE 20 MAY 04