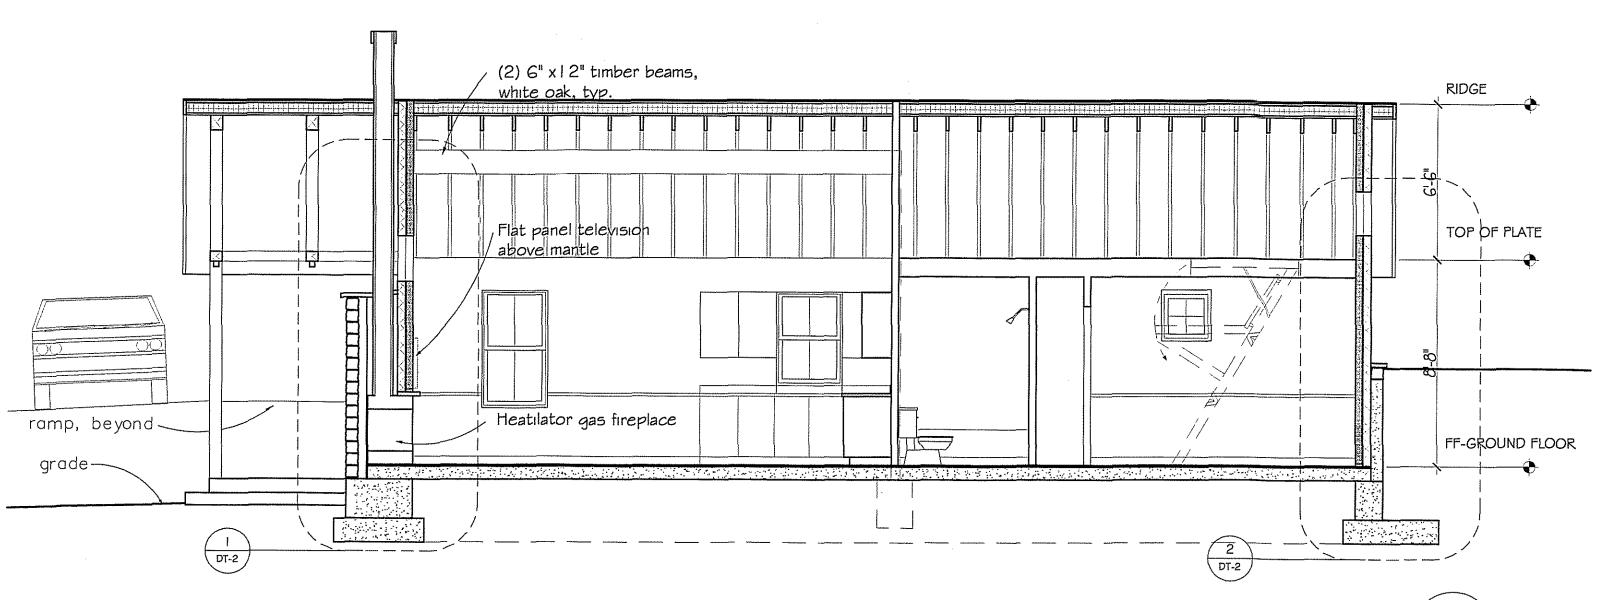

2 SECTION B-B

SCALE: \( \frac{1}{4}" = 1'-0" \)

TYP. WALL DETAIL
DT | SCALE: 1"=1'-0"

2 WALKWAY DETAIL
DT I SCALE: I"=1'-0"

MICHE BOOZ

A R C H T E C T

208 Market St
Brookeville
Maryland 20833
(301)774 6911
fax: 774 1908

# BUFTON HOUSE ADDITION

20529 Riggs Hill Way
Brookeville, Maryland 20833
Montgomery County

Drawings:

WALL SECTIONS

Dates:

AS BUILTS FEBRUARY 04 SCHEMATICS MARCH—APRIL 04 PERMIT SET 20 MAY 04 TODAY'S DATE 20 MAY 04

# BUFTON HOUSE ADDITION

20529 Riggs Hill Way
Brookeville, Maryland 20833
Montgomery County

Drowings:

WALL SECTIONS

Dates:
AS BUILTS FEBRUARY 04
SCHEMATICS MARCH—APRIL 04
PERMIT SET 20 MAY 04
TODAY'S DATE 20 MAY 04