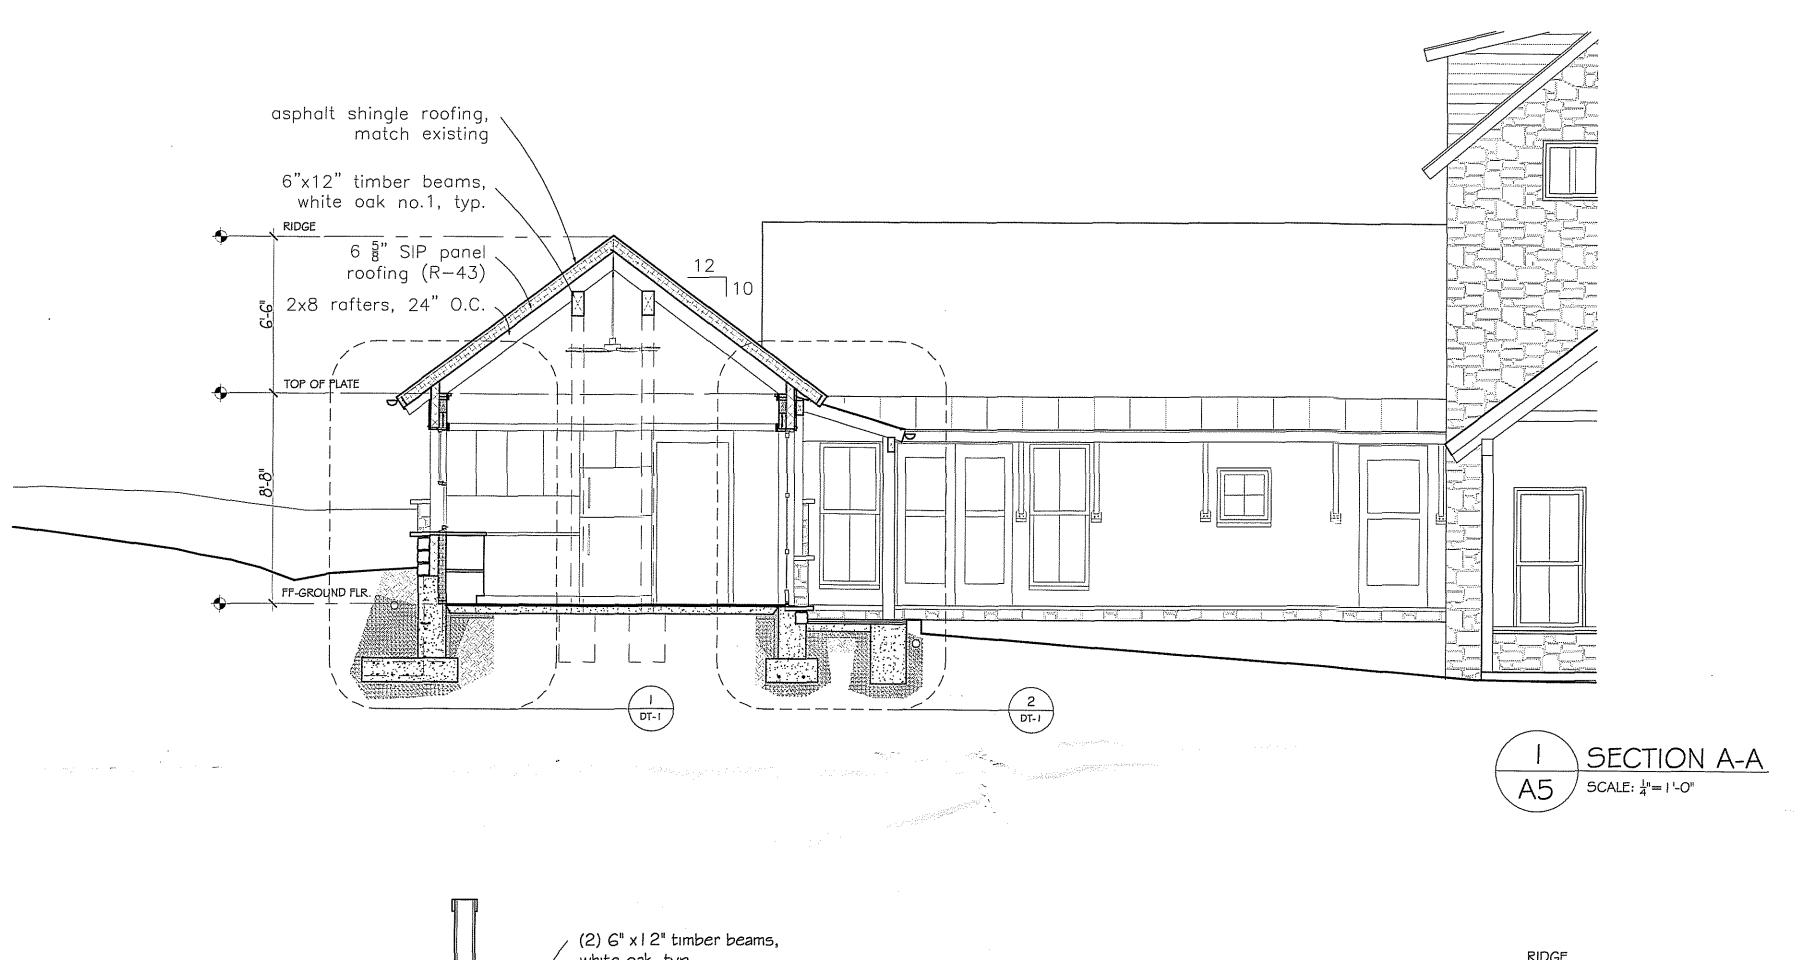

# BUFTON HOUSE ADDITION

20529 Riggs Hill Way
Brookeville, Maryland 20833
Montgomery County

Drawings:

SECTIONS A-A # B-B

Dates

AS BUILTS FEBRUARY 04
SCHEMATICS MARCH—APRIL 04
PERMIT SET 20 MAY 04
TODAY'S DATE 20 MAY 04