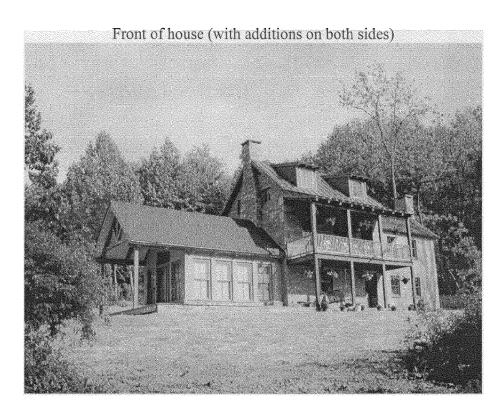

### 5 PHOTOGRAPHS

- e. Clearly labeled photographic crints of each facade of existing resource, including details of the effected portions, As tables should be placed on the from of photographs
- b. Clearly rabal photographic prims of the resource as viewed from the public right-of-way and of the adjoining properties, All labels should be placed on me front of photographs.

# PROJECT DESCRIPTION

SIGNIFICANCE:

Master Plan Site #23/148 Brookeville Woolen Mill Workers' House

STYLE:

2 ½ story stone house

DATE:

c. 1810s to 1850

The Brookeville Woolen Mill Workers House is significant for its association with and context for the Brookeville Woolen Mill which sits 300 yards away. This is the probable site of workers' housing based on its similar construction to the mill and miller's house and its close proximity to both. The building sat secluded in the woods and vacant for a good part of the 20<sup>th</sup> century (but it was occasionally used as a Girl Scout camp from 1940-1950). When the applicants bought the house in 1999 it was in a state of neglect and they have extensively rehabilitated the house and built an addition. The new sections are stucco which was chosen to complement the main stone house's masonry construction.