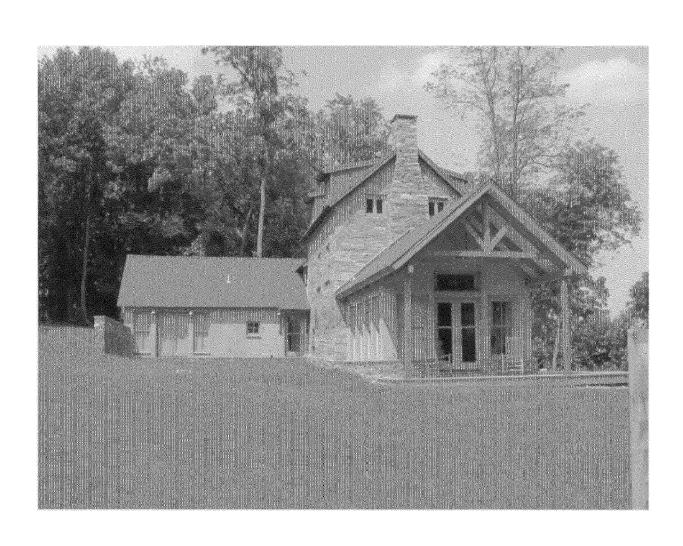

# PROJECT DESCRIPTION

SIGNIFICANCE:

Master Plan Site #23/148 Brookeville Woolen Mill Workers' House

STYLE:

2 ½ story stone house

DATE:

c. 1810s to 1850

The Brookeville Woolen Mill Workers House is significant for its association with and context for the Brookeville Woolen Mill which sits 300 yards away. This is the probable site of workers' housing based on its similar construction to the mill and miller's house and its close proximity to both. The building sat secluded in the woods and vacant for a good part of the 20<sup>th</sup> century (but it was occasionally used as a Girl Scout camp from 1940-1950). When the applicants bought the house in 1999 it was in a state of neglect and they have extensively rehabilitated the house and built an addition. The new sections are stucco which was chosen to complement the main stone house's masonry construction.