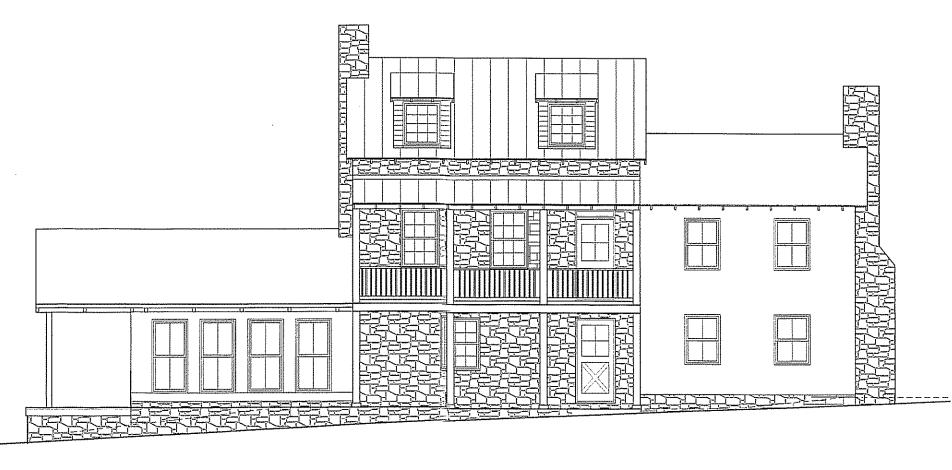

Please call if you have any questions.

It was nice meeting you yesterday. I'm sure we'll be in touch again soon.

Thanks.

Joe Harris

NORTH ELEVATION
AB2 SCALE: \$\frac{1}{6}"=1'-0"

2 EAST ELEVATION
AB2 SCALE: \( \frac{1}{8} \)"= 1'-0"

MICHE BOOZ

A R C H I T E C T

208 Market St

208/Market St Brookeville Maryland 20833 (301)774 6911 fax: 774 1908

Project:

# BUFTON HOUSE ADDITION

20529 Riggs Hill Way
Brookeville, Maryland 20833
Montgomery County

Drawings:

AS-BUILT ELEVATIONS

Dates:

AS BUILTS FEBRUARY 04 SCHEMATICS MARCH—APRIL 04 PERMIT SET 20 MAY 04 TODAY'S DATE 20 MAY 04