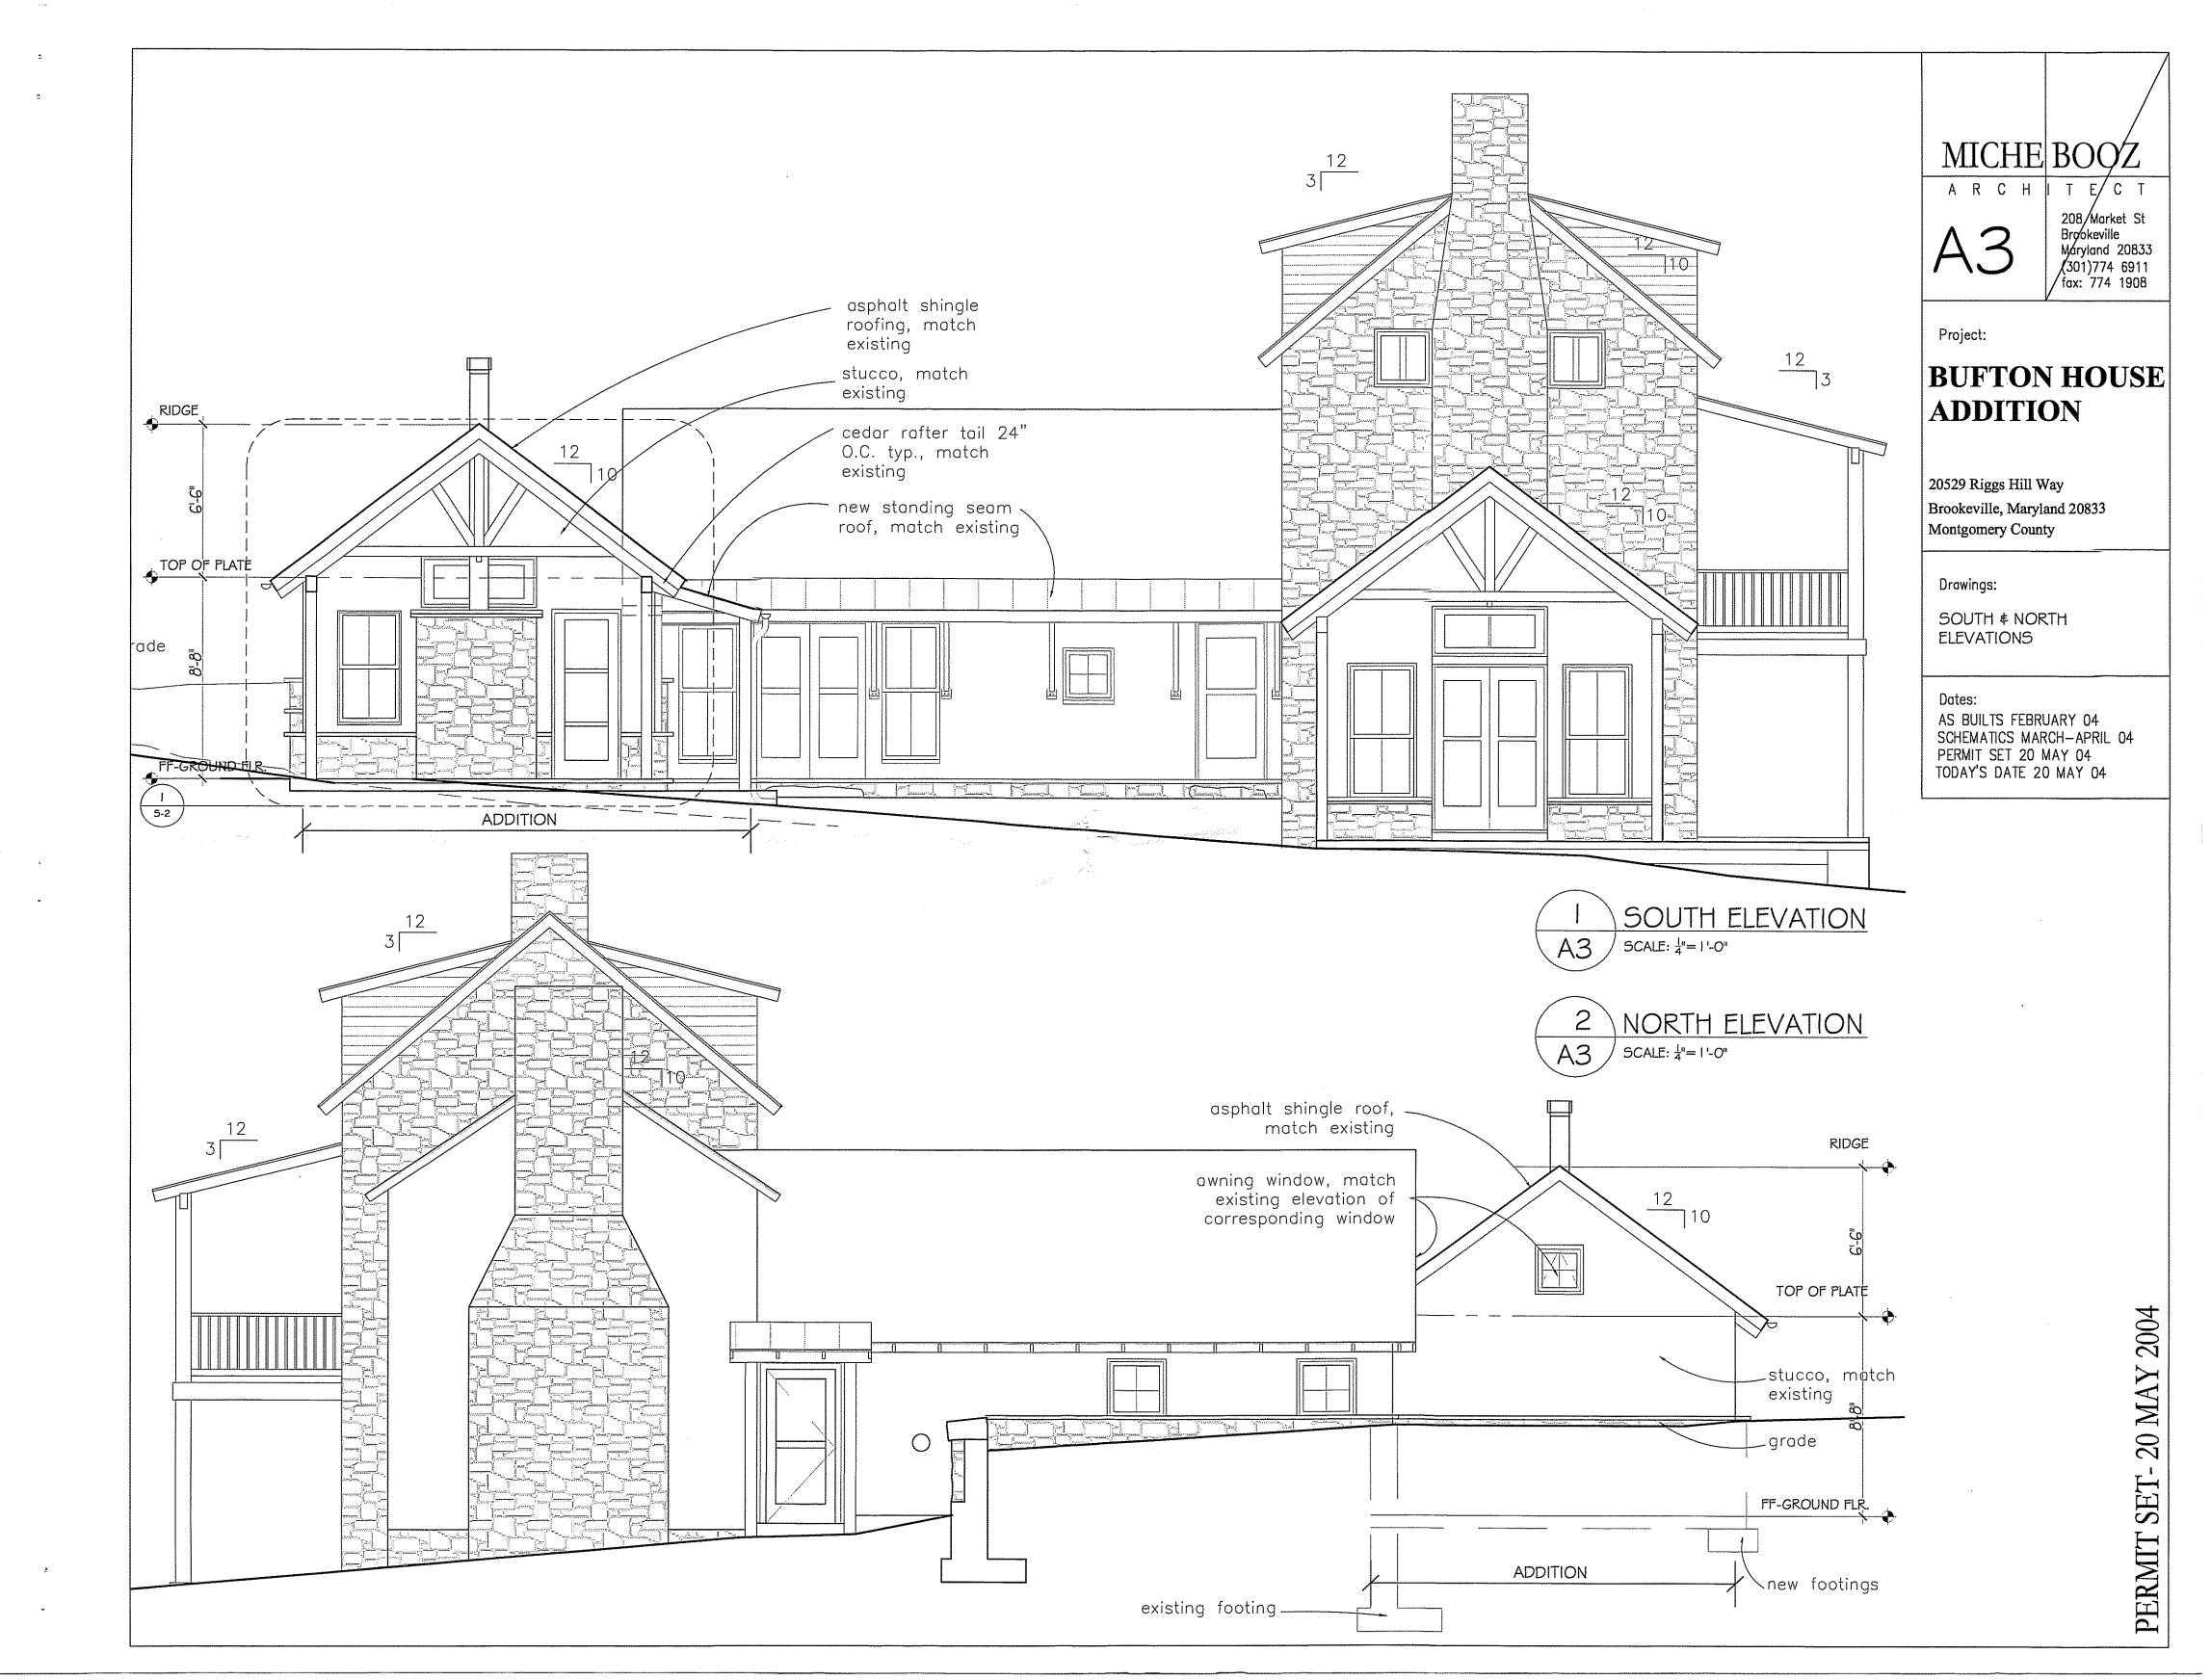

# BUFTON HOUSE ADDITION

20529 Riggs Hill Way
Brookeville, Maryland 20833
Montgomery County

Drawings:

AS-BUILT ELEVATIONS

Dates:

AS BUILTS FEBRUARY 04 SCHEMATICS MARCH—APRIL 04 PERMIT SET 20 MAY 04 TODAY'S DATE 20 MAY 04