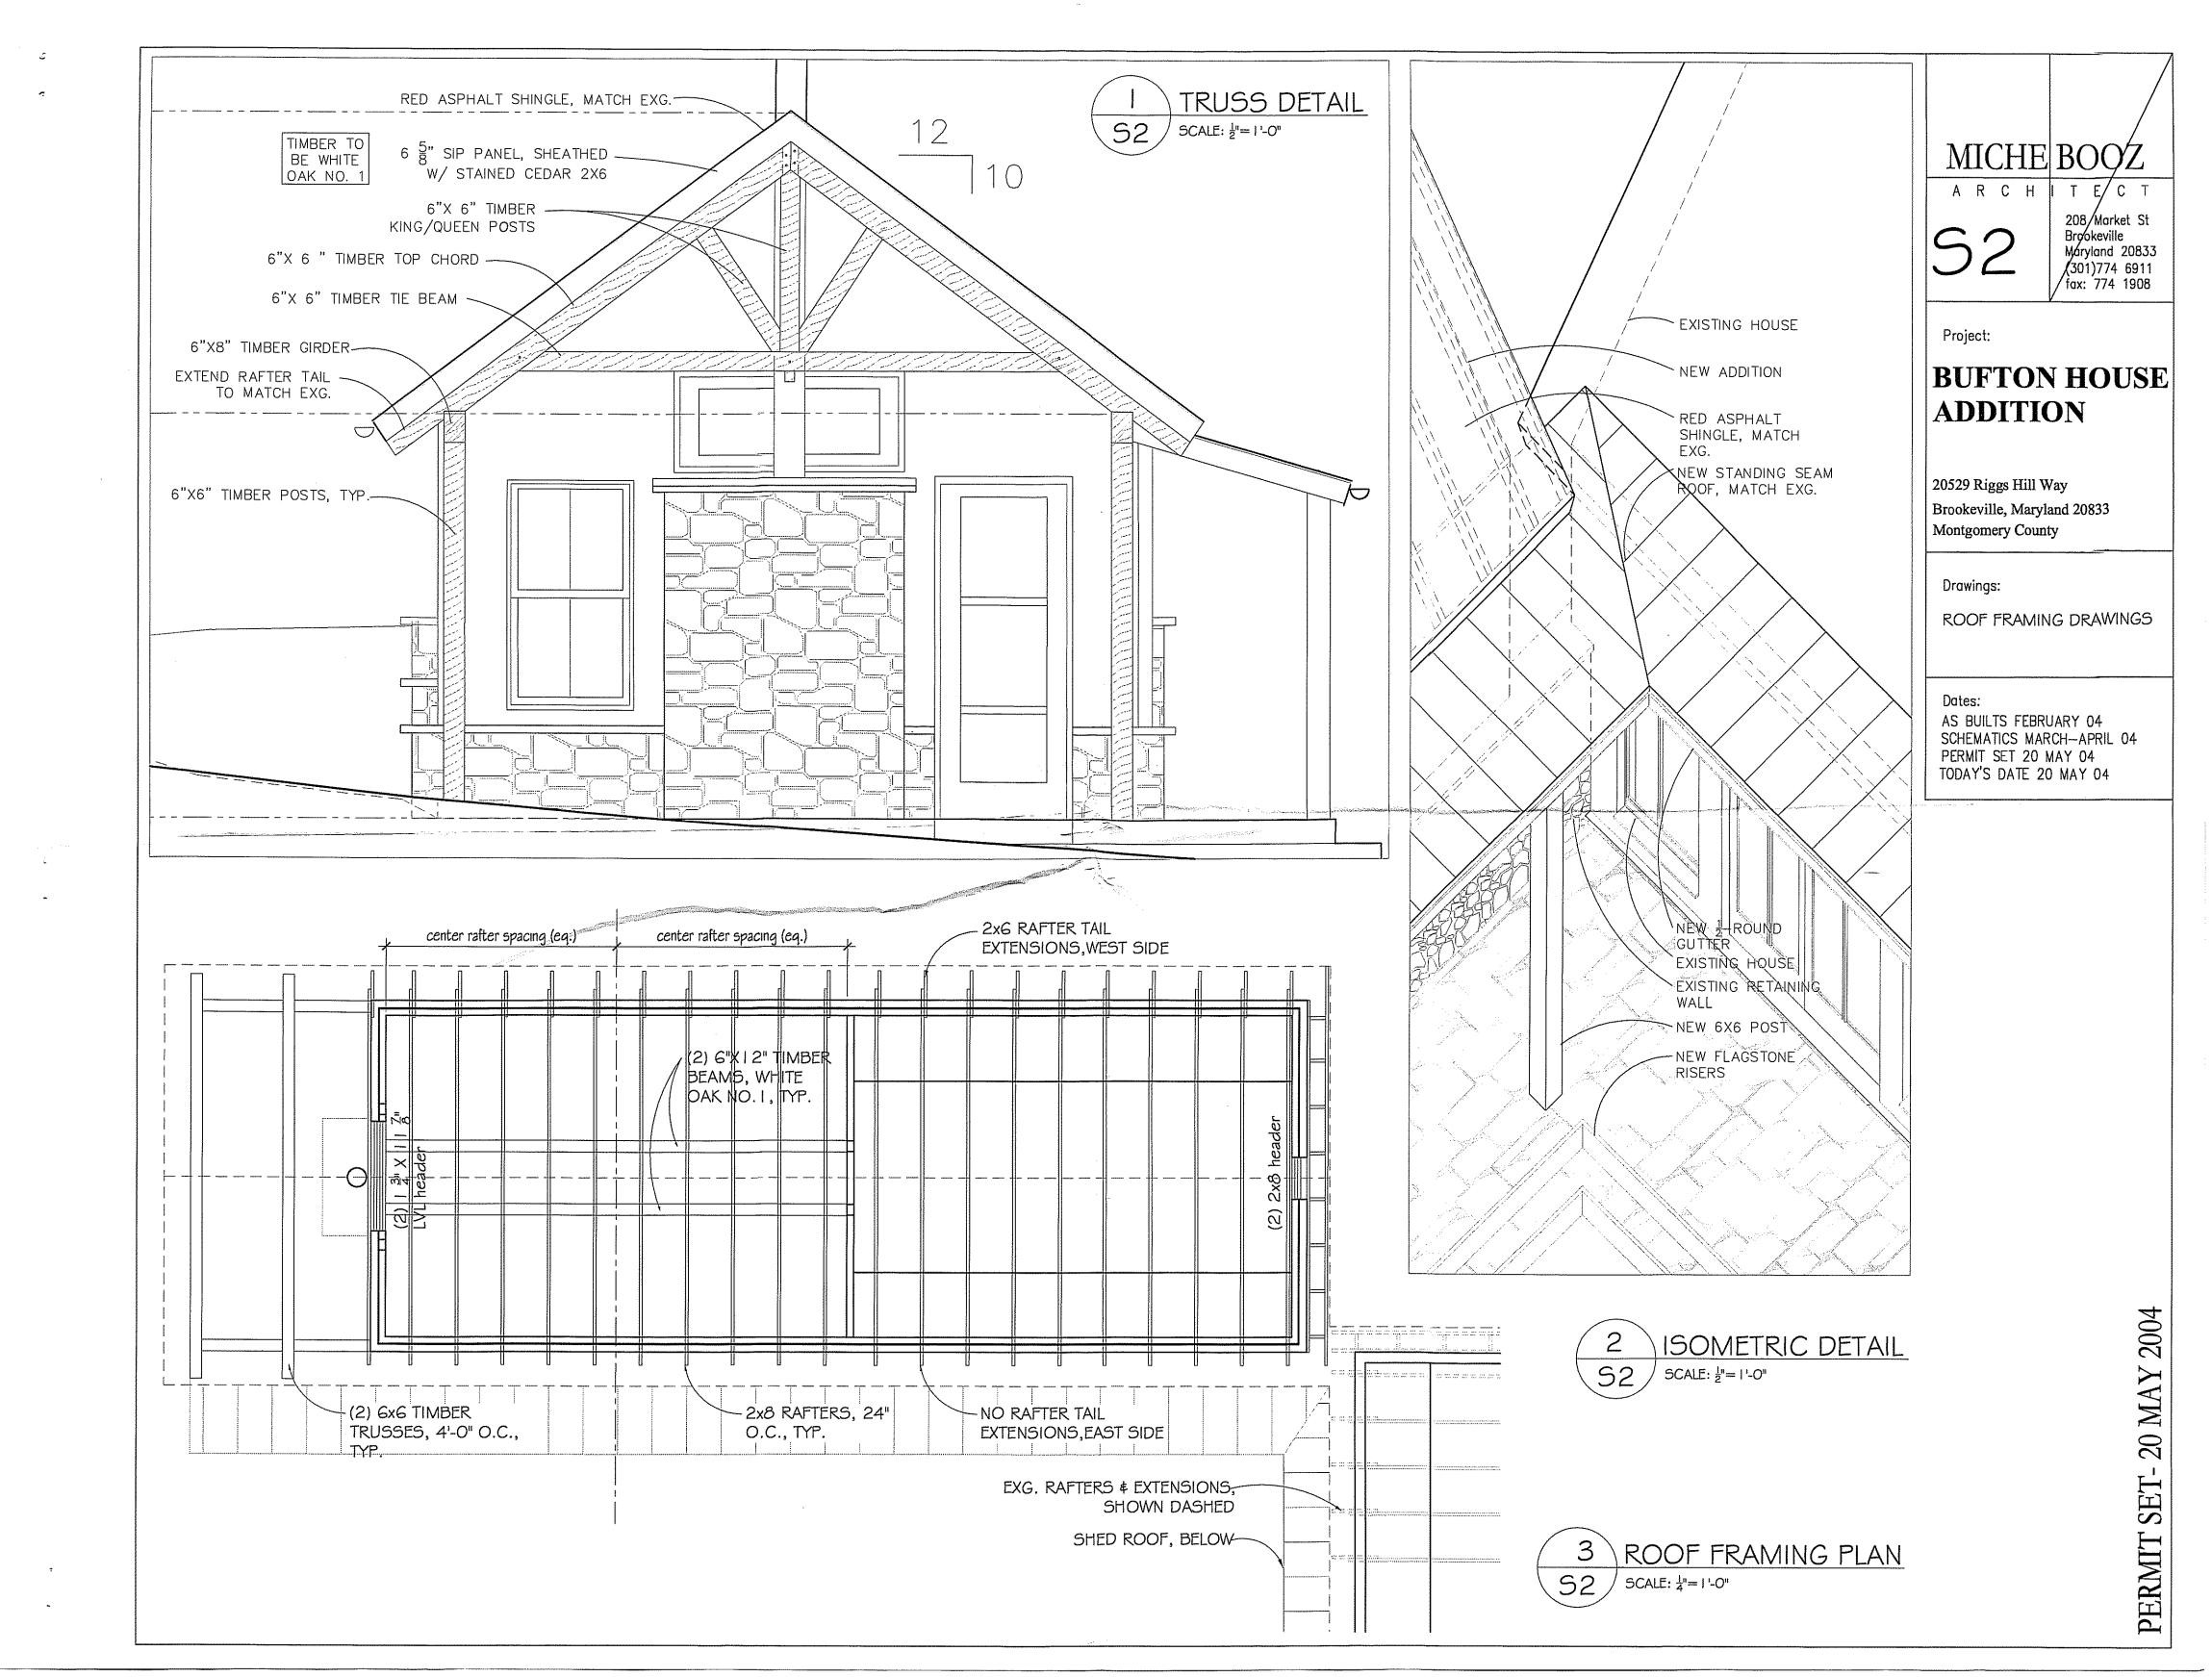

2 SECTION B-B

SCALE: \( \frac{1}{4}" = 1'-0" \)

TYP. WALL DETAIL
DT | SCALE: 1"=1'-0"

2 WALKWAY DETAIL
DT I SCALE: I"=1'-0"

MICHE BOOZ

A R C H T E C T

208 Market St
Brookeville
Maryland 20833
(301)774 6911
fax: 774 1908

# BUFTON HOUSE ADDITION

20529 Riggs Hill Way
Brookeville, Maryland 20833
Montgomery County

Drawings:

WALL SECTIONS

Dates:

AS BUILTS FEBRUARY 04 SCHEMATICS MARCH—APRIL 04 PERMIT SET 20 MAY 04 TODAY'S DATE 20 MAY 04

# BUFTON HOUSE ADDITION

20529 Riggs Hill Way
Brookeville, Maryland 20833
Montgomery County

Drowings:

WALL SECTIONS

Dates:
AS BUILTS FEBRUARY 04
SCHEMATICS MARCH—APRIL 04
PERMIT SET 20 MAY 04
TODAY'S DATE 20 MAY 04

# BUFTON HOUSE ADDITION

20529 Riggs Hill Way
Brookeville, Maryland 20833
Montgomery County

Drawings:

WINDOW & DOOR SCHEDULES

Dates:

AS BUILTS FEBRUARY 04
SCHEMATICS MARCH—APRIL 04
PERMIT SET 20 MAY 04
TODAY'S DATE 20 MAY 04

# BUFTON HOUSE ADDITION

20529 Riggs Hill Way Brookeville, Maryland 20833 Montgomery County

Drawings:

FOUNDATION # 2ND FLOOR FRAMING PLANS

Dates:
AS BUILTS FEBRUARY 04
SCHEMATICS MARCH—APRIL 04
PERMIT SET 20 MAY 04
TODAY'S DATE 20 MAY 04