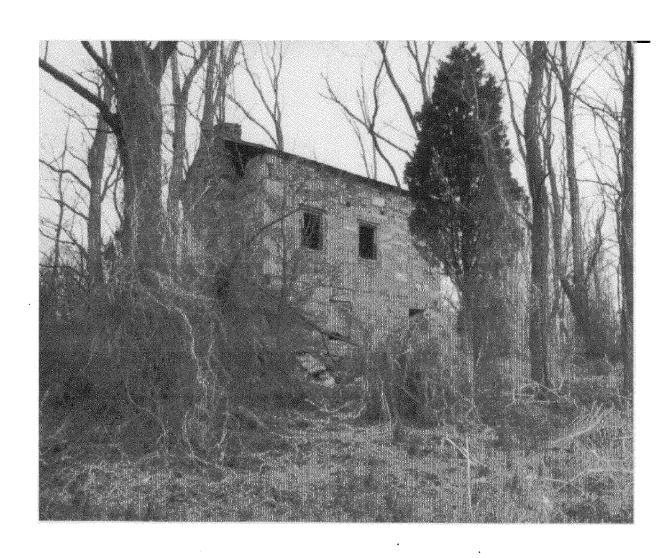

# PROJECT DESCRIPTION

SIGNIFICANCE:

Master Plan Site #23/148 Brookeville Woolen Mill Workers' House

STYLE:

2 ½ story stone house

DATE:

c. 1810s to 1850

The Brookeville Woolen Mill Workers House is significant for its association with and context for the Brookeville Woolen Mill which sits 300 yards away. This is the probable site of workers' housing based on its similar construction to the mill and miller's house and its close proximity to both. The building sat secluded in the woods and vacant for a good part of the 20<sup>th</sup> century (but it was occasionally used as a Girl Scout camp from 1940-1950). When the applicants bought the house in 1999 it was in a state of neglect and they have extensively rehabilitated the house and built an addition. The new sections are stucco which was chosen to complement the main stone house's masonry construction.