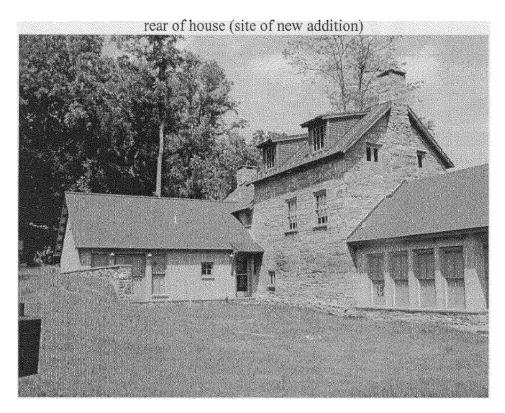

# PROJECT DESCRIPTION

SIGNIFICANCE:

Master Plan Site #23/148 Brookeville Woolen Mill Workers' House

STYLE:

2 ½ story stone house

DATE:

c. 1810s to 1850

The Brookeville Woolen Mill Workers House is significant for its association with and context for the Brookeville Woolen Mill which sits 300 yards away. This is the probable site of workers' housing based on its similar construction to the mill and miller's house and its close proximity to both. The building sat secluded in the woods and vacant for a good part of the 20<sup>th</sup> century (but it was occasionally used as a Girl Scout camp from 1940-1950). When the applicants bought the house in 1999 it was in a state of neglect and they have extensively rehabilitated the house and built an addition. The new sections are stucco which was chosen to complement the main stone house's masonry construction.