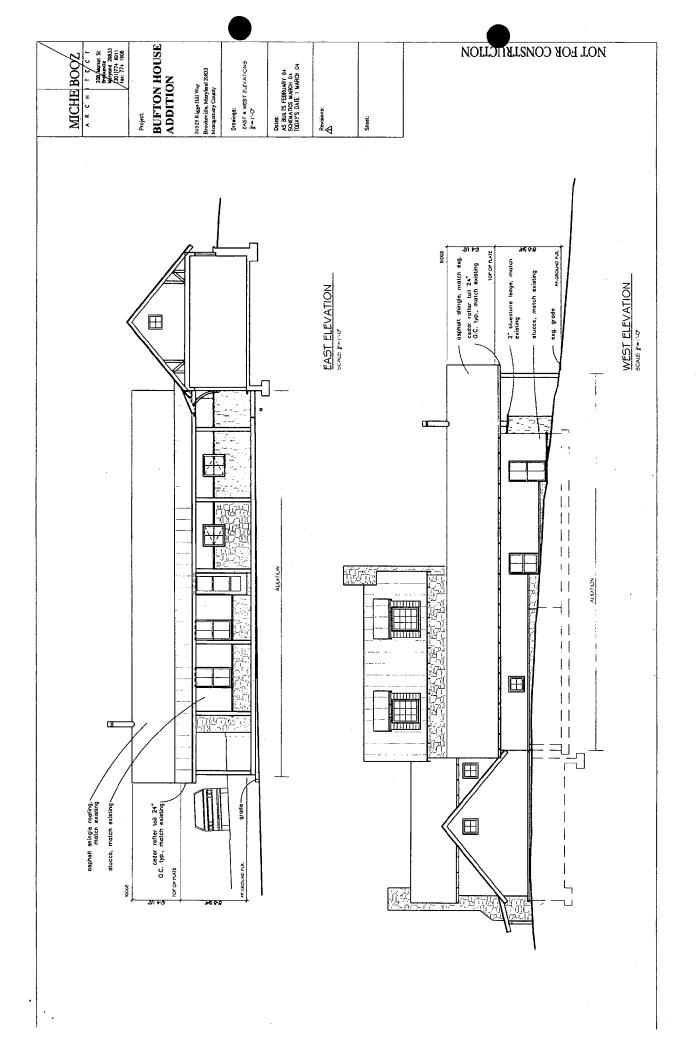

| CORPLACE CONCRETE CON | PUDONA FUNDAMEN ON CENTER | PANTED PA | HTM 000W                                                                                                             |  |

# BUFTON HOUSE ADDITION

20529 RIGGS HILL WAY, BROOKEVILLE, MARYLAND 20833

Code: IRC 2000











cls

would stay. 1

2

MR. BOOZ: I'm not going anywhere.

3

(Discussion off the record.)

5

4

preliminary consultation, an addition to the Brookeville

MS. VELASQUEZ: All right, the next is another

6

Woolen Mill Workers' House. | And the applicants are here,

7

record.

8

9

MR. BUFTON: Jack Bufton, co-owner.

along with their agent. Please state your names for the

10

MS. BUFTON: And Carol Bufton, also co-owner.

11

MR. BOOZ: Miche Booz, the architect.

12

MS. VELASQUEZ: Do you have something you want

13

to present or --

14

15

16

17

18

19

20

21

22

23 24

25

MR. BOOZ: Yes, I'd just like to say a couple things. First of all, that I apologize for the late change. I think you all have got a late plan going, which represents an enlargement of the addition from th