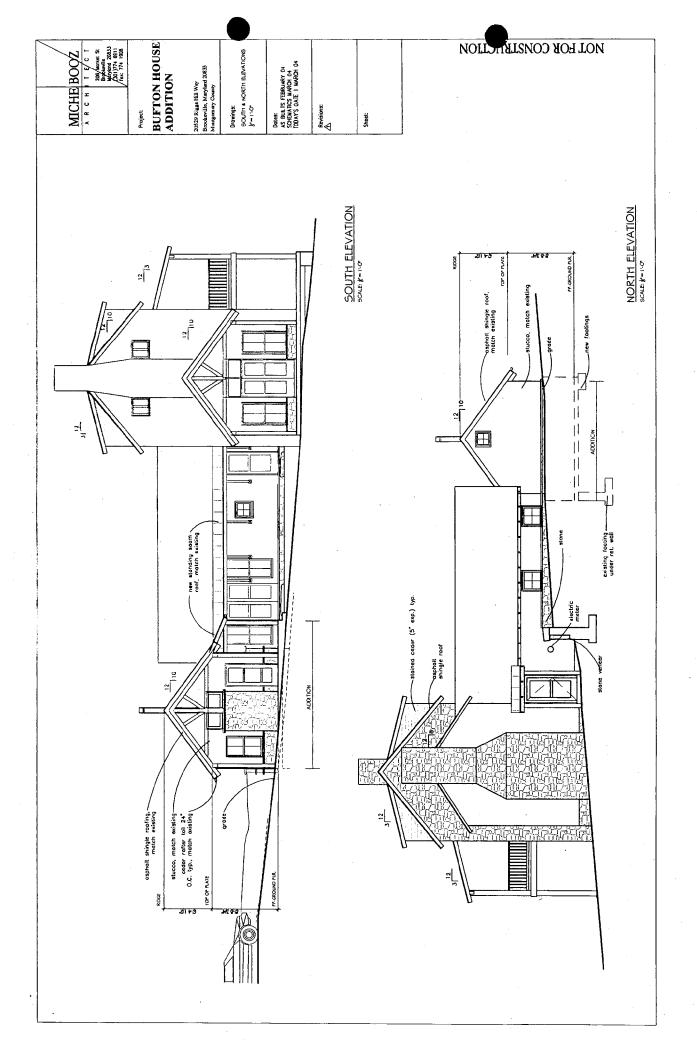

# BUFTON HOUSE ADDITION

20529 Riggs Hill Way
Brookeville, Maryland 20833
Montgomery County

Drawings:

AS-BUILT ELEVATIONS

Dates:

AS BUILTS FEBRUARY 04 SCHEMATICS MARCH—APRIL 04 PERMIT SET 20 MAY 04 TODAY'S DATE 20 MAY 04