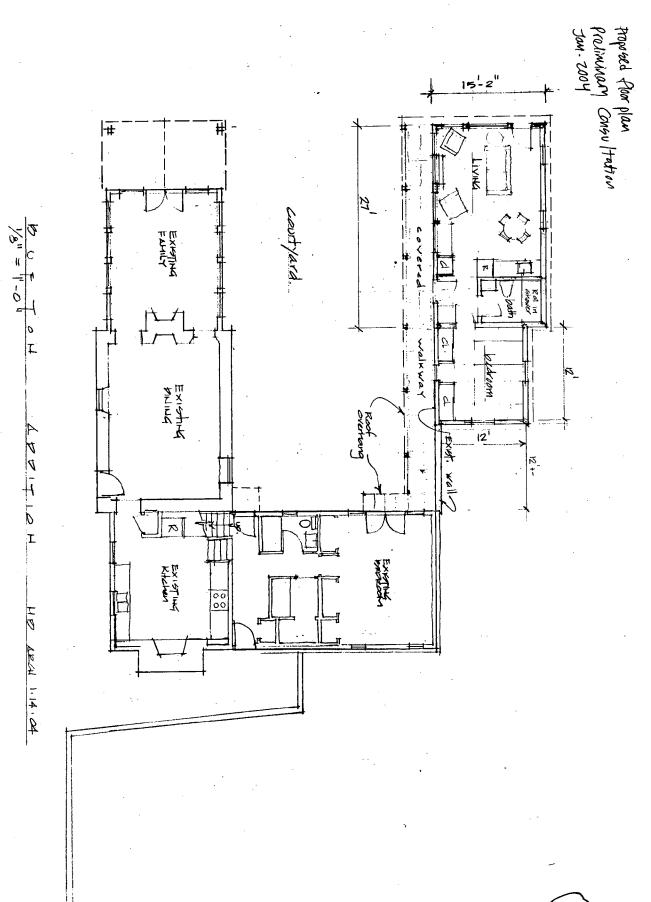

already done a beautiful job, the three of you.

MR. BOOZ: Thank you.

MS. VELASQUEZ: I think what I'm hearing is you could just finalize your plans and come back here for a work permit.

'MR. BOOZ: Thank you.

MS. VELASQUEZ: Thank you very much. We're going to go off the record for a five-minute break, and when we come back we will be discussing subdivision review. I see a lot of people here, so I assume that some people are going to want to speak to us about this. If you would please fill out a speaker form found on the back table and hand it to a staff member so that you can speak.

(Recess at 9:17 p.m. until 9:30 p.m.)

MS. VELASQUEZ: Okay, we're back on the record.

The next item on the agenda is a subdivision review of the Sarah Loughborough Brown House, 5004 River Road, Bethesda.



#### HISTORIC PRESERVATION COMMISSION STAFF REPORT

Address: 20529 Riggs Hill Way, Brookeville Meeting Date: 01/14/04

**Applicant:** Jack and Carol Bufton **Report Date:** 01/07/04

(Miche Booz, Agent)

**Resource:** Master Plan Site #23/148 **Public Notice:** 12/31/03

Brookeville Woolen Mill Workers' House

**Review:** Preliminary Consultation **Tax Credit:** None

Case Number: N/A Staff: Anne Fothergill

**PROPOSAL:** Construction of addition

**RECOMMEND:** Revise and return for a HAWP

#### **PROJECT DESCRIPTION**

SIGNIFICANCE: Master Plan Site #23/148 Brookeville Woolen Mill Workers' House

STYLE: 2 ½ story stone house

DATE: c. 1810s to 1850

The Brookeville Woolen Mill Workers House is significant for its association with and context for the Brookeville Woolen Mill which sits 3