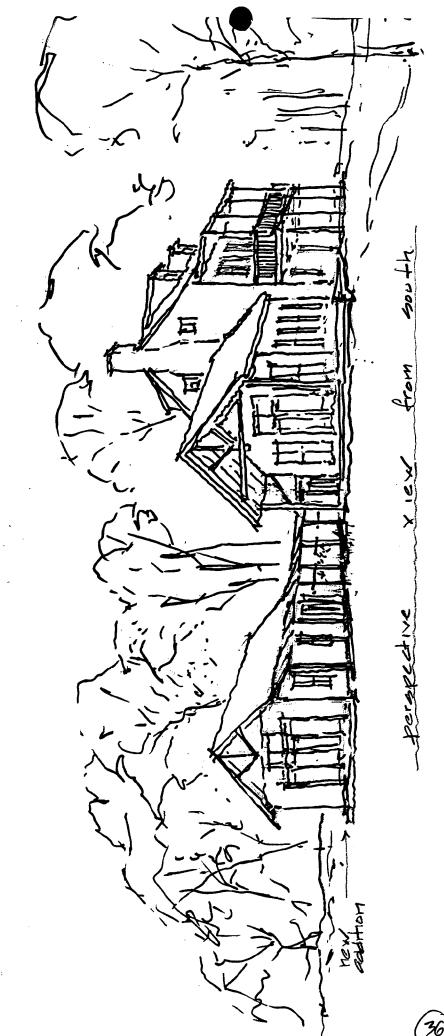

# PROJECT DESCRIPTION

SIGNIFICANCE:

Master Plan Site #23/148 Brookeville Woolen Mill Workers' House

STYLE:

2 ½ story stone house

DATE:

c. 1810s to 1850

The Brookeville Woolen Mill Workers House is significant for its association with and context for the Brookeville Woolen Mill which sits 300 yards away. This is the probable site of workers' housing based on its similar construction to the mill and miller's house and its close proximity to both. The building sat secluded in the woods and vacant for a good part of the 20<sup>th</sup> century (but it was occasionally used as a Girl Scout camp from 1940-1950). When the applicants bought the house in 1999 it was in a state of neglect and they have extensively rehabilitated the house and built an addition. The new sections are stucco which was chosen to complement the main stone house's masonry construction.