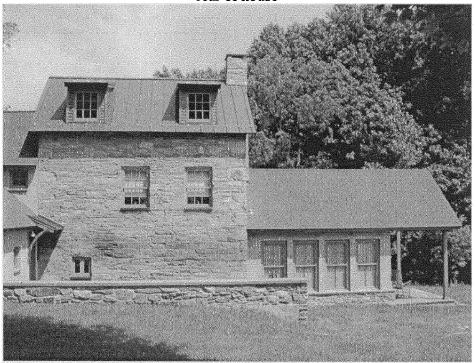

### 5 PHOTOGRAPHS

- e. Clearly labeled photographic crints of each facade of existing resource, including details of the effected portions, As tables should be placed on the from of photographs
- b. Clearly rabal photographic prims of the resource as viewed from the public right-of-way and of the adjoining properties, All labels should be placed on me front of photographs.

# PROJECT DESCRIPTION

SIGNIFICANCE:

Master Plan Site #23/148 Brookeville Woolen Mill Workers' House

STYLE:

2 ½ story stone house

DATE:

c. 1810s to 1850

The Brookeville Woolen Mill Workers House is significant for its association with and context for the Brookeville Woolen Mill which sits 300 yards away. This is the probable site of workers' housing based on its similar construction to the mill and miller's house and its close proximity to both. The building sat secluded in the woods and vacant for a good part of the 20<sup>th</sup> century (but it was occasionally used as a Girl Scout camp from 1940-1950). When the applicants bought the house in 1999 it was in a state of neglect and they have extensively rehabilitated the house and built an addition. The new sections are stucco which was chosen to complement the main stone house's masonry construction.