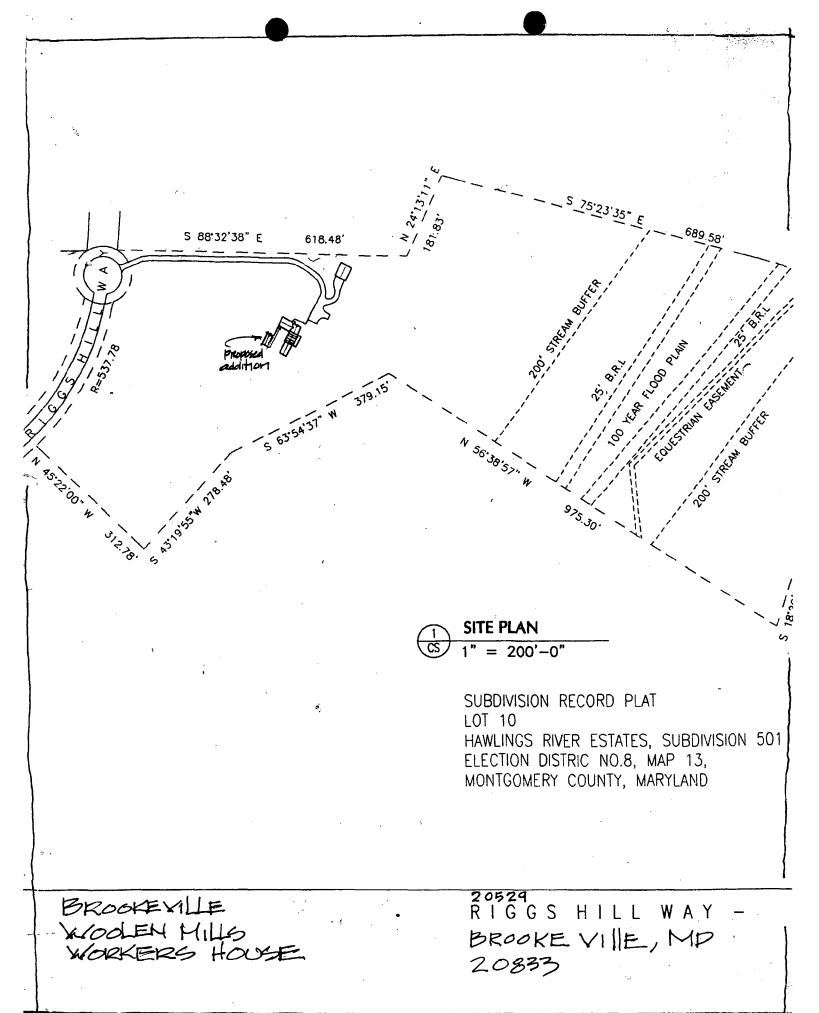

### 2. SITE PLAN

Site and environmental cetting, drawn to scale. You may use your plat Your elle plan must include

- a the scale, north arrew, and dath:
- b. ornerisions of all existing and proposed atructures; and
- c. ske features such as walkways, dimeways, feates, ponds, skuonis, tiash domps: ma, machadest aquipment, and landscoping.