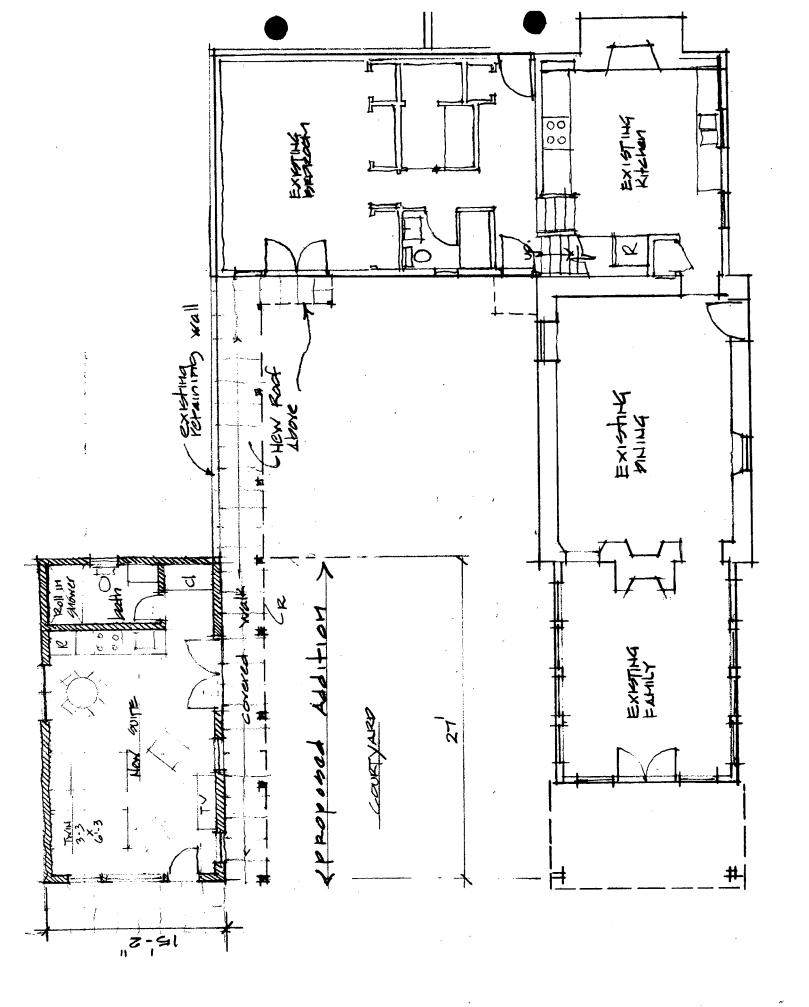

# THE FOLLOWING ITEMS MUST BE COMPLETED AND THE REQUIRED DOCUMENTS MUST ACCOMPANY THIS APPLICATION.

| description of existing sto<br>Broovell | ucture(s) and environmental s  Woolen | etting, including their nut | nical leatures and signific<br>or Kers L | touse                     |            |     |
|-----------------------------------------|---------------------------------------|-----------------------------|------------------------------------------|---------------------------|------------|-----|
| stone                                   | structur                              | e with                      | kitchen                                  | Bathr                     | com        |     |
| rastora                                 | tion tad                              | ditorns                     | constru                                  | itions in                 | 2000       |     |
|                                         |                                       |                             |                                          |                           |            |     |
|                                         | <u> </u>                              |                             | <del></del>                              | <del></del>               |            | •   |
|                                         |                                       |                             | ·                                        |                           |            |     |
| isnovai daucription of proj             | ject and its effect on the histor     | ic resource(s), the environ | mental setting, and, who                 | o applicable, the histori | : ster-et: |     |
| addition                                | n of a                                | suite con                   | 1sisting                                 | of a b                    | carooms    | bat |
| From                                    | the exist                             | ne stru                     | cture                                    | bot_                      | Separar    | ?   |
|                                         |                                       |                             |                                          |                           |            |     |
|                                         |                                       |                             |                                          |                           |            |     |

### 2. SITE PLAN

Site and environmental cetting, drawn to scale. You may use your plat Your elle plan must include

- a the scale, north arrew, and dath:
- b. ornerisions of all existing and proposed atructures; and
- c. ske features such as walkways, dimeways, feates, ponds, skuonis, tiash domps: ma, machadest aquipment, and landscoping.

### 3. PLANE AND PLEVATIONS

You must submit 2 tubbes of place and aboutions in a furnior on brongs than 13° x 17° Starts on 8 3/2° x 11° paget are preferred.

- s. Schemeric construction pleas, with marked directaiens, indicating location, size and general type of walls, window and deer openings, and other fixed legtures of both the existing resource(s) and the proposed work
- b. Directions (lecodes), with marked dimensions, clearly indicating proposed work in relating to existing construction and, when appropriate, compact.

  All metarials and flutures proposed for the enterior most to nated on the elevations drawings. An existing one a proposed elevation drawing of each facede affected by the proposed work is required.