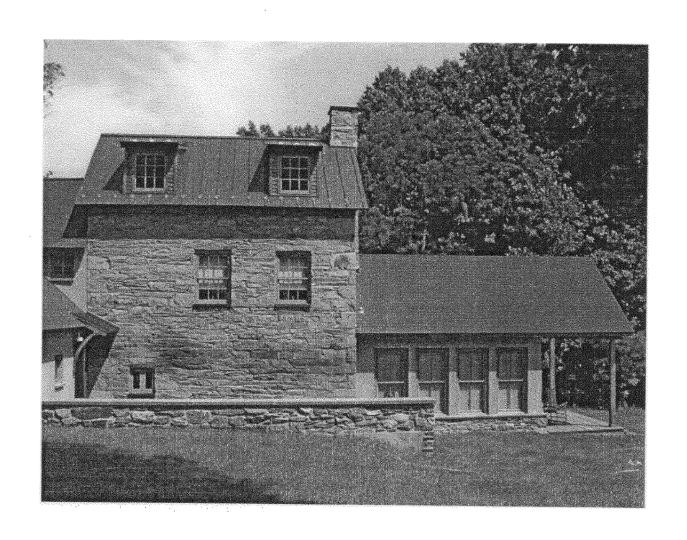

# PROJECT DESCRIPTION

SIGNIFICANCE:

Master Plan Site #23/148 Brookeville Woolen Mill Workers' House

STYLE:

2 ½ story stone house

DATE:

c. 1810s to 1850

The Brookeville Woolen Mill Workers House is significant for its association with and context for the Brookeville Woolen Mill which sits 300 yards away. This is the probable site of workers' housing based on its similar construction to the mill and miller's house and its close proximity to both. The building sat secluded in the woods and vacant for a good part of the 20<sup>th</sup> century (but it was occasionally used as a Girl Scout camp from 1940-1950). When the applicants bought the house in 1999 it was in a state of neglect and they have extensively rehabilitated the house and built an addition. The new sections are stucco which was chosen to complement the main stone house's masonry construction.