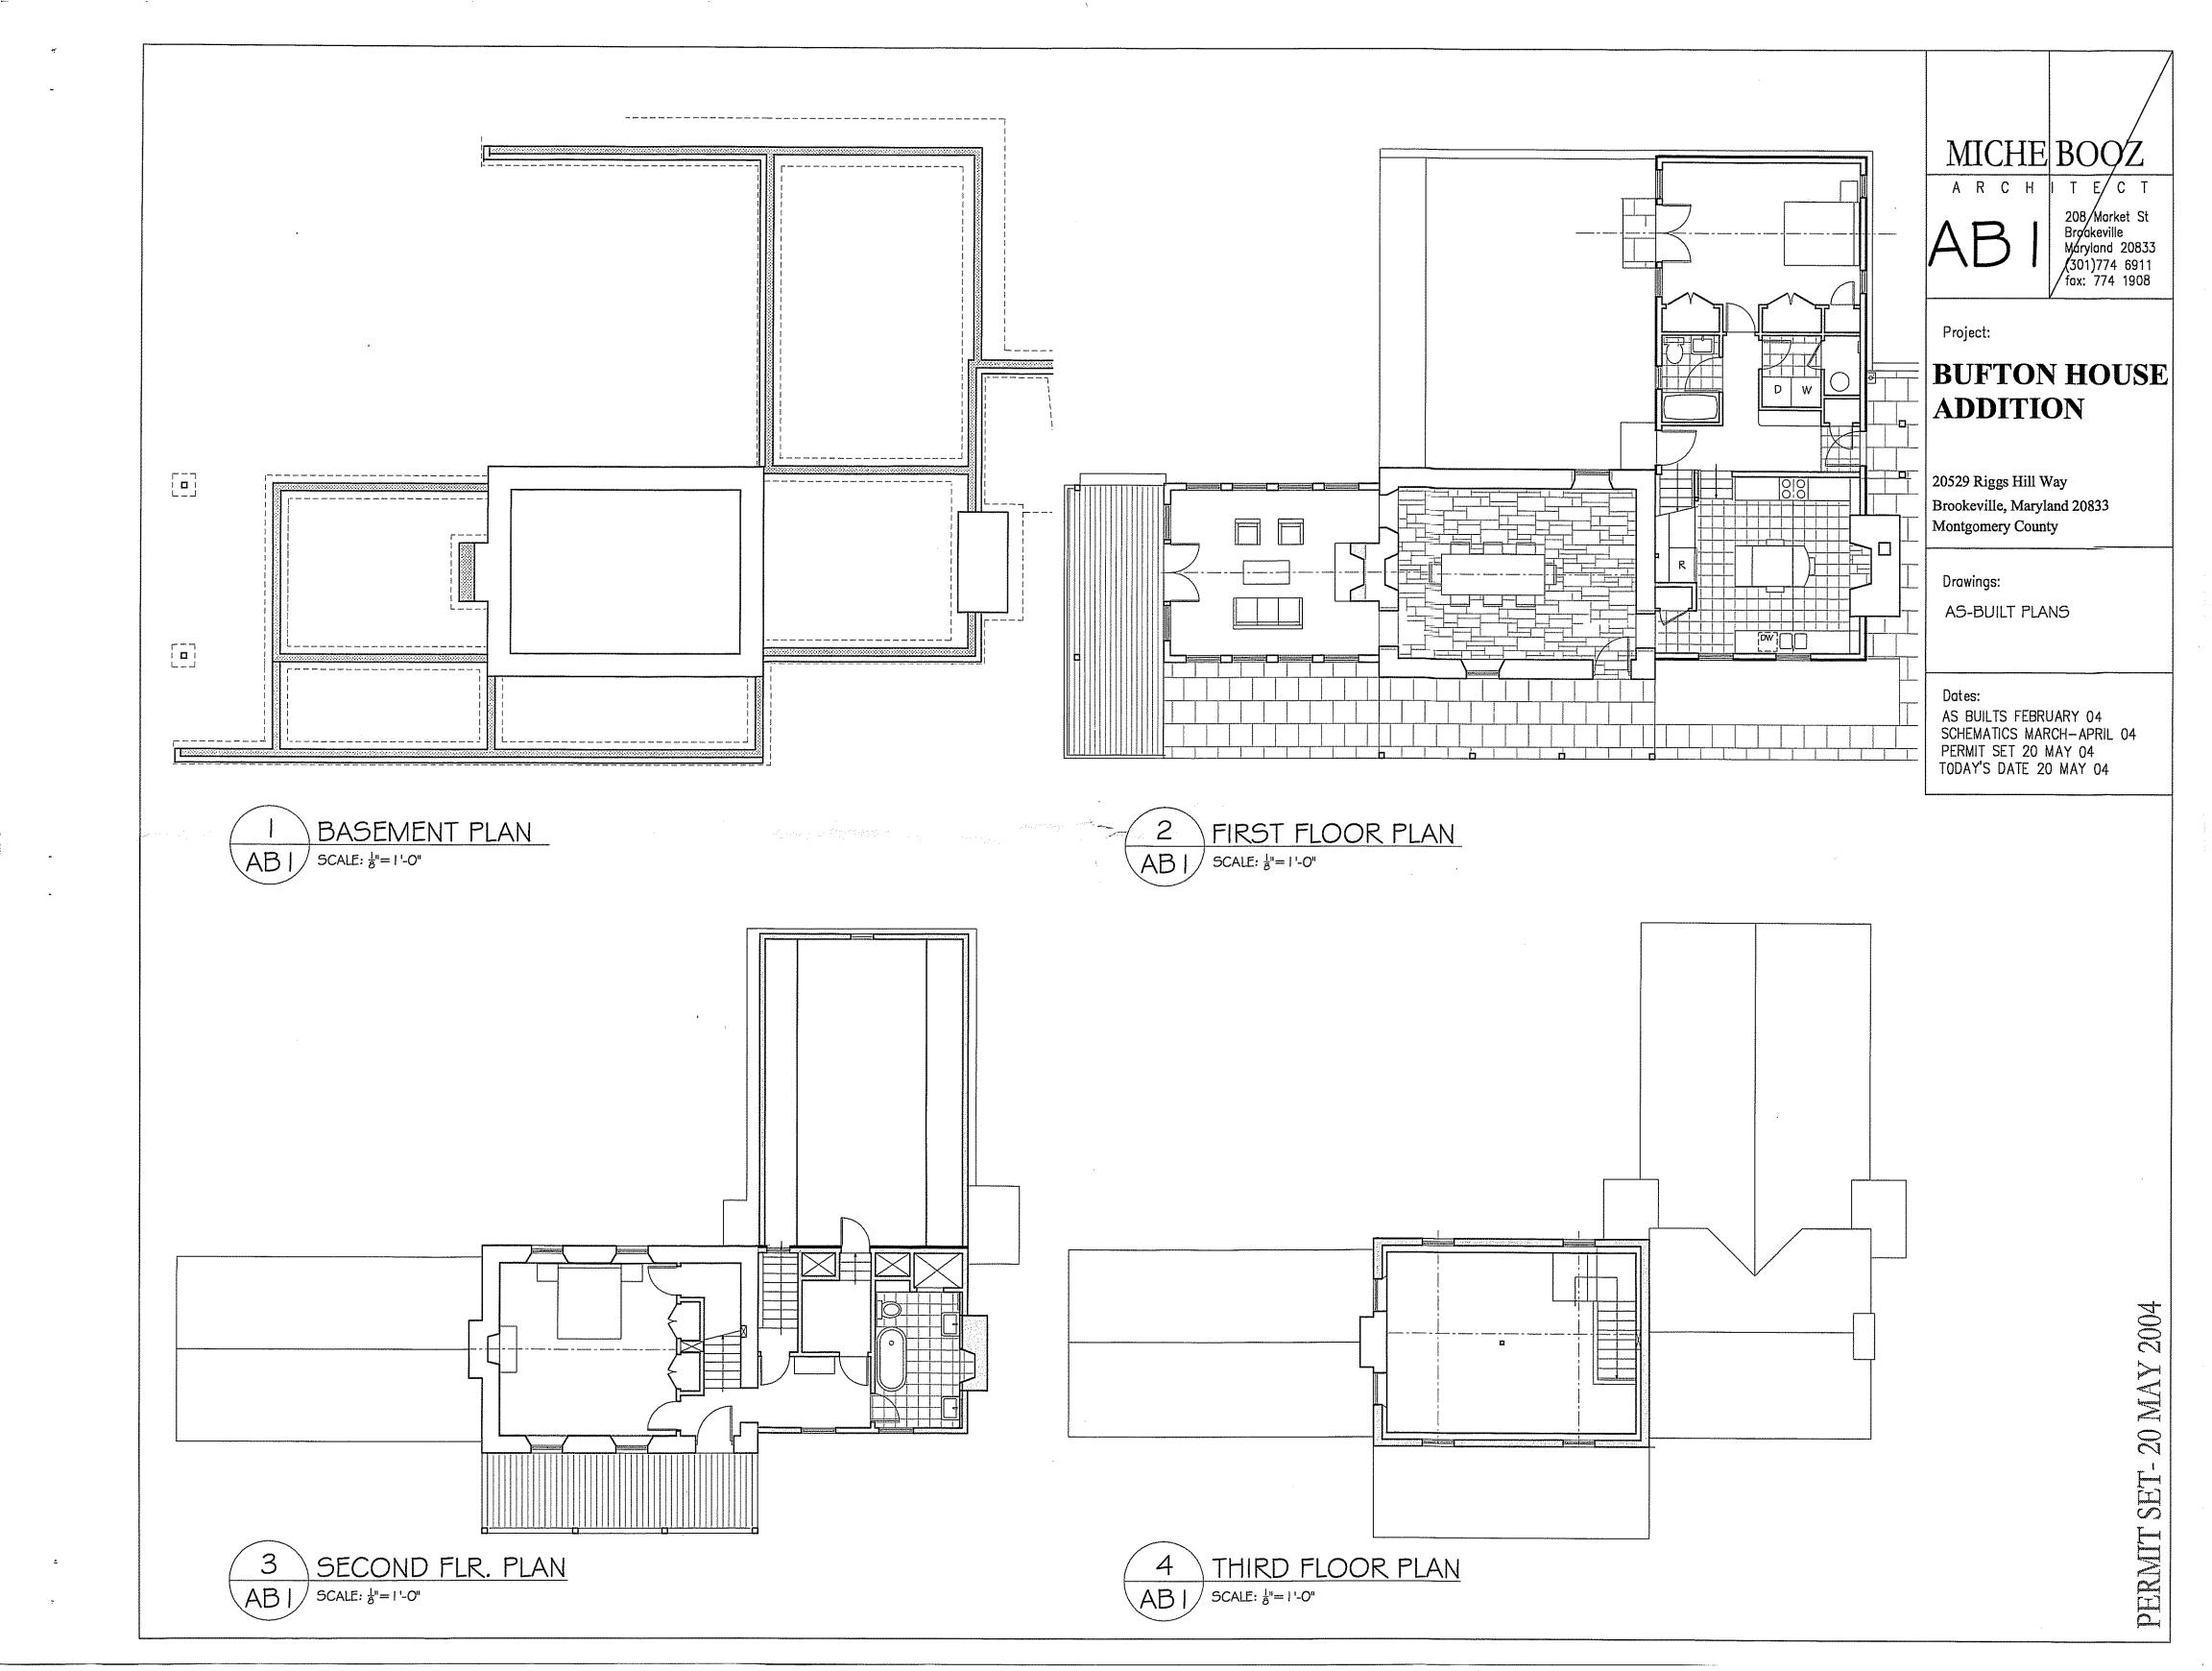

# BUFTON HOUSE ADDITION

20529 Riggs Hill Way
Brookeville, Maryland 20833
Montgomery County

Drawings:

SECTIONS A-A # B-B

Dates

AS BUILTS FEBRUARY 04
SCHEMATICS MARCH—APRIL 04
PERMIT SET 20 MAY 04
TODAY'S DATE 20 MAY 04