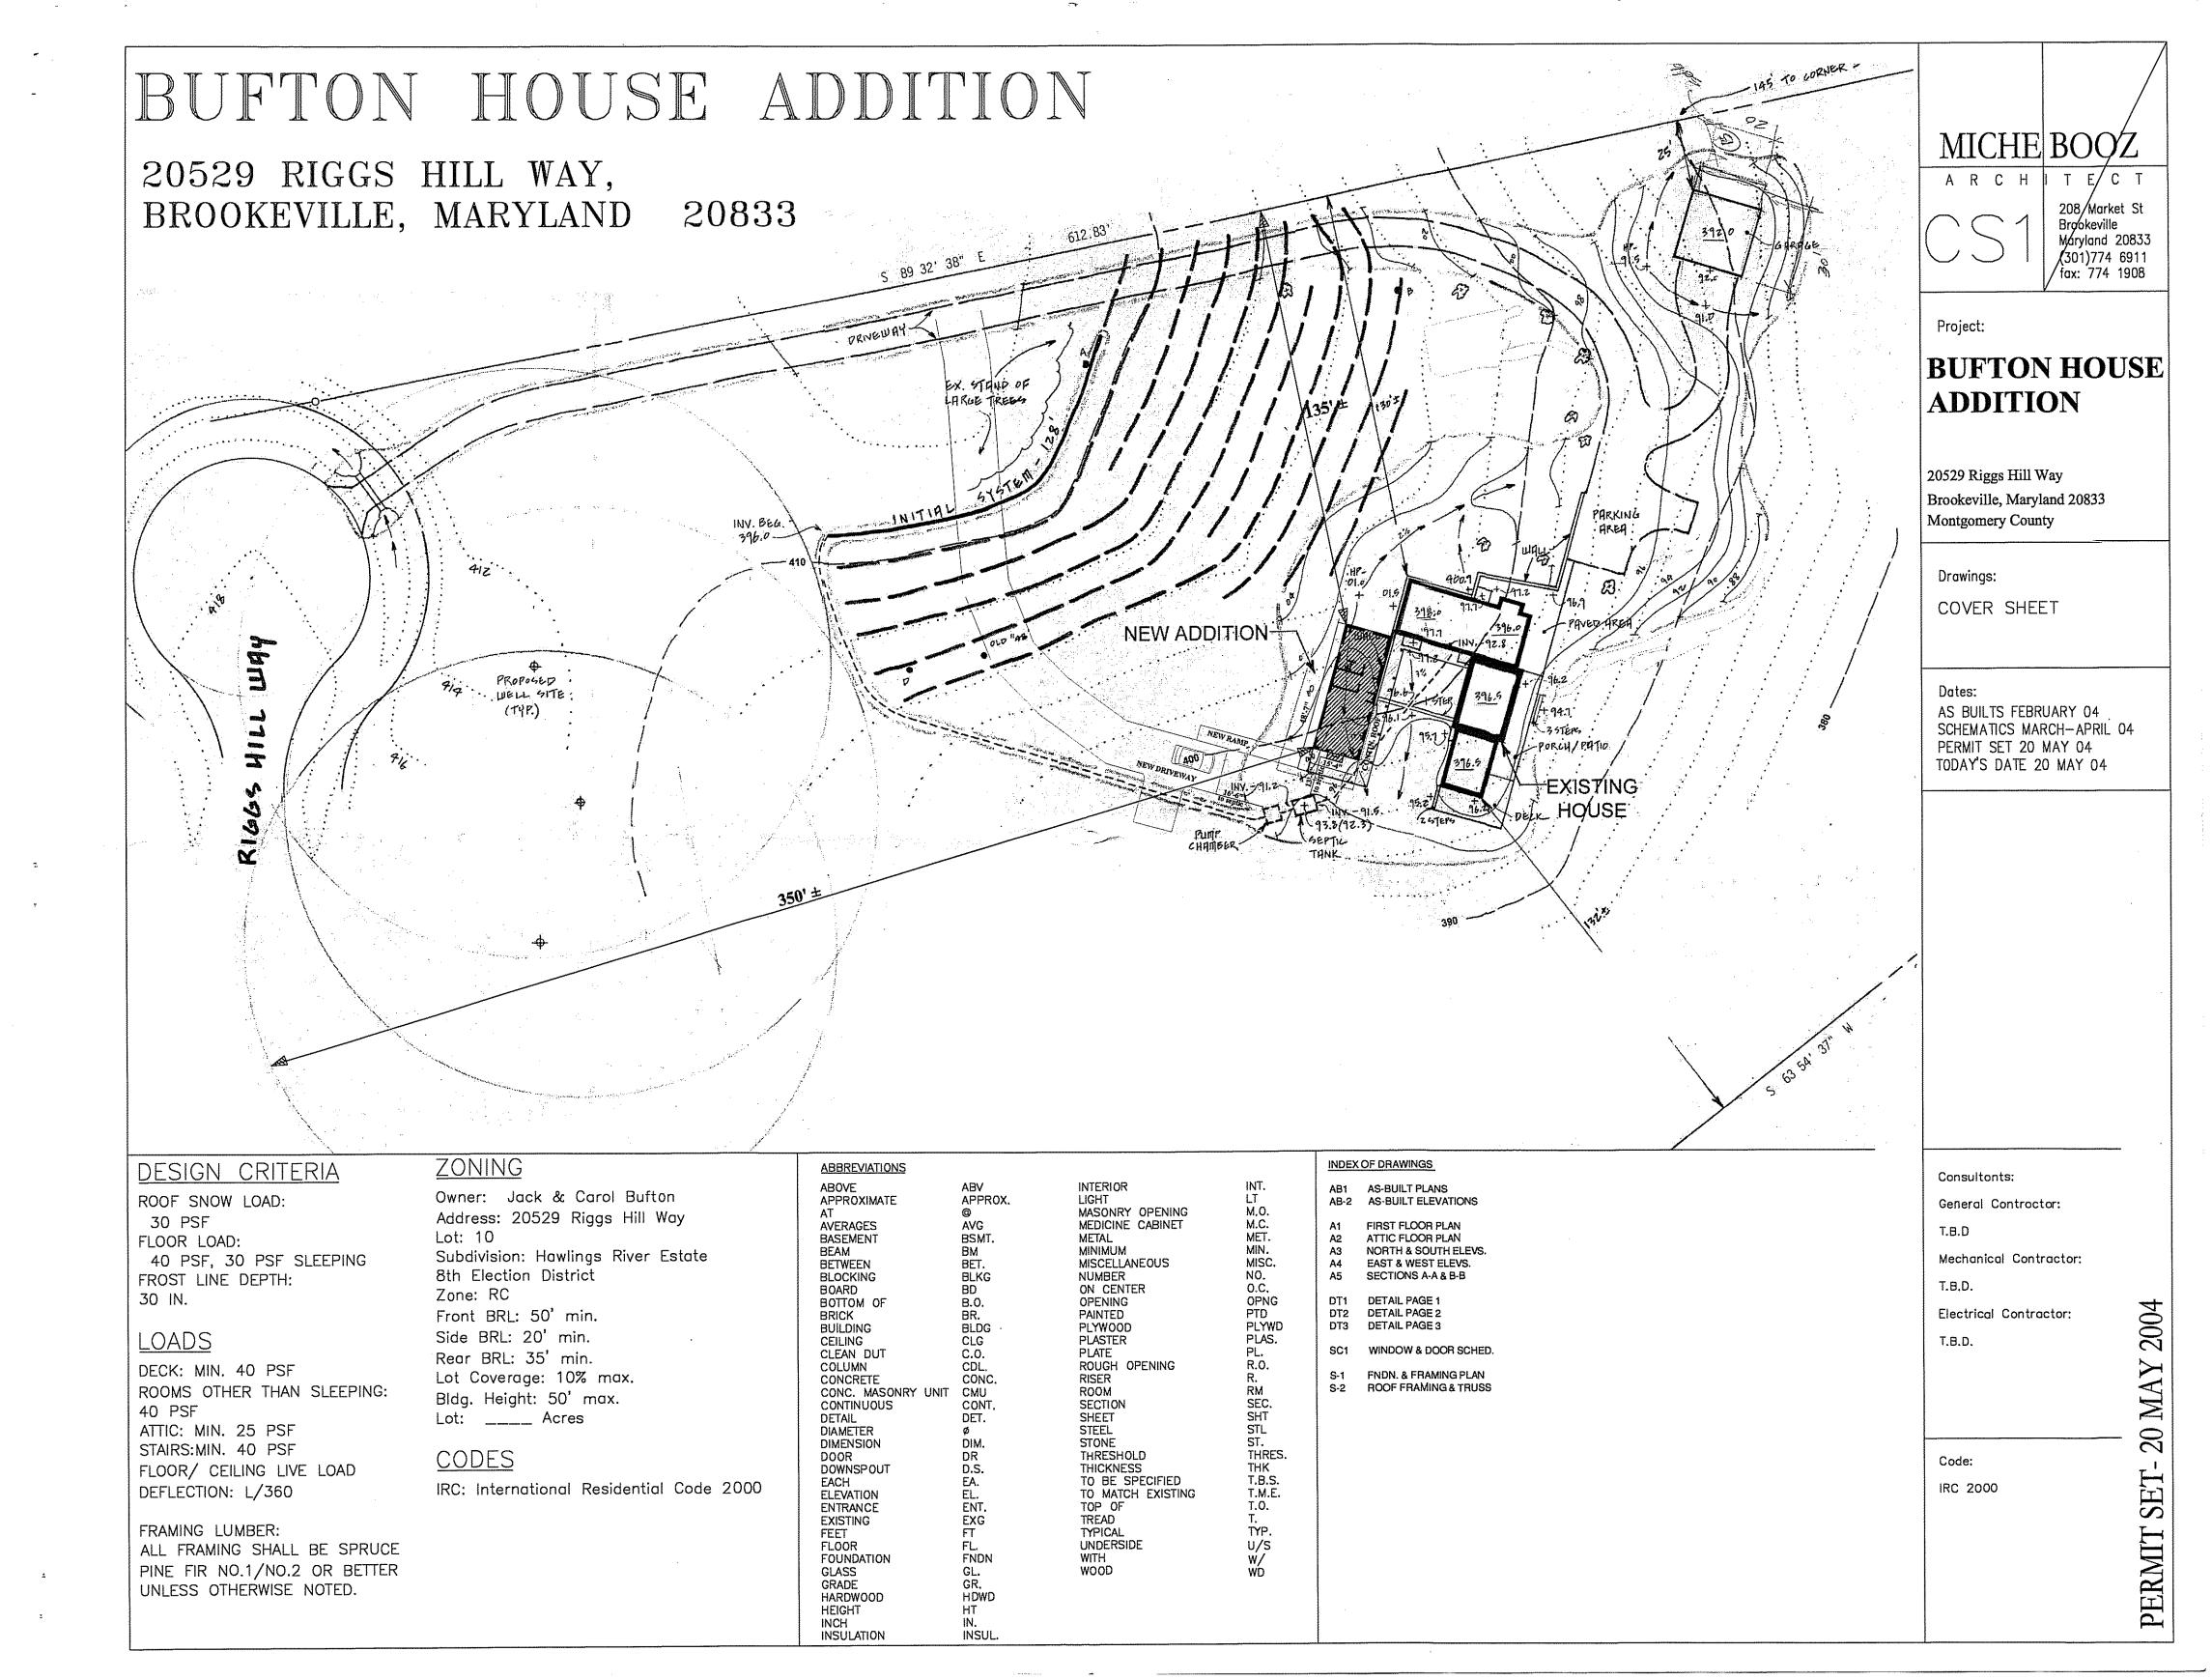

# BUFTON HOUSE ADDITION

20529 Riggs Hill Way
Brookeville, Maryland 20833
Montgomery County

Drawings:

AS-BUILT ELEVATIONS

Dates:

AS BUILTS FEBRUARY 04 SCHEMATICS MARCH—APRIL 04 PERMIT SET 20 MAY 04 TODAY'S DATE 20 MAY 04

# BUFTON HOUSE ADDITION

20529 Riggs Hill Way
Brookeville, Maryland 20833
Montgomery County

Drawings:

SECTIONS A-A # B-B

Dates

AS BUILTS FEBRUARY 04
SCHEMATICS MARCH—APRIL 04
PERMIT SET 20 MAY 04
TODAY'S DATE 20 MAY 04