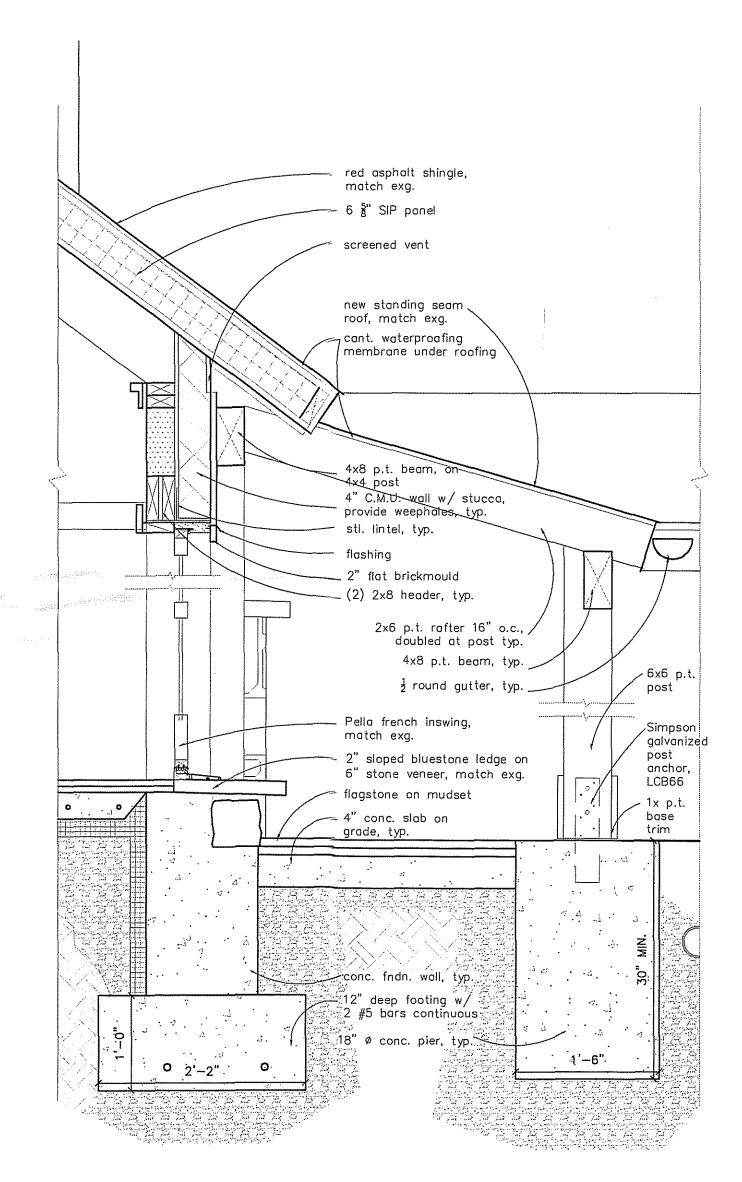

2 SECTION B-B

SCALE: \( \frac{1}{4}" = 1'-0" \)

TYP. WALL DETAIL
DT | SCALE: 1"=1'-0"

2 WALKWAY DETAIL
DT I SCALE: I"=1'-0"

MICHE BOOZ

A R C H T E C T

208 Market St
Brookeville
Maryland 20833
(301)774 6911
fax: 774 1908

# BUFTON HOUSE ADDITION

20529 Riggs Hill Way
Brookeville, Maryland 20833
Montgomery County

Drawings:

WALL SECTIONS

Dates:

AS BUILTS FEBRUARY 04 SCHEMATICS MARCH—APRIL 04 PERMIT SET 20 MAY 04 TODAY'S DATE 20 MAY 04

# BUFTON HOUSE ADDITION

20529 Riggs Hill Way
Brookeville, Maryland 20833
Montgomery County

Drowings:

WALL SECTIONS

Dates:
AS BUILTS FEBRUARY 04
SCHEMATICS MARCH—APRIL 04
PERMIT SET 20 MAY 04
TODAY'S DATE 20 MAY 04