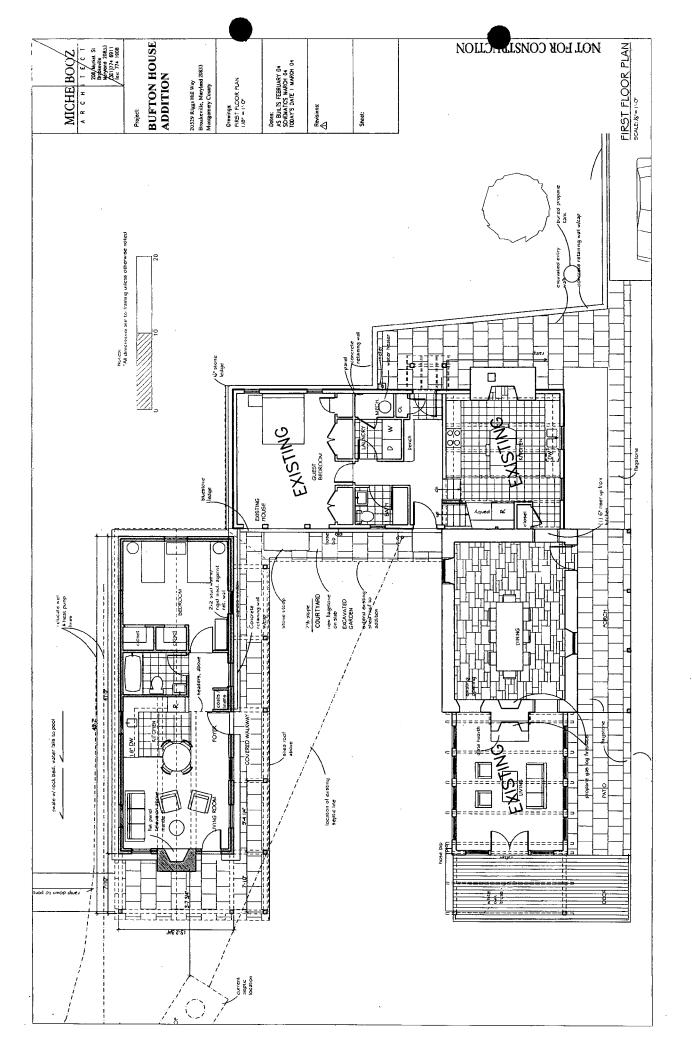

# BUFTON HOUSE ADDITION

20529 Riggs Hill Way
Brookeville, Maryland 20833
Montgomery County

Drawings:

WINDOW & DOOR SCHEDULES

Dates:

AS BUILTS FEBRUARY 04
SCHEMATICS MARCH—APRIL 04
PERMIT SET 20 MAY 04
TODAY'S DATE 20 MAY 04