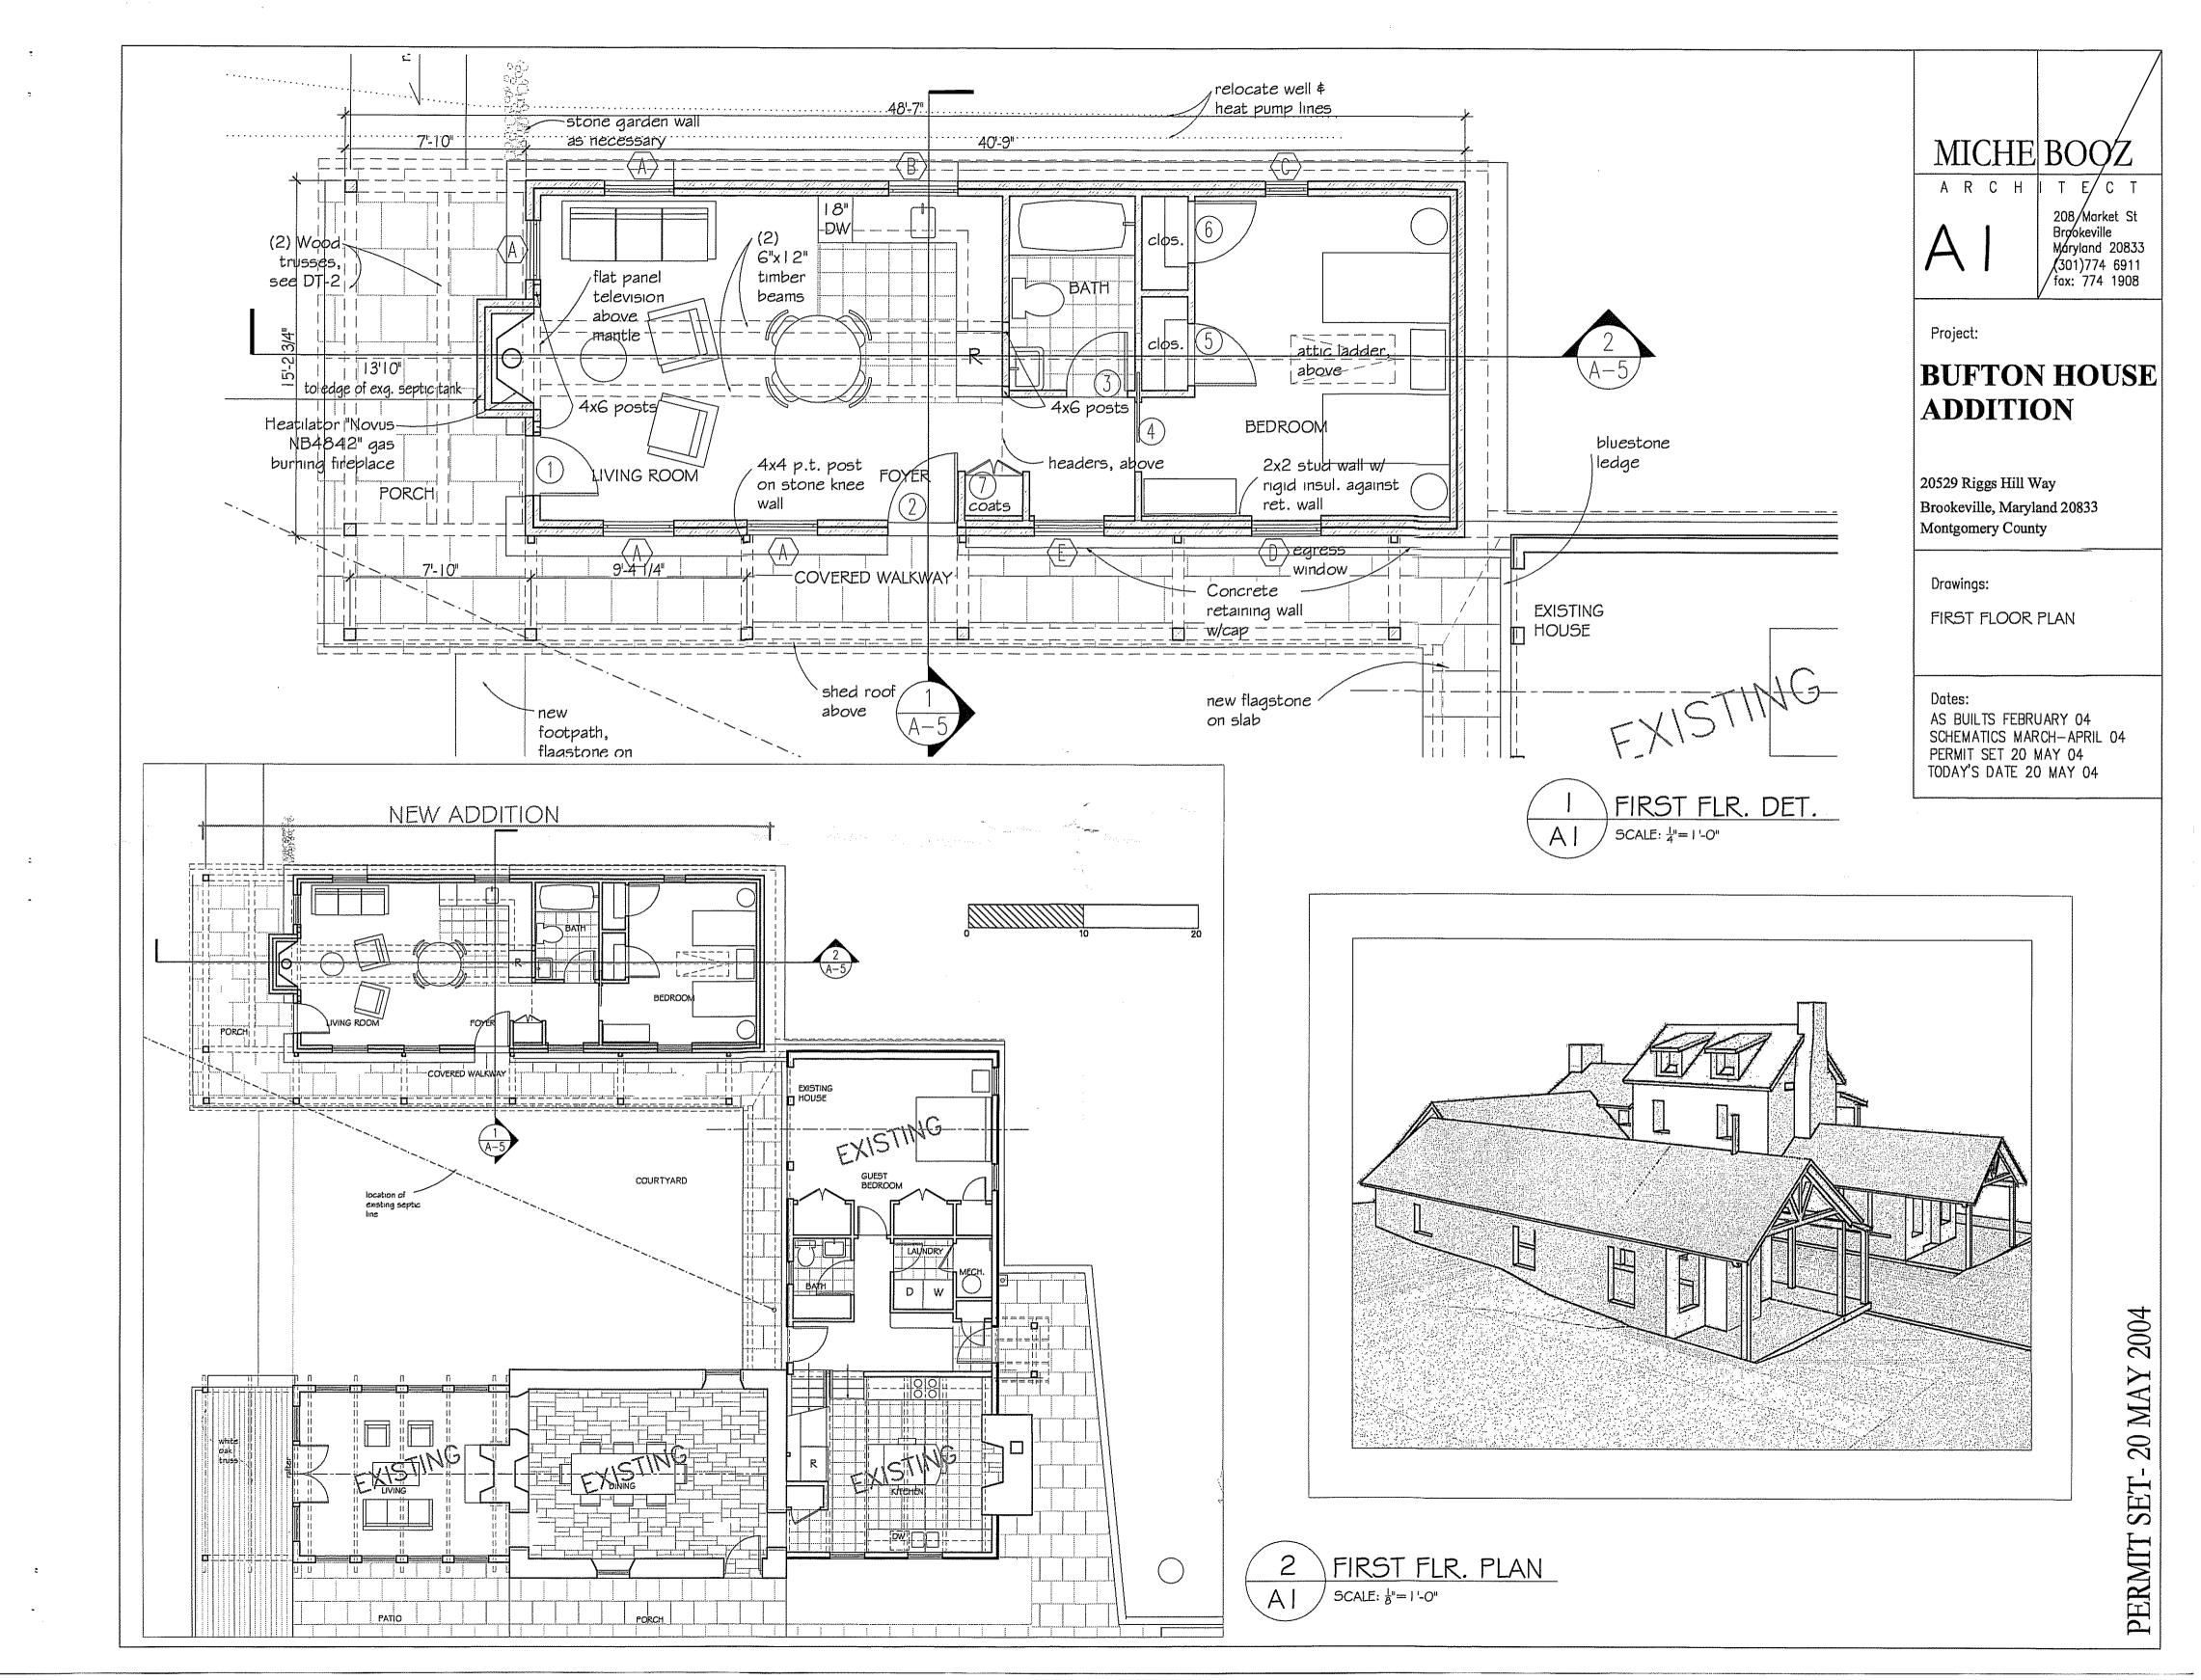

# BUFTON HOUSE ADDITION

20529 Riggs Hill Way Brookeville, Maryland 20833 Montgomery County

Drawings:

FOUNDATION # 2ND FLOOR FRAMING PLANS

Dates:
AS BUILTS FEBRUARY 04
SCHEMATICS MARCH—APRIL 04
PERMIT SET 20 MAY 04
TODAY'S DATE 20 MAY 04