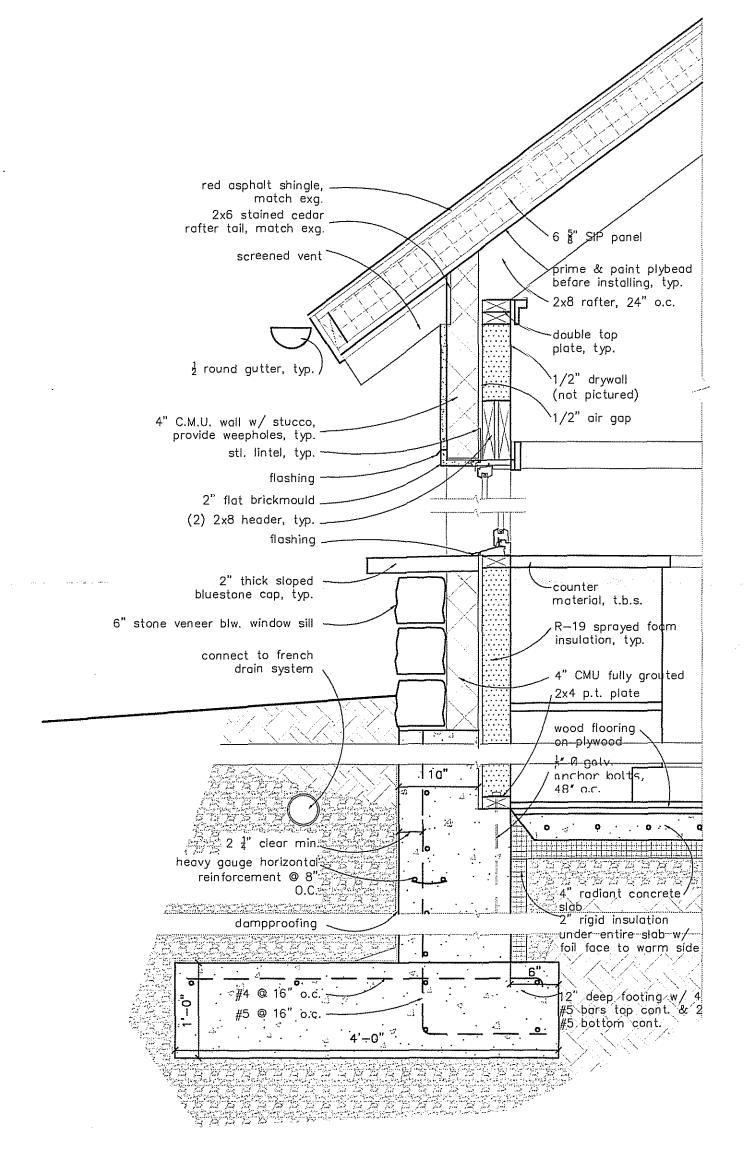

2 SECTION B-B

SCALE: \( \frac{1}{4}" = 1'-0" \)

TYP. WALL DETAIL
DT | SCALE: 1"=1'-0"

2 WALKWAY DETAIL
DT I SCALE: I"=1'-0"

MICHE BOOZ

A R C H T E C T

208 Market St
Brookeville
Maryland 20833
(301)774 6911
fax: 774 1908

# BUFTON HOUSE ADDITION

20529 Riggs Hill Way
Brookeville, Maryland 20833
Montgomery County

Drawings:

WALL SECTIONS

Dates:

AS BUILTS FEBRUARY 04 SCHEMATICS MARCH—APRIL 04 PERMIT SET 20 MAY 04 TODAY'S DATE 20 MAY 04

# BUFTON HOUSE ADDITION

20529 Riggs Hill Way
Brookeville, Maryland 20833
Montgomery County

Drowings:

WALL SECTIONS

Dates:
AS BUILTS FEBRUARY 04
SCHEMATICS MARCH—APRIL 04
PERMIT SET 20 MAY 04
TODAY'S DATE 20 MAY 04