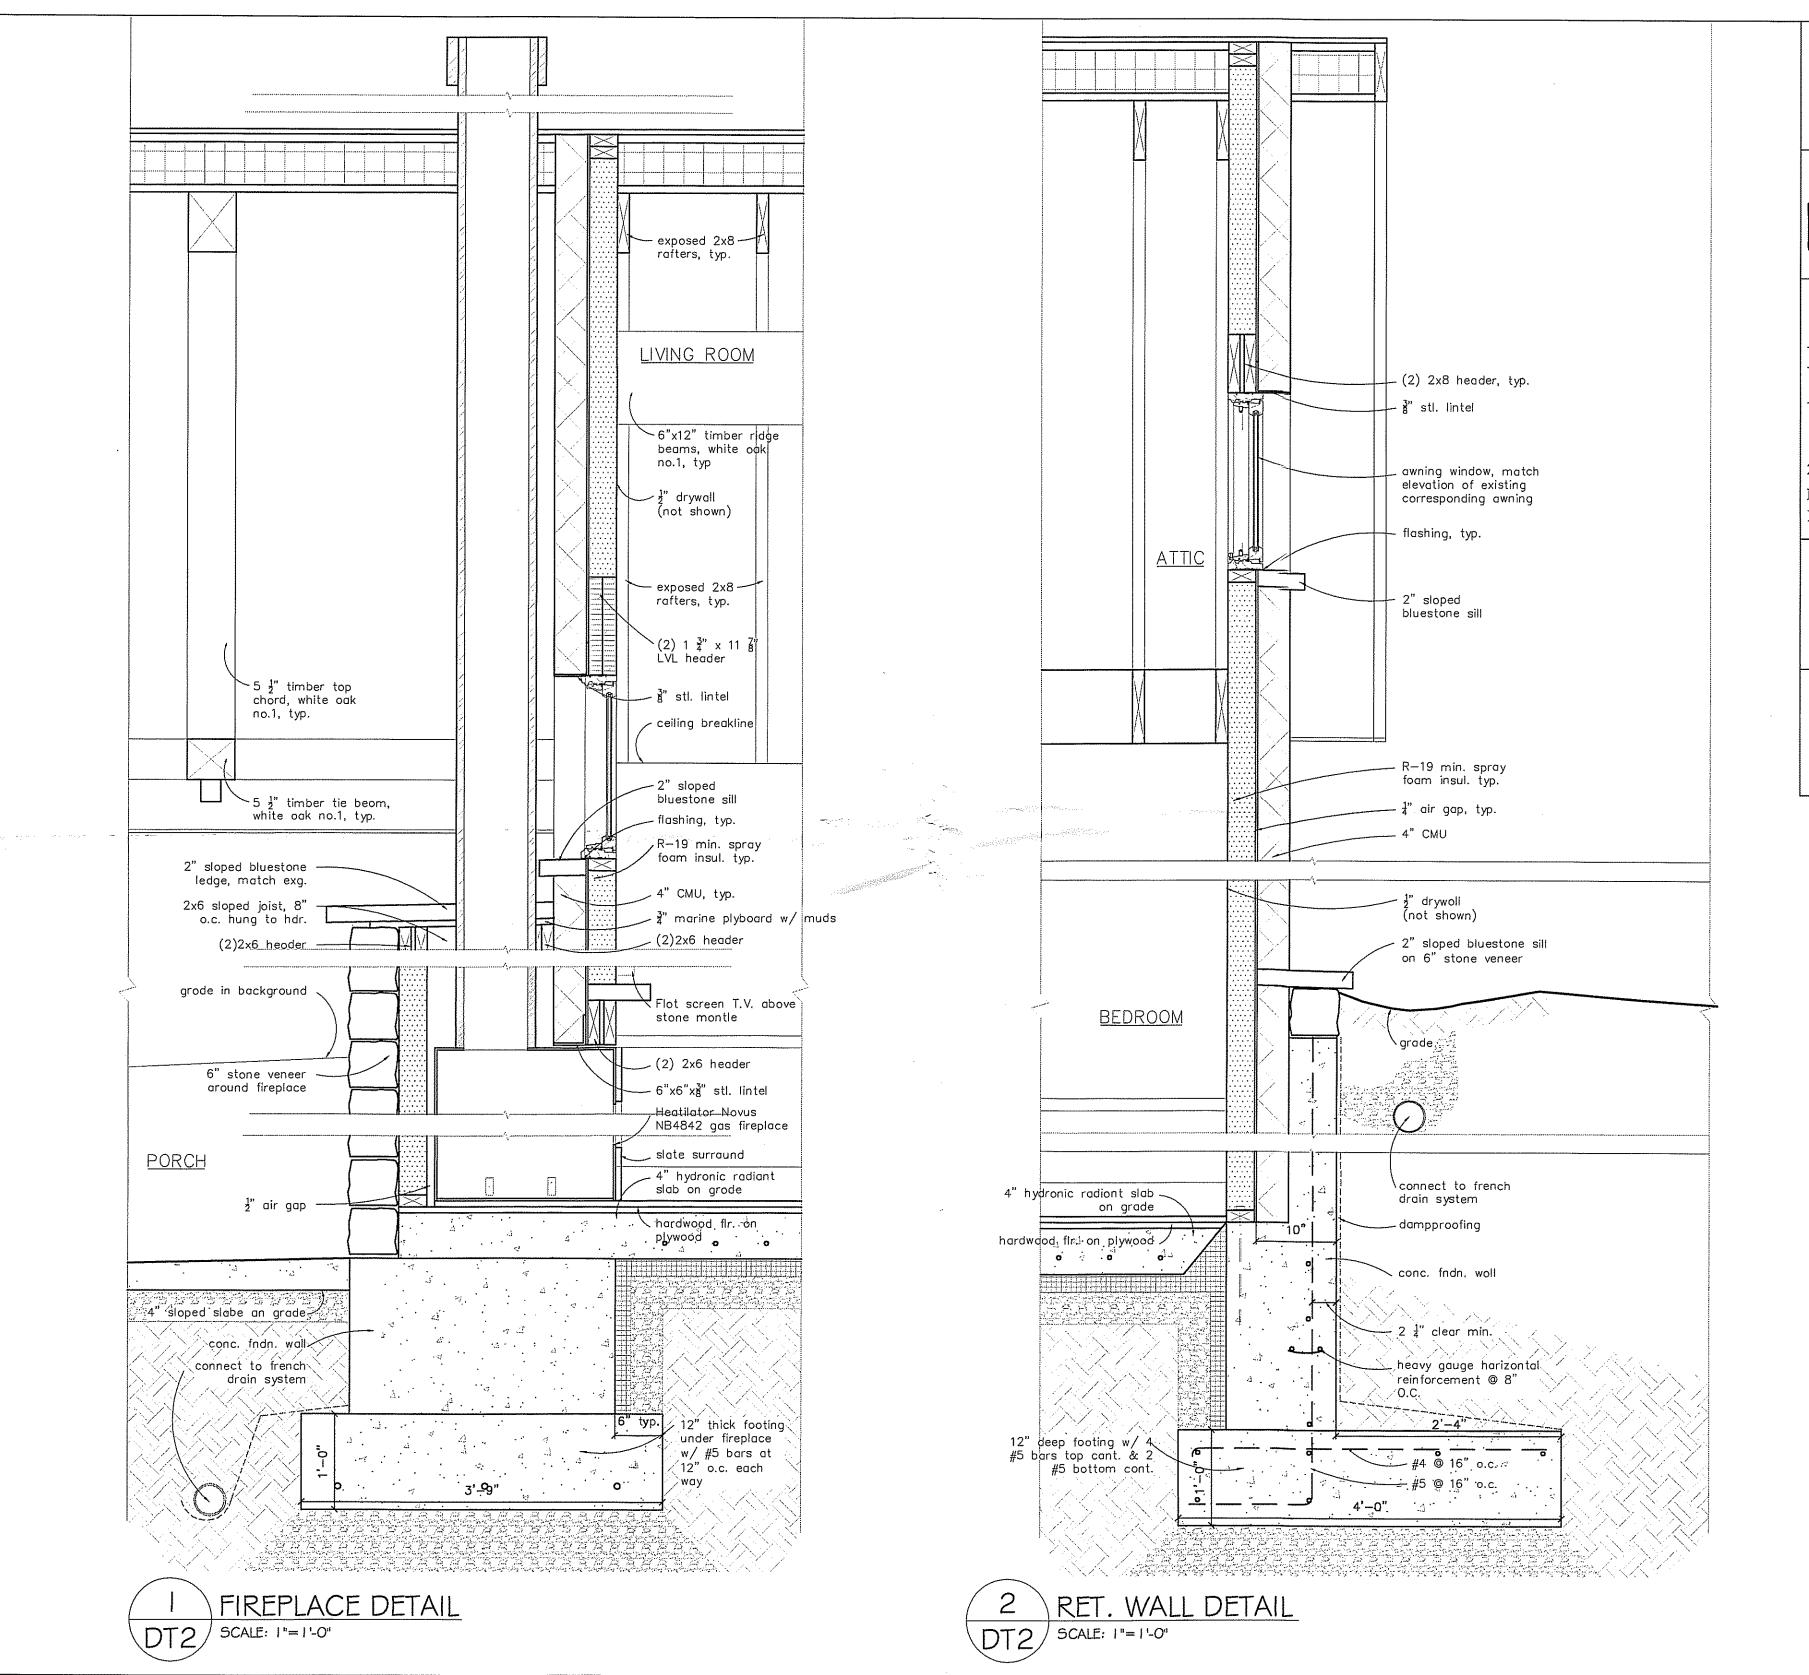

2 SECTION B-B

SCALE: \( \frac{1}{4}" = 1'-0" \)

TYP. WALL DETAIL
DT | SCALE: 1"=1'-0"

2 WALKWAY DETAIL
DT I SCALE: I"=1'-0"

MICHE BOOZ

A R C H T E C T

208 Market St
Brookeville
Maryland 20833
(301)774 6911
fax: 774 1908

# BUFTON HOUSE ADDITION

20529 Riggs Hill Way
Brookeville, Maryland 20833
Montgomery County

Drawings:

WALL SECTIONS

Dates:

AS BUILTS FEBRUARY 04 SCHEMATICS MARCH—APRIL 04 PERMIT SET 20 MAY 04 TODAY'S DATE 20 MAY 04

# BUFTON HOUSE ADDITION

20529 Riggs Hill Way
Brookeville, Maryland 20833
Montgomery County

Drowings:

WALL SECTIONS

Dates:
AS BUILTS FEBRUARY 04
SCHEMATICS MARCH—APRIL 04
PERMIT SET 20 MAY 04
TODAY'S DATE 20 MAY 04