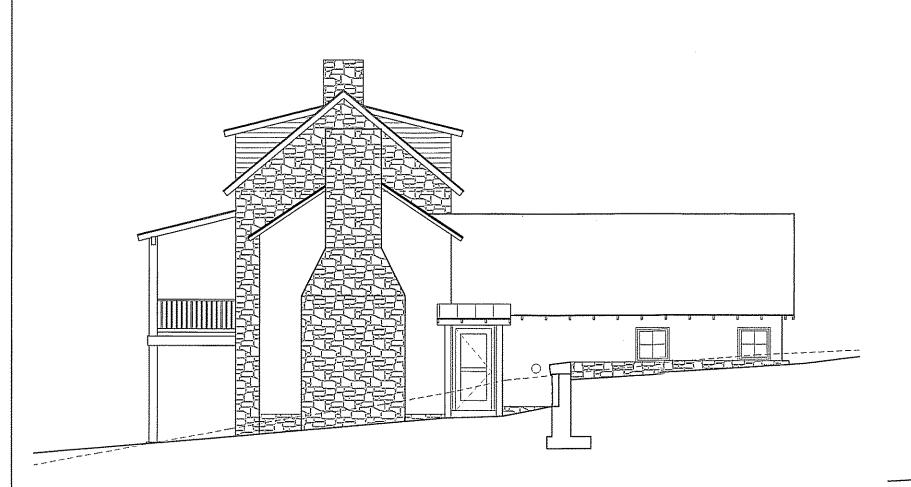

Please call if you have any questions.

It was nice meeting you yesterday. I'm sure we'll be in touch again soon.

Thanks.

Joe Harris

NORTH ELEVATION
AB2 SCALE: \$\frac{1}{6}"=1'-0"

2 EAST ELEVATION
AB2 SCALE: \( \frac{1}{8} \)"= 1'-0"

# BUFTON HOUSE ADDITION

20529 Riggs Hill Way
Brookeville, Maryland 20833
Montgomery County

Drawings:

AS-BUILT ELEVATIONS

Dates:

AS BUILTS FEBRUARY 04 SCHEMATICS MARCH—APRIL 04 PERMIT SET 20 MAY 04 TODAY'S DATE 20 MAY 04