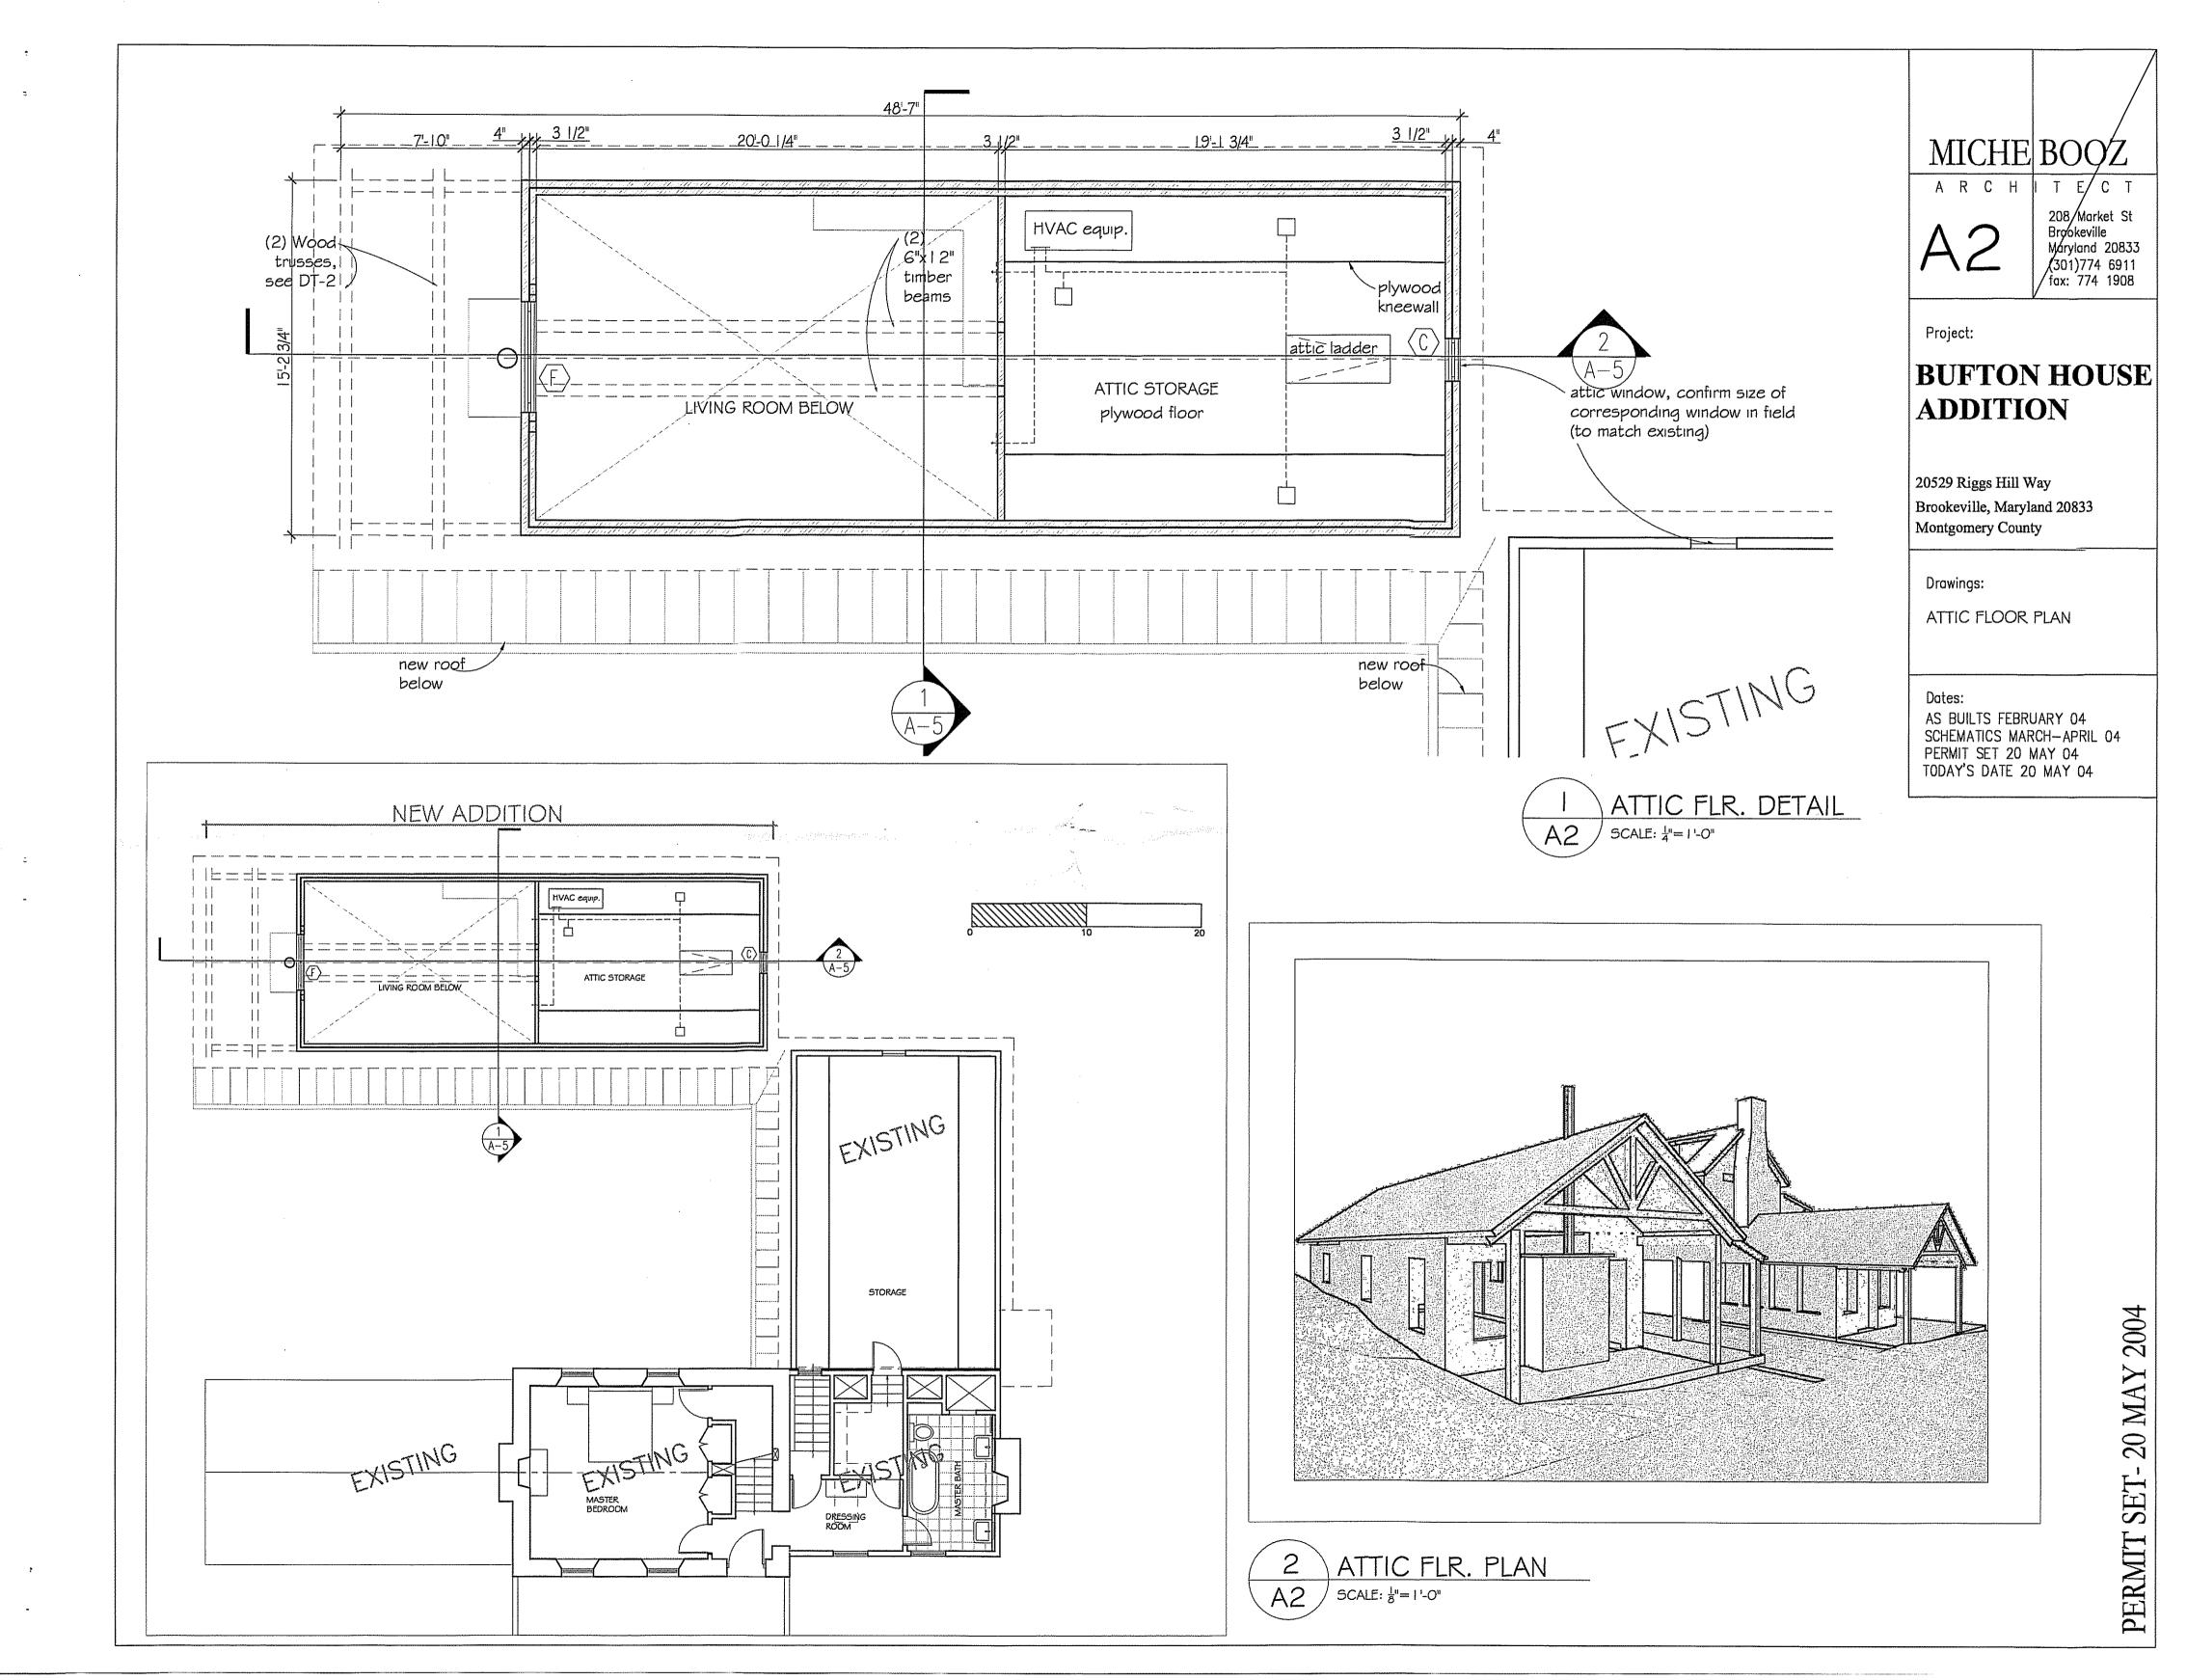

# BUFTON HOUSE ADDITION

20529 Riggs Hill Way Brookeville, Maryland 20833 Montgomery County

Drawings:

FOUNDATION # 2ND FLOOR FRAMING PLANS

Dates:
AS BUILTS FEBRUARY 04
SCHEMATICS MARCH—APRIL 04
PERMIT SET 20 MAY 04
TODAY'S DATE 20 MAY 04