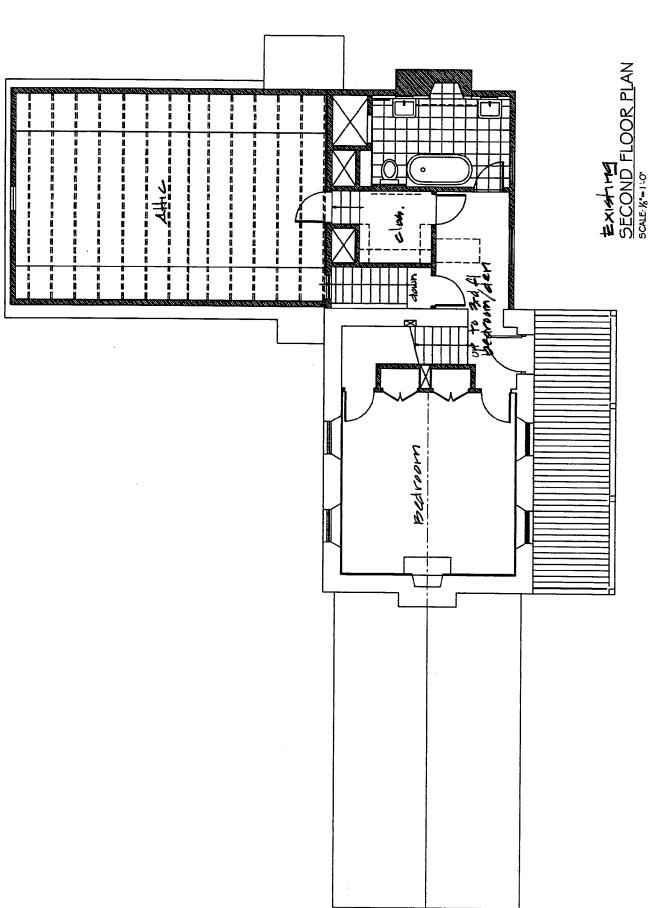

# BUFTON HOUSE ADDITION

20529 Riggs Hill Way Brookeville, Maryland 20833 Montgomery County

Drawings:

FOUNDATION # 2ND FLOOR FRAMING PLANS

Dates:
AS BUILTS FEBRUARY 04
SCHEMATICS MARCH—APRIL 04
PERMIT SET 20 MAY 04
TODAY'S DATE 20 MAY 04