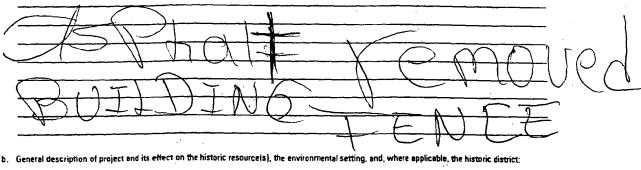

### WRITTEN DESCRIPTION OF PROJECT

| 8. | Description of existing structure(s) and environmental setting, including their historical features and significance:                               |
|----|-----------------------------------------------------------------------------------------------------------------------------------------------------|
|    |                                                                                                                                                     |
|    |                                                                                                                                                     |
| \  | MAIN COMPIEN                                                                                                                                        |
|    |                                                                                                                                                     |
|    | MITTO TO                                                                                                                                            |
|    |                                                                                                                                                     |
|    | 7 0100                                                                                                                                              |
| b. | General description of project and its effect on the historic resource(s), the environmental setting, and, where applicable, the historic district: |
|    |                                                                                                                                                     |
|    |                                                                                                                                                     |
|    |                                                                                                                                                     |

### PROPOSAL:

The applicant proposes to install a wood stockade fence along the northeast property line. From the front corner of the house to the rear corner it will be 4' tall and from the rear corner of the house extended back 8' it will be 6' tall. The asphalt removal indicated on the plan was approved as a revision to a prior HAWP at the 8/18/14 Worksession.

### **PROPOSAL:**

The applicant proposes to install a wood stockade fence along the northeast property line. From the front corner of the house to the rear corner it will be 4' tall and from the rear corner of the house extended back 8' it will be 6' tall. The asphalt removal indicated on the plan was approved as a revision to a prior HAWP at the 8/18/14 Worksession.