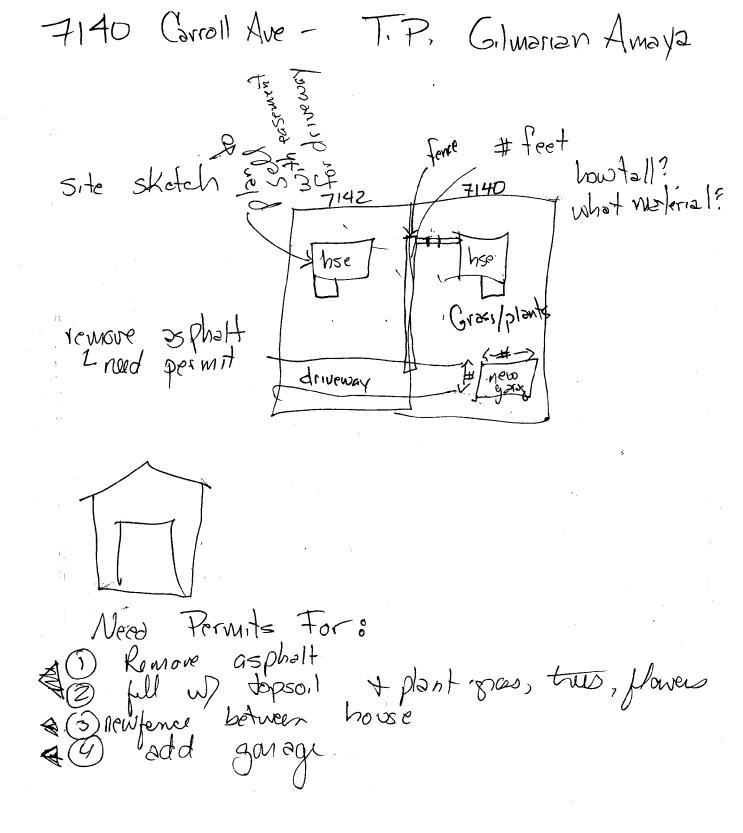

### PROPOSAL:

The applicant proposes to install a wood stockade fence along the northeast property line. From the front corner of the house to the rear corner it will be 4' tall and from the rear corner of the house extended back 8' it will be 6' tall. The asphalt removal indicated on the plan was approved as a revision to a prior HAWP at the 8/18/14 Worksession.

### **PROPOSAL:**

The applicant proposes to install a wood stockade fence along the northeast property line. From the front corner of the house to the rear corner it will be 4' tall and from the rear corner of the house extended back 8' it will be 6' tall. The asphalt removal indicated on the plan was approved as a revision to a prior HAWP at the 8/18/14 Worksession.