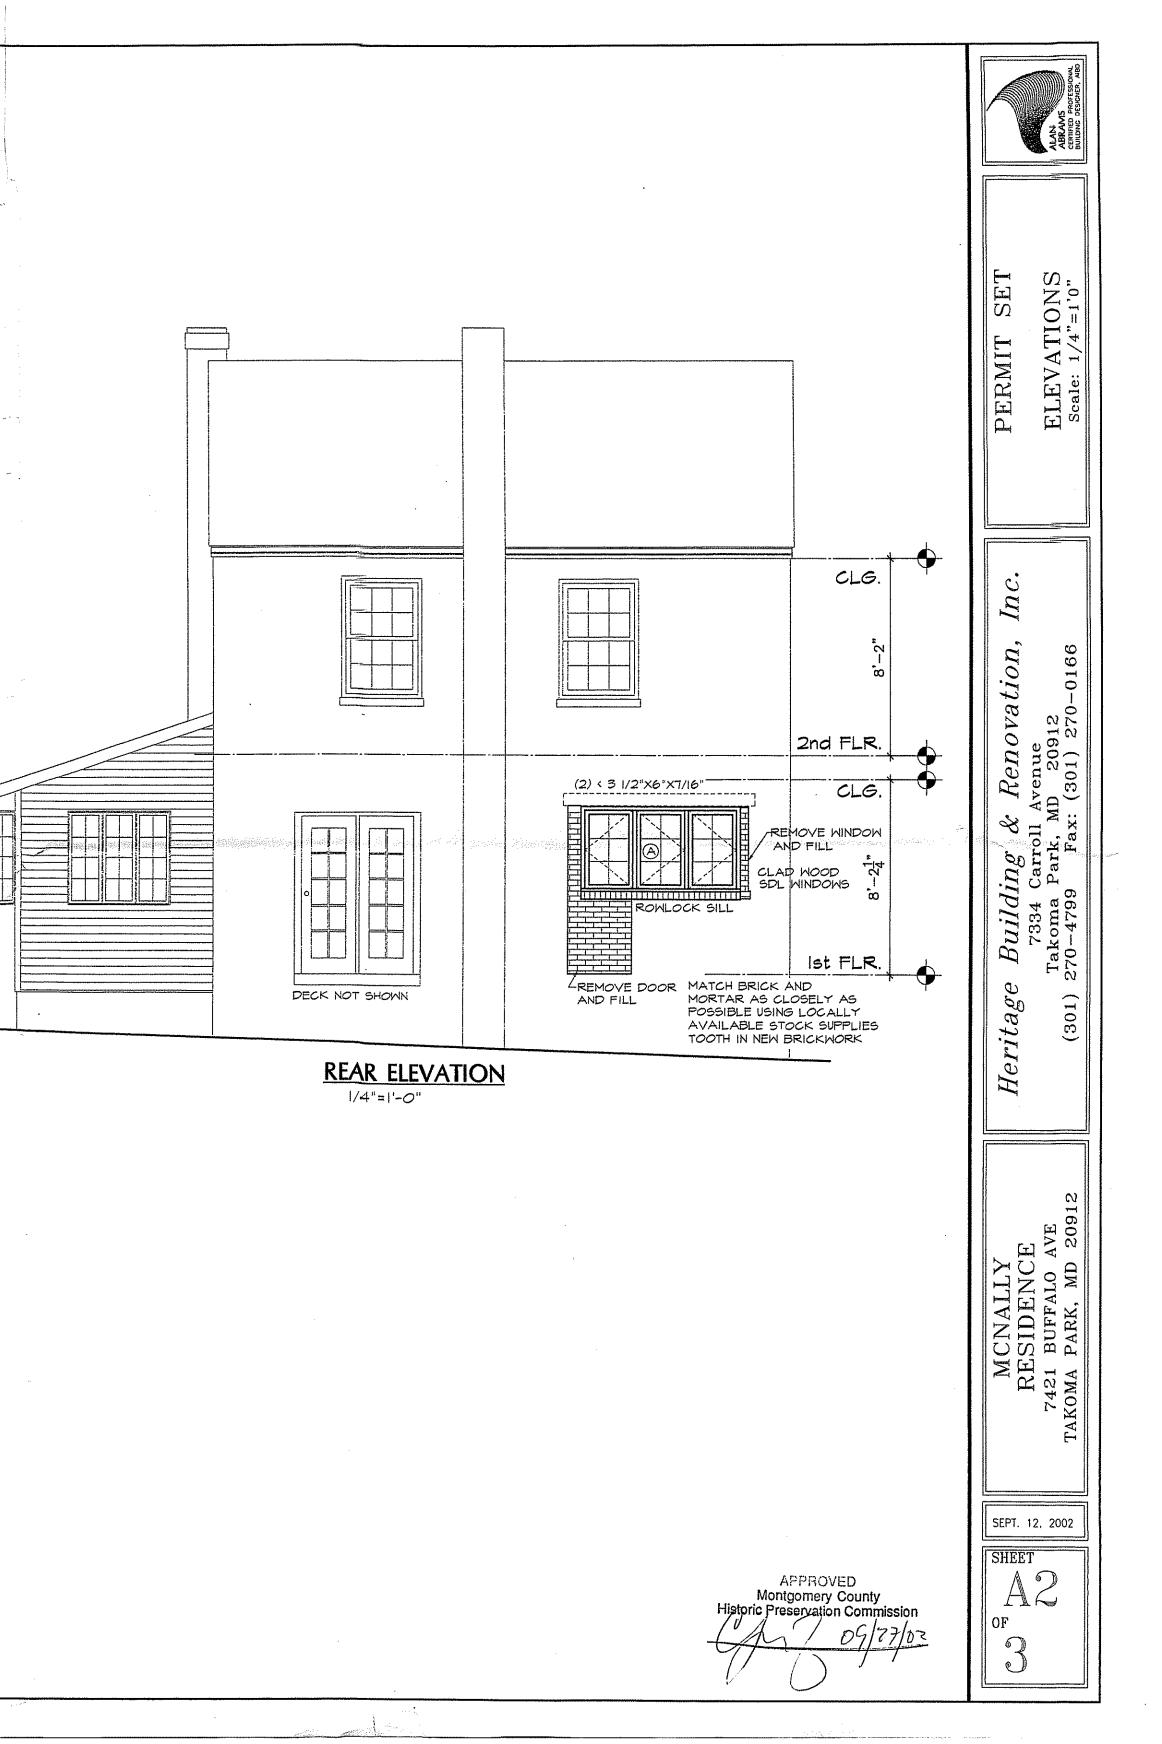

## **PROPOSAL**

The applicant proposes to:

- 1. Construct a second-story wood frame addition on the existing side wing.
- 2. Three 6/6 double hung, simulated true divided lite windows and two 4-lite casement windows will be included on the addition.
- 3. The addition will have a hipped, asphalt shingled roof.
- 4. The siding proposed for the addition is a cementious, fiber siding with a 5/8" thickness, and 6" exposure. This siding gives the appearance of wood cladding.

1

- 5. A door and 4/4 double-hung window on the rear of the house will be removed and partially infilled. A tri-partite 6-lite window will be added, in their place.
- 6. On the side elevation where the wing is located, a window will be removed. A new window will be added farther over from this new addition.
- 7. A corner board will be added to the corners as well as to where the addition abuts the brick house.

Besides the addition, the applicant will be relocating a 6/6 double-hung window that is in the way of the new addition that is located on the second floor. A back door and 4/4 lite window will be removed and renovated into a tri-partite 6-lite casement window. Brick will be infill in the absent spaces under this new window.