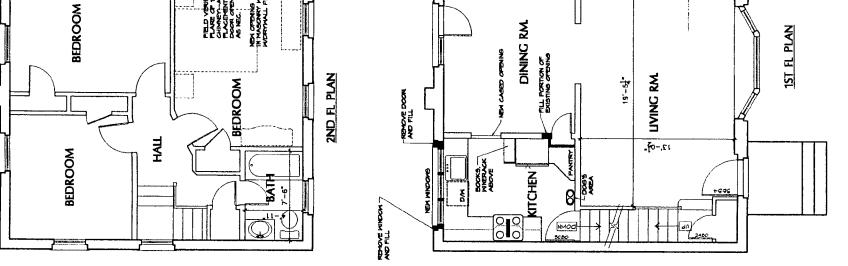

## **PROPOSAL**

The applicant proposes to:

- 1. Construct a second-story wood frame addition on the existing side wing.
- 2. Three 6/6 double hung, simulated true divided lite windows and two 4-lite casement windows will be included on the addition.
- 3. The addition will have a hipped, asphalt shingled roof.
- 4. The siding proposed for the addition is a cementious, fiber siding with a 5/8" thickness, and 6" exposure. This siding gives the appearance of wood cladding.

1

- 5. A door and 4/4 double-hung window on the rear of the house will be removed and partially infilled. A tri-partite 6-lite window will be added, in their place.
- 6. On the side elevation where the wing is located, a window will be removed. A new window will be added farther over from this new addition.
- 7. A corner board will be added to the corners as well as to where the addition abuts the brick house.

The present wing is sheathed in vinyl siding and sits on a brick foundation. Most of the windows on the house are 6/6 double hung with a large bay picture window with paralleling 6/6 windows. Three tri-partite 6-lite casement windows are located on the wing, on all first-story elevations. The existing windows on the house are press-in windows that have interior wood grilles as mullions.

Besides the addition, the applicant will be relocating a 6/6 double-hung window that is in the way of the new addition that is located on the second floor. A back door and 4/4 lite window will be removed and renovated into a tri-partite 6-lite casement window. Brick will be infill in the absent spaces under this new window.