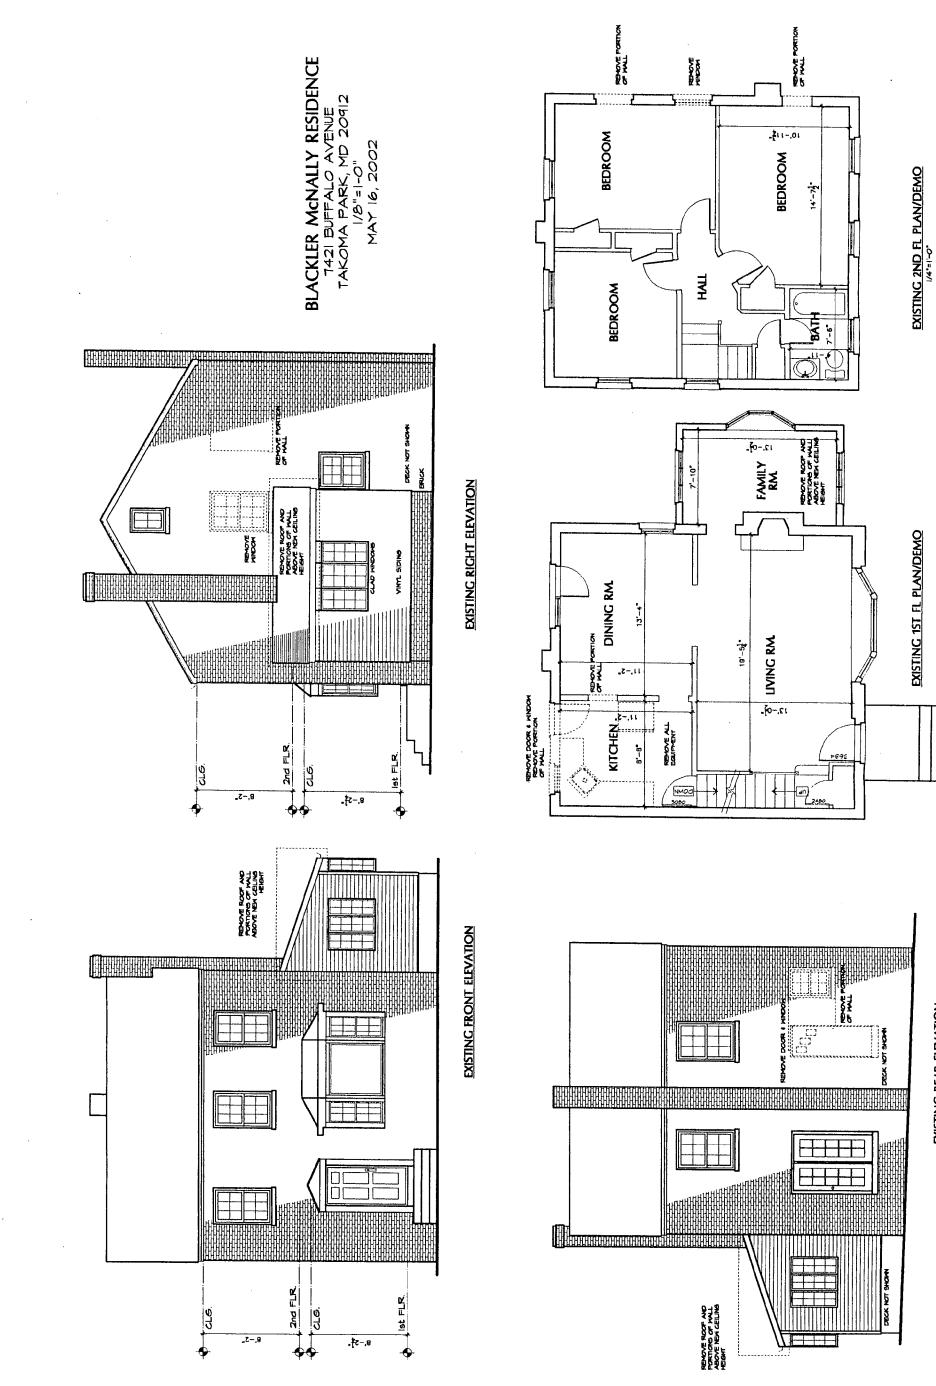

## **PROPOSAL**

The applicant proposes to:

- 1. Construct a second-story wood frame addition on the existing side wing.
- 2. Three 6/6 double hung, simulated true divided lite windows and two 4-lite casement windows will be included on the addition.
- 3. The addition will have a hipped, asphalt shingled roof.
- 4. The siding proposed for the addition is a cementious, fiber siding with a 5/8" thickness, and 6" exposure. This siding gives the appearance of wood cladding.

1

- 5. A door and 4/4 double-hung window on the rear of the house will be removed and partially infilled. A tri-partite 6-lite window will be added, in their place.
- 6. On the side elevation where the wing is located, a window will be removed. A new window will be added farther over from this new addition.
- 7. A corner board will be added to the corners as well as to where the addition abuts the brick house.

## **STAFF DISCUSSION**

Located in Takoma Park, 7421 Buffalo Avenue was constructed in 1948 as a twostory late Colonial Revival with a one-story shed wing. The gabled, brick house is a noncontributing resource in the historic district. Takoma Park Master Plan articulates leniency for non-contributing structures and encourages innovative building materials.

The present wing is sheathed in vinyl siding and sits on a brick foundation. Most of the windows on the house are 6/6 double hung with a large bay picture window with paralleling 6/6 windows. Three tri-partite 6-lite casement windows are located on the wing, on all first-story elevations. The existing windows on the house are press-in windows that have interior wood grilles as mullions.

The applicant proposes to add a second-story addition to the wing for a walk-in dressing room and second bathroom. This addition will have 6/6 simulated true divided lites on each of the wall surfaces, and two 4-lite casement windows will be installed in the back corner, see <u>Circle 11</u>. The roof will be hipped and come below the original roof ridge, as well as be sheathed with asphalt shingles to blend in with the rest of the house. The wall covering will be fiber cement siding, which will be 5/16" thick, and give the appearance of wood clapboards.

Besides the addition, the applicant will be relocating a 6/6 double-hung window that is in the way of the new addition that is located on the second floor. A back door and 4/4 lite window will be removed and renovated into a tri-partite 6-lite casement window. Brick will be infill in the absent spaces under this new window.