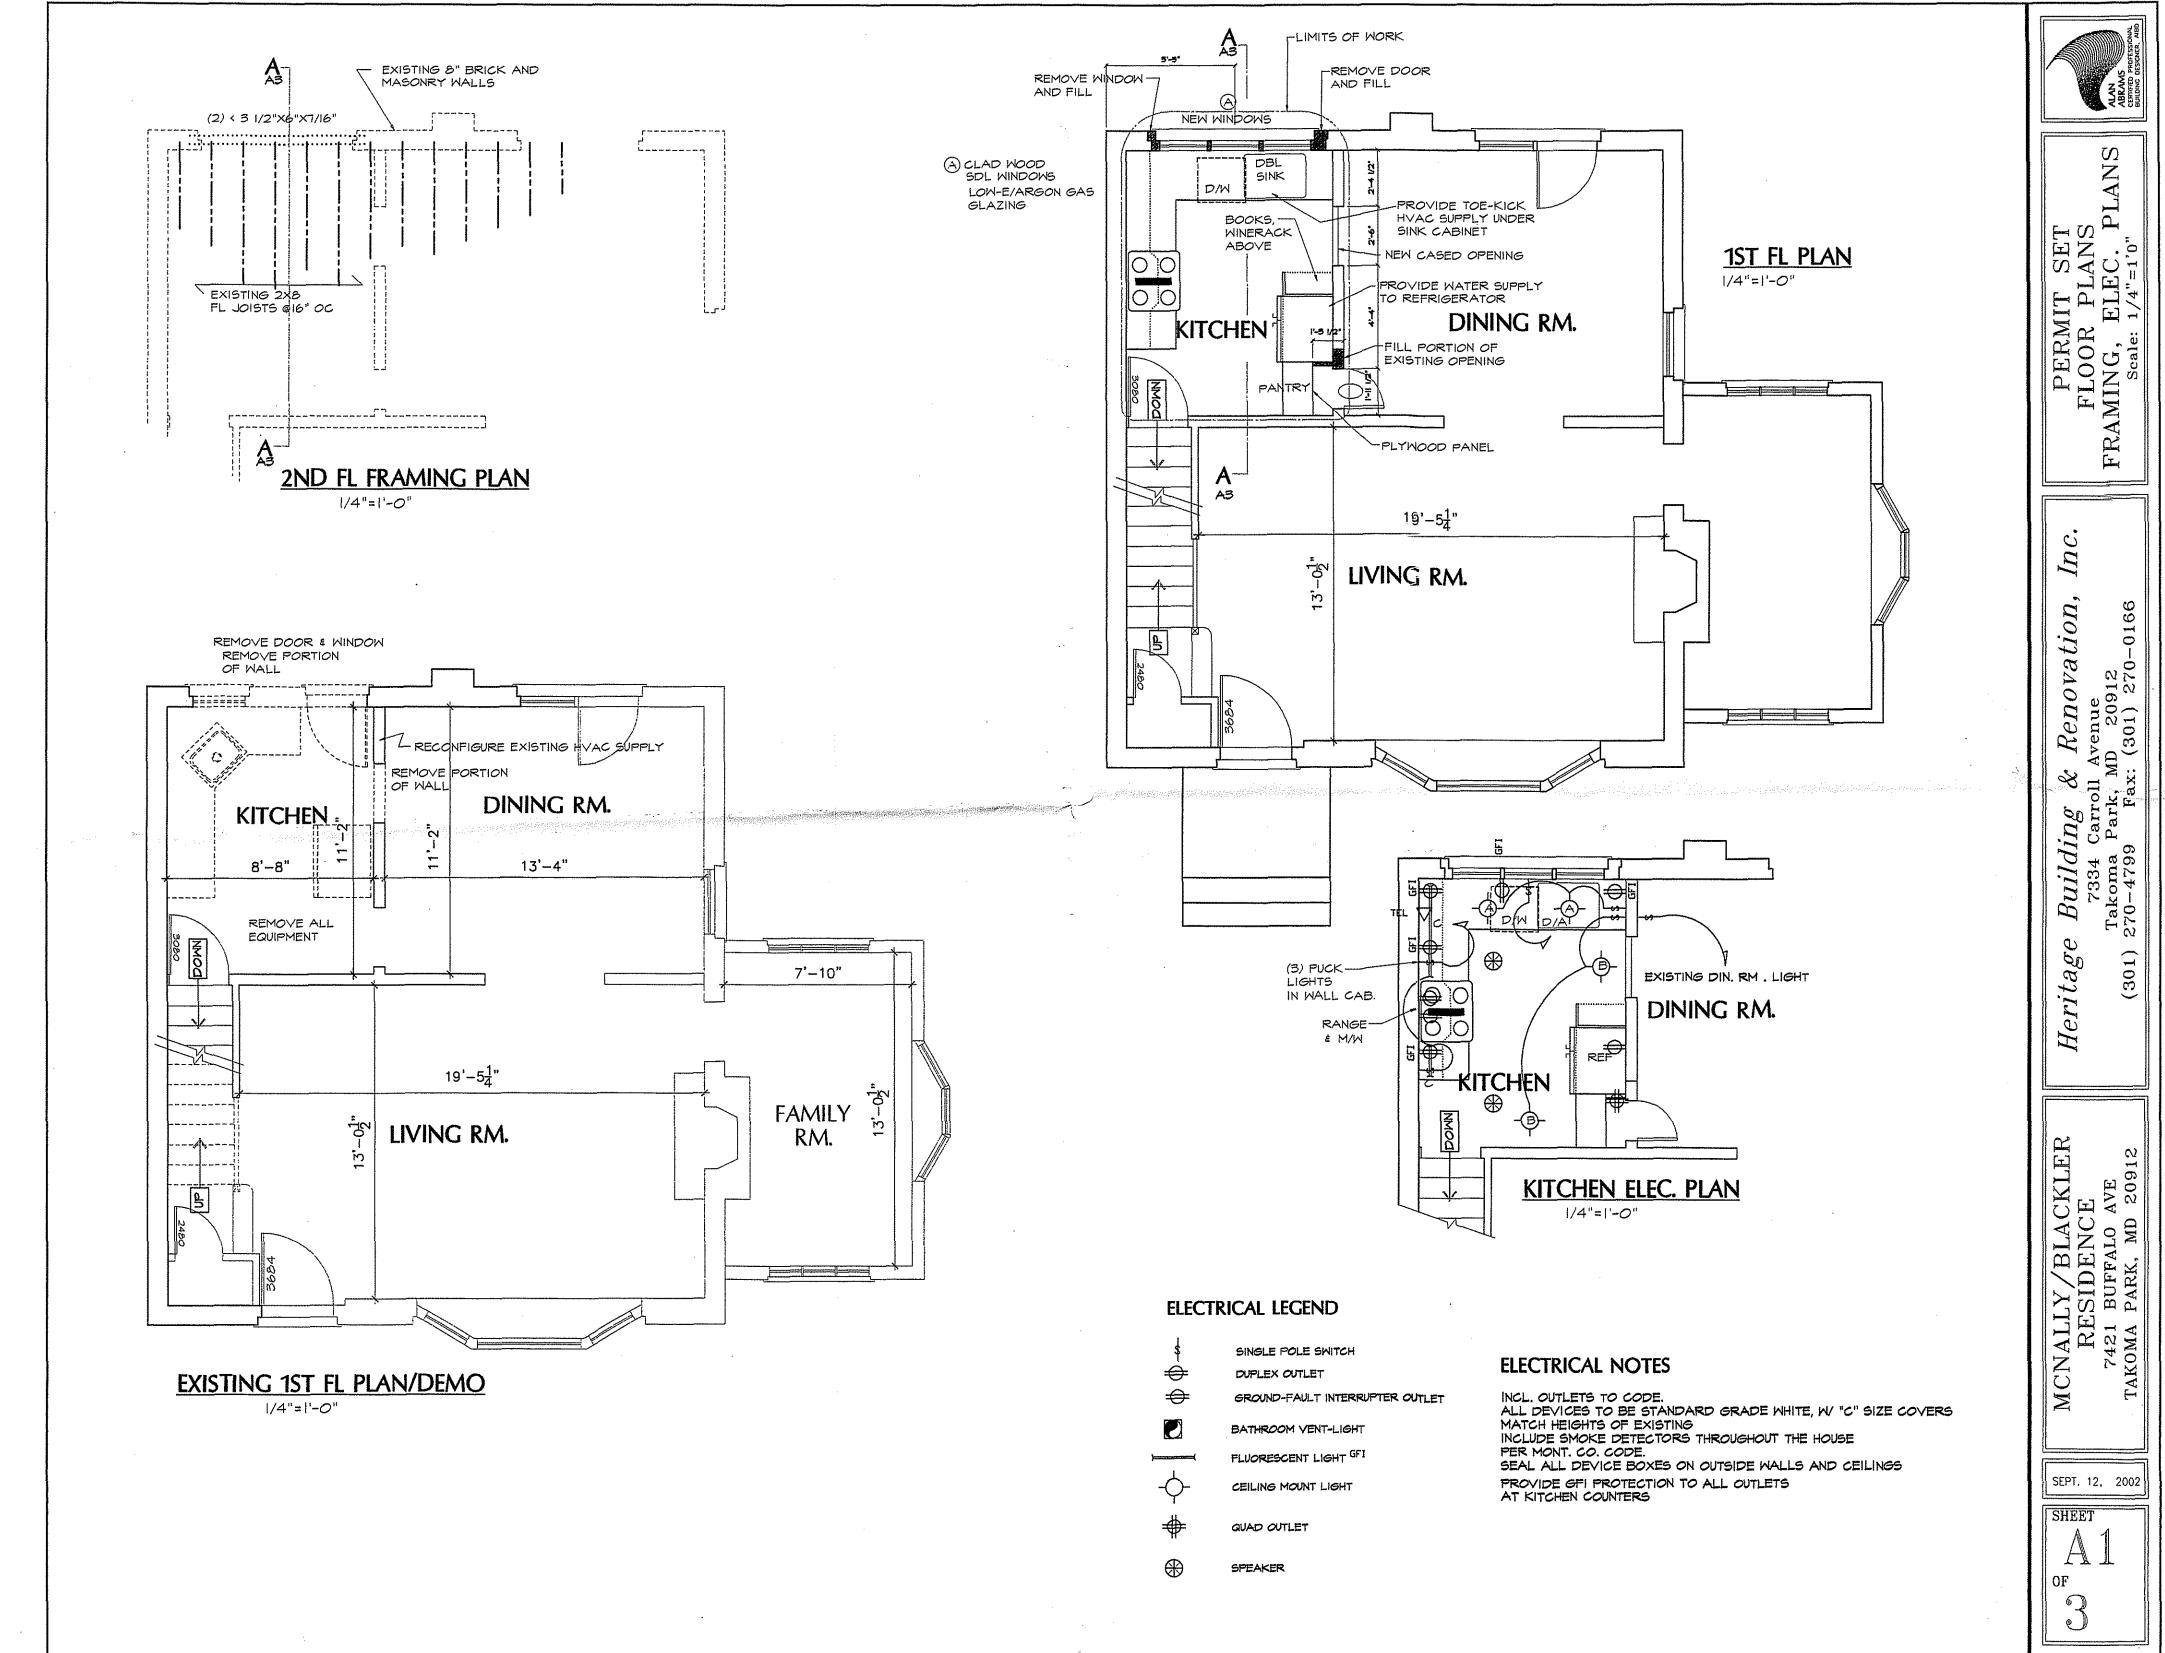

## **PROPOSAL**

The applicant proposes to:

- 1. Construct a second-story wood frame addition on the existing side wing.
- 2. Three 6/6 double hung, simulated true divided lite windows and two 4-lite casement windows will be included on the addition.
- 3. The addition will have a hipped, asphalt shingled roof.
- 4. The siding proposed for the addition is a cementious, fiber siding with a 5/8" thickness, and 6" exposure. This siding gives the appearance of wood cladding.

1

- 5. A door and 4/4 double-hung window on the rear of the house will be removed and partially infilled. A tri-partite 6-lite window will be added, in their place.
- 6. On the side elevation where the wing is located, a window will be removed. A new window will be added farther over from this new addition.
- 7. A corner board will be added to the corners as well as to where the addition abuts the brick house.

The applicant proposes to add a second-story addition to the wing for a walk-in dressing room and second bathroom. This addition will have 6/6 simulated true divided lites on each of the wall surfaces, and two 4-lite casement windows will be installed in the back corner, see <u>Circle 11</u>. The roof will be hipped and come below the original roof ridge, as well as be sheathed with asphalt shingles to blend in with the rest of the house. The wall covering will be fiber cement siding, which will be 5/16" thick, and give the appearance of wood clapboards.

Besides the addition, the applicant will be relocating a 6/6 double-hung window that is in the way of the new addition that is located on the second floor. A back door and 4/4 lite window will be removed and renovated into a tri-partite 6-lite casement window. Brick will be infill in the absent spaces under this new window.