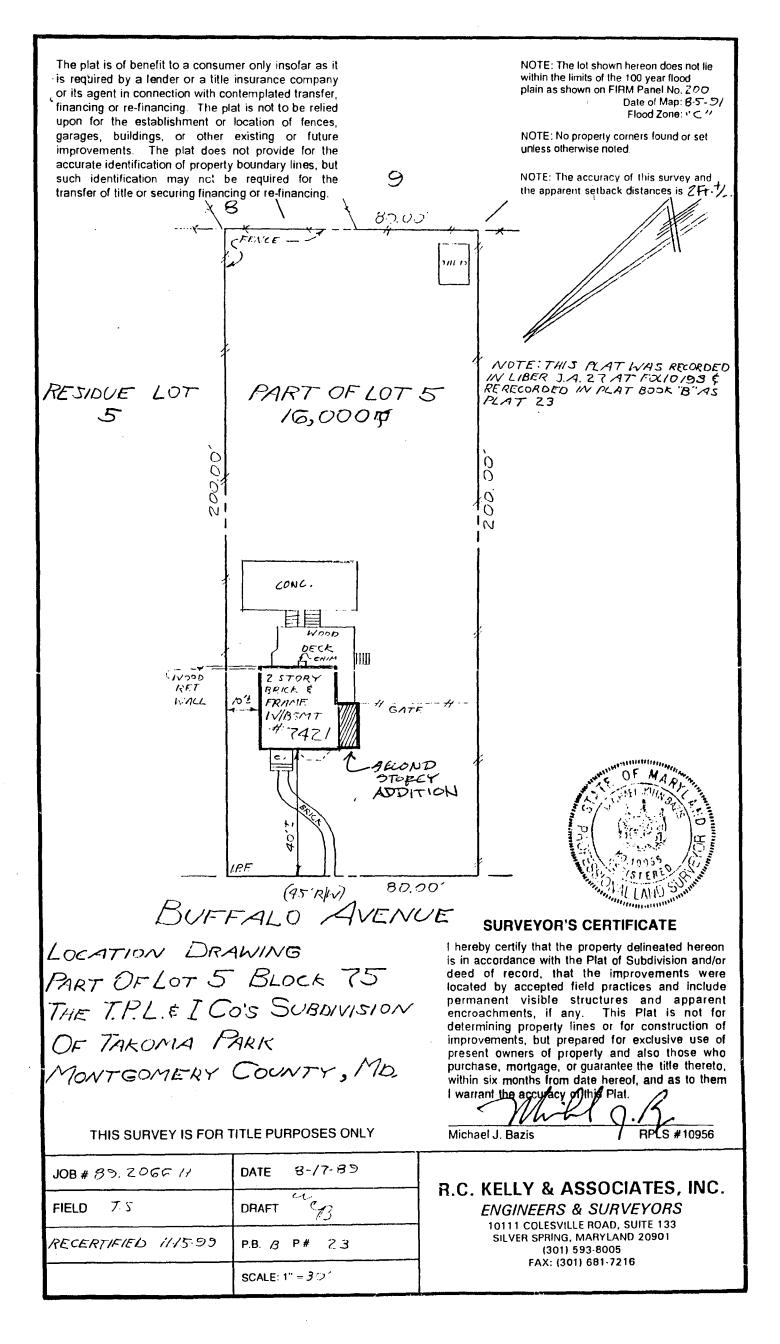

## **STAFF DISCUSSION**

Located in Takoma Park, 7421 Buffalo Avenue was constructed in 1948 as a twostory late Colonial Revival with a one-story shed wing. The gabled, brick house is a noncontributing resource in the historic district. Takoma Park Master Plan articulates leniency for non-contributing structures and encourages innovative building materials.

The present wing is sheathed in vinyl siding and sits on a brick foundation. Most of the windows on the house are 6/6 double hung with a large bay picture window with paralleling 6/6 windows. Three tri-partite 6-lite casement windows are located on the wing, on all first-story elevations. The existing windows on the house are press-in windows that have interior wood grilles as mullions.