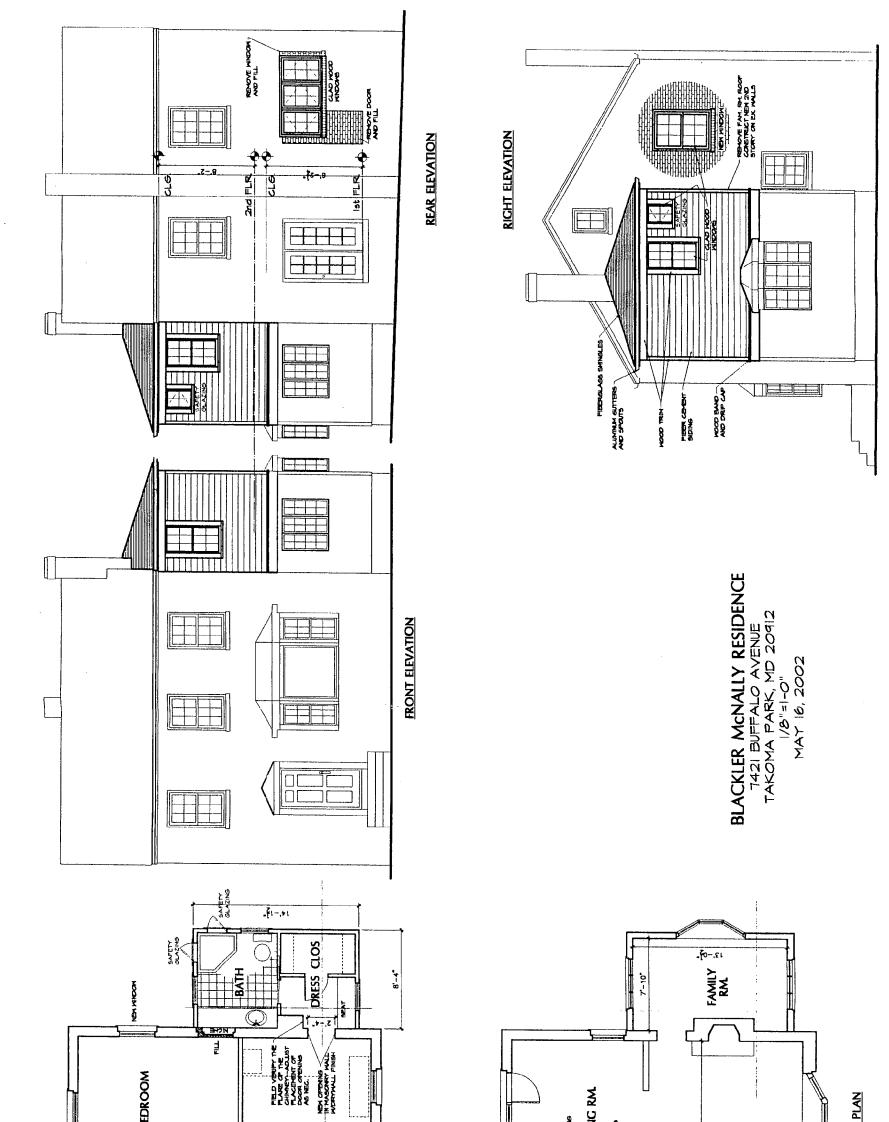

## **PROPOSAL**

The applicant proposes to:

- 1. Construct a second-story wood frame addition on the existing side wing.
- 2. Three 6/6 double hung, simulated true divided lite windows and two 4-lite casement windows will be included on the addition.
- 3. The addition will have a hipped, asphalt shingled roof.
- 4. The siding proposed for the addition is a cementious, fiber siding with a 5/8" thickness, and 6" exposure. This siding gives the appearance of wood cladding.

1

- 5. A door and 4/4 double-hung window on the rear of the house will be removed and partially infilled. A tri-partite 6-lite window will be added, in their place.
- 6. On the side elevation where the wing is located, a window will be removed. A new window will be added farther over from this new addition.
- 7. A corner board will be added to the corners as well as to where the addition abuts the brick house.

The applicant proposes to add a second-story addition to the wing for a walk-in dressing room and second bathroom. This addition will have 6/6 simulated true divided lites on each of the wall surfaces, and two 4-lite casement windows will be installed in the back corner, see <u>Circle 11</u>. The roof will be hipped and come below the original roof ridge, as well as be sheathed with asphalt shingles to blend in with the rest of the house. The wall covering will be fiber cement siding, which will be 5/16" thick, and give the appearance of wood clapboards.

Besides the addition, the applicant will be relocating a 6/6 double-hung window that is in the way of the new addition that is located on the second floor. A back door and 4/4 lite window will be removed and renovated into a tri-partite 6-lite casement window. Brick will be infill in the absent spaces under this new window.