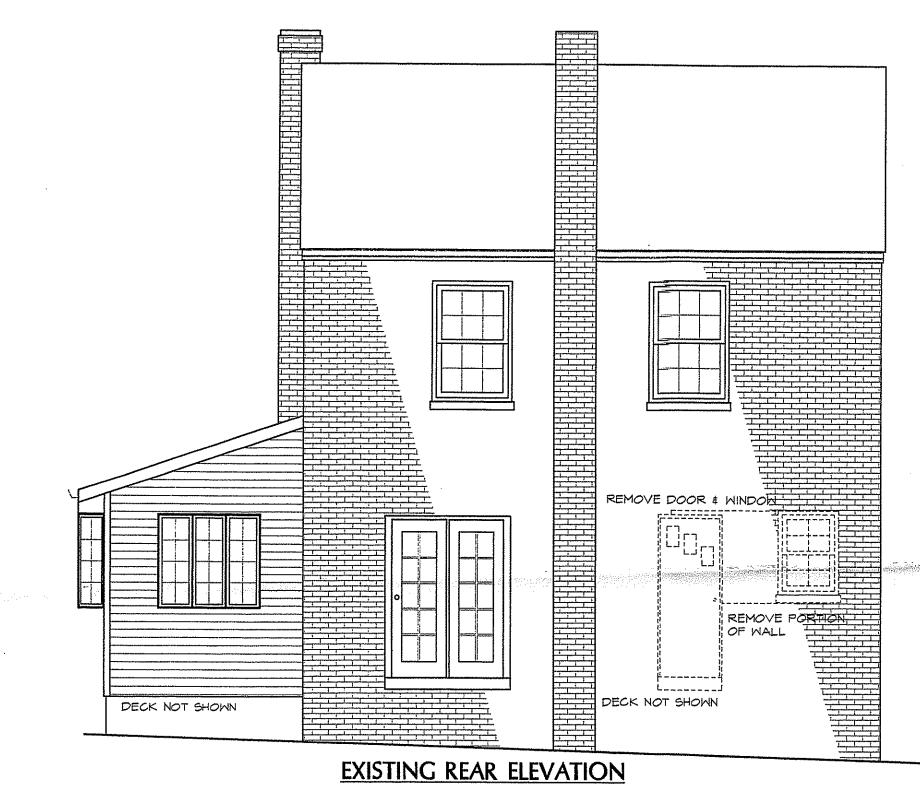

1

- 5. A door and 4/4 double-hung window on the rear of the house will be removed and partially infilled. A tri-partite 6-lite window will be added, in their place.
- 6. On the side elevation where the wing is located, a window will be removed. A new window will be added farther over from this new addition.
- 7. A corner board will be added to the corners as well as to where the addition abuts the brick house.

Besides the addition, the applicant will be relocating a 6/6 double-hung window that is in the way of the new addition that is located on the second floor. A back door and 4/4 lite window will be removed and renovated into a tri-partite 6-lite casement window. Brick will be infill in the absent spaces under this new window.