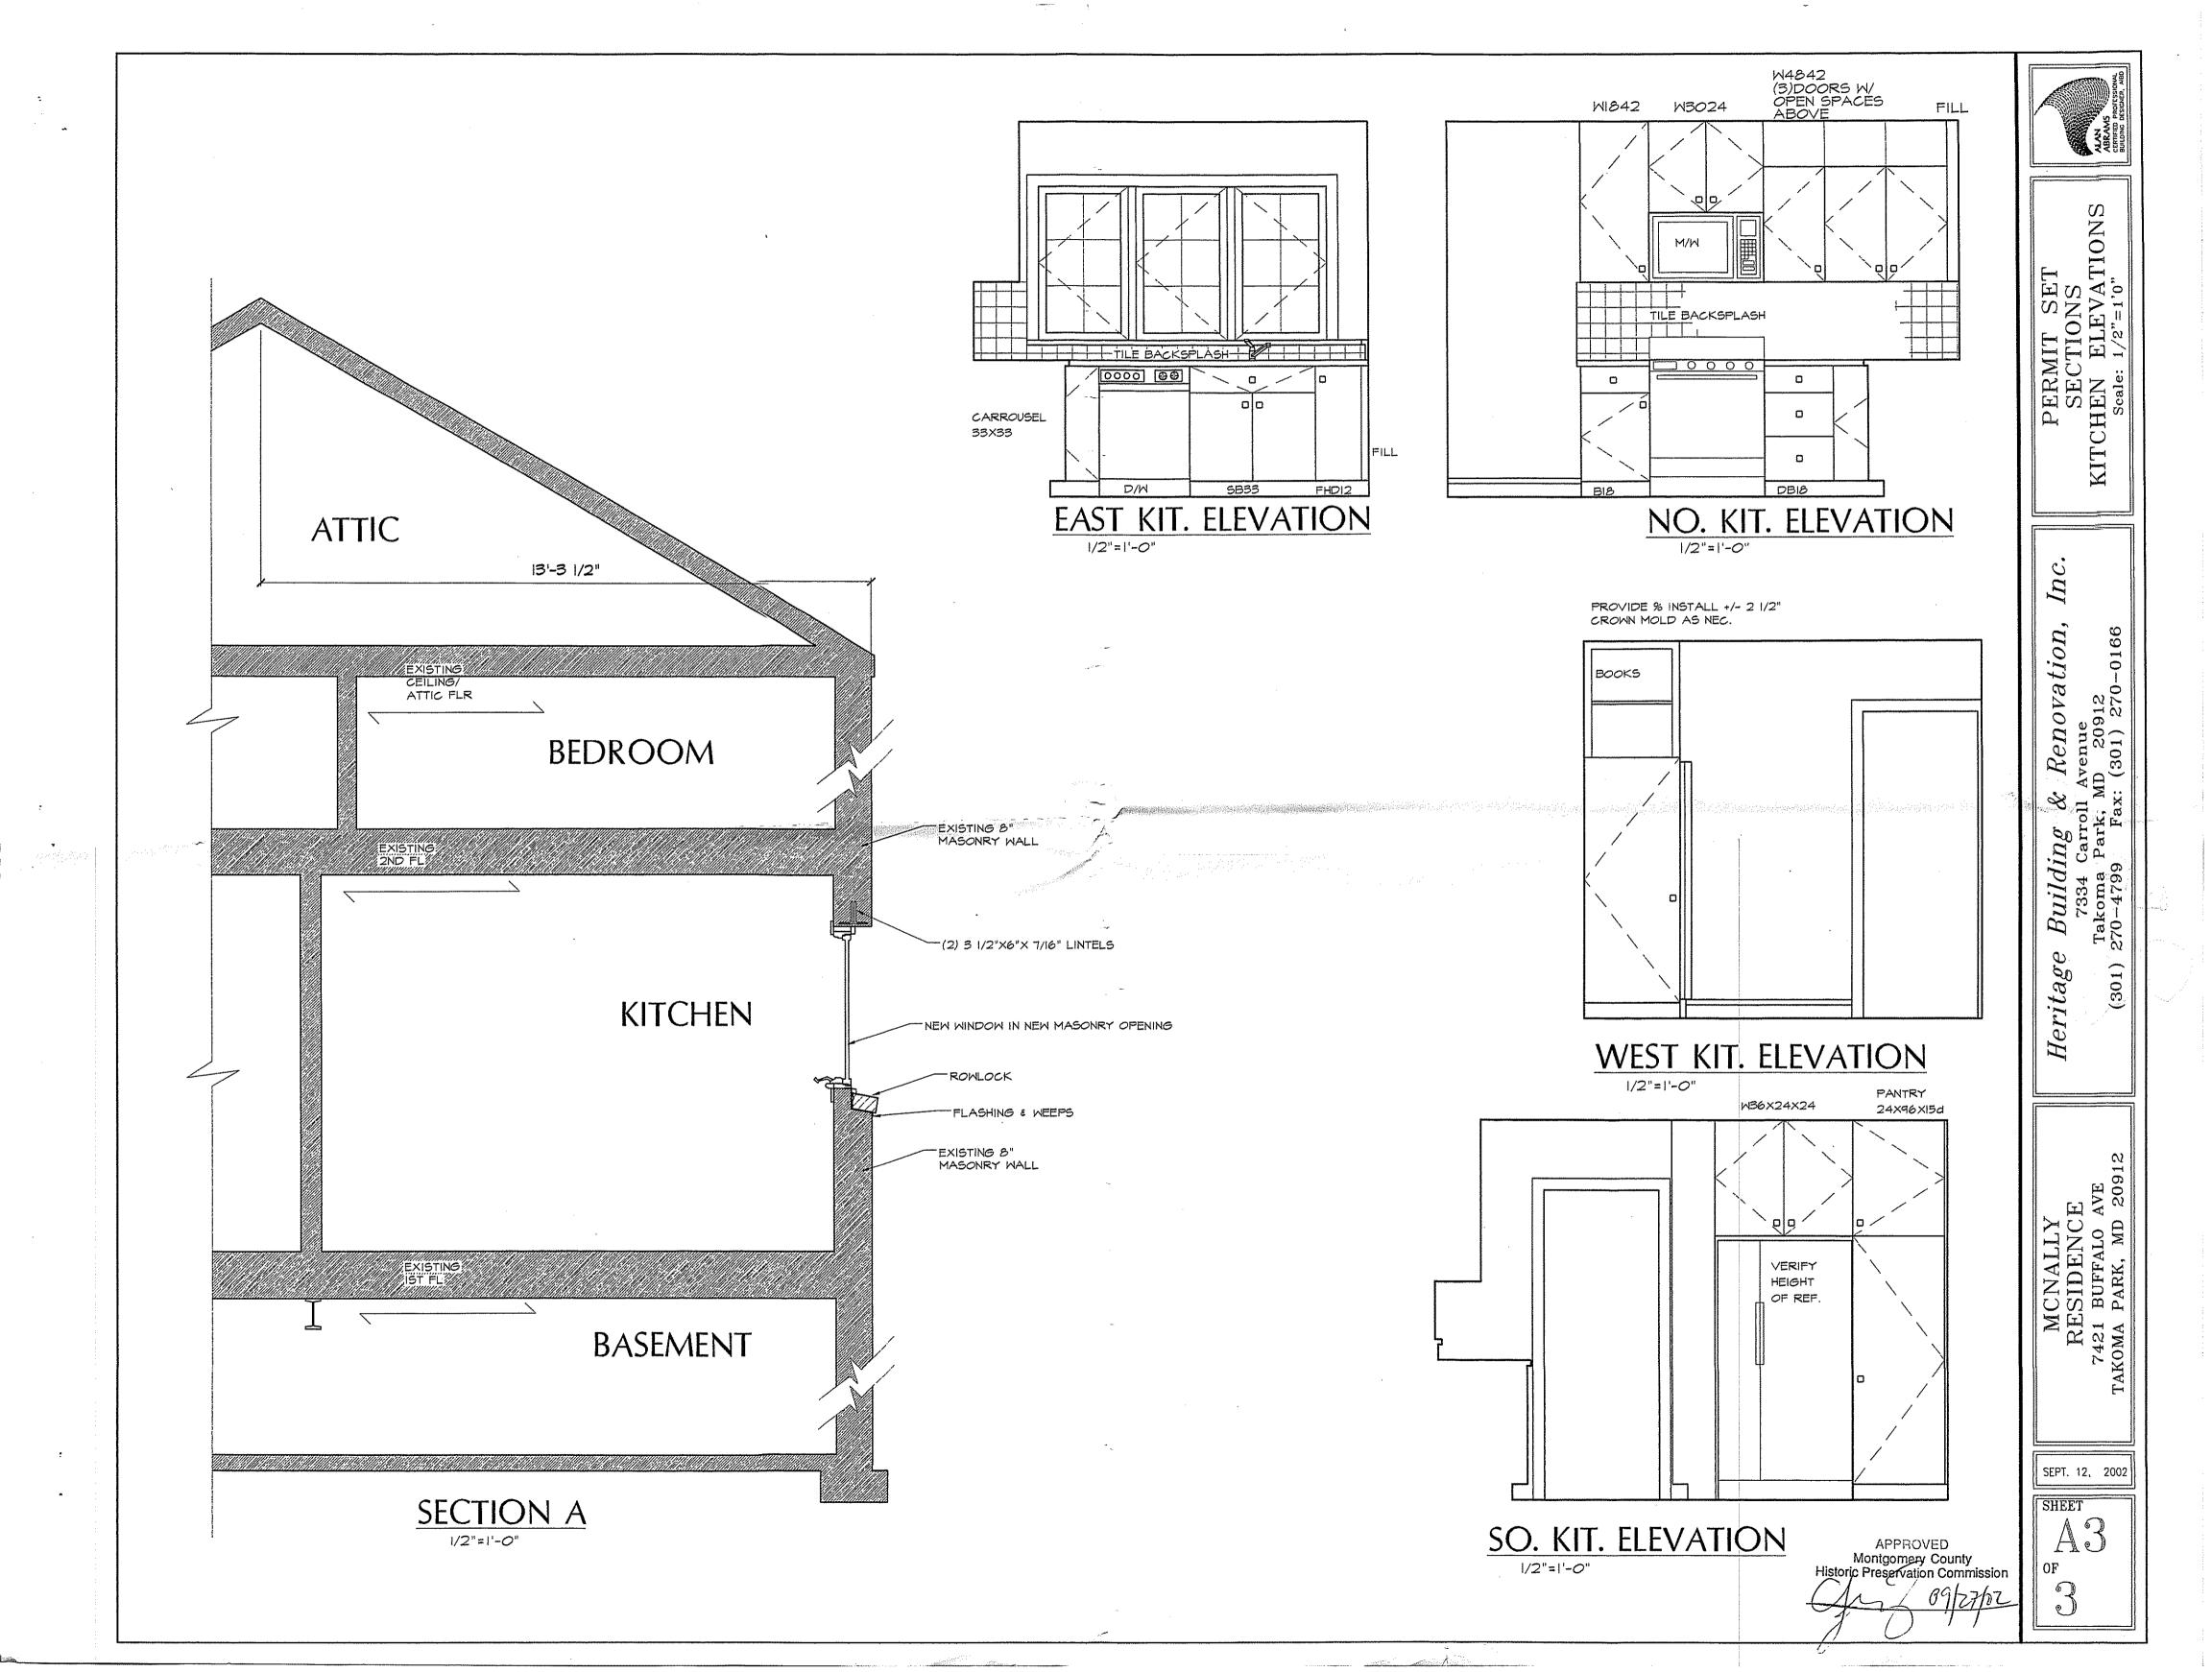

## **PROPOSAL**

The applicant proposes to:

- 1. Construct a second-story wood frame addition on the existing side wing.
- 2. Three 6/6 double hung, simulated true divided lite windows and two 4-lite casement windows will be included on the addition.
- 3. The addition will have a hipped, asphalt shingled roof.
- 4. The siding proposed for the addition is a cementious, fiber siding with a 5/8" thickness, and 6" exposure. This siding gives the appearance of wood cladding.

1

- 5. A door and 4/4 double-hung window on the rear of the house will be removed and partially infilled. A tri-partite 6-lite window will be added, in their place.
- 6. On the side elevation where the wing is located, a window will be removed. A new window will be added farther over from this new addition.
- 7. A corner board will be added to the corners as well as to where the addition abuts the brick house.

The applicant proposes to add a second-story addition to the wing for a walk-in dressing room and second bathroom. This addition will have 6/6 simulated true divided lites on each of the wall surfaces, and two 4-lite casement windows will be installed in the back corner, see <u>Circle 11</u>. The roof will be hipped and come below the original roof ridge, as well as be sheathed with asphalt shingles to blend in with the rest of the house. The wall covering will be fiber cement siding, which will be 5/16" thick, and give the appearance of wood clapboards.

Besides the addition, the applicant will be relocating a 6/6 double-hung window that is in the way of the new addition that is located on the second floor. A back door and 4/4 lite window will be removed and renovated into a tri-partite 6-lite casement window. Brick will be infill in the absent spaces under this new window.