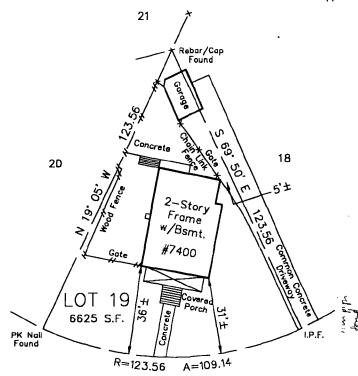

TAKOMA PARK MD 20912-0000

LOT

PERMIT FEE:

19

**LIBER FOLIO** 

\$0.00

**BLOCK** 75

**ELECTION DISTRICT** 