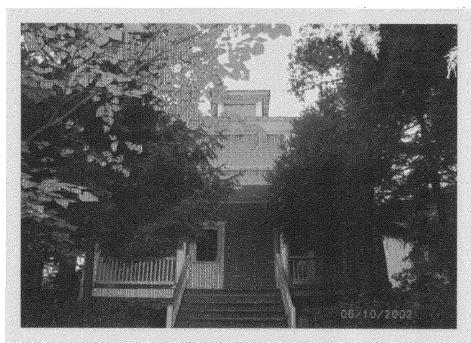

Corri,

We received the roof report from Jim Crupshaw. These are his points:

- --The existing slate roof is beyond any <u>reasonable</u> repair.
- --50% of the slates are shaling (falling-off).
- --There are numerous repairs that have been done poorly, either by professional or non-professional repairmen.
- -- To try and save the existing slate roof would be futile.
- --I recommend the entire roof be removed and replaced with an asphalt fiberglass shingle roof.

Given the poor state of our roof, we see no alternative but to get a new shingle roof. The HC seems intent on preserving the slate on the front dormer. What do we do given that the roof is in such bad shape?