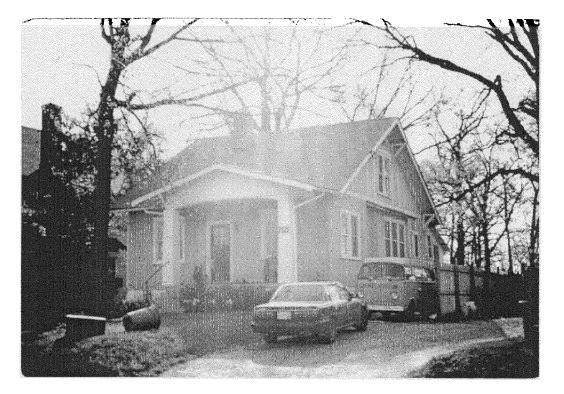

### 5. PHOTOGRAPHS

- a. Clearly labeled photographic prints of each facade of existing resource, including details of the effected portions. All labels should be placed on the front of photographs.
- b. Clearly table photographic prints of the resource as viewed from the public right-of-way and of the adjoining properties. All labels should be placed on the front of photographs.

# DATE OF CONSTRUCTION: c. 1915-25

# SIGNIFICANCE:

\*

Individual Master Plan Site

\_X\_ Within a Master Plan Historic District

X Primary Resource

- \_\_\_\_ Contributing Resource
- \_\_\_\_\_Non-Contributing/ Out of Period Resource
- **PROPOSAL:** Construction of a 4' high, painted white picket fence to enclose the front yard that fronts Carroll Avenue.