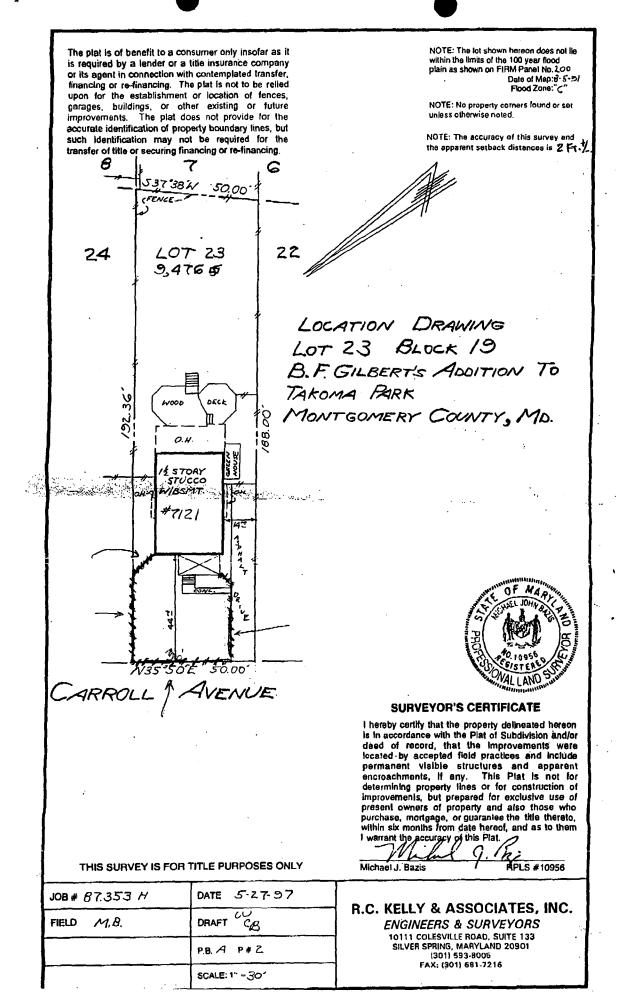

### 2. SITE PLAN

Site and environmental setting, drawn to scale, You may use your plat. Your site plan must include:

- a, the scale, north arrow, and date:
- b. dimensions of all existing and proposed structures; and
- c, site leatures such as walkways, driveways, lences, ponds, streams, trash dumpsters, mechanical equipment, and landscaping.

### 6. THEE SURVEY

If yer: Sre proposing construction adjacent to or within the dripline of any tree 6° or larger in diameter (at approximately 4 fact above the ground), you must file an accurate tree survey identifying the size, location, and species af each tree of at least that dimension.