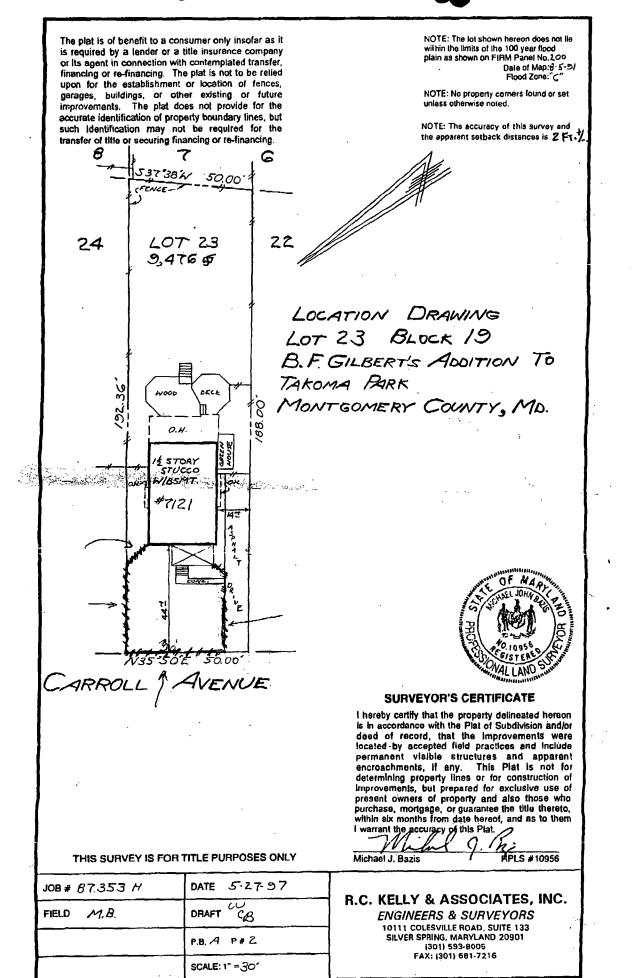

### 2. SITE PLAN

Site and environmental setting, drawn to scale, You may use your plat. Your site plan must include:

- a, the scale, north arrow, and date:
- b. dimensions of all existing and proposed structures; and
- c, site leatures such as walkways, driveways, lences, ponds, streams, trash dumpsters, mechanical equipment, and landscaping.

### 6. THEE SURVEY

If yer: Sre proposing construction adjacent to or within the dripline of any tree 6° or larger in diameter (at approximately 4 fact above the ground), you must file an accurate tree survey identifying the size, location, and species af each tree of at least that dimension.