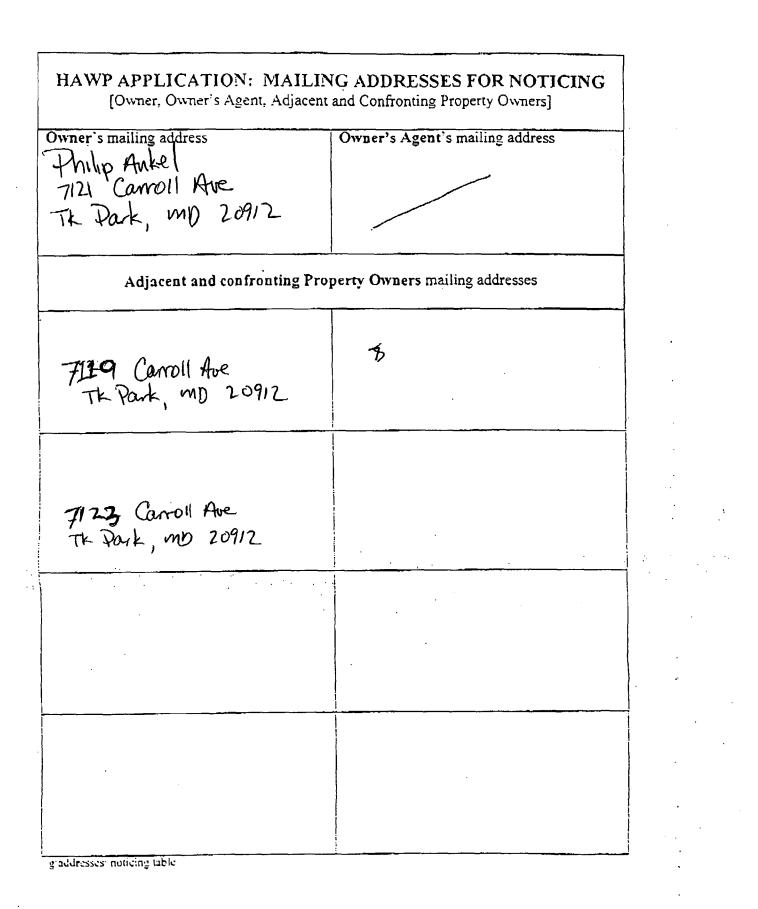

### 7. ADORESSES OF ADJACENT AND CONFRONTING PROPERTY OWNERS

For <u>ALL</u> projects, provide an accurate list of adjacent and confronting property owners (not tenants), including names, addresses, and tip codes. This list should include the owners of all lots or parcels which adjoin the parcel in question, as well as the owner(s) of lot(s) or parcel(s) which lie directly across the street/highway from the parcel in question. You can obtain this information from the Department of Assessments and Texation, 51 Monroe Street, Rockville, (301/279-1355).

PLEASE PRINT (IN BLUE OR BLACK INK) OR TYPE THIS INFORMATION ON THE FOLLOWING PAGE. PLEASE STAY WITHIN THE GUIDES OF THE TEMPLATE, AS THIS WILL BE PHOTOCOPIED DIRECTLY ONTO MAILING LABELS.

PHONE NO, :