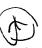

ARCHITECTURAL DESCRIPTION: Existing house at 312 is Contributing Resource and rear house at 314 is Non-Contributing. Property is currently fenced with a mix of fencing types, including wire fencing, split rail, and picket. The variety of fencing is due, in part, to the neighbor's choice of fencing.

PROPOSAL: The applicant wishes to replace the segments of wire fencing, with fencing to match neighbors' fencing along the north and south property lines. For much of the north property line, the applicant will match existing picket fencing (see Circle 6). For part of the south property line, the applicant will match existing split rail fencing. At the back of her property, and wrapping the back edges along the north and south property lines, the applicant will install 5' high privacy fencing (treated wood, unpainted).