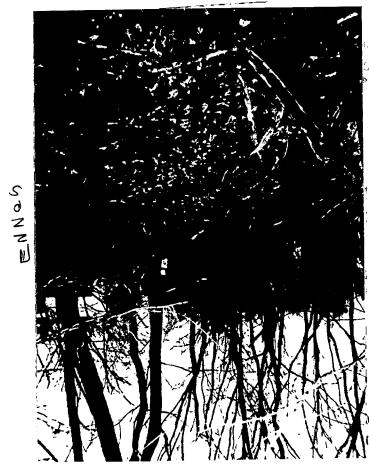

ARCHITECTURAL DESCRIPTION: Existing house at 312 is Contributing Resource and rear house at 314 is Non-Contributing. Property is currently fenced with a mix of fencing types, including wire fencing, split rail, and picket. The variety of fencing is due, in part, to the neighbor's choice of fencing.

PROPOSAL: The applicant wishes to replace the segments of wire fencing, with fencing to match neighbors' fencing along the north and south property lines. For much of the north property line, the applicant will match existing picket fencing (see Circle 6). For part of the south property line, the applicant will match existing split rail fencing. At the back of her property, and wrapping the back edges along the north and south property lines, the applicant will install 5' high privacy fencing (treated wood, unpainted).