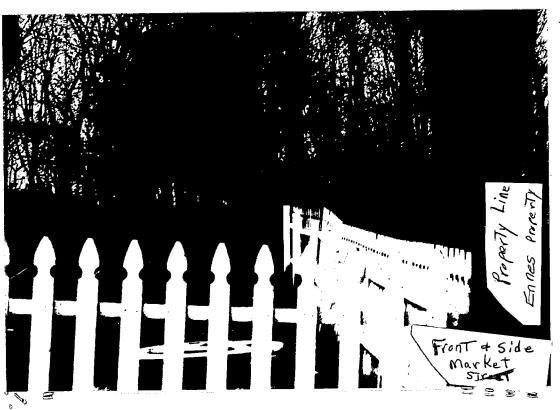

ARCHITECTURAL DESCRIPTION: Existing house at 312 is Contributing Resource and rear house at 314 is Non-Contributing. Property is currently fenced with a mix of fencing types, including wire fencing, split rail, and picket. The variety of fencing is due, in part, to the neighbor's choice of fencing.

PROPOSAL: The applicant wishes to replace the segments of wire fencing, with fencing to match neighbors' fencing along the north and south property lines. For much of the north property line, the applicant will match existing picket fencing (see Circle 6). For part of the south property line, the applicant will match existing split rail fencing. At the back of her property, and wrapping the back edges along the north and south property lines, the applicant will install 5' high privacy fencing (treated wood, unpainted).

**RECOMMENDATION:** Fencing at the rear will not be readily visible from the public right-ofway. The picket fencing at the front is visible from the street and should be finished with paint.

**Approval** 