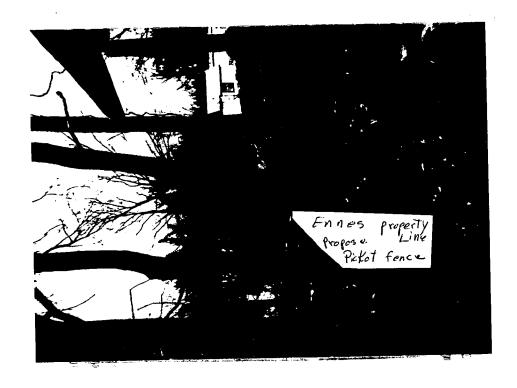

PROPOSAL: The applicant wishes to replace the segments of wire fencing, with fencing to match neighbors' fencing along the north and south property lines. For much of the north property line, the applicant will match existing picket fencing (see Circle 6). For part of the south property line, the applicant will match existing split rail fencing. At the back of her property, and wrapping the back edges along the north and south property lines, the applicant will install 5' high privacy fencing (treated wood, unpainted).

**RECOMMENDATION:** Fencing at the rear will not be readily visible from the public right-ofway. The picket fencing at the front is visible from the street and should be finished with paint.

**Approval** 