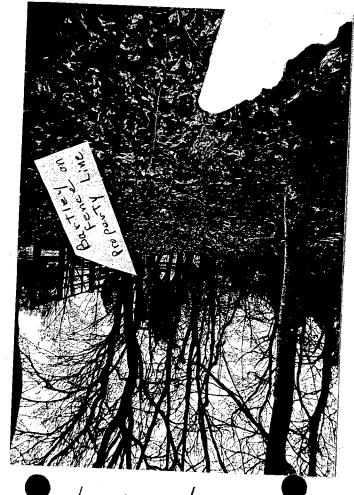

PROPOSAL: The applicant wishes to replace the segments of wire fencing, with fencing to match neighbors' fencing along the north and south property lines. For much of the north property line, the applicant will match existing picket fencing (see Circle 6). For part of the south property line, the applicant will match existing split rail fencing. At the back of her property, and wrapping the back edges along the north and south property lines, the applicant will install 5' high privacy fencing (treated wood, unpainted).