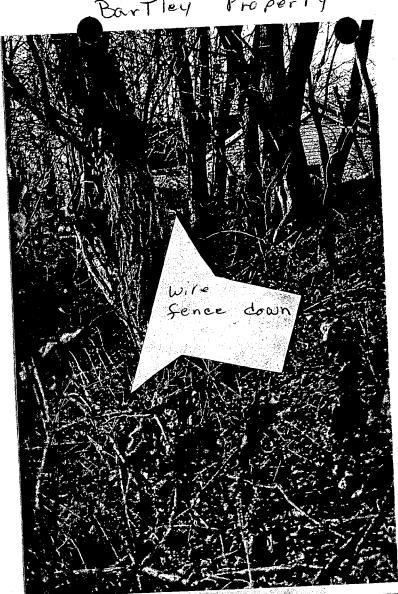

ARCHITECTURAL DESCRIPTION: Existing house at 312 is Contributing Resource and rear house at 314 is Non-Contributing. Property is currently fenced with a mix of fencing types, including wire fencing, split rail, and picket. The variety of fencing is due, in part, to the neighbor's choice of fencing.

PROPOSAL: The applicant wishes to replace the segments of wire fencing, with fencing to match neighbors' fencing along the north and south property lines. For much of the north property line, the applicant will match existing picket fencing (see Circle 6). For part of the south property line, the applicant will match existing split rail fencing. At the back of her property, and wrapping the back edges along the north and south property lines, the applicant will install 5' high privacy fencing (treated wood, unpainted).