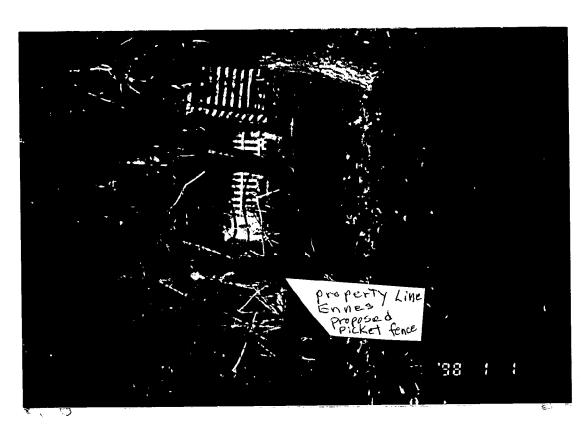

PROPOSAL: The applicant wishes to replace the segments of wire fencing, with fencing to match neighbors' fencing along the north and south property lines. For much of the north property line, the applicant will match existing picket fencing (see Circle 6). For part of the south property line, the applicant will match existing split rail fencing. At the back of her property, and wrapping the back edges along the north and south property lines, the applicant will install 5' high privacy fencing (treated wood, unpainted).

**RECOMMENDATION:** Fencing at the rear will not be readily visible from the public right-ofway. The picket fencing at the front is visible from the street and should be finished with paint.

**Approval** 