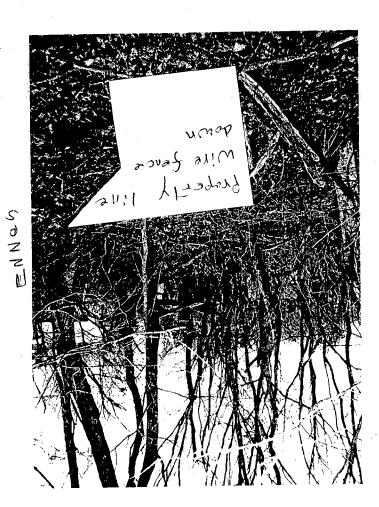

ARCHITECTURAL DESCRIPTION: Existing house at 312 is Contributing Resource and rear house at 314 is Non-Contributing. Property is currently fenced with a mix of fencing types, including wire fencing, split rail, and picket. The variety of fencing is due, in part, to the neighbor's choice of fencing.

PROPOSAL: The applicant wishes to replace the segments of wire fencing, with fencing to match neighbors' fencing along the north and south property lines. For much of the north property line, the applicant will match existing picket fencing (see Circle 6). For part of the south property line, the applicant will match existing split rail fencing. At the back of her property, and wrapping the back edges along the north and south property lines, the applicant will install 5' high privacy fencing (treated wood, unpainted).