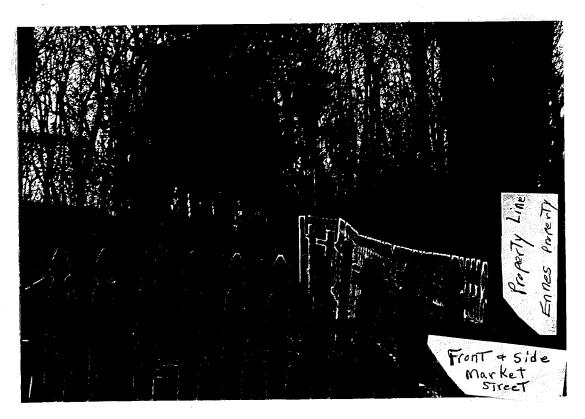

ARCHITECTURAL DESCRIPTION: Existing house at 312 is Contributing Resource and rear house at 314 is Non-Contributing. Property is currently fenced with a mix of fencing types, including wire fencing, split rail, and picket. The variety of fencing is due, in part, to the neighbor's choice of fencing.

PROPOSAL: The applicant wishes to replace the segments of wire fencing, with fencing to match neighbors' fencing along the north and south property lines. For much of the north property line, the applicant will match existing picket fencing (see Circle 6). For part of the south property line, the applicant will match existing split rail fencing. At the back of her property, and wrapping the back edges along the north and south property lines, the applicant will install 5' high privacy fencing (treated wood, unpainted).