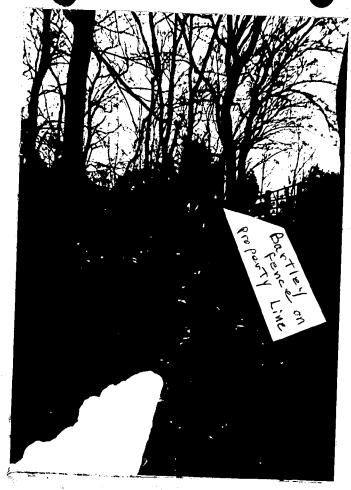

ARCHITECTURAL DESCRIPTION: Existing house at 312 is Contributing Resource and rear house at 314 is Non-Contributing. Property is currently fenced with a mix of fencing types, including wire fencing, split rail, and picket. The variety of fencing is due, in part, to the neighbor's choice of fencing.

PROPOSAL: The applicant wishes to replace the segments of wire fencing, with fencing to match neighbors' fencing along the north and south property lines. For much of the north property line, the applicant will match existing picket fencing (see Circle 6). For part of the south property line, the applicant will match existing split rail fencing. At the back of her property, and wrapping the back edges along the north and south property lines, the applicant will install 5' high privacy fencing (treated wood, unpainted).