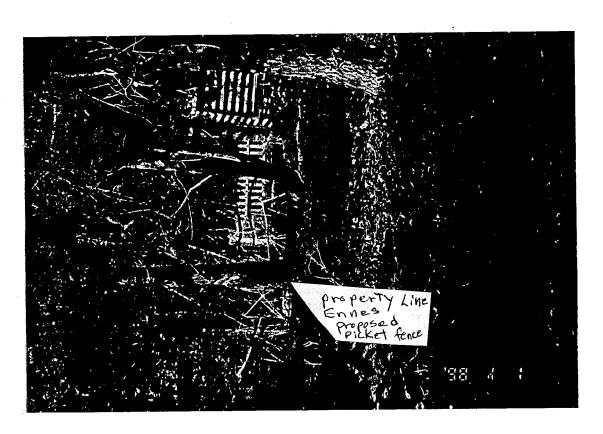

ARCHITECTURAL DESCRIPTION: Existing house at 312 is Contributing Resource and rear house at 314 is Non-Contributing. Property is currently fenced with a mix of fencing types, including wire fencing, split rail, and picket. The variety of fencing is due, in part, to the neighbor's choice of fencing.

PROPOSAL: The applicant wishes to replace the segments of wire fencing, with fencing to match neighbors' fencing along the north and south property lines. For much of the north property line, the applicant will match existing picket fencing (see Circle 6). For part of the south property line, the applicant will match existing split rail fencing. At the back of her property, and wrapping the back edges along the north and south property lines, the applicant will install 5' high privacy fencing (treated wood, unpainted).