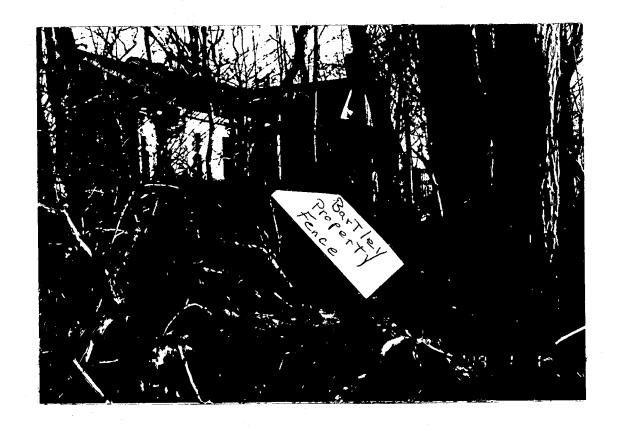

ARCHITECTURAL DESCRIPTION: Existing house at 312 is Contributing Resource and rear house at 314 is Non-Contributing. Property is currently fenced with a mix of fencing types, including wire fencing, split rail, and picket. The variety of fencing is due, in part, to the neighbor's choice of fencing.

PROPOSAL: The applicant wishes to replace the segments of wire fencing, with fencing to match neighbors' fencing along the north and south property lines. For much of the north property line, the applicant will match existing picket fencing (see Circle 6). For part of the south property line, the applicant will match existing split rail fencing. At the back of her property, and wrapping the back edges along the north and south property lines, the applicant will install 5' high privacy fencing (treated wood, unpainted).