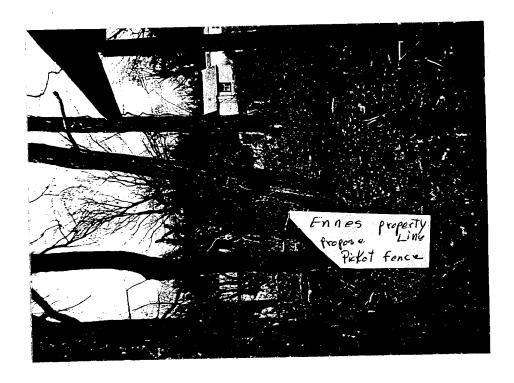

ARCHITECTURAL DESCRIPTION: Existing house at 312 is Contributing Resource and rear house at 314 is Non-Contributing. Property is currently fenced with a mix of fencing types, including wire fencing, split rail, and picket. The variety of fencing is due, in part, to the neighbor's choice of fencing.

PROPOSAL: The applicant wishes to replace the segments of wire fencing, with fencing to match neighbors' fencing along the north and south property lines. For much of the north property line, the applicant will match existing picket fencing (see Circle 6). For part of the south property line, the applicant will match existing split rail fencing. At the back of her property, and wrapping the back edges along the north and south property lines, the applicant will install 5' high privacy fencing (treated wood, unpainted).