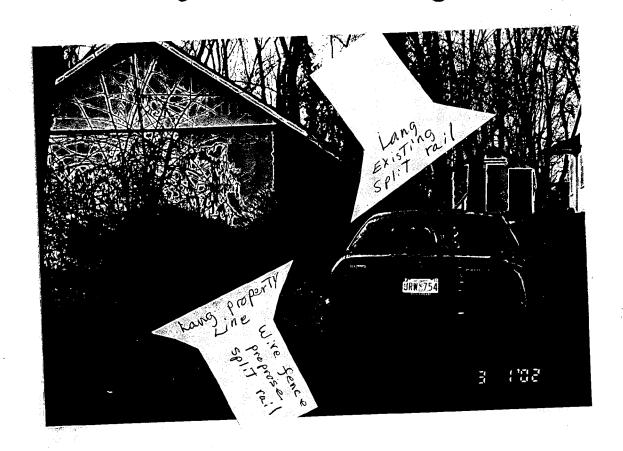

ARCHITECTURAL DESCRIPTION: Existing house at 312 is Contributing Resource and rear house at 314 is Non-Contributing. Property is currently fenced with a mix of fencing types, including wire fencing, split rail, and picket. The variety of fencing is due, in part, to the neighbor's choice of fencing.

PROPOSAL: The applicant wishes to replace the segments of wire fencing, with fencing to match neighbors' fencing along the north and south property lines. For much of the north property line, the applicant will match existing picket fencing (see Circle 6). For part of the south property line, the applicant will match existing split rail fencing. At the back of her property, and wrapping the back edges along the north and south property lines, the applicant will install 5' high privacy fencing (treated wood, unpainted).