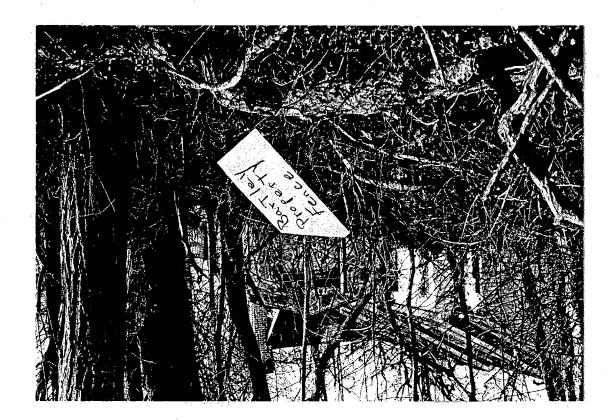

PROPOSAL: The applicant wishes to replace the segments of wire fencing, with fencing to match neighbors' fencing along the north and south property lines. For much of the north property line, the applicant will match existing picket fencing (see Circle 6). For part of the south property line, the applicant will match existing split rail fencing. At the back of her property, and wrapping the back edges along the north and south property lines, the applicant will install 5' high privacy fencing (treated wood, unpainted).