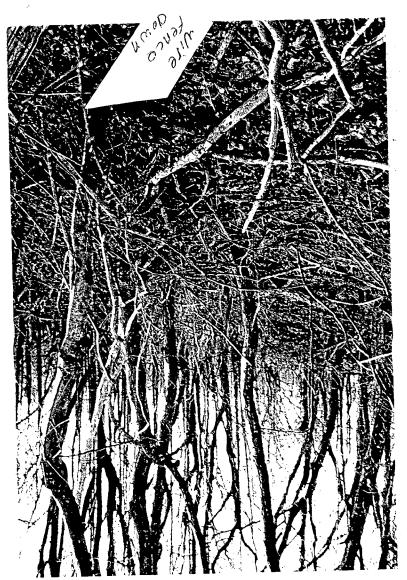

ARCHITECTURAL DESCRIPTION: Existing house at 312 is Contributing Resource and rear house at 314 is Non-Contributing. Property is currently fenced with a mix of fencing types, including wire fencing, split rail, and picket. The variety of fencing is due, in part, to the neighbor's choice of fencing.

PROPOSAL: The applicant wishes to replace the segments of wire fencing, with fencing to match neighbors' fencing along the north and south property lines. For much of the north property line, the applicant will match existing picket fencing (see Circle 6). For part of the south property line, the applicant will match existing split rail fencing. At the back of her property, and wrapping the back edges along the north and south property lines, the applicant will install 5' high privacy fencing (treated wood, unpainted).