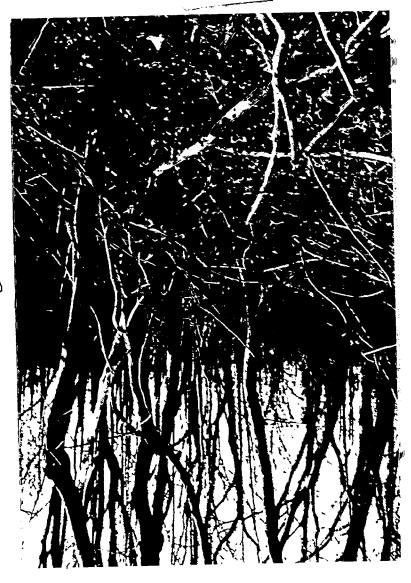

ARCHITECTURAL DESCRIPTION: Existing house at 312 is Contributing Resource and rear house at 314 is Non-Contributing. Property is currently fenced with a mix of fencing types, including wire fencing, split rail, and picket. The variety of fencing is due, in part, to the neighbor's choice of fencing.

PROPOSAL: The applicant wishes to replace the segments of wire fencing, with fencing to match neighbors' fencing along the north and south property lines. For much of the north property line, the applicant will match existing picket fencing (see Circle 6). For part of the south property line, the applicant will match existing split rail fencing. At the back of her property, and wrapping the back edges along the north and south property lines, the applicant will install 5' high privacy fencing (treated wood, unpainted).