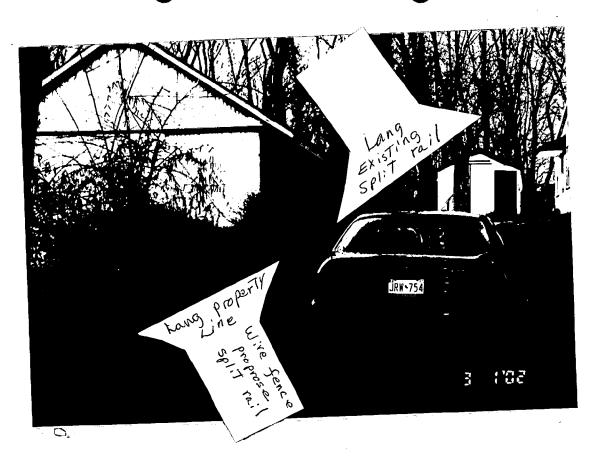

ARCHITECTURAL DESCRIPTION: Existing house at 312 is Contributing Resource and rear house at 314 is Non-Contributing. Property is currently fenced with a mix of fencing types, including wire fencing, split rail, and picket. The variety of fencing is due, in part, to the neighbor's choice of fencing.

PROPOSAL: The applicant wishes to replace the segments of wire fencing, with fencing to match neighbors' fencing along the north and south property lines. For much of the north property line, the applicant will match existing picket fencing (see Circle 6). For part of the south property line, the applicant will match existing split rail fencing. At the back of her property, and wrapping the back edges along the north and south property lines, the applicant will install 5' high privacy fencing (treated wood, unpainted).