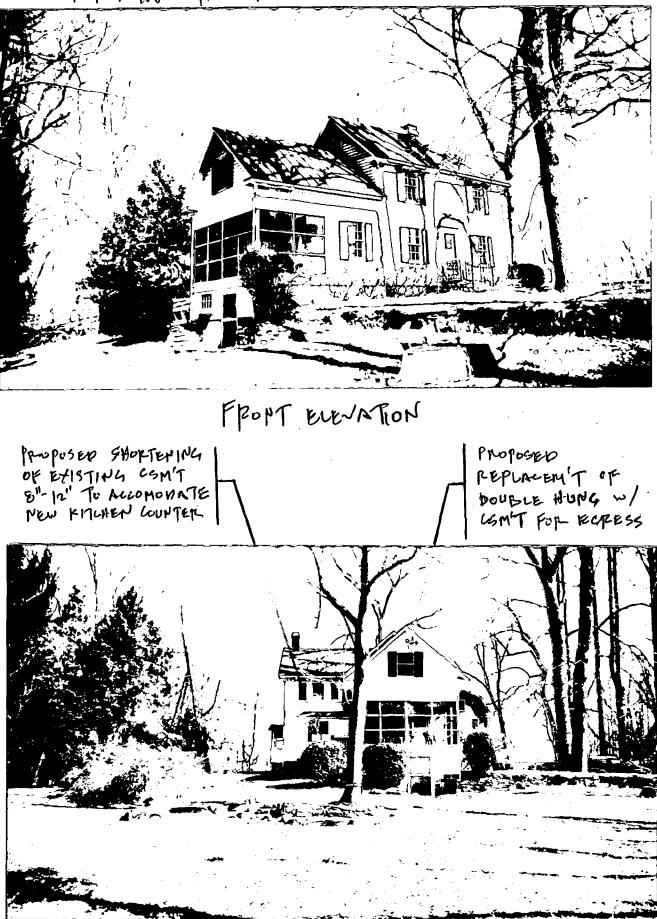

t dimension.

### 7. ADDRESSES OF AOJACENT AND CONFRONTING PROPERTY OWNERS

For <u>ALL</u> projects, provide an accurate list of adjacent and confronting property owners (not tenants), including names, addresses, and zip codes. This list should include the owners of all lots or parcels which adjoin the parcel in question, as well as the owner(s) of lot(s) or parcel(s) which lie directly across the street/highway from the parcel in question. You can obtain this information from the Department of Assessments and Taxation, 51 Monroe Street, Rockville, (301/279-1355).

PLEASE PRINT (IN BLUE OR BLACK INK) OR TYPE THIS INFORMATION ON THE FOLLOWING PAGE. PLEASE STAY WITHIN THE GUIDES OF THE TEMPLATE. AS THIS WILL BE PHOTOCOPIED DIRECTLY ONTO MAILING LABELS. #1 NONTHA ST, Spootstor MAR, MD 20833



(FACING MNOP & PG PROPERTY)

B