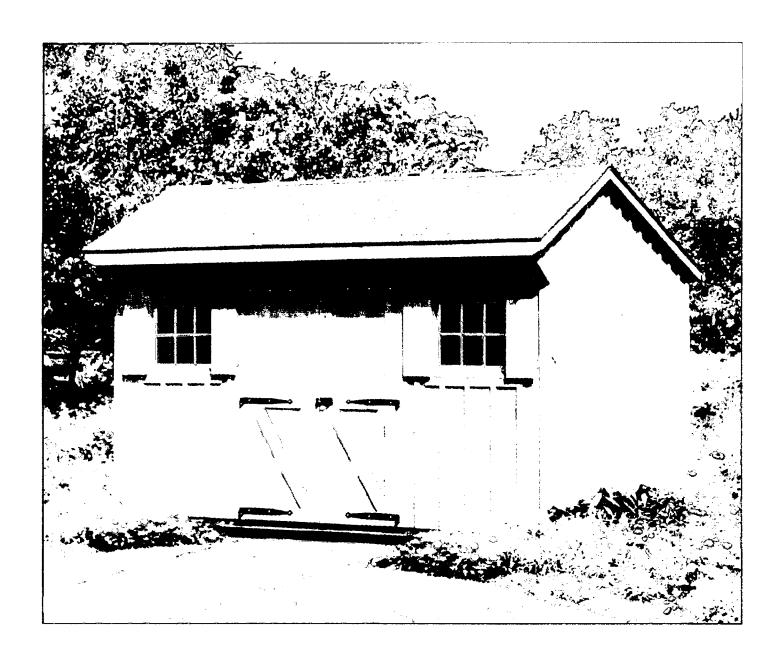

SUBJECT:

Historic Area Work Permit #483359 - shed installation

The Montgomery County Historic Preservation Commission (HPC) has reviewed the attached application for a Historic Area Work Permit (HAWP). This application was **approved** at the May 14, 2008 meeting.

Donald de Wall

Address:

1 South Street, Brookeville

This HAWP approval is subject to the general condition that the applicant will obtain all other applicable Montgomery County or local government agency permits. After the issuance of these permits, the applicant must contact this Historic Preservation Office if any changes to the approved plan are made.