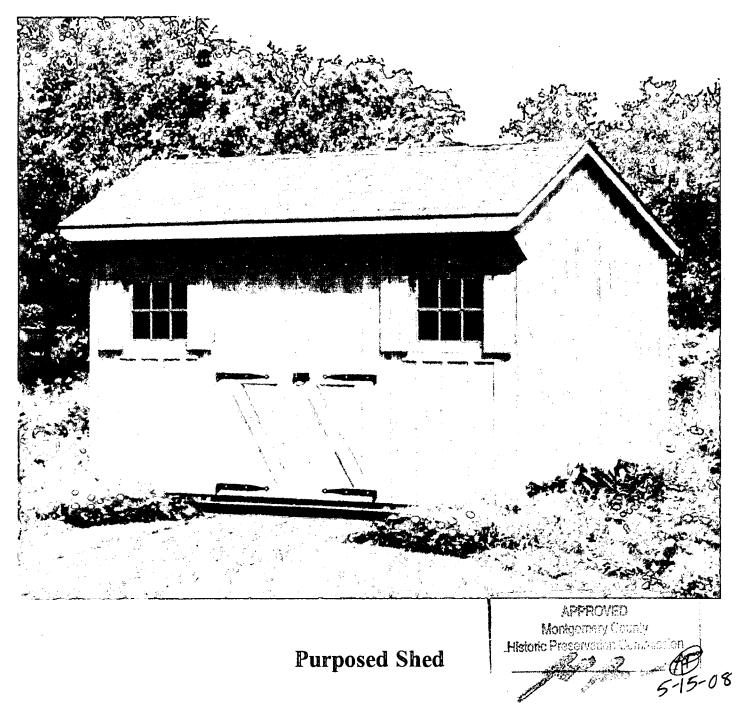

SUBJECT:

Historic Area Work Permit #483359 - shed installation

The Montgomery County Historic Preservation Commission (HPC) has reviewed the attached application for a Historic Area Work Permit (HAWP). This application was **approved** at the May 14, 2008 meeting.