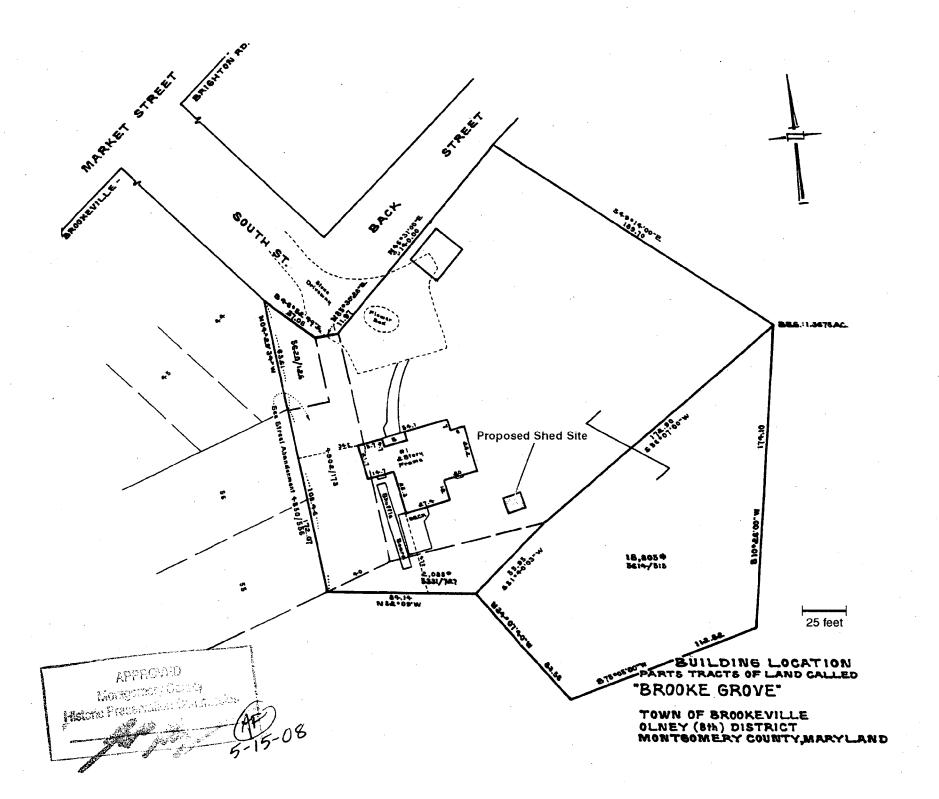

SUBJECT:

Historic Area Work Permit #483359 - shed installation

The Montgomery County Historic Preservation Commission (HPC) has reviewed the attached application for a Historic Area Work Permit (HAWP). This application was **approved** at the May 14, 2008 meeting.

Donald de Wall

Address:

1 South Street, Brookeville

This HAWP approval is subject to the general condition that the applicant will obtain all other applicable Montgomery County or local government agency permits. After the issuance of these permits, the applicant must contact this Historic Preservation Office if any changes to the approved plan are made.