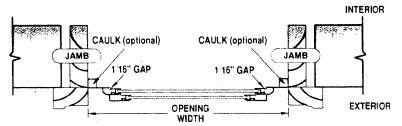

| ₫.         | Description of existing structure(s) and environmental setting, including their historical features and significance:                                                                                              |
|------------|--------------------------------------------------------------------------------------------------------------------------------------------------------------------------------------------------------------------|
|            | Home is in historic district. It was built in 1996 and was                                                                                                                                                         |
|            | approved by the Historia Preservation Commission. The property is partially wooded and has a conservation easement at the rear of the property.                                                                    |
|            |                                                                                                                                                                                                                    |
| b          | General description of project and its effect on the historic resource(s), the environmental setting, and, where applicable, the historic district:                                                                |
|            | The home has 48 windows the majority being loover le                                                                                                                                                               |
|            | double hung. Although they are wood simulated divided lite                                                                                                                                                         |
|            | with twin panes, there is no heat mirror or Low E glass                                                                                                                                                            |
|            | with twin panes, there is no heat mirror or Low E glass used. Heat loss in the winter is very noticeable. We wish to                                                                                               |
|            | install single pone low E storm sash over all windows. The best                                                                                                                                                    |
| <u>SI1</u> | install single powe low E storm sash over all windows. The best quality Larson "Gold Series", such have been selected with Low Eglass [EPLAN] (See attached) two track 2 picture window shock will also be Needed; |
| Sit        | e and environmental setting, drawn to scale. You may use your plat. Your site plan must include:                                                                                                                   |