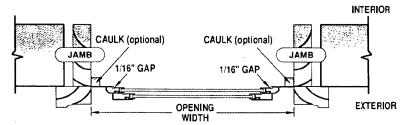

| ₫.         | Description of existing structure(s) and environmental setting, including their historical features and significance:                                                                                              |
|------------|--------------------------------------------------------------------------------------------------------------------------------------------------------------------------------------------------------------------|
|            | Home is in historic district. It was built in 1996 and was                                                                                                                                                         |
|            | approved by the Historia Preservation Commission. The property is partially wooded and has a conservation easement at the rear of the property.                                                                    |
|            |                                                                                                                                                                                                                    |
| b          | General description of project and its effect on the historic resource(s), the environmental setting, and, where applicable, the historic district:                                                                |
|            | The home has 48 windows the majority being loover le                                                                                                                                                               |
|            | double hung. Although they are wood simulated divided lite                                                                                                                                                         |
|            | with twin panes, there is no heat mirror or Low E glass                                                                                                                                                            |
|            | with twin panes, there is no heat mirror or Low E glass used. Heat loss in the winter is very noticeable. We wish to                                                                                               |
|            | install single pone low E storm sash over all windows. The best                                                                                                                                                    |
| <u>SI1</u> | install single powe low E storm sash over all windows. The best quality Larson "Gold Series", such have been selected with Low Eglass [EPLAN] (See attached) two track 2 picture window shock will also be Needed; |
| Sit        | e and environmental setting, drawn to scale. You may use your plat. Your site plan must include:                                                                                                                   |