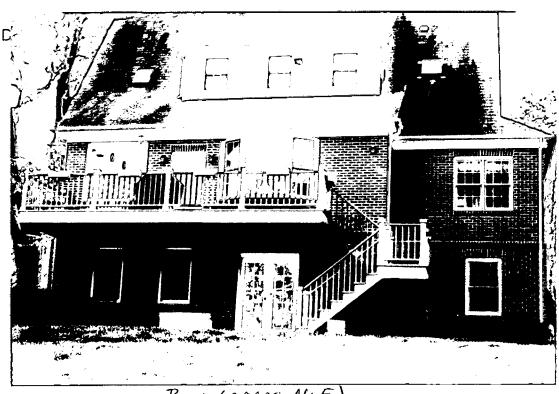

| ₫.         | Description of existing structure(s) and environmental setting, including their historical features and significance:                                                                                              |
|------------|--------------------------------------------------------------------------------------------------------------------------------------------------------------------------------------------------------------------|
|            | Home is in historic district. It was built in 1996 and was                                                                                                                                                         |
|            | approved by the Historia Preservation Commission. The property is partially wooded and has a conservation easement at the rear of the property.                                                                    |
|            |                                                                                                                                                                                                                    |
| b          | General description of project and its effect on the historic resource(s), the environmental setting, and, where applicable, the historic district:                                                                |
|            | The home has 48 windows the majority being loover le                                                                                                                                                               |
|            | double hung. Although they are wood simulated divided lite                                                                                                                                                         |
|            | with twin panes, there is no heat mirror or Low E glass                                                                                                                                                            |
|            | with twin panes, there is no heat mirror or Low E glass used. Heat loss in the winter is very noticeable. We wish to                                                                                               |
|            | install single pone low E storm sash over all windows. The best                                                                                                                                                    |
| <u>SI1</u> | install single powe low E storm sash over all windows. The best quality Larson "Gold Series", such have been selected with Low Eglass [EPLAN] (See attached) two track 2 picture window shock will also be Needed; |
| Sit        | e and environmental setting, drawn to scale. You may use your plat. Your site plan must include:                                                                                                                   |