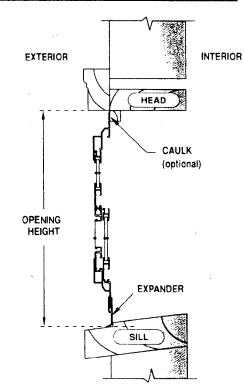

| ₫.         | Description of existing structure(s) and environmental setting, including their historical features and significance:                                                                                              |
|------------|--------------------------------------------------------------------------------------------------------------------------------------------------------------------------------------------------------------------|
|            | Home is in historic district. It was built in 1996 and was                                                                                                                                                         |
|            | approved by the Historia Preservation Commission. The property is partially wooded and has a conservation easement at the rear of the property.                                                                    |
|            |                                                                                                                                                                                                                    |
| b          | General description of project and its effect on the historic resource(s), the environmental setting, and, where applicable, the historic district:                                                                |
|            | The home has 48 windows the majority being loover le                                                                                                                                                               |
|            | double hung. Although they are wood simulated divided lite                                                                                                                                                         |
|            | with twin panes, there is no heat mirror or Low E glass                                                                                                                                                            |
|            | with twin panes, there is no heat mirror or Low E glass used. Heat loss in the winter is very noticeable. We wish to                                                                                               |
|            | install single pone low E storm sash over all windows. The best                                                                                                                                                    |
| <u>SI1</u> | install single powe low E storm sash over all windows. The best quality Larson "Gold Series", such have been selected with Low Eglass [EPLAN] (See attached) two track 2 picture window shock will also be Needed; |
| Sit        | e and environmental setting, drawn to scale. You may use your plat. Your site plan must include:                                                                                                                   |