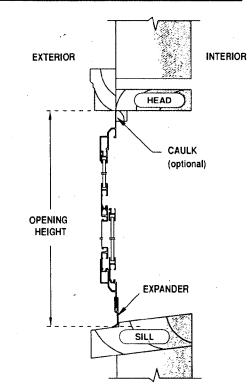

| ₫.         | Description of existing structure(s) and environmental setting, including their historical features and significance:                                                                                              |
|------------|--------------------------------------------------------------------------------------------------------------------------------------------------------------------------------------------------------------------|
|            | Home is in historic district. It was built in 1996 and was                                                                                                                                                         |
|            | approved by the Historia Preservation Commission. The property is partially wooded and has a conservation easement at the rear of the property.                                                                    |
|            |                                                                                                                                                                                                                    |
| b          | General description of project and its effect on the historic resource(s), the environmental setting, and, where applicable, the historic district:                                                                |
|            | The home has 48 windows the majority being loover le                                                                                                                                                               |
|            | double hung. Although they are wood simulated divided lite                                                                                                                                                         |
|            | with twin panes, there is no heat mirror or Low E glass                                                                                                                                                            |
|            | with twin panes, there is no heat mirror or Low E glass used. Heat loss in the winter is very noticeable. We wish to                                                                                               |
|            | install single pone low E storm sash over all windows. The best                                                                                                                                                    |
| <u>SI1</u> | install single powe low E storm sash over all windows. The best quality Larson "Gold Series", such have been selected with Low Eglass [EPLAN] (See attached) two track 2 picture window shock will also be Needed; |
| Sit        | e and environmental setting, drawn to scale. You may use your plat. Your site plan must include:                                                                                                                   |