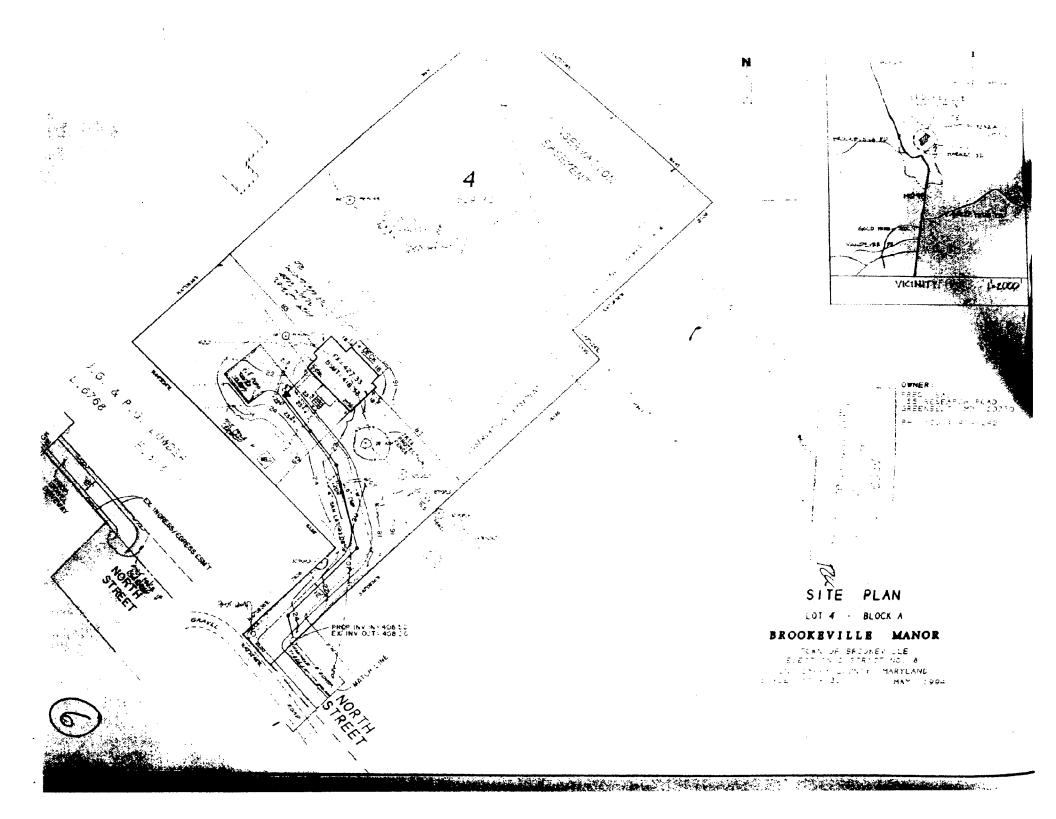

| ₫.         | Description of existing structure(s) and environmental setting, including their historical features and significance:                                                                                              |
|------------|--------------------------------------------------------------------------------------------------------------------------------------------------------------------------------------------------------------------|
|            | Home is in historic district. It was built in 1996 and was                                                                                                                                                         |
|            | approved by the Historia Preservation Commission. The property is partially wooded and has a conservation easement at the rear of the property.                                                                    |
|            |                                                                                                                                                                                                                    |
| b          | General description of project and its effect on the historic resource(s), the environmental setting, and, where applicable, the historic district:                                                                |
|            | The home has 48 windows the majority being loover le                                                                                                                                                               |
|            | double hung. Although they are wood simulated divided lite                                                                                                                                                         |
|            | with twin panes, there is no heat mirror or Low E glass                                                                                                                                                            |
|            | with twin panes, there is no heat mirror or Low E glass used. Heat loss in the winter is very noticeable. We wish to                                                                                               |
|            | install single pone low E storm sash over all windows. The best                                                                                                                                                    |
| <u>SI1</u> | install single powe low E storm sash over all windows. The best quality Larson "Gold Series", such have been selected with Low Eglass [EPLAN] (See attached) two track 2 picture window shock will also be Needed; |
| Sit        | e and environmental setting, drawn to scale. You may use your plat. Your site plan must include:                                                                                                                   |

- a the scale, north arrow, and date;
- b. dimensions of all existing and proposed structures; and
- c site features such as walkways, driveways, fences, ponds, streams, trash dumpsters, mechanical equipment, and landscaping.