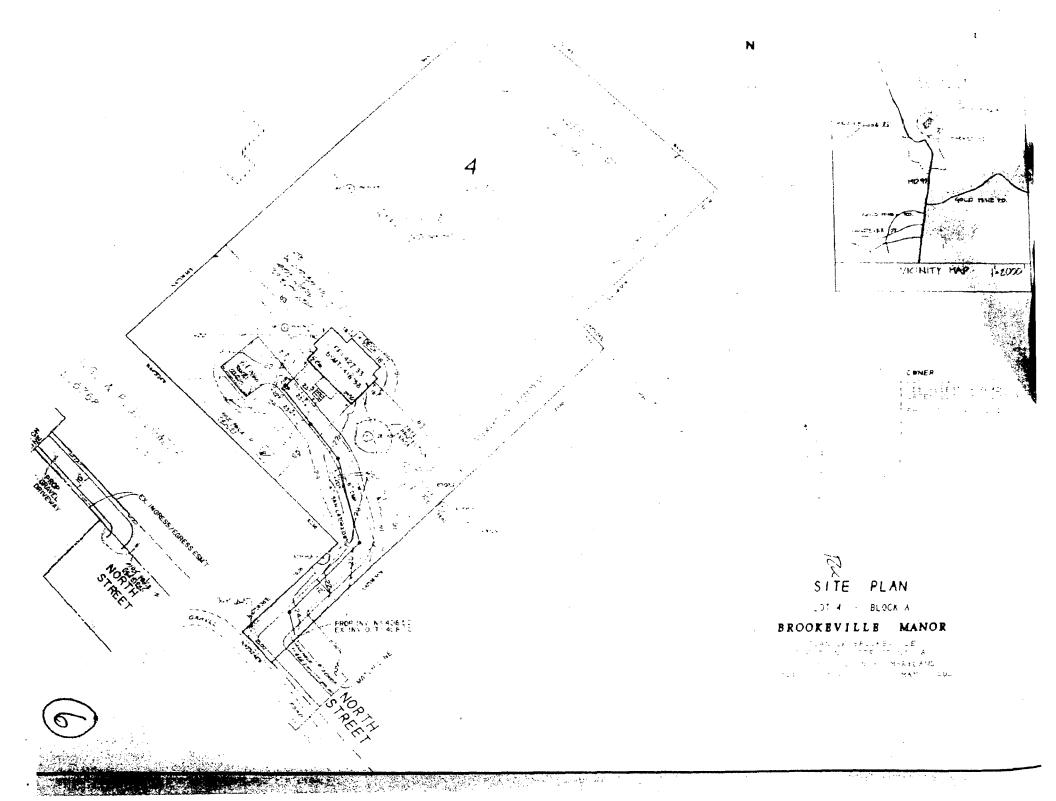

| ₫.         | Description of existing structure(s) and environmental setting, including their historical features and significance:                                                                                              |
|------------|--------------------------------------------------------------------------------------------------------------------------------------------------------------------------------------------------------------------|
|            | Home is in historic district. It was built in 1996 and was                                                                                                                                                         |
|            | approved by the Historia Preservation Commission. The property is partially wooded and has a conservation easement at the rear of the property.                                                                    |
|            |                                                                                                                                                                                                                    |
| b          | General description of project and its effect on the historic resource(s), the environmental setting, and, where applicable, the historic district:                                                                |
|            | The home has 48 windows the majority being loover le                                                                                                                                                               |
|            | double hung. Although they are wood simulated divided lite                                                                                                                                                         |
|            | with twin panes, there is no heat mirror or Low E glass                                                                                                                                                            |
|            | with twin panes, there is no heat mirror or Low E glass used. Heat loss in the winter is very noticeable. We wish to                                                                                               |
|            | install single pone low E storm sash over all windows. The best                                                                                                                                                    |
| <u>SI1</u> | install single powe low E storm sash over all windows. The best quality Larson "Gold Series", such have been selected with Low Eglass [EPLAN] (See attached) two track 2 picture window shock will also be Needed; |
| Sit        | e and environmental setting, drawn to scale. You may use your plat. Your site plan must include:                                                                                                                   |

- a the scale, north arrow, and date;
- b. dimensions of all existing and proposed structures; and
- c site features such as walkways, driveways, fences, ponds, streams, trash dumpsters, mechanical equipment, and landscaping.