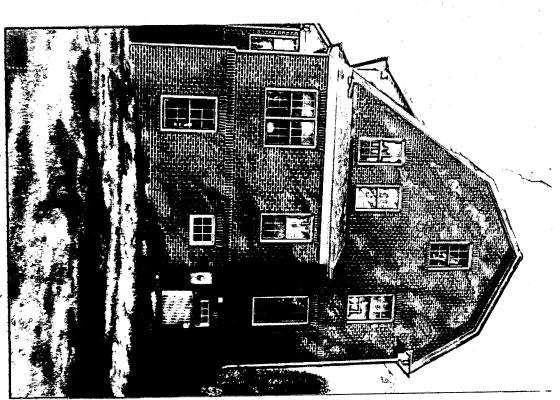

| ₫.         | Description of existing structure(s) and environmental setting, including their historical features and significance:                                                                                              |
|------------|--------------------------------------------------------------------------------------------------------------------------------------------------------------------------------------------------------------------|
|            | Home is in historic district. It was built in 1996 and was                                                                                                                                                         |
|            | approved by the Historia Preservation Commission. The property is partially wooded and has a conservation easement at the rear of the property.                                                                    |
|            |                                                                                                                                                                                                                    |
| b          | General description of project and its effect on the historic resource(s), the environmental setting, and, where applicable, the historic district:                                                                |
|            | The home has 48 windows the majority being loover le                                                                                                                                                               |
|            | double hung. Although they are wood simulated divided lite                                                                                                                                                         |
|            | with twin panes, there is no heat mirror or Low E glass                                                                                                                                                            |
|            | with twin panes, there is no heat mirror or Low E glass used. Heat loss in the winter is very noticeable. We wish to                                                                                               |
|            | install single pone low E storm sash over all windows. The best                                                                                                                                                    |
| <u>SI1</u> | install single powe low E storm sash over all windows. The best quality Larson "Gold Series", such have been selected with Low Eglass [EPLAN] (See attached) two track 2 picture window shock will also be Needed; |
| Sit        | e and environmental setting, drawn to scale. You may use your plat. Your site plan must include:                                                                                                                   |