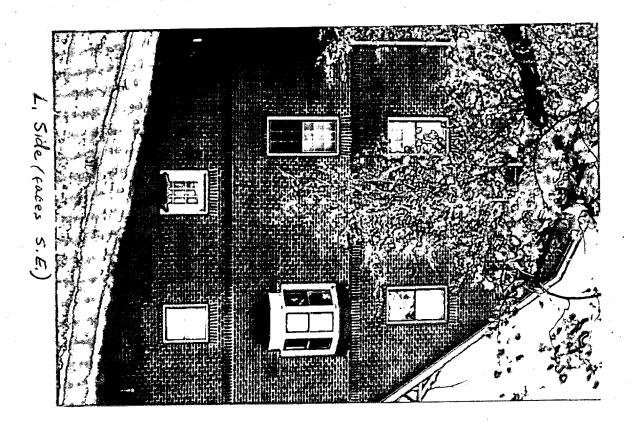

| ₫.         | Description of existing structure(s) and environmental setting, including their historical features and significance:                                                                                              |
|------------|--------------------------------------------------------------------------------------------------------------------------------------------------------------------------------------------------------------------|
|            | Home is in historic district. It was built in 1996 and was                                                                                                                                                         |
|            | approved by the Historia Preservation Commission. The property is partially wooded and has a conservation easement at the rear of the property.                                                                    |
|            |                                                                                                                                                                                                                    |
| b          | General description of project and its effect on the historic resource(s), the environmental setting, and, where applicable, the historic district:                                                                |
|            | The home has 48 windows the majority being loover le                                                                                                                                                               |
|            | double hung. Although they are wood simulated divided lite                                                                                                                                                         |
|            | with twin panes, there is no heat mirror or Low E glass                                                                                                                                                            |
|            | with twin panes, there is no heat mirror or Low E glass used. Heat loss in the winter is very noticeable. We wish to                                                                                               |
|            | install single pone low E storm sash over all windows. The best                                                                                                                                                    |
| <u>SI1</u> | install single powe low E storm sash over all windows. The best quality Larson "Gold Series", such have been selected with Low Eglass [EPLAN] (See attached) two track 2 picture window shock will also be Needed; |
| Sit        | e and environmental setting, drawn to scale. You may use your plat. Your site plan must include:                                                                                                                   |