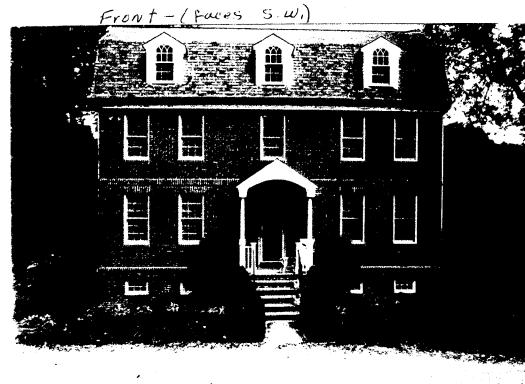

| ₫.         | Description of existing structure(s) and environmental setting, including their historical features and significance:                                                                                              |
|------------|--------------------------------------------------------------------------------------------------------------------------------------------------------------------------------------------------------------------|
|            | Home is in historic district. It was built in 1996 and was                                                                                                                                                         |
|            | approved by the Historia Preservation Commission. The property is partially wooded and has a conservation easement at the rear of the property.                                                                    |
|            |                                                                                                                                                                                                                    |
| b          | General description of project and its effect on the historic resource(s), the environmental setting, and, where applicable, the historic district:                                                                |
|            | The home has 48 windows the majority being loover le                                                                                                                                                               |
|            | double hung. Although they are wood simulated divided lite                                                                                                                                                         |
|            | with twin panes, there is no heat mirror or Low E glass                                                                                                                                                            |
|            | with twin panes, there is no heat mirror or Low E glass used. Heat loss in the winter is very noticeable. We wish to                                                                                               |
|            | install single pone low E storm sash over all windows. The best                                                                                                                                                    |
| <u>SI1</u> | install single powe low E storm sash over all windows. The best quality Larson "Gold Series", such have been selected with Low Eglass [EPLAN] (See attached) two track 2 picture window shock will also be Needed; |
| Sit        | e and environmental setting, drawn to scale. You may use your plat. Your site plan must include:                                                                                                                   |

#### 5 PHOTOGRAPHS

a. Clearly labeled photographic prints of each facade of existing resource, including details of the affected portions. All labels should be placed on the front of photographs.