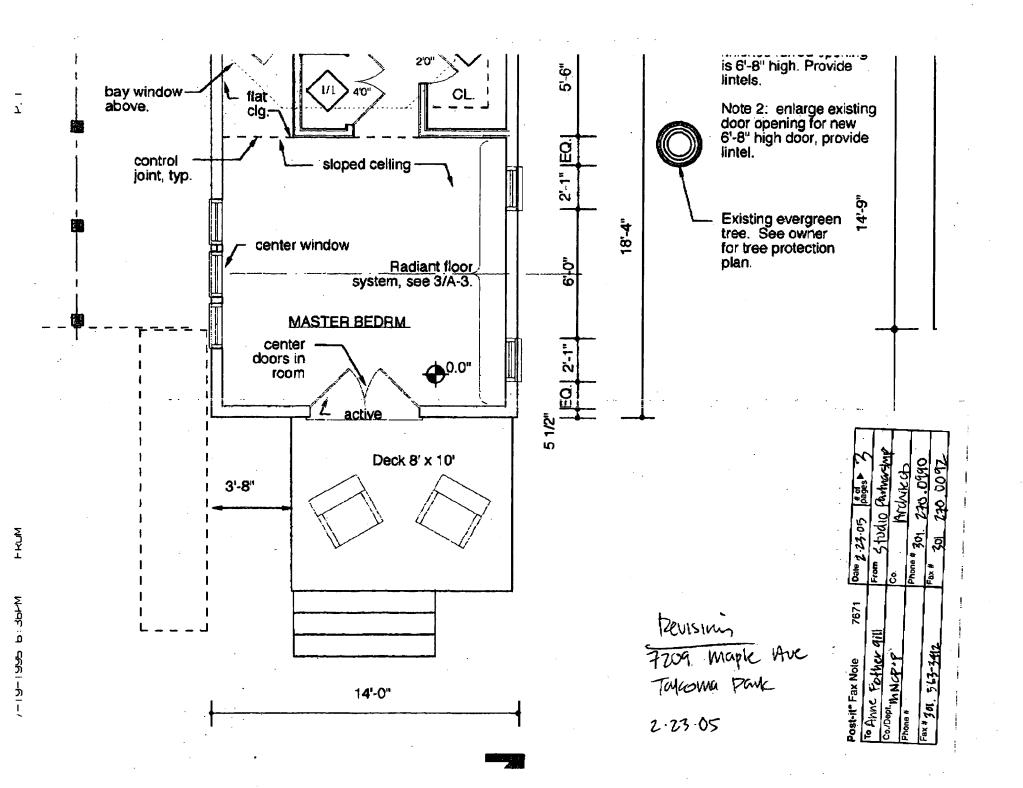

7209 Maple Ave T.P.

7209 MAPLE

Design option # 2

(no parapet wall)

| Fost-it* Fax Note 7671 | Date 1. 24-05 pages 3 |  |  |  |  |
|------------------------|-----------------------|--|--|--|--|
| " Anne Fothergit       | From                  |  |  |  |  |
| ColDept. PYESSY WATION | Co. SP Arontects      |  |  |  |  |
| Phone #                | Phone # 201 270 0990  |  |  |  |  |
| Fax 8 361, 563,3412    | Fax # 30) 270 0092    |  |  |  |  |

## **PROPOSAL**

The applicants are proposing to (see Circles 9-15 for elevations and floor plans):

1. Remove an existing rear deck.

- 2. Construct a one-story 14' x 18'6" rear addition that would connect at the ground level to an existing two-story addition. The addition will be clad in wood clapboard and have a metal roof. The proposed windows are aluminum clad double hung windows and awning windows.
- 3. Construct a 9'4" x 14'9" Trex deck at the rear of the house off the first floor with Trex steps to grade.
- 4. Install a canopy cover (wood with asphalt shingle roof) at the existing rear first floor door.
- 5. Install an aluminum clad French door with a canopy cover (wood with asphalt shingle roof) at the ground level, left side rear of the existing addition section of the house.