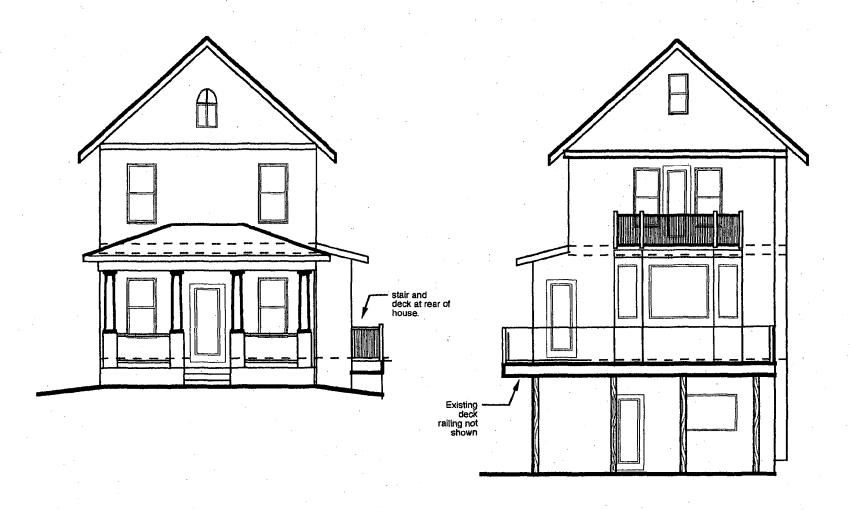

## **PROPOSAL**

The applicants are proposing to (see Circles 9-15 for elevations and floor plans):

1. Remove an existing rear deck.

- 2. Construct a one-story 14' x 18'6" rear addition that would connect at the ground level to an existing two-story addition. The addition will be clad in wood clapboard and have a metal roof. The proposed windows are aluminum clad double hung windows and awning windows.
- 3. Construct a 9'4" x 14'9" Trex deck at the rear of the house off the first floor with Trex steps to grade.
- 4. Install a canopy cover (wood with asphalt shingle roof) at the existing rear first floor door.
- 5. Install an aluminum clad French door with a canopy cover (wood with asphalt shingle roof) at the ground level, left side rear of the existing addition section of the house.

The proposed addition to this house is located at the rear of the building, is at the ground level and one story in height, and is essentially an addition to an existing addition. This addition, in terms of its massing and siting, would not adversely affect the resource or the district and meets the *Guidelines*.