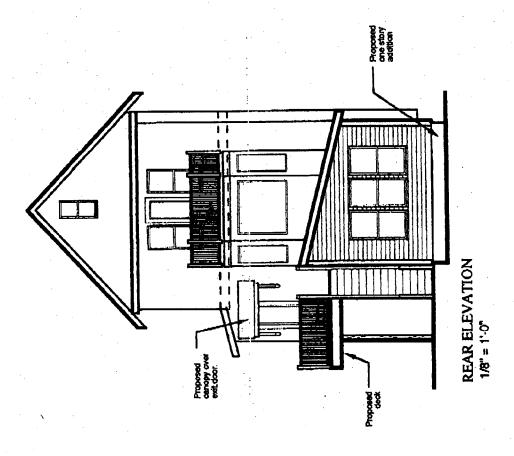

## **PROPOSAL**

The applicants are proposing to (see Circles 9-15 for elevations and floor plans):

1. Remove an existing rear deck.

- 2. Construct a one-story 14' x 18'6" rear addition that would connect at the ground level to an existing two-story addition. The addition will be clad in wood clapboard and have a metal roof. The proposed windows are aluminum clad double hung windows and awning windows.
- 3. Construct a 9'4" x 14'9" Trex deck at the rear of the house off the first floor with Trex steps to grade.
- 4. Install a canopy cover (wood with asphalt shingle roof) at the existing rear first floor door.
- 5. Install an aluminum clad French door with a canopy cover (wood with asphalt shingle roof) at the ground level, left side rear of the existing addition section of the house.

The proposed addition to this house is located at the rear of the building, is at the ground level and one story in height, and is essentially an addition to an existing addition. This addition, in terms of its massing and siting, would not adversely affect the resource or the district and meets the *Guidelines*.