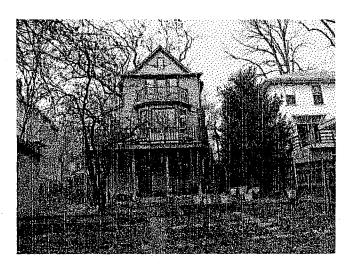

# HISTORIC PRESERVATION COMMISSION STAFF REPORT

Address:

7209 Maple Avenue, Takoma Park

**Meeting Date:** 

01/26/05

Resource:

**Outstanding Resource** 

Takoma Park Historic District

SIGNIFICANCE:

Outstanding Resource

STYLE:

Folk Victorian

DATE:

c. 1900

## **PROPOSAL**

The applicants are proposing to (see Circles 9-15 for elevations and floor plans):

1. Remove an existing rear deck.

- 2. Construct a one-story 14' x 18'6" rear addition that would connect at the ground level to an existing two-story addition. The addition will be clad in wood clapboard and have a metal roof. The proposed windows are aluminum clad double hung windows and awning windows.
- 3. Construct a 9'4" x 14'9" Trex deck at the rear of the house off the first floor with Trex steps to grade.
- 4. Install a canopy cover (wood with asphalt shingle roof) at the existing rear first floor door.
- 5. Install an aluminum clad French door with a canopy cover (wood with asphalt shingle roof) at the ground level, left side rear of the existing addition section of the house.

The proposed addition to this house is located at the rear of the building, is at the ground level and one story in height, and is essentially an addition to an existing addition. This addition, in terms of its massing and siting, would not adversely affect the resource or the district and meets the *Guidelines*.