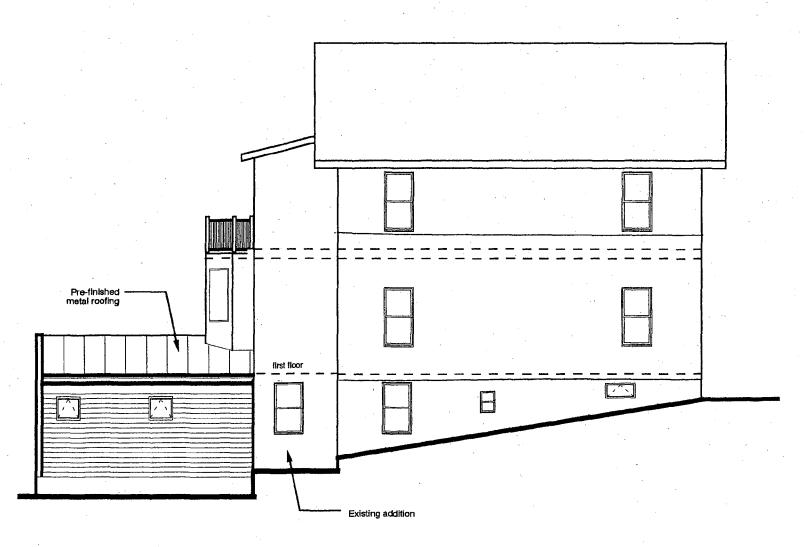

SOUTHWEST ELEVATION
1/8" = 1'-0"

STUDIO PARTNERSHIP ARCHITECTS
25 PINE AVERUE
TAKOMA PARK, MARYLAND 20912
301.270.0990 301.270.0092 Fax

NORTHEAST ELEVATION 1/8" = 1'-0"

## **PROPOSAL**

The applicants are proposing to (see Circles 9-15 for elevations and floor plans):

1. Remove an existing rear deck.

- 2. Construct a one-story 14' x 18'6" rear addition that would connect at the ground level to an existing two-story addition. The addition will be clad in wood clapboard and have a metal roof. The proposed windows are aluminum clad double hung windows and awning windows.
- 3. Construct a 9'4" x 14'9" Trex deck at the rear of the house off the first floor with Trex steps to grade.
- 4. Install a canopy cover (wood with asphalt shingle roof) at the existing rear first floor door.
- 5. Install an aluminum clad French door with a canopy cover (wood with asphalt shingle roof) at the ground level, left side rear of the existing addition section of the house.

The proposed addition to this house is located at the rear of the building, is at the ground level and one story in height, and is essentially an addition to an existing addition. This addition, in terms of its massing and siting, would not adversely affect the resource or the district and meets the *Guidelines*.

However, staff is concerned with some of the material choices. The HPC generally only allows Trex for decking material on Non-Contributing Resources, and therefore staff would recommend wood for the new deck and stairs. Additionally, although there are a variety of window types and materials at the house, including some steel windows on the existing addition, the HPC usually requires all wood windows and doors for an Outstanding Resource, and staff would recommend that material change as a condition of approval for this application.