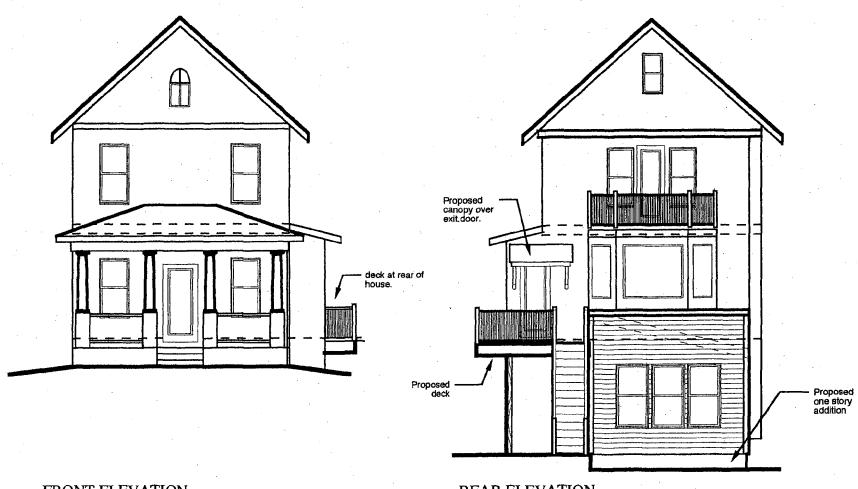

## **PROPOSAL**

The applicants are proposing to (see Circles 9-15 for elevations and floor plans):

1. Remove an existing rear deck.

- 2. Construct a one-story 14' x 18'6" rear addition that would connect at the ground level to an existing two-story addition. The addition will be clad in wood clapboard and have a metal roof. The proposed windows are aluminum clad double hung windows and awning windows.
- 3. Construct a 9'4" x 14'9" Trex deck at the rear of the house off the first floor with Trex steps to grade.
- 4. Install a canopy cover (wood with asphalt shingle roof) at the existing rear first floor door.
- 5. Install an aluminum clad French door with a canopy cover (wood with asphalt shingle roof) at the ground level, left side rear of the existing addition section of the house.

The proposed addition to this house is located at the rear of the building, is at the ground level and one story in height, and is essentially an addition to an existing addition. This addition, in terms of its massing and siting, would not adversely affect the resource or the district and meets the *Guidelines*.

However, staff is concerned with some of the material choices. The HPC generally only allows Trex for decking material on Non-Contributing Resources, and therefore staff would recommend wood for the new deck and stairs. Additionally, although there are a variety of window types and materials at the house, including some steel windows on the existing addition, the HPC usually requires all wood windows and doors for an Outstanding Resource, and staff would recommend that material change as a condition of approval for this application.