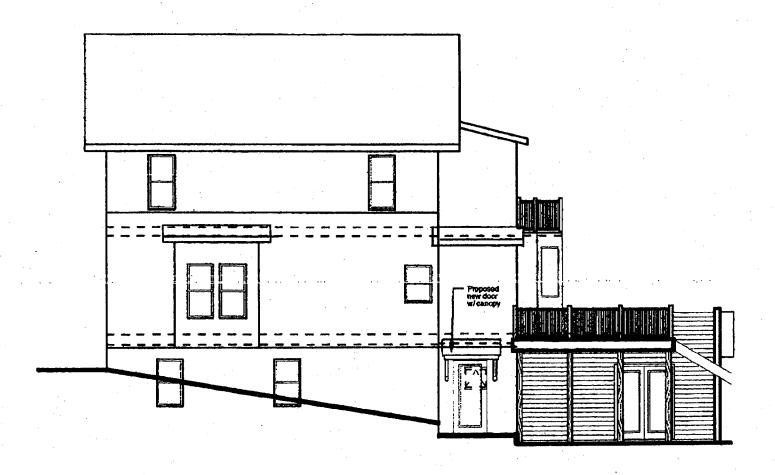

## **PROPOSAL**

The applicants are proposing to (see Circles 9-15 for elevations and floor plans):

1. Remove an existing rear deck.

- 2. Construct a one-story 14' x 18'6" rear addition that would connect at the ground level to an existing two-story addition. The addition will be clad in wood clapboard and have a metal roof. The proposed windows are aluminum clad double hung windows and awning windows.
- 3. Construct a 9'4" x 14'9" Trex deck at the rear of the house off the first floor with Trex steps to grade.
- 4. Install a canopy cover (wood with asphalt shingle roof) at the existing rear first floor door.
- 5. Install an aluminum clad French door with a canopy cover (wood with asphalt shingle roof) at the ground level, left side rear of the existing addition section of the house.

The proposed addition to this house is located at the rear of the building, is at the ground level and one story in height, and is essentially an addition to an existing addition. This addition, in terms of its massing and siting, would not adversely affect the resource or the district and meets the *Guidelines*.