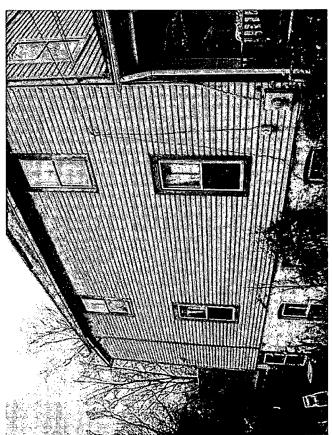

## **PROPOSAL**

The applicants are proposing to (see Circles 9-15 for elevations and floor plans):

1. Remove an existing rear deck.

- 2. Construct a one-story 14' x 18'6" rear addition that would connect at the ground level to an existing two-story addition. The addition will be clad in wood clapboard and have a metal roof. The proposed windows are aluminum clad double hung windows and awning windows.
- 3. Construct a 9'4" x 14'9" Trex deck at the rear of the house off the first floor with Trex steps to grade.
- 4. Install a canopy cover (wood with asphalt shingle roof) at the existing rear first floor door.
- 5. Install an aluminum clad French door with a canopy cover (wood with asphalt shingle roof) at the ground level, left side rear of the existing addition section of the house.

The proposed addition to this house is located at the rear of the building, is at the ground level and one story in height, and is essentially an addition to an existing addition. This addition, in terms of its massing and siting, would not adversely affect the resource or the district and meets the *Guidelines*.

However, staff is concerned with some of the material choices. The HPC generally only allows Trex for decking material on Non-Contributing Resources, and therefore staff would recommend wood for the new deck and stairs. Additionally, although there are a variety of window types and materials at the house, including some steel windows on the existing addition, the HPC usually requires all wood windows and doors for an Outstanding Resource, and staff would recommend that material change as a condition of approval for this application.