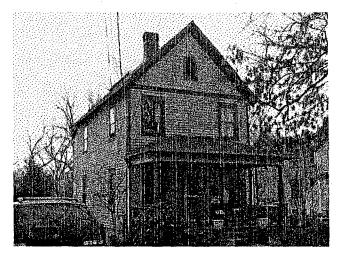

SIGNIFICANCE:

Outstanding Resource

STYLE:

Folk Victorian

DATE:

c. 1900

The Takoma Park Guidelines define Outstanding Resources as:

A resource which is of outstanding significance due to its architectural and/or historical features. An outstanding resource may date from any historical period and may be representative of any architectural style. However, it must have special features, architectural details and/or historical associations that make the resource especially important to the history of the district, and/or it must be especially unique within the context of the district.

The proposed addition to this house is located at the rear of the building, is at the ground level and one story in height, and is essentially an addition to an existing addition. This addition, in terms of its massing and siting, would not adversely affect the resource or the district and meets the *Guidelines*.