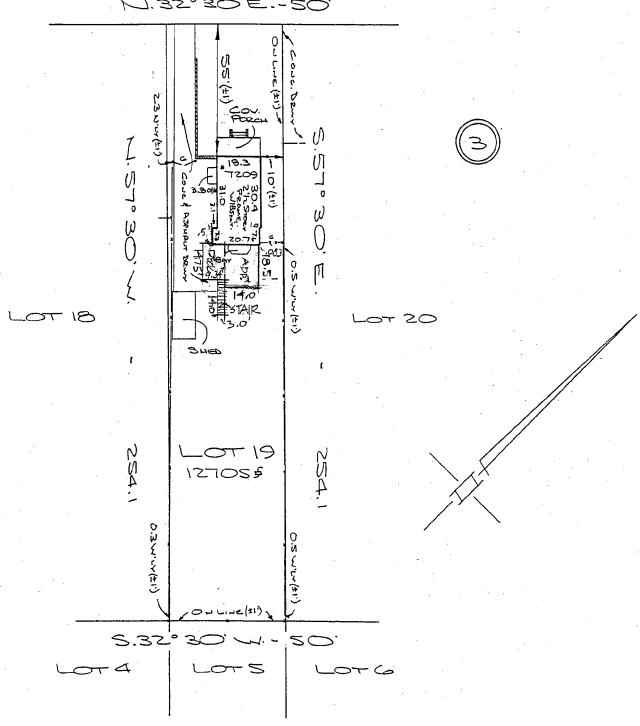

## **PROPOSAL**

The applicants are proposing to (see Circles 9-15 for elevations and floor plans):

1. Remove an existing rear deck.

- 2. Construct a one-story 14' x 18'6" rear addition that would connect at the ground level to an existing two-story addition. The addition will be clad in wood clapboard and have a metal roof. The proposed windows are aluminum clad double hung windows and awning windows.
- 3. Construct a 9'4" x 14'9" Trex deck at the rear of the house off the first floor with Trex steps to grade.
- 4. Install a canopy cover (wood with asphalt shingle roof) at the existing rear first floor door.
- 5. Install an aluminum clad French door with a canopy cover (wood with asphalt shingle roof) at the ground level, left side rear of the existing addition section of the house.

The proposed addition to this house is located at the rear of the building, is at the ground level and one story in height, and is essentially an addition to an existing addition. This addition, in terms of its massing and siting, would not adversely affect the resource or the district and meets the *Guidelines*.

However, staff is concerned with some of the material choices. The HPC generally only allows Trex for decking material on Non-Contributing Resources, and therefore staff would recommend wood for the new deck and stairs. Additionally, although there are a variety of window types and materials at the house, including some steel windows on the existing addition, the HPC usually requires all wood windows and doors for an Outstanding Resource, and staff would recommend that material change as a condition of approval for this application.