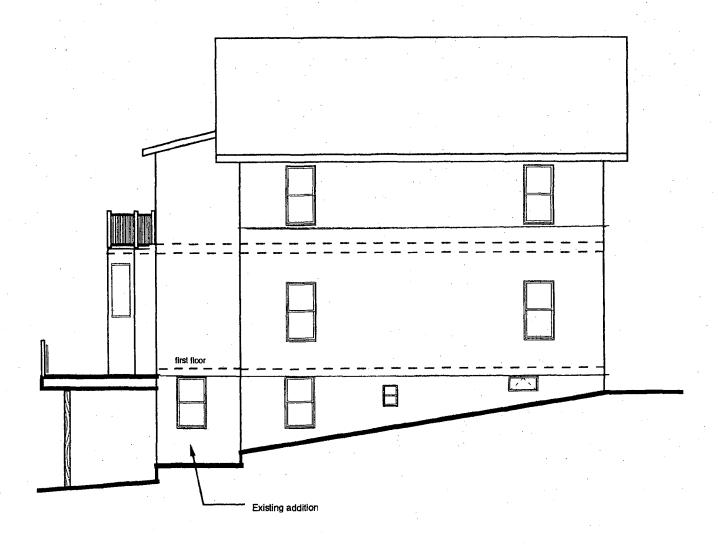

SOUTHWEST ELEVATION
1/8" = 1'-0"

STUDIO PARTNERSHIP ARCHITECTS
25 PINE AVERUE
TAKOMA PARK, MARYLAND 20912
301.270.0990 301.270.0092 Fax

NORTHEAST ELEVATION 1/8" = 1'-0"

## **PROPOSAL**

The applicants are proposing to (see Circles 9-15 for elevations and floor plans):

1. Remove an existing rear deck.

- 2. Construct a one-story 14' x 18'6" rear addition that would connect at the ground level to an existing two-story addition. The addition will be clad in wood clapboard and have a metal roof. The proposed windows are aluminum clad double hung windows and awning windows.
- 3. Construct a 9'4" x 14'9" Trex deck at the rear of the house off the first floor with Trex steps to grade.
- 4. Install a canopy cover (wood with asphalt shingle roof) at the existing rear first floor door.
- 5. Install an aluminum clad French door with a canopy cover (wood with asphalt shingle roof) at the ground level, left side rear of the existing addition section of the house.

The proposed addition to this house is located at the rear of the building, is at the ground level and one story in height, and is essentially an addition to an existing addition. This addition, in terms of its massing and siting, would not adversely affect the resource or the district and meets the *Guidelines*.