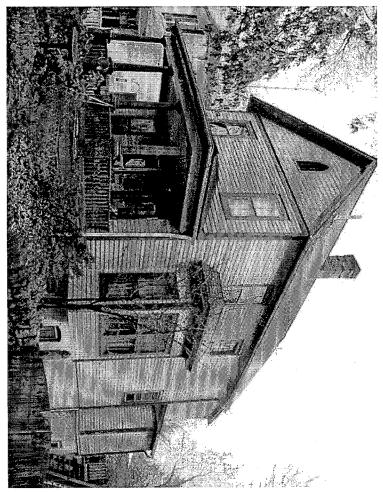

## **PROPOSAL**

The applicants are proposing to (see Circles 9-15 for elevations and floor plans):

1. Remove an existing rear deck.

- 2. Construct a one-story 14' x 18'6" rear addition that would connect at the ground level to an existing two-story addition. The addition will be clad in wood clapboard and have a metal roof. The proposed windows are aluminum clad double hung windows and awning windows.
- 3. Construct a 9'4" x 14'9" Trex deck at the rear of the house off the first floor with Trex steps to grade.
- 4. Install a canopy cover (wood with asphalt shingle roof) at the existing rear first floor door.
- 5. Install an aluminum clad French door with a canopy cover (wood with asphalt shingle roof) at the ground level, left side rear of the existing addition section of the house.

The proposed addition to this house is located at the rear of the building, is at the ground level and one story in height, and is essentially an addition to an existing addition. This addition, in terms of its massing and siting, would not adversely affect the resource or the district and meets the *Guidelines*.

However, staff is concerned with some of the material choices. The HPC generally only allows Trex for decking material on Non-Contributing Resources, and therefore staff would recommend wood for the new deck and stairs. Additionally, although there are a variety of window types and materials at the house, including some steel windows on the existing addition, the HPC usually requires all wood windows and doors for an Outstanding Resource, and staff would recommend that material change as a condition of approval for this application.