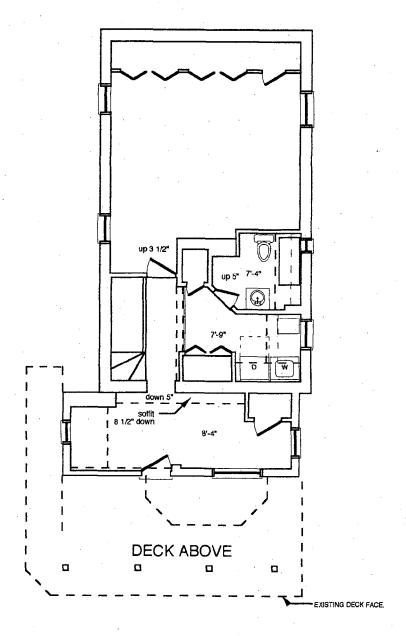

## **PROPOSAL**

The applicants are proposing to (see Circles 9-15 for elevations and floor plans):

1. Remove an existing rear deck.

- 2. Construct a one-story 14' x 18'6" rear addition that would connect at the ground level to an existing two-story addition. The addition will be clad in wood clapboard and have a metal roof. The proposed windows are aluminum clad double hung windows and awning windows.
- 3. Construct a 9'4" x 14'9" Trex deck at the rear of the house off the first floor with Trex steps to grade.
- 4. Install a canopy cover (wood with asphalt shingle roof) at the existing rear first floor door.
- 5. Install an aluminum clad French door with a canopy cover (wood with asphalt shingle roof) at the ground level, left side rear of the existing addition section of the house.