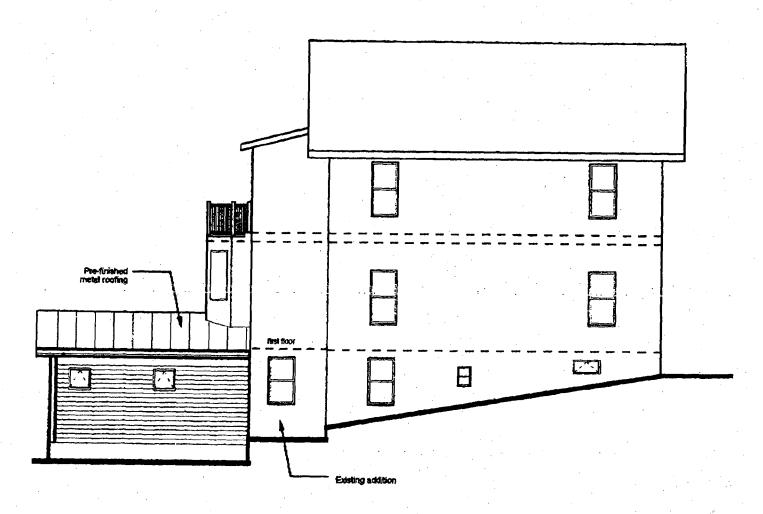

## **PROPOSAL**

The applicants are proposing to (see Circles 9-15 for elevations and floor plans):

1. Remove an existing rear deck.

- 2. Construct a one-story 14' x 18'6" rear addition that would connect at the ground level to an existing two-story addition. The addition will be clad in wood clapboard and have a metal roof. The proposed windows are aluminum clad double hung windows and awning windows.
- 3. Construct a 9'4" x 14'9" Trex deck at the rear of the house off the first floor with Trex steps to grade.
- 4. Install a canopy cover (wood with asphalt shingle roof) at the existing rear first floor door.
- 5. Install an aluminum clad French door with a canopy cover (wood with asphalt shingle roof) at the ground level, left side rear of the existing addition section of the house.

The proposed addition to this house is located at the rear of the building, is at the ground level and one story in height, and is essentially an addition to an existing addition. This addition, in terms of its massing and siting, would not adversely affect the resource or the district and meets the *Guidelines*.