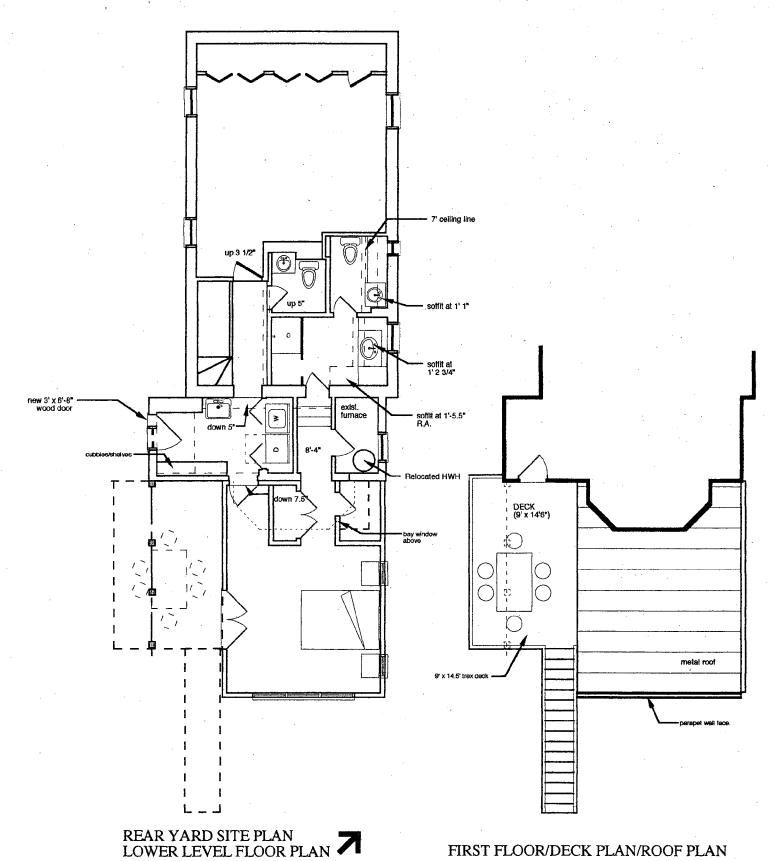

## **PROPOSAL**

The applicants are proposing to (see Circles 9-15 for elevations and floor plans):

1. Remove an existing rear deck.

- 2. Construct a one-story 14' x 18'6" rear addition that would connect at the ground level to an existing two-story addition. The addition will be clad in wood clapboard and have a metal roof. The proposed windows are aluminum clad double hung windows and awning windows.
- 3. Construct a 9'4" x 14'9" Trex deck at the rear of the house off the first floor with Trex steps to grade.
- 4. Install a canopy cover (wood with asphalt shingle roof) at the existing rear first floor door.
- 5. Install an aluminum clad French door with a canopy cover (wood with asphalt shingle roof) at the ground level, left side rear of the existing addition section of the house.

The proposed addition to this house is located at the rear of the building, is at the ground level and one story in height, and is essentially an addition to an existing addition. This addition, in terms of its massing and siting, would not adversely affect the resource or the district and meets the *Guidelines*.

However, staff is concerned with some of the material choices. The HPC generally only allows Trex for decking material on Non-Contributing Resources, and therefore staff would recommend wood for the new deck and stairs. Additionally, although there are a variety of window types and materials at the house, including some steel windows on the existing addition, the HPC usually requires all wood windows and doors for an Outstanding Resource, and staff would recommend that material change as a condition of approval for this application.