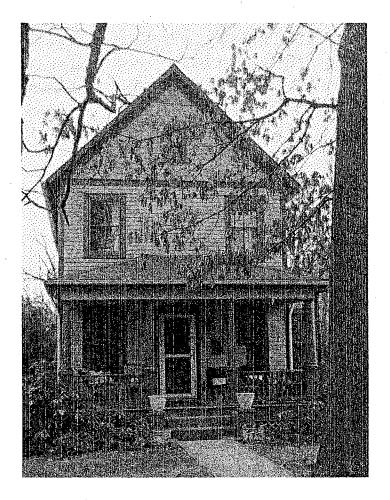

SIGNIFICANCE:

Outstanding Resource

STYLE:

Folk Victorian

DATE:

c. 1900

The Takoma Park Guidelines define Outstanding Resources as:

A resource which is of outstanding significance due to its architectural and/or historical features. An outstanding resource may date from any historical period and may be representative of any architectural style. However, it must have special features, architectural details and/or historical associations that make the resource especially important to the history of the district, and/or it must be especially unique within the context of the district.

The proposed addition to this house is located at the rear of the building, is at the ground level and one story in height, and is essentially an addition to an existing addition. This addition, in terms of its massing and siting, would not adversely affect the resource or the district and meets the *Guidelines*.