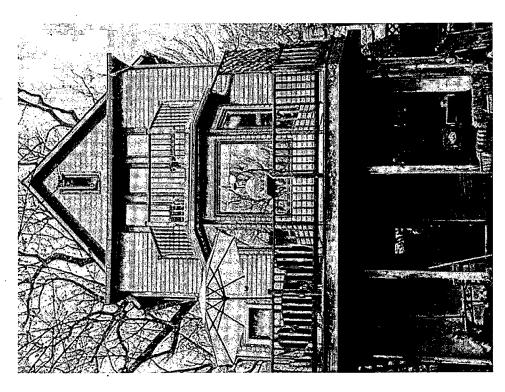

# HISTORIC PRESERVATION COMMISSION STAFF REPORT

Address:

7209 Maple Avenue, Takoma Park

**Meeting Date:** 

01/26/05

Resource:

**Outstanding Resource** 

Takoma Park Historic District

SIGNIFICANCE:

Outstanding Resource

STYLE:

Folk Victorian

DATE:

c. 1900

## **PROPOSAL**

The applicants are proposing to (see Circles 9-15 for elevations and floor plans):

1. Remove an existing rear deck.

- 2. Construct a one-story 14' x 18'6" rear addition that would connect at the ground level to an existing two-story addition. The addition will be clad in wood clapboard and have a metal roof. The proposed windows are aluminum clad double hung windows and awning windows.
- 3. Construct a 9'4" x 14'9" Trex deck at the rear of the house off the first floor with Trex steps to grade.
- 4. Install a canopy cover (wood with asphalt shingle roof) at the existing rear first floor door.
- 5. Install an aluminum clad French door with a canopy cover (wood with asphalt shingle roof) at the ground level, left side rear of the existing addition section of the house.

The proposed addition to this house is located at the rear of the building, is at the ground level and one story in height, and is essentially an addition to an existing addition. This addition, in terms of its massing and siting, would not adversely affect the resource or the district and meets the *Guidelines*.