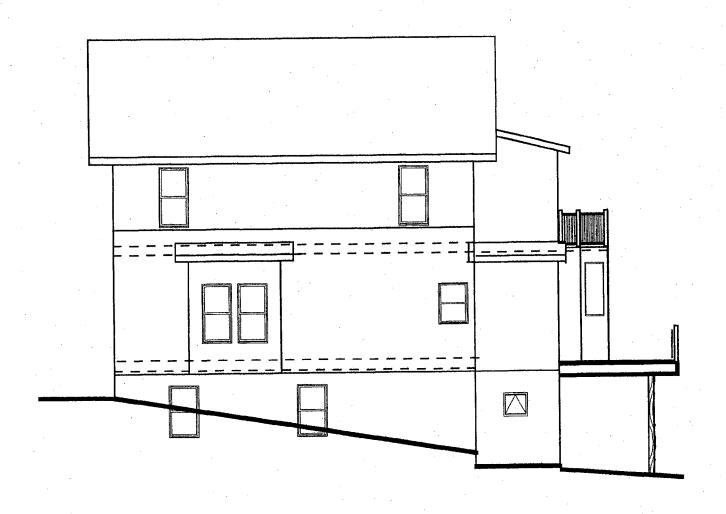

SOUTHWEST ELEVATION
1/8" = 1'-0"

STUDIO PARTNERSHIP ARCHITECTS
25 PINE AVERUE
TAKOMA PARK, MARYLAND 20912
301.270.0990 301.270.0092 Fax

NORTHEAST ELEVATION 1/8" = 1'-0"

## **PROPOSAL**

The applicants are proposing to (see Circles 9-15 for elevations and floor plans):

1. Remove an existing rear deck.

- 2. Construct a one-story 14' x 18'6" rear addition that would connect at the ground level to an existing two-story addition. The addition will be clad in wood clapboard and have a metal roof. The proposed windows are aluminum clad double hung windows and awning windows.
- 3. Construct a 9'4" x 14'9" Trex deck at the rear of the house off the first floor with Trex steps to grade.
- 4. Install a canopy cover (wood with asphalt shingle roof) at the existing rear first floor door.
- 5. Install an aluminum clad French door with a canopy cover (wood with asphalt shingle roof) at the ground level, left side rear of the existing addition section of the house.

The proposed addition to this house is located at the rear of the building, is at the ground level and one story in height, and is essentially an addition to an existing addition. This addition, in terms of its massing and siting, would not adversely affect the resource or the district and meets the *Guidelines*.