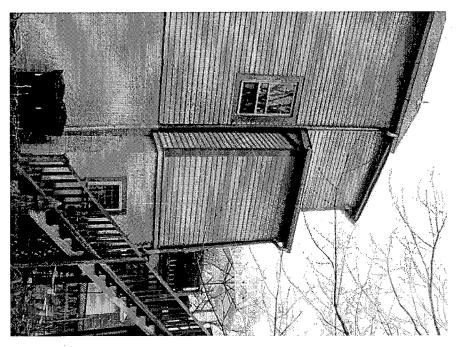

## **PROPOSAL**

The applicants are proposing to (see Circles 9-15 for elevations and floor plans):

1. Remove an existing rear deck.

- 2. Construct a one-story 14' x 18'6" rear addition that would connect at the ground level to an existing two-story addition. The addition will be clad in wood clapboard and have a metal roof. The proposed windows are aluminum clad double hung windows and awning windows.
- 3. Construct a 9'4" x 14'9" Trex deck at the rear of the house off the first floor with Trex steps to grade.
- 4. Install a canopy cover (wood with asphalt shingle roof) at the existing rear first floor door.
- 5. Install an aluminum clad French door with a canopy cover (wood with asphalt shingle roof) at the ground level, left side rear of the existing addition section of the house.

The proposed addition to this house is located at the rear of the building, is at the ground level and one story in height, and is essentially an addition to an existing addition. This addition, in terms of its massing and siting, would not adversely affect the resource or the district and meets the *Guidelines*.

However, staff is concerned with some of the material choices. The HPC generally only allows Trex for decking material on Non-Contributing Resources, and therefore staff would recommend wood for the new deck and stairs. Additionally, although there are a variety of window types and materials at the house, including some steel windows on the existing addition, the HPC usually requires all wood windows and doors for an Outstanding Resource, and staff would recommend that material change as a condition of approval for this application.