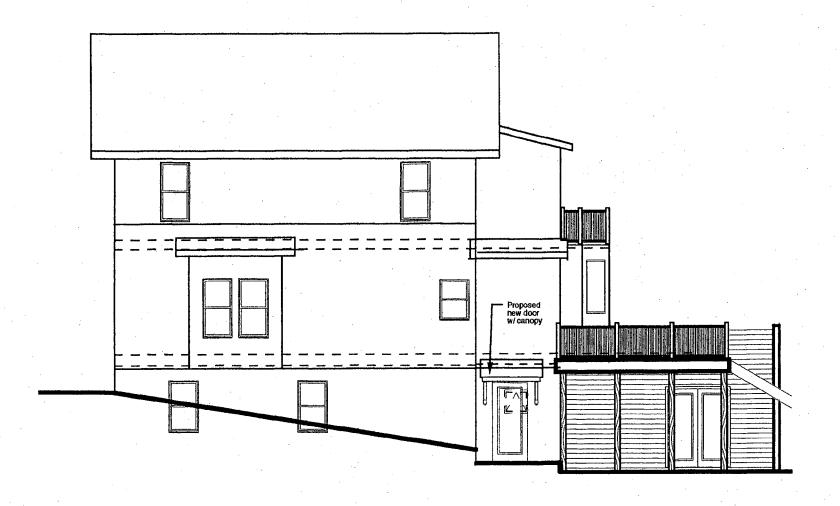

## **PROPOSAL**

The applicants are proposing to (see Circles 9-15 for elevations and floor plans):

1. Remove an existing rear deck.

- 2. Construct a one-story 14' x 18'6" rear addition that would connect at the ground level to an existing two-story addition. The addition will be clad in wood clapboard and have a metal roof. The proposed windows are aluminum clad double hung windows and awning windows.
- 3. Construct a 9'4" x 14'9" Trex deck at the rear of the house off the first floor with Trex steps to grade.
- 4. Install a canopy cover (wood with asphalt shingle roof) at the existing rear first floor door.
- 5. Install an aluminum clad French door with a canopy cover (wood with asphalt shingle roof) at the ground level, left side rear of the existing addition section of the house.

The proposed addition to this house is located at the rear of the building, is at the ground level and one story in height, and is essentially an addition to an existing addition. This addition, in terms of its massing and siting, would not adversely affect the resource or the district and meets the *Guidelines*.

However, staff is concerned with some of the material choices. The HPC generally only allows Trex for decking material on Non-Contributing Resources, and therefore staff would recommend wood for the new deck and stairs. Additionally, although there are a variety of window types and materials at the house, including some steel windows on the existing addition, the HPC usually requires all wood windows and doors for an Outstanding Resource, and staff would recommend that material change as a condition of approval for this application.