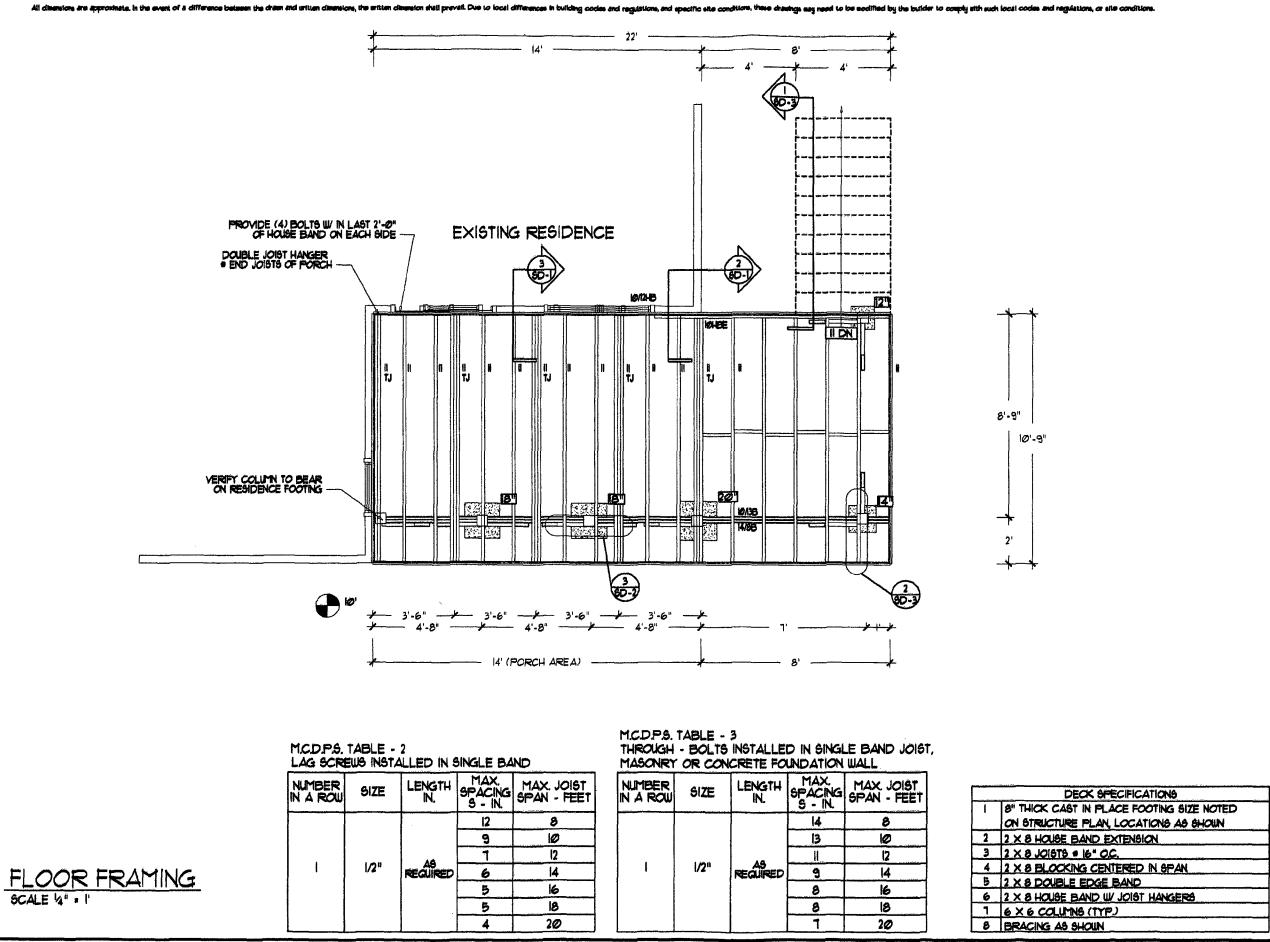

| ULE - DECK                       | TOTALS |
|----------------------------------|--------|
| ENED                             | 237 6  |
| D PIECE                          | 42 LF  |
| 6" High W/ I X 6<br>Rail • Stair | 49 LF  |
|                                  | 98     |
| EADS, RIPPED IX 6                |        |
| • 16" O.C.                       |        |
|                                  | L      |