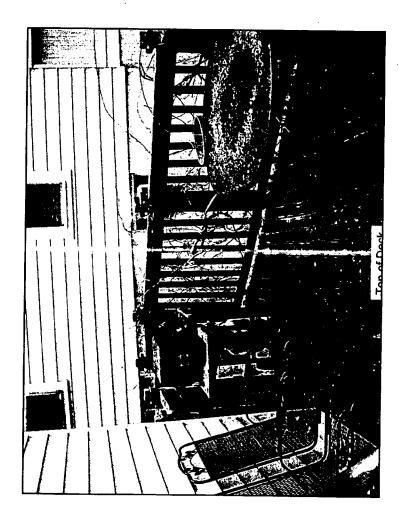

#### 5. PHOTOGRAPHIS

- a. Clearly labeled photographic prints of each lacele of existing resource, including details of the affected portions. All labels should be placed on the front of photographs.
- b. Clearly label phatographic prints of the resource as viewed from the public right of way and of the adjoining properties. All labels should be placed on the front of photographs.

# **PROPOSAL**

The applicants are proposing to remove the existing rear deck and replace it with a screened porch in the location of the existing deck and a new Ipe deck extending off the porch. The screened porch is  $14' \times 10.9'$  and the deck is  $8' \times 10.9'$  with stairs to grade. The design for the screened porch and deck shows two skylights, an inset picket wood railing, wood steps to grade, a vinyl screen door, PVC exterior trim, and a synthetic slate roof.