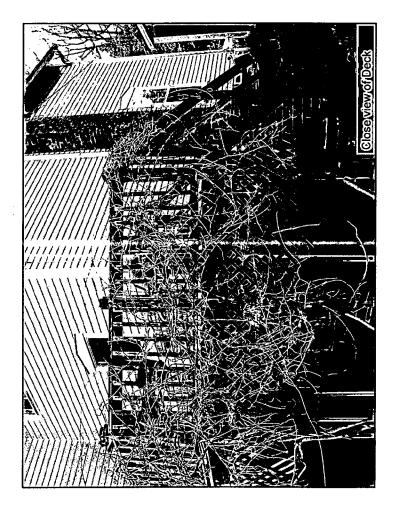

# **PROPOSAL**

The applicants are proposing to remove the existing rear deck and replace it with a screened porch in the location of the existing deck and a new Ipe deck extending off the porch. The screened porch is  $14' \times 10.9'$  and the deck is  $8' \times 10.9'$  with stairs to grade. The design for the screened porch and deck shows two skylights, an inset picket wood railing, wood steps to grade, a vinyl screen door, PVC exterior trim, and a synthetic slate roof.

The applicants are proposing alterations that are entirely at the rear of the house. The proposed screened porch and deck are compatible with this resource and their location and design will not adversely affect this house or the streetscape. Staff supports this proposal and the only recommendations staff has included are for tree protection, and the applicants have already begun to work with the City arborist on this, and for a change in materials from vinyl and PVC products to wood. While the *Guidelines* do allow for case-by-case consideration of synthetic materials, the HPC generally approves only wood for trim and doors on Contributing Resources, even at the rear of the house.