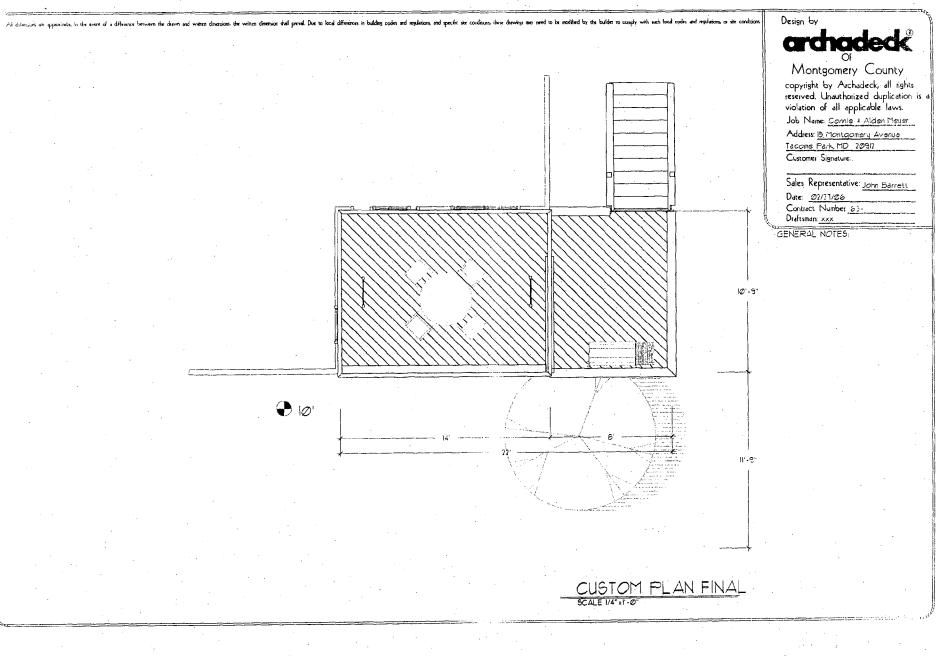

# **PROPOSAL**

The applicants are proposing to remove the existing rear deck and replace it with a screened porch in the location of the existing deck and a new Ipe deck extending off the porch. The screened porch is  $14' \times 10.9'$  and the deck is  $8' \times 10.9'$  with stairs to grade. The design for the screened porch and deck shows two skylights, an inset picket wood railing, wood steps to grade, a vinyl screen door, PVC exterior trim, and a synthetic slate roof.