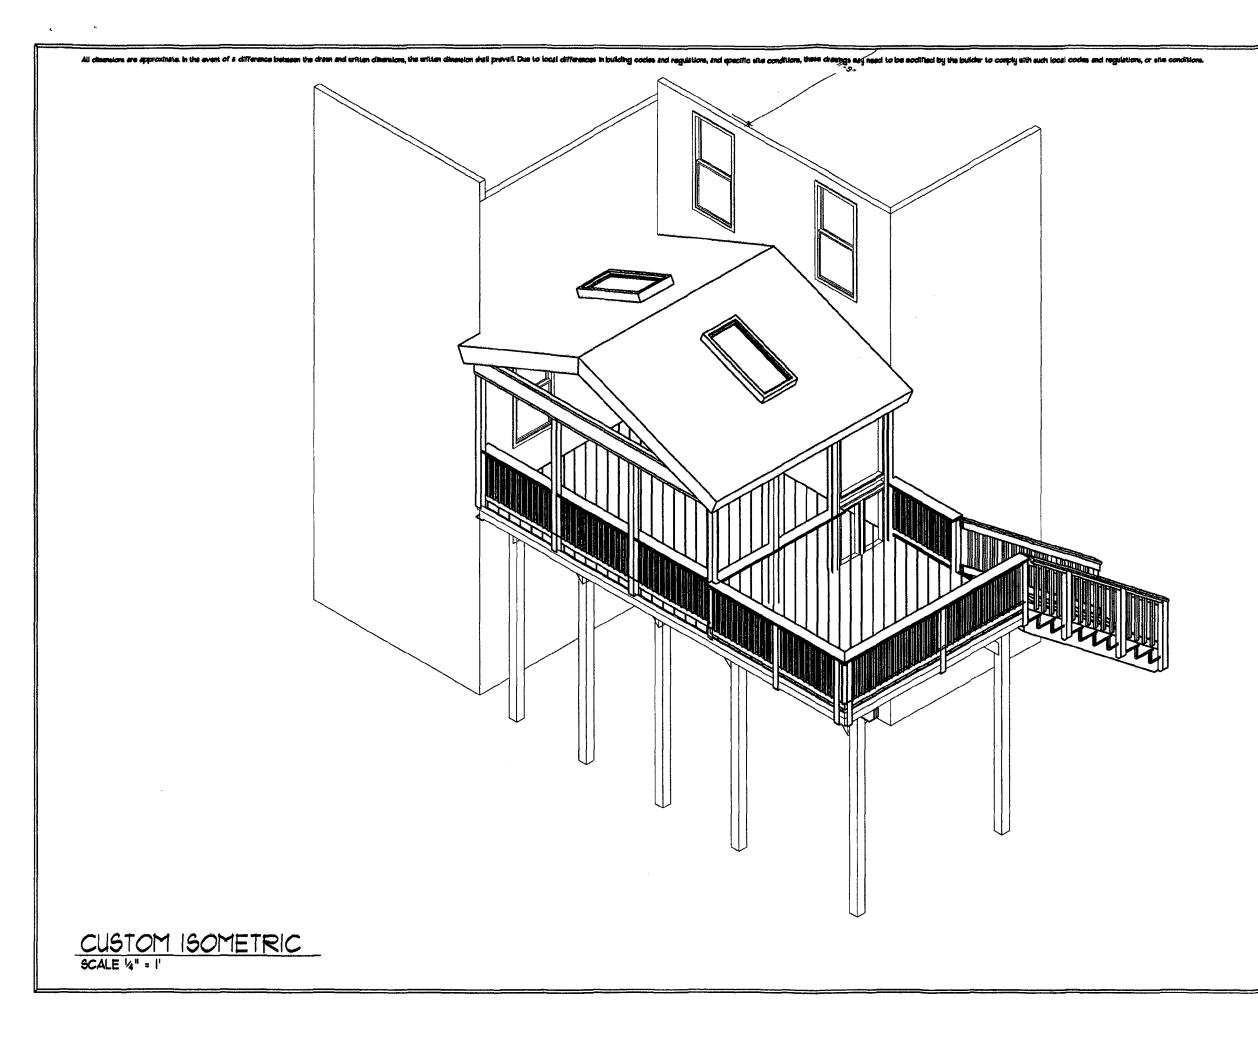

# **PROPOSAL**

The applicants are proposing to remove the existing rear deck and replace it with a screened porch in the location of the existing deck and a new Ipe deck extending off the porch. The screened porch is  $14' \times 10.9'$  and the deck is  $8' \times 10.9'$  with stairs to grade. The design for the screened porch and deck shows two skylights, an inset picket wood railing, wood steps to grade, a vinyl screen door, PVC exterior trim, and a synthetic slate roof.

The applicants are proposing alterations that are entirely at the rear of the house. The proposed screened porch and deck are compatible with this resource and their location and design will not adversely affect this house or the streetscape. Staff supports this proposal and the only recommendations staff has included are for tree protection, and the applicants have already begun to work with the City arborist on this, and for a change in materials from vinyl and PVC products to wood. While the *Guidelines* do allow for case-by-case consideration of synthetic materials, the HPC generally approves only wood for trim and doors on Contributing Resources, even at the rear of the house.