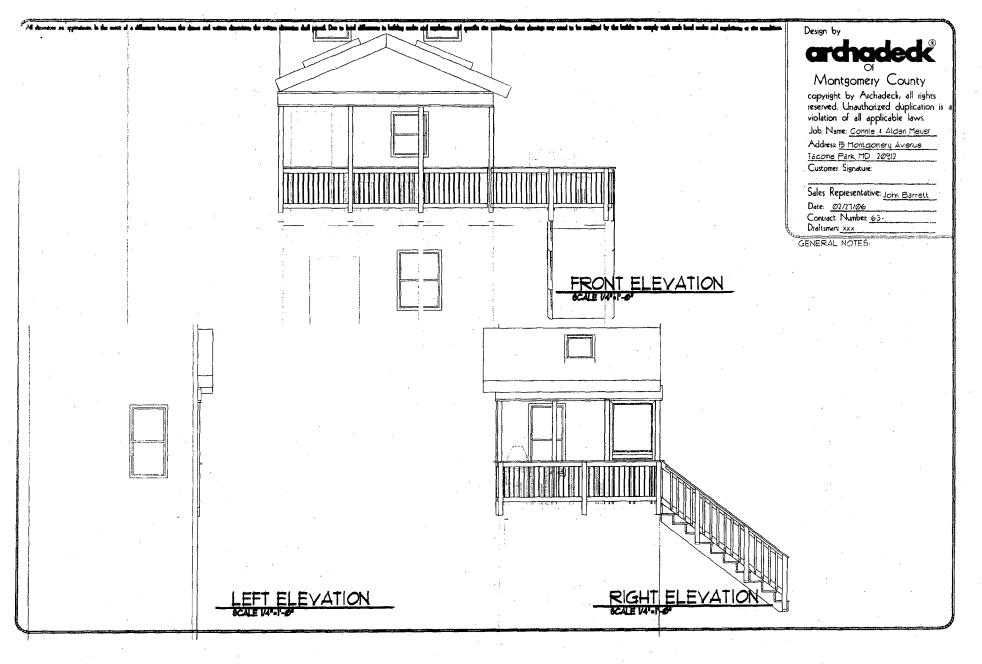

# **PROPOSAL**

The applicants are proposing to remove the existing rear deck and replace it with a screened porch in the location of the existing deck and a new Ipe deck extending off the porch. The screened porch is  $14' \times 10.9'$  and the deck is  $8' \times 10.9'$  with stairs to grade. The design for the screened porch and deck shows two skylights, an inset picket wood railing, wood steps to grade, a vinyl screen door, PVC exterior trim, and a synthetic slate roof.