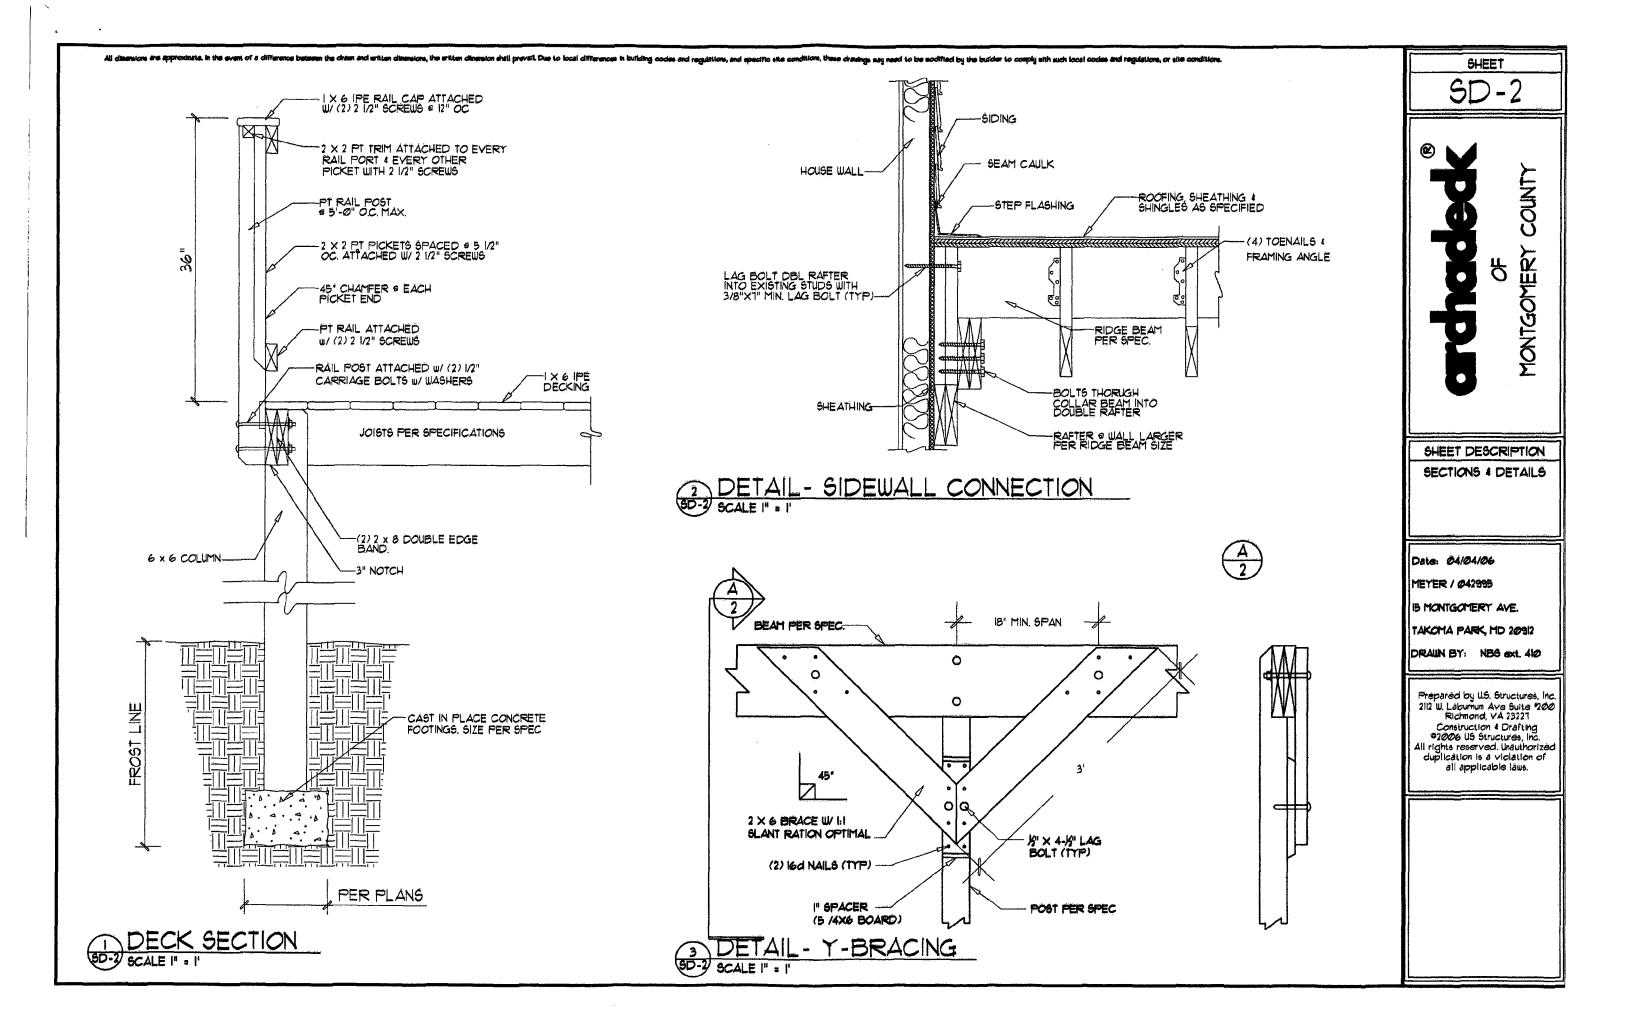

| ULE - DECK                       | TOTALS |
|----------------------------------|--------|
| ENED                             | 237 6  |
| D PIECE                          | 42 LF  |
| 6" High W/ I X 6<br>Rail • Stair | 49 LF  |
|                                  | 98     |
| EADS, RIPPED IX 6                |        |
| • 16" O.C.                       |        |
|                                  | L      |