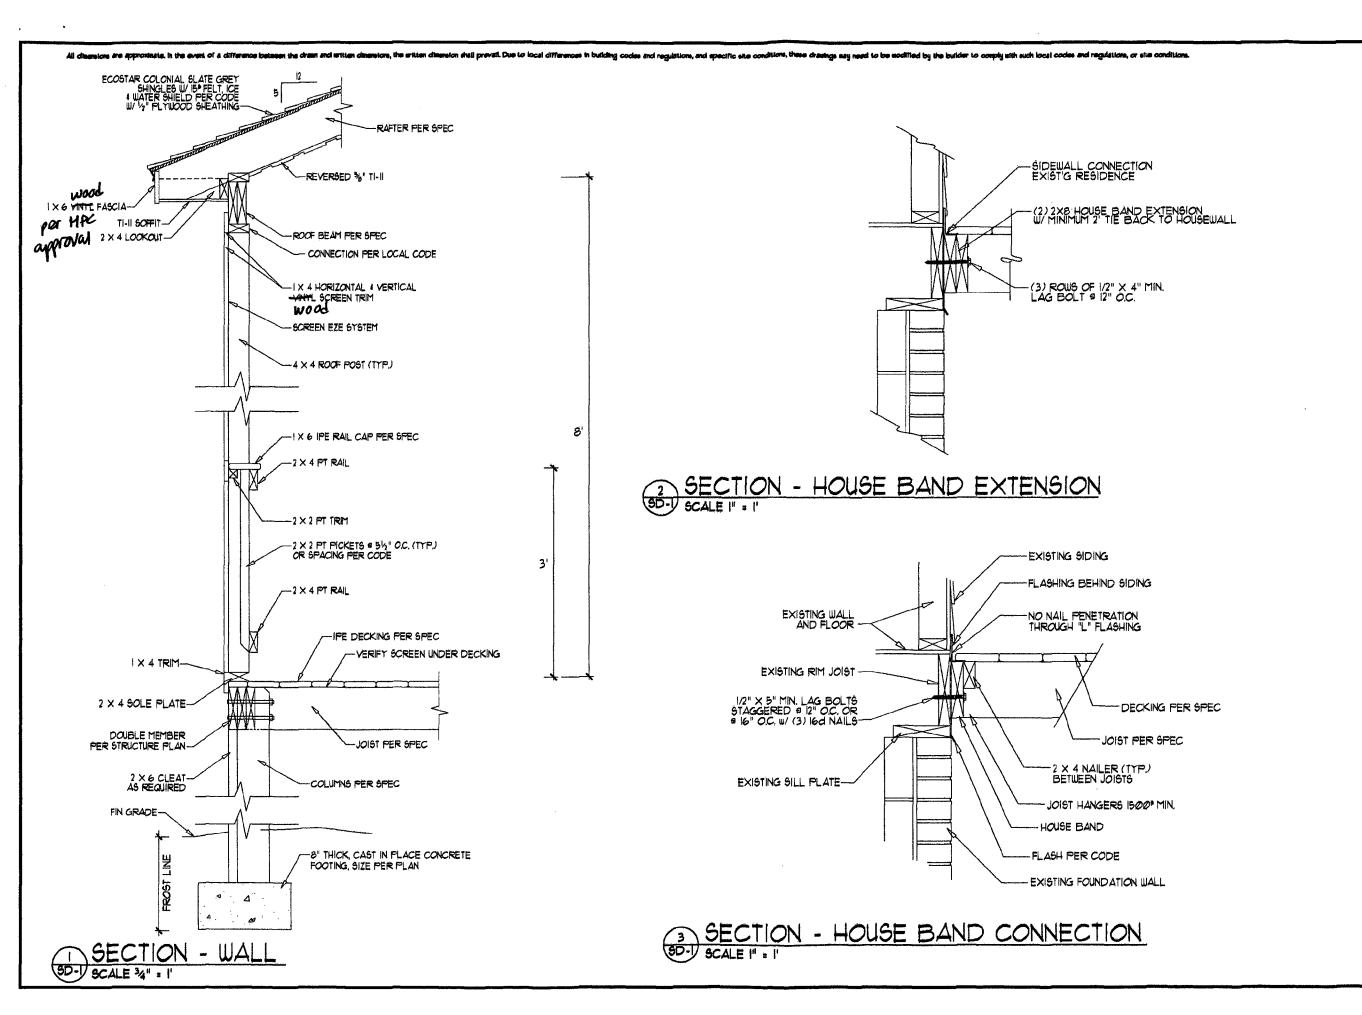

- 1. The tree protection permit must be approved by the City of Takoma Park and tree protection measures will be in place prior to the start of construction.
- 2. The screen door and exterior trim will be wood.

# **STAFF RECOMMENDATION**

Staff is recommending that the HPC approve this HAWP application with the following conditions:

- 1. The tree protection permit must be approved by the City of Takoma Park and tree protection measures will be in place prior to construction.
- 2. The screen door and the exterior trim will be wood.