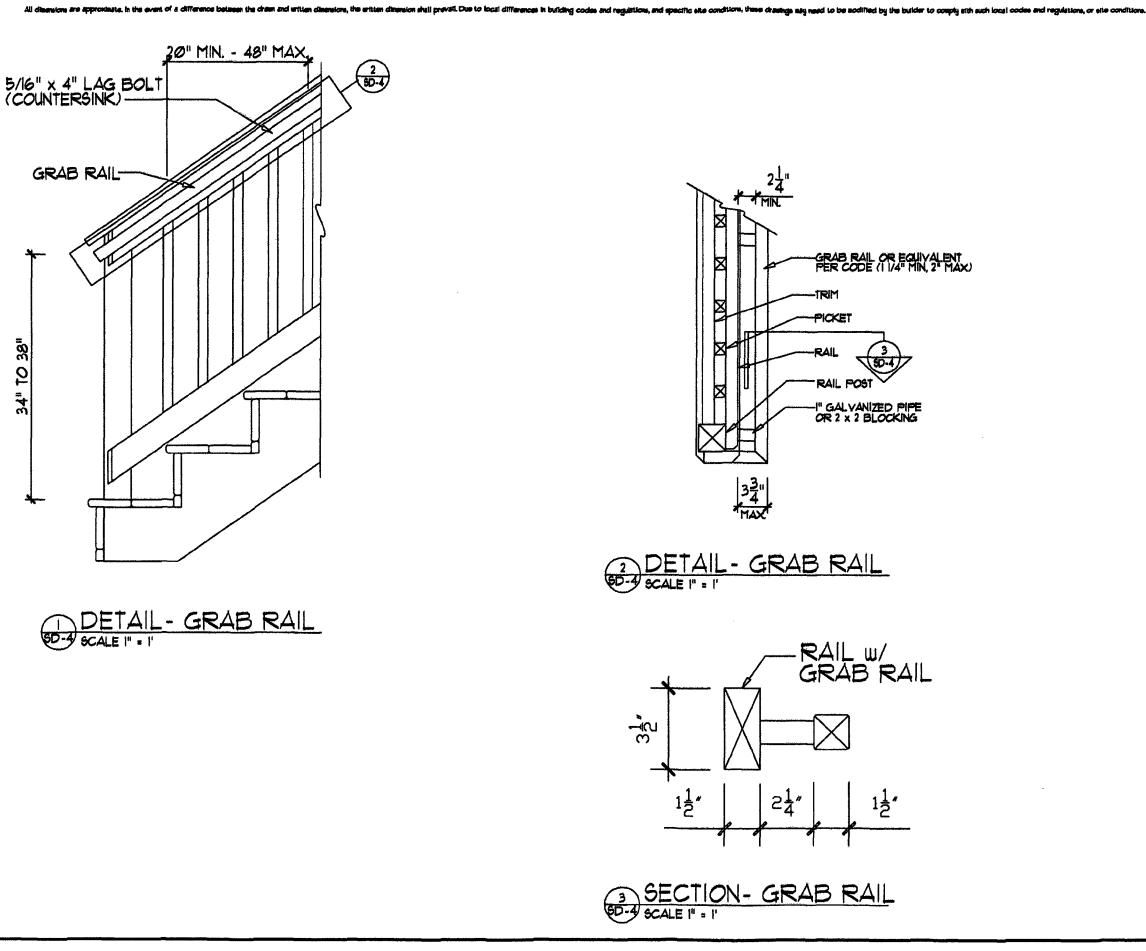

| Prepared by U.S. Structures, Inc.<br>2112 W. Laburnum Ave Guite *200<br>Richmond, VA 23221<br>Construction & Drafting<br>*2006 US Structures, Inc.<br>All rights reserved. Unauthorized<br>duplication is a violation of<br>all applicable laws. |
| B 4 2 × 4 LOOKOUTS<br>SHOUN, VERIFY PER EXISTING CONDITIONS<br>EAM W (2) 13" LAG BOLTS EACH SIDE<br>W SCREEN<br>CREEN EZE SYSTEM 41 × 4 VINTE TRIM<br>VERIFY) WOOD 4TIM<br>DOOR W (2) 2 × 4 0 HINGE SIDE<br>VERIFY DIRECTION OF DOOR SWING<br>C PER HPC APPROAL | per HPC approval                                                                                                                                                                                                                                 |

























• '



.

<u>\_\_\_</u>





HISTORIC PRESERVATION COMMISSION STAFF REPORT

| Address:     | 15 Montgomery Ave, Takoma Park                         | Meeting Date:  | 4/26/2006       |
|--------------|--------------------------------------------------------|----------------|-----------------|
| Resource:    | Contributing Resource<br>Takoma Park Historic District | Report Date:   | 4/19/2006       |
| Applicant:   | Alden and Constance Meyer                              | Public Notice: | 4/12/2006       |
| Review:      | HAWP                                                   | Tax Credit:    | None            |
| Case Number: | 37/03-06Q                                              | Staff:         | Anne Fothergill |
| PROPOSAL:    | Deck replacement and screened porch constructi