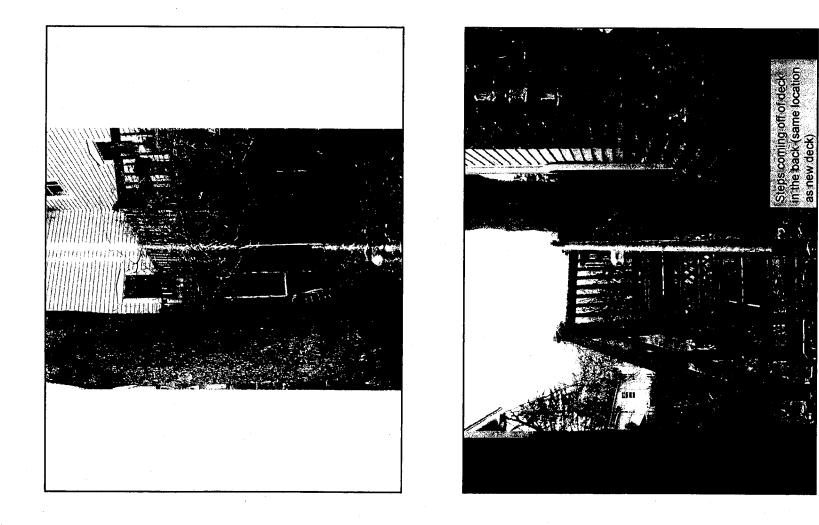

#### 5. PHOTOGRAPHIS

- a. Clearly labeled photographic prints of each lacele of existing resource, including details of the affected portions. All labels should be placed on the front of photographs.
- b. Clearly label phatographic prints of the resource as viewed from the public right of way and of the adjoining properties. All labels should be placed on the front of photographs.

# **PROPOSAL**

The applicants are proposing to remove the existing rear deck and replace it with a screened porch in the location of the existing deck and a new Ipe deck extending off the porch. The screened porch is  $14' \times 10.9'$  and the deck is  $8' \times 10.9'$  with stairs to grade. The design for the screened porch and deck shows two skylights, an inset picket wood railing, wood steps to grade, a vinyl screen door, PVC exterior trim, and a synthetic slate roof.