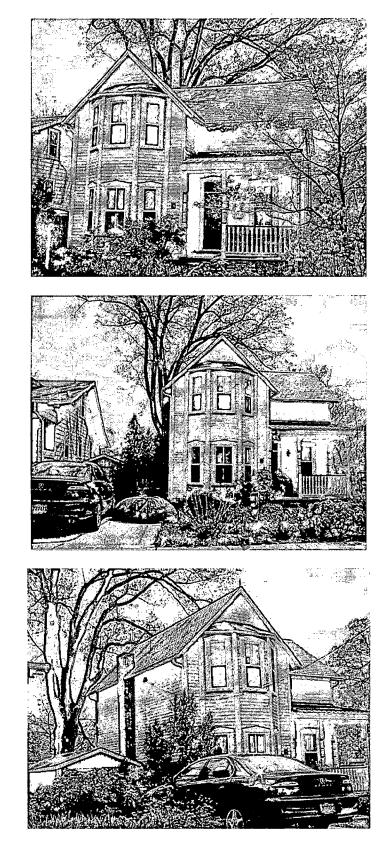

## **ARCHITECTURAL DESCRIPTION**

| SIGNIFICANCE: | Contributing Resource within the Takoma Park Historic District |
|---------------|----------------------------------------------------------------|
| STYLE:        | Vernacular                                                     |
| DATE:         | c. 1880-1890                                                   |

# **PROPOSAL**

The applicants are proposing to remove the existing rear deck and replace it with a screened porch in the location of the existing deck and a new Ipe deck extending off the porch. The screened porch is  $14' \times 10.9'$  and the deck is  $8' \times 10.9'$  with stairs to grade. The design for the screened porch and deck shows two skylights, an inset picket wood railing, wood steps to grade, a vinyl screen door, PVC exterior trim, and a synthetic slate roof.

#### Takoma Park Historic District

According to the *Takoma Park Guidelines*, Contributing Resources in the Takoma Park Historic District are subject to a more lenient level of design review as "they are more important to the overall character of the district and the streetscape due to their size, scale, and architectural character, rather than for their particular architectural features."