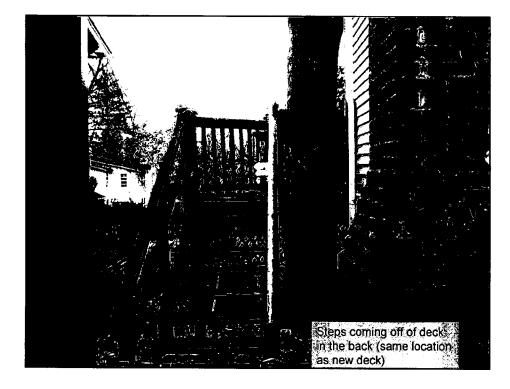

# **PROPOSAL**

The applicants are proposing to remove the existing rear deck and replace it with a screened porch in the location of the existing deck and a new Ipe deck extending off the porch. The screened porch is  $14' \times 10.9'$  and the deck is  $8' \times 10.9'$  with stairs to grade. The design for the screened porch and deck shows two skylights, an inset picket wood railing, wood steps to grade, a vinyl screen door, PVC exterior trim, and a synthetic slate roof.

The applicants are proposing alterations that are entirely at the rear of the house. The proposed screened porch and deck are compatible with this resource and their location and design will not adversely affect this house or the streetscape. Staff supports this proposal and the only recommendations staff has included are for tree protection, and the applicants have already begun to work with the City arborist on this, and for a change in materials from vinyl and PVC products to wood. While the *Guidelines* do allow for case-by-case consideration of synthetic materials, the HPC generally approves only wood for trim and doors on Contributing Resources, even at the rear of the house.