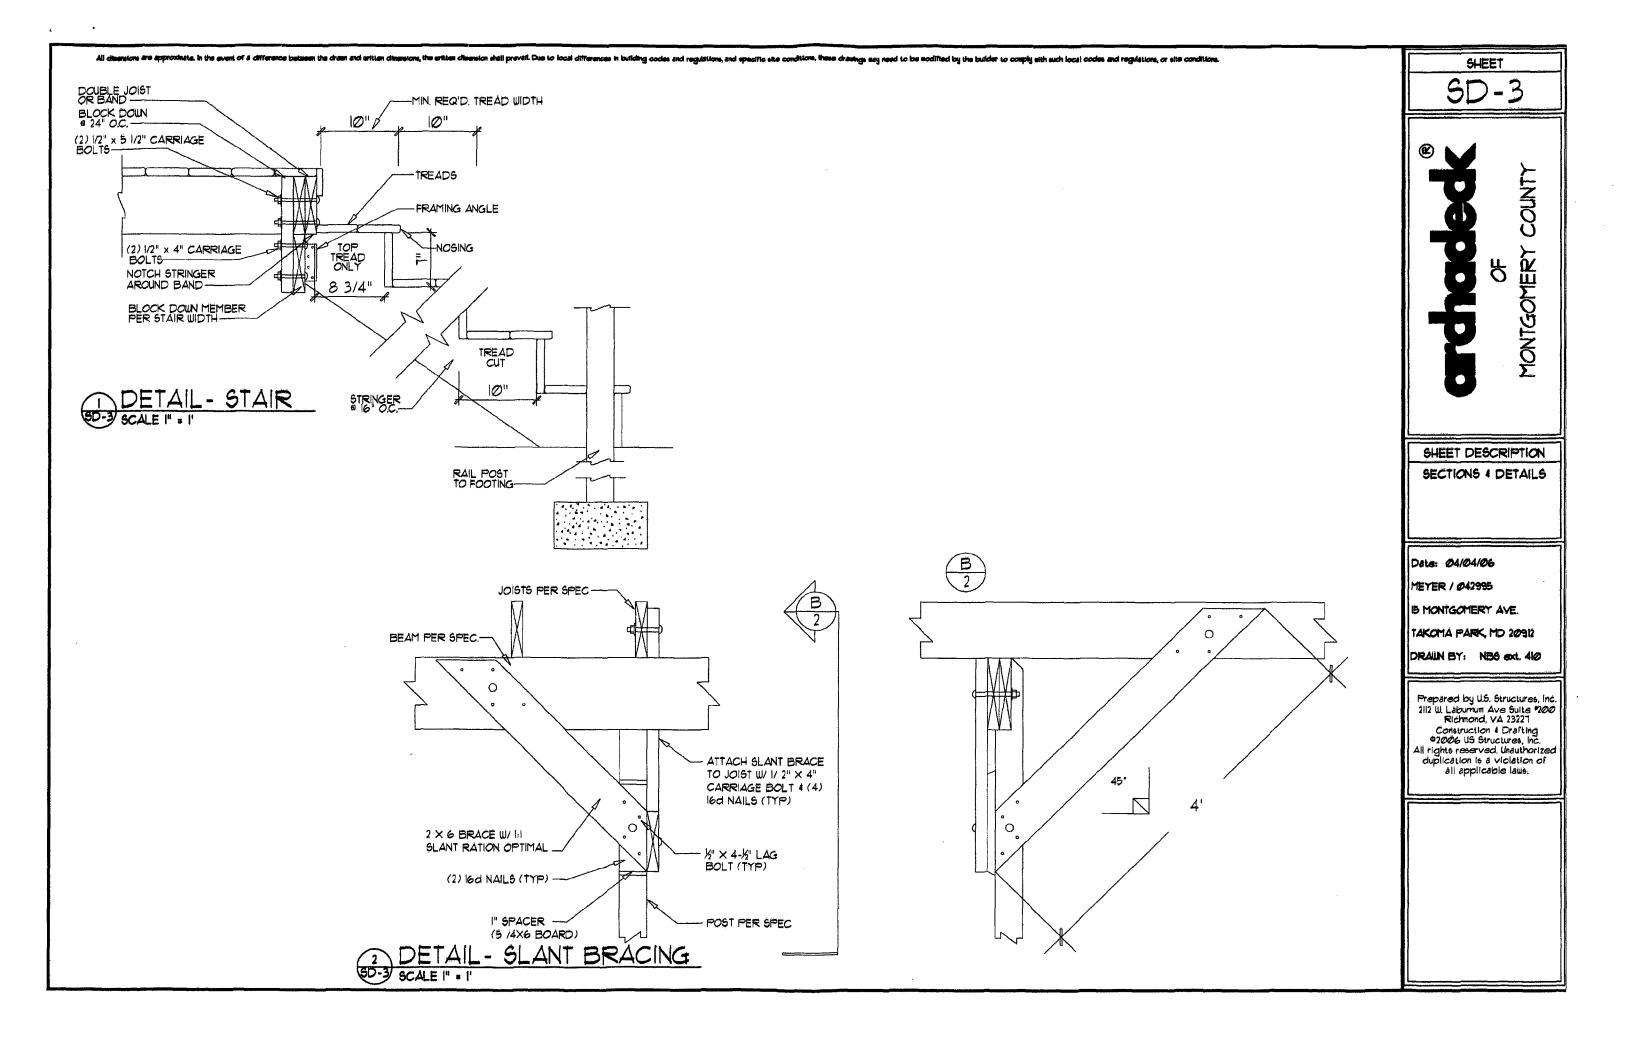

| Prepared by U.S. Structures, Inc.<br>2112 W. Laburnum Ave Guite *200<br>Richmond, VA 23221<br>Construction & Drafting<br>*2006 US Structures, Inc.<br>All rights reserved. Unauthorized<br>duplication is a violation of<br>all applicable laws. |
| B 4 2 × 4 LOOKOUTS<br>SHOUN, VERIFY PER EXISTING CONDITIONS<br>EAM W (2) 13" LAG BOLTS EACH SIDE<br>W SCREEN<br>CREEN EZE SYSTEM 41 × 4 VINTE TRIM<br>VERIFY) WOOD 4TIM<br>DOOR W (2) 2 × 4 0 HINGE SIDE<br>VERIFY DIRECTION OF DOOR SWING<br>C PER HPC APPROAL | per HPC approval                                                                                                                                                                                                                                 |

























• '



.

<u>\_\_\_</u>





HISTORIC PRESERVATION COMMISSION STAFF REPORT

| Address:     | 15 Montgomery Ave, Takoma Park                         | Meeting Date:  | 4/26/2006       |
|--------------|--------------------------------------------------------|----------------|-----------------|
| Resource:    | Contributing Resource<br>Takoma Park Historic District | Report Date:   | 4/19/2006       |
| Applicant:   | Alden and Constance Meyer                              | Public Notice: | 4/12/2006       |
| Review:      | HAWP                                                   | Tax Credit:    | None            |
| Case Number: | 37/03-06Q                                              | Staff:         | Anne Fothergill |
| PROPOSAL:    | Deck replacement and screened porch constru