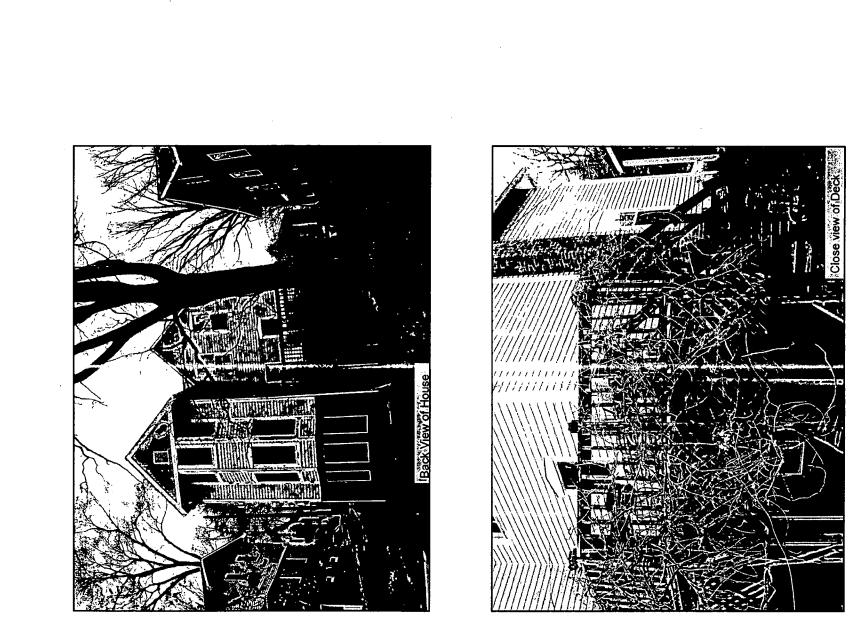

#### 5. PHOTOGRAPHIS

- a. Clearly labeled photographic prints of each lacele of existing resource, including details of the affected portions. All labels should be placed on the front of photographs.
- b. Clearly label phatographic prints of the resource as viewed from the public right of way and of the adjoining properties. All labels should be placed on the front of photographs.

# **PROPOSAL**

The applicants are proposing to remove the existing rear deck and replace it with a screened porch in the location of the existing deck and a new Ipe deck extending off the porch. The screened porch is  $14' \times 10.9'$  and the deck is  $8' \times 10.9'$  with stairs to grade. The design for the screened porch and deck shows two skylights, an inset picket wood railing, wood steps to grade, a vinyl screen door, PVC exterior trim, and a synthetic slate roof.