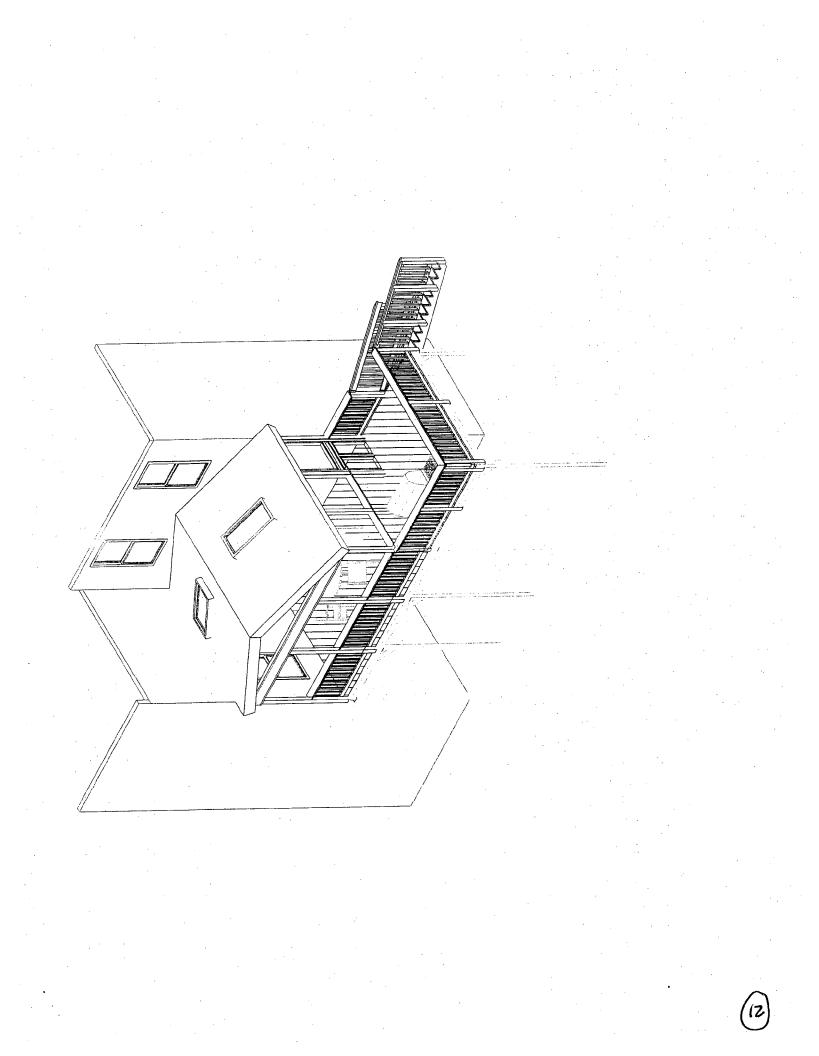

# **PROPOSAL**

The applicants are proposing to remove the existing rear deck and replace it with a screened porch in the location of the existing deck and a new Ipe deck extending off the porch. The screened porch is  $14' \times 10.9'$  and the deck is  $8' \times 10.9'$  with stairs to grade. The design for the screened porch and deck shows two skylights, an inset picket wood railing, wood steps to grade, a vinyl screen door, PVC exterior trim, and a synthetic slate roof.