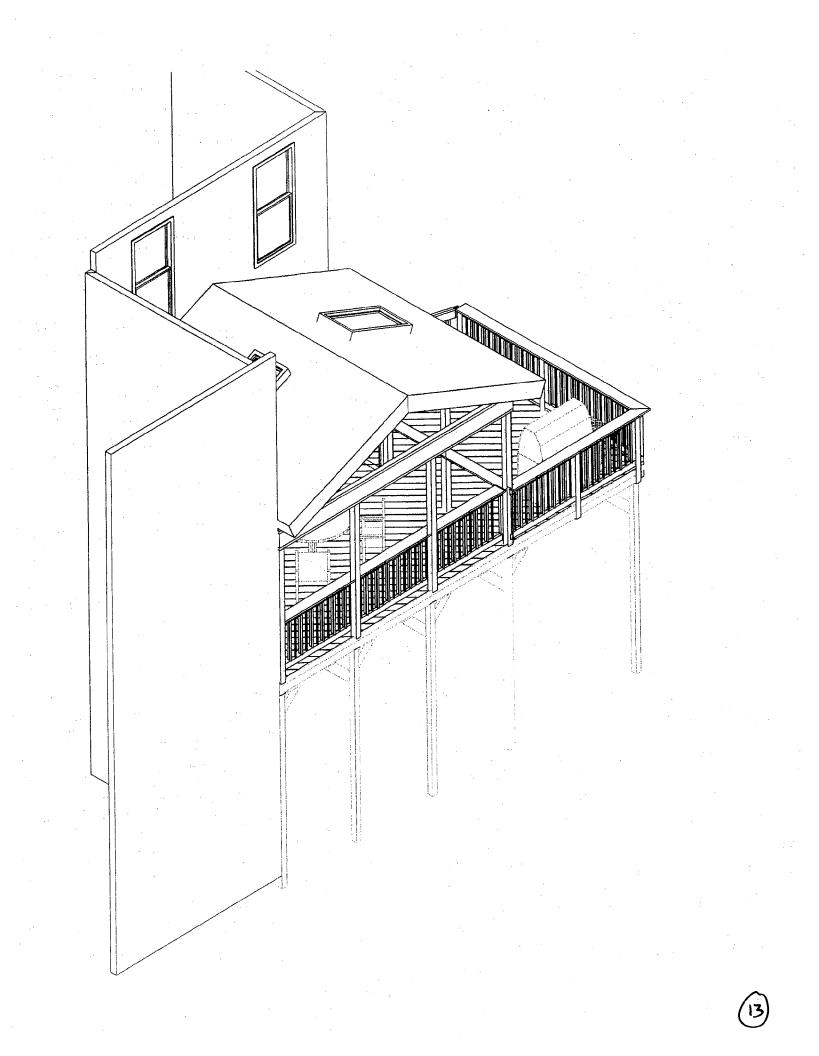

# **PROPOSAL**

The applicants are proposing to remove the existing rear deck and replace it with a screened porch in the location of the existing deck and a new Ipe deck extending off the porch. The screened porch is  $14' \times 10.9'$  and the deck is  $8' \times 10.9'$  with stairs to grade. The design for the screened porch and deck shows two skylights, an inset picket wood railing, wood steps to grade, a vinyl screen door, PVC exterior trim, and a synthetic slate roof.