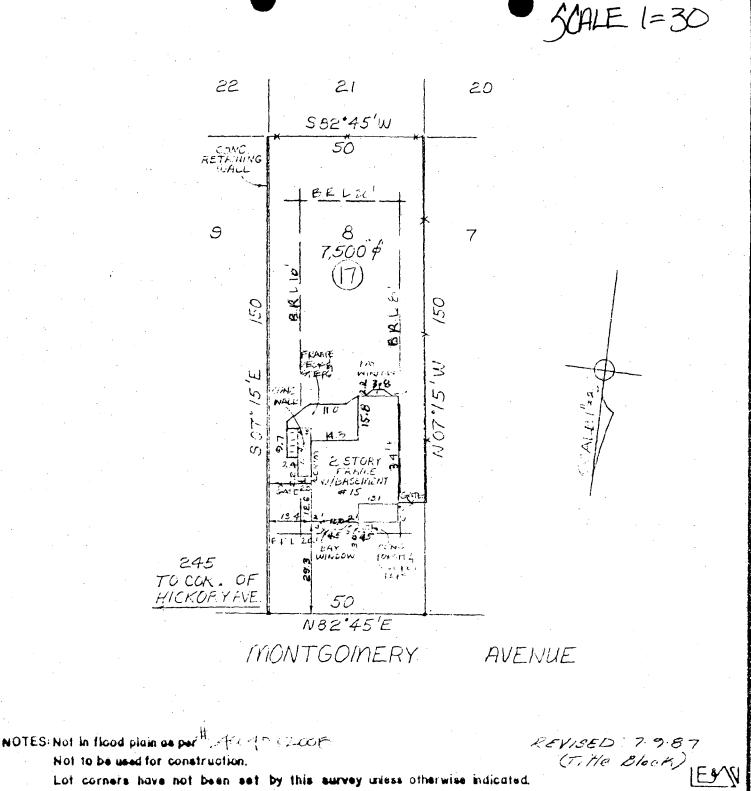

#### 2. SITE PLAN

Site and environmental setting, drawn to scale, You may use your plat. Your site plan must include:

- a. the scale, narth arrow, end date;
- b. dimensions of all existing and proposed structures; and
- c. site leatures such as welkways, driveways, lences, ponds, streams, trash dumpsters, mechanical equipment, and landscaping.

#### ADDRESSES OF ADJACENT AND CONFRONTING PROPERTY OWNERS

For <u>ALL</u> projects, provide an accurate fist of adjacent and confronting properly owners (not tenants), including names, addresses, and zip codes. This list should include the owners of all lots or parcels which adjoin the proced in question, as well as the owner(s) of lot(s) or parcel(s) which the directly across the street/highway from the parcel in question. You can obtain this information from the Department of Assessments and Taxation, 51 Monroe Street, Nockville, (301/279-1355).