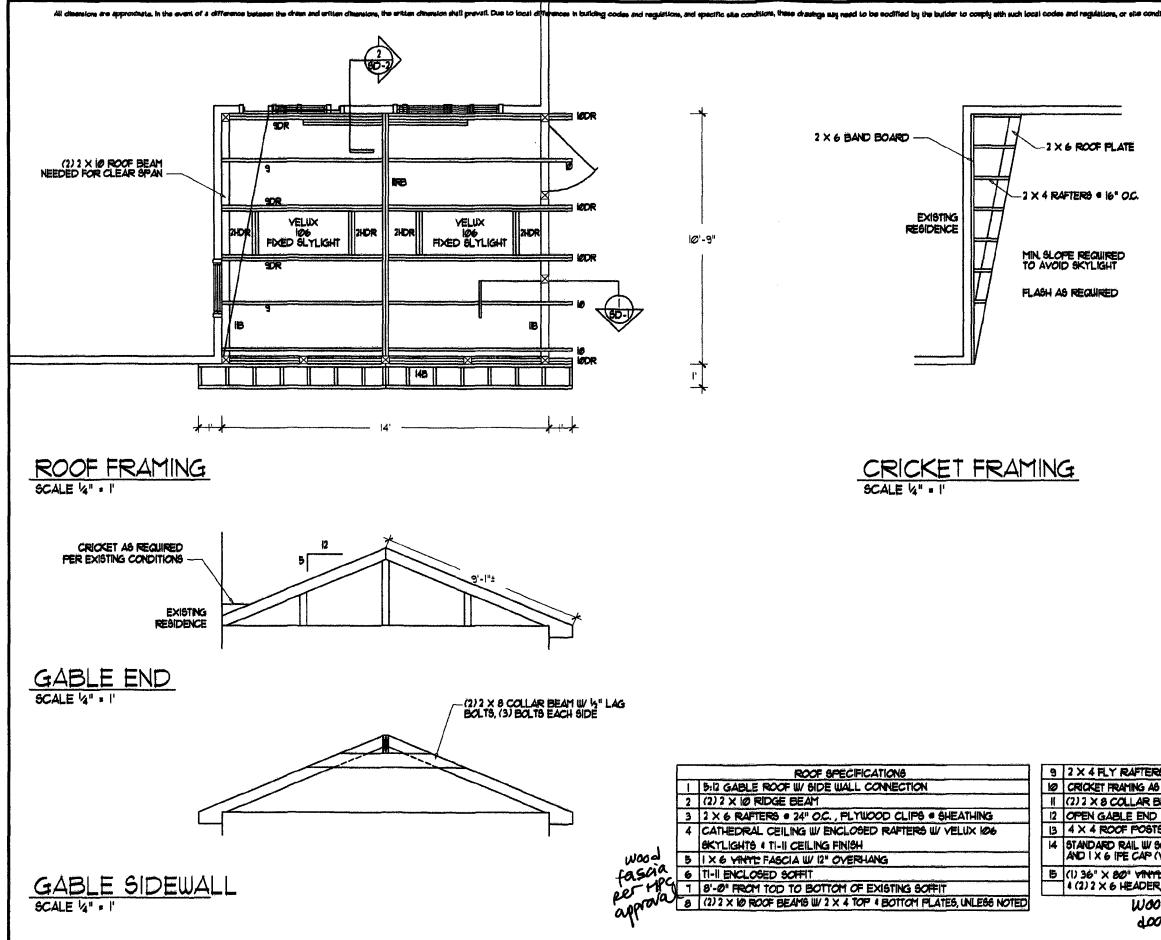

# **PROPOSAL**

The applicants are proposing to remove the existing rear deck and replace it with a screened porch in the location of the existing deck and a new Ipe deck extending off the porch. The screened porch is  $14' \times 10.9'$  and the deck is  $8' \times 10.9'$  with stairs to grade. The design for the screened porch and deck shows two skylights, an inset picket wood railing, wood steps to grade, a vinyl screen door, PVC exterior trim, and a synthetic slate roof.