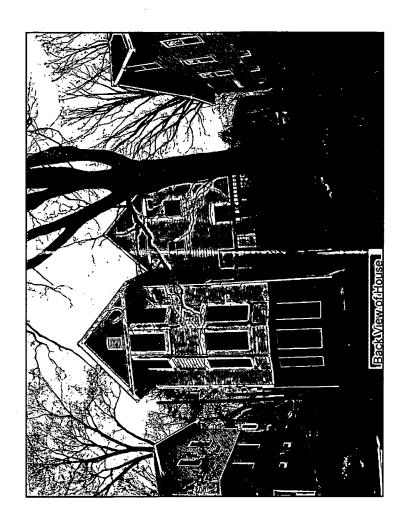

# **PROPOSAL**

The applicants are proposing to remove the existing rear deck and replace it with a screened porch in the location of the existing deck and a new Ipe deck extending off the porch. The screened porch is  $14' \times 10.9'$  and the deck is  $8' \times 10.9'$  with stairs to grade. The design for the screened porch and deck shows two skylights, an inset picket wood railing, wood steps to grade, a vinyl screen door, PVC exterior trim, and a synthetic slate roof.

The applicants are proposing alterations that are entirely at the rear of the house. The proposed screened porch and deck are compatible with this resource and their location and design will not adversely affect this house or the streetscape. Staff supports this proposal and the only recommendations staff has included are for tree protection, and the applicants have already begun to work with the City arborist on this, and for a change in materials from vinyl and PVC products to wood. While the *Guidelines* do allow for case-by-case consideration of synthetic materials, the HPC generally approves only wood for trim and doors on Contributing Resources, even at the rear of the house.