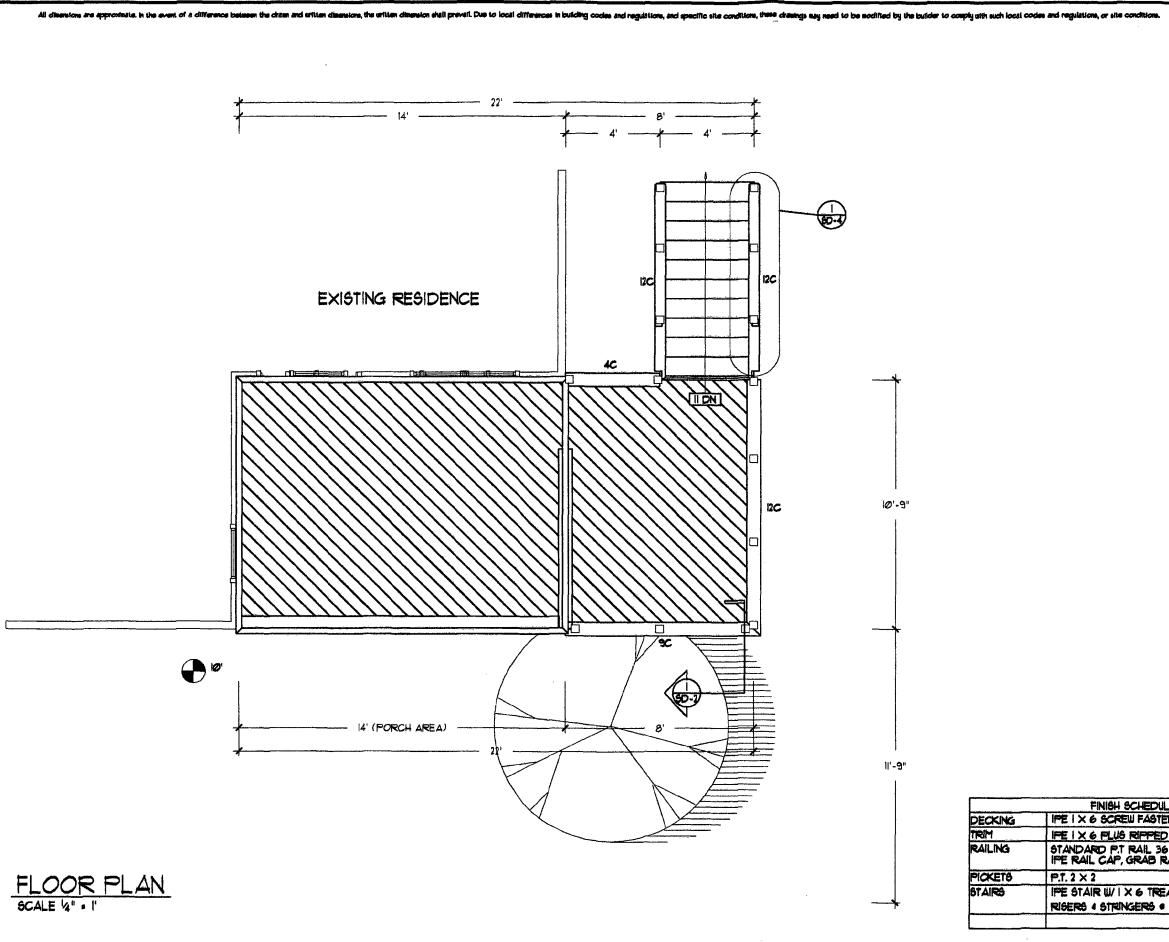

.

**a**-

| SHEET                                                                                                                                                                                                                                            |
|--------------------------------------------------------------------------------------------------------------------------------------------------------------------------------------------------------------------------------------------------|
| DK-1                                                                                                                                                                                                                                             |
| Condeded (                                                                                                                                                                                                                                       |
| SHEET DESCRIPTION<br>FLOOR PLAN                                                                                                                                                                                                                  |
| Data: 04/04/06<br>MEYER / 042995<br>15 MONTGOMERY AVE.<br>TAKOMA PARK, MD 20912<br>DRAWN BY: NB6 ext. 410                                                                                                                                        |
| Prepared by U.S. Structures, Inc.<br>2112 W. Laburnum Ave Suite *200<br>Richmond, VA 23221<br>Construction 4 Drafting<br>*2006 US Structures, Inc.<br>All rights reserved. Unauthorized<br>duplication is a violation of<br>all applicable laws. |
|                                                                                                                                                                                                                                                  |

# **PROPOSAL**

The applicants are proposing to remove the existing rear deck and replace it with a screened porch in the location of the existing deck and a new Ipe deck extending off the porch. The screened porch is  $14' \times 10.9'$  and the deck is  $8' \times 10.9'$  with stairs to grade. The design for the screened porch and deck shows two skylights, an inset picket wood railing, wood steps to grade, a vinyl screen door, PVC exterior trim, and a synthetic slate roof.