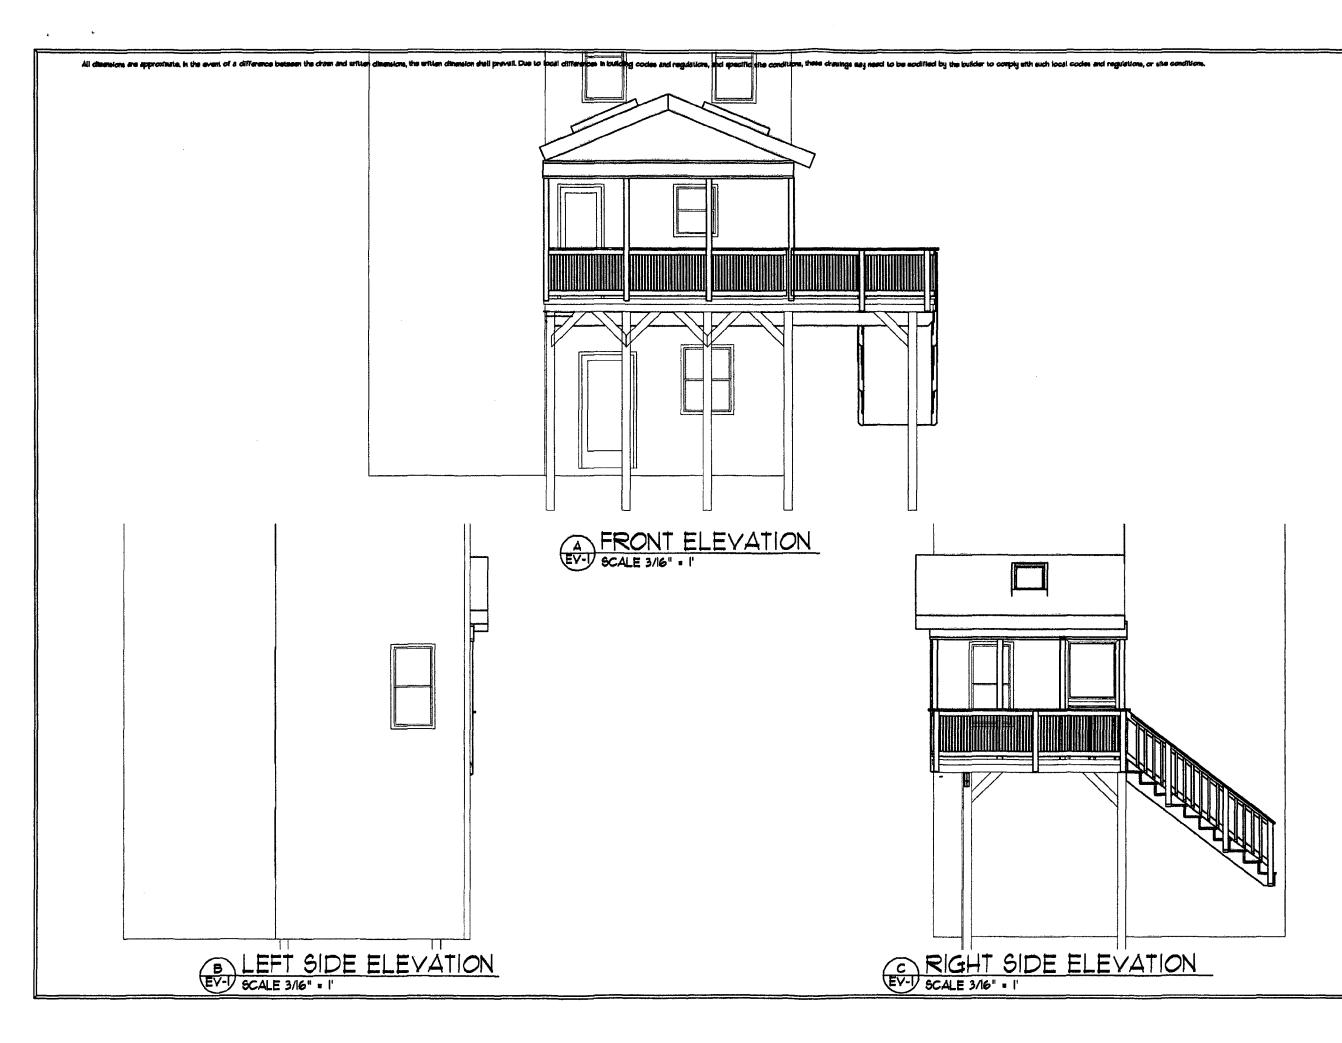

# **PROPOSAL**

The applicants are proposing to remove the existing rear deck and replace it with a screened porch in the location of the existing deck and a new Ipe deck extending off the porch. The screened porch is  $14' \times 10.9'$  and the deck is  $8' \times 10.9'$  with stairs to grade. The design for the screened porch and deck shows two skylights, an inset picket wood railing, wood steps to grade, a vinyl screen door, PVC exterior trim, and a synthetic slate roof.