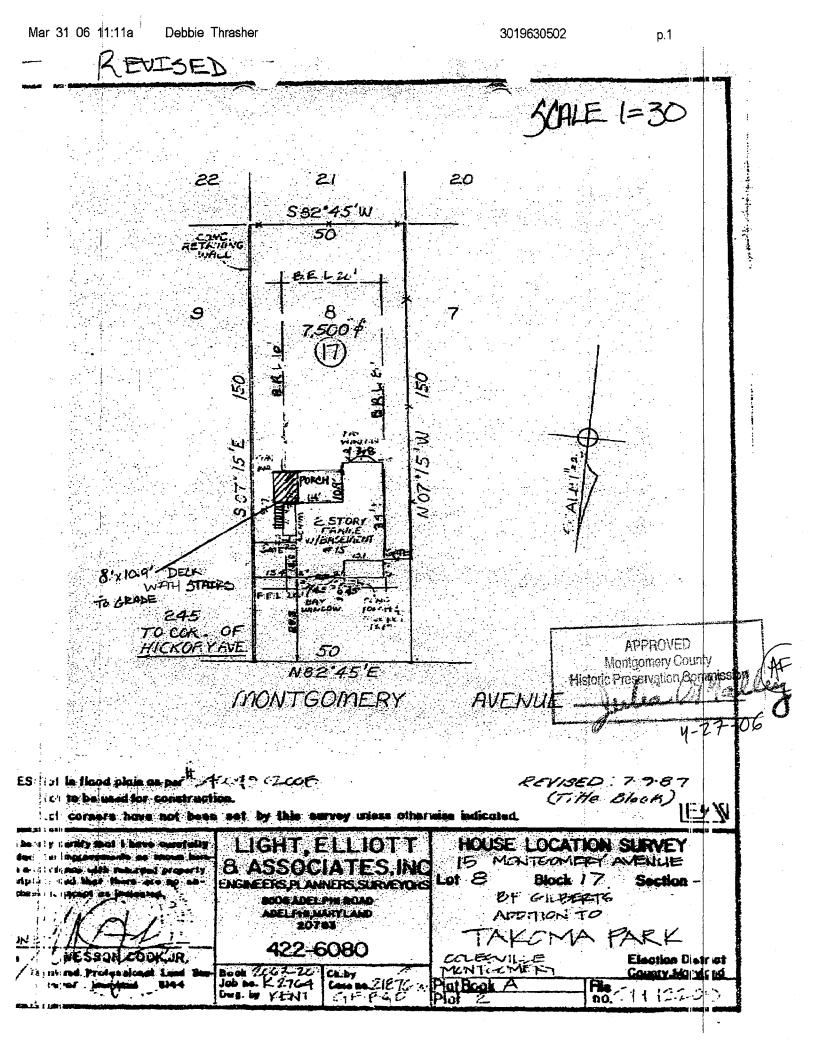

#### 2. SITE PLAN

Site and environmental setting, drawn to scale, You may use your plat. Your site plan must include:

- a. the scale, narth arrow, end date;
- b. dimensions of all existing and proposed structures; and
- c. site leatures such as welkways, driveways, lences, ponds, streams, trash dumpsters, mechanical equipment, and landscaping.

# **PROPOSAL**

The applicants are proposing to remove the existing rear deck and replace it with a screened porch in the location of the existing deck and a new Ipe deck extending off the porch. The screened porch is  $14' \times 10.9'$  and the deck is  $8' \times 10.9'$  with stairs to grade. The design for the screened porch and deck shows two skylights, an inset picket wood railing, wood steps to grade, a vinyl screen door, PVC exterior trim, and a synthetic slate roof.