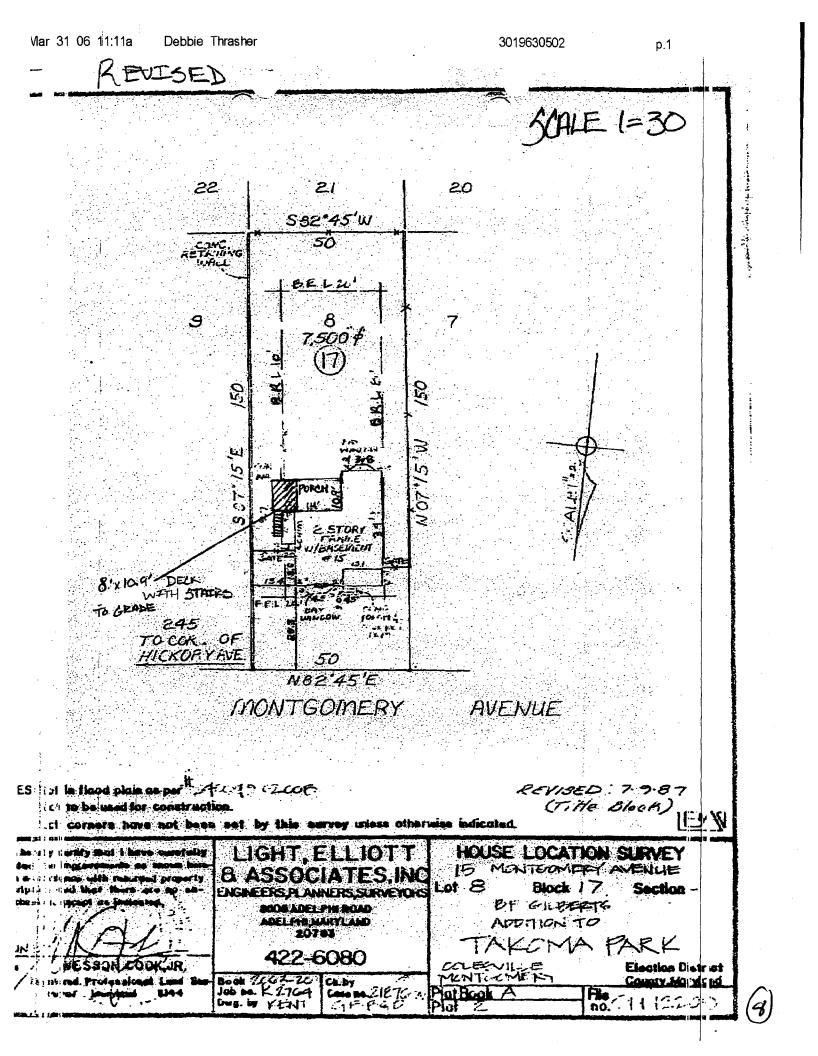

# **PROPOSAL**

The applicants are proposing to remove the existing rear deck and replace it with a screened porch in the location of the existing deck and a new Ipe deck extending off the porch. The screened porch is  $14' \times 10.9'$  and the deck is  $8' \times 10.9'$  with stairs to grade. The design for the screened porch and deck shows two skylights, an inset picket wood railing, wood steps to grade, a vinyl screen door, PVC exterior trim, and a synthetic slate roof.