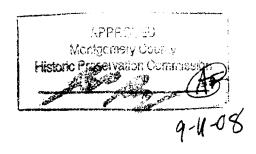

SUBJECT:

Historic Area Work Permit #493458 – Walkway removal and installation

The Montgomery County Historic Preservation Commission (HPC) has reviewed the attached application for a Historic Area Work Permit (HAWP). This application was **approved** at the September 10, 2008 meeting.

Tom and Caroline Alderson

Address:

7137 Maple Avenue, Takoma Park

This HAWP approval is subject to the general condition that the applicant will obtain all other applicable Montgomery County or local government agency permits. After the issuance of these permits, the applicant must contact this Historic Preservation Office if any changes to the approved plan are made.