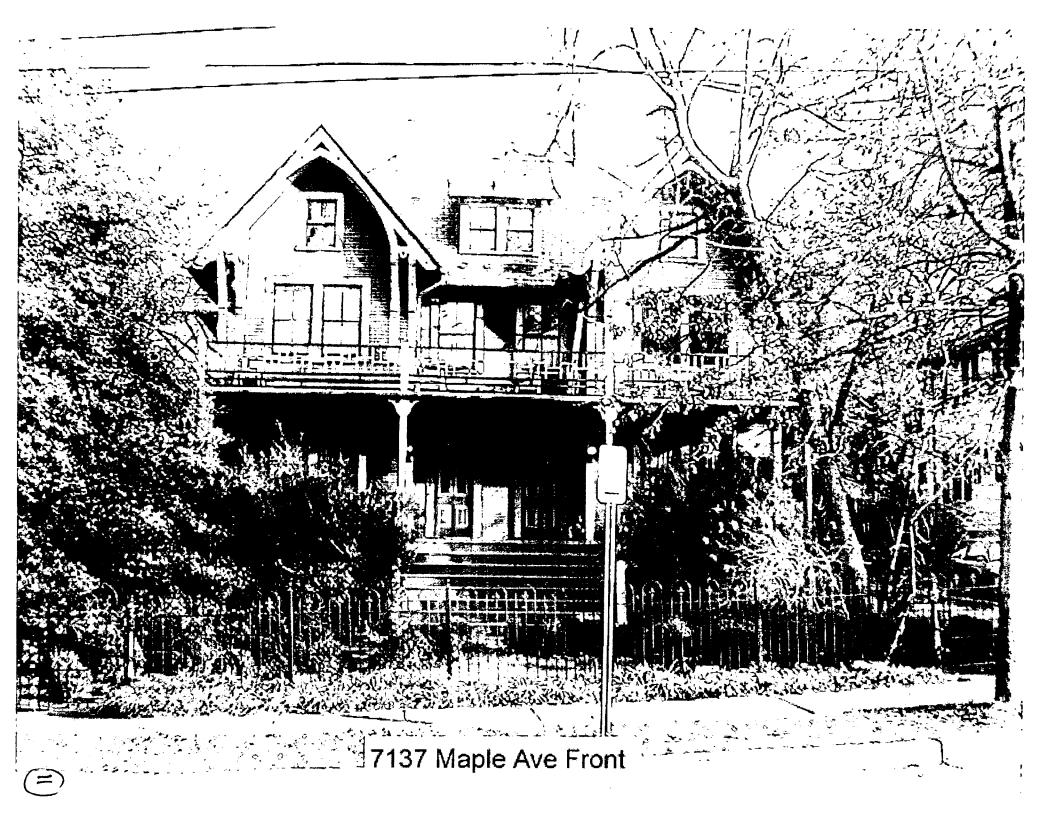

7137 maple are. takama park 37/3-08 AAA HAWP

э

٥

,

9

,

,

0 .

Tom and Caroline Alderson

Address:

7137 Maple Avenue, Takoma Park

This HAWP approval is subject to the general condition that the applicant will obtain all other applicable Montgomery County or local government agency permits. After the issuance of these permits, the applicant must contact this Historic Preservation Office if any changes to the approved plan are made.