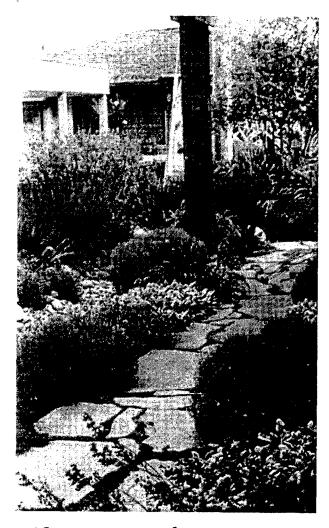

SUBJECT:

Historic Area Work Permit #493458 – Walkway removal and installation

The Montgomery County Historic Preservation Commission (HPC) has reviewed the attached application for a Historic Area Work Permit (HAWP). This application was **approved** at the September 10, 2008 meeting.

Tom and Caroline Alderson

Address:

7137 Maple Avenue, Takoma Park

This HAWP approval is subject to the general condition that the applicant will obtain all other applicable Montgomery County or local government agency permits. After the issuance of these permits, the applicant must contact this Historic Preservation Office if any changes to the approved plan are made.