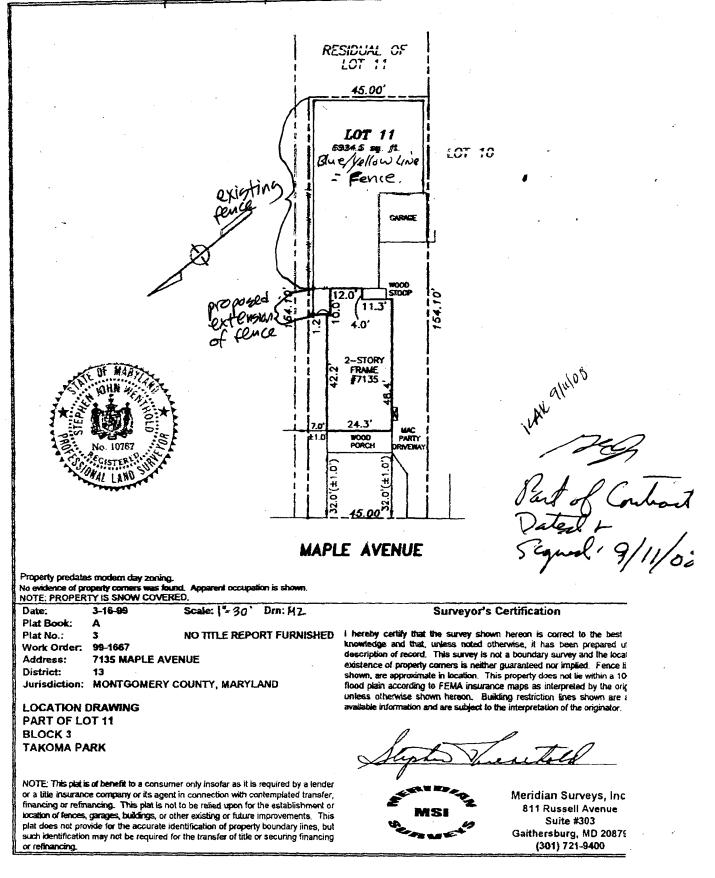

#### PROPOSAL

The applicant is proposing the replacement of the existing 6' tall deteriorated wood picket fencing located behind the house. The applicant is proposing the same material, style, and height for the new fencing. While in-kind replacement would not require HPC approval, the proposal is to extend the fence approximately 10 feet on the left side and because of this change in the fencing location, a HAWP is required. There will be no other changes to the fencing which is entirely at the rear of the property.