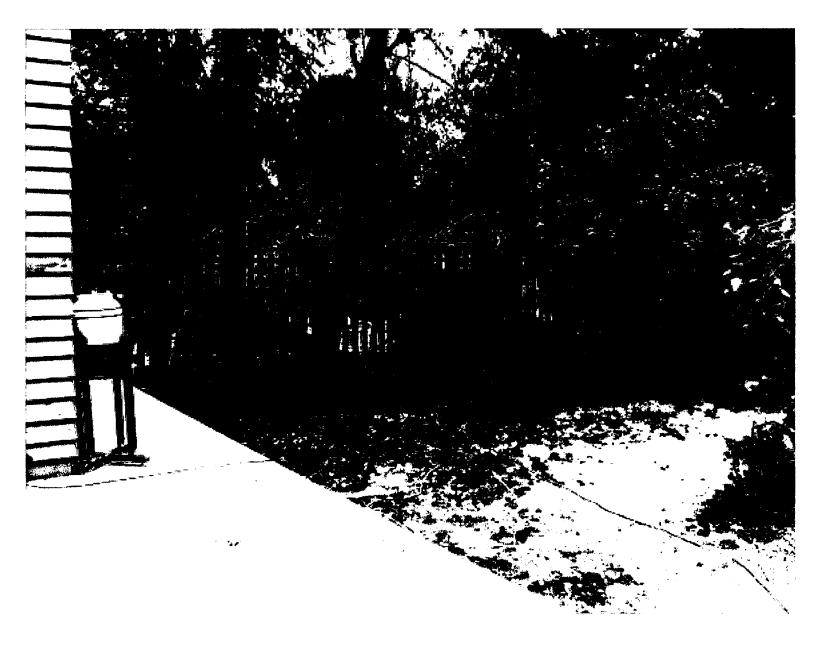

#### PROPOSAL

The applicant is proposing the replacement of the existing 6' tall deteriorated wood picket fencing located behind the house. The applicant is proposing the same material, style, and height for the new fencing. While in-kind replacement would not require HPC approval, the proposal is to extend the fence approximately 10 feet on the left side and because of this change in the fencing location, a HAWP is required. There will be no other changes to the fencing which is entirely at the rear of the property.