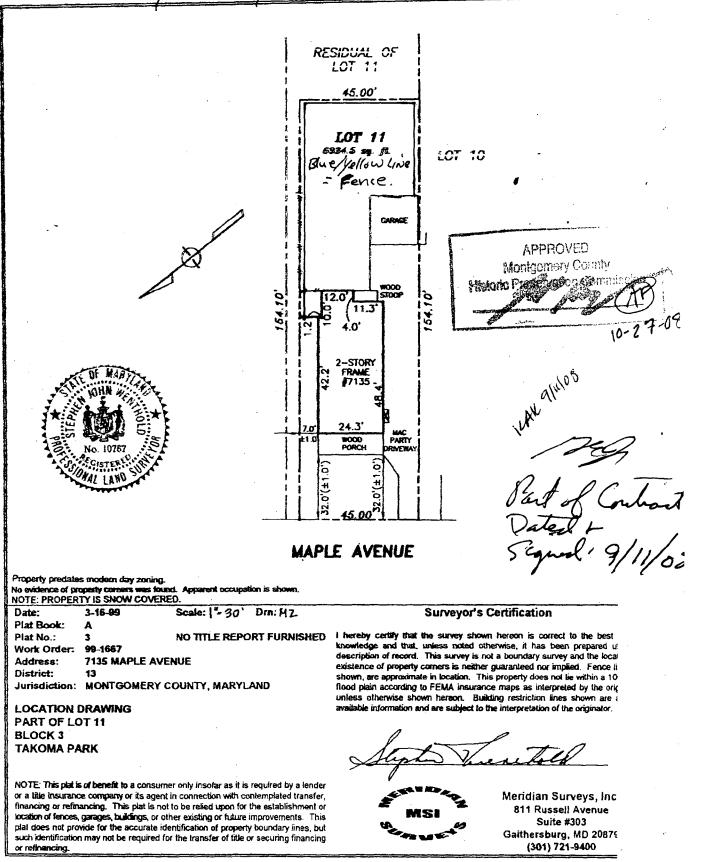

#### PROPOSAL

The applicant is proposing the replacement of the existing 6' tall deteriorated wood picket fencing located behind the house. The applicant is proposing the same material, style, and height for the new fencing. While in-kind replacement would not require HPC approval, the proposal is to extend the fence approximately 10 feet on the left side and because of this change in the fencing location, a HAWP is required. There will be no other changes to the fencing which is entirely at the rear of the property.