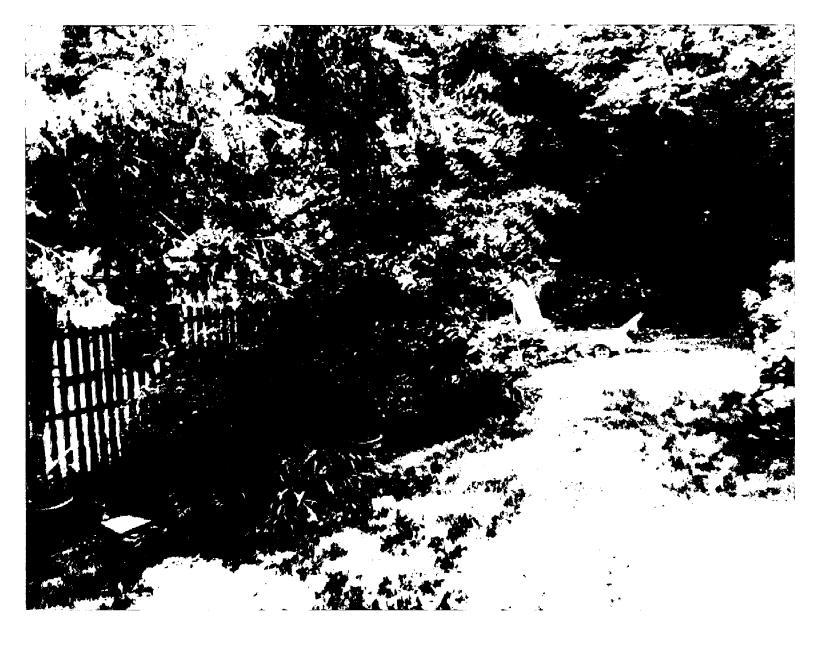

#### PROPOSAL

The applicant is proposing the replacement of the existing 6' tall deteriorated wood picket fencing located behind the house. The applicant is proposing the same material, style, and height for the new fencing. While in-kind replacement would not require HPC approval, the proposal is to extend the fence approximately 10 feet on the left side and because of this change in the fencing location, a HAWP is required. There will be no other changes to the fencing which is entirely at the rear of the property.